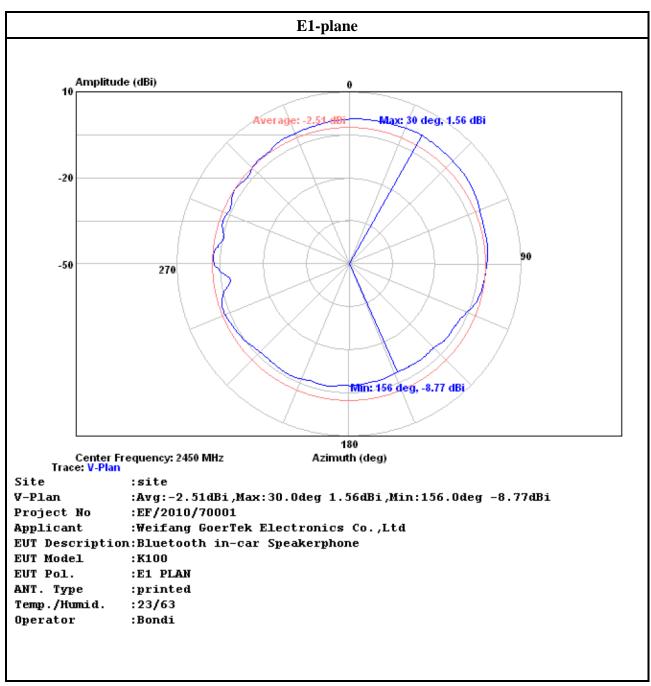

#### 3. Test Result:

| 2450 MHz Test Result:         |                 |  |  |  |
|-------------------------------|-----------------|--|--|--|
| Antenna type                  | Printed antenna |  |  |  |
| H-Plane antenna Peak Gain     | = 2.65 dBi      |  |  |  |
| H-Plane antenna Average Gain  | = -1.84 dBi     |  |  |  |
| E1-Plane antenna Peak Gain    | = 1.56 dBi      |  |  |  |
| E1-Plane antenna Average Gain | = -2.51 dBi     |  |  |  |
| Impendence                    | = 50.1 ohms     |  |  |  |
| VSWR                          | ≦2              |  |  |  |