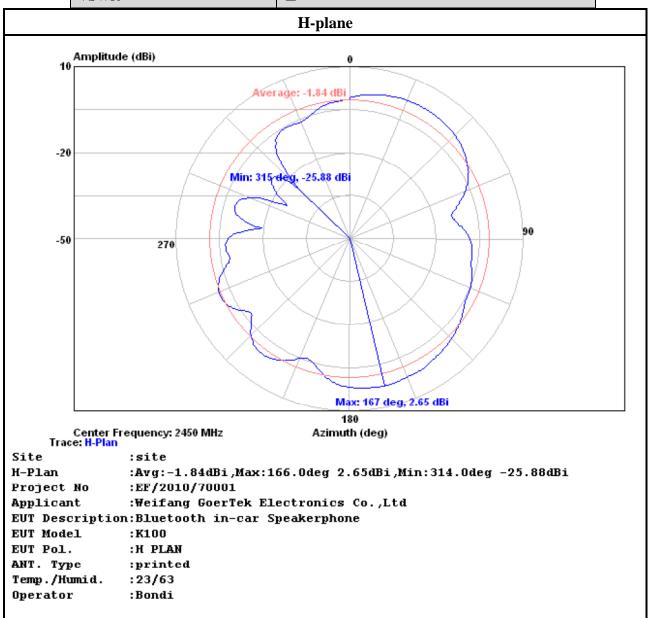

#### 3. Test Result:

| 2450 MHz Test Result:         |                 |  |  |  |
|-------------------------------|-----------------|--|--|--|
| Antenna type                  | Printed antenna |  |  |  |
| H-Plane antenna Peak Gain     | = 2.65 dBi      |  |  |  |
| H-Plane antenna Average Gain  | = -1.84 dBi     |  |  |  |
| E1-Plane antenna Peak Gain    | = 1.56 dBi      |  |  |  |
| E1-Plane antenna Average Gain | = -2.51 dBi     |  |  |  |
| Impendence                    | = 50.1 ohms     |  |  |  |
| VSWR                          | ≦2              |  |  |  |