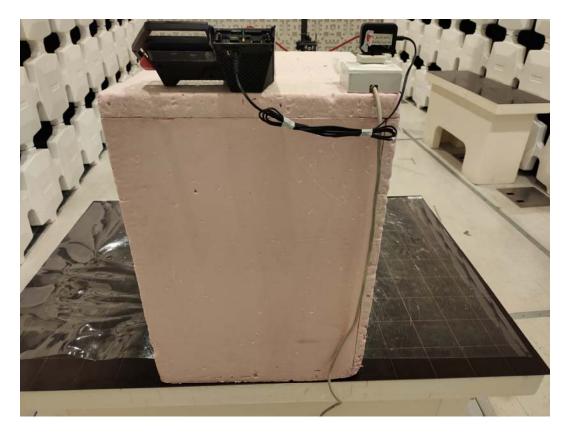

Report No: 190701178HKG-002 190701178HKG-004

## **Configuration Photographs**

### Worst-Case Radiated Emissions

## (Front View)



FCC ID: AL8-E60E IC: 457A-E60E

Report No: 190701178HKG-002 190701178HKG-004

**Configuration Photographs** 

### Worst-Case Radiated Emissions

## (Back View)



FCC ID: AL8-E60E IC: 457A-E60E

Report No: 190701178HKG-002 190701178HKG-004

**Configuration Photographs** 

### Worst-Case Radiated Emissions

(Front View)



FCC ID: AL8-E60E IC: 457A-E60E

Report No: 190701178HKG-002 190701178HKG-004

## **Configuration Photographs**

### Worst-Case Radiated Emissions

### (Back View)