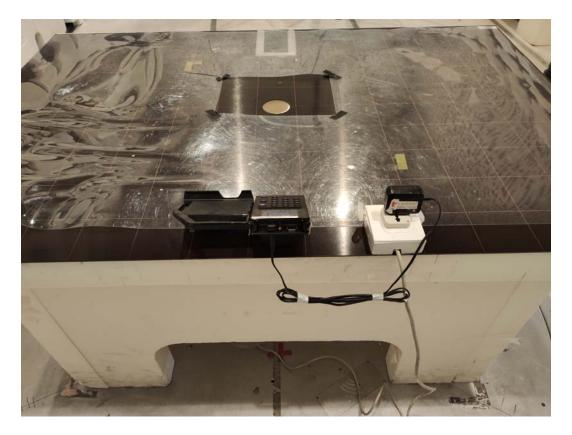

### Worst-Case Radiated Emissions

## (Back View)

FCC ID: AL8-E60E IC: 457A-E60E

Report No: 190701178HKG-002 190701178HKG-004

**Configuration Photographs** 