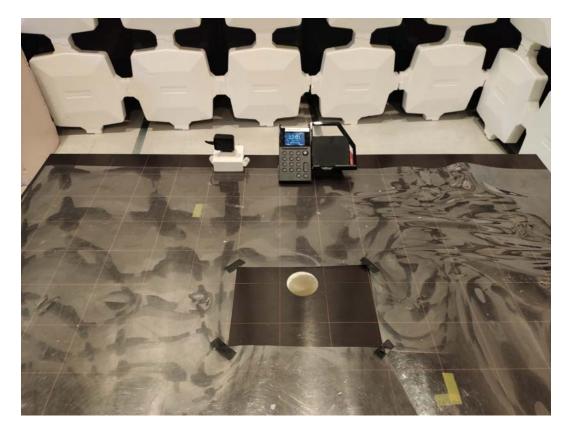

### Worst-Case Radiated Emissions

## (Front View)

FCC ID: AL8-E60E IC: 457A-E60E

Report No: 190701178HKG-002 190701178HKG-004

**Configuration Photographs** 