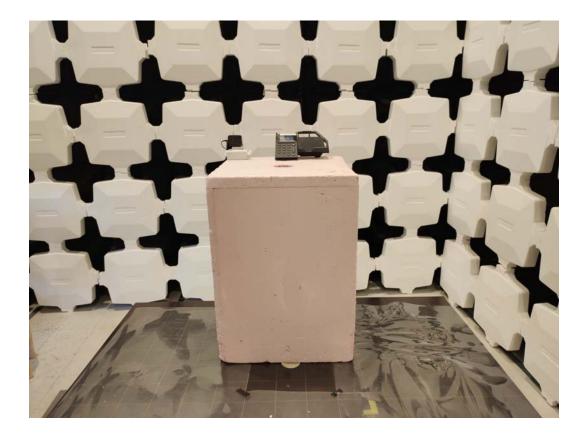

### Worst-Case Radiated Emissions

(Front View)

FCC ID: AL8-E60E IC: 457A-E60E

Report No: 190701178HKG-002 190701178HKG-004

## **Configuration Photographs**