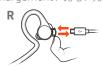

## BackBeat app

- Select language
- Set your favorite playlist, start a timer and more
- Find MvHeadset
- · View user guide