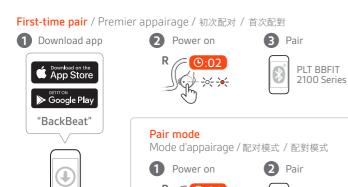

## BackBeat app

- Select language
- Set your favorite playlist, start a timer and more
- Find MvHeadset
- · View user guide