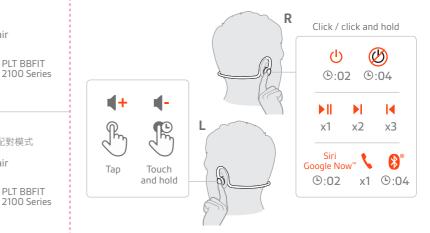

## Charge

Chargement / 充电 / 充電



- **7** 2:00:00 = 100%
- **7** 0:15:00 = **1** 1:00:00

## BackBeat app



- Select language
- Set your favorite playlist, start a timer and more
- Find MvHeadset
- · View user guide



## plantronics.com/setup/backbeat-fit-2100 Planti Onics.com, 2007. View complete user guide

© 2018 Plantronics, Inc. Bluetooth is a registered trademark of Bluetooth SIG, Inc. and any use by Plantronics, Inc. is under license. Apple and Siri are trademarks of Apple Inc., registered in the US and other countries. All other trademarks are the property of their respective owners. Patents pending. 207636-06 04.18 Model ID: BE2100S



Recyclable where facilities exist





PLT BBFIT