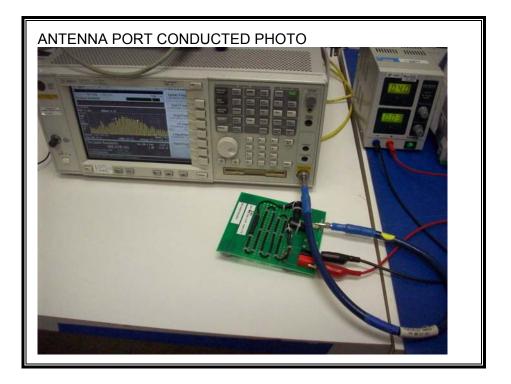

### ANTENNA PORT CONDUCTED RF MEASUREMENT SETUP

COMPLIANCE CERTIFICATION SERVICES (UL CCS) FORM NO: CCSUP4701D 47173 BENICIA STREET, FREMONT, CA 94538, USA TEL: (510) 771-1000 FAX: (510) 661-0888 This report shall not be reproduced except in full, without the written approval of UL CCS.