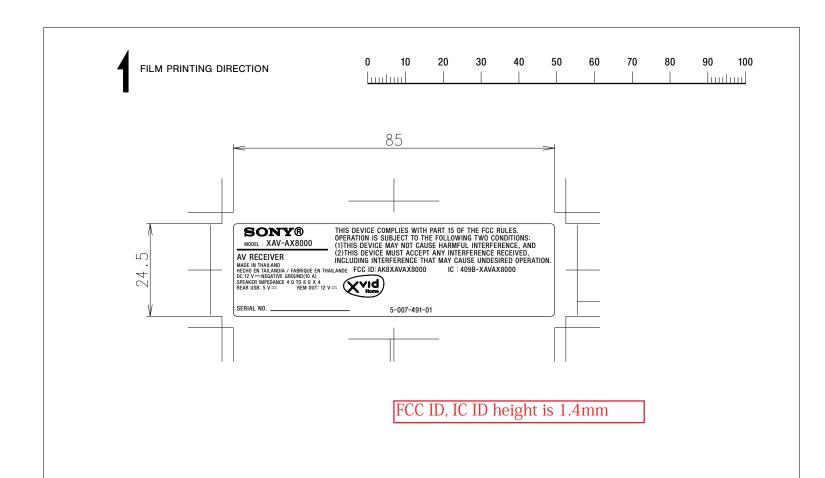

BLOCK COPY: -5007-491-01 , SCALE: 100%, DATE: 'XX.XX.XX

LABEL TYPE
AVR-UC-1-004

|  |                                 | CONTENT                    |                             |                                 |                            |  |
|--|---------------------------------|----------------------------|-----------------------------|---------------------------------|----------------------------|--|
|  | PREPARED                        | MECHANICAL                 | ELECTRICAL                  | ELECTRICAL                      | MECHANICAL                 |  |
|  |                                 | CONFIRMED                  | CONFIRMED                   | APPROVED                        | APPROVED                   |  |
|  | STT<br>'19.05.14<br>Threerawich | STT<br>'19.05.14<br>UCHIDA | STT<br>'19.05.15<br>SAWANEE | STT<br>'19.05.15<br>HIGASHIYAMA | STT<br>'19.05.15<br>ADISAK |  |