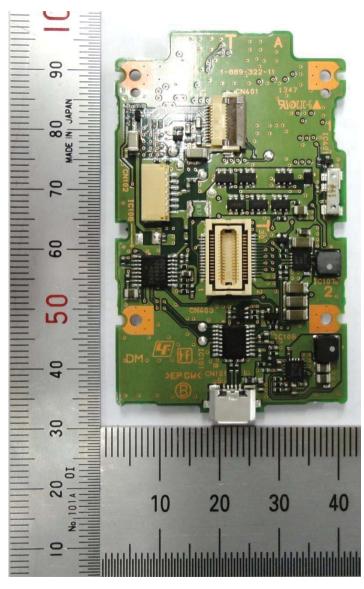

# UTX-P03 Internal Structure <5>

Side A of Board CPU-458

Side Bof Board CPU-458