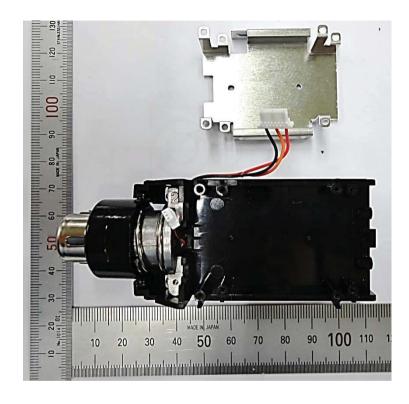

### UTX-P03 Internal Structure <3>

Detached the PWB rf-164

Detached the Ground Plate