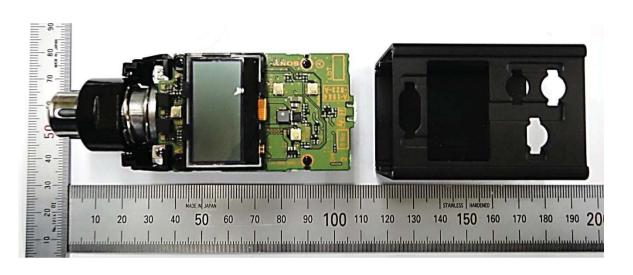

### UTX-P03 Internal Structure <3>

Detached the PWB rf-164

Detached the Ground Plate