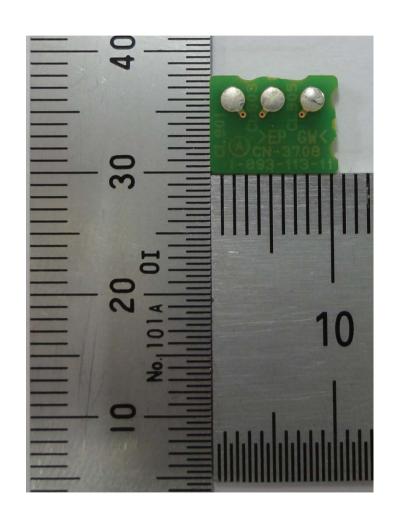

## UTX-P03 Internal Structure <8>

Side A of Board CN-3708

Side Bof Board CN-3708