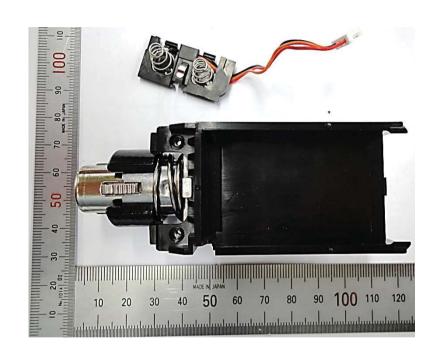

## UTX-P03 Internal Structure <4>

**Detached the Battery Spring Assy** 

Detached the XLR Connector Assy