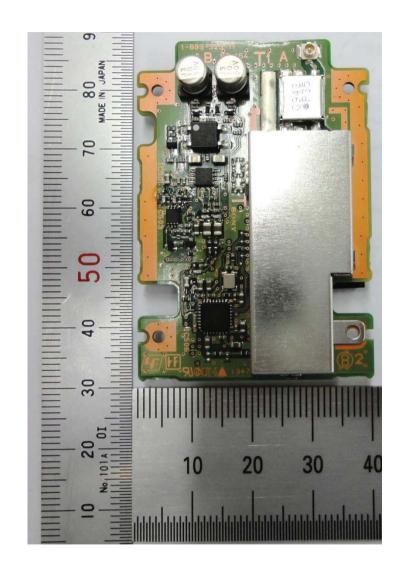

# UTX-P03 Internal Structure <7>

Side A of Board RF-164

Side B of Board RF-164