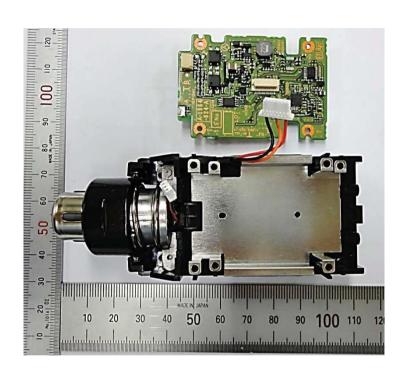

### UTX-P03 Internal Structure <1>



Detached the Upper-Case and the Lower-case.



Detached the Window and the Button

### UTX-P03 Internal Structure <2>



Detached the Case



Detached the PWB cpu-458

### UTX-P03 Internal Structure <3>



Detached the PWB rf-164



Detached the Ground Plate

## UTX-P03 Internal Structure <4>





**Detached the Battery Spring Assy** 

Detached the XLR Connector Assy

# UTX-P03 Internal Structure <5>



Side A of Board CPU-458



Side Bof Board CPU-458

# UTX-P03 Internal Structure <6>





# UTX-P03 Internal Structure <7>





Side A of Board RF-164

Side B of Board RF-164

## UTX-P03 Internal Structure <8>





Side A of Board CN-3708

Side Bof Board CN-3708