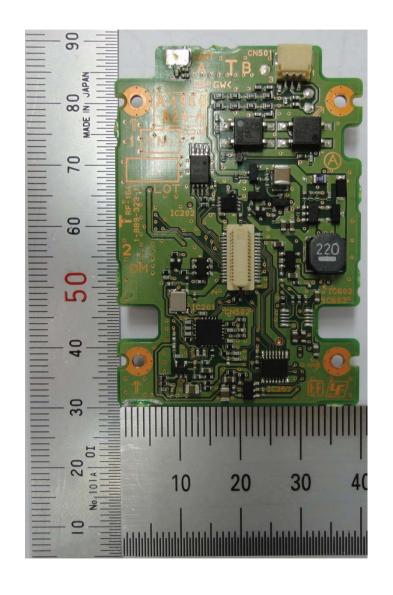

# UTX-P03 Internal Structure <5>

Side A of Board CPU-458

Side Bof Board CPU-458