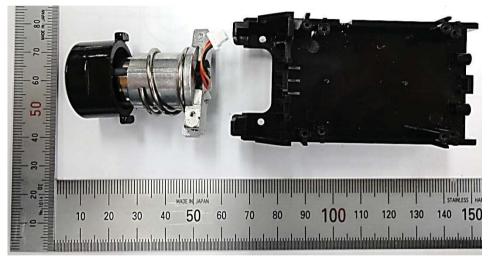

## UTX-P03 Internal Structure <4>

**Detached the Battery Spring Assy** 

Detached the XLR Connector Assy