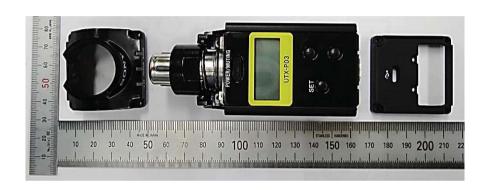

### UTX-P03 Internal Structure <1>

Detached the Upper-Case and the Lower-case.

Detached the Window and the Button