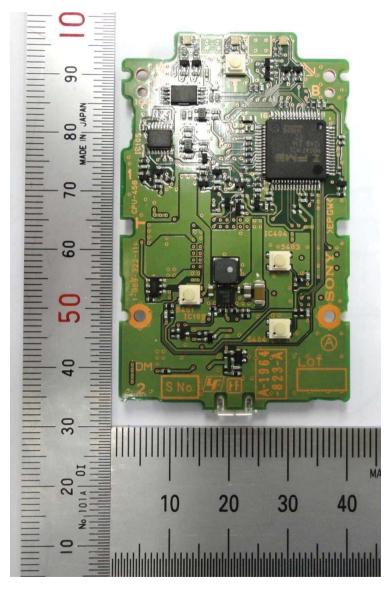

# UTX-P03 Internal Structure <5>

Side A of Board CPU-458

Side Bof Board CPU-458