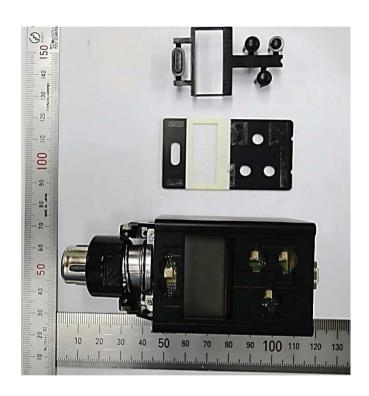

### UTX-P03 Internal Structure <1>



Detached the Upper-Case and the Lower-case.



Detached the Window and the Button

### UTX-P03 Internal Structure <2>



Detached the Case



Detached the PWB cpu-458

### UTX-P03 Internal Structure <3>



Detached the PWB rf-164



Detached the Ground Plate

## UTX-P03 Internal Structure <4>





**Detached the Battery Spring Assy** 

Detached the XLR Connector Assy

# UTX-P03 Internal Structure <5>



Side A of Board CPU-458



Side Bof Board CPU-458

# UTX-P03 Internal Structure <6>





# UTX-P03 Internal Structure <7>





Side A of Board RF-164

Side B of Board RF-164

## UTX-P03 Internal Structure <8>





Side A of Board CN-3708

Side Bof Board CN-3708