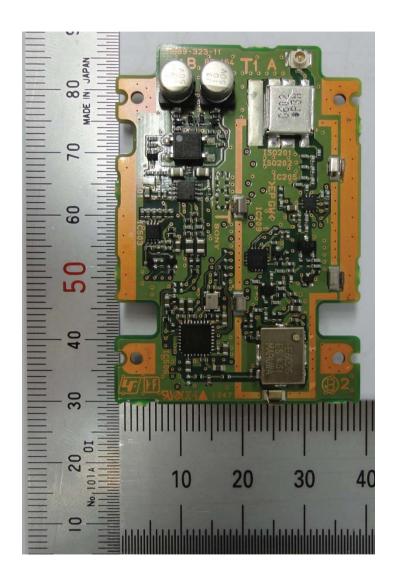

# UTX-P03 Internal Structure <5>

Side A of Board CPU-458

Side Bof Board CPU-458

# UTX-P03 Internal Structure <6>