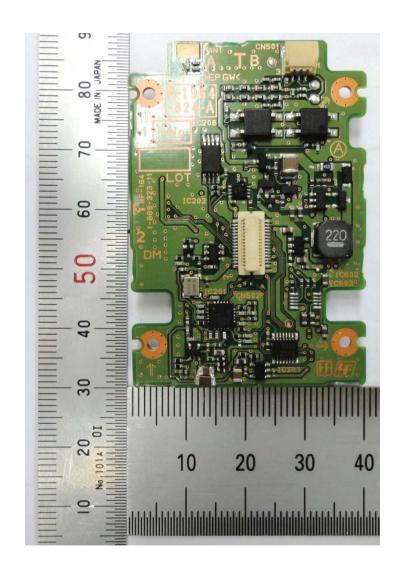

# UTX-P03 Internal Structure <7>

Side A of Board RF-164

Side B of Board RF-164