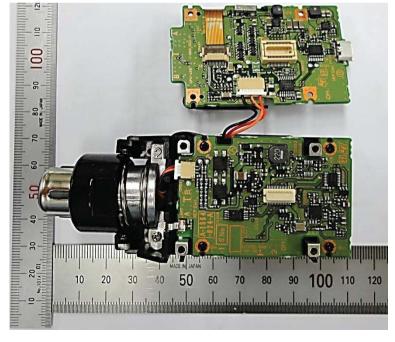

## UTX-P03 Internal Structure <4>

**Detached the Battery Spring Assy** 

Detached the XLR Connector Assy