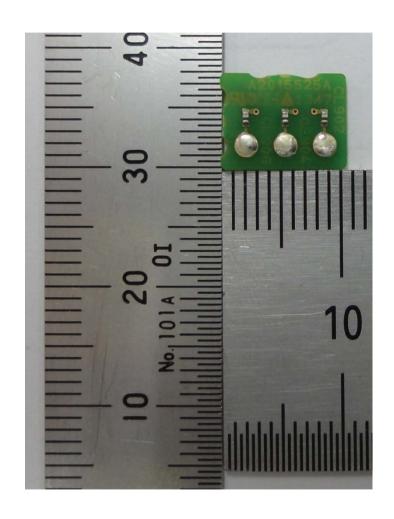

## UTX-P03 Internal Structure <8>

Side A of Board CN-3708

Side Bof Board CN-3708