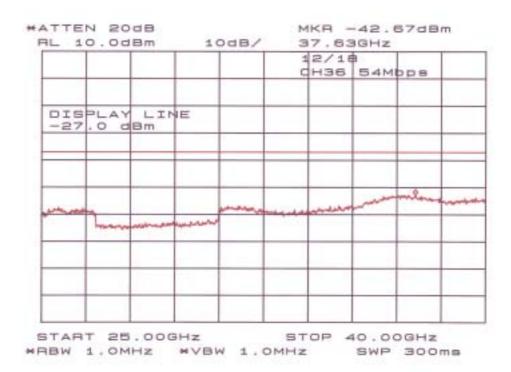

# **Annex B**

Spurious Emissions
- RF Antenna Conducted Test

Access Method : IEEE 802.11a (Test mode)

# Chart of CH36 with 54Mbps (30MHz-1GHz)



# Chart of CH36 with 54Mbps (1GHz-10GHz)



# Chart of CH36 with 54Mbps (10GHz-25GHz)



# Chart of CH36 with 54Mbps (25GHz-40GHz)



# Chart of CH48 with 54Mbps (30MHz-1GHz)



# Chart of CH48 with 54Mbps (1GHz-10GHz)



# Chart of CH48 with 54Mbps (10MHz-25GHz)



### Chart of CH48 with 54Mbps (25GHz-40GHz)



# Chart of CH64 with 54Mbps (30MHz-1GHz)



### Chart of CH64 with 54Mbps (1GHz-10GHz)



# Chart of CH64 with 54Mbps (10GHz-25GHz)



### Chart of CH64 with 54Mbps (25GHz-40GHz)