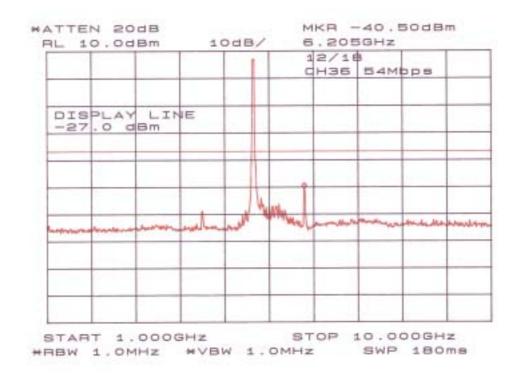

# **Annex B**

Spurious Emissions
- RF Antenna Conducted Test

Access Method : IEEE 802.11a (Test mode)

# Chart of CH36 with 54Mbps (30MHz-1GHz)



# Chart of CH36 with 54Mbps (1GHz-10GHz)



# Chart of CH36 with 54Mbps (10GHz-25GHz)



# Chart of CH36 with 54Mbps (25GHz-40GHz)



# Chart of CH48 with 54Mbps (30MHz-1GHz)



# Chart of CH48 with 54Mbps (1GHz-10GHz)



# Chart of CH48 with 54Mbps (10MHz-25GHz)



### Chart of CH48 with 54Mbps (25GHz-40GHz)



# Chart of CH64 with 54Mbps (30MHz-1GHz)



### Chart of CH64 with 54Mbps (1GHz-10GHz)



# Chart of CH64 with 54Mbps (10GHz-25GHz)



### Chart of CH64 with 54Mbps (25GHz-40GHz)