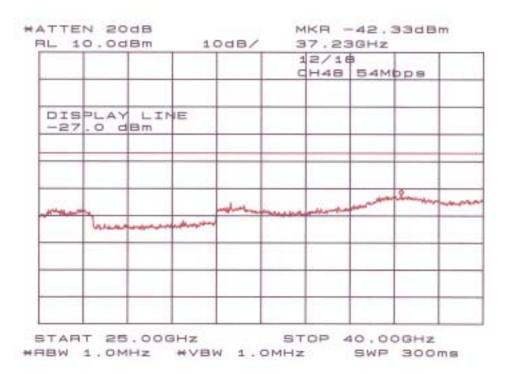

# **Annex B**

Spurious Emissions
- RF Antenna Conducted Test

Access Method : IEEE 802.11a (Test mode)

# Chart of CH36 with 54Mbps (30MHz-1GHz)



# Chart of CH36 with 54Mbps (1GHz-10GHz)



# Chart of CH36 with 54Mbps (10GHz-25GHz)



# Chart of CH36 with 54Mbps (25GHz-40GHz)



# Chart of CH48 with 54Mbps (30MHz-1GHz)



# Chart of CH48 with 54Mbps (1GHz-10GHz)



# Chart of CH48 with 54Mbps (10MHz-25GHz)



### Chart of CH48 with 54Mbps (25GHz-40GHz)



# Chart of CH64 with 54Mbps (30MHz-1GHz)



### Chart of CH64 with 54Mbps (1GHz-10GHz)



# Chart of CH64 with 54Mbps (10GHz-25GHz)



### Chart of CH64 with 54Mbps (25GHz-40GHz)