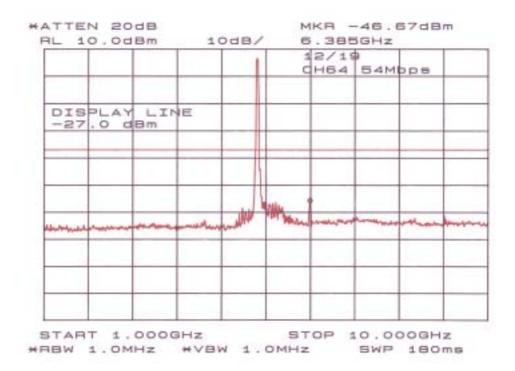

# **Annex B**

Spurious Emissions
- RF Antenna Conducted Test

Access Method : IEEE 802.11a (Test mode)

# Chart of CH36 with 54Mbps (30MHz-1GHz)



# Chart of CH36 with 54Mbps (1GHz-10GHz)



# Chart of CH36 with 54Mbps (10GHz-25GHz)



# Chart of CH36 with 54Mbps (25GHz-40GHz)



# Chart of CH48 with 54Mbps (30MHz-1GHz)



# Chart of CH48 with 54Mbps (1GHz-10GHz)



# Chart of CH48 with 54Mbps (10MHz-25GHz)



### Chart of CH48 with 54Mbps (25GHz-40GHz)



# Chart of CH64 with 54Mbps (30MHz-1GHz)



### Chart of CH64 with 54Mbps (1GHz-10GHz)



# Chart of CH64 with 54Mbps (10GHz-25GHz)



### Chart of CH64 with 54Mbps (25GHz-40GHz)