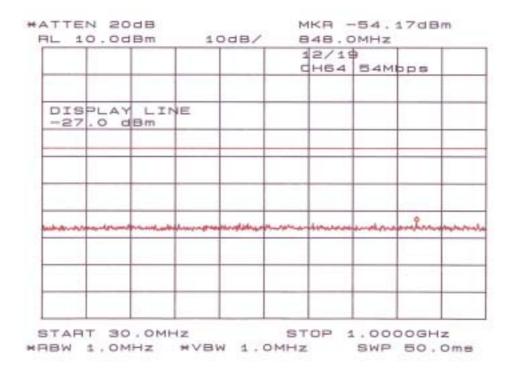

# **Annex B**

Spurious Emissions
- RF Antenna Conducted Test

Access Method : IEEE 802.11a (Test mode)

# Chart of CH36 with 54Mbps (30MHz-1GHz)



# Chart of CH36 with 54Mbps (1GHz-10GHz)



# Chart of CH36 with 54Mbps (10GHz-25GHz)



# Chart of CH36 with 54Mbps (25GHz-40GHz)



# Chart of CH48 with 54Mbps (30MHz-1GHz)



# Chart of CH48 with 54Mbps (1GHz-10GHz)



# Chart of CH48 with 54Mbps (10MHz-25GHz)



### Chart of CH48 with 54Mbps (25GHz-40GHz)



# Chart of CH64 with 54Mbps (30MHz-1GHz)



### Chart of CH64 with 54Mbps (1GHz-10GHz)



# Chart of CH64 with 54Mbps (10GHz-25GHz)



### Chart of CH64 with 54Mbps (25GHz-40GHz)