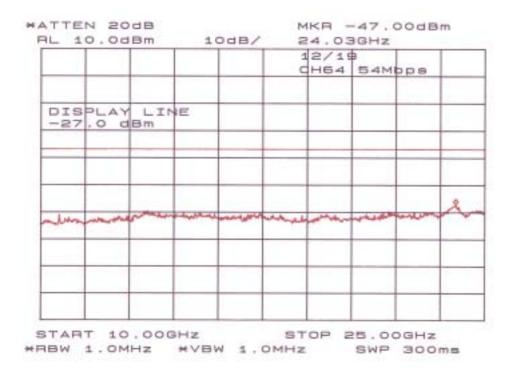

# **Annex B**

Spurious Emissions
- RF Antenna Conducted Test

Access Method : IEEE 802.11a (Test mode)

# Chart of CH36 with 54Mbps (30MHz-1GHz)



# Chart of CH36 with 54Mbps (1GHz-10GHz)



# Chart of CH36 with 54Mbps (10GHz-25GHz)



# Chart of CH36 with 54Mbps (25GHz-40GHz)



# Chart of CH48 with 54Mbps (30MHz-1GHz)



# Chart of CH48 with 54Mbps (1GHz-10GHz)



# Chart of CH48 with 54Mbps (10MHz-25GHz)



### Chart of CH48 with 54Mbps (25GHz-40GHz)



# Chart of CH64 with 54Mbps (30MHz-1GHz)



### Chart of CH64 with 54Mbps (1GHz-10GHz)



# Chart of CH64 with 54Mbps (10GHz-25GHz)



### Chart of CH64 with 54Mbps (25GHz-40GHz)