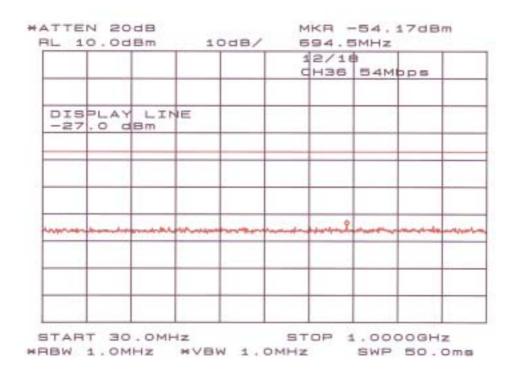

# **Annex B**

Spurious Emissions
- RF Antenna Conducted Test

Access Method : IEEE 802.11a (Test mode)

# Chart of CH36 with 54Mbps (30MHz-1GHz)



# Chart of CH36 with 54Mbps (1GHz-10GHz)



# Chart of CH36 with 54Mbps (10GHz-25GHz)



# Chart of CH36 with 54Mbps (25GHz-40GHz)



# Chart of CH48 with 54Mbps (30MHz-1GHz)



# Chart of CH48 with 54Mbps (1GHz-10GHz)



# Chart of CH48 with 54Mbps (10MHz-25GHz)



### Chart of CH48 with 54Mbps (25GHz-40GHz)



# Chart of CH64 with 54Mbps (30MHz-1GHz)



### Chart of CH64 with 54Mbps (1GHz-10GHz)



# Chart of CH64 with 54Mbps (10GHz-25GHz)



### Chart of CH64 with 54Mbps (25GHz-40GHz)