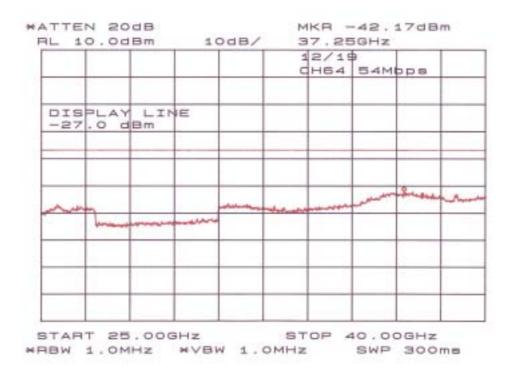

# **Annex B**

Spurious Emissions
- RF Antenna Conducted Test

Access Method : IEEE 802.11a (Test mode)

# Chart of CH36 with 54Mbps (30MHz-1GHz)



# Chart of CH36 with 54Mbps (1GHz-10GHz)



# Chart of CH36 with 54Mbps (10GHz-25GHz)



# Chart of CH36 with 54Mbps (25GHz-40GHz)



# Chart of CH48 with 54Mbps (30MHz-1GHz)



# Chart of CH48 with 54Mbps (1GHz-10GHz)



# Chart of CH48 with 54Mbps (10MHz-25GHz)



### Chart of CH48 with 54Mbps (25GHz-40GHz)



# Chart of CH64 with 54Mbps (30MHz-1GHz)



### Chart of CH64 with 54Mbps (1GHz-10GHz)



# Chart of CH64 with 54Mbps (10GHz-25GHz)



### Chart of CH64 with 54Mbps (25GHz-40GHz)