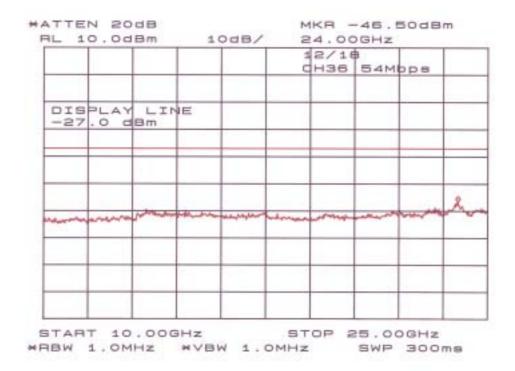

# **Annex B**

Spurious Emissions
- RF Antenna Conducted Test

Access Method : IEEE 802.11a (Test mode)

# Chart of CH36 with 54Mbps (30MHz-1GHz)



# Chart of CH36 with 54Mbps (1GHz-10GHz)



# Chart of CH36 with 54Mbps (10GHz-25GHz)



# Chart of CH36 with 54Mbps (25GHz-40GHz)



# Chart of CH48 with 54Mbps (30MHz-1GHz)



# Chart of CH48 with 54Mbps (1GHz-10GHz)



# Chart of CH48 with 54Mbps (10MHz-25GHz)



### Chart of CH48 with 54Mbps (25GHz-40GHz)



# Chart of CH64 with 54Mbps (30MHz-1GHz)



### Chart of CH64 with 54Mbps (1GHz-10GHz)



# Chart of CH64 with 54Mbps (10GHz-25GHz)



### Chart of CH64 with 54Mbps (25GHz-40GHz)