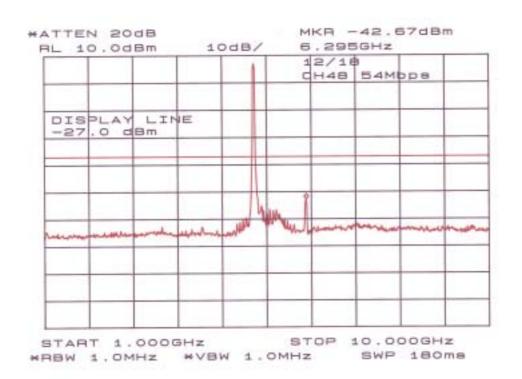

# **Annex B**

Spurious Emissions
- RF Antenna Conducted Test

Access Method : IEEE 802.11a (Test mode)

# Chart of CH36 with 54Mbps (30MHz-1GHz)



# Chart of CH36 with 54Mbps (1GHz-10GHz)



# Chart of CH36 with 54Mbps (10GHz-25GHz)



# Chart of CH36 with 54Mbps (25GHz-40GHz)



# Chart of CH48 with 54Mbps (30MHz-1GHz)



# Chart of CH48 with 54Mbps (1GHz-10GHz)



# Chart of CH48 with 54Mbps (10MHz-25GHz)



### Chart of CH48 with 54Mbps (25GHz-40GHz)



# Chart of CH64 with 54Mbps (30MHz-1GHz)



### Chart of CH64 with 54Mbps (1GHz-10GHz)



# Chart of CH64 with 54Mbps (10GHz-25GHz)



### Chart of CH64 with 54Mbps (25GHz-40GHz)