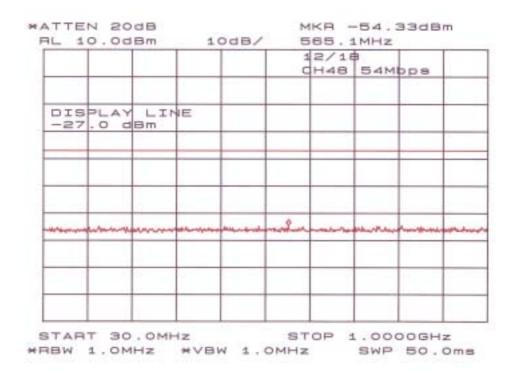

# **Annex B**

Spurious Emissions
- RF Antenna Conducted Test

Access Method : IEEE 802.11a (Test mode)

# Chart of CH36 with 54Mbps (30MHz-1GHz)



# Chart of CH36 with 54Mbps (1GHz-10GHz)



# Chart of CH36 with 54Mbps (10GHz-25GHz)



# Chart of CH36 with 54Mbps (25GHz-40GHz)



# Chart of CH48 with 54Mbps (30MHz-1GHz)



# Chart of CH48 with 54Mbps (1GHz-10GHz)



# Chart of CH48 with 54Mbps (10MHz-25GHz)



### Chart of CH48 with 54Mbps (25GHz-40GHz)



# Chart of CH64 with 54Mbps (30MHz-1GHz)



### Chart of CH64 with 54Mbps (1GHz-10GHz)



# Chart of CH64 with 54Mbps (10GHz-25GHz)



### Chart of CH64 with 54Mbps (25GHz-40GHz)