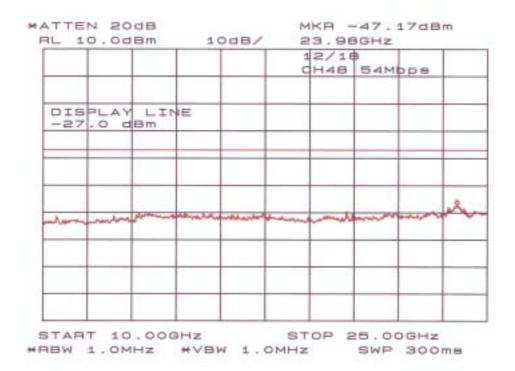

# **Annex B**

Spurious Emissions
- RF Antenna Conducted Test

Access Method : IEEE 802.11a (Test mode)

# Chart of CH36 with 54Mbps (30MHz-1GHz)



# Chart of CH36 with 54Mbps (1GHz-10GHz)



# Chart of CH36 with 54Mbps (10GHz-25GHz)



# Chart of CH36 with 54Mbps (25GHz-40GHz)



# Chart of CH48 with 54Mbps (30MHz-1GHz)



# Chart of CH48 with 54Mbps (1GHz-10GHz)



# Chart of CH48 with 54Mbps (10MHz-25GHz)



### Chart of CH48 with 54Mbps (25GHz-40GHz)



# Chart of CH64 with 54Mbps (30MHz-1GHz)



### Chart of CH64 with 54Mbps (1GHz-10GHz)



# Chart of CH64 with 54Mbps (10GHz-25GHz)



### Chart of CH64 with 54Mbps (25GHz-40GHz)