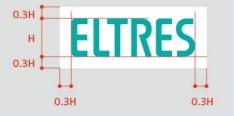

### About ELTRES LOGO

For business reasons, the "ELTRES" logo is to be displayed on this product (ELTRES Tx Module). There is the guideline for "ELTRES" logo display, such as logo height (H) and isolation zone.

### From "ELTRES" NAME & LOGO GUIDELINE

• Minimum height (H) is 3 mm.

 $\cdot$  Sufficient margin space (isolation zone) should be provided around the logo.

16.0 mm