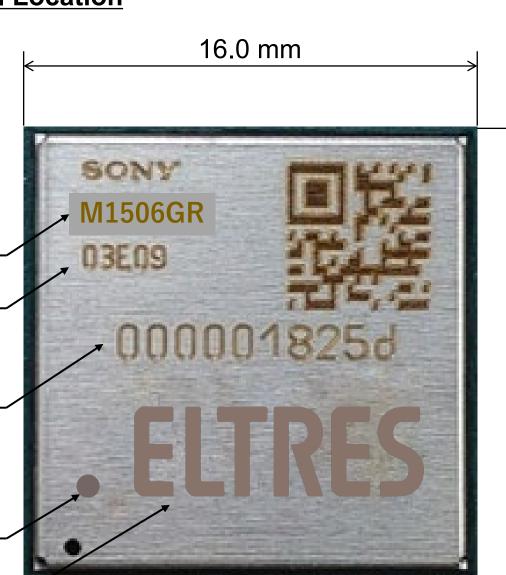

# **M1506GR Label Location**

## LOT NO.

(MAX 7 CHARACTERS) "03E09" is an example.

# PRODUCT ID

(MAX 10 CHARACTERS) "000001825d" is an example.

ELTRES<sup>TM</sup> LOGO

### PIN 1 INDEX