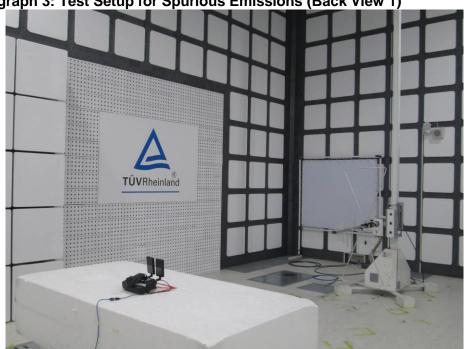

# **Photographs of Test Setup**

Page 2 of 6

CN22UGQZ (P15C-WiFi) 001 CN22UGQZ (P15E-WiFi) 001

<u>Product:</u> Wireless Lan Module

Type Identification: WCBN3515A

Photograph 3: Test Setup for Spurious Emissions (Back View 1)