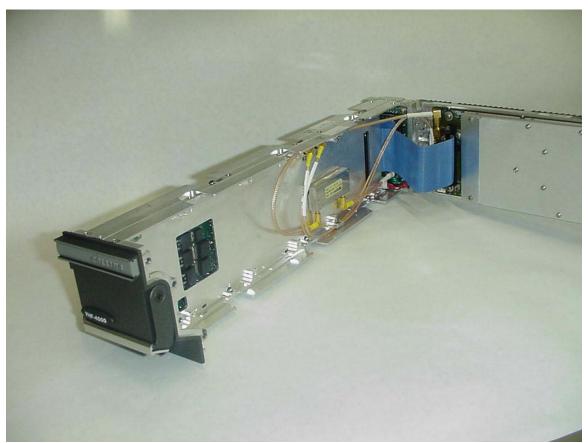

Photo 5: Rear Interconnect Circuit Card, Top View

Photo 6: Assembled VHF-4000E, with cover removed. View of DSP/Power Supply Circuit Card side

Photo 7: Open Chassis view of VHF-4000E showing RF card assembly on the right, interconnections, and chassis web under DSP/Power Supply. The Connectorized component at middle right is a lowpass filter in both receive and transmit paths. See circuit description, exhibit L.