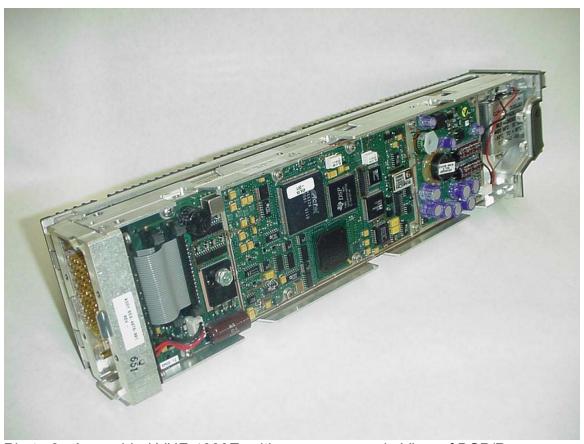

Photo 5: Rear Interconnect Circuit Card, Top View

Photo 6: Assembled VHF-4000E, with cover removed. View of DSP/Power Supply Circuit Card side

Photo 7: Open Chassis view of VHF-4000E showing RF card assembly on the right, interconnections, and chassis web under DSP/Power Supply. The Connectorized component at middle right is a lowpass filter in both receive and transmit paths. See circuit description, exhibit L.