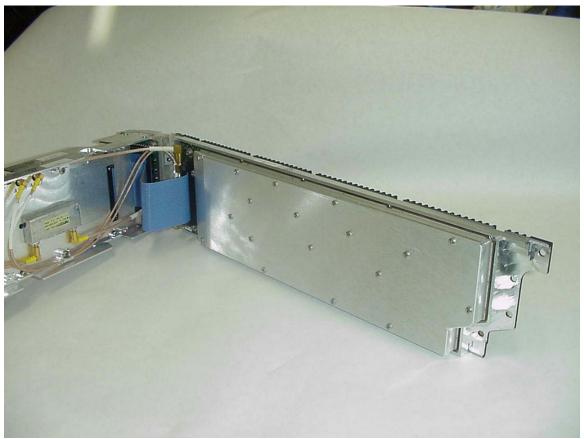

Photo 8: View of RF Circuit Card in shielded assembly.

Photo 9: View of RF Circuit Card Assembly, showing placement of shield walls.