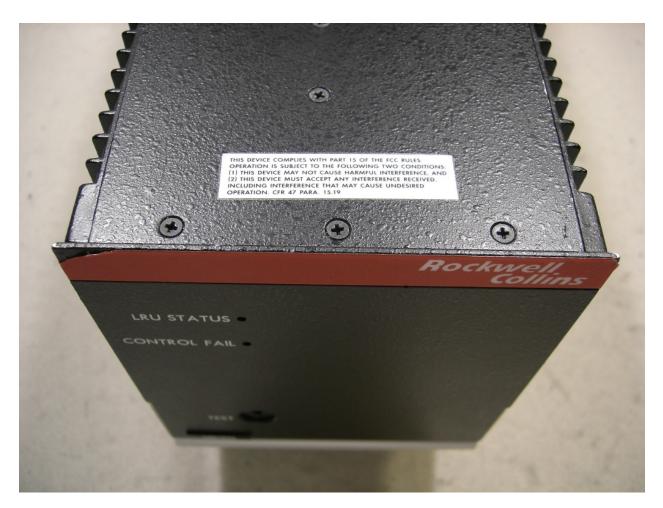

#### Exhibit A – DME-2100 FCC Certification

The identification plate is located on the front of the unit, as shown in the figure below. The identification plate drawing is CPN 983-8822-003.

|                            | Marchenette<br>Californi                                                                      |        |
|----------------------------|-----------------------------------------------------------------------------------------------|--------|
|                            | LEU STATUS o<br>Comprol Pail o                                                                |        |
|                            | тят (О)<br>                                                                                   |        |
| ¢                          | Ident Plate with FCC ID (2) (6) (13)<br>Figure 1 - Location of Identification Plate<br>(2.20) |        |
| TYPE NO                    | NCE MEASURING EQUIP<br>D. DME-2100 WT LB<br>AJKPN822-2325                                     | (1.25) |
| DO-160E E<br>Rockwell Coll | ENV CAT. DO-178B LEVEL C<br>llins, Inc.<br>s, Iowa 52498-0001 USA                             |        |

**Figure 2 - Identification Plate** 

Figure 3 – FCC 2-Part Warning Statement