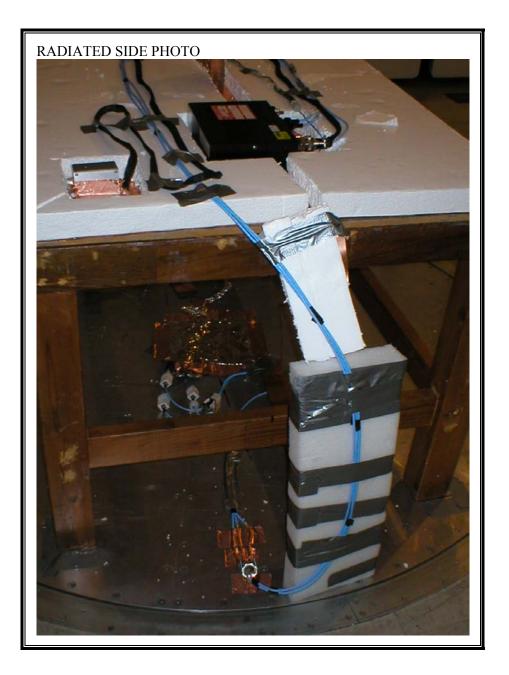

#### RADIATED RF MEASUREMENT SETUP BELOW 1 GHZ WITH AERODYNAMIC BLADE ANTENNA

Page 113 of 116

Page 114 of 116

### RADIATED RF MEASUREMENT SETUP BELOW 1 GHZ – DETAILS OF CABLE ROUTING BETWEEN TABLE TOP GROUND PLANE AND CHAMBER GROUND PLANE

Page 115 of 116