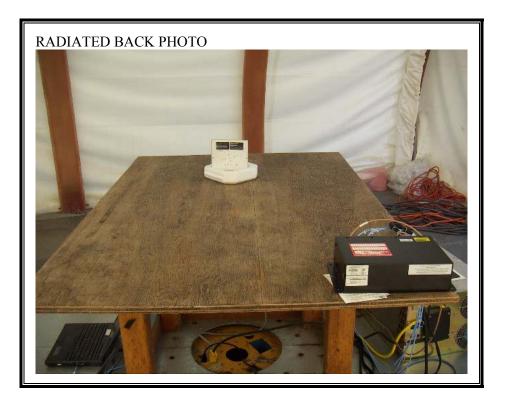

#### RADIATED RF MEASUREMENT SETUP ABOVE 1 GHZ WITH AERODYNAMIC BLADE ANTENNA

Page 109 of 116

Page 110 of 116