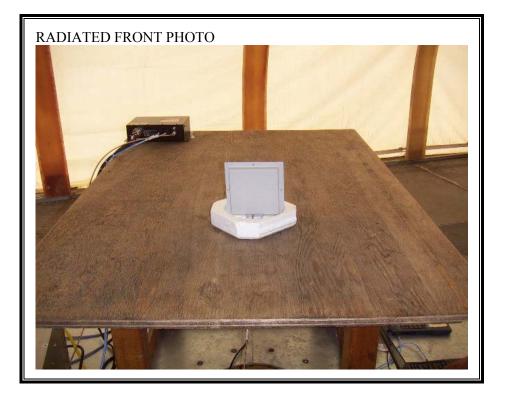

# RADIATED RF MEASUREMENT SETUP ABOVE 1 GHZ WITH PATCH ANTENNA

Page 107 of 116

Page 108 of 116