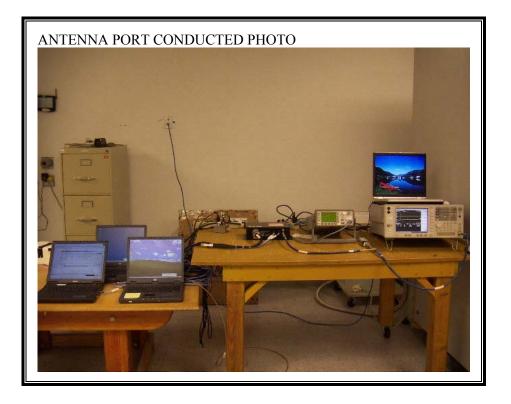

# 7. SETUP PHOTOS

# ANTENNA PORT CONDUCTED RF MEASUREMENT SETUP



Page 106 of 116

# RADIATED RF MEASUREMENT SETUP ABOVE 1 GHZ WITH PATCH ANTENNA



Page 107 of 116



Page 108 of 116

#### RADIATED RF MEASUREMENT SETUP ABOVE 1 GHZ WITH AERODYNAMIC BLADE ANTENNA



Page 109 of 116



Page 110 of 116

#### RADIATED RF MEASUREMENT SETUP BELOW 1 GHZ WITH PATCH ANTENNA



Page 111 of 116



Page 112 of 116

#### RADIATED RF MEASUREMENT SETUP BELOW 1 GHZ WITH AERODYNAMIC BLADE ANTENNA



Page 113 of 116



Page 114 of 116

### RADIATED RF MEASUREMENT SETUP BELOW 1 GHZ – DETAILS OF CABLE ROUTING BETWEEN TABLE TOP GROUND PLANE AND CHAMBER GROUND PLANE



Page 115 of 116



# **END OF REPORT**

Page 116 of 116