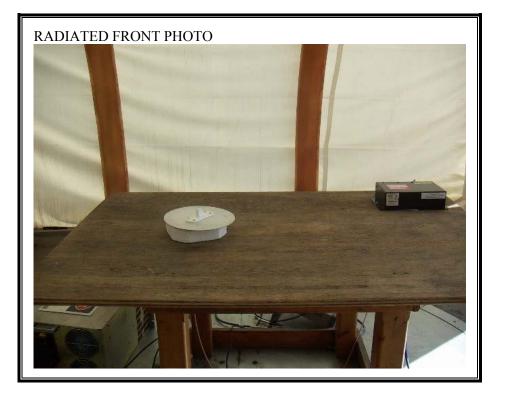

#### RADIATED RF MEASUREMENT SETUP BELOW 1 GHZ WITH PATCH ANTENNA

Page 111 of 116

Page 112 of 116