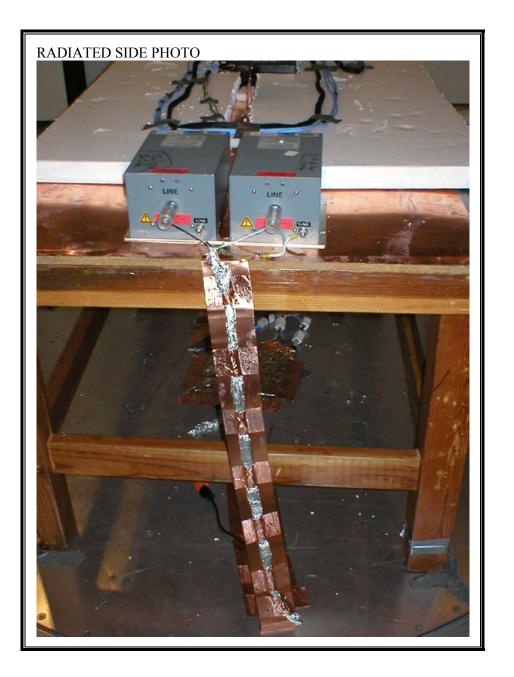

### RADIATED RF MEASUREMENT SETUP BELOW 1 GHZ – DETAILS OF CABLE ROUTING BETWEEN TABLE TOP GROUND PLANE AND CHAMBER GROUND PLANE

Page 115 of 116