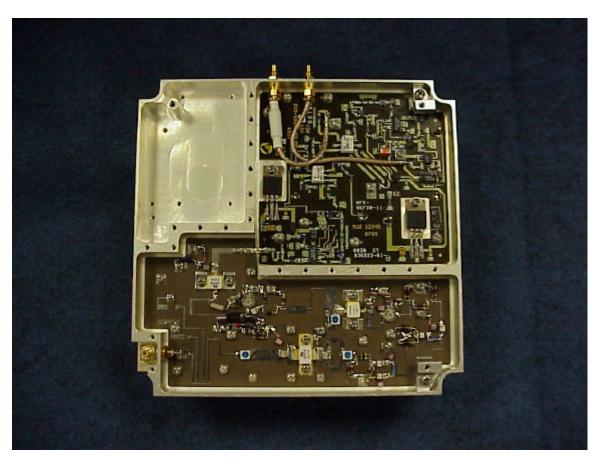

**Exhibit 8 - Equipment Photographs: Internal Views** 

| Item        | Photograph Description  | Page  |
|-------------|-------------------------|-------|
| Figure 8-1  | Chassis Left Open       | 8-3   |
| Figure 8-2  | Driver Front Open       | 8-4   |
| Figure 8-3  | Driver Rear Internal    | 8-5   |
| Figure 8-4  | Source RF Top           | 8-6   |
| Figure 8-5  | Source RF Rear          | 8-7   |
| Figure 8-6  | Source Digital Top      | 8-8   |
| Figure 8-7  | Source Digital Rear     | 8-9   |
| Figure 8-8  | Driver Filter Internal  | 18-10 |
| Figure 8-9  | Driver Rear             | 8-11  |
| Figure 8-10 | РА Тор                  | 8-12  |
| Figure 8-11 | PA Rear Open            | 8-13  |
| Figure 8-12 | PA Front End            | 8-14  |
| Figure 8-13 | RF Center Section Left  | 8-15  |
| Figure 8-14 | RF Center Section Right | 8-16  |
| Figure 8-15 | RF Center Section Top   | 8-17  |
| Figure 8-16 | Duplexer                | 8-18  |
| Figure 8-17 | LVPS Second IF Top      | 8-19  |
| Figure 8-18 | Sampler Front           | 8-20  |
| Figure 8-19 | DSP Front               | 8-21  |
| Figure 8-20 | CPU Front               | 8-22  |
| Figure 8-21 | IO Card Front           | 8-23  |
| Figure 8-22 | Rear Interconnect Rear  | 8-24  |