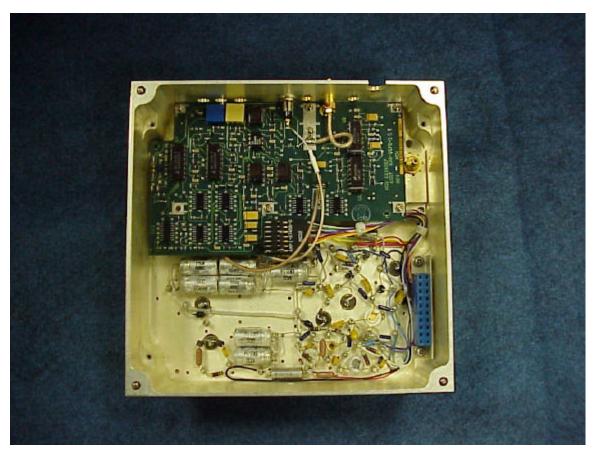

**Exhibit 8 - Equipment Photographs: Internal Views** 

| Item        | Photograph Description  | Page  |
|-------------|-------------------------|-------|
| Figure 8-1  | Chassis Left Open       | 8-3   |
| Figure 8-2  | Driver Front Open       | 8-4   |
| Figure 8-3  | Driver Rear Internal    | 8-5   |
| Figure 8-4  | Source RF Top           | 8-6   |
| Figure 8-5  | Source RF Rear          | 8-7   |
| Figure 8-6  | Source Digital Top      | 8-8   |
| Figure 8-7  | Source Digital Rear     | 8-9   |
| Figure 8-8  | Driver Filter Internal  | 18-10 |
| Figure 8-9  | Driver Rear             | 8-11  |
| Figure 8-10 | РА Тор                  | 8-12  |
| Figure 8-11 | PA Rear Open            | 8-13  |
| Figure 8-12 | PA Front End            | 8-14  |
| Figure 8-13 | RF Center Section Left  | 8-15  |
| Figure 8-14 | RF Center Section Right | 8-16  |
| Figure 8-15 | RF Center Section Top   | 8-17  |
| Figure 8-16 | Duplexer                | 8-18  |
| Figure 8-17 | LVPS Second IF Top      | 8-19  |
| Figure 8-18 | Sampler Front           | 8-20  |
| Figure 8-19 | DSP Front               | 8-21  |
| Figure 8-20 | CPU Front               | 8-22  |
| Figure 8-21 | IO Card Front           | 8-23  |
| Figure 8-22 | Rear Interconnect Rear  | 8-24  |