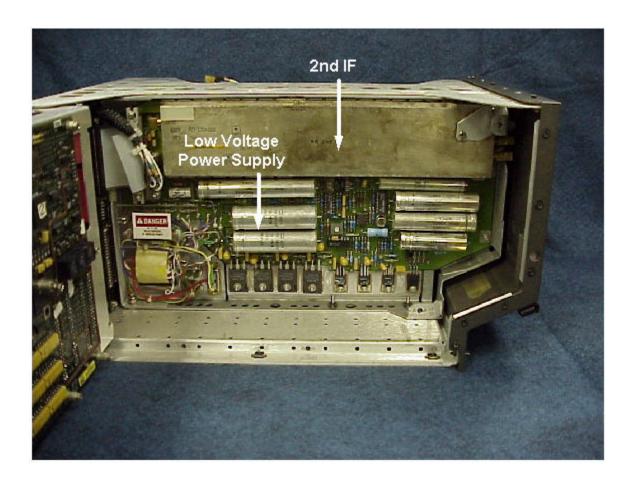

**Exhibit 8 - Equipment Photographs: Internal Views** 

| Item        | Photograph Description  | Page  |
|-------------|-------------------------|-------|
| Figure 8-1  | Chassis Left Open       | 8-3   |
| Figure 8-2  | Driver Front Open       | 8-4   |
| Figure 8-3  | Driver Rear Internal    | 8-5   |
| Figure 8-4  | Source RF Top           | 8-6   |
| Figure 8-5  | Source RF Rear          | 8-7   |
| Figure 8-6  | Source Digital Top      | 8-8   |
| Figure 8-7  | Source Digital Rear     | 8-9   |
| Figure 8-8  | Driver Filter Internal  | 18-10 |
| Figure 8-9  | Driver Rear             | 8-11  |
| Figure 8-10 | РА Тор                  | 8-12  |
| Figure 8-11 | PA Rear Open            | 8-13  |
| Figure 8-12 | PA Front End            | 8-14  |
| Figure 8-13 | RF Center Section Left  | 8-15  |
| Figure 8-14 | RF Center Section Right | 8-16  |
| Figure 8-15 | RF Center Section Top   | 8-17  |
| Figure 8-16 | Duplexer                | 8-18  |
| Figure 8-17 | LVPS Second IF Top      | 8-19  |
| Figure 8-18 | Sampler Front           | 8-20  |
| Figure 8-19 | DSP Front               | 8-21  |
| Figure 8-20 | CPU Front               | 8-22  |
| Figure 8-21 | IO Card Front           | 8-23  |
| Figure 8-22 | Rear Interconnect Rear  | 8-24  |