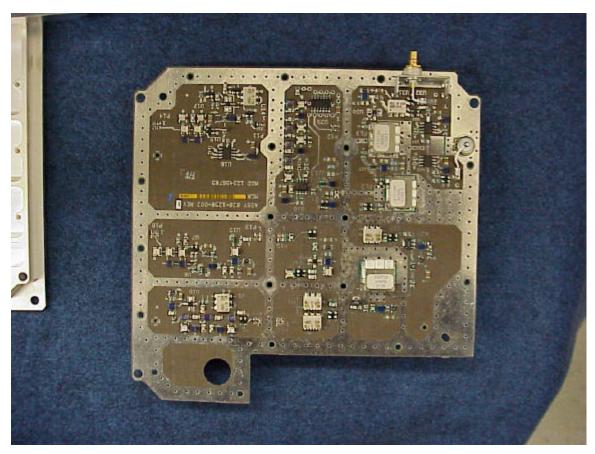

**Exhibit 8 - Equipment Photographs: Internal Views** 

| Item        | Photograph Description  | Page  |
|-------------|-------------------------|-------|
| Figure 8-1  | Chassis Left Open       | 8-3   |
| Figure 8-2  | Driver Front Open       | 8-4   |
| Figure 8-3  | Driver Rear Internal    | 8-5   |
| Figure 8-4  | Source RF Top           | 8-6   |
| Figure 8-5  | Source RF Rear          | 8-7   |
| Figure 8-6  | Source Digital Top      | 8-8   |
| Figure 8-7  | Source Digital Rear     | 8-9   |
| Figure 8-8  | Driver Filter Internal  | 18-10 |
| Figure 8-9  | Driver Rear             | 8-11  |
| Figure 8-10 | РА Тор                  | 8-12  |
| Figure 8-11 | PA Rear Open            | 8-13  |
| Figure 8-12 | PA Front End            | 8-14  |
| Figure 8-13 | RF Center Section Left  | 8-15  |
| Figure 8-14 | RF Center Section Right | 8-16  |
| Figure 8-15 | RF Center Section Top   | 8-17  |
| Figure 8-16 | Duplexer                | 8-18  |
| Figure 8-17 | LVPS Second IF Top      | 8-19  |
| Figure 8-18 | Sampler Front           | 8-20  |
| Figure 8-19 | DSP Front               | 8-21  |
| Figure 8-20 | CPU Front               | 8-22  |
| Figure 8-21 | IO Card Front           | 8-23  |
| Figure 8-22 | Rear Interconnect Rear  | 8-24  |