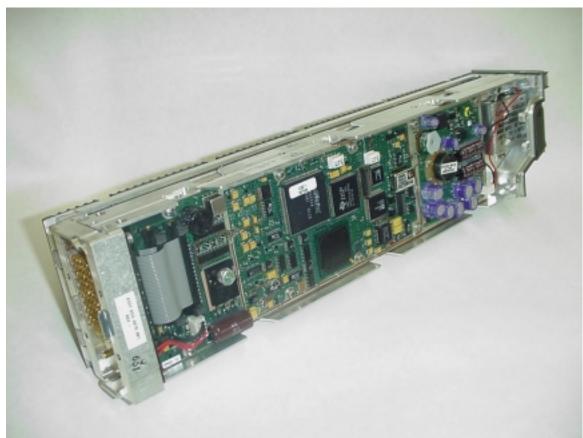

Photo 5: Rear Interconnect Circuit Card, Top View

Photo 6: Assembled VHF-4000, with cover removed. View of DSP/Power Supply Circuit Card side

Photo 7: Open Chassis view of VHF-4000 showing RF card assembly on the right, interconnections, and chassis web under DSP/Power Supply. The Connectorized component at middle right is a lowpass filter in both receive and transmit paths. See circuit description, exhibit L.