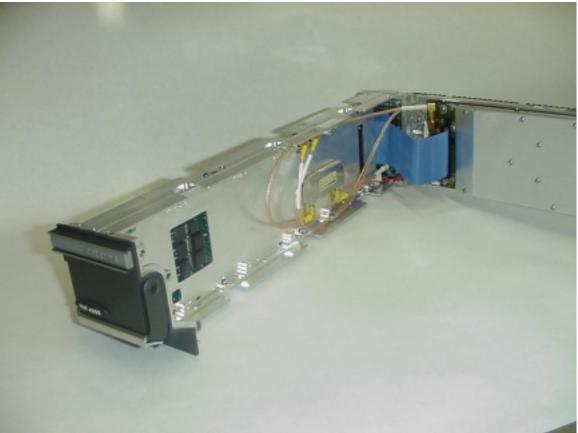

Photo 5: Rear Interconnect Circuit Card, Top View

Photo 6: Assembled VHF-4000, with cover removed. View of DSP/Power Supply Circuit Card side

Photo 7: Open Chassis view of VHF-4000 showing RF card assembly on the right, interconnections, and chassis web under DSP/Power Supply. The Connectorized component at middle right is a lowpass filter in both receive and transmit paths. See circuit description, exhibit L.