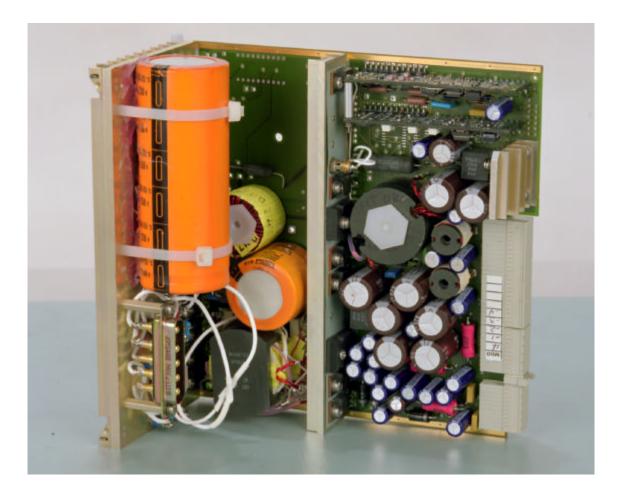

## Exhibit 8 - Equipment Photographs: Internal Views

| ltem        | Photograph Description                                                                                                                           |
|-------------|--------------------------------------------------------------------------------------------------------------------------------------------------|
| Figure 8-1  | Dummy Card Assembly – This card provides the necessary interface connection to other components when a slot space is not used for a given module |
| Figure 8-2  | CEPT – E1 Card Assembly                                                                                                                          |
| Figure 8-3  | System Processor Card Assembly                                                                                                                   |
| Figure 8-4  | Channel Module Card Assembly                                                                                                                     |
| Figure 8-5  | V. C. O Card Assembly                                                                                                                            |
| Figure 8-6  | Up/Down Converter Card Assembly (Top View)                                                                                                       |
| Figure 8-7  | Up/Down Converter Card Assembly (Bottom View)                                                                                                    |
| Figure 8-8  | Rear Interconnect Card Assembly                                                                                                                  |
| Figure 8-9  | HPA Card Assembly                                                                                                                                |
| Figure 8-10 | Power Supply Card Assembly                                                                                                                       |
| Figure 8-11 | 429 I/O Card Assembly                                                                                                                            |

Figure 8-7 Up/Down Converter Card Assembly (Bottom View)

Figure 8-8 Rear Interconnect Card Assembly

Figure 8-9 High Power Amplifier (HPA) Card Assembly

Figure 8-10 Power Supply Card Assembly

Figure 8-11 429 I/O Card Assembly