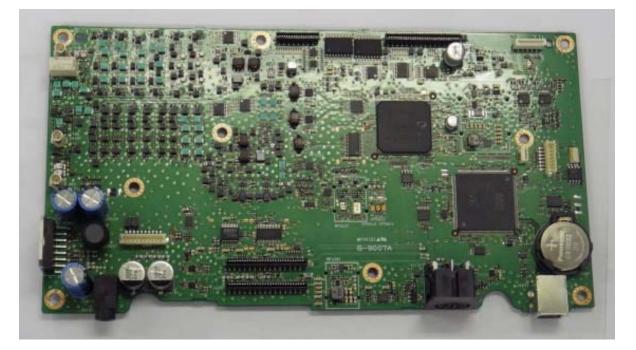

## Photographs of the equipment MAIN unit (top view)

MAIN unit (bottom view)

MIC unit (bottom view)

JACK unit (top view)

JACK unit (bottom view)

MAIN unit (top view)

MAIN unit (bottom view)