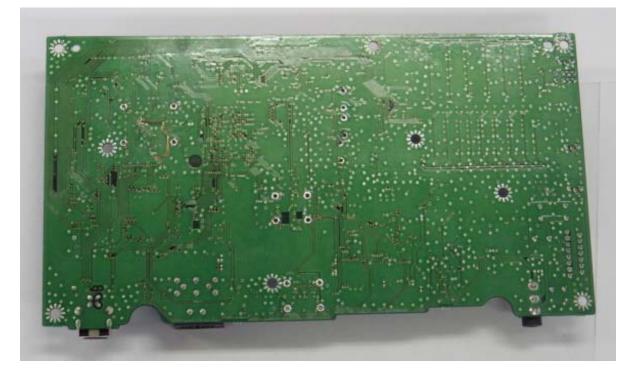

## Photographs of the equipment MAIN unit (top view)

MAIN unit (bottom view)

MIC unit (bottom view)

JACK unit (top view)

JACK unit (bottom view)

MAIN unit (top view)

MAIN unit (bottom view)