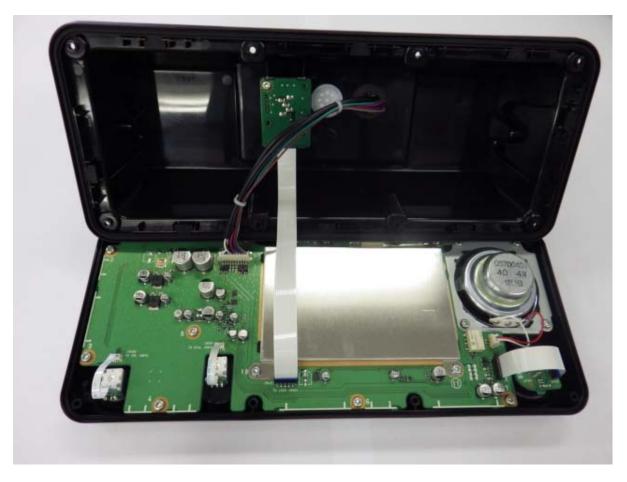

# Photographs of the equipment Top View (Inside A)



Top View (Inside B)



## Photographs of the equipment MAIN unit (top view)



MAIN unit (bottom view)



# Photographs of the equipment PA unit (top view)



PA unit (bottom view)



# Photographs of the equipment FILTER unit (top view)



FILTER unit (bottom view)



# Photographs of the equipment DC-DC unit (top view)



DC-DC unit (bottom view)



# Photographs of the equipment CONNECT unit (top view)



CONNECT unit (bottom view)



# Photographs of the equipment FRONT unit (inside)



LOGIC unit (top view)



LOGIC unit (bottom view)



DIAL unit (top view)



DIAL unit (bottom view)



VOL unit (top view)



VOL unit (bottom view)



MIC unit (top view)



MIC unit (bottom view)



JACK unit (top view)



JACK unit (bottom view)



MAIN unit (top view)



MAIN unit (bottom view)