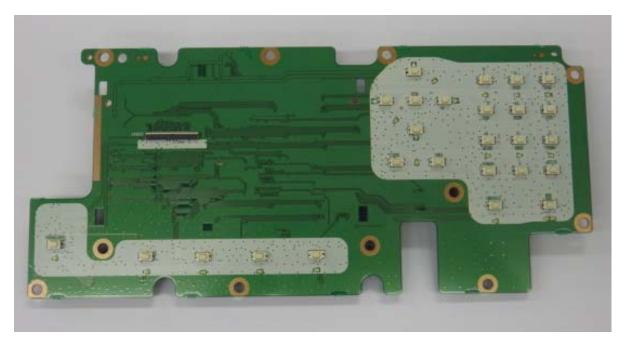

# Photographs of the equipment FRONT unit (inside)

LOGIC unit (top view)

LOGIC unit (bottom view)

DIAL unit (top view)

DIAL unit (bottom view)

VOL unit (top view)

VOL unit (bottom view)

MIC unit (top view)

MIC unit (bottom view)

JACK unit (top view)

JACK unit (bottom view)

MAIN unit (top view)

MAIN unit (bottom view)