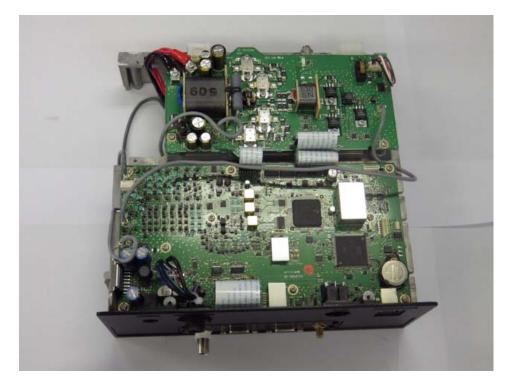

# Photographs of the equipment Top View (Inside A)



Top View (Inside B)



## Photographs of the equipment MAIN unit (top view)



MAIN unit (bottom view)



# Photographs of the equipment PA unit (top view)



PA unit (bottom view)



# Photographs of the equipment FILTER unit (top view)



FILTER unit (bottom view)



# Photographs of the equipment DC-DC unit (top view)



DC-DC unit (bottom view)



# Photographs of the equipment CONNECT unit (top view)



CONNECT unit (bottom view)



# Photographs of the equipment FRONT unit (inside)



LOGIC unit (top view)



LOGIC unit (bottom view)



DIAL unit (top view)



DIAL unit (bottom view)



VOL unit (top view)



VOL unit (bottom view)



MIC unit (top view)



MIC unit (bottom view)



JACK unit (top view)



JACK unit (bottom view)



MAIN unit (top view)



MAIN unit (bottom view)