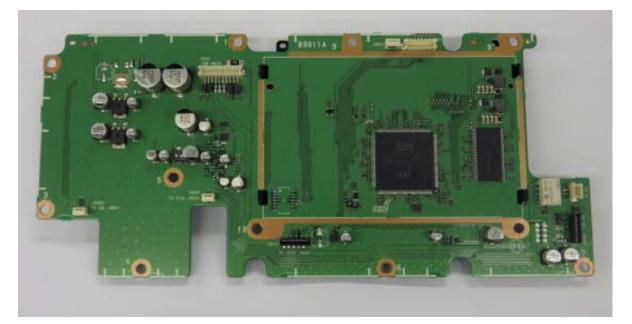

## Photographs of the equipment MAIN unit (top view)

MAIN unit (bottom view)

MIC unit (bottom view)

JACK unit (top view)

JACK unit (bottom view)

MAIN unit (top view)

MAIN unit (bottom view)