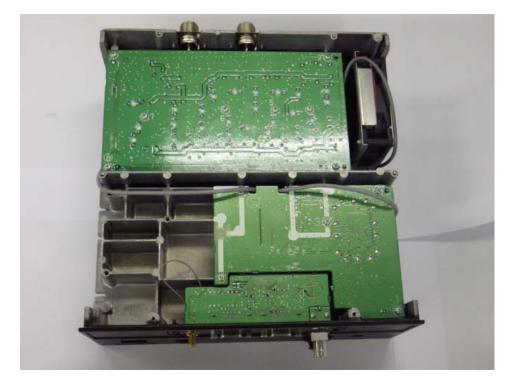

# Photographs of the equipment Top View (Inside A)



Top View (Inside B)



## Photographs of the equipment MAIN unit (top view)



MAIN unit (bottom view)



# Photographs of the equipment PA unit (top view)



PA unit (bottom view)



# Photographs of the equipment FILTER unit (top view)



FILTER unit (bottom view)



# Photographs of the equipment DC-DC unit (top view)



DC-DC unit (bottom view)



# Photographs of the equipment CONNECT unit (top view)



CONNECT unit (bottom view)



# Photographs of the equipment FRONT unit (inside)



LOGIC unit (top view)



LOGIC unit (bottom view)



DIAL unit (top view)



DIAL unit (bottom view)



VOL unit (top view)



VOL unit (bottom view)



MIC unit (top view)



MIC unit (bottom view)



JACK unit (top view)



JACK unit (bottom view)



MAIN unit (top view)



MAIN unit (bottom view)