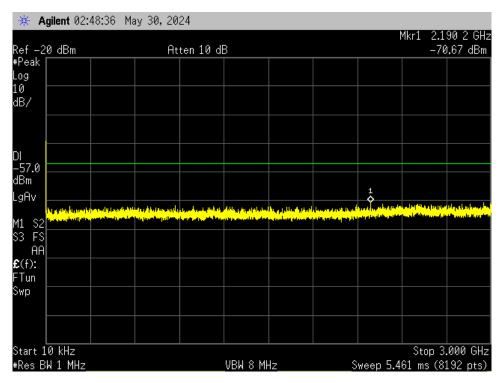

# Annex A Conducted Spurious Emissions Non-scanning Mode







### Conducted Spurious\_ non-scanning mode\_ AM\_ tuned freq 480 MHz





### Conducted Spurious\_ non-scanning mode\_ AM\_ tuned freq 960 MHz



# Conducted Spurious\_ non-scanning mode\_ CW\_ tuned freq 30 MHz





### Conducted Spurious\_ non-scanning mode\_ CW\_ tuned freq 480 MHz



# Conducted Spurious\_ non-scanning mode\_ CW\_ tuned freq 960 MHz





### Conducted Spurious\_ non-scanning mode\_ Digital P25\_ tuned freq 30 MHz



# Conducted Spurious\_ non-scanning mode\_ Digital P25\_ tuned freq 480 MHz





### Conducted Spurious\_non-scanning mode\_Digital P25\_tuned freq 960 MHz



# Conducted Spurious\_ non-scanning mode\_ FM\_ tuned freq 30 MHz





### Conducted Spurious\_ non-scanning mode\_ FM\_ tuned freq 480 MHz



# Conducted Spurious\_ non-scanning mode\_ FM\_ tuned freq 960 MHz





### Conducted Spurious\_ non-scanning mode\_ FSK\_ tuned freq 30 MHz



# Conducted Spurious\_non-scanning mode\_FSK\_tuned freq 480 MHz





# Conducted Spurious\_non-scanning mode\_FSK\_tuned freq 960 MHz