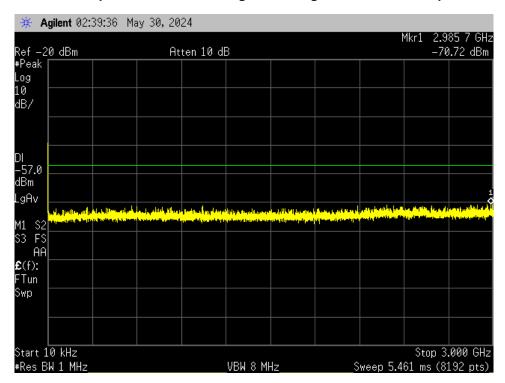

# Annex A Conducted Spurious Emissions Non-scanning Mode







### Conducted Spurious\_ non-scanning mode\_ AM\_ tuned freq 480 MHz





### Conducted Spurious\_ non-scanning mode\_ AM\_ tuned freq 960 MHz



# Conducted Spurious\_ non-scanning mode\_ CW\_ tuned freq 30 MHz





### Conducted Spurious\_ non-scanning mode\_ CW\_ tuned freq 480 MHz



# Conducted Spurious\_ non-scanning mode\_ CW\_ tuned freq 960 MHz





### Conducted Spurious\_ non-scanning mode\_ Digital P25\_ tuned freq 30 MHz



# Conducted Spurious\_ non-scanning mode\_ Digital P25\_ tuned freq 480 MHz





### Conducted Spurious\_non-scanning mode\_Digital P25\_tuned freq 960 MHz



# Conducted Spurious\_ non-scanning mode\_ FM\_ tuned freq 30 MHz





### Conducted Spurious\_ non-scanning mode\_ FM\_ tuned freq 480 MHz



# Conducted Spurious\_ non-scanning mode\_ FM\_ tuned freq 960 MHz





### Conducted Spurious\_ non-scanning mode\_ FSK\_ tuned freq 30 MHz



# Conducted Spurious\_non-scanning mode\_FSK\_tuned freq 480 MHz





# Conducted Spurious\_non-scanning mode\_FSK\_tuned freq 960 MHz