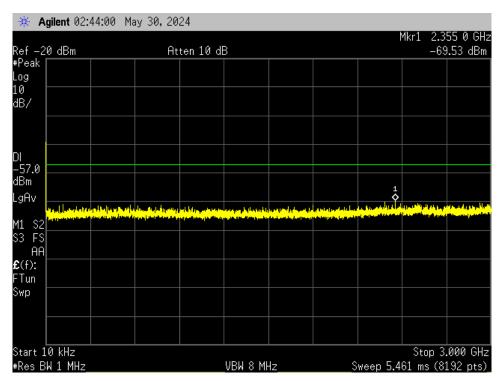

# Annex A Conducted Spurious Emissions Non-scanning Mode







### Conducted Spurious\_ non-scanning mode\_ AM\_ tuned freq 480 MHz





### Conducted Spurious\_ non-scanning mode\_ AM\_ tuned freq 960 MHz



# Conducted Spurious\_ non-scanning mode\_ CW\_ tuned freq 30 MHz





### Conducted Spurious\_ non-scanning mode\_ CW\_ tuned freq 480 MHz



# Conducted Spurious\_ non-scanning mode\_ CW\_ tuned freq 960 MHz





### Conducted Spurious\_ non-scanning mode\_ Digital P25\_ tuned freq 30 MHz



# Conducted Spurious\_ non-scanning mode\_ Digital P25\_ tuned freq 480 MHz





### Conducted Spurious\_non-scanning mode\_Digital P25\_tuned freq 960 MHz



# Conducted Spurious\_ non-scanning mode\_ FM\_ tuned freq 30 MHz





### Conducted Spurious\_ non-scanning mode\_ FM\_ tuned freq 480 MHz



# Conducted Spurious\_ non-scanning mode\_ FM\_ tuned freq 960 MHz





### Conducted Spurious\_ non-scanning mode\_ FSK\_ tune