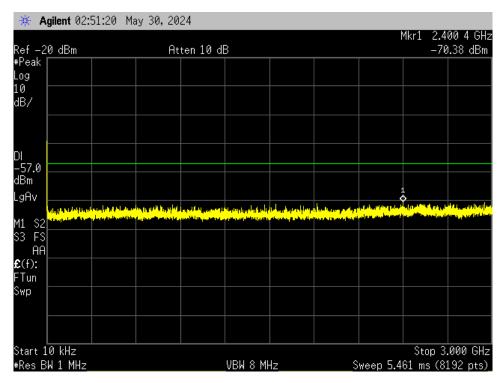

# Annex A Conducted Spurious Emissions Non-scanning Mode







### Conducted Spurious\_ non-scanning mode\_ AM\_ tuned freq 480 MHz





### Conducted Spurious\_ non-scanning mode\_ AM\_ tuned freq 960 MHz



# Conducted Spurious\_ non-scanning mode\_ CW\_ tuned freq 30 MHz





### Conducted Spurious\_ non-scanning mode\_ CW\_ tuned freq 480 MHz



# Conducted Spurious\_ non-scanning mode\_ CW\_ tuned freq 960 MHz





### Conducted Spurious\_ non-scanning mode\_ Digital P25\_ tuned freq 30 MHz



# Conducted Spurious\_ non-scanning mode\_ Digital P25\_ tuned freq 480 MHz





### Conducted Spurious\_non-scanning mode\_Digital P25\_tuned freq 960 MHz



# Conducted Spurious\_ non-scanning mode\_ FM\_ tuned freq 30 MHz





### Conducted Spurious\_ non-scanning mode\_ FM\_ tuned freq 480 MHz



# Conducted Spurious\_ non-scanning mode\_ FM\_ tuned freq 960 MHz





### Conducted Spurious\_ non-scanning mode\_ FSK\_ tuned freq 30 MHz



# Conducted Spurious\_non-scanning mode\_FSK\_tuned freq 480 MHz





# Conducted Spurious\_non-scanning mode\_FSK\_tuned freq 960 MHz