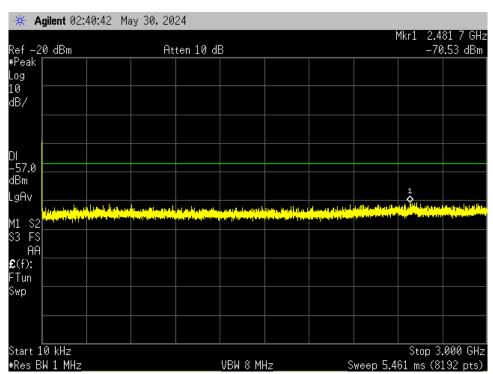

# Annex A Conducted Spurious Emissions Non-scanning Mode







### Conducted Spurious\_ non-scanning mode\_ AM\_ tuned freq 480 MHz





### Conducted Spurious\_ non-scanning mode\_ AM\_ tuned freq 960 MHz



# Conducted Spurious\_ non-scanning mode\_ CW\_ tuned freq 30 MHz





### Conducted Spurious\_ non-scanning mode\_ CW\_ tuned freq 480 MHz



# Conducted Spurious\_ non-scanning mode\_ CW\_ tuned freq 960 MHz





### Conducted Spurious\_ non-scanning mode\_ Digital P25\_ tuned freq 30 MHz



# Conducted Spurious\_ non-scanning mode\_ Digital P25\_ tuned freq 480 MHz





### Conducted Spurious\_non-scanning mode\_Digital P25\_tuned freq 960 MHz



# Conducted Spurious\_ non-scanning mode\_ FM\_ tuned freq 30 MHz





### Conducted Spurious\_ non-scanning mode\_ FM\_ tuned freq 480 MHz



# Conducted Spurious\_ non-scanning mode\_ FM\_ tuned freq 960 MHz





### Conducted Spurious\_ non-scanning mode\_ FSK\_ tuned freq 30 MHz



# Conducted Spurious\_non-scanning mode\_FSK\_tuned freq 480 MHz





# Conducted Spurious\_non-scanning mode\_FSK\_tuned freq