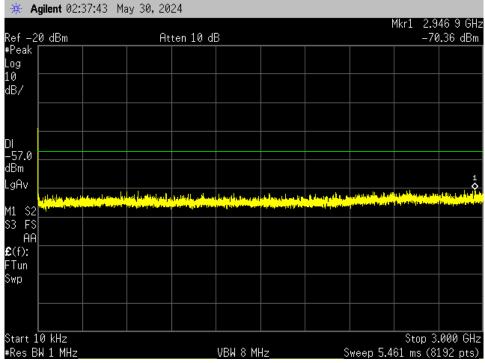

# Annex A Conducted Spurious Emissions Non-scanning Mode







### Conducted Spurious\_ non-scanning mode\_ AM\_ tuned freq 480 MHz





### Conducted Spurious\_ non-scanning mode\_ AM\_ tuned freq 960 MHz



# Conducted Spurious\_ non-scanning mode\_ CW\_ tuned freq 30 MHz





### Conducted Spurious\_ non-scanning mode\_ CW\_ tuned freq 480 MHz



# Conducted Spurious\_ non-scanning mode\_ CW\_ tuned freq 960 MHz





### Conducted Spurious\_ non-scanning mode\_ Digital P25\_ tuned freq 30 MHz



# Conducted Spurious\_ non-scanning mode\_ Digital P25\_ tuned freq 480 MHz





### Conducted Spurious\_non-scanning mode\_Digital P25\_tuned freq 960 MHz



# Conducted Spurious\_ non-scanning mode\_ FM\_ tuned freq 30 MHz





### Conducted Spurious\_ non-scanning mode\_ FM\_ tuned freq 480 MHz



# Conducted Spurious\_ non-scanning mode\_ FM\_ tuned f