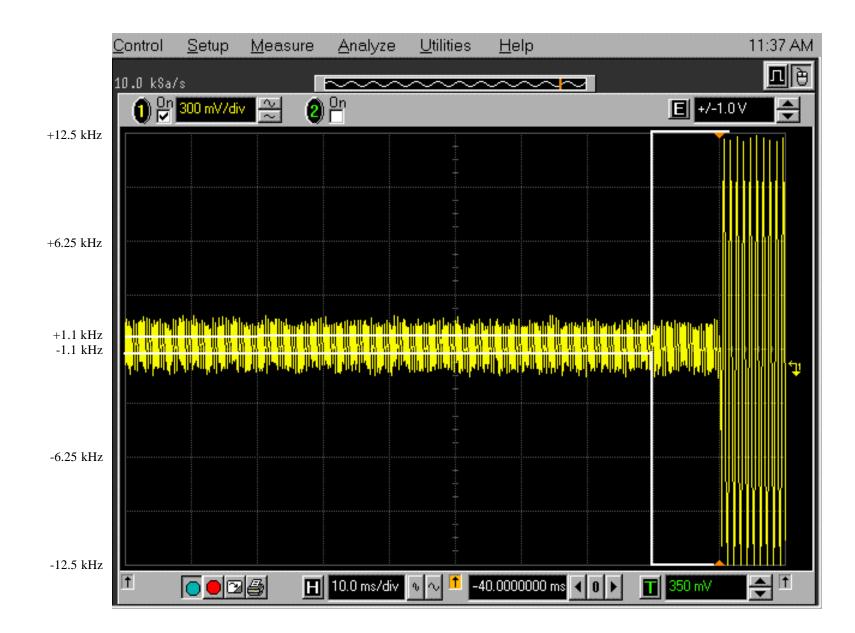

# Test Mode: 25 kHz channel spacing, Modulation: FM with 2.5 kHz sine wave signal, Transmitter: turned off