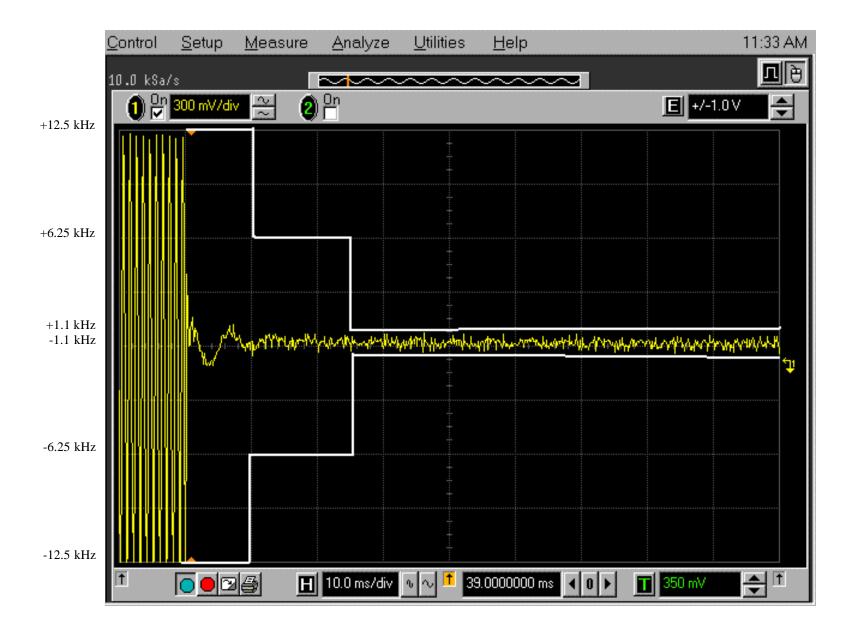

# Test Mode: 12.5 kHz channel spacing, Modulation: FM with 2.5 kHz sinw wave signal, Transmitter: turned on