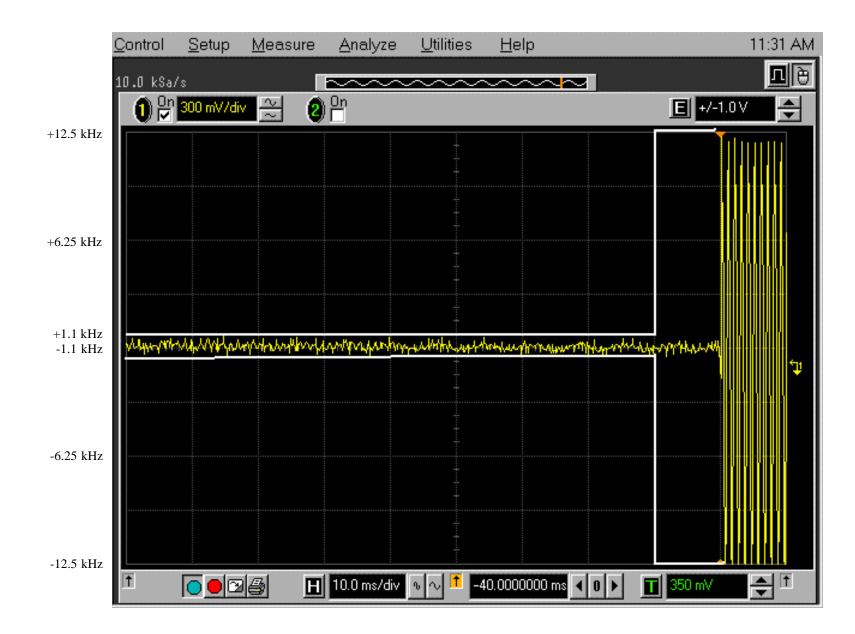

# Test Mode: 12.5 kHz channel spacing, Modulation: FM with 2.5 kHz sine wave signal, Transmitter: turned off