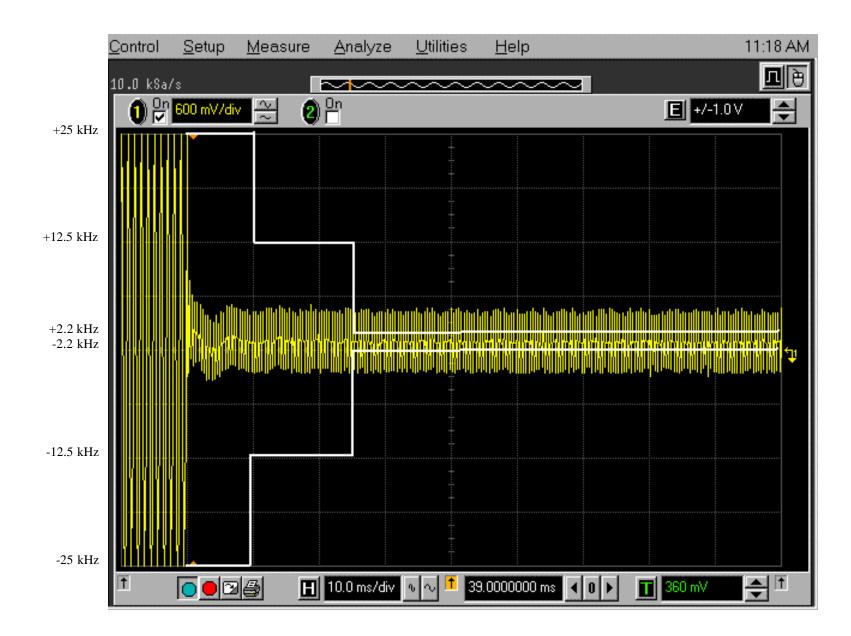

## Test Mode: 25 kHz channel spacing, Modulation: FM with 2.5 kHz sine wave signal, Transmitter: turned on

# Test Mode: 25 kHz channel spacing, Modulation: FM with 2.5 kHz sine wave signal, Transmitter: turned off