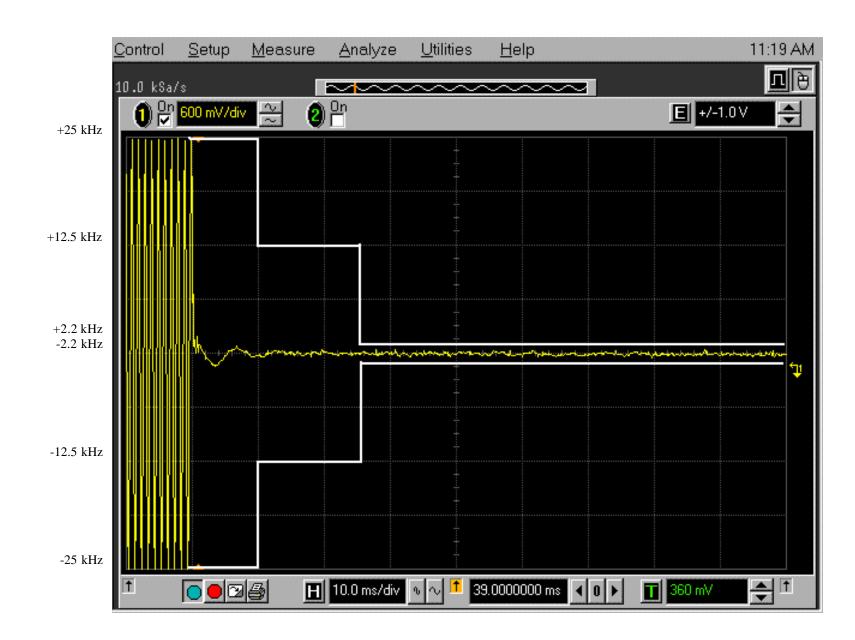

## Test Mode: 25 kHz channel spacing, Modulation: No mod, Transmitter: turned on

# Test Mode: 25 kHz channel spacing, Modulation: no mod., Transmitter: turned off