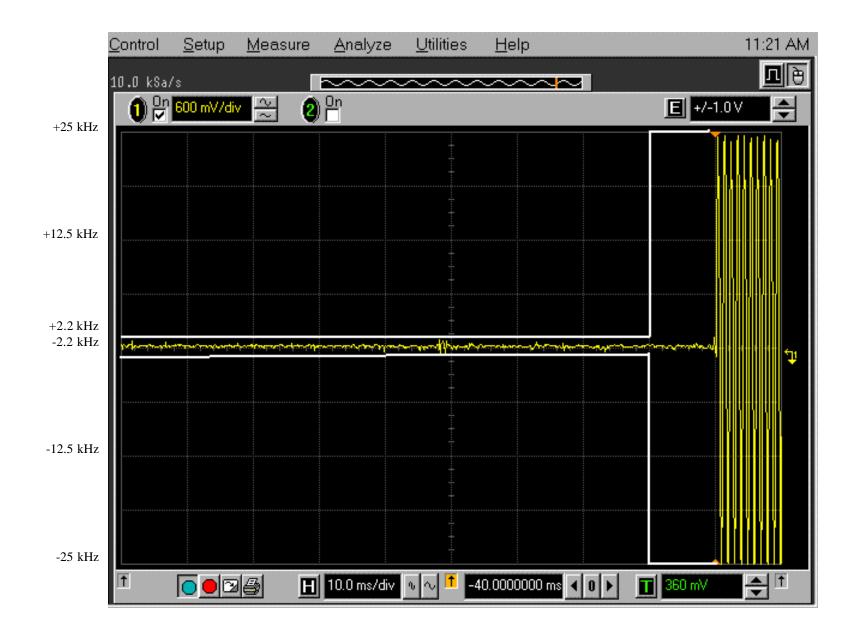

## Test Mode: 12.5 kHz channel spacing, Modulation: no mod., Transmitter: turned off