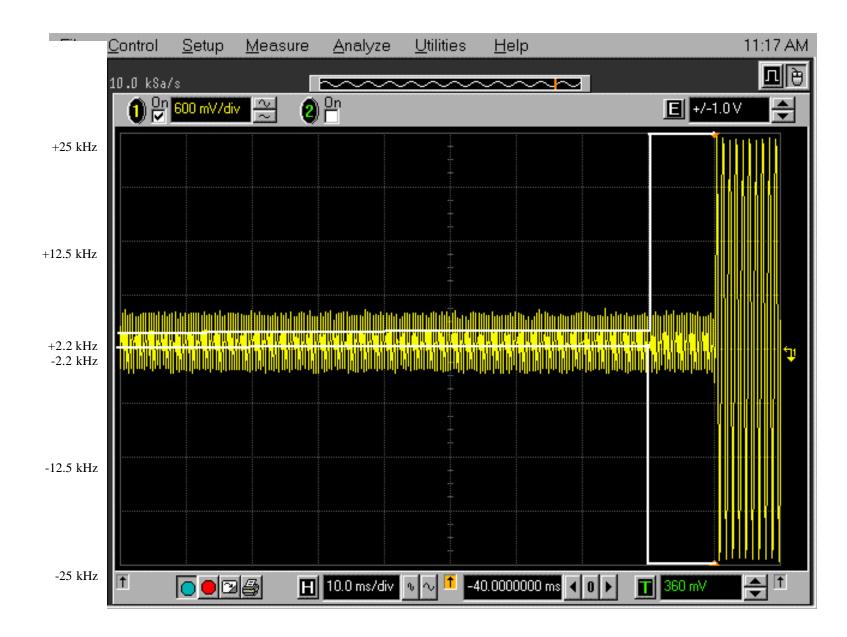

# Test Mode: 12.5 kHz channel spacing, Modulation: FM with 2.5 kHz sinw wave signal, Transmitter: turned on

# Test Mode: 12.5 kHz channel spacing, Modulation: FM with 2.5 kHz sine wave signal, Transmitter: turned off