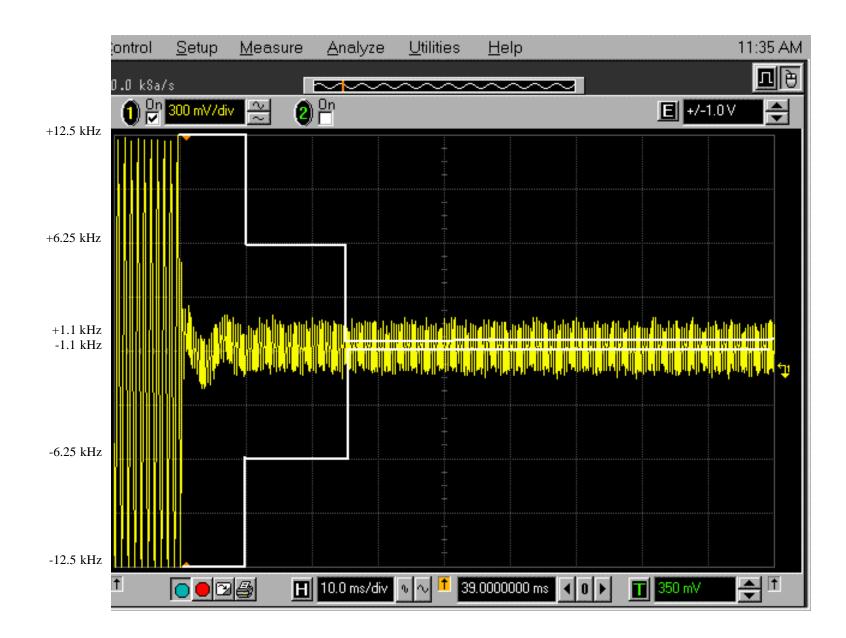

## Test Mode: 25 kHz channel spacing, Modulation: FM with 2.5 kHz sine wave signal, Transmitter: turned on