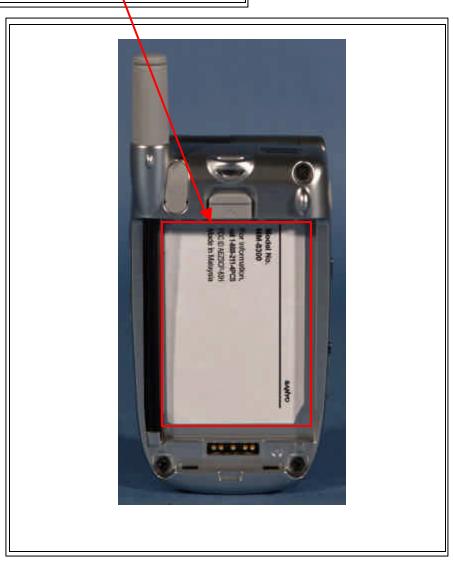

## **FCC ID SAMPLE LABEL & LOCATION**

Model No. MM-8300

For information, call 1-888-211-4PCS FCC ID AEZSCP-83H Made in Malaysia