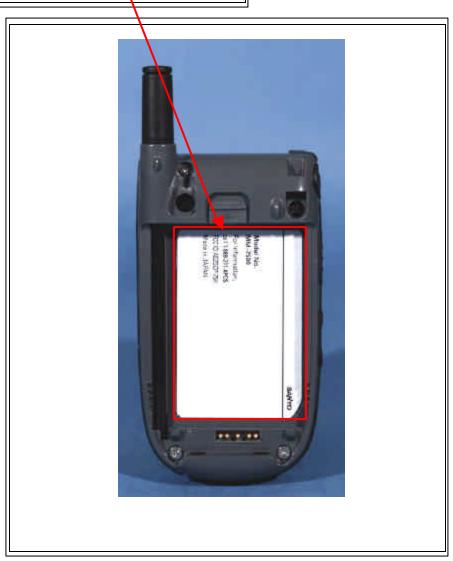

## **FCC ID SAMPLE LABEL & LOCATION**

## **LABELLING REQUIREMENTS**

The Label shown shall be permanently affixed at a conspicuous location on the device and be readily visible to the user at the time of purchase.

| PCTESTÔ PT. 22/24 REPORT       | PCTEST                              | FCC CERTIFICATION SANY                                | •                     | Reviewed By:<br>Quality Manager |
|--------------------------------|-------------------------------------|-------------------------------------------------------|-----------------------|---------------------------------|
| Test Report S/N:<br>0502210095 | <b>Test Dates:</b> Feb. 22-24, 2005 | <b>EUT Type:</b> Tri-Mode Dual-Band Analog/ PCS Phone | FCC ID:<br>AEZSCP-83H | Page 1 of 1                     |