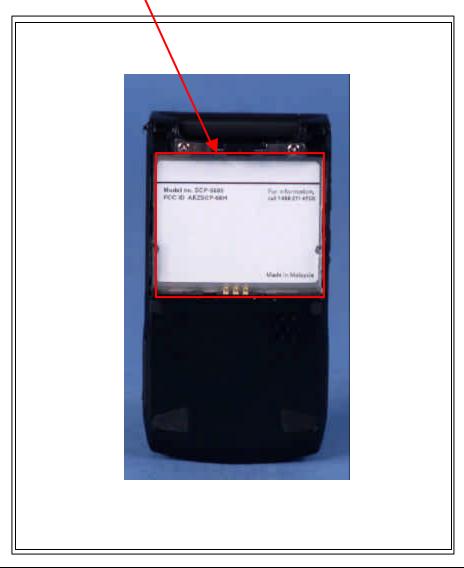

## **FCC ID SAMPLE LABEL & LOCATION**

## LABELLING REQUIREMENTS

The Label shown shall be permanently affixed at a conspicuous location on the device and be readily visible to the user at the time of purchase.

| PCTESTÔ PT. 22/24 REPORT       | PCTEST                          | FCC CERTIFICATION SANYO                                           | Reviewed By:<br>Quality Manager |
|--------------------------------|---------------------------------|-------------------------------------------------------------------|---------------------------------|
| Test Report S/N:<br>0604040229 | Test Dates:<br>Aprill 4-5, 2006 | EUT Type: Tri-Mode Dual-Band Analog/ PCS Phone FCC ID: AEZSCP-66H | Page 1 of 1                     |

## SCP-6600 Rating Label