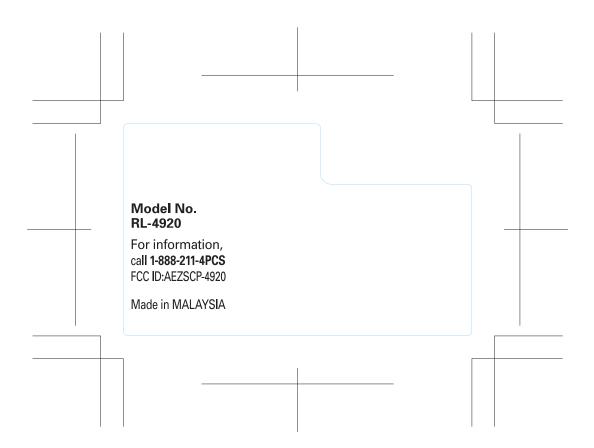

## LABELLING REQUIREMENTS

The Label shown shall be permanently affixed at a conspicuous location on the device and be readily visible to the user at the time of purchase.

| PCTEST <b>Ô</b> PT. 22/24 REPORT | PCTEST              | FCC CERTIFICATION        | SANYO       | Reviewed By:<br>Quality Manager |
|----------------------------------|---------------------|--------------------------|-------------|---------------------------------|
| Test Report S/N:                 | Test Dates:         | EUT Type:                | FCC ID:     | Page 1 of 1                     |
| 22/24.240209132.AEZ              | February 9-12, 2004 | Tri-Mode Dual-Band Phone | AEZSCP-4920 |                                 |