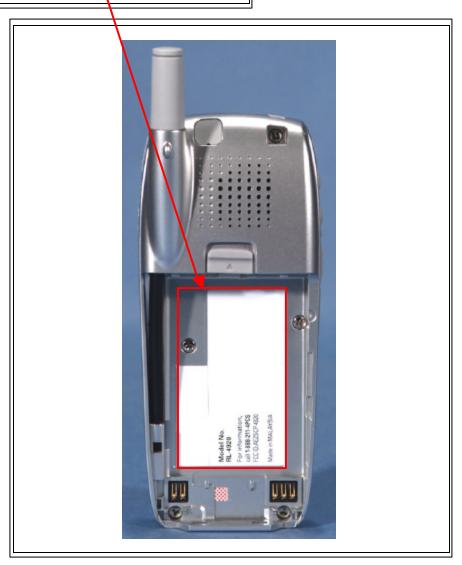

## LABELLING REQUIREMENTS

The Label shown shall be permanently affixed at a conspicuous location on the device and be readily visible to the user at the time of purchase.

| PCTEST <b>Ô</b> PT. 22/24 REPORT | PCTEST              | FCC CERTIFICATION        | SANYO       | Reviewed By:<br>Quality Manager |
|----------------------------------|---------------------|--------------------------|-------------|---------------------------------|
| Test Report S/N:                 | Test Dates:         | EUT Type:                | FCC ID:     | Page 1 of 1                     |
| 22/24.240209132.AEZ              | February 9-12, 2004 | Tri-Mode Dual-Band Phone | AEZSCP-4920 |                                 |