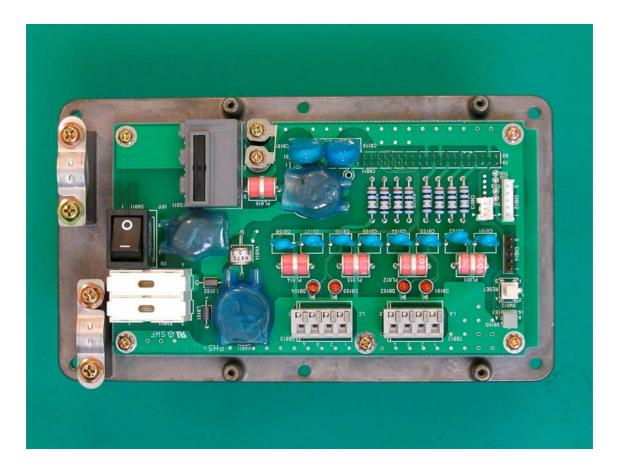

#### Mounting terminal (outside of the case) 20

21 RFMB board (with sealed case, front view)

22 RFMB board (with sealed case, back view)

## 23 RFMB board (front view)