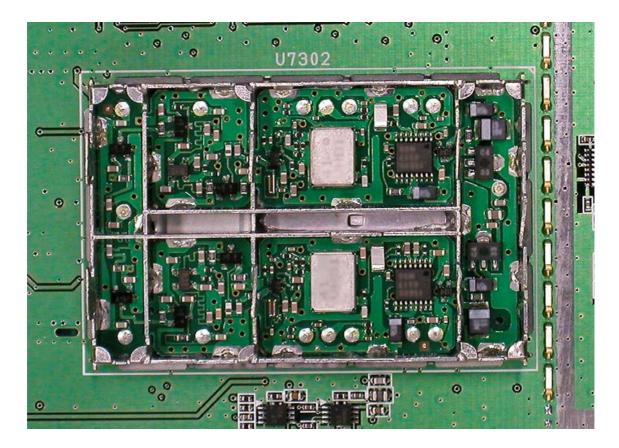

#### 19 Mounting terminal (inside of the case)



#### Mounting terminal (outside of the case) 20





21 RFMB board (with sealed case, front view)



22 RFMB board (with sealed case, back view)

## 23 RFMB board (front view)





## 23-1 \*RFMB board –front view (Part 1)



## 23-2 \*RFMB board –front view (Part 2)



# 23-3 \*RFMB board –front view (Part 3)



### 23-4 \*RFMB board –front view (Part 4)

#### RFMB board (back view) 24





24-1 \*RFMB board –back view (Part 1)



## 24-2 \*RFMB board –back view (Part 2)



### 24-3 \*RFMB board –back view (Part 3)



## 24-4 \*RFMB board –back view (Part 4)



### 25 RFMB local module (without cover)

### 26 Front end module (with cover)







### 28 Front end module (back view)