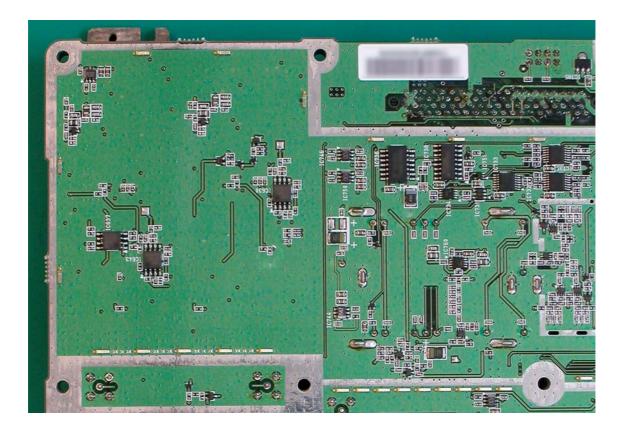

#### 19 Mounting terminal (inside of the case)



#### Mounting terminal (outside of the case) 20





21 RFMB board (with sealed case, front view)



22 RFMB board (with sealed case, back view)

## 23 RFMB board (front view)





## 23-1 \*RFMB board –front view (Part 1)



## 23-2 \*RFMB board –front view (Part 2)



# 23-3 \*RFMB board –front view (Part 3)



### 23-4 \*RFMB board –front view (Part 4)

#### RFMB board (back view) 24





24-1 \*RFMB board –back view (Part 1)



## 24-2 \*RFMB board –back view (Part 2)



### 24-3 \*RFMB board –back view (Part 3)



## 24-4 \*RFMB board –back view (Part 4)



### 25 RFMB local module (without cover)

### 26 Front end module (with cover)







### 28 Front end module (back view)