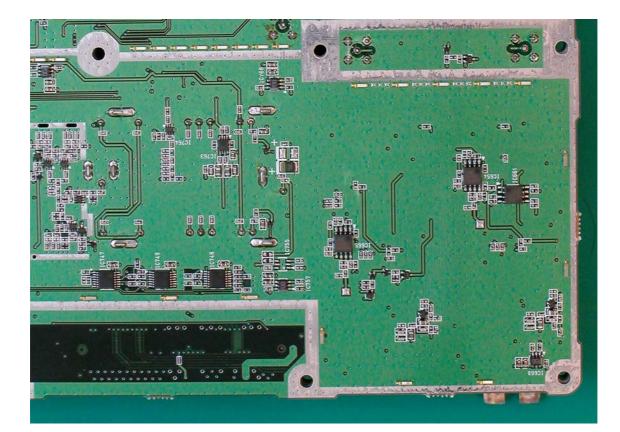

### 24-3 \*RFMB board –back view (Part 3)

## 24-4 \*RFMB board –back view (Part 4)