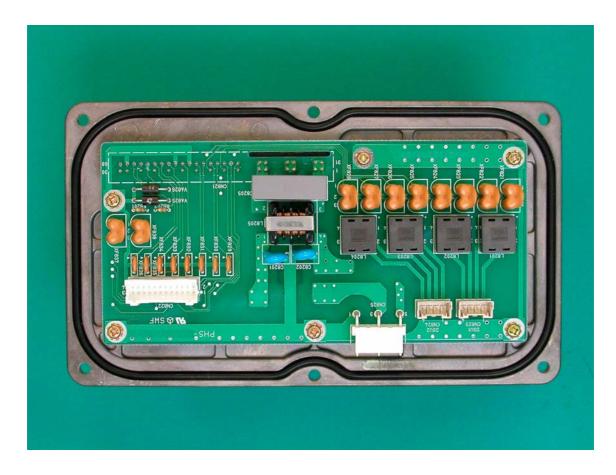

#### Mounting terminal (outside of the case) 20

21 RFMB board (with sealed case, front view)

22 RFMB board (with sealed case, back view)

#### RFMB board (back view) 24

24-1 \*RFMB board –back view (Part 1)