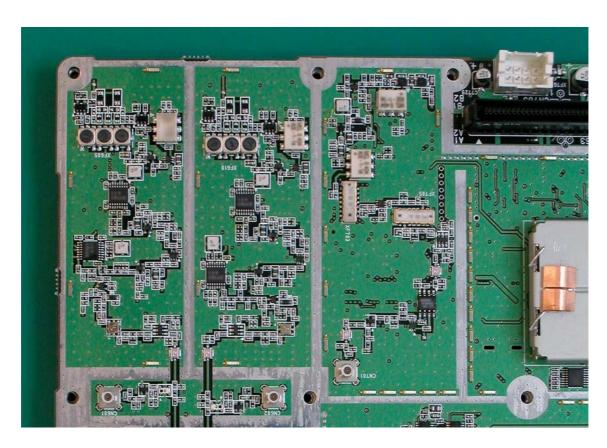

#### 19 Mounting terminal (inside of the case)



#### Mounting terminal (outside of the case) 20





21 RFMB board (with sealed case, front view)



22 RFMB board (with sealed case, back view)

## 23 RFMB board (front view)





## 23-1 \*RFMB board –front view (Part 1)



## 23-2 \*RFMB board –front view (Part 2)



# 23-3 \*RFMB board –front view (Part 3)



### 23-4 \*RFMB board –front view (Part 4)

#### RFMB board (back view) 24





24-1 \*RFMB board –back view (Part 1)



## 24-2 \*RFMB board –back view (Part 2)



### 24-3 \*RFMB board –back view (Part 3)



## 24-4 \*RFMB board –back view (Part 4)



### 25 RFMB local module (without cover)

### 26 Front end module (with cover)







### 28 Front end module (back view)