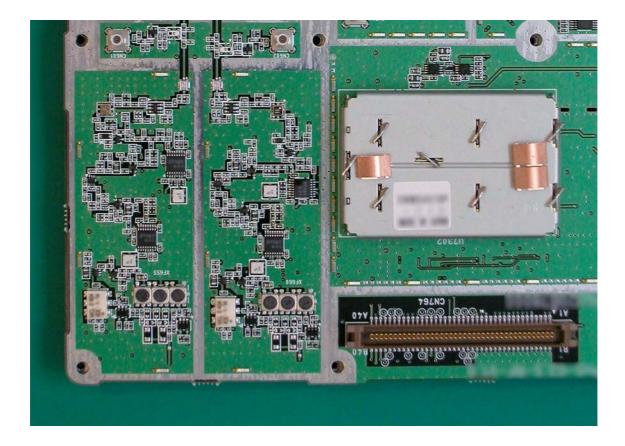

#### 19 Mounting terminal (inside of the case)



#### Mounting terminal (outside of the case) 20





21 RFMB board (with sealed case, front view)



22 RFMB board (with sealed case, back view)

## 23 RFMB board (front view)





## 23-1 \*RFMB board –front view (Part 1)



## 23-2 \*RFMB board –front view (Part 2)



# 23-3 \*RFMB board –front view (Part 3)



### 23-4 \*RFMB board –front view (Part 4)

#### RFMB board (back view) 24





24-1 \*RFMB board –back view (Part 1)



## 24-2 \*RFMB board –back view (Part 2)



### 24-3 \*RFMB board –back view (Part 3)



## 24-4 \*RFMB board –back view (Part 4)



### 25 RFMB local module (without cover)

### 26 Front end module (with cover)







### 28 Front end module (back view)