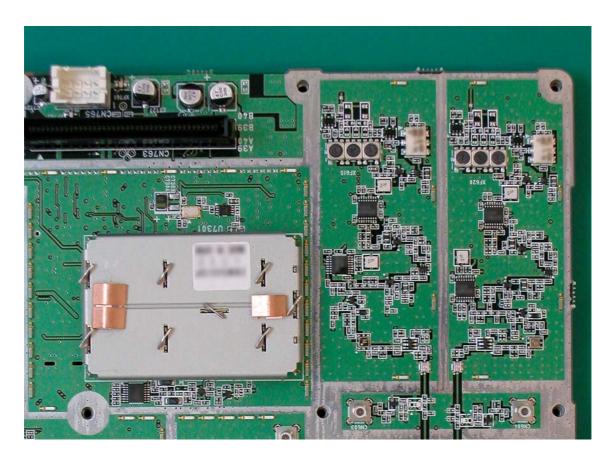

#### 19 Mounting terminal (inside of the case)



#### Mounting terminal (outside of the case) 20





21 RFMB board (with sealed case, front view)



22 RFMB board (with sealed case, back view)

## 23 RFMB board (front view)





## 23-1 \*RFMB board –front view (Part 1)



## 23-2 \*RFMB board –front view (Part 2)



# 23-3 \*RFMB board –front view (Part 3)



### 23-4 \*RFMB board –front view (Part 4)

#### RFMB board (back view) 24





24-1 \*RFMB board –back view (Part 1)



## 24-2 \*RFMB board –back view (Part 2)



### 24-3 \*RFMB board –back view (Part 3)



## 24-4 \*RFMB board –back view (Part 4)



### 25 RFMB local module (without cover)

### 26 Front end module (with cover)







### 28 Front end module (back view)