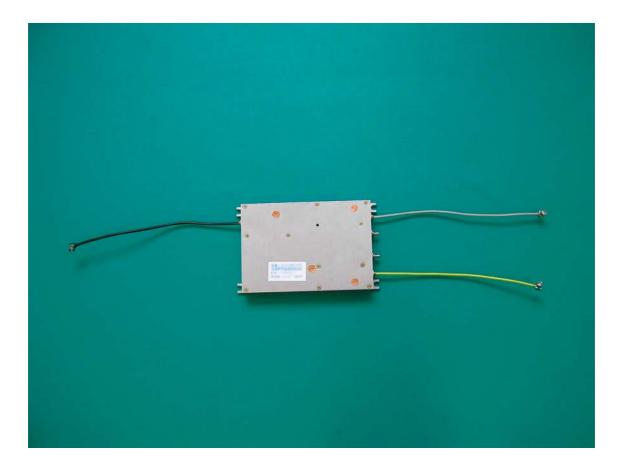

#### 19 Mounting terminal (inside of the case)



#### Mounting terminal (outside of the case) 20





21 RFMB board (with sealed case, front view)



22 RFMB board (with sealed case, back view)

## 23 RFMB board (front view)





## 23-1 \*RFMB board –front view (Part 1)



## 23-2 \*RFMB board –front view (Part 2)



# 23-3 \*RFMB board –front view (Part 3)



### 23-4 \*RFMB board –front view (Part 4)

#### RFMB board (back view) 24





24-1 \*RFMB board –back view (Part 1)



## 24-2 \*RFMB board –back view (Part 2)



### 24-3 \*RFMB board –back view (Part 3)



## 24-4 \*RFMB board –back view (Part 4)



### 25 RFMB local module (without cover)

### 26 Front end module (with cover)







### 28 Front end module (back view)