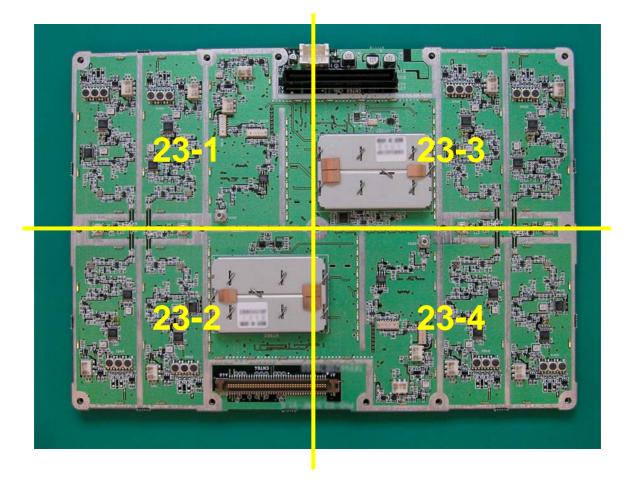

## 23 RFMB board (front view)

## 23-1 \*RFMB board –front view (Part 1)

## 23-2 \*RFMB board –front view (Part 2)

# 23-3 \*RFMB board –front view (Part 3)

### 23-4 \*RFMB board –front view (Part 4)