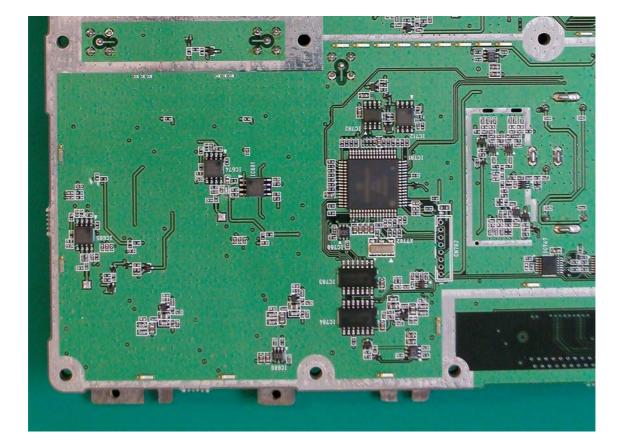

#### 19 Mounting terminal (inside of the case)



#### Mounting terminal (outside of the case) 20





21 RFMB board (with sealed case, front view)



22 RFMB board (with sealed case, back view)

## 23 RFMB board (front view)





## 23-1 \*RFMB board –front view (Part 1)



## 23-2 \*RFMB board –front view (Part 2)



# 23-3 \*RFMB board –front view (Part 3)



### 23-4 \*RFMB board –front view (Part 4)

#### RFMB board (back view) 24





24-1 \*RFMB board –back view (Part 1)



## 24-2 \*RFMB board –back view (Part 2)



### 24-3 \*RFMB board –back view (Part 3)



## 24-4 \*RFMB board –back view (Part 4)



### 25 RFMB local module (without cover)

### 26 Front end module (with cover)







### 28 Front end module (back view)