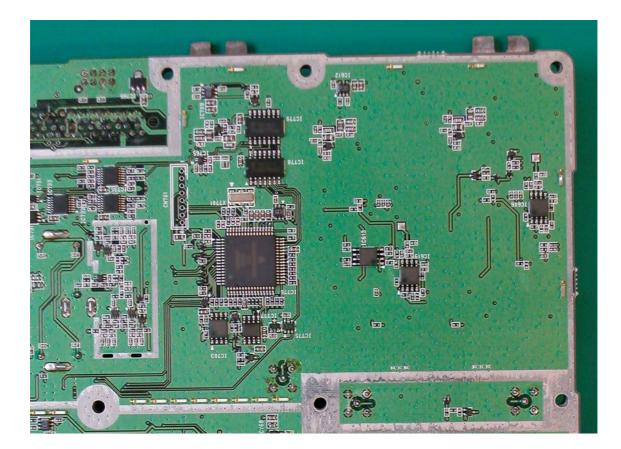

#### RFMB board (back view) 24

24-1 \*RFMB board –back view (Part 1)

## 24-2 \*RFMB board –back view (Part 2)