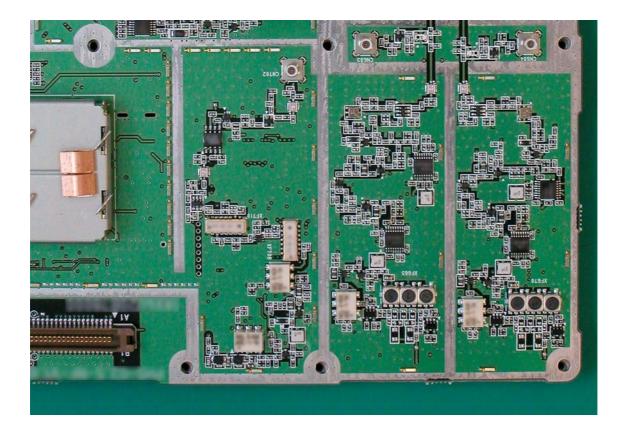

## 23 RFMB board (front view)

## 23-1 \*RFMB board –front view (Part 1)

## 23-2 \*RFMB board –front view (Part 2)

# 23-3 \*RFMB board –front view (Part 3)

### 23-4 \*RFMB board –front view (Part 4)