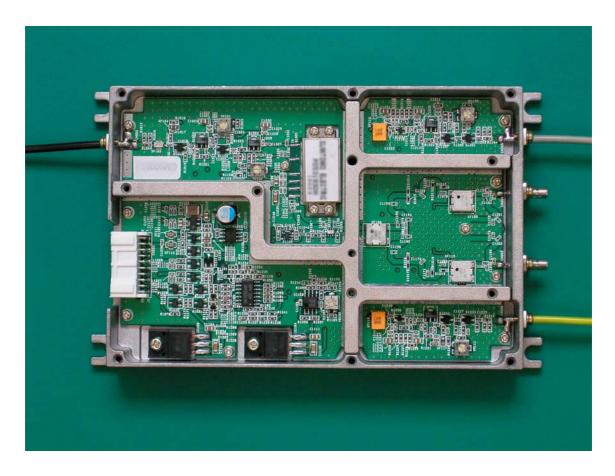

#### 19 Mounting terminal (inside of the case)



#### Mounting terminal (outside of the case) 20





21 RFMB board (with sealed case, front view)



22 RFMB board (with sealed case, back view)

## 23 RFMB board (front view)





## 23-1 \*RFMB board –front view (Part 1)



## 23-2 \*RFMB board –front view (Part 2)



# 23-3 \*RFMB board –front view (Part 3)



### 23-4 \*RFMB board –front view (Part 4)

#### RFMB board (back view) 24





24-1 \*RFMB board –back view (Part 1)



## 24-2 \*RFMB board –back view (Part 2)



### 24-3 \*RFMB board –back view (Part 3)



## 24-4 \*RFMB board –back view (Part 4)



### 25 RFMB local module (without cover)

### 26 Front end module (with cover)







### 28 Front end module (back view)