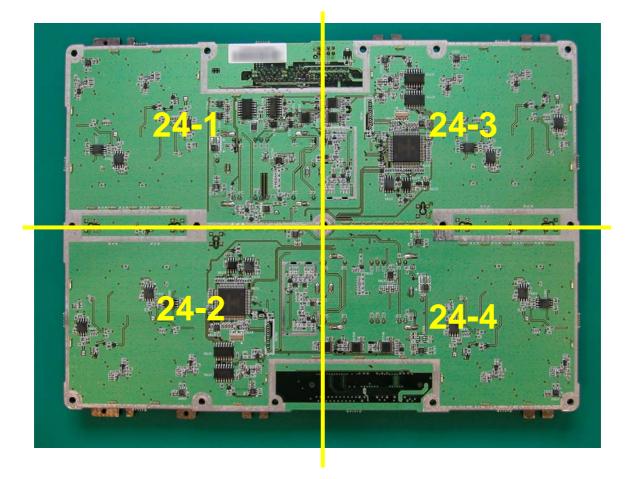

#### RFMB board (back view) 24

24-1 \*RFMB board –back view (Part 1)

## 24-2 \*RFMB board –back view (Part 2)

### 24-3 \*RFMB board –back view (Part 3)

## 24-4 \*RFMB board –back view (Part 4)