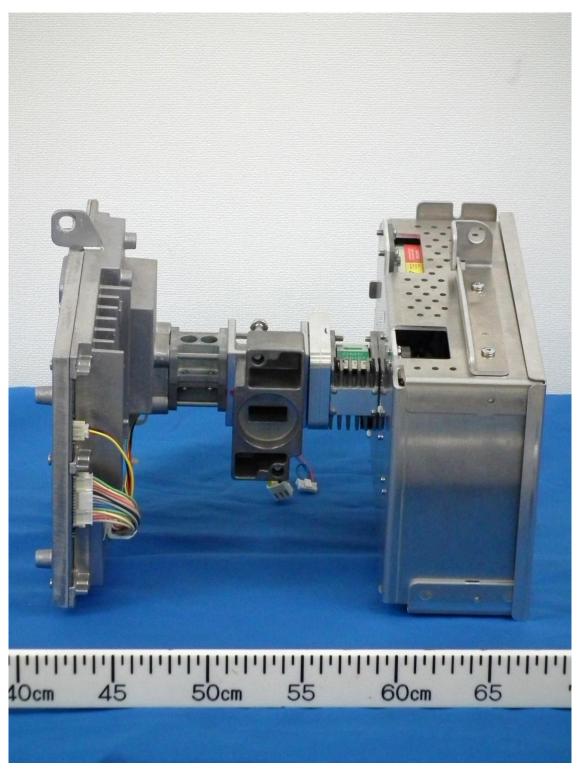

1.1.14 Left side of RSB-146 (with DEICER board 03P9573A removed, showing TEMP-SW board 03P9578)





1.1.15 Left side of RSB-146 (with TEMP-SW board 03P9578 removed)





1.2 Transceiver RTR-132

1.2.1 Front view of RTR-132





1.2.2 Right view of RTR-132





1.2.3 Rear and top view of RTR-132





## 1.2.4 Left view of RTR-132





1.2.5 Right view of RTR-132 (with the shielding cover removed, showing MD board module, PT module and the magnetron)



**MD** board module



1.2.6 Right view of RTR-132 (with MD board module removed)





## 1.2.7 MD board module





1.2.8 MD board module (removed from the base)





1.2.9 Left view of RTR-132 (with the shielding cover removed and showing IF-SPU board 03P9725)





1.2.10 Left view of RTR-132 (with IF-SPU board 03P9725 removed)





1.2.11 Left view of RTR-132 (with the shielding cover removed and showing MIC board 03P9567)





1.2.12 Left view of RTR-132 (with MIC board 03P9567 removed)



End of text