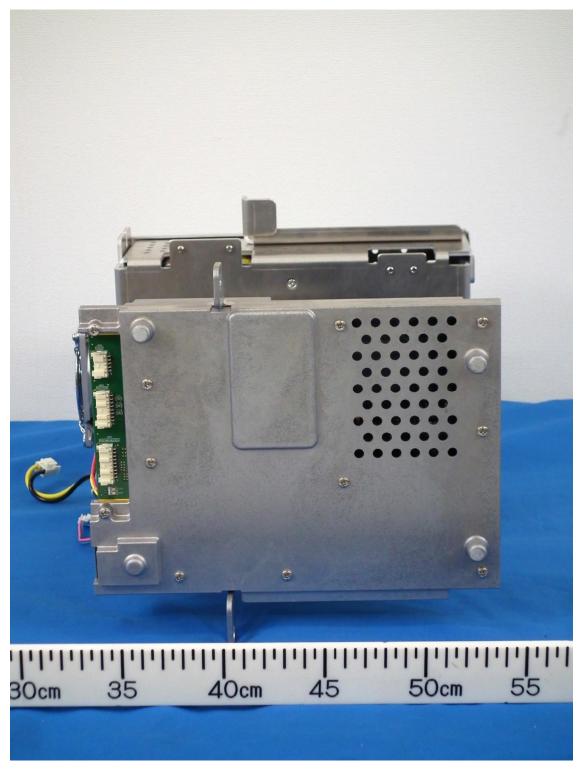

## 1.2.4 Left view of RTR-132

1.2.5 Right view of RTR-132 (with the shielding cover removed, showing MD board module, PT module and the magnetron)

**MD** board module

1.2.6 Right view of RTR-132 (with MD board module removed)