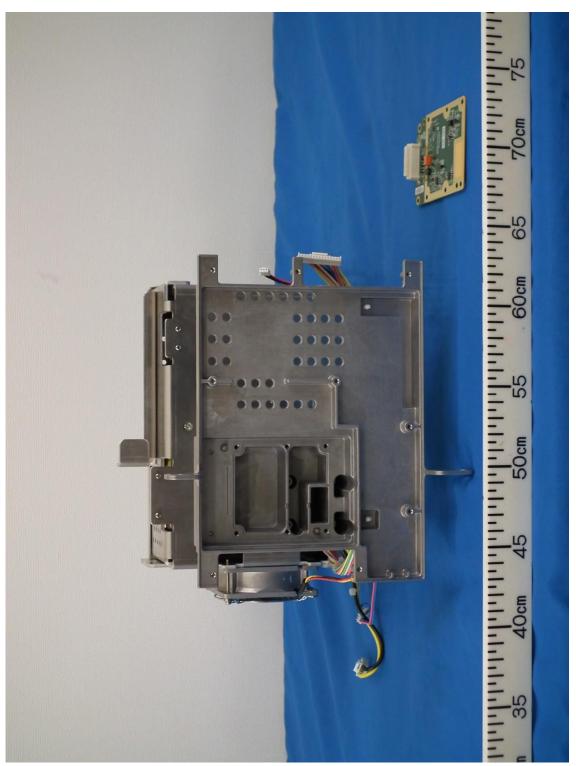

## 1.2.7 MD board module

1.2.8 MD board module (removed from the base)

1.2.9 Left view of RTR-132 (with the shielding cover removed and showing IF-SPU board 03P9725)

1.2.10 Left view of RTR-132 (with IF-SPU board 03P9725 removed)