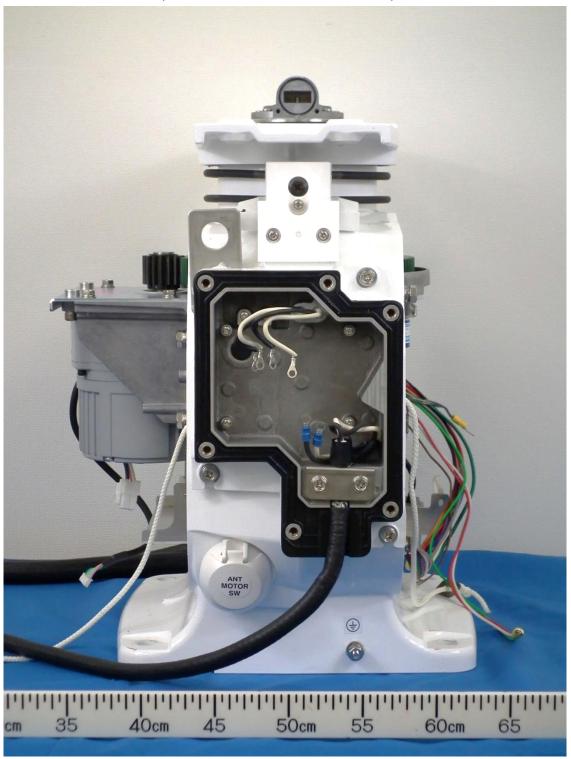

1.1.14 Left side of RSB-146 (with DEICER board 03P9573A removed, showing TEMP-SW board 03P9578)

1.1.15 Left side of RSB-146 (with TEMP-SW board 03P9578 removed)

1.2 Transceiver RTR-132

1.2.1 Front view of RTR-132