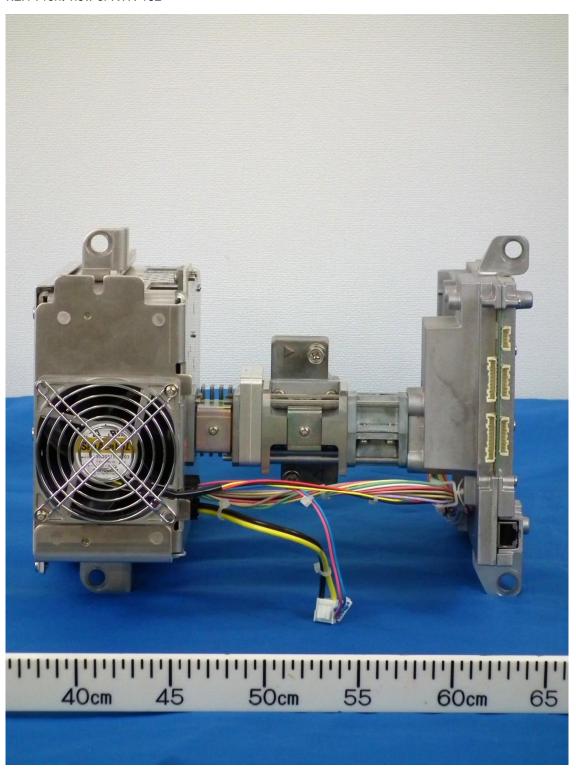

## 1.2.4 Left view of RTR-132

1.2.5 Right view of RTR-132 (with the shielding cover removed, showing MD board module, PT module and the magnetron)

**MD** board module

1.2.6 Right view of RTR-132 (with MD board module removed)