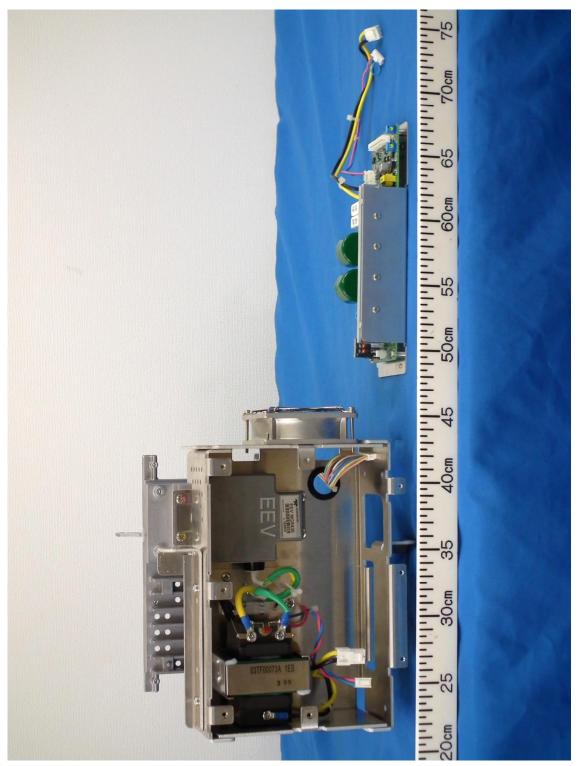

## 1.2.4 Left view of RTR-132

1.2.5 Right view of RTR-132 (with the shielding cover removed, showing MD board module, PT module and the magnetron)

**MD** board module

1.2.6 Right view of RTR-132 (with MD board module removed)

## 1.2.7 MD board module

1.2.8 MD board module (removed from the base)

1.2.9 Left view of RTR-132 (with the shielding cover removed and showing IF-SPU board 03P9725)

1.2.10 Left view of RTR-132 (with IF-SPU board 03P9725 removed)