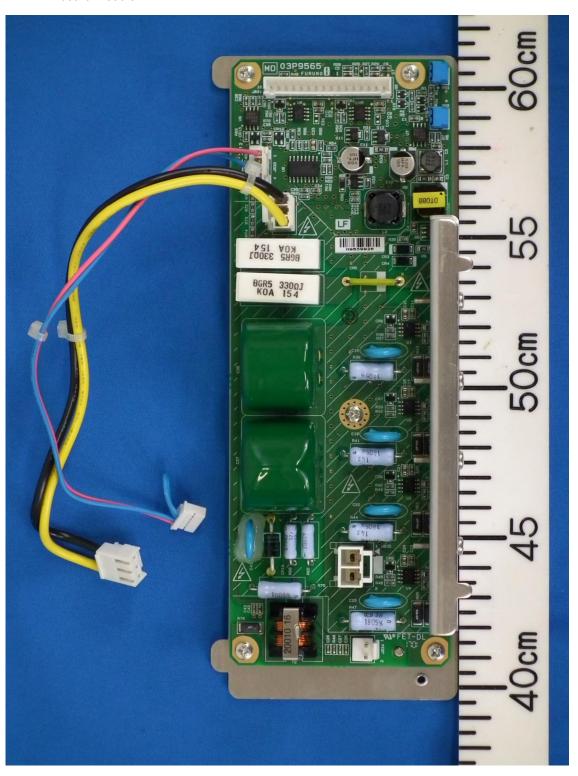

## 1.2.7 MD board module

1.2.8 MD board module (removed from the base)

1.2.9 Left view of RTR-132 (with the shielding cover removed and showing IF-SPU board 03P9725)

1.2.10 Left view of RTR-132 (with IF-SPU board 03P9725 removed)