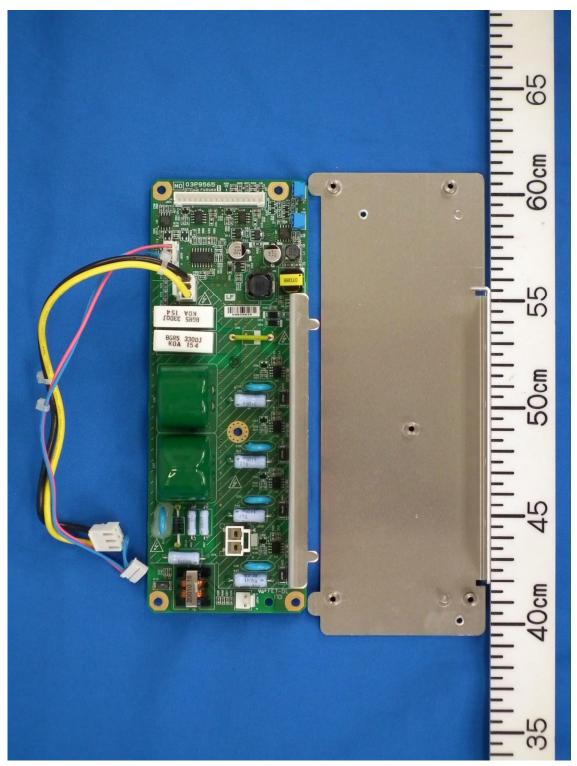

## 1.2.7 MD board module

1.2.8 MD board module (removed from the base)

1.2.9 Left view of RTR-132 (with the shielding cover removed and showing IF-SPU board 03P9725)

1.2.10 Left view of RTR-132 (with IF-SPU board 03P9725 removed)