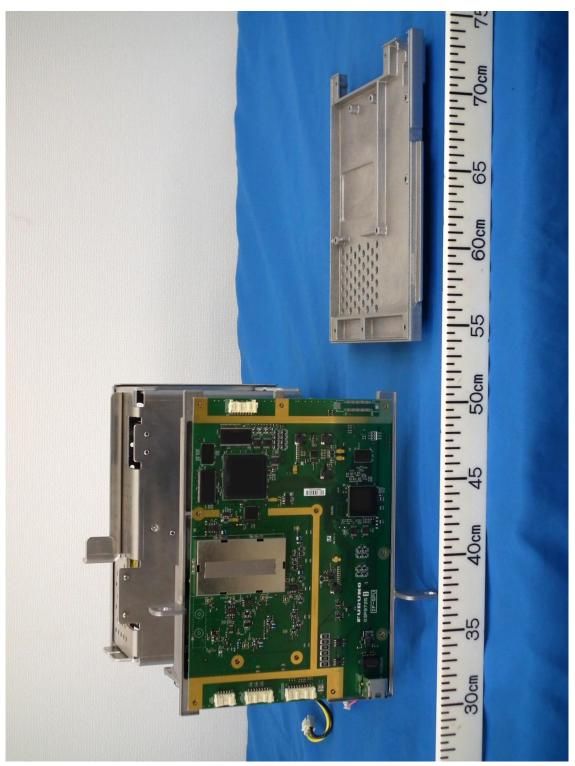

## 1.2.4 Left view of RTR-132

1.2.5 Right view of RTR-132 (with the shielding cover removed, showing MD board module, PT module and the magnetron)

**MD** board module

1.2.6 Right view of RTR-132 (with MD board module removed)

## 1.2.7 MD board module

1.2.8 MD board module (removed from the base)

1.2.9 Left view of RTR-132 (with the shielding cover removed and showing IF-SPU board 03P9725)

1.2.10 Left view of RTR-132 (with IF-SPU board 03P9725 removed)