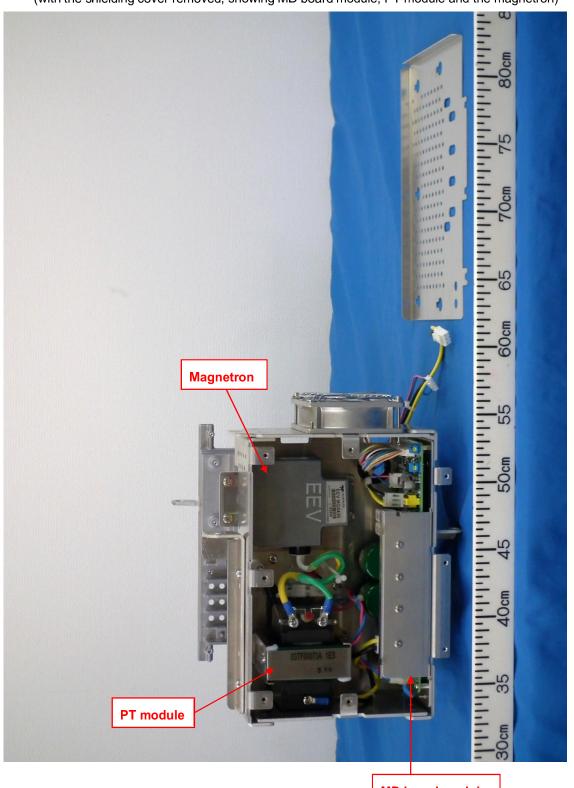

## 1.2.4 Left view of RTR-132

1.2.5 Right view of RTR-132 (with the shielding cover removed, showing MD board module, PT module and the magnetron)

**MD** board module

1.2.6 Right view of RTR-132 (with MD board module removed)