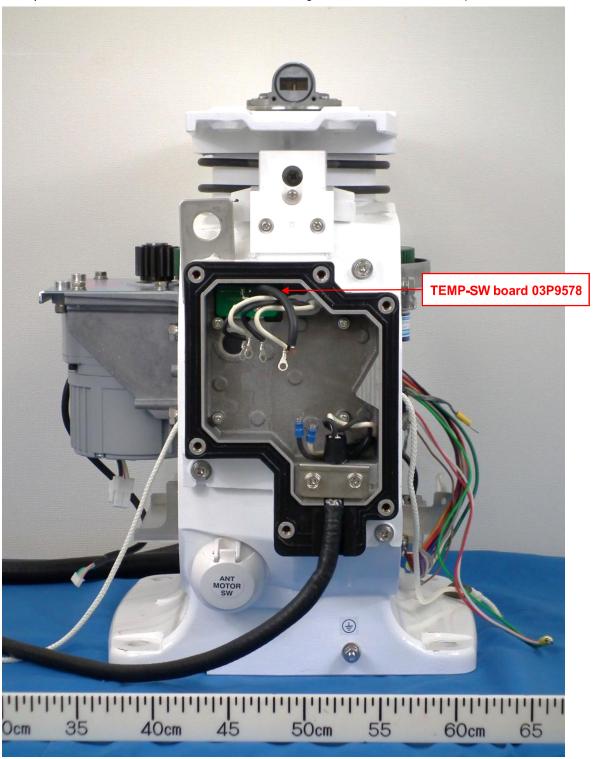

1.1.14 Left side of RSB-146 (with DEICER board 03P9573A removed, showing TEMP-SW board 03P9578)

1.1.15 Left side of RSB-146 (with TEMP-SW board 03P9578 removed)

1.2 Transceiver RTR-132

1.2.1 Front view of RTR-132