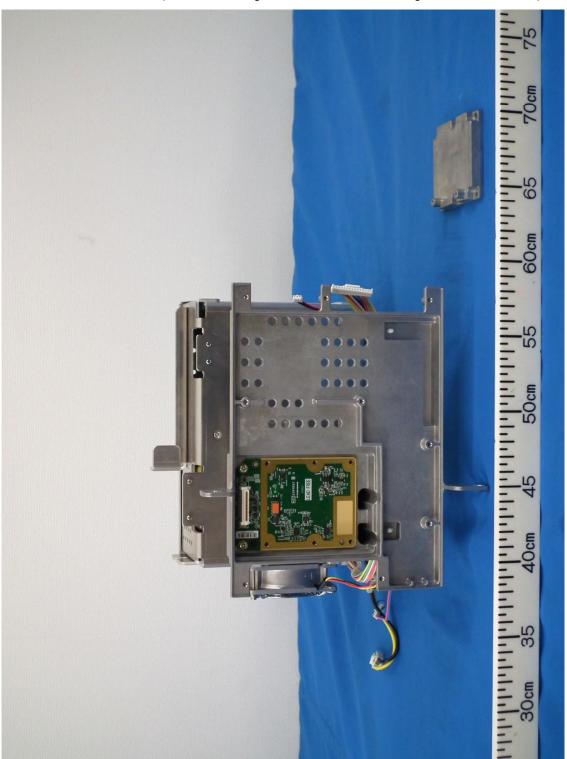

## 1.2.7 MD board module

1.2.8 MD board module (removed from the base)

1.2.9 Left view of RTR-132 (with the shielding cover removed and showing IF-SPU board 03P9725)

1.2.10 Left view of RTR-132 (with IF-SPU board 03P9725 removed)