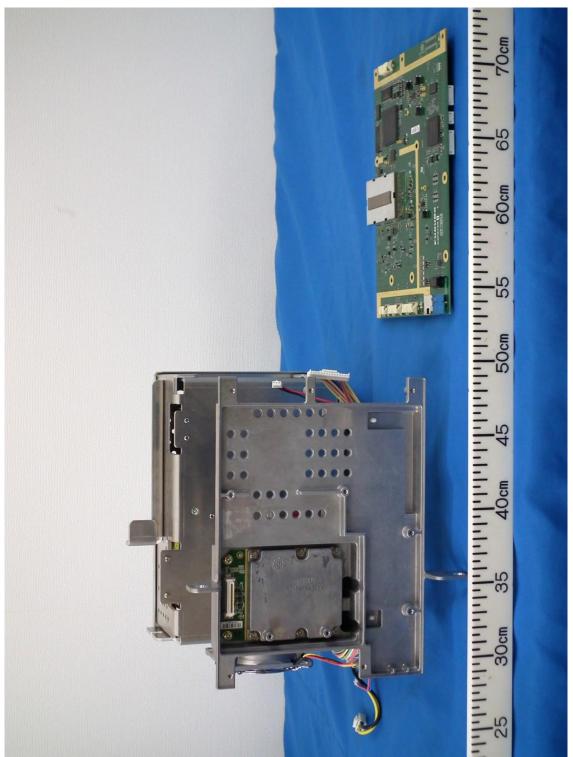

## 1.2.4 Left view of RTR-132

1.2.5 Right view of RTR-132 (with the shielding cover removed, showing MD board module, PT module and the magnetron)

**MD** board module

1.2.6 Right view of RTR-132 (with MD board module removed)

## 1.2.7 MD board module

1.2.8 MD board module (removed from the base)

1.2.9 Left view of RTR-132 (with the shielding cover removed and showing IF-SPU board 03P9725)

1.2.10 Left view of RTR-132 (with IF-SPU board 03P9725 removed)