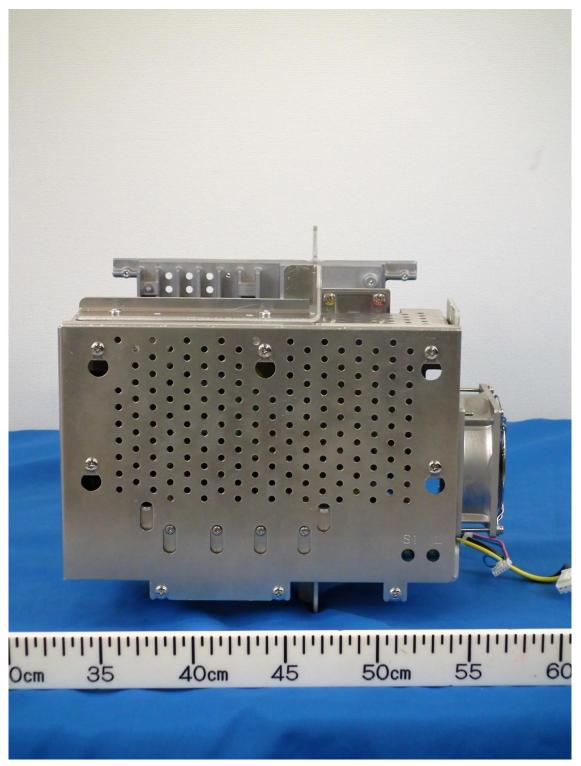

1.1.14 Left side of RSB-146 (with DEICER board 03P9573A removed, showing TEMP-SW board 03P9578)





1.1.15 Left side of RSB-146 (with TEMP-SW board 03P9578 removed)





1.2 Transceiver RTR-132

1.2.1 Front view of RTR-132





1.2.2 Right view of RTR-132





1.2.3 Rear and top view of RTR-132





## 1.2.4 Left view of RTR-132





1.2.5 Right view of RTR-132 (with the shielding cover removed, showing MD board module, PT module and the magnetron)



**MD** board module



1.2.6 Right view of RTR-132 (with MD board module removed)





## 1.2.7 MD board module





1.2.8 MD board module (removed from the base)





1.2.9 Left view of RTR-132 (with the shielding cover removed and showing IF-SPU board 03P9725)





1.2.10 Left view of RTR-132 (with IF-SPU board 03P9725 removed)





1.2.11 Left view of RTR-132 (with the shielding cover removed and showing MIC board 03P9567)





1.2.12 Left view of RTR-132 (with MIC board 03P9567 removed)



End of text