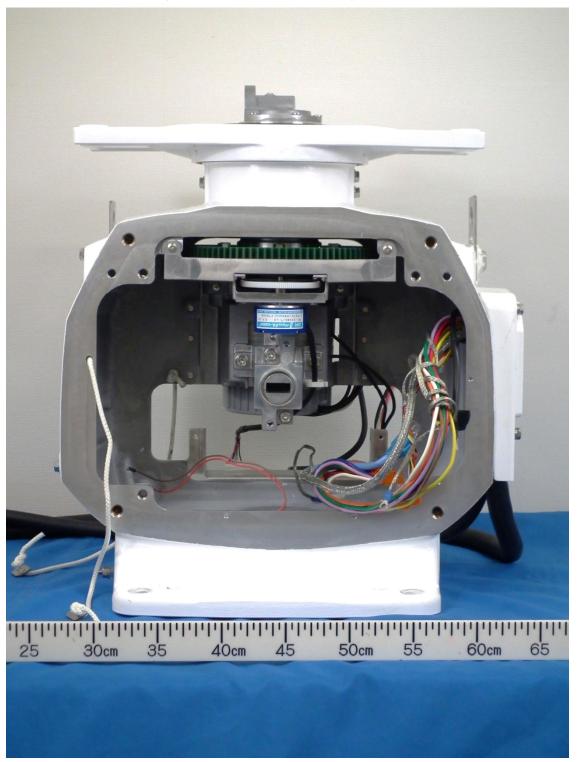

Photographs of MARINE RADAR ANTENNA UNIT, RSB-146-131 for FAR-2018-MARK-2, FAR-3015

- 1. Internal view
- 1.1 Scanner, RSB-146
- 1.1.1 Front view of RSB-146 (with the front cover removed, showing Motor)