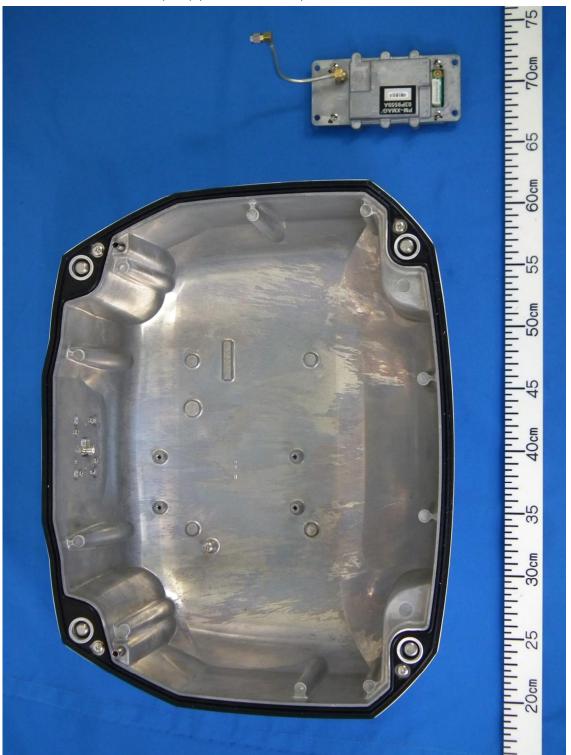

1.1.4 Rear view of RSB-146 (with the optional SUB-DISP module removed)

## 1.1.5 Rear view of RSB-146 (with MTR-PWR module removed)

1.1.6 Back of the rear cover (PM (X) module removed)

1.1.7 PM (X) module

1.1.8 PM (X) module (with the shielding cover removed, showing PM (X) board 03P9559)