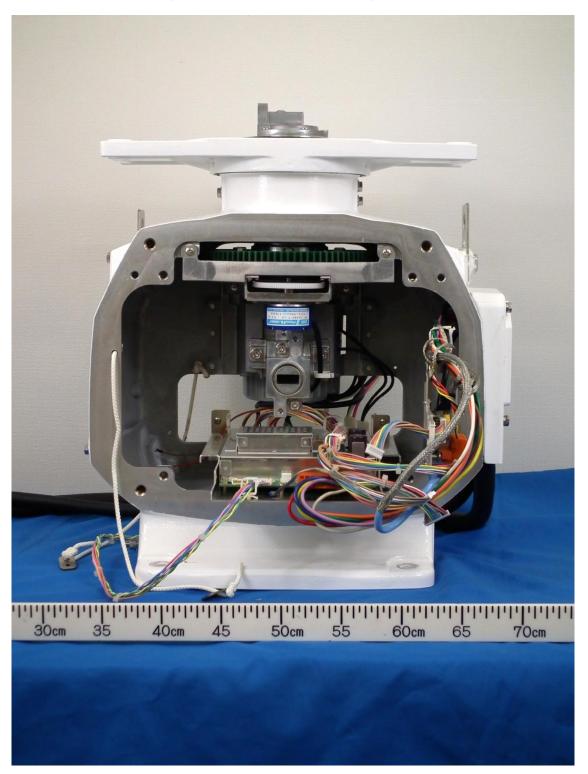

1.1.2 Rear view of RSB-146 (with the rear cover removed, showing Transceiver RTR-131, MTR-PWR module, PM (X) module and the optional SUB-DISP module)

1.1.3 Rear view of RSB-146 (with Transceiver RTR-131 removed)

1.1.4 Rear view of RSB-146 (with the optional SUB-DISP module removed)