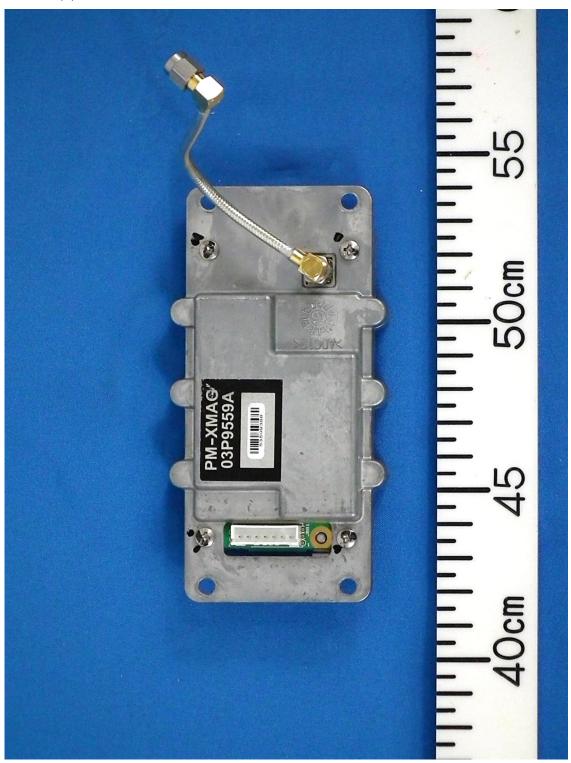

## 1.1.5 Rear view of RSB-146 (with MTR-PWR module removed)

1.1.6 Back of the rear cover (PM (X) module removed)

1.1.7 PM (X) module

1.1.8 PM (X) module (with the shielding cover removed, showing PM (X) board 03P9559)