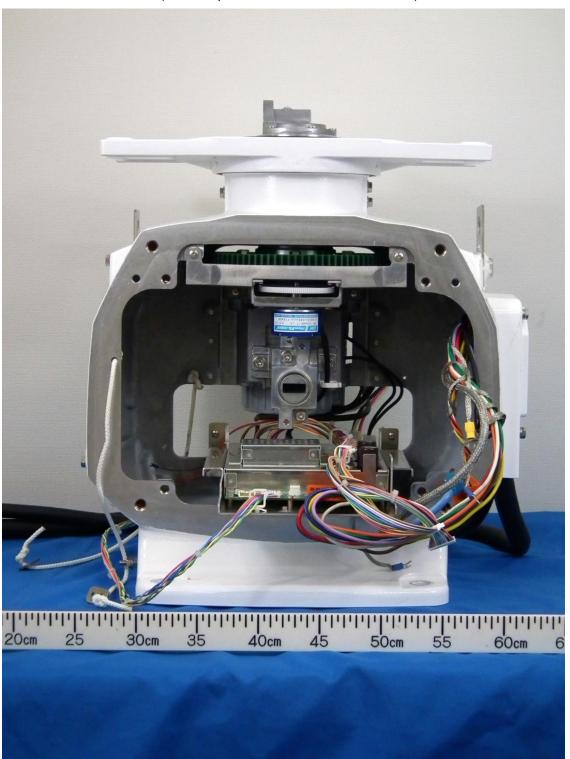

1.1.4 Rear view of RSB-146 (with the optional SUB-DISP module removed)

## 1.1.5 Rear view of RSB-146 (with MTR-PWR module removed)

1.1.6 Back of the rear cover (PM (X) module removed)

1.1.7 PM (X) module

1.1.8 PM (X) module (with the shielding cover removed, showing PM (X) board 03P9559)