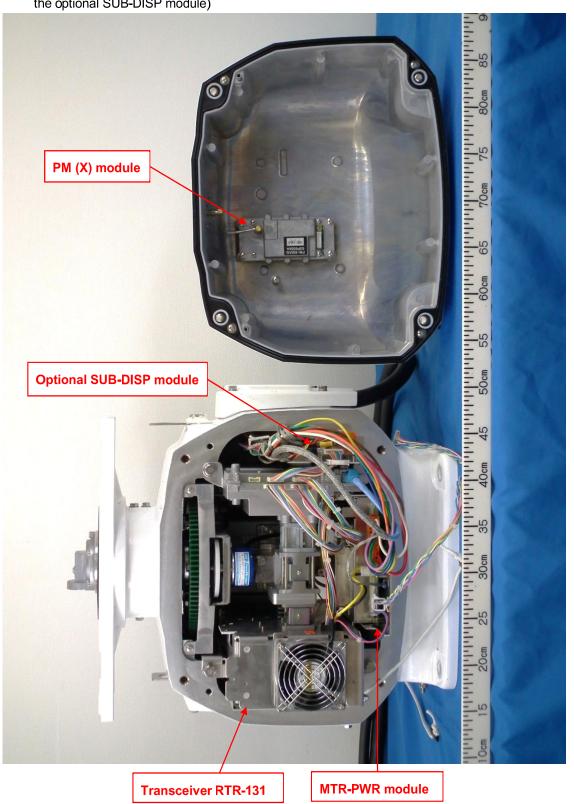

1.1.2 Rear view of RSB-146 (with the rear cover removed, showing Transceiver RTR-131, MTR-PWR module, PM (X) module and the optional SUB-DISP module)

1.1.3 Rear view of RSB-146 (with Transceiver RTR-131 removed)