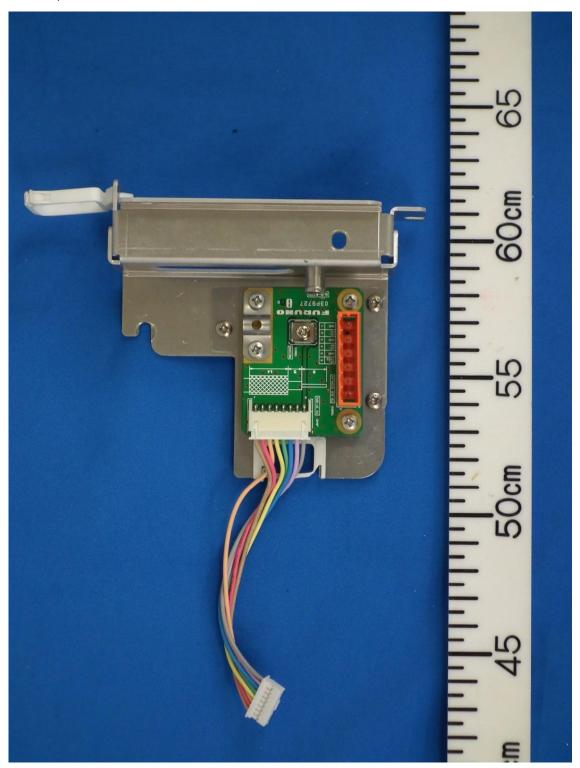

## 1.1.12 Optional SUB-DISP module

1.2 Transceiver RTR-131

1.2.1 Front view of RTR-131