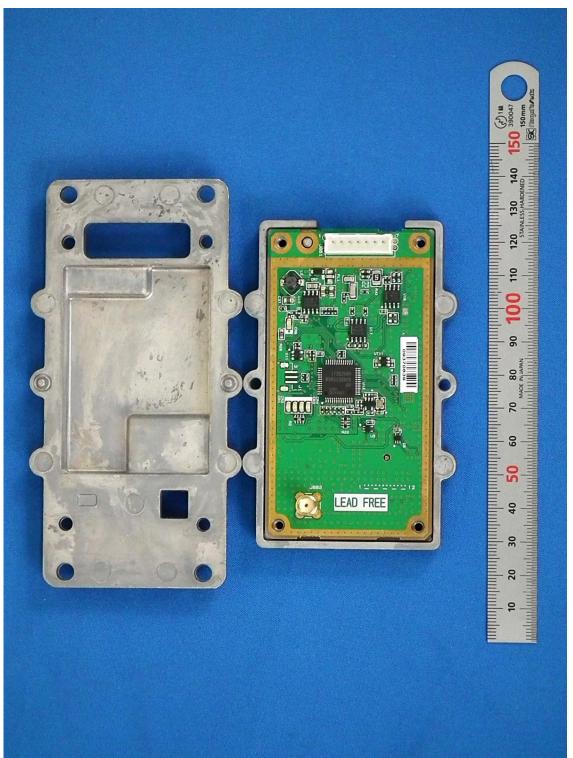

## 1.1.5 Rear view of RSB-146 (with MTR-PWR module removed)

1.1.6 Back of the rear cover (PM (X) module removed)

1.1.7 PM (X) module

1.1.8 PM (X) module (with the shielding cover removed, showing PM (X) board 03P9559)