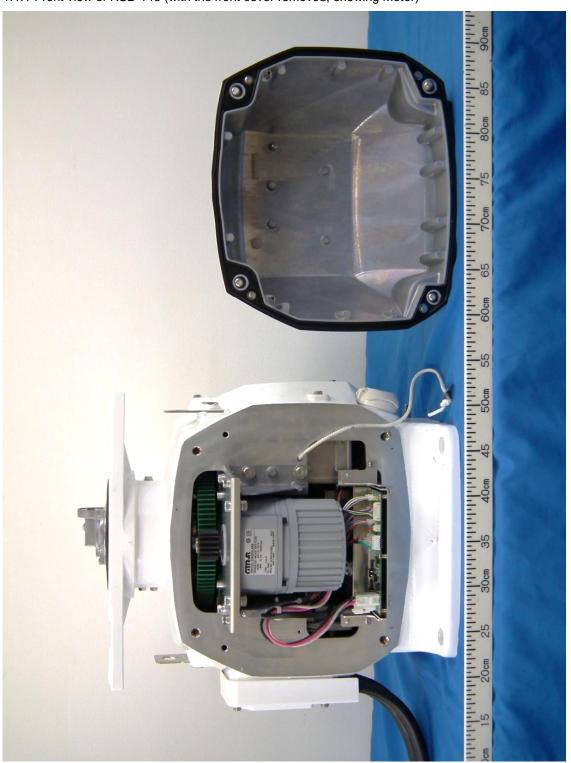

Photographs of MARINE RADAR ANTENNA UNIT, RSB-146-131 for FAR-2018-MARK-2, FAR-3015

- 1. Internal view
- 1.1 Scanner, RSB-146
- 1.1.1 Front view of RSB-146 (with the front cover removed, showing Motor)