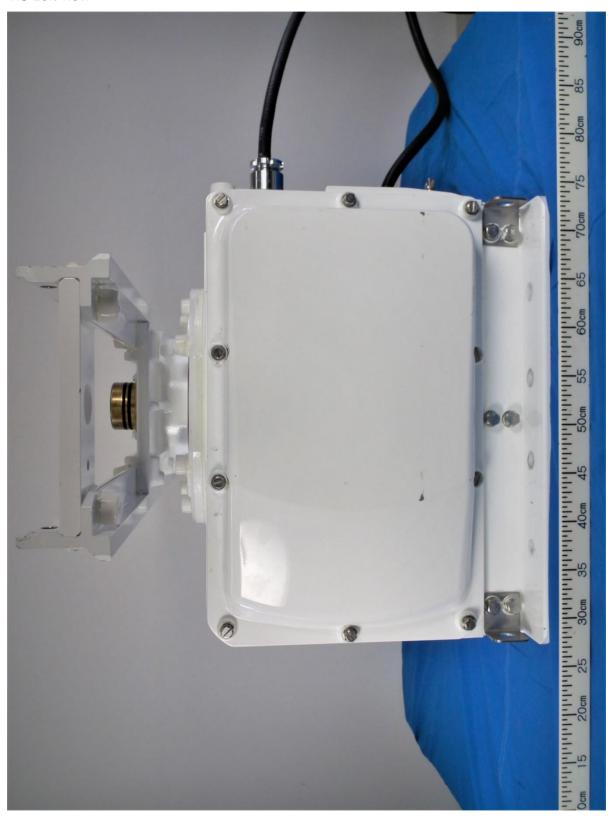

Date of issue: 26 February 2021

# Photographs of the ANTENNA UNIT RSB-144-129 for MARINE RADAR FAR-2268DS

- 1. External view
- 1.1 Front view (with Antenna SN30AF installed)





Date of issue: 26 February 2021

## 1.2 Rear view (with Antenna SN30AF installed)





Labotech International Report no.: **LIC 01-20-052**Date of issue: 26 February 2021

### 1.3 Front view





Date of issue: 26 February 2021

## 1.4 Rear view (with the ID Label attached)





Labotech International Report no.: **LIC 01-20-052**Date of issue: 26 February 2021

## 1.5 Right view





Labotech International

Report no.: **LIC 01-20-052**Date of issue: 26 February 2021

### 1.6 Left view





Date of issue: 26 February 2021

#### 1.7 ID Label (Name Plate)



End of text