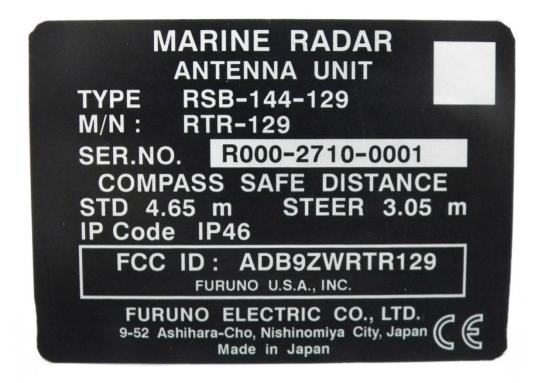

Date of issue: 26 February 2021

# Photographs of the ANTENNA UNIT RSB-144-129 for MARINE RADAR FAR-2268DS

- 1. External view
- 1.1 Front view (with Antenna SN30AF installed)





Date of issue: 26 February 2021

## 1.2 Rear view (with Antenna SN30AF installed)





Labotech International Report no.: **LIC 01-20-052**Date of issue: 26 February 2021

### 1.3 Front view





Date of issue: 26 February 2021

## 1.4 Rear view (with the ID Label attached)





Labotech International Report no.: **LIC 01-20-052**Date of issue: 26 February 2021

## 1.5 Right view





Labotech International

Report no.: **LIC 01-20-052**Date of issue: 26 February 2021

### 1.6 Left view





Date of issue: 26 February 2021

#### 1.7 ID Label (Name Plate)



End of text