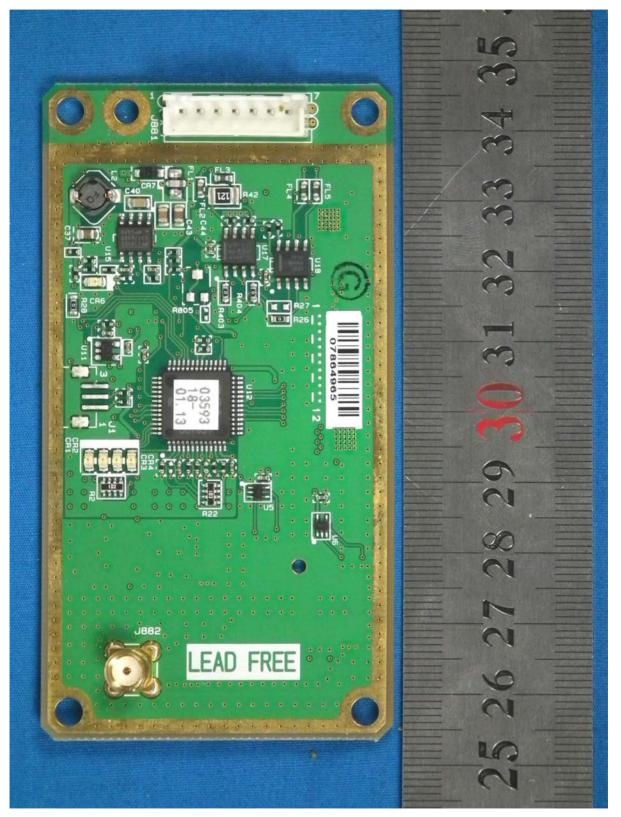

## 1.1.2 MTR-DRV Board 03P9560, Rear side

1.1.3 PM32B board 03P9559, Front side