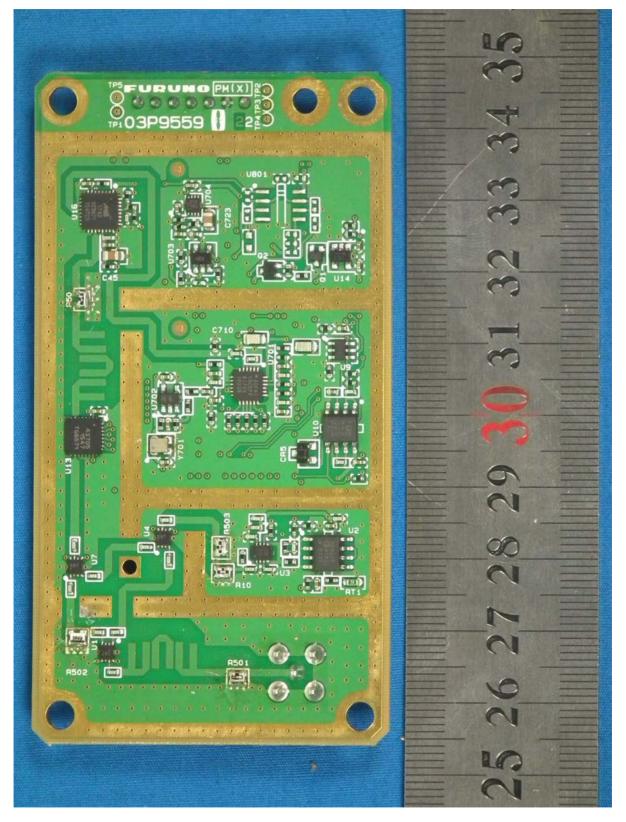

#### 1.1.4 PM32B board 03P9559, Rear side

- 1.2 Transceiver, RTR-123
- 1.2.1 SPU board 03P9546, Front side