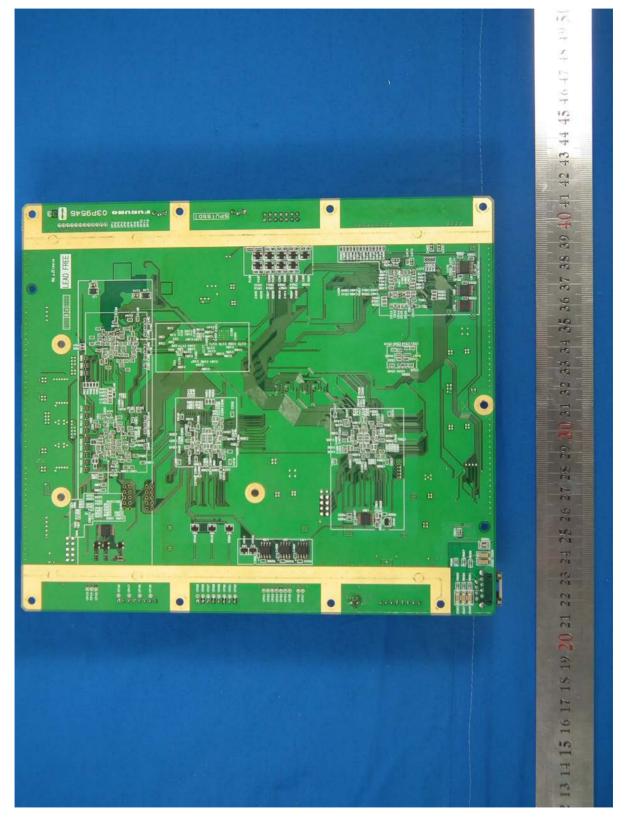

# Photographs of MARINE RADAR, RSB-128-123 for FAR-2228-NXT/2228-NXT-BB/2328-NXT, FAR-3220-NXT/3220-NXT-BB/3320-NXT

#### 1. PCB

1.1 Scanner, RSB-128

1.1.1 MTR-DRV Board 03P9560, Front side





## 1.1.2 MTR-DRV Board 03P9560, Rear side





1.1.3 PM32B board 03P9559, Front side





#### 1.1.4 PM32B board 03P9559, Rear side





- 1.2 Transceiver, RTR-123
- 1.2.1 SPU board 03P9546, Front side





#### 1.2.2 SPU board 03P9546, Rear side





# 1.2.3 RF-TB board 03P9570, Front side





# 1.2.4 RF-TB board 03P9570, Rear side





## 1.2.5 LNA board 03P9620, Front side





# 1.2.6 LNA board 03P9620, Rear side





# 1.2.7 RF-PWR board 03P9656, Front side





## 1.2.8 RF-PWR board 03P9656, Rear side





1.2.9 RF-CONV board 03P9621, Front side





1.2.10 RF-CONV board 03P9621, Rear side





1.2.11 HPA board 03P9680, Front side





1.2.12 HPA board 03P9680, Rear side



End of text