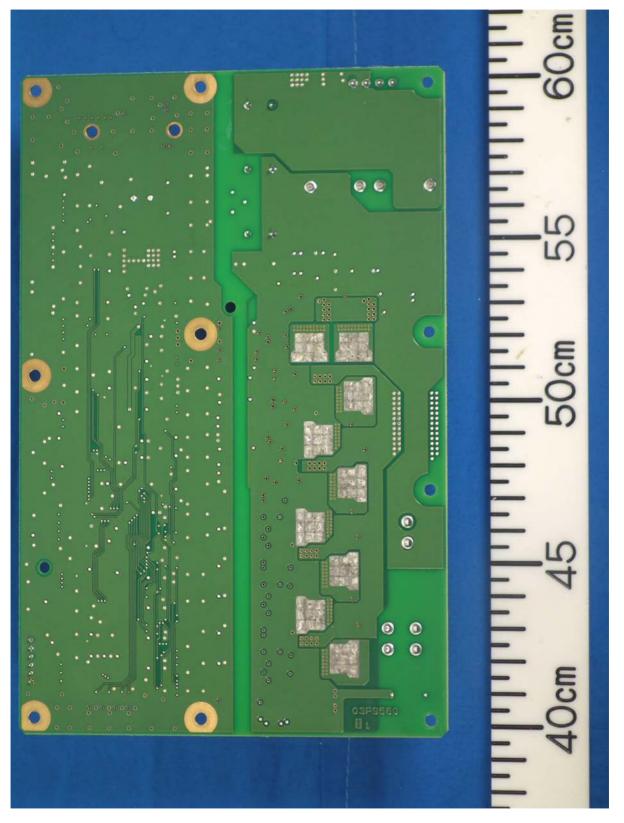

## 1.1.2 MTR-DRV Board 03P9560, Rear side

1.1.3 PM32B board 03P9559, Front side