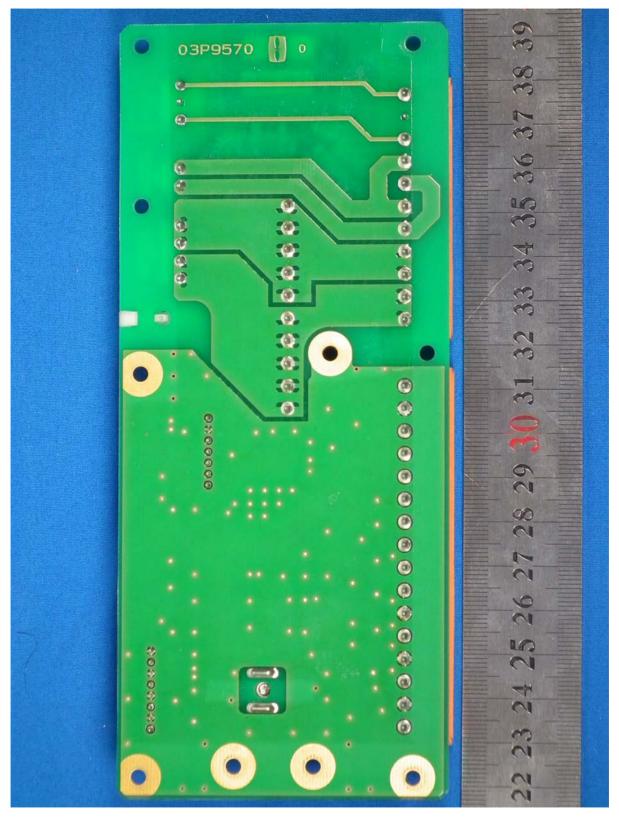

# Photographs of MARINE RADAR, RSB-128-123 for FAR-2228-NXT/2228-NXT-BB/2328-NXT, FAR-3220-NXT/3220-NXT-BB/3320-NXT

#### 1. PCB

1.1 Scanner, RSB-128

1.1.1 MTR-DRV Board 03P9560, Front side





## 1.1.2 MTR-DRV Board 03P9560, Rear side





1.1.3 PM32B board 03P9559, Front side





#### 1.1.4 PM32B board 03P9559, Rear side





- 1.2 Transceiver, RTR-123
- 1.2.1 SPU board 03P9546, Front side





#### 1.2.2 SPU board 03P9546, Rear side





# 1.2.3 RF-TB board 03P9570, Front side





# 1.2.4 RF-TB board 03P9570, Rear side





## 1.2.5 LNA board 03P9620, Front side





# 1.2.6 LNA board 03P9620, Rear side





# 1.2.7 RF-PWR board 03P9656, Front side





## 1.2.8 RF-PWR board 03P9656, Rear side





1.2.9 RF-CONV board 03P9621, Front side





1.2.10 RF-CONV board 03P9621, Rear side





1.2.11 HPA board 03P9680, Front side





1.2.12 HPA board 03P9680, Rear side



End of text