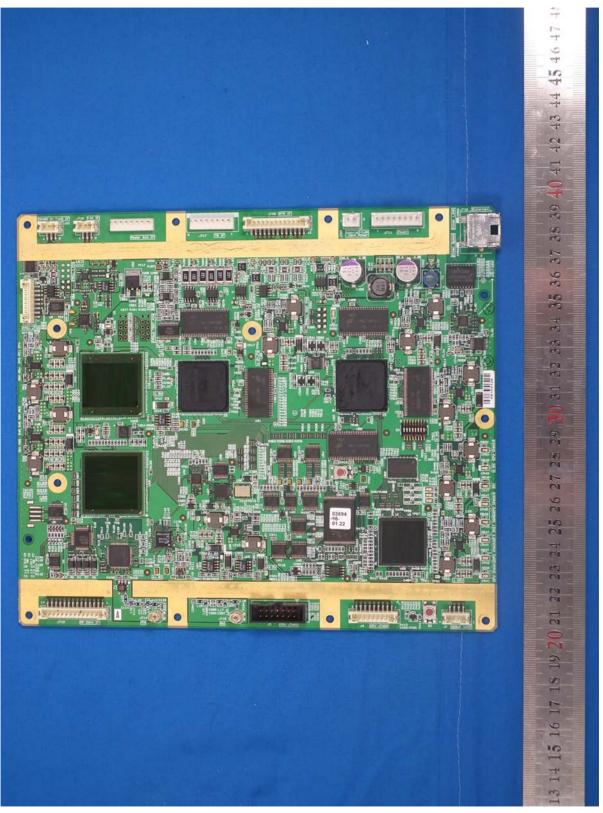

#### 1.1.4 PM32B board 03P9559, Rear side

- 1.2 Transceiver, RTR-123
- 1.2.1 SPU board 03P9546, Front side