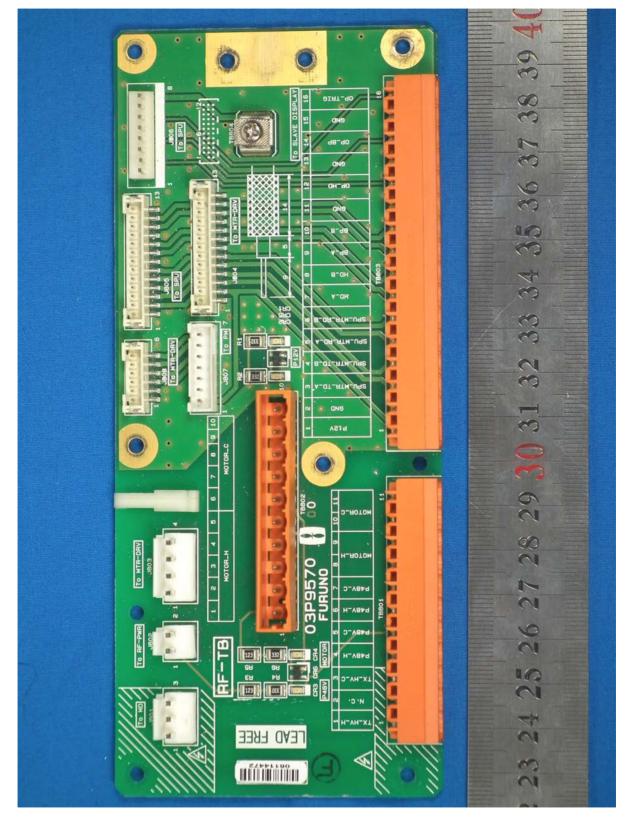

# Photographs of MARINE RADAR, RSB-128-123 for FAR-2228-NXT/2228-NXT-BB/2328-NXT, FAR-3220-NXT/3220-NXT-BB/3320-NXT

#### 1. PCB

1.1 Scanner, RSB-128

1.1.1 MTR-DRV Board 03P9560, Front side





## 1.1.2 MTR-DRV Board 03P9560, Rear side





1.1.3 PM32B board 03P9559, Front side





#### 1.1.4 PM32B board 03P9559, Rear side





- 1.2 Transceiver, RTR-123
- 1.2.1 SPU board 03P9546, Front side





#### 1.2.2 SPU board 03P9546, Rear side





# 1.2.3 RF-TB board 03P9570, Front side





# 1.2.4 RF-TB board 03P9570, Rear side





## 1.2.5 LNA board 03P9620, Front side





# 1.2.6 LNA board 03P9620, Rear side





# 1.2.7 RF-PWR board 03P9656, Front side





## 1.2.8 RF-PWR board 03P9656, Rear side





1.2.9 RF-CONV board 03P9621, Front side





1.2.10 RF-CONV board 03P9621, Rear side





1.2.11 HPA board 03P9680, Front side





1.2.12 HPA board 03P9680, Rear side



End of text