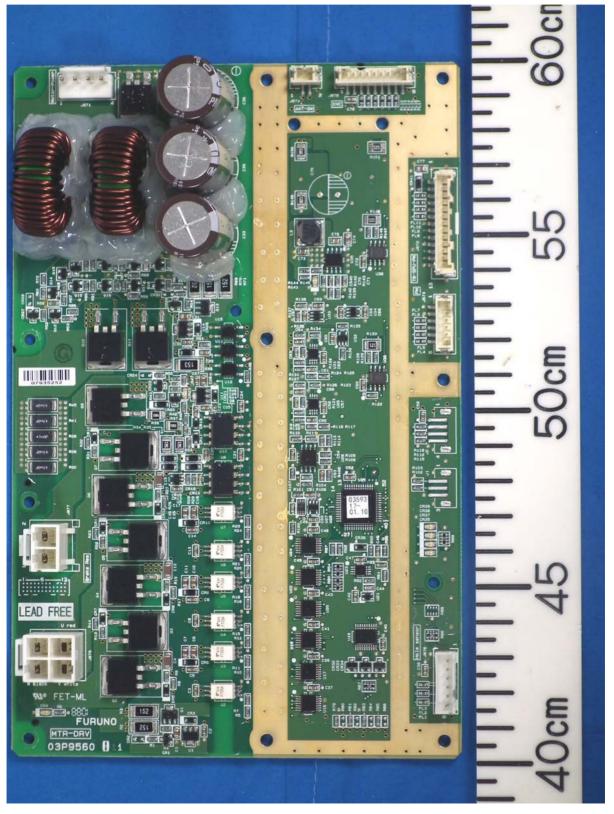

# Photographs of MARINE RADAR, RSB-128-123 for FAR-2228-NXT/2228-NXT-BB/2328-NXT, FAR-3220-NXT/3220-NXT-BB/3320-NXT

#### 1. PCB

1.1 Scanner, RSB-128

1.1.1 MTR-DRV Board 03P9560, Front side





## 1.1.2 MTR-DRV Board 03P9560, Rear side





1.1.3 PM32B board 03P9559, Front side





#### 1.1.4 PM32B board 03P9559, Rear side





- 1.2 Transceiver, RTR-123
- 1.2.1 SPU board 03P9546, Front side





#### 1.2.2 SPU board 03P9546, Rear side





# 1.2.3 RF-TB board 03P9570, Front side





# 1.2.4 RF-TB board 03P9570, Rear side





## 1.2.5 LNA board 03P9620, Front side





# 1.2.6 LNA board 03P9620, Rear side





# 1.2.7 RF-PWR board 03P9656, Front side





## 1.2.8 RF-PWR board 03P9656, Rear side





1.2.9 RF-CONV board 03P9621, Front side





1.2.10 RF-CONV board 03P9621, Rear side





1.2.11 HPA board 03P9680, Front side





1.2.12 HPA board 03P9680, Rear side



End of text