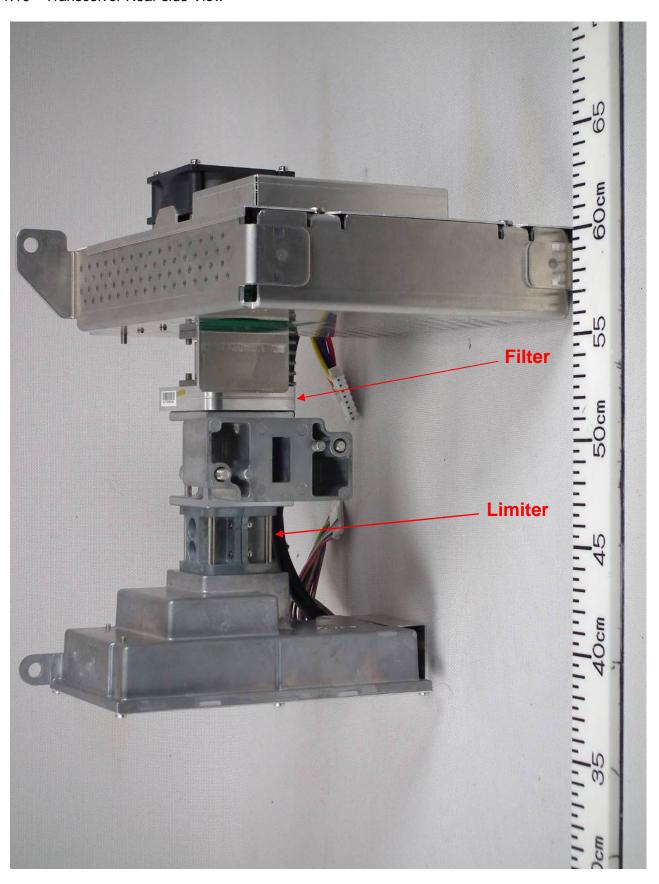

## 1.8 Power module (with PWR Board 03P9607 removed)

1.9 Transceiver Front side View

1.10 Transceiver Rear side View

Date of issue: 31 August 2016