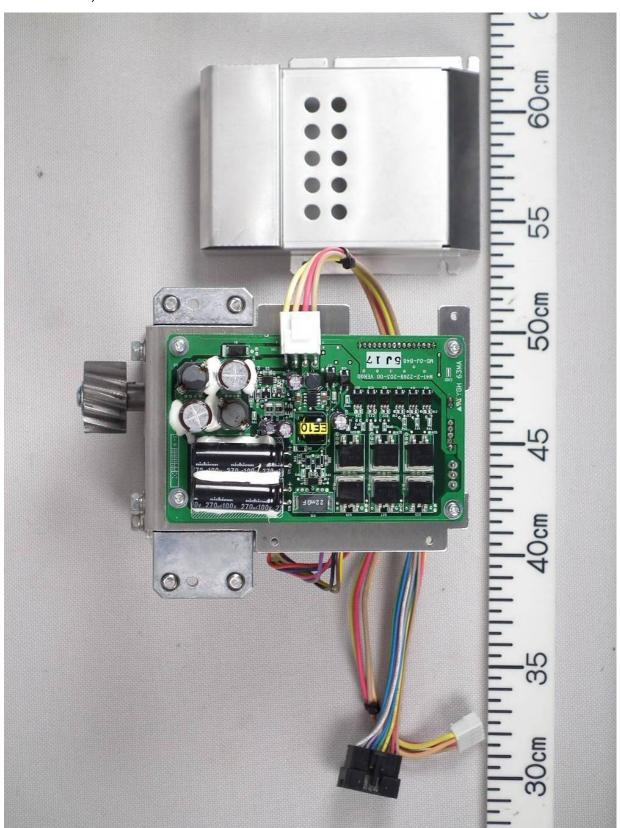

#### 1.21 Motor module Rear side view

Date of issue: 31 August 2016

1.22 Motor module Rear side view (with shield cover removed, showing MTR-DRV Board 14DJ003)

Date of issue: 31 August 2016