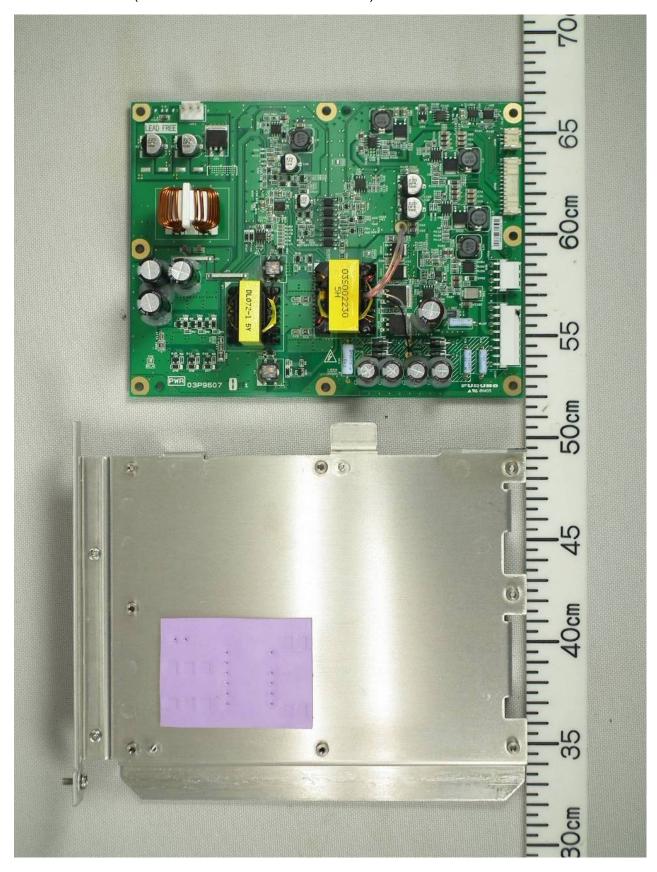

## 1.8 Power module (with PWR Board 03P9607 removed)

1.9 Transceiver Front side View

1.10 Transceiver Rear side View

Date of issue: 31 August 2016