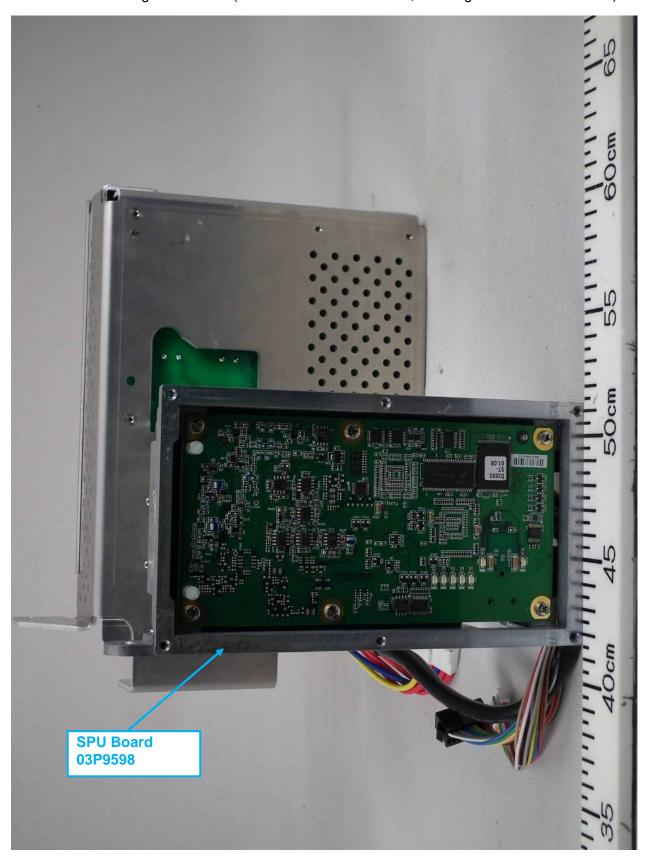

## 1.12 Transceiver Right side View

Date of issue: 31 August 2016

1.13 Transceiver Right side View (with Shield-cover removed, showing SPU Board 03P9598)

1.14 Transceiver Right side View (with SPU Board 03P9598 removed)