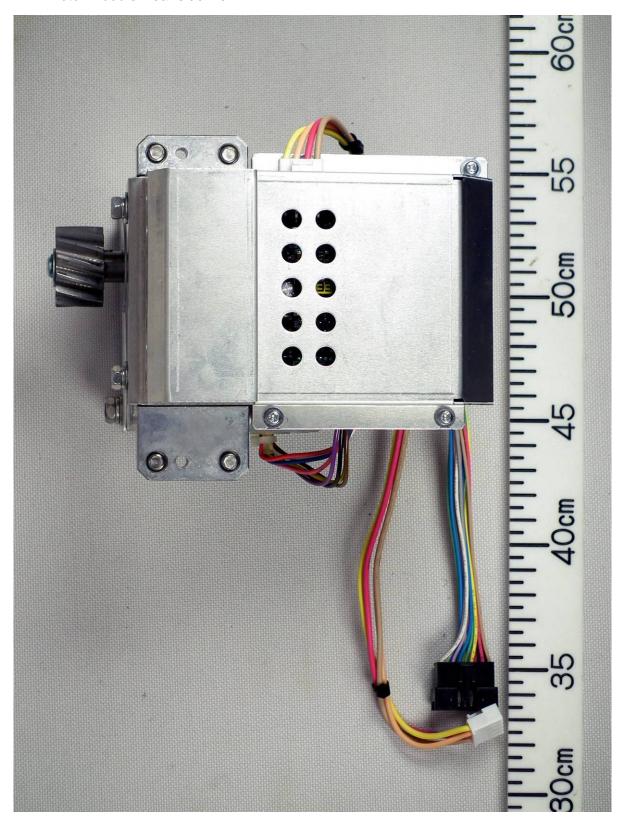

1.14 Transceiver Right side View (with SPU Board 03P9598 removed)





Date of issue: 31 August 2016

1.15 Transceiver Right side View (with Shield-cover removed, showing MMIC Board 03P9604)





Date of issue: 31 August 2016

## 1.16 Transceiver Right side View (with MMIC Board 03P9604 removed)





Date of issue: 31 August 2016

1.17 Transceiver Left side View (with Shield-cover removed, showing MD Board 03P9624 and Magnetron)





Date of issue: 31 August 2016

1.18 Transceiver Left side View (showing MD Board 03P9624 and Magnetron)





Date of issue: 31 August 2016

## 1.19 Transceiver Left side View (with MD Board 03P9624 removed)





Date of issue: 31 August 2016

#### 1.20 Motor module Front side view





Date of issue: 31 August 2016

#### 1.21 Motor module Rear side view





Date of issue: 31 August 2016

1.22 Motor module Rear side view (with shield cover removed, showing MTR-DRV Board 14DJ003)





Date of issue: 31 August 2016

## 1.23 Motor module Rear side view (with MTR-DRV Board 14DJ003 removed)