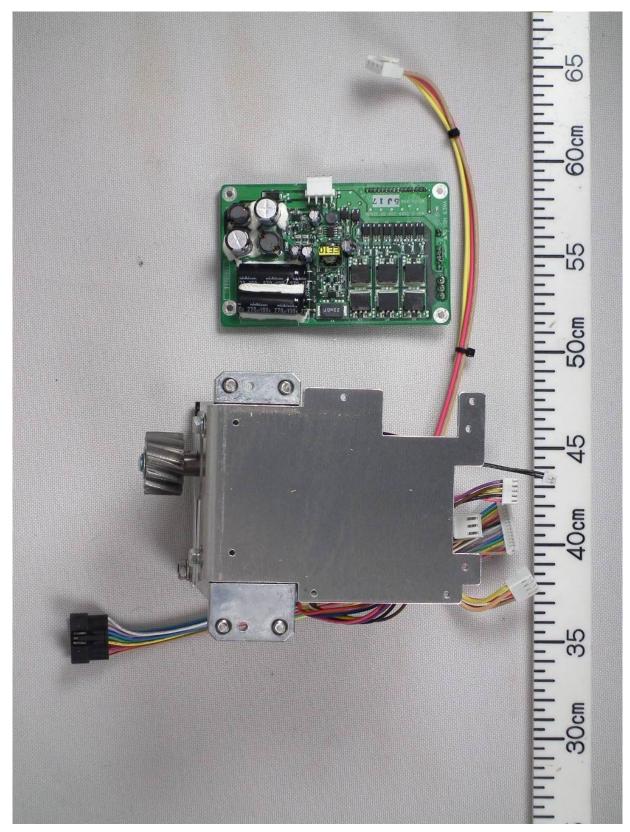

16 Transceiver Right side View (with MMIC Board 03P9604 removed)





Date of issue: 31 August 2016

1.17 Transceiver Left side View (with Shield-cover removed, showing MD Board 03P9624 and Magnetron)





Date of issue: 31 August 2016

1.18 Transceiver Left side View (showing MD Board 03P9624 and Magnetron)





Date of issue: 31 August 2016

## 1.19 Transceiver Left side View (with MD Board 03P9624 removed)





Date of issue: 31 August 2016

#### 1.20 Motor module Front side view





Date of issue: 31 August 2016

#### 1.21 Motor module Rear side view





Date of issue: 31 August 2016

1.22 Motor module Rear side view (with shield cover removed, showing MTR-DRV Board 14DJ003)





Date of issue: 31 August 2016

## 1.23 Motor module Rear side view (with MTR-DRV Board 14DJ003 removed)