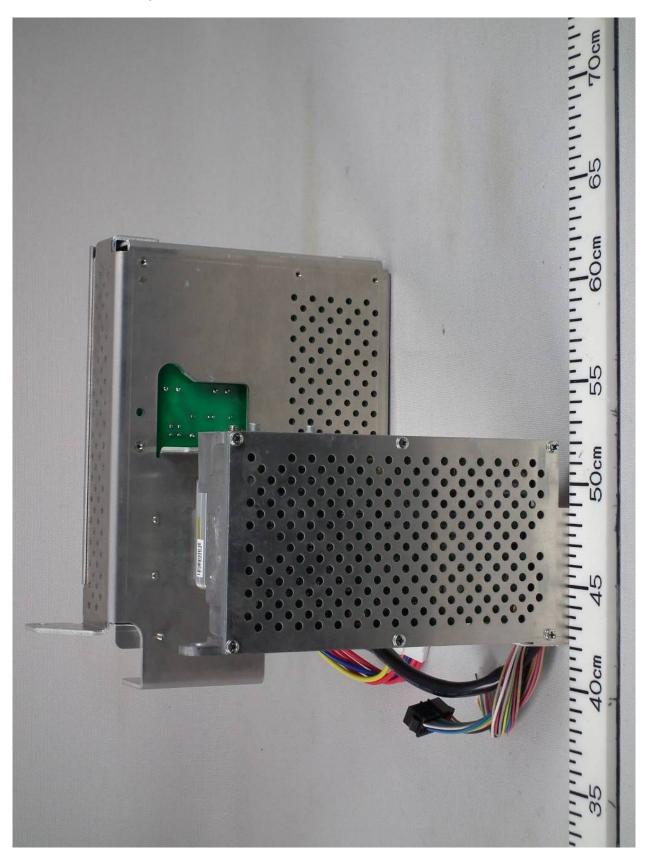

## 1.12 Transceiver Right side View

Date of issue: 31 August 2016

1.13 Transceiver Right side View (with Shield-cover removed, showing SPU Board 03P9598)

1.14 Transceiver Right side View (with SPU Board 03P9598 removed)