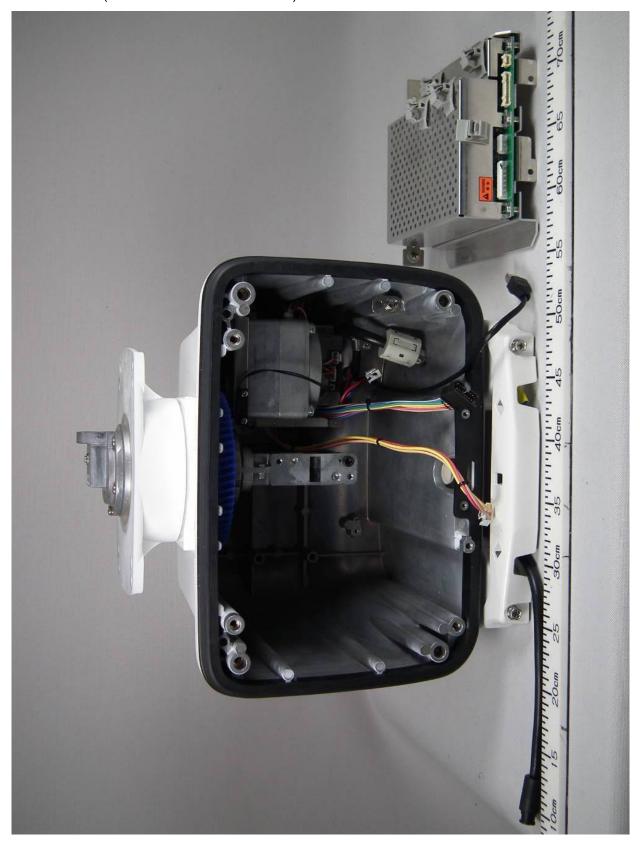

## 1.3 Inside View (with Power module removed)

1.4 Inside View (with motor module removed)

Date of issue: 31 August 2016