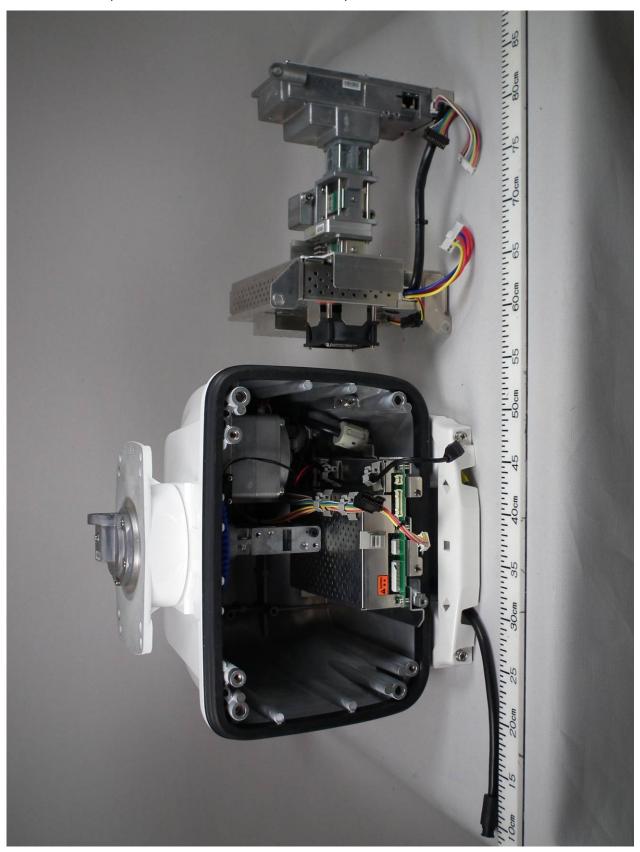

## 1.2 Inside View (with Transceiver RTR-113 removed)

Date of issue: 31 August 2016