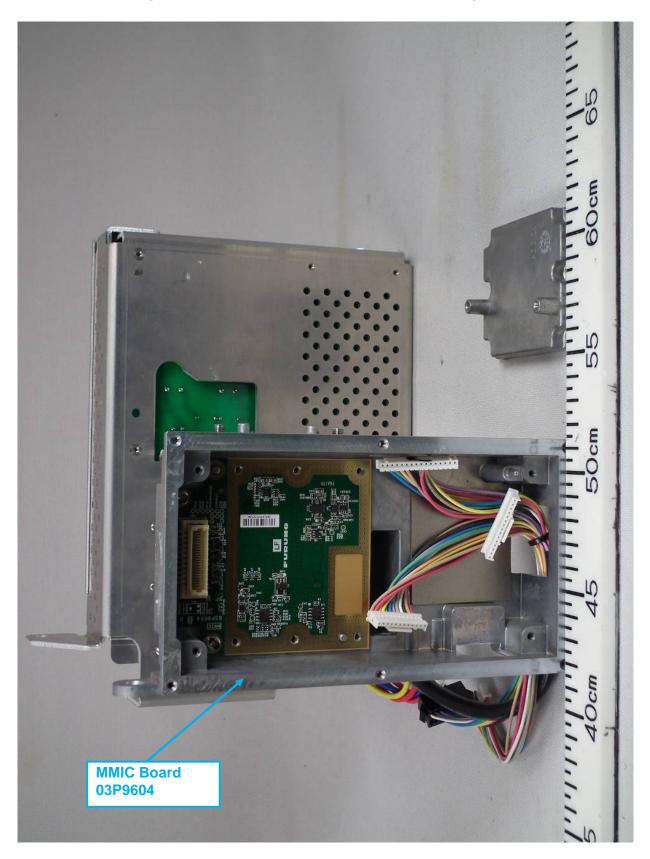

Date of issue: 31 August 2016

1.15 Transceiver Right side View (with Shield-cover removed, showing MMIC Board 03P9604)

Date of issue: 31 August 2016