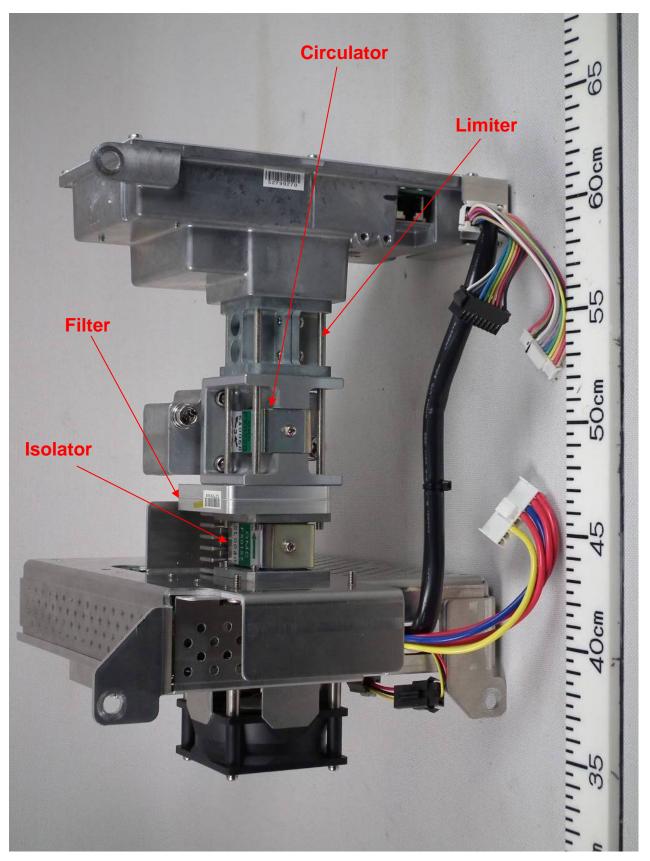

## 1.8 Power module (with PWR Board 03P9607 removed)

1.9 Transceiver Front side View

1.10 Transceiver Rear side View

Date of issue: 31 August 2016

#### 1.11 Transceiver Left side View