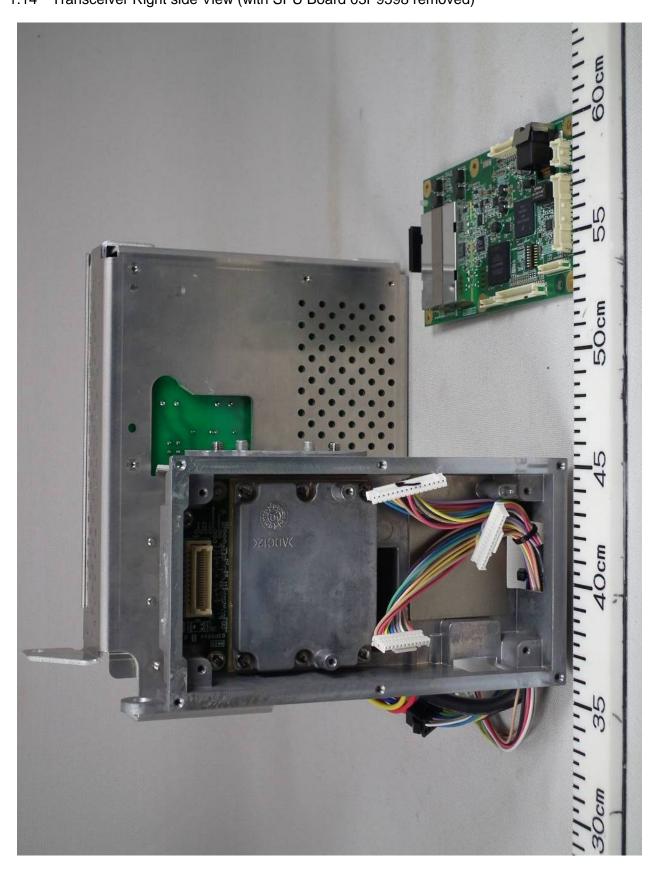

## 1.12 Transceiver Right side View

Date of issue: 31 August 2016

1.13 Transceiver Right side View (with Shield-cover removed, showing SPU Board 03P9598)

1.14 Transceiver Right side View (with SPU Board 03P9598 removed)