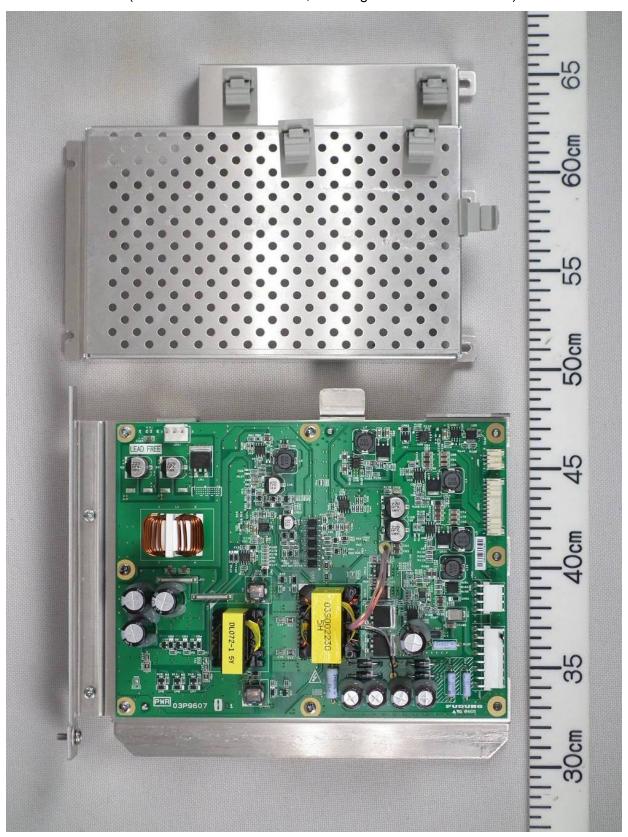

## 1.6 Power module Top View

Date of issue: 31 August 2016

1.7 Power module (with Shield-cover removed, showing PWR Board 03P9607)

Date of issue: 31 August 2016