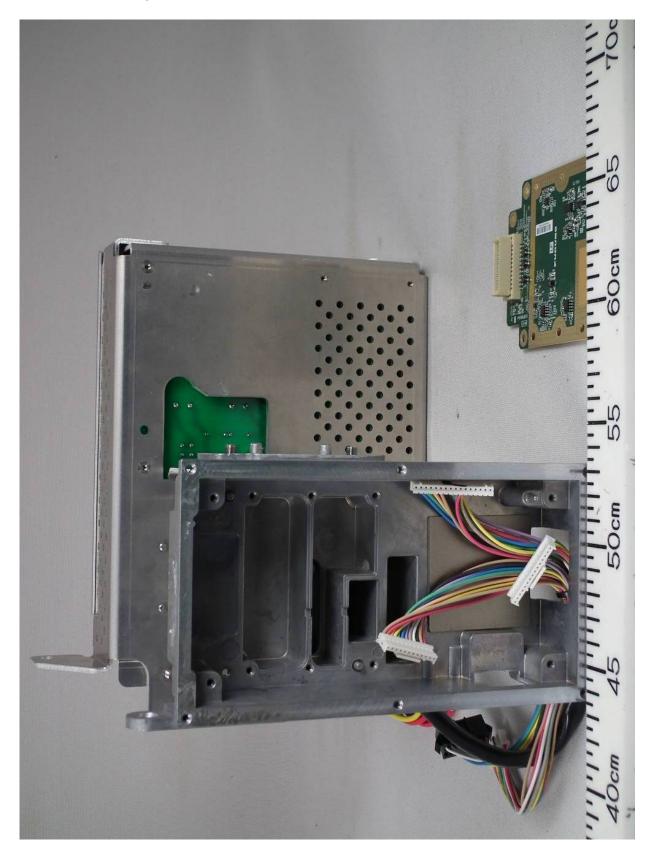

## 1.16 Transceiver Right side View (with MMIC Board 03P9604 removed)

Date of issue: 31 August 2016

1.17 Transceiver Left side View (with Shield-cover removed, showing MD Board 03P9624 and Magnetron)

Date of issue: 31 August 2016