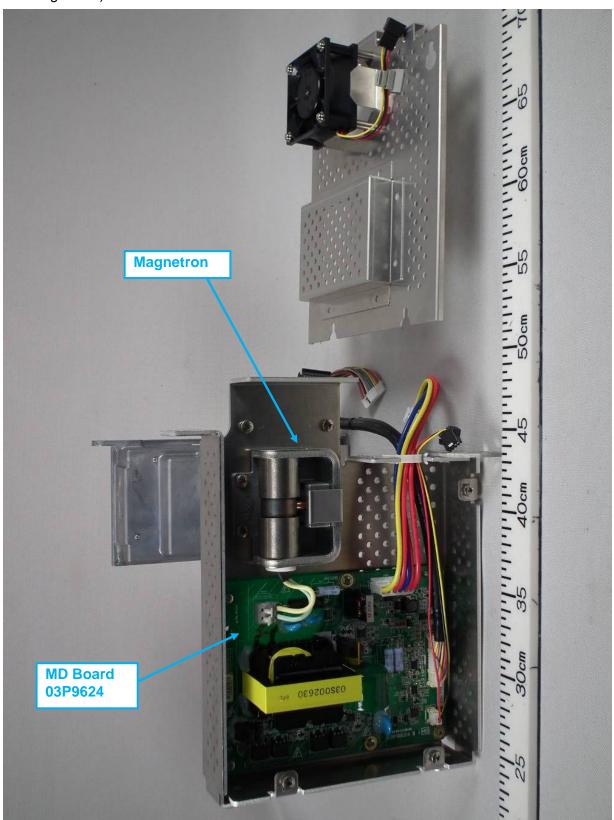

## 1.16 Transceiver Right side View (with MMIC Board 03P9604 removed)

Date of issue: 31 August 2016

1.17 Transceiver Left side View (with Shield-cover removed, showing MD Board 03P9624 and Magnetron)

Date of issue: 31 August 2016