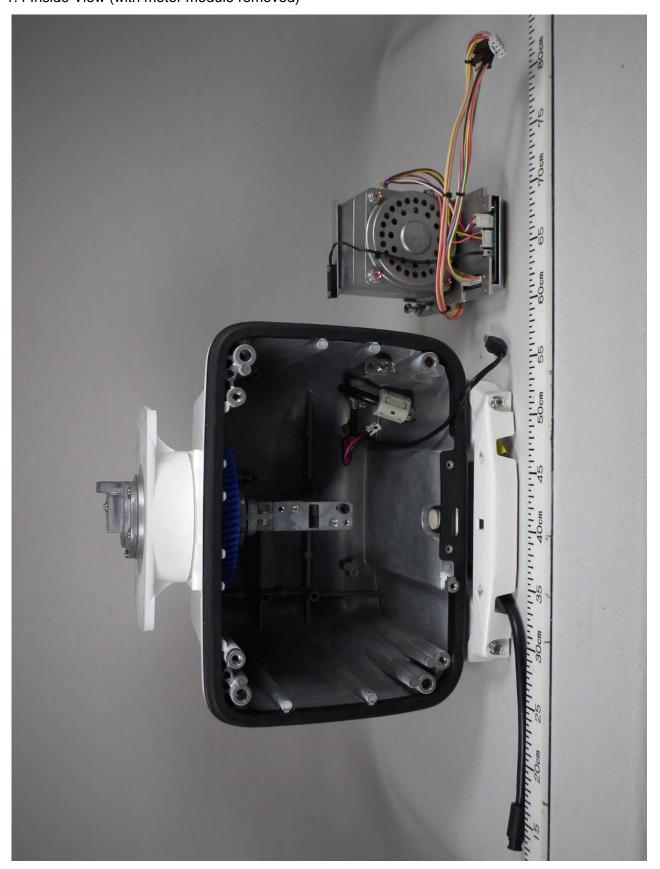

## 1.3 Inside View (with Power module removed)

1.4 Inside View (with motor module removed)

Date of issue: 31 August 2016