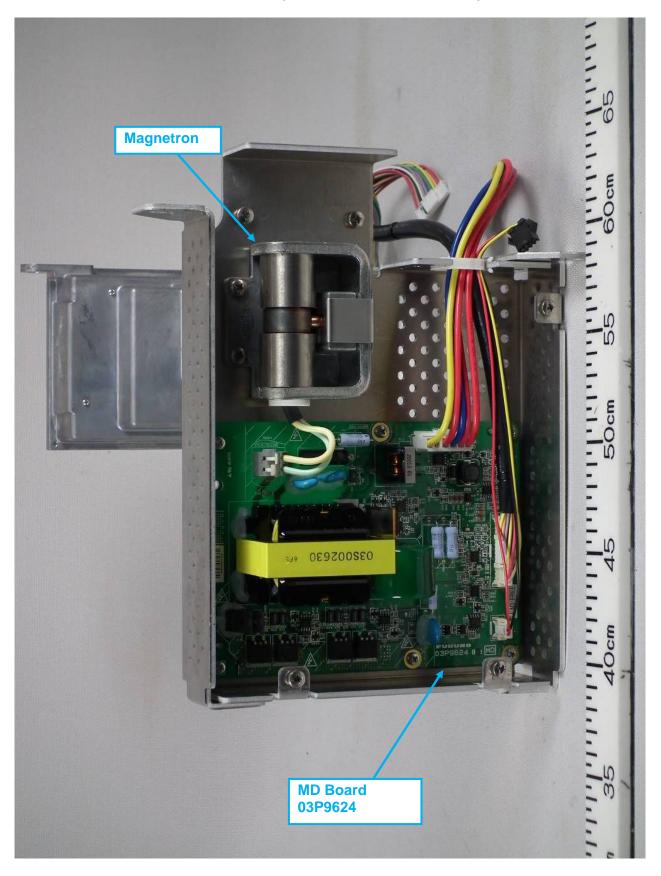

1.18 Transceiver Left side View (showing MD Board 03P9624 and Magnetron)

Date of issue: 31 August 2016