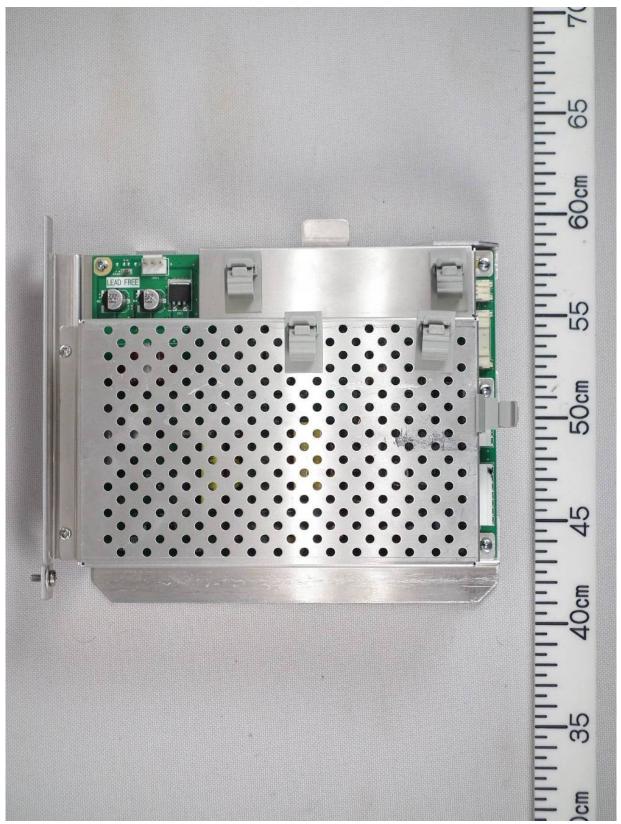

## 1.6 Power module Top View

Date of issue: 31 August 2016

1.7 Power module (with Shield-cover removed, showing PWR Board 03P9607)

Date of issue: 31 August 2016