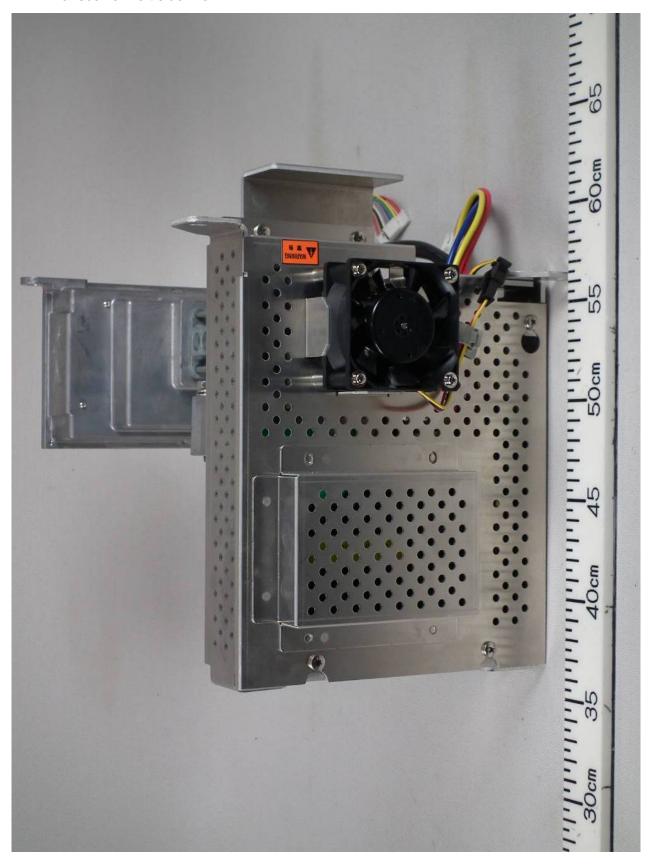

## 1.12 Transceiver Right side View

Date of issue: 31 August 2016

1.13 Transceiver Right side View (with Shield-cover removed, showing SPU Board 03P9598)

1.14 Transceiver Right side View (with SPU Board 03P9598 removed)