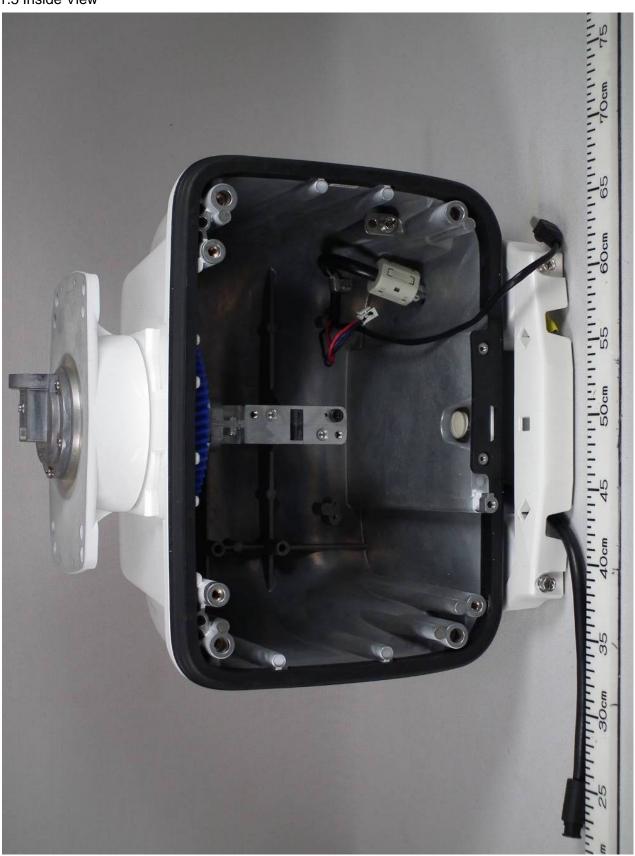

# Photographs of Furuno Radar Sensor DRS12A X-Class

### 1 Internal View

1.1 Inside View (with rear cover removed, showing Transceiver RTR-113)





Date of issue: 31 August 2016

## 1.2 Inside View (with Transceiver RTR-113 removed)





Date of issue: 31 August 2016

## 1.3 Inside View (with Power module removed)





1.4 Inside View (with motor module removed)





Date of issue: 31 August 2016

### 1.5 Inside View





Date of issue: 31 August 2016

## 1.6 Power module Top View





Date of issue: 31 August 2016

1.7 Power module (with Shield-cover removed, showing PWR Board 03P9607)





Date of issue: 31 August 2016

## 1.8 Power module (with PWR Board 03P9607 removed)





1.9 Transceiver Front side View





1.10 Transceiver Rear side View





Date of issue: 31 August 2016

#### 1.11 Transceiver Left side View





## 1.12 Transceiver Right side View





Date of issue: 31 August 2016

1.13 Transceiver Right side View (with Shield-cover removed, showing SPU Board 03P9598)





1.14 Transceiver Right side View (with SPU Board 03P9598 removed)





Date of issue: 31 August 2016

1.15 Transceiver Right side View (with Shield-cover removed, showing MMIC Board 03P9604)





Date of issue: 31 August 2