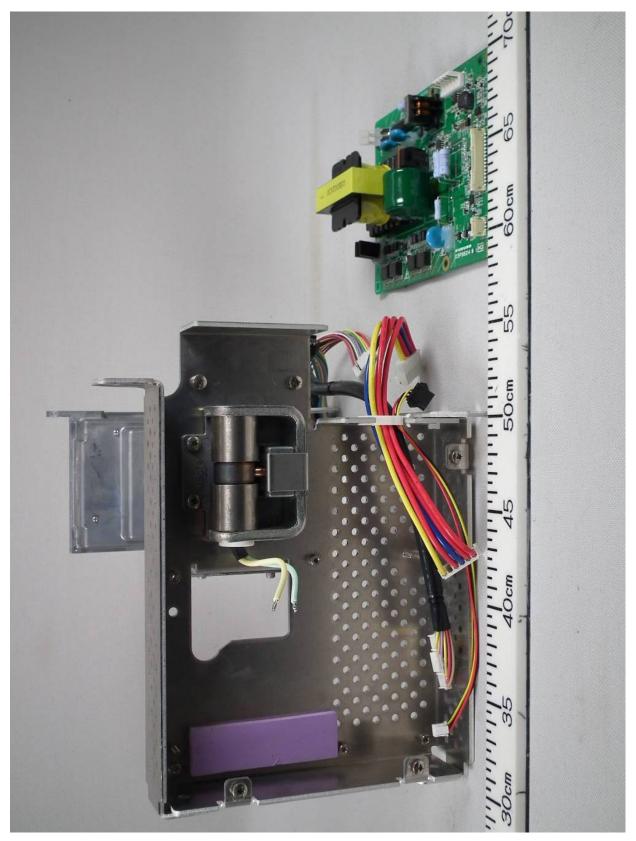

## 1.19 Transceiver Left side View (with MD Board 03P9624 removed)

Date of issue: 31 August 2016