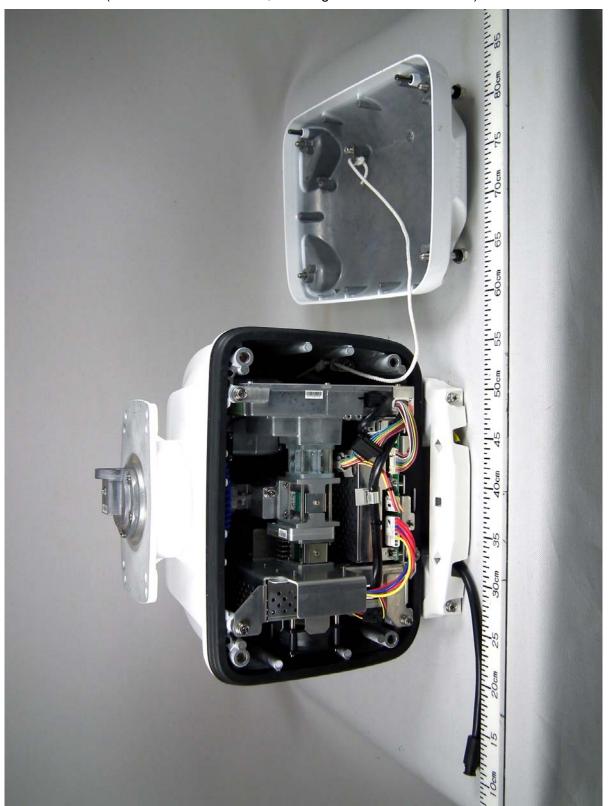

### 1 Internal View

1.1 Inside View (with rear cover removed, showing Transceiver RTR-113)

Date of issue: 31 August 2016