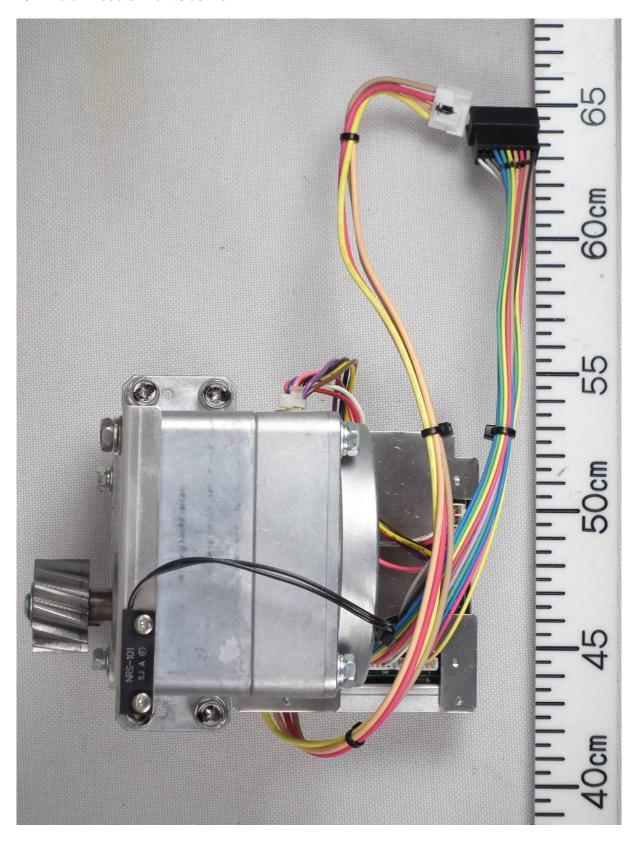

er Right side View (with Shield-cover removed, showing SPU Board 03P9598)





1.14 Transceiver Right side View (with SPU Board 03P9598 removed)





Date of issue: 31 August 2016

1.15 Transceiver Right side View (with Shield-cover removed, showing MMIC Board 03P9604)





Date of issue: 31 August 2016

## 1.16 Transceiver Right side View (with MMIC Board 03P9604 removed)





Date of issue: 31 August 2016

1.17 Transceiver Left side View (with Shield-cover removed, showing MD Board 03P9624 and Magnetron)





Date of issue: 31 August 2016

1.18 Transceiver Left side View (showing MD Board 03P9624 and Magnetron)





Date of issue: 31 August 2016

## 1.19 Transceiver Left side View (with MD Board 03P9624 removed)





Date of issue: 31 August 2016

#### 1.20 Motor module Front side view





Date of issue: 31 August 2016

#### 1.21 Motor module Rear side view





Date of issue: 31 August 2016

1.22 Motor module Rear side view (with shield cover removed, showing MTR-DRV Board 14DJ003)





Date of issue: 31 August 2016

## 1.23 Motor module Rear side view (with MTR-DRV Board 14DJ003 removed)