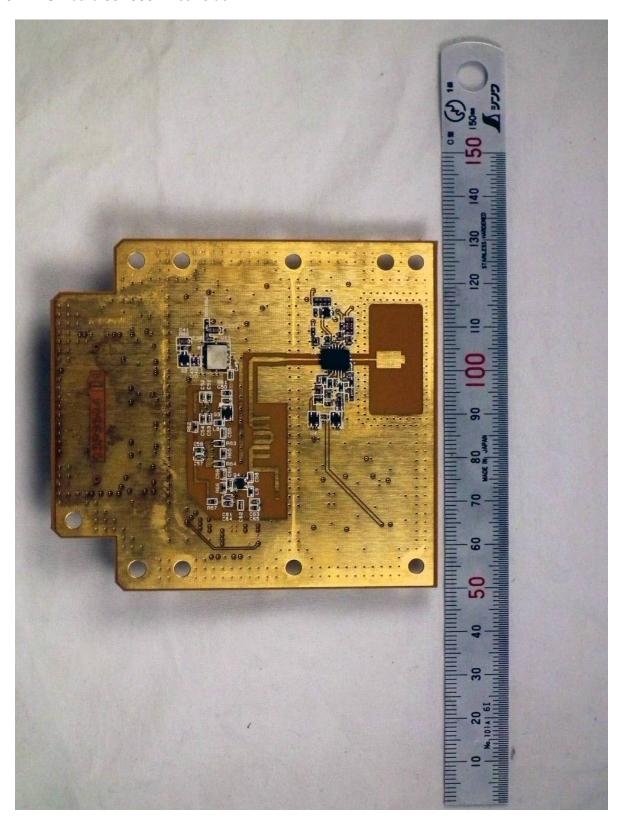

Date of issue: 30 September 2015

# **Photographs of Furuno Radar Sensor DRS6A X-Class**

- 1 PCBs
- 1.1 MD Board 03P9597 Front side





Date of issue: 30 September 2015

## 1.2 MD Board 03P9597 Rear side





Date of issue: 30 September 2015

## 1.3 SPU Board 03P9598 Front side





Date of issue: 30 September 2015

## 1.4 SPU Board 03P9598 Rear side





Date of issue: 30 September 2015

## 1.5 MMIC Board 03P9604 Front side





Date of issue: 30 September 2015

## 1.6 MMIC Board 03P9604 Rear side





Date of issue: 30 September 2015

## 1.7 PWR Board 03P9607 Front side





Date of issue: 30 September 2015

## 1.8 PWR Board 03P9607 Rear side





Date of issue: 30 September 2015

## 1.9 MTR-DRV Board 15DJ002 Front side





Date of issue: 30 September 2015

## 1.10 MTR-DRV Board 15DJ002 Rear side