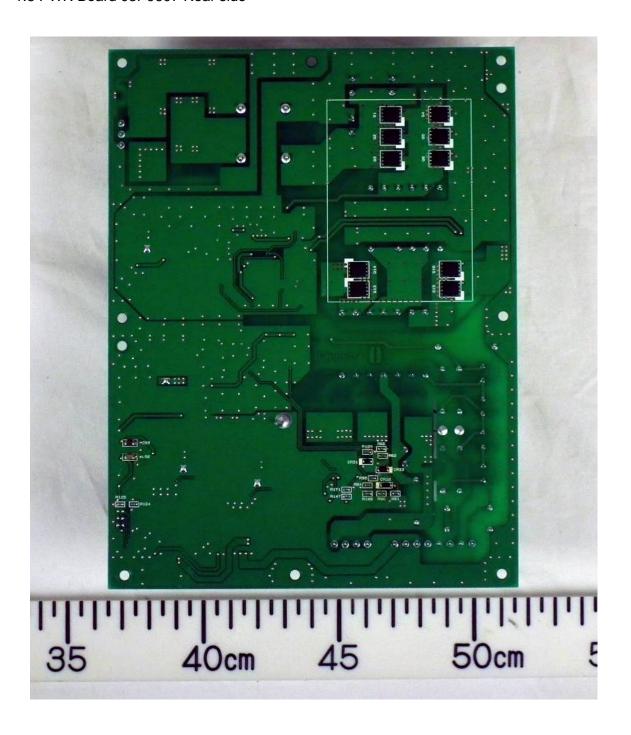

Date of issue: 30 September 2015

# **Photographs of Furuno Radar Sensor DRS6A X-Class**

- 1 PCBs
- 1.1 MD Board 03P9597 Front side





Date of issue: 30 September 2015

## 1.2 MD Board 03P9597 Rear side





Date of issue: 30 September 2015

## 1.3 SPU Board 03P9598 Front side





Date of issue: 30 September 2015

## 1.4 SPU Board 03P9598 Rear side





Date of issue: 30 September 2015

## 1.5 MMIC Board 03P9604 Front side





Date of issue: 30 September 2015

## 1.6 MMIC Board 03P9604 Rear side





Date of issue: 30 September 2015

## 1.7 PWR Board 03P9607 Front side





Date of issue: 30 September 2015

## 1.8 PWR Board 03P9607 Rear side





Date of issue: 30 September 2015

## 1.9 MTR-DRV Board 15DJ002 Front side





Date of issue: 30 September 2015

## 1.10 MTR-DRV Board 15DJ002 Rear side