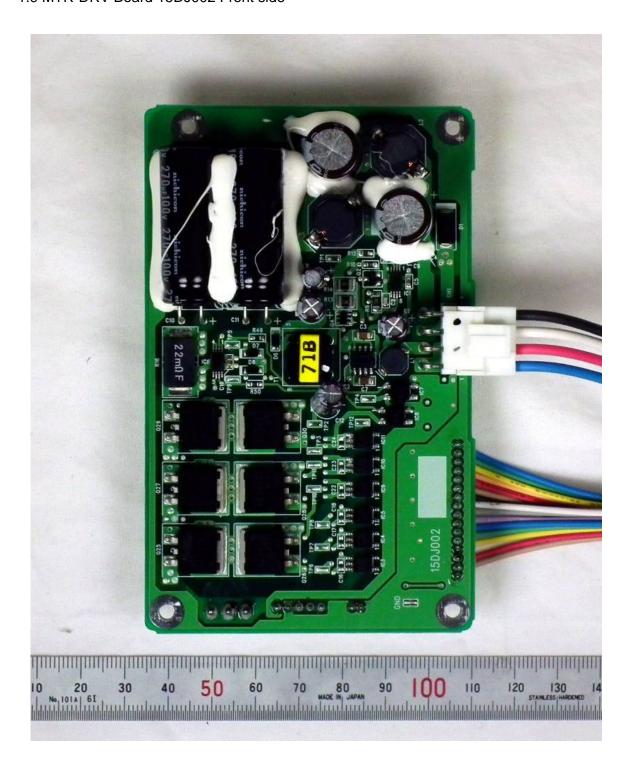

Date of issue: 30 September 2015

# **Photographs of Furuno Radar Sensor DRS6A X-Class**

- 1 PCBs
- 1.1 MD Board 03P9597 Front side





Date of issue: 30 September 2015

## 1.2 MD Board 03P9597 Rear side





Date of issue: 30 September 2015

## 1.3 SPU Board 03P9598 Front side





Date of issue: 30 September 2015

## 1.4 SPU Board 03P9598 Rear side





Date of issue: 30 September 2015

## 1.5 MMIC Board 03P9604 Front side





Date of issue: 30 September 2015

## 1.6 MMIC Board 03P9604 Rear side





Date of issue: 30 September 2015

## 1.7 PWR Board 03P9607 Front side





Date of issue: 30 September 2015

## 1.8 PWR Board 03P9607 Rear side





Date of issue: 30 September 2015

## 1.9 MTR-DRV Board 15DJ002 Front side





Date of issue: 30 September 2015

## 1.10 MTR-DRV Board 15DJ002 Rear side