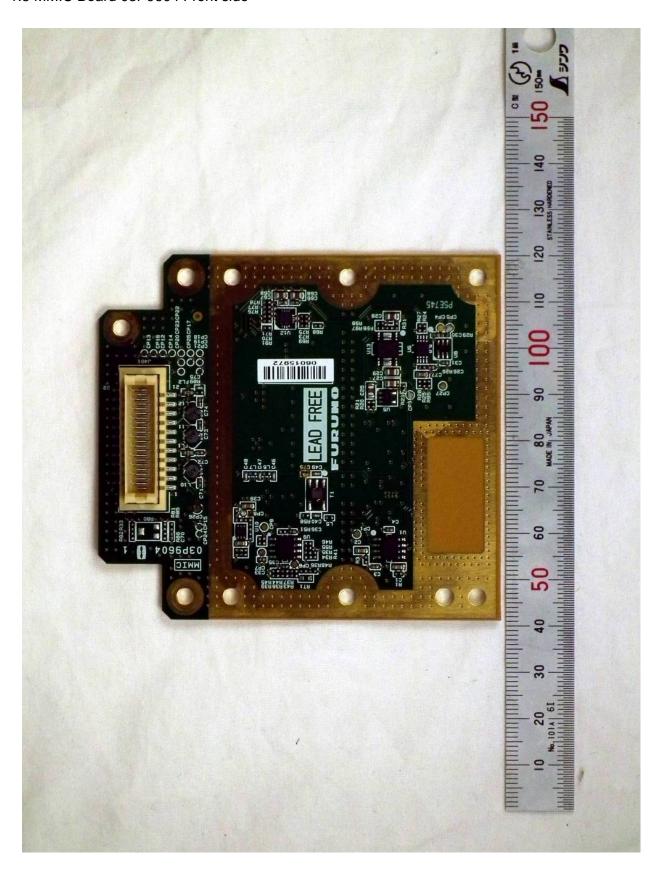

Date of issue: 30 September 2015

# **Photographs of Furuno Radar Sensor DRS6A X-Class**

- 1 PCBs
- 1.1 MD Board 03P9597 Front side





Date of issue: 30 September 2015

## 1.2 MD Board 03P9597 Rear side





Date of issue: 30 September 2015

## 1.3 SPU Board 03P9598 Front side





Date of issue: 30 September 2015

## 1.4 SPU Board 03P9598 Rear side





Date of issue: 30 September 2015

## 1.5 MMIC Board 03P9604 Front side





Date of issue: 30 September 2015

## 1.6 MMIC Board 03P9604 Rear side





Date of issue: 30 September 2015

## 1.7 PWR Board 03P9607 Front side





Date of issue: 30 September 2015

## 1.8 PWR Board 03P9607 Rear side





Date of issue: 30 September 2015

## 1.9 MTR-DRV Board 15DJ002 Front side





Date of issue: 30 September 2015

## 1.10 MTR-DRV Board 15DJ002 Rear side