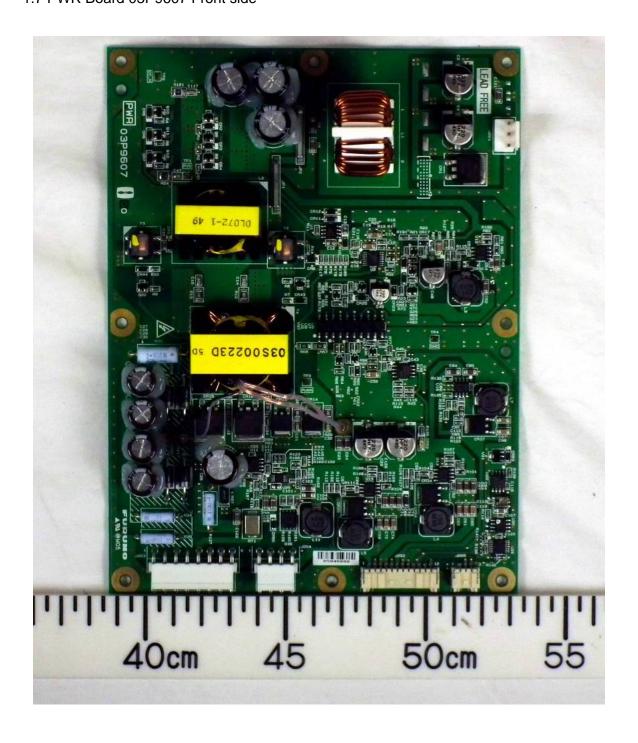

Date of issue: 30 September 2015

# **Photographs of Furuno Radar Sensor DRS6A X-Class**

- 1 PCBs
- 1.1 MD Board 03P9597 Front side





Date of issue: 30 September 2015

## 1.2 MD Board 03P9597 Rear side





Date of issue: 30 September 2015

## 1.3 SPU Board 03P9598 Front side





Date of issue: 30 September 2015

## 1.4 SPU Board 03P9598 Rear side





Date of issue: 30 September 2015

## 1.5 MMIC Board 03P9604 Front side





Date of issue: 30 September 2015

## 1.6 MMIC Board 03P9604 Rear side





Date of issue: 30 September 2015

## 1.7 PWR Board 03P9607 Front side





Date of issue: 30 September 2015

## 1.8 PWR Board 03P9607 Rear side





Date of issue: 30 September 2015

## 1.9 MTR-DRV Board 15DJ002 Front side





Date of issue: 30 September 2015

## 1.10 MTR-DRV Board 15DJ002 Rear side