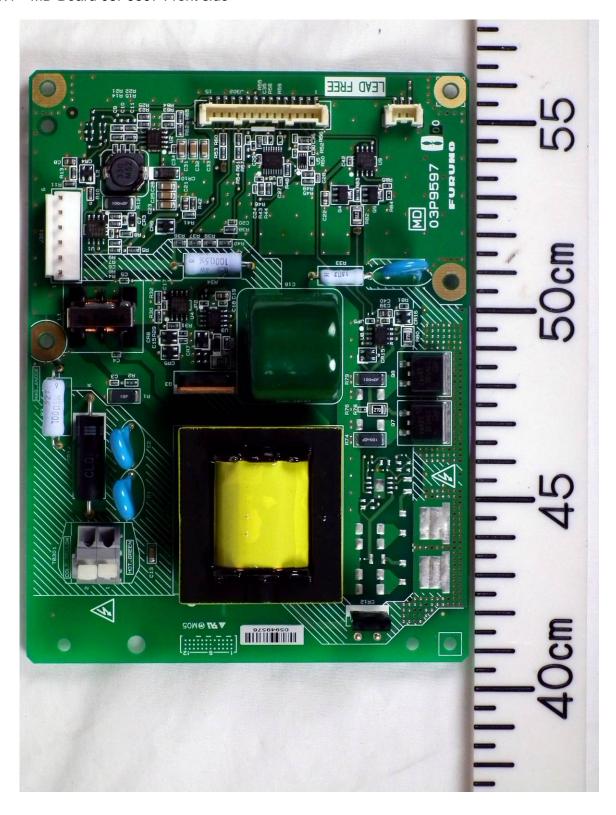

# **Photographs of Furuno Radar Sensor DRS6A X-Class**

- 1 PCBs
- 1.1 MD Board 03P9597 Front side

Date of issue: 30 September 2015