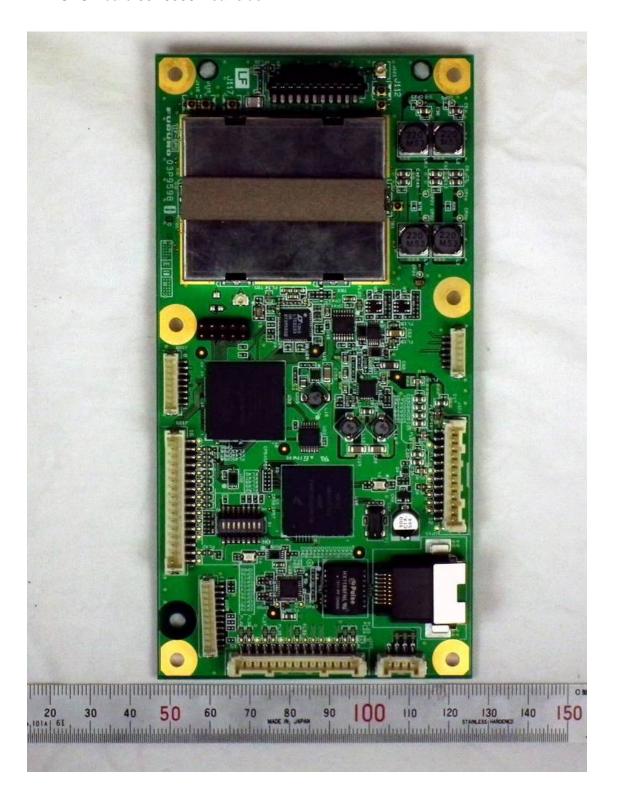

Date of issue: 30 September 2015

# **Photographs of Furuno Radar Sensor DRS6A X-Class**

- 1 PCBs
- 1.1 MD Board 03P9597 Front side





Date of issue: 30 September 2015

## 1.2 MD Board 03P9597 Rear side





Date of issue: 30 September 2015

## 1.3 SPU Board 03P9598 Front side





Date of issue: 30 September 2015

## 1.4 SPU Board 03P9598 Rear side





Date of issue: 30 September 2015

## 1.5 MMIC Board 03P9604 Front side





Date of issue: 30 September 2015

## 1.6 MMIC Board 03P9604 Rear side





Date of issue: 30 September 2015

## 1.7 PWR Board 03P9607 Front side





Date of issue: 30 September 2015

## 1.8 PWR Board 03P9607 Rear side





Date of issue: 30 September 2015

## 1.9 MTR-DRV Board 15DJ002 Front side





Date of issue: 30 September 2015

## 1.10 MTR-DRV Board 15DJ002 Rear side