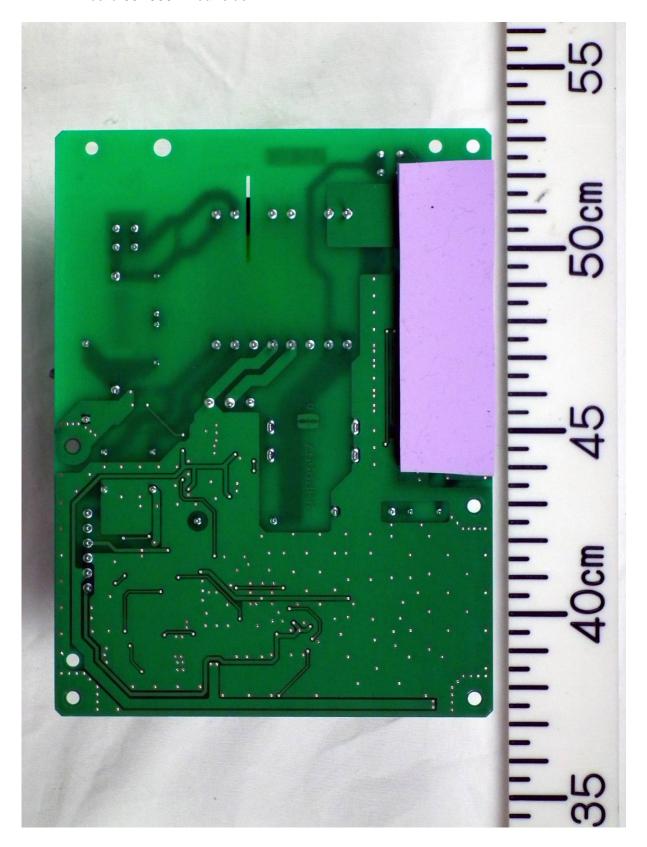

Date of issue: 30 September 2015

# **Photographs of Furuno Radar Sensor DRS6A X-Class**

- 1 PCBs
- 1.1 MD Board 03P9597 Front side





Date of issue: 30 September 2015

## 1.2 MD Board 03P9597 Rear side





Date of issue: 30 September 2015

## 1.3 SPU Board 03P9598 Front side





Date of issue: 30 September 2015

## 1.4 SPU Board 03P9598 Rear side





Date of issue: 30 September 2015

## 1.5 MMIC Board 03P9604 Front side





Date of issue: 30 September 2015

## 1.6 MMIC Board 03P9604 Rear side





Date of issue: 30 September 2015

## 1.7 PWR Board 03P9607 Front side





Date of issue: 30 September 2015

## 1.8 PWR Board 03P9607 Rear side





Date of issue: 30 September 2015

## 1.9 MTR-DRV Board 15DJ002 Front side





Date of issue: 30 September 2015

## 1.10 MTR-DRV Board 15DJ002 Rear side