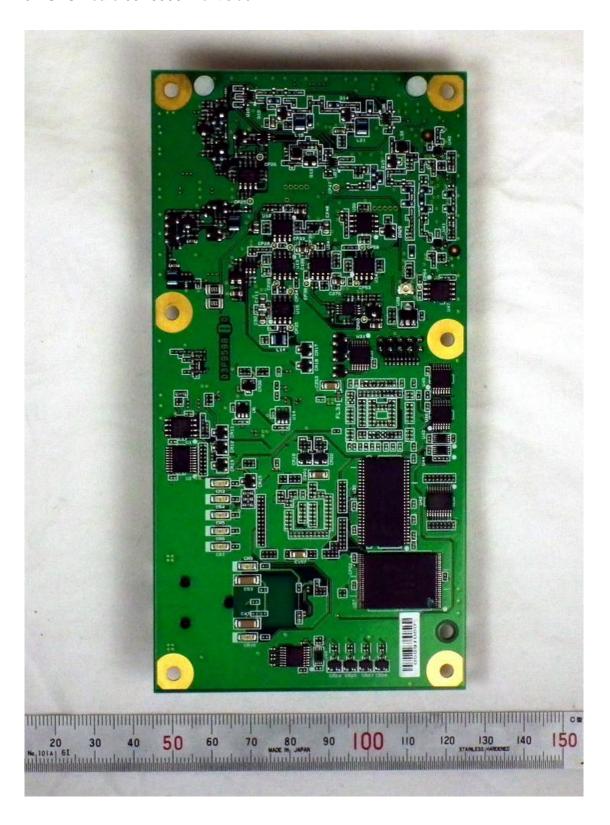

Date of issue: 30 September 2015

# **Photographs of Furuno Radar Sensor DRS6A X-Class**

- 1 PCBs
- 1.1 MD Board 03P9597 Front side





Date of issue: 30 September 2015

## 1.2 MD Board 03P9597 Rear side





Date of issue: 30 September 2015

## 1.3 SPU Board 03P9598 Front side





Date of issue: 30 September 2015

## 1.4 SPU Board 03P9598 Rear side





Date of issue: 30 September 2015

## 1.5 MMIC Board 03P9604 Front side





Date of issue: 30 September 2015

## 1.6 MMIC Board 03P9604 Rear side





Date of issue: 30 September 2015

## 1.7 PWR Board 03P9607 Front side





Date of issue: 30 September 2015

## 1.8 PWR Board 03P9607 Rear side





Date of issue: 30 September 2015

## 1.9 MTR-DRV Board 15DJ002 Front side





Date of issue: 30 September 2015

## 1.10 MTR-DRV Board 15DJ002 Rear side