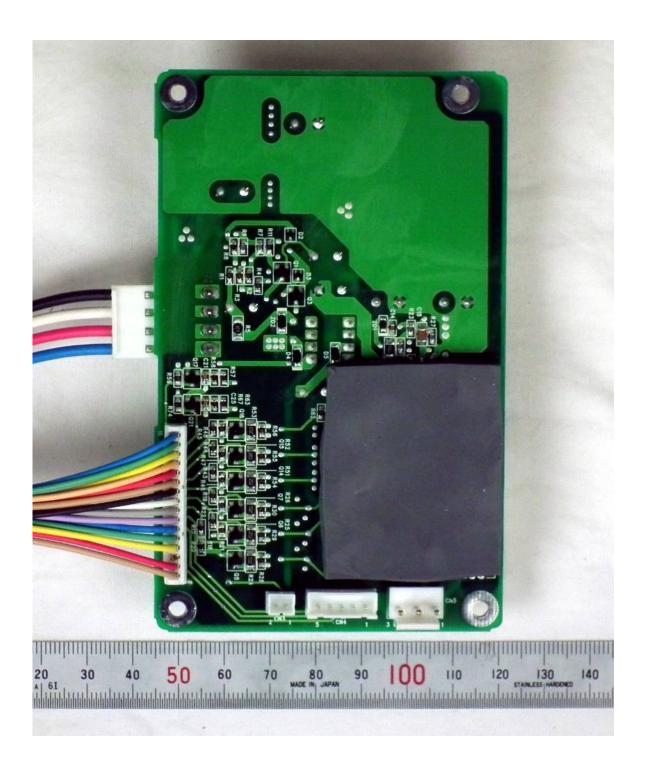

30 September 2015

# **Photographs of Furuno Radar Sensor DRS6A X-Class**

- 1 PCBs
- 1.1 MD Board 03P9597 Front side





Date of issue: 30 September 2015

## 1.2 MD Board 03P9597 Rear side





Date of issue: 30 September 2015

## 1.3 SPU Board 03P9598 Front side





Date of issue: 30 September 2015

## 1.4 SPU Board 03P9598 Rear side





Date of issue: 30 September 2015

## 1.5 MMIC Board 03P9604 Front side





Date of issue: 30 September 2015

## 1.6 MMIC Board 03P9604 Rear side





Date of issue: 30 September 2015

## 1.7 PWR Board 03P9607 Front side





Date of issue: 30 September 2015

## 1.8 PWR Board 03P9607 Rear side





Date of issue: 30 September 2015

## 1.9 MTR-DRV Board 15DJ002 Front side





Date of issue: 30 September 2015

## 1.10 MTR-DRV Board 15DJ002 Rear side