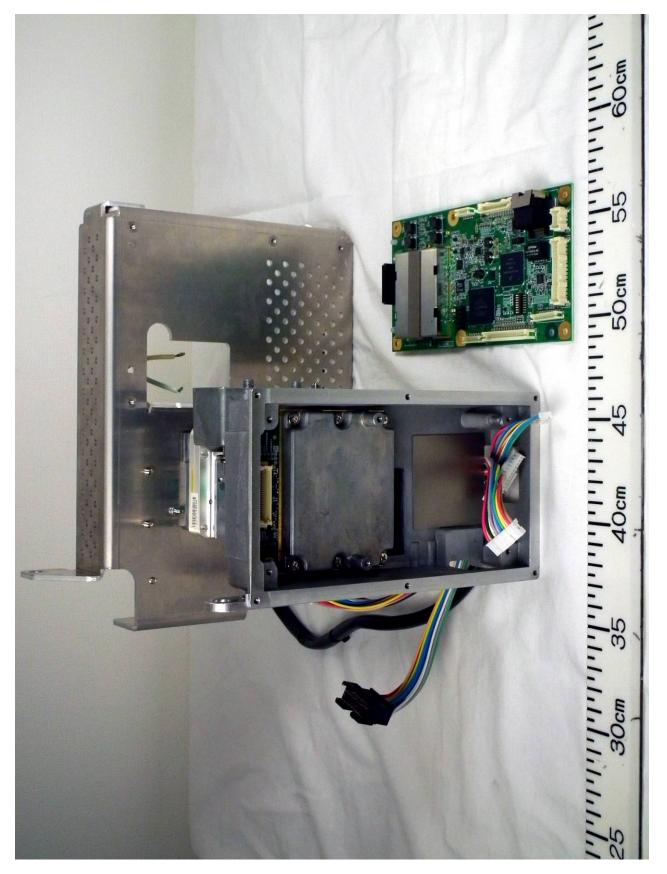

### 1 Internal View

1.1 Inside View (with front cover removed, showing Scanner Motor (upper) and Transceiver RTR-112 (middle))

## 1.2 Inside View (with Transceiver RTR-112 removed)

1.3 Inside View (with Power module removed)

1.4 Power module Top View

1.5 Power module (with Shield-cover removed, showing PWR Board 03P9607)

1.6 Power module (with PWR Board 03P9607 removed)