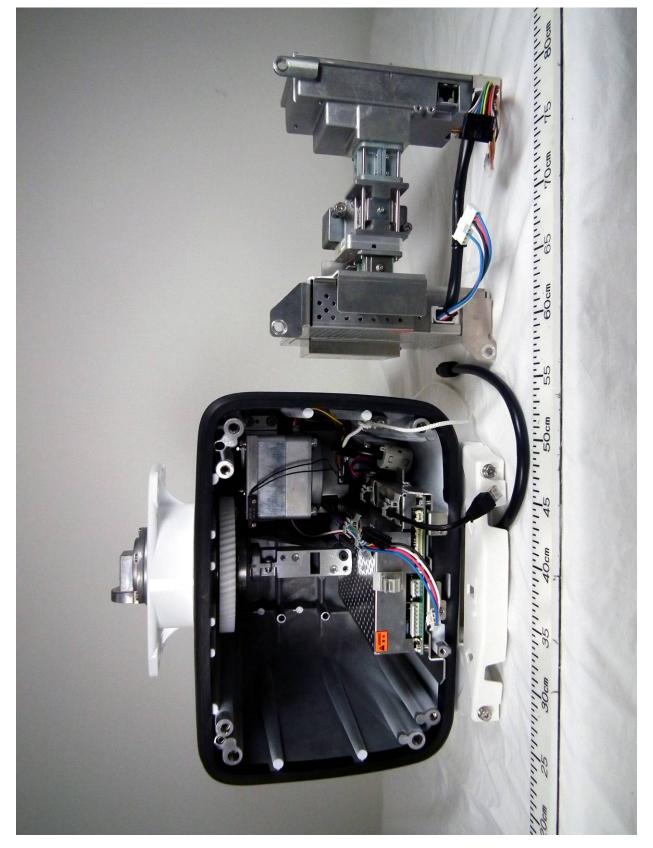

## 1.2 Inside View (with Transceiver RTR-112 removed)

1.3 Inside View (with Power module removed)

1.4 Power module Top View

1.5 Power module (with Shield-cover removed, showing PWR Board 03P9607)

1.6 Power module (with PWR Board 03P9607 removed)