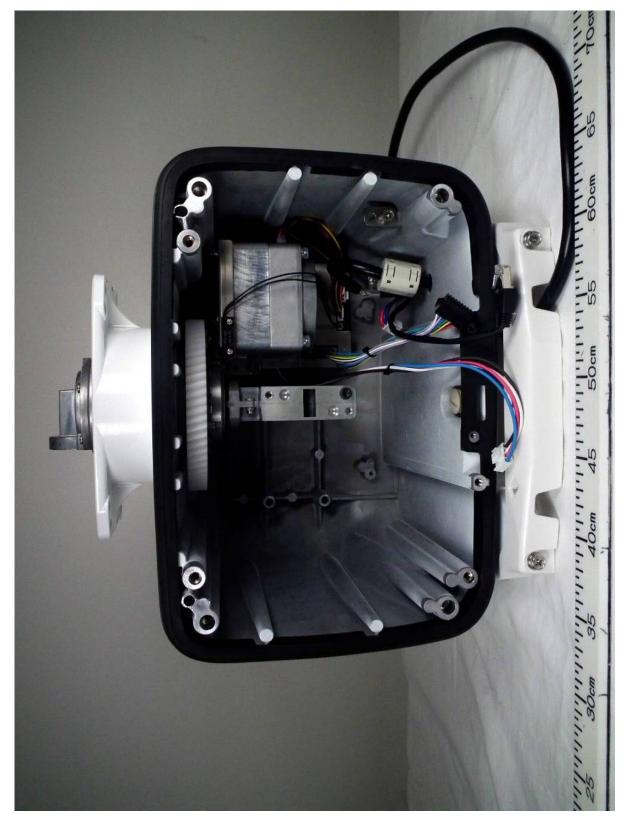

#### 1.19 Motor module Rear side view

1.20 Motor module Rear side view (with shield cover removed, showing PCB 15DJ002)

# 1.21 Motor module Rear side view (with PCB 15DJ002 removed)