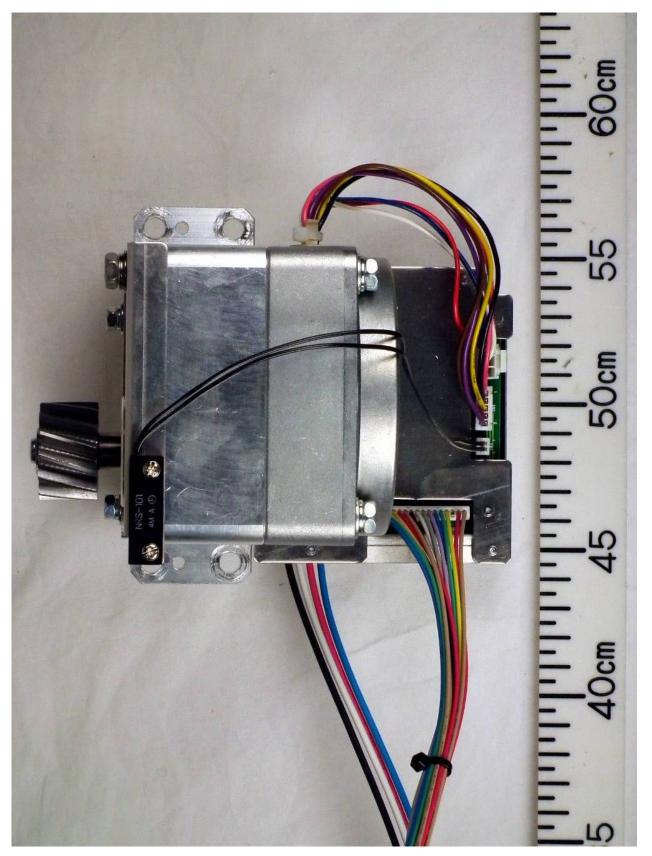

1.6 Power module (with PWR Board 03P9607 removed)





1.7 Transceiver Front side View





1.8 Transceiver Left side View





1.9 Transceiver Left side View (with Shield-cover removed, showing MD Board 03P9597 and Magnetron)



Magnetron



1.10 Transceiver Left side View (with MD Board 03P9597 removed)





1.11 Transceiver Right side View





1.12 Transceiver Right side View (with shield cover removed, showing SPU Board 03P9598)





1.13 Transceiver Right side View (with SPU Board 03P9598 removed)





1.14 Transceiver Right side View (with shield cover removed, showing MMIC Board 03P9604)





1.15 Transceiver Right side View (with MMIC Board 03P9604 removed)





### 1.16 Inside View





1.17 Inside View (with motor module removed)





#### 1.18 Motor module Front side view





#### 1.19 Motor module Rear side view





1.20 Motor module Rear side view (with shield cover removed, showing PCB 15DJ002)





# 1.21 Motor module Rear side view (with PCB 15DJ002 removed)