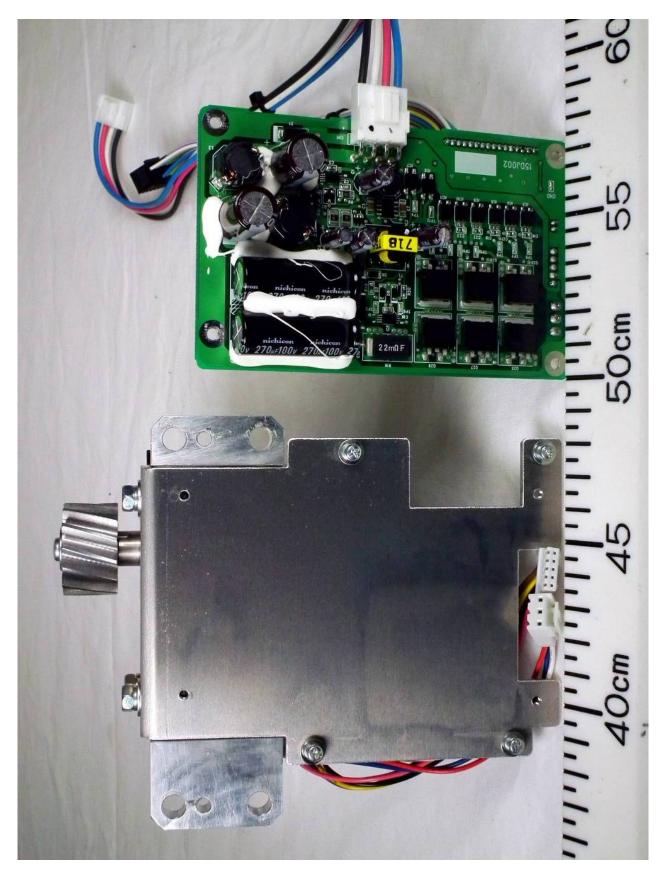

g MD Board 03P9597 and Magnetron)



Magnetron



1.10 Transceiver Left side View (with MD Board 03P9597 removed)





1.11 Transceiver Right side View





1.12 Transceiver Right side View (with shield cover removed, showing SPU Board 03P9598)





1.13 Transceiver Right side View (with SPU Board 03P9598 removed)





1.14 Transceiver Right side View (with shield cover removed, showing MMIC Board 03P9604)





1.15 Transceiver Right side View (with MMIC Board 03P9604 removed)





### 1.16 Inside View





1.17 Inside View (with motor module removed)





#### 1.18 Motor module Front side view





#### 1.19 Motor module Rear side view





1.20 Motor module Rear side view (with shield cover removed, showing PCB 15DJ002)





# 1.21 Motor module Rear side view (with PCB 15DJ002 removed)