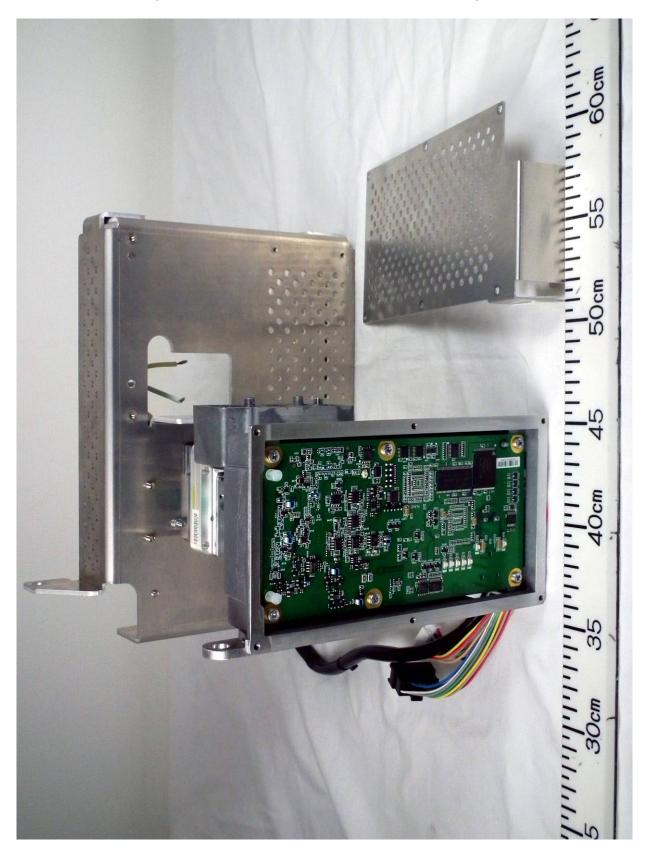

## 1.2 Inside View (with Transceiver RTR-112 removed)

1.3 Inside View (with Power module removed)

1.4 Power module Top View

1.5 Power module (with Shield-cover removed, showing PWR Board 03P9607)

1.6 Power module (with PWR Board 03P9607 removed)