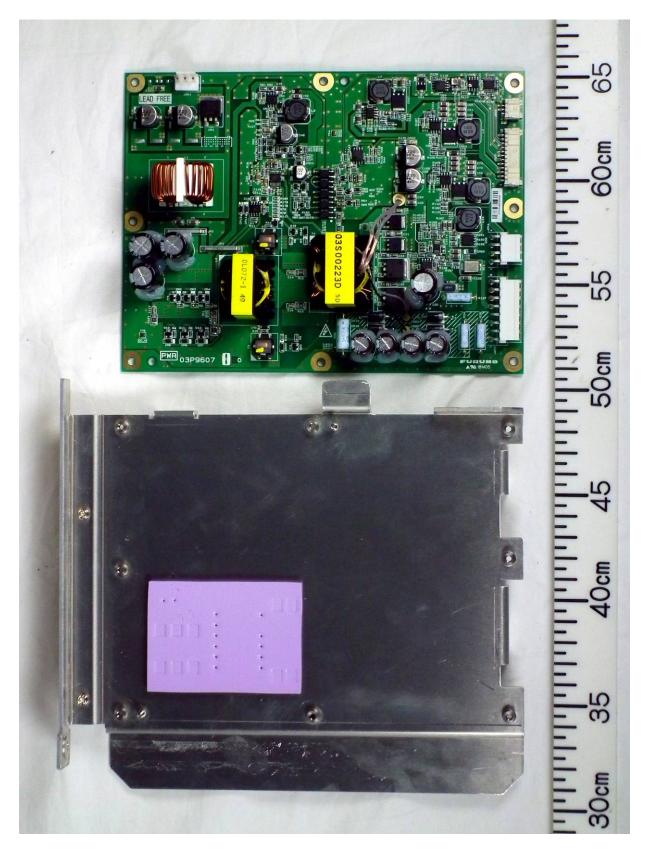

## 1.2 Inside View (with Transceiver RTR-112 removed)

1.3 Inside View (with Power module removed)

1.4 Power module Top View

1.5 Power module (with Shield-cover removed, showing PWR Board 03P9607)

1.6 Power module (with PWR Board 03P9607 removed)