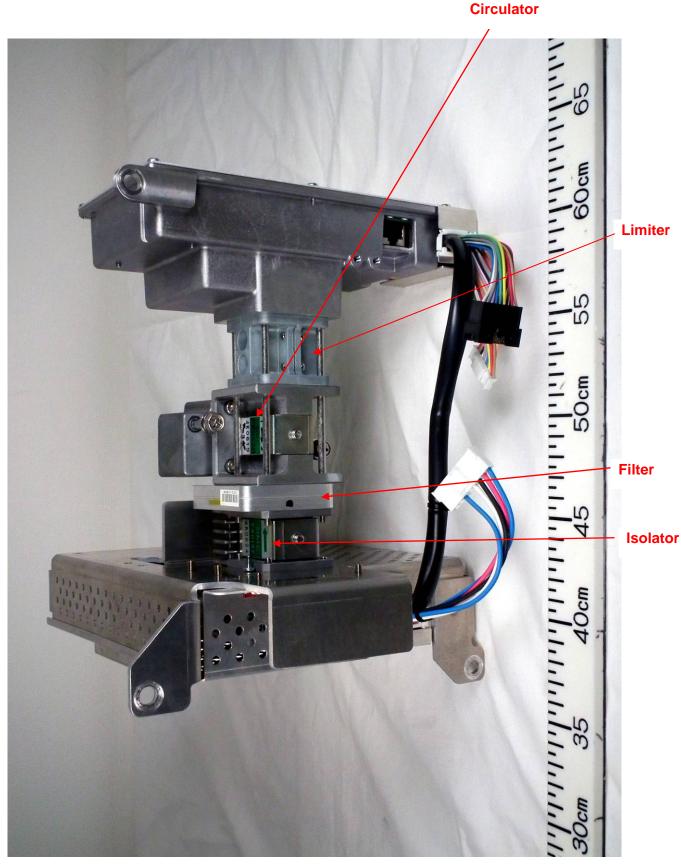

1.11 Transceiver Right side View

1.12 Transceiver Right side View (with shield cover removed, showing SPU Board 03P9598)

1.13 Transceiver Right side View (with SPU Board 03P9598 removed)

1.14 Transceiver Right side View (with shield cover removed, showing MMIC Board 03P9604)