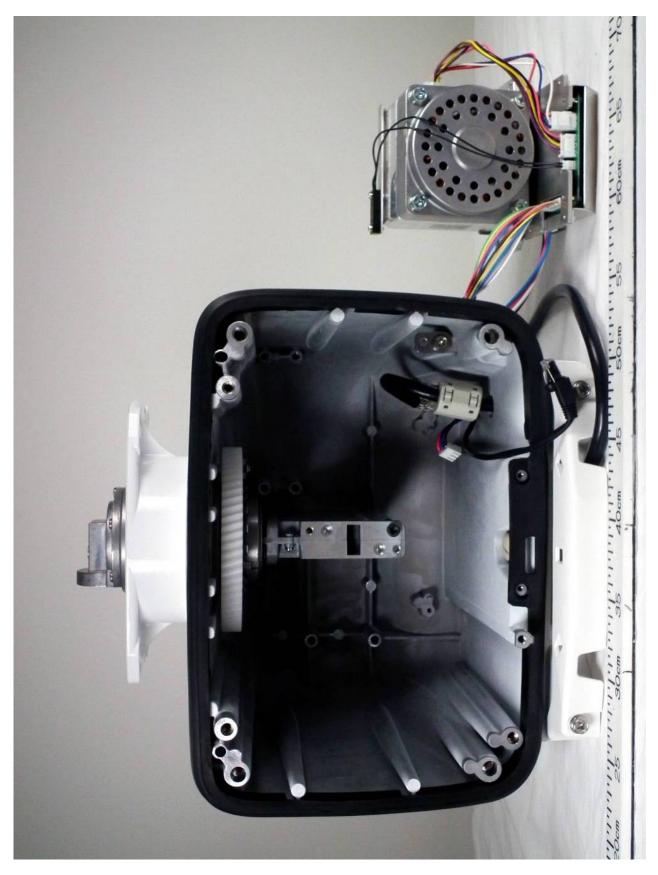

### 1 Internal View

1.1 Inside View (with front cover removed, showing Scanner Motor (upper) and Transceiver RTR-112 (middle))