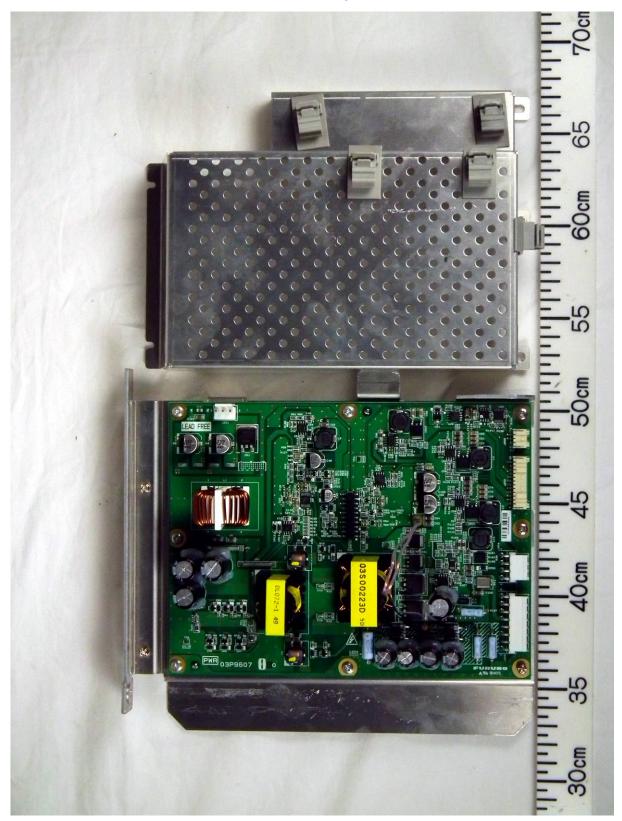

## 1.2 Inside View (with Transceiver RTR-112 removed)

1.3 Inside View (with Power module removed)

1.4 Power module Top View

1.5 Power module (with Shield-cover removed, showing PWR Board 03P9607)

1.6 Power module (with PWR Board 03P9607 removed)