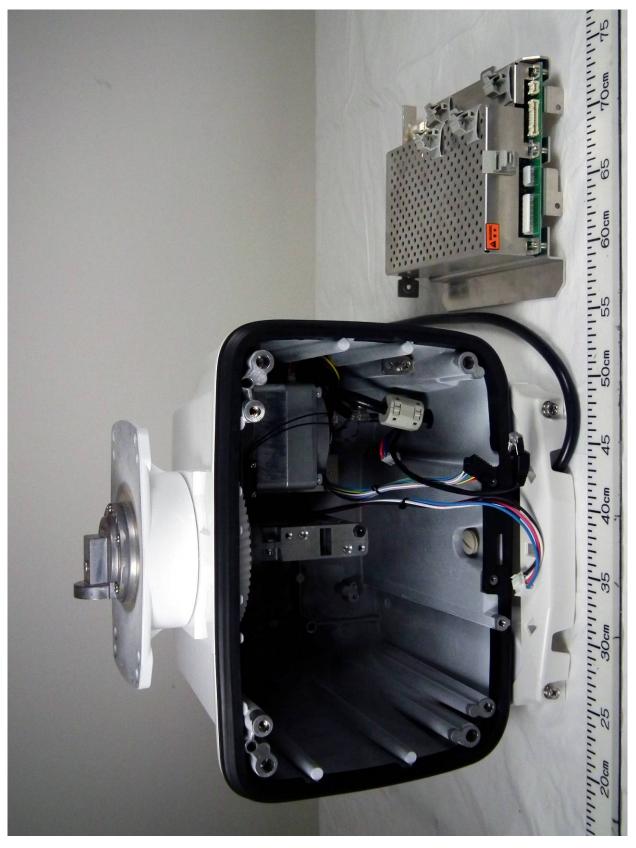

## 1.2 Inside View (with Transceiver RTR-112 removed)

1.3 Inside View (with Power module removed)

1.4 Power module Top View

1.5 Power module (with Shield-cover removed, showing PWR Board 03P9607)

1.6 Power module (with PWR Board 03P9607 removed)