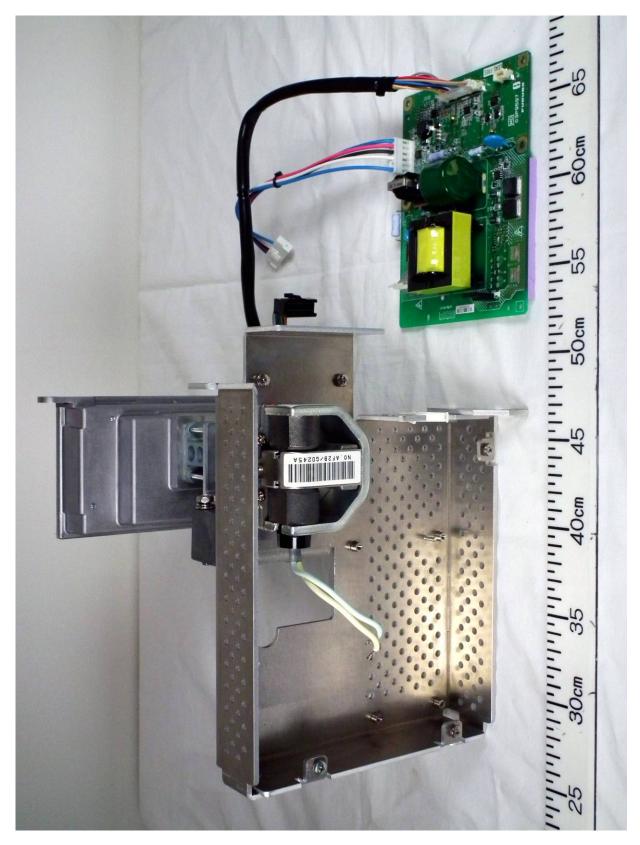

## 1.2 Inside View (with Transceiver RTR-112 removed)

1.3 Inside View (with Power module removed)

1.4 Power module Top View

1.5 Power module (with Shield-cover removed, showing PWR Board 03P9607)

1.6 Power module (with PWR Board 03P9607 removed)