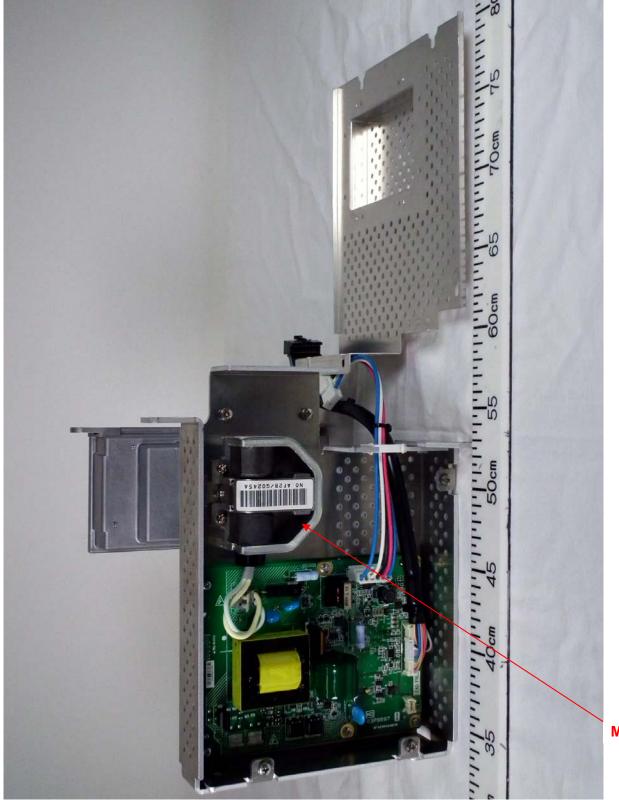

### 1 Internal View

1.1 Inside View (with front cover removed, showing Scanner Motor (upper) and Transceiver RTR-112 (middle))