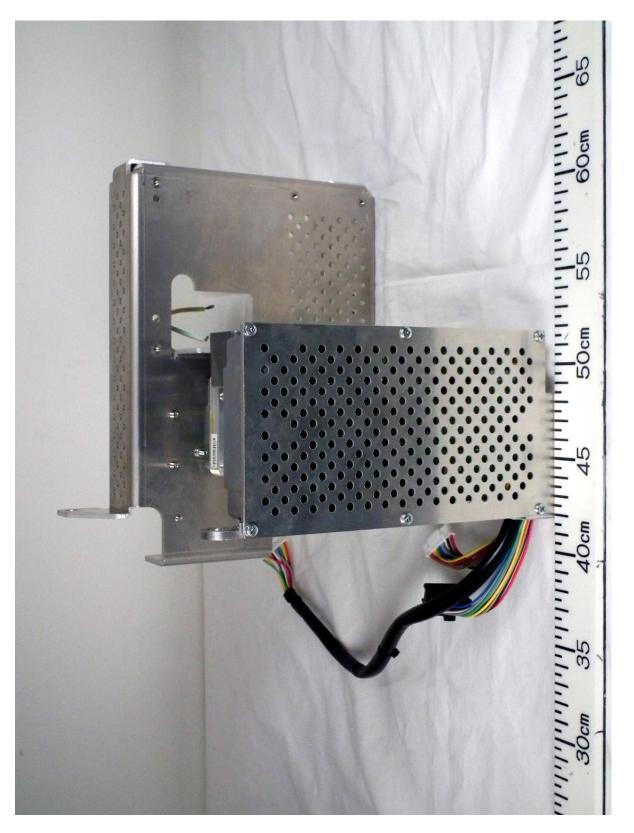

## 1.2 Inside View (with Transceiver RTR-112 removed)

1.3 Inside View (with Power module removed)

1.4 Power module Top View

1.5 Power module (with Shield-cover removed, showing PWR Board 03P9607)

1.6 Power module (with PWR Board 03P9607 removed)