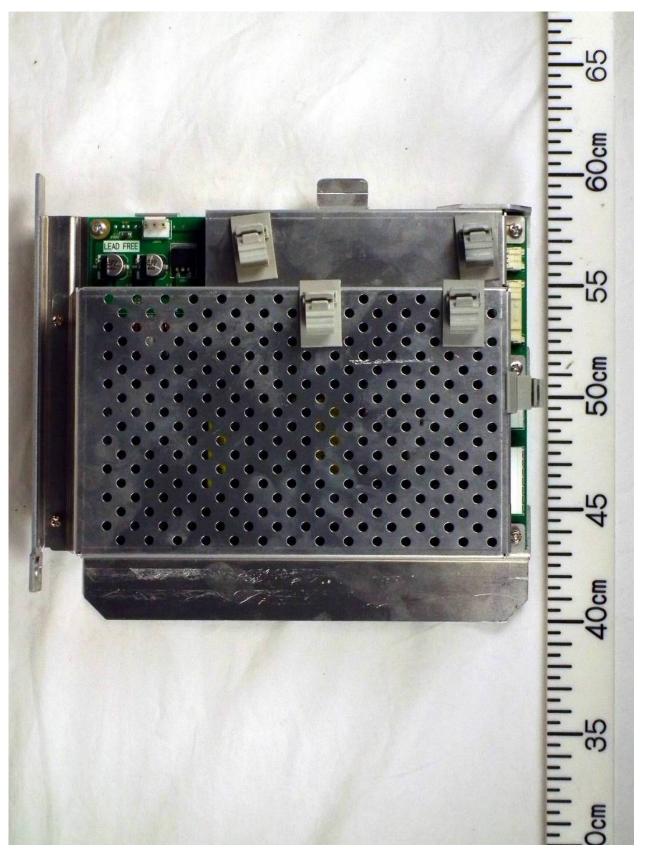

## 1.2 Inside View (with Transceiver RTR-112 removed)

1.3 Inside View (with Power module removed)

1.4 Power module Top View

1.5 Power module (with Shield-cover removed, showing PWR Board 03P9607)

1.6 Power module (with PWR Board 03P9607 removed)