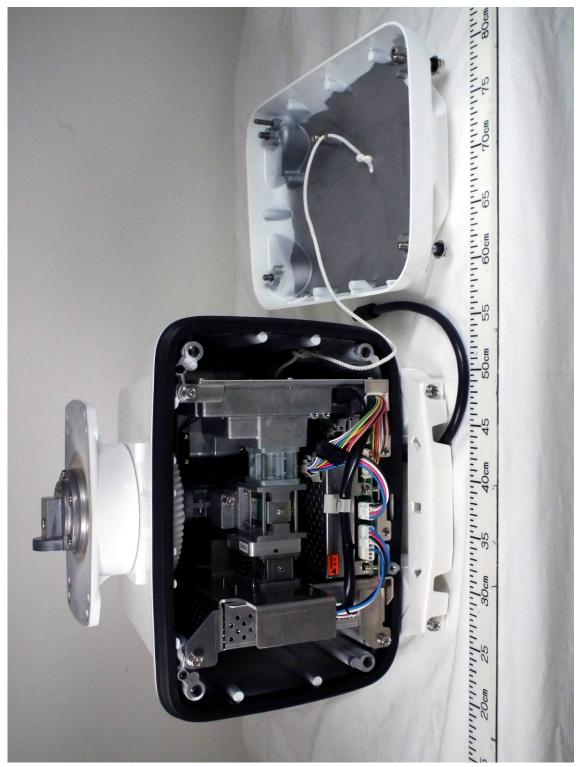

### 1 Internal View

1.1 Inside View (with front cover removed, showing Scanner Motor (upper) and Transceiver RTR-112 (middle))