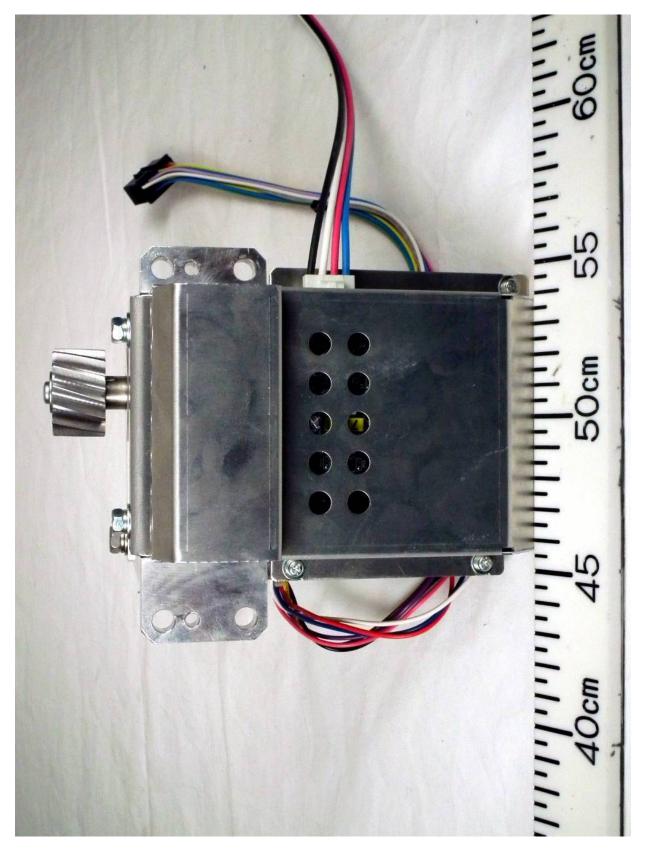

#### 1.19 Motor module Rear side view

1.20 Motor module Rear side view (with shield cover removed, showing PCB 15DJ002)