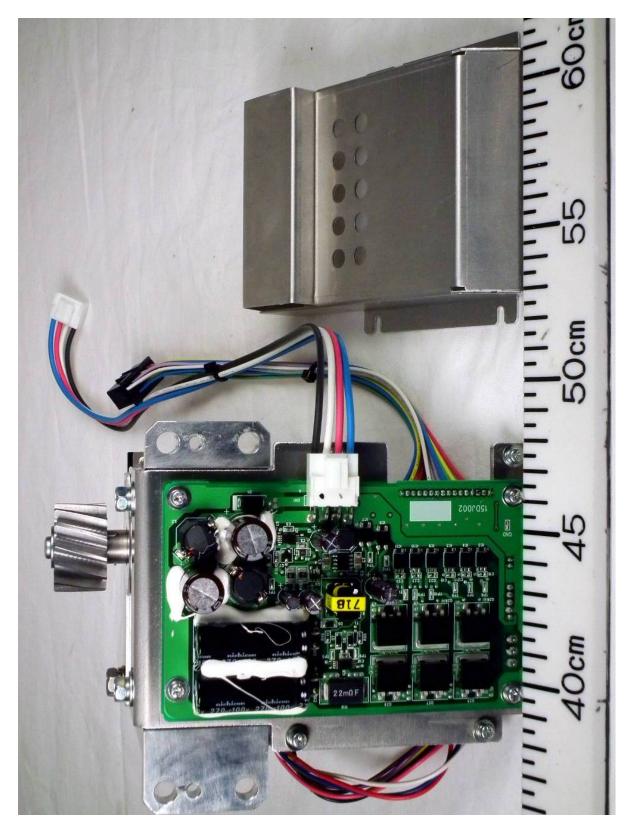

#### 1.19 Motor module Rear side view

1.20 Motor module Rear side view (with shield cover removed, showing PCB 15DJ002)

# 1.21 Motor module Rear side view (with PCB 15DJ002 removed)