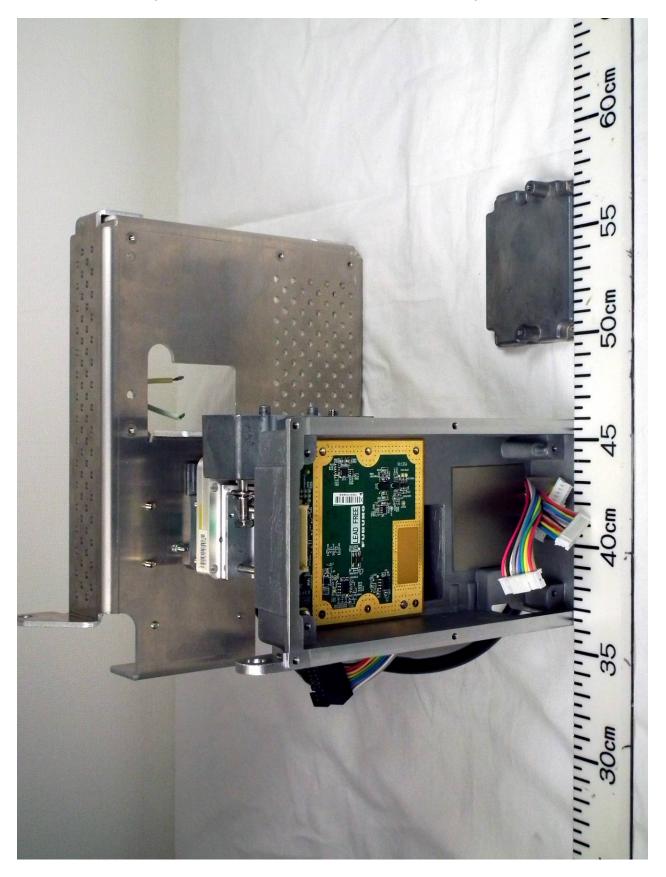

## 1.2 Inside View (with Transceiver RTR-112 removed)

1.3 Inside View (with Power module removed)

1.4 Power module Top View

1.5 Power module (with Shield-cover removed, showing PWR Board 03P9607)

1.6 Power module (with PWR Board 03P9607 removed)