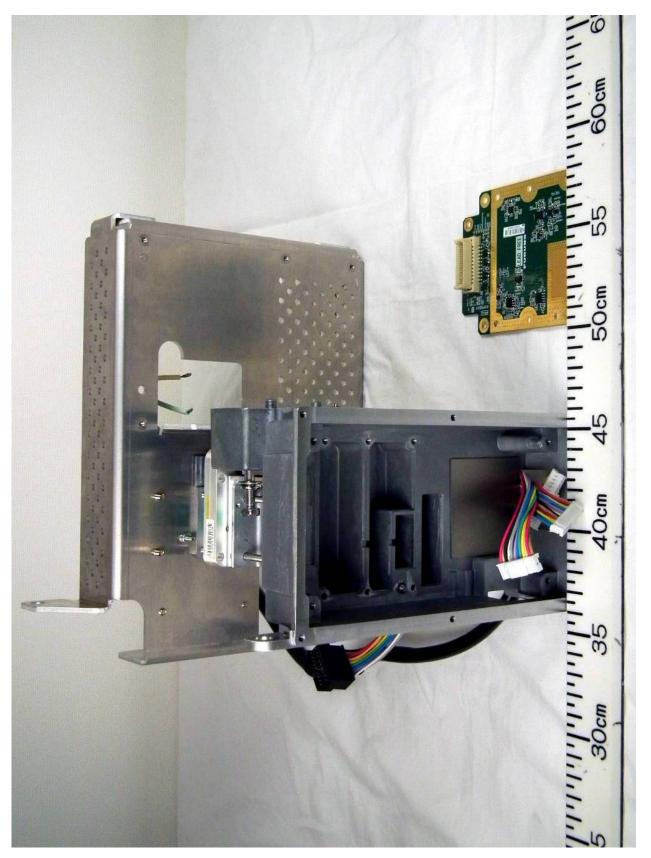

## 1.2 Inside View (with Transceiver RTR-112 removed)

1.3 Inside View (with Power module removed)

1.4 Power module Top View

1.5 Power module (with Shield-cover removed, showing PWR Board 03P9607)

1.6 Power module (with PWR Board 03P9607 removed)