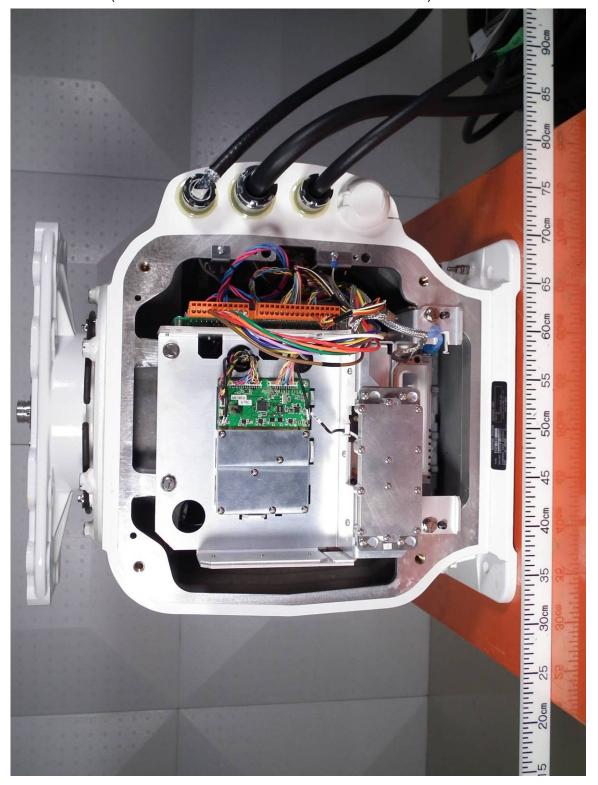

# Photographs of the Transceiver for Furuno Radar FAR-3230SSD/-3330SSD Antenna unit

1 Transceiver RTR-111 (S-band, 250 W, Solid State Device used)

1.1 Outside View

1.1.1 Rear View (with Transceiver contained in Scanner RSB-133)