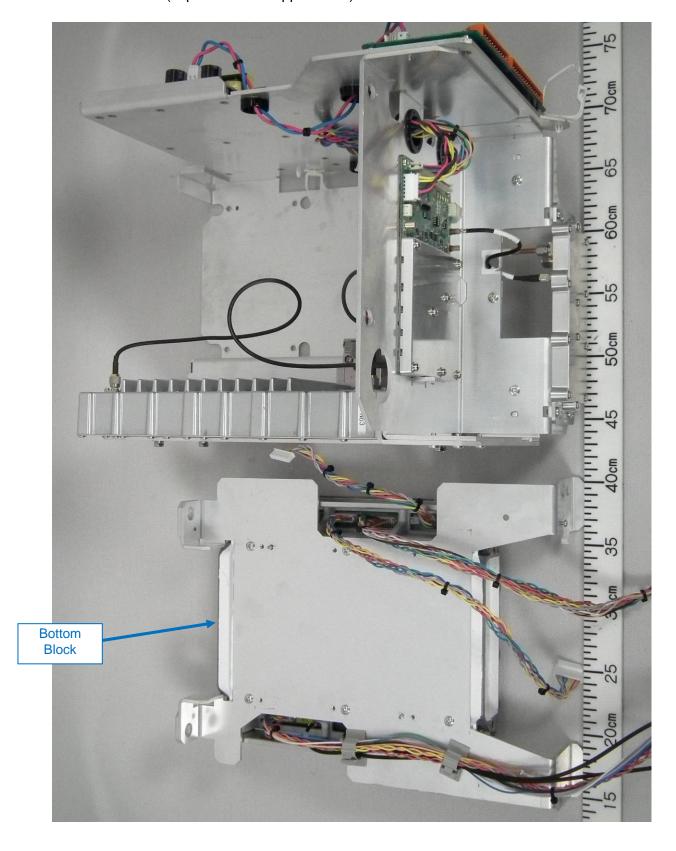

# 1.1.6 Bottom Block (separated from upper block)

1.1.7 Bottom Block (with upper chassis removed)

Date of issue: 30 October 2013