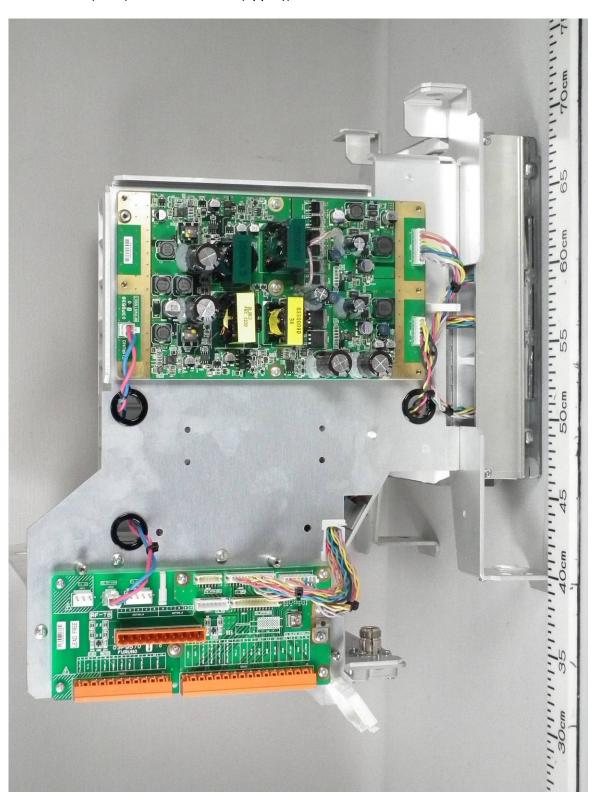

Date of issue: 30 October 2013

1.1.2 Rear View (with shield cover removed, showing RF-CONV Board 03P9557 (upper) and TR-Module (lower))

Date of issue: 30 October 2013

1.1.3 Right Side View (with shield cover removed, showing RF-TB Board 03P9570 (lower) and RF-PWR (SSD) Board 03P9538 (upper))