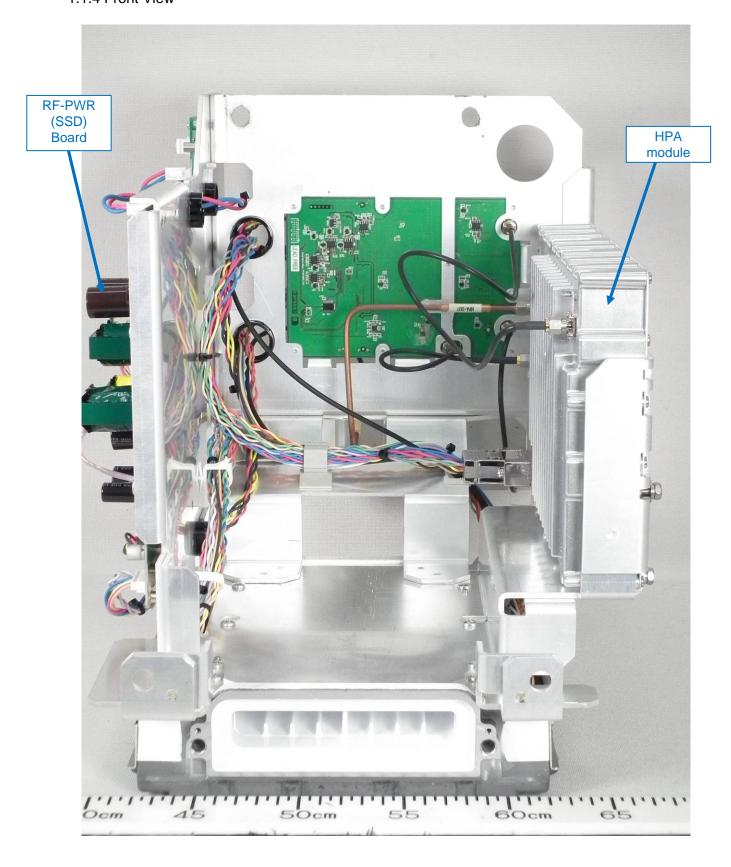

# Photographs of the Transceiver for Furuno Radar FAR-3230SSD/-3330SSD Antenna unit

1 Transceiver RTR-111 (S-band, 250 W, Solid State Device used)

1.1 Outside View

1.1.1 Rear View (with Transceiver contained in Scanner RSB-133)





Date of issue: 30 October 2013

1.1.2 Rear View (with shield cover removed, showing RF-CONV Board 03P9557 (upper) and TR-Module (lower))





Date of issue: 30 October 2013

1.1.3 Right Side View (with shield cover removed, showing RF-TB Board 03P9570 (lower) and RF-PWR (SSD) Board 03P9538 (upper))





### 1.1.4 Front View





Date of issue: 30 October 2013

## 1.1.5 Left Side View





Date of issue: 30 October 2013

# 1.1.6 Bottom Block (separated from upper block)





1.1.7 Bottom Block (with upper chassis removed)





Date of issue: 30 October 2013

### 1.1.8 Back of Bottom Block





Date of issue: 30 October 2013

# 1.1.9 Back of Bottom Block (with base plate opened, showing SPU (SSD) Board 03P9546)





Date of issue: 30 October 2013

# 1.1.10 Bottom Block (with SPU (SSD) Board removed)





Date of issue: 30 October 2013

### 1.2 PCBs

1.2.1 SPU (SSD) Board 03P9546 front side





Date of issue: 30 October 2013

# 1.2.2 SPU (SSD) Board 03P9546 rear side





Date of issue: 30 October 2013

## 1.2.3 RF-PWR (SSD) Board 03P9538 front side





Date of issue: 30 October 2013

## 1.2.4 RF-PWR (SSD) Boar