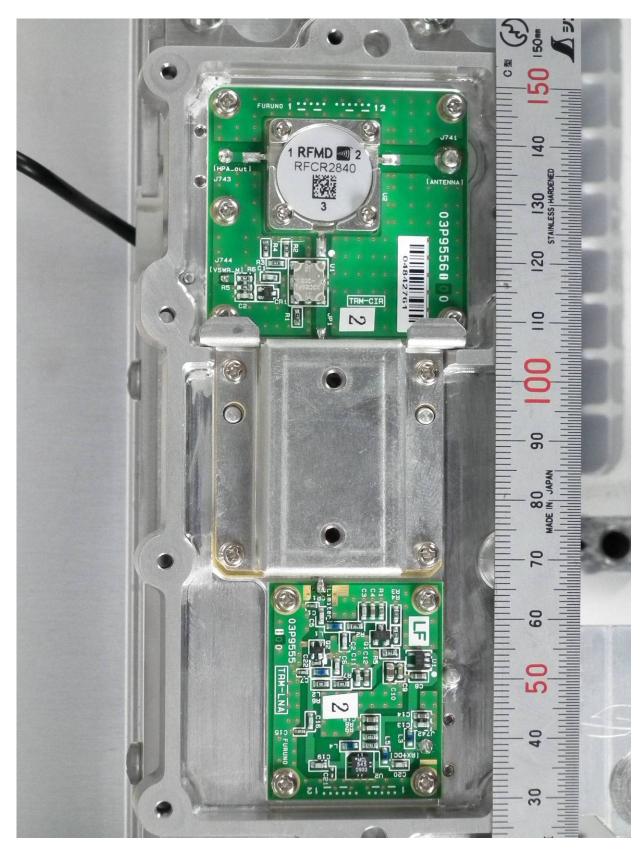

m Block (with upper chassis removed)





Date of issue: 30 October 2013

### 1.1.8 Back of Bottom Block





Date of issue: 30 October 2013

# 1.1.9 Back of Bottom Block (with base plate opened, showing SPU (SSD) Board 03P9546)





Date of issue: 30 October 2013

# 1.1.10 Bottom Block (with SPU (SSD) Board removed)





Date of issue: 30 October 2013

### 1.2 PCBs

1.2.1 SPU (SSD) Board 03P9546 front side





Date of issue: 30 October 2013

# 1.2.2 SPU (SSD) Board 03P9546 rear side





Date of issue: 30 October 2013

## 1.2.3 RF-PWR (SSD) Board 03P9538 front side





Date of issue: 30 October 2013

## 1.2.4 RF-PWR (SSD) Board 03P9538 rear side





Date of issue: 30 October 2013







Date of issue: 30 October 2013

### 1.2.6 RF-CONV Board 03P9557 rear side





### 1.2.7 TR-Module