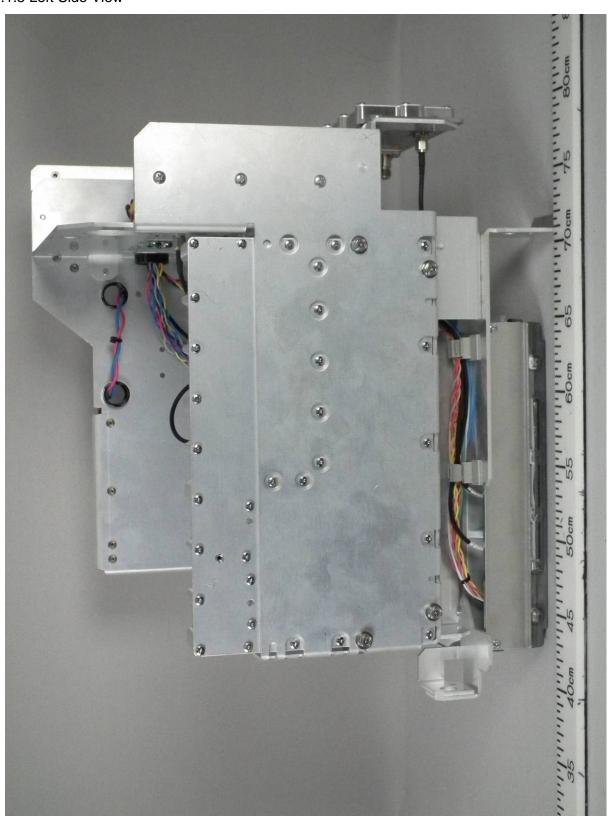

# Photographs of the Transceiver for Furuno Radar FAR-3230SSD/-3330SSD Antenna unit

1 Transceiver RTR-111 (S-band, 250 W, Solid State Device used)

1.1 Outside View

1.1.1 Rear View (with Transceiver contained in Scanner RSB-133)





Date of issue: 30 October 2013

1.1.2 Rear View (with shield cover removed, showing RF-CONV Board 03P9557 (upper) and TR-Module (lower))





Date of issue: 30 October 2013

1.1.3 Right Side View (with shield cover removed, showing RF-TB Board 03P9570 (lower) and RF-PWR (SSD) Board 03P9538 (upper))





### 1.1.4 Front View





Date of issue: 30 October 2013

## 1.1.5 Left Side View





Date of issue: 30 October 2013

# 1.1.6 Bottom Block (separated from upper block)





1.1.7 Bottom Block (with upper chassis removed)





Date of issue: 30 October 2013

### 1.1.8 Back of Bottom Block





Date of issue: 30 October 2013

# 1.1.9 Back of Bottom Block (with base plate opened, showing SPU (SSD) Board 03P9546)





Date of issue: 30 October 2013

# 1.1.10 Bottom Block (with SPU (SSD) Board removed)





Date of issue: 30 October 2013

### 1.2 PCBs

1.2.1 SPU (SSD) Board 03P9546 front side





Date of issue: 30 October 2013

# 1.2.2 SPU (SSD) Board 03P9546 rear side





Date of issue: 30 October 2013

## 1.2.3 RF-PWR (SSD) Board 03P9538 front side





Date of issue: 30 October 2013

## 1.2.4 RF-PWR (SSD) Board 03P9538 rear side





Date of issue: 30 October 2013