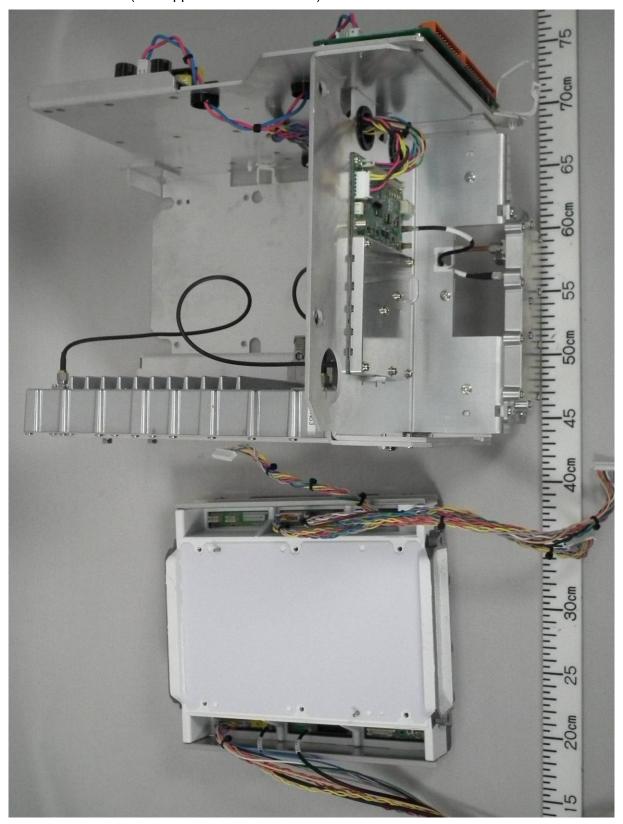

# 1.1.6 Bottom Block (separated from upper block)

1.1.7 Bottom Block (with upper chassis removed)

Date of issue: 30 October 2013