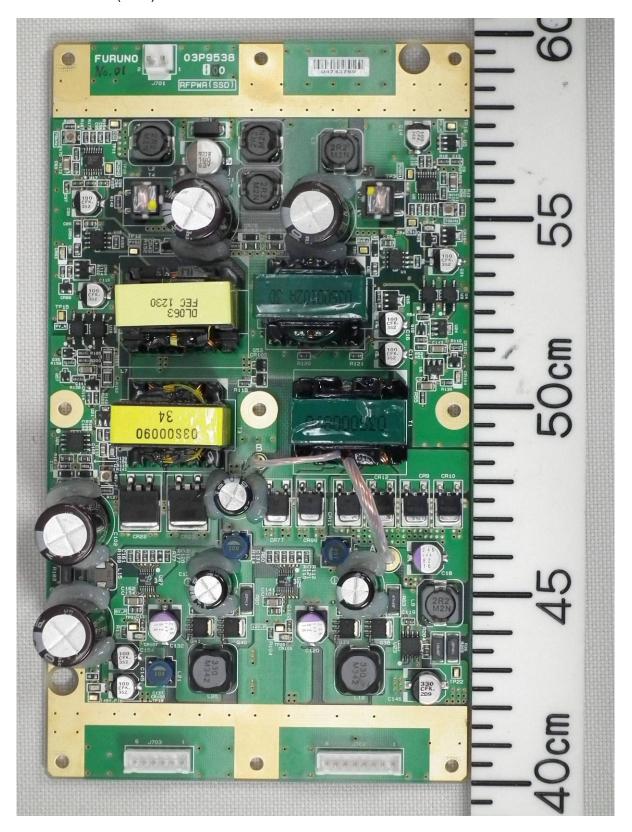

F-PWR (SSD) Board 03P9538 (upper))





### 1.1.4 Front View





Date of issue: 30 October 2013

## 1.1.5 Left Side View





Date of issue: 30 October 2013

# 1.1.6 Bottom Block (separated from upper block)





1.1.7 Bottom Block (with upper chassis removed)





Date of issue: 30 October 2013

### 1.1.8 Back of Bottom Block





Date of issue: 30 October 2013

# 1.1.9 Back of Bottom Block (with base plate opened, showing SPU (SSD) Board 03P9546)





Date of issue: 30 October 2013

# 1.1.10 Bottom Block (with SPU (SSD) Board removed)





Date of issue: 30 October 2013

### 1.2 PCBs

1.2.1 SPU (SSD) Board 03P9546 front side





Date of issue: 30 October 2013

# 1.2.2 SPU (SSD) Board 03P9546 rear side





Date of issue: 30 October 2013

## 1.2.3 RF-PWR (SSD) Board 03P9538 front side





Date of issue: 30 October 2013

## 1.2.4 RF-PWR (SSD) Board 03P9538 rear side





Date of issue: 30 October 2013







Date of issue: 30 October 2013

### 1.2.6 RF-CONV Board 03P9557 rear side





### 1.2.7 TR-Module