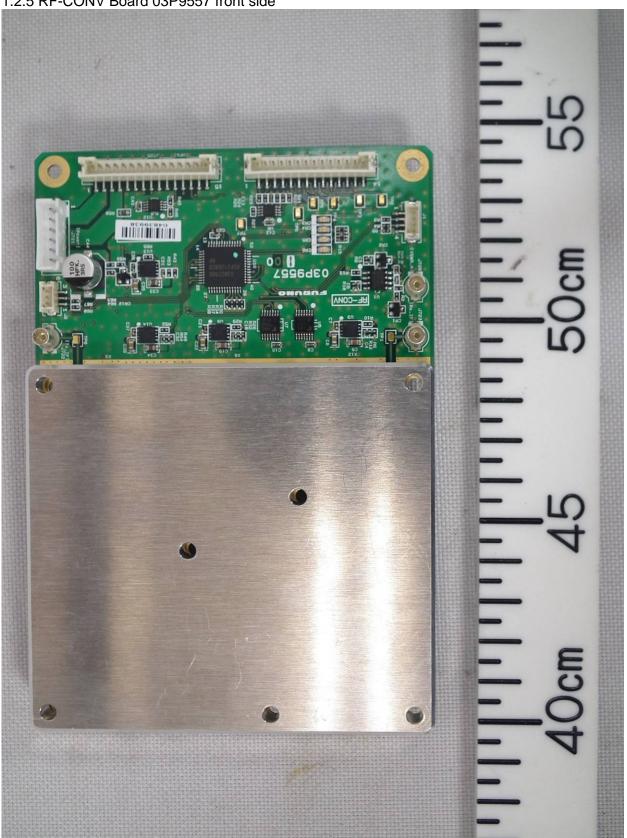

## 1.2.4 RF-PWR (SSD) Board 03P9538 rear side

Date of issue: 30 October 2013

Date of issue: 30 October 2013