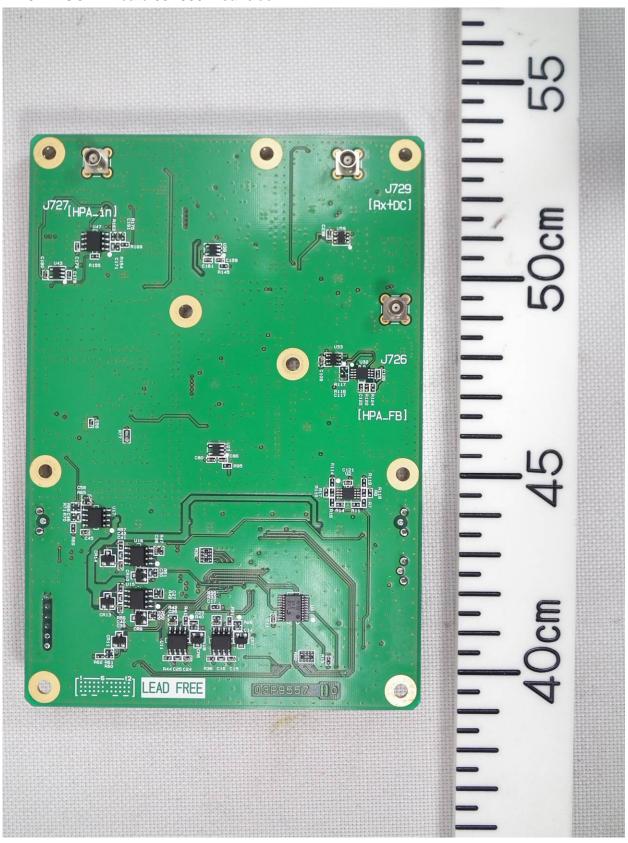

r block)





1.1.7 Bottom Block (with upper chassis removed)





Date of issue: 30 October 2013

### 1.1.8 Back of Bottom Block





Date of issue: 30 October 2013

# 1.1.9 Back of Bottom Block (with base plate opened, showing SPU (SSD) Board 03P9546)





Date of issue: 30 October 2013

# 1.1.10 Bottom Block (with SPU (SSD) Board removed)





Date of issue: 30 October 2013

### 1.2 PCBs

1.2.1 SPU (SSD) Board 03P9546 front side





Date of issue: 30 October 2013

# 1.2.2 SPU (SSD) Board 03P9546 rear side





Date of issue: 30 October 2013

## 1.2.3 RF-PWR (SSD) Board 03P9538 front side





Date of issue: 30 October 2013

## 1.2.4 RF-PWR (SSD) Board 03P9538 rear side





Date of issue: 30 October 2013







Date of issue: 30 October 2013

### 1.2.6 RF-CONV Board 03P9557 rear side





### 1.2.7 TR-Module