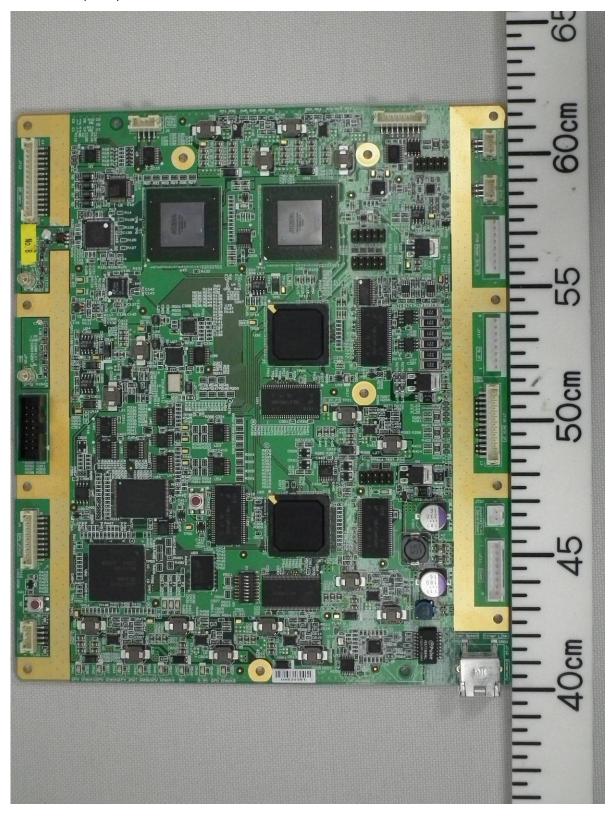

### 1.2 PCBs

1.2.1 SPU (SSD) Board 03P9546 front side

Date of issue: 30 October 2013