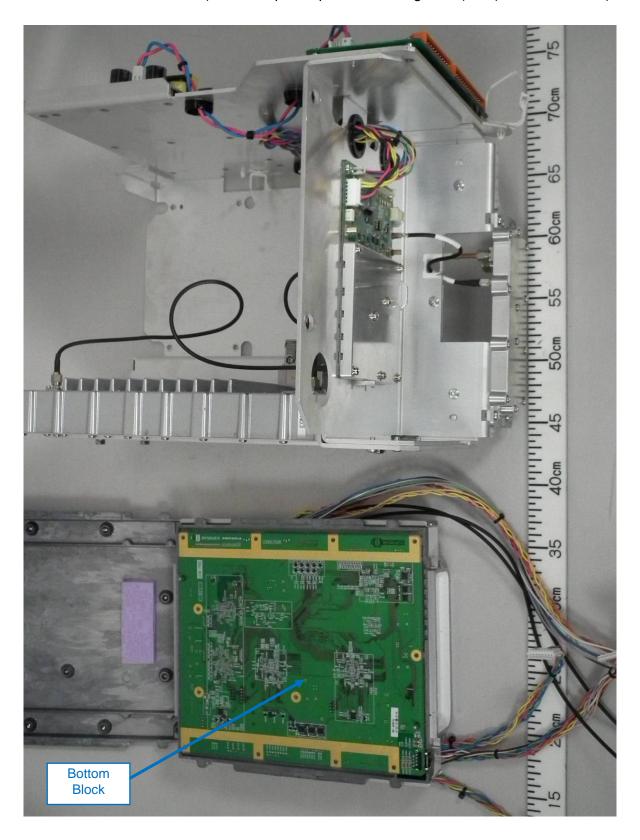

# 1.1.6 Bottom Block (separated from upper block)

1.1.7 Bottom Block (with upper chassis removed)

Date of issue: 30 October 2013