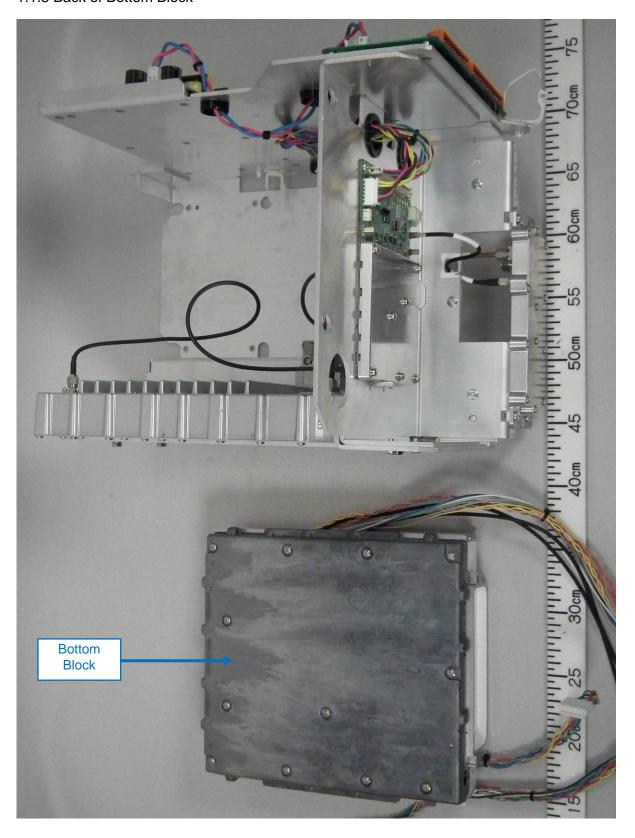

for Furuno Radar FAR-3230SSD/-3330SSD Antenna unit

1 Transceiver RTR-111 (S-band, 250 W, Solid State Device used)

1.1 Outside View

1.1.1 Rear View (with Transceiver contained in Scanner RSB-133)





Date of issue: 30 October 2013

1.1.2 Rear View (with shield cover removed, showing RF-CONV Board 03P9557 (upper) and TR-Module (lower))





Date of issue: 30 October 2013

1.1.3 Right Side View (with shield cover removed, showing RF-TB Board 03P9570 (lower) and RF-PWR (SSD) Board 03P9538 (upper))





### 1.1.4 Front View





Date of issue: 30 October 2013

## 1.1.5 Left Side View





Date of issue: 30 October 2013

# 1.1.6 Bottom Block (separated from upper block)





1.1.7 Bottom Block (with upper chassis removed)





Date of issue: 30 October 2013

### 1.1.8 Back of Bottom Block





Date of issue: 30 October 2013

# 1.1.9 Back of Bottom Block (with base plate opened, showing SPU (SSD) Board 03P9546)





Date of issue: 30 October 2013

# 1.1.10 Bottom Block (with SPU (SSD) Board removed)





Date of issue: 30 October 2013

### 1.2 PCBs

1.2.1 SPU (SSD) Board 03P9546 front side





Date of issue: 30 October 2013

# 1.2.2 SPU (SSD) Board 03P9546 rear side





Date of issue: 30 October 2013

## 1.2.3 RF-PWR (SSD) Board 03P9538 front side





Date of issue: 30 October 2013

## 1.2.4 RF-PWR (SSD) Board 03P9538 rear side





Date of issue: 30 October 2013







Date of issue: 30 October 2013

### 1.2.6 RF-CONV Board 03P9557 rear side





### 1.2.7 TR-Module