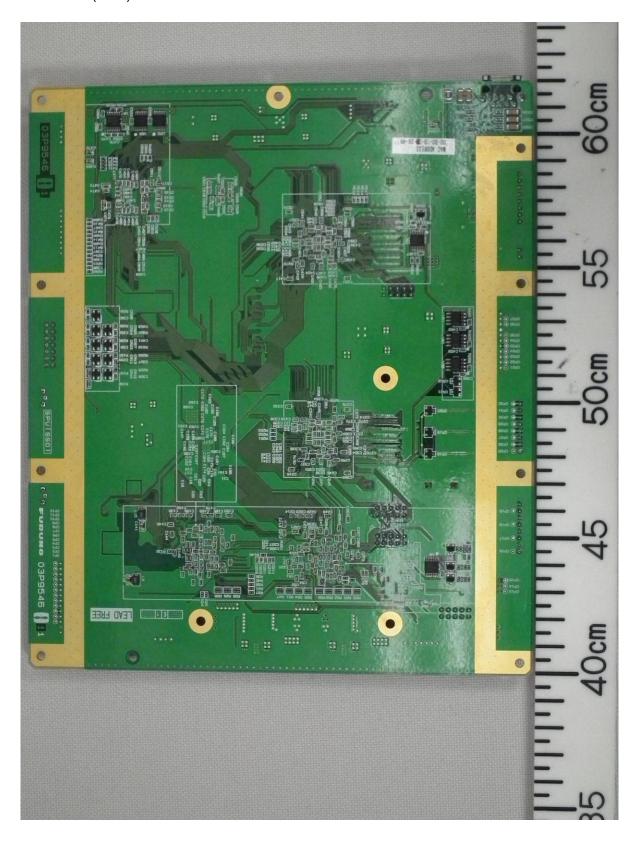

ight Side View (with shield cover removed, showing RF-TB Board 03P9570 (lower) and RF-PWR (SSD) Board 03P9538 (upper))





### 1.1.4 Front View





Date of issue: 30 October 2013

## 1.1.5 Left Side View





Date of issue: 30 October 2013

# 1.1.6 Bottom Block (separated from upper block)





1.1.7 Bottom Block (with upper chassis removed)





Date of issue: 30 October 2013

### 1.1.8 Back of Bottom Block





Date of issue: 30 October 2013

# 1.1.9 Back of Bottom Block (with base plate opened, showing SPU (SSD) Board 03P9546)





Date of issue: 30 October 2013

# 1.1.10 Bottom Block (with SPU (SSD) Board removed)





Date of issue: 30 October 2013

### 1.2 PCBs

1.2.1 SPU (SSD) Board 03P9546 front side





Date of issue: 30 October 2013

# 1.2.2 SPU (SSD) Board 03P9546 rear side





Date of issue: 30 October 2013

## 1.2.3 RF-PWR (SSD) Board 03P9538 front side





Date of issue: 30 October 2013

## 1.2.4 RF-PWR (SSD) Board 03P9538 rear side





Date of issue: 30 October 2013







Date of issue: 30 October 2013

### 1.2.6 RF-CONV Board 03P9557 rear side





### 1.2.7 TR-Module