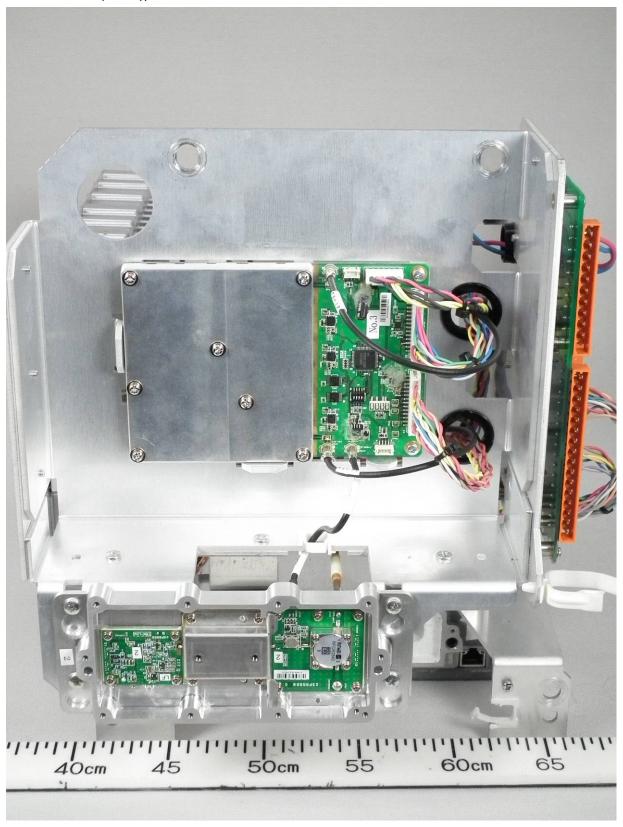

Date of issue: 30 October 2013

1.1.2 Rear View (with shield cover removed, showing RF-CONV Board 03P9557 (upper) and TR-Module (lower))

Date of issue: 30 October 2013

1.1.3 Right Side View (with shield cover removed, showing RF-TB Board 03P9570 (lower) and RF-PWR (SSD) Board 03P9538 (upper))