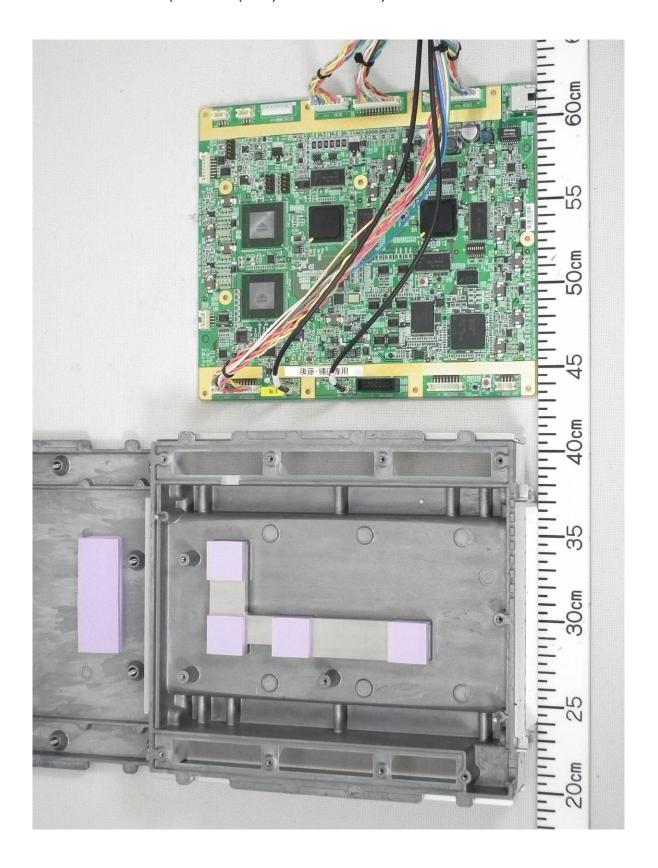

# 1.1.9 Back of Bottom Block (with base plate opened, showing SPU (SSD) Board 03P9546)

Date of issue: 30 October 2013