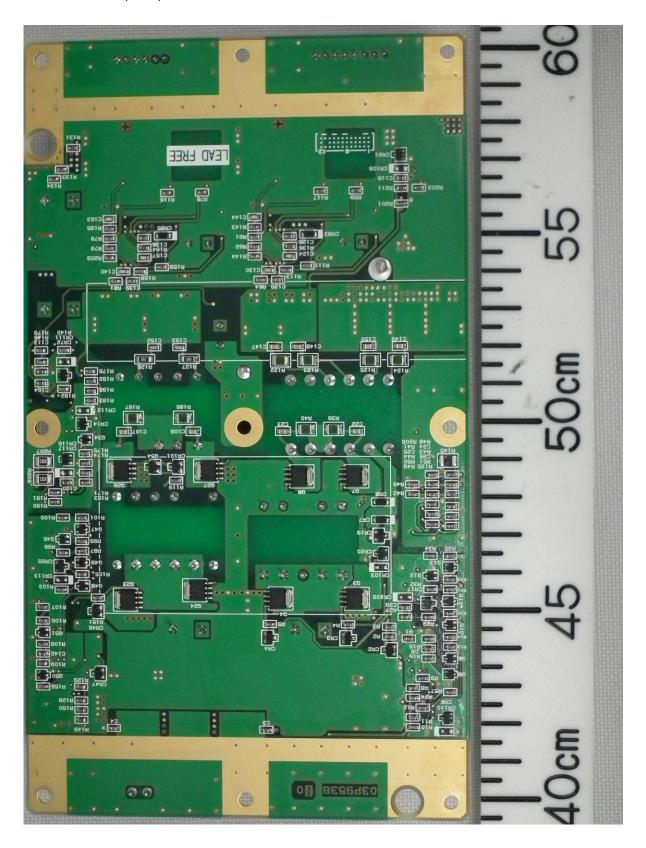

## 1.2.4 RF-PWR (SSD) Board 03P9538 rear side

Date of issue: 30 October 2013

Date of issue: 30 October 2013