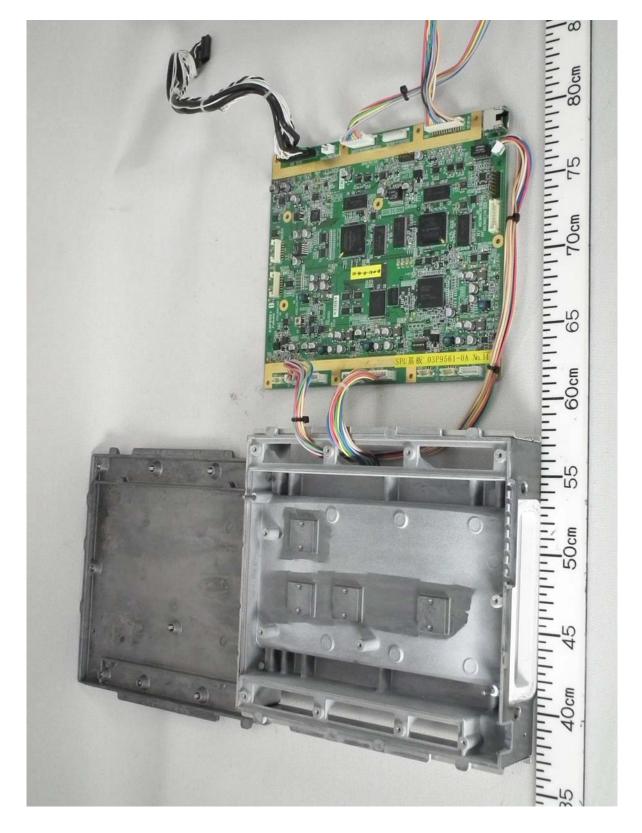

#### 1.1.7 Back of Bottom Block

1.1.8 Back of Bottom block (with base plate opened, showing SPU Board 03P9561)