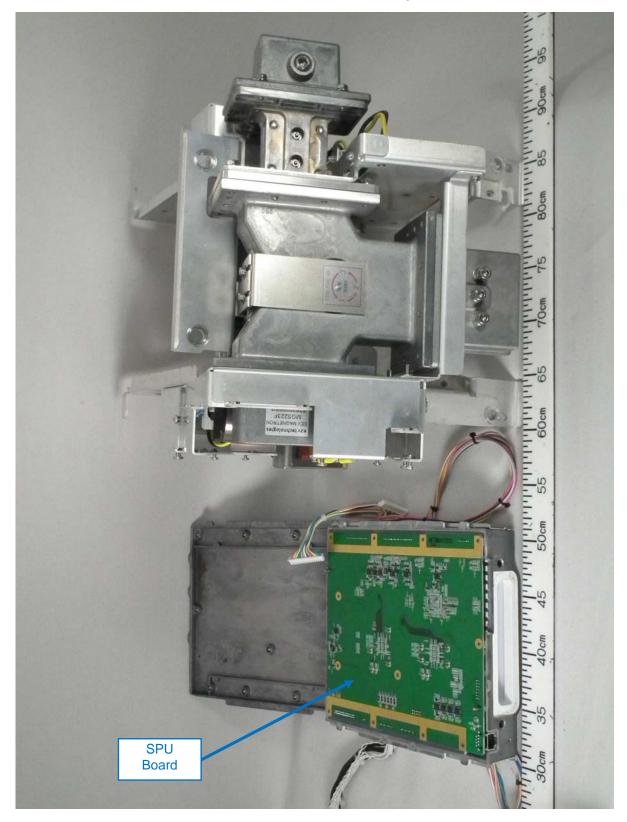

#### 1.1.7 Back of Bottom Block

1.1.8 Back of Bottom block (with base plate opened, showing SPU Board 03P9561)