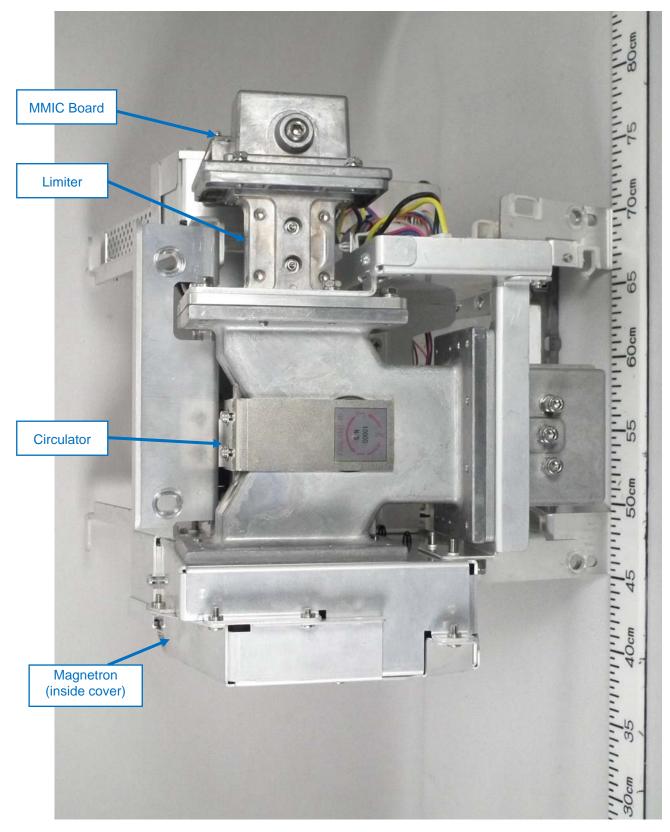

#### 1.1.4 Front View

1.1.5 Left Side View (with Shield covers removed, showing Magnetron (upper), Pulse Transformer (middle), and MD Board 03P9565C (lower))