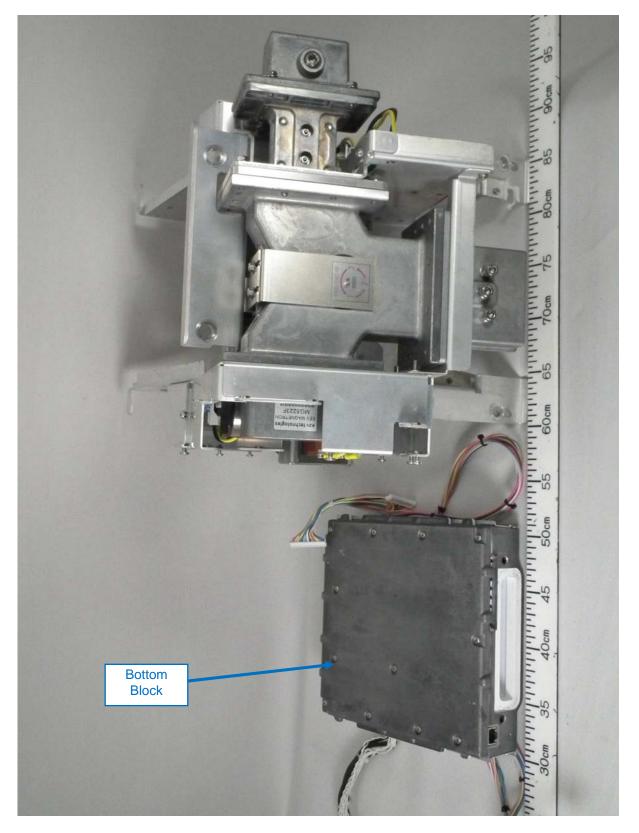

#### 1.1.7 Back of Bottom Block

1.1.8 Back of Bottom block (with base plate opened, showing SPU Board 03P9561)