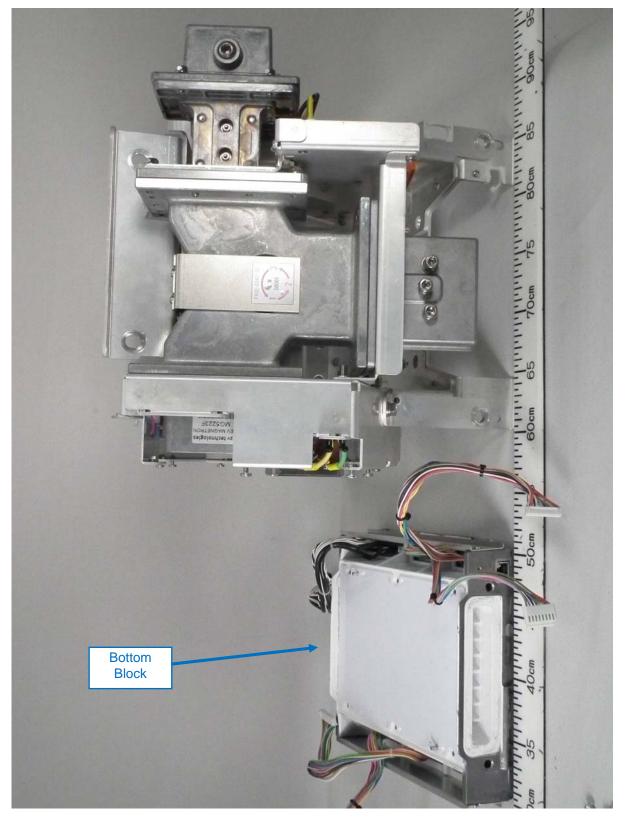

# Photographs of the Transceiver for Furuno Radar FAR-3230S/-3330S Antenna unit

- 1 Transceiver RTR-107 (S-band, 30 kW, Magnetron used)
- 1.1 Outside View
- 1.1.1 Rear View (with Transceiver contained in Gear Box RSB-129)





## 1.1.2 Rear View





1.1.3 Right Side View (with Shield covers removed, showing IF Board 03P9568B (upper left), RF-PWR 03P9537C (upper right), RF-TB Board 03P9570 (lower right), and MIC Board 03P9569 (lower left))





#### 1.1.4 Front View





1.1.5 Left Side View (with Shield covers removed, showing Magnetron (upper), Pulse Transformer (middle), and MD Board 03P9565C (lower))





# 1.1.6 Bottom Block (separated from upper block)





#### 1.1.7 Back of Bottom Block







1.1.8 Back of Bottom block (with base plate opened, showing SPU Board 03P9561)



# 1.1.9 Bottom Block (with SPU Board removed)





#### 1.2 PCBs

1.2.1 RF-TB Board 03P9570 front side





## 1.2.2 RF-TB Board 03P9570 rear side





## 1.2.3 RF-PWR Board 03P9537C front side





## 1.2.4 RF-PWR Board 03P9537C rear side





#### 1.2.5 IF Board 03P9568B front side





#### 1.2.6 IF Board 03P9568B rear side





1.2.7 MD Board 03P9565C front side





## 1.2.8 MD Board 03P9565C rear side





## 1.2.9 SPU Board 03P9561 front side





#### 1.2.10 SPU Board 03P9561 rear side