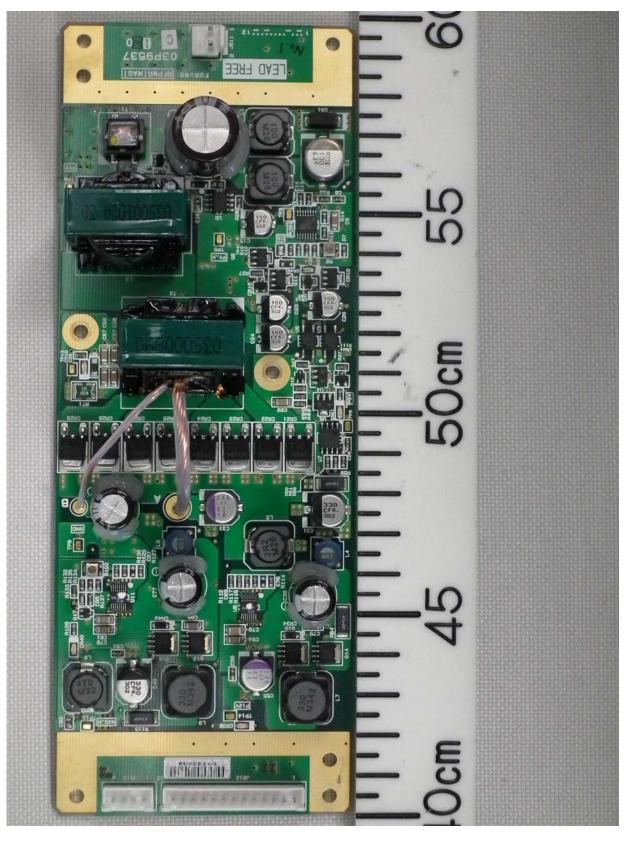

er contained in Gear Box RSB-129)





## 1.1.2 Rear View





1.1.3 Right Side View (with Shield covers removed, showing IF Board 03P9568B (upper left), RF-PWR 03P9537C (upper right), RF-TB Board 03P9570 (lower right), and MIC Board 03P9569 (lower left))





#### 1.1.4 Front View





1.1.5 Left Side View (with Shield covers removed, showing Magnetron (upper), Pulse Transformer (middle), and MD Board 03P9565C (lower))





# 1.1.6 Bottom Block (separated from upper block)





#### 1.1.7 Back of Bottom Block







1.1.8 Back of Bottom block (with base plate opened, showing SPU Board 03P9561)



# 1.1.9 Bottom Block (with SPU Board removed)





#### 1.2 PCBs

1.2.1 RF-TB Board 03P9570 front side





## 1.2.2 RF-TB Board 03P9570 rear side





## 1.2.3 RF-PWR Board 03P9537C front side





## 1.2.4 RF-PWR Board 03P9537C rear side





#### 1.2.5 IF Board 03P9568B front side





#### 1.2.6 IF Board 03P9568B rear side





1.2.7 MD Board 03P9565C front side





## 1.2.8 MD Board 03P9565C rear side





## 1.2.9 SPU Board 03P9561 front side





#### 1.2.10 SPU Board 03P9561 rear side