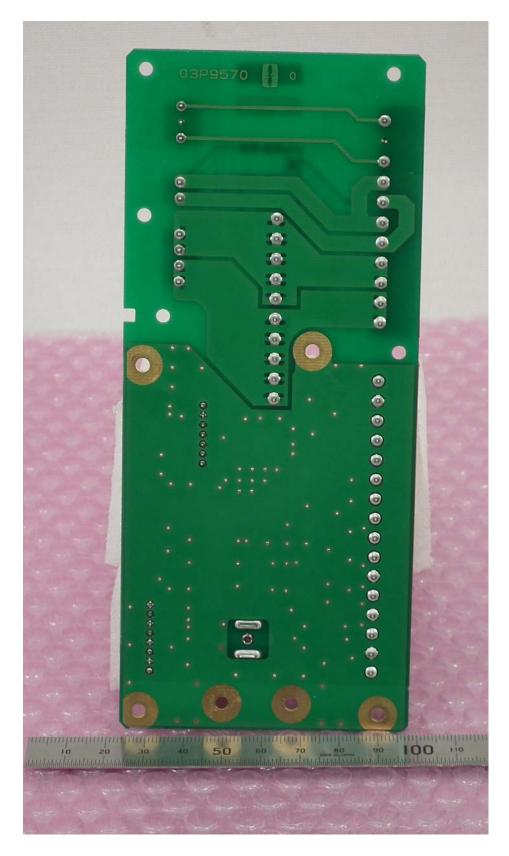

Outside View
- 1.1.1 Rear View (with Transceiver contained in Gear Box RSB-129)





## 1.1.2 Rear View





1.1.3 Right Side View (with Shield covers removed, showing IF Board 03P9568B (upper left), RF-PWR 03P9537C (upper right), RF-TB Board 03P9570 (lower right), and MIC Board 03P9569 (lower left))





#### 1.1.4 Front View





1.1.5 Left Side View (with Shield covers removed, showing Magnetron (upper), Pulse Transformer (middle), and MD Board 03P9565C (lower))





# 1.1.6 Bottom Block (separated from upper block)





#### 1.1.7 Back of Bottom Block







1.1.8 Back of Bottom block (with base plate opened, showing SPU Board 03P9561)



# 1.1.9 Bottom Block (with SPU Board removed)





#### 1.2 PCBs

1.2.1 RF-TB Board 03P9570 front side





## 1.2.2 RF-TB Board 03P9570 rear side





## 1.2.3 RF-PWR Board 03P9537C front side





## 1.2.4 RF-PWR Board 03P9537C rear side





#### 1.2.5 IF Board 03P9568B front side





#### 1.2.6 IF Board 03P9568B rear side





1.2.7 MD Board 03P9565C front side





## 1.2.8 MD Board 03P9565C rear side





## 1.2.9 SPU Board 03P9561 front side





#### 1.2.10 SPU Board 03P9561 rear side