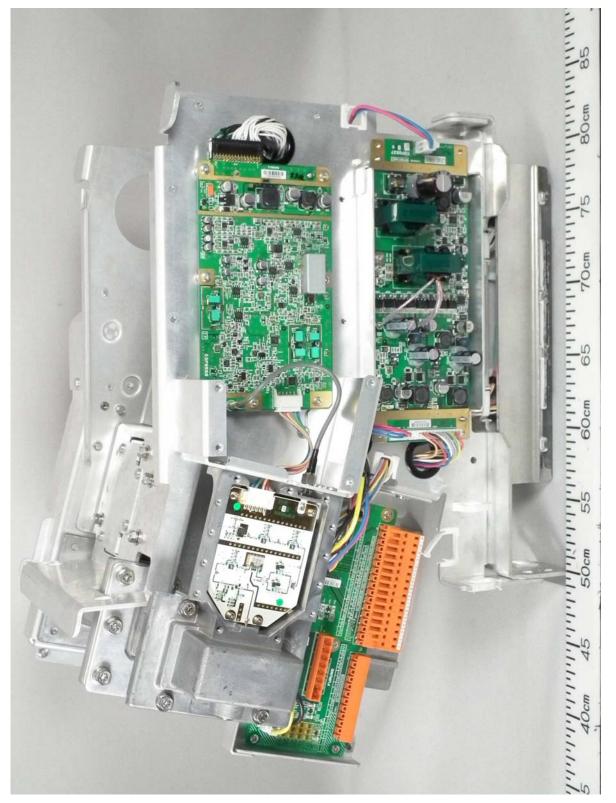

## 1.1.2 Rear View

1.1.3 Right Side View (with Shield covers removed, showing IF Board 03P9568B (upper left), RF-PWR 03P9537C (upper right), RF-TB Board 03P9570 (lower right), and MIC Board 03P9569 (lower left))