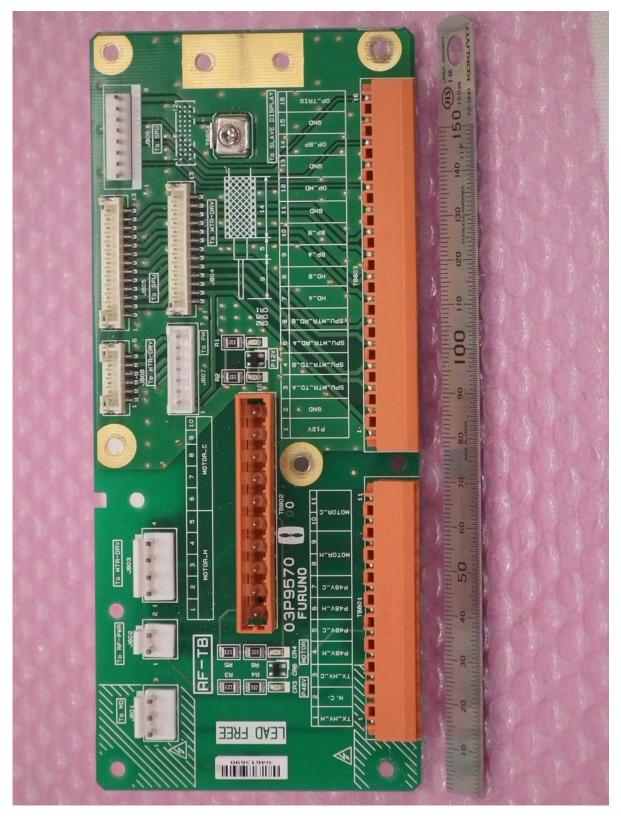

TR-107 (S-band, 30 kW, Magnetron used)
- 1.1 Outside View
- 1.1.1 Rear View (with Transceiver contained in Gear Box RSB-129)





## 1.1.2 Rear View





1.1.3 Right Side View (with Shield covers removed, showing IF Board 03P9568B (upper left), RF-PWR 03P9537C (upper right), RF-TB Board 03P9570 (lower right), and MIC Board 03P9569 (lower left))





#### 1.1.4 Front View





1.1.5 Left Side View (with Shield covers removed, showing Magnetron (upper), Pulse Transformer (middle), and MD Board 03P9565C (lower))





# 1.1.6 Bottom Block (separated from upper block)





#### 1.1.7 Back of Bottom Block







1.1.8 Back of Bottom block (with base plate opened, showing SPU Board 03P9561)



# 1.1.9 Bottom Block (with SPU Board removed)





#### 1.2 PCBs

1.2.1 RF-TB Board 03P9570 front side





## 1.2.2 RF-TB Board 03P9570 rear side





## 1.2.3 RF-PWR Board 03P9537C front side





## 1.2.4 RF-PWR Board 03P9537C rear side





#### 1.2.5 IF Board 03P9568B front side





#### 1.2.6 IF Board 03P9568B rear side





1.2.7 MD Board 03P9565C front side





## 1.2.8 MD Board 03P9565C rear side





## 1.2.9 SPU Board 03P9561 front side





#### 1.2.10 SPU Board 03P9561 rear side