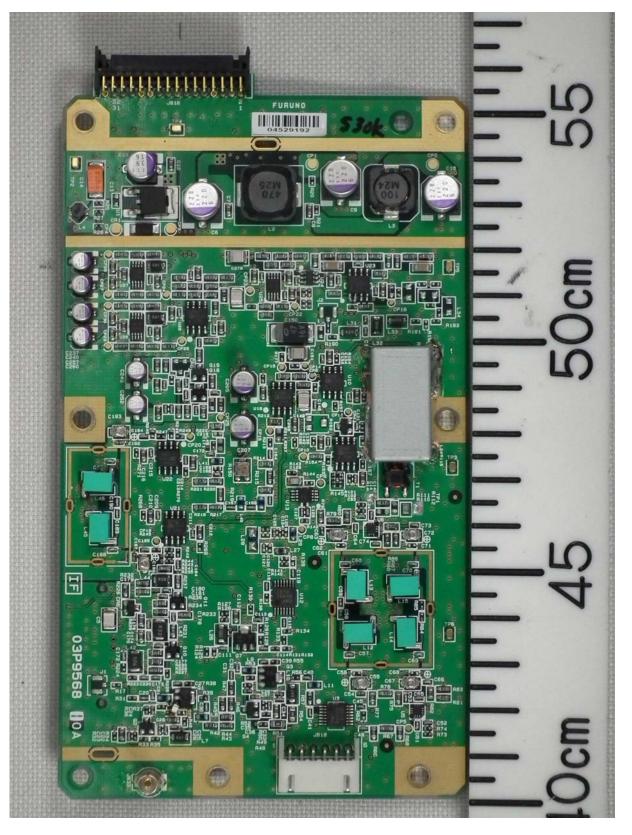

## 1.2.3 RF-PWR Board 03P9537C front side

## 1.2.4 RF-PWR Board 03P9537C rear side