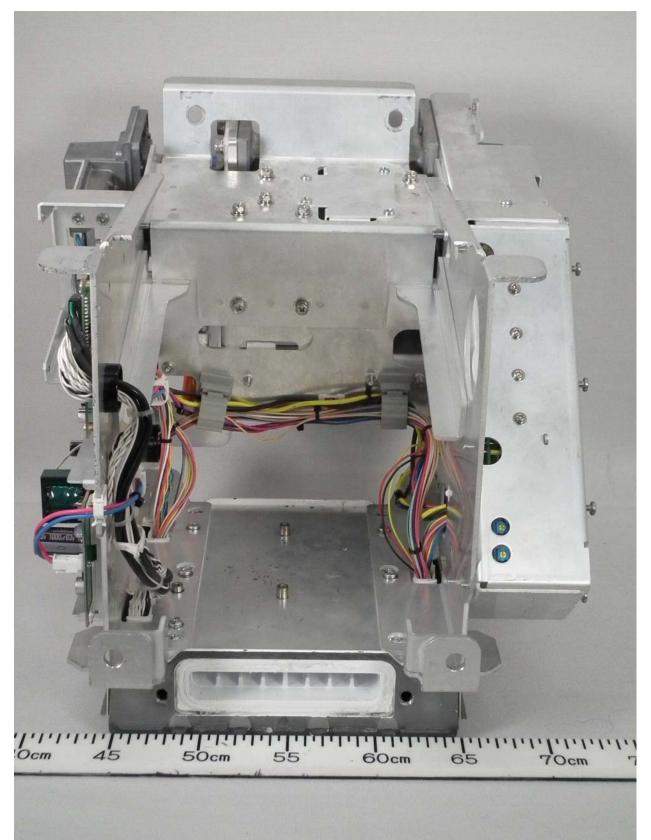

# Photographs of the Transceiver for Furuno Radar FAR-3230S/-3330S Antenna unit

- 1 Transceiver RTR-107 (S-band, 30 kW, Magnetron used)
- 1.1 Outside View
- 1.1.1 Rear View (with Transceiver contained in Gear Box RSB-129)





## 1.1.2 Rear View





1.1.3 Right Side View (with Shield covers removed, showing IF Board 03P9568B (upper left), RF-PWR 03P9537C (upper right), RF-TB Board 03P9570 (lower right), and MIC Board 03P9569 (lower left))





#### 1.1.4 Front View





1.1.5 Left Side View (with Shield covers removed, showing Magnetron (upper), Pulse Transformer (middle), and MD Board 03P9565C (lower))





# 1.1.6 Bottom Block (separated from upper block)





#### 1.1.7 Back of Bottom Block







1.1.8 Back of Bottom block (with base plate opened, showing SPU Board 03P9561)



# 1.1.9 Bottom Block (with SPU Board removed)





#### 1.2 PCBs

1.2.1 RF-TB Board 03P9570 front side





## 1.2.2 RF-TB Board 03P9570 rear side





## 1.2.3 RF-PWR Board 03P9537C front side





## 1.2.4 RF-PWR Board 03P9537C rear side





#### 1.2.5 IF Board 03P9568B front side





#### 1.2.6 IF Board 03P9568B rear side





1.2.7 MD Board 03P9565C front side





## 1.2.8 MD Board 03P9565C rear side





## 1.2.9 SPU Board 03P9561 front side





#### 1.2.10 SPU Boar