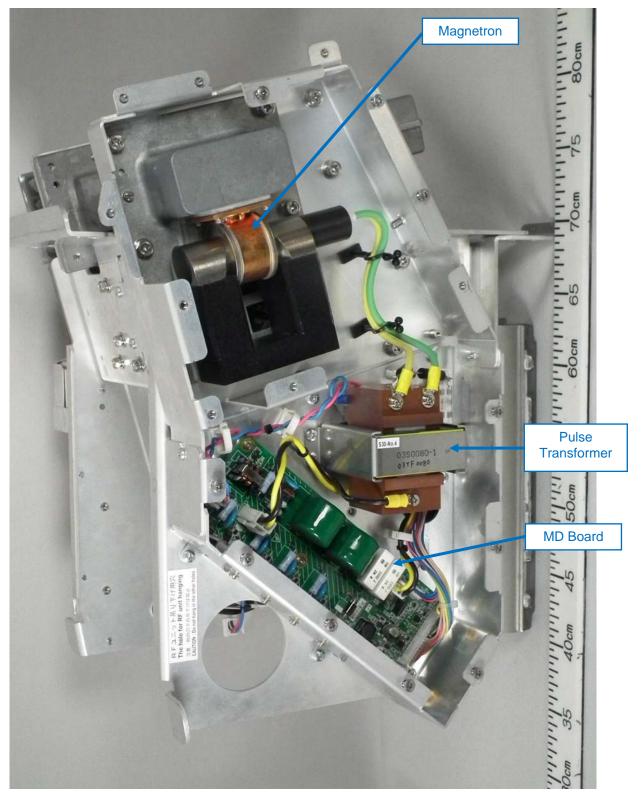

#### 1.1.4 Front View

1.1.5 Left Side View (with Shield covers removed, showing Magnetron (upper), Pulse Transformer (middle), and MD Board 03P9565C (lower))