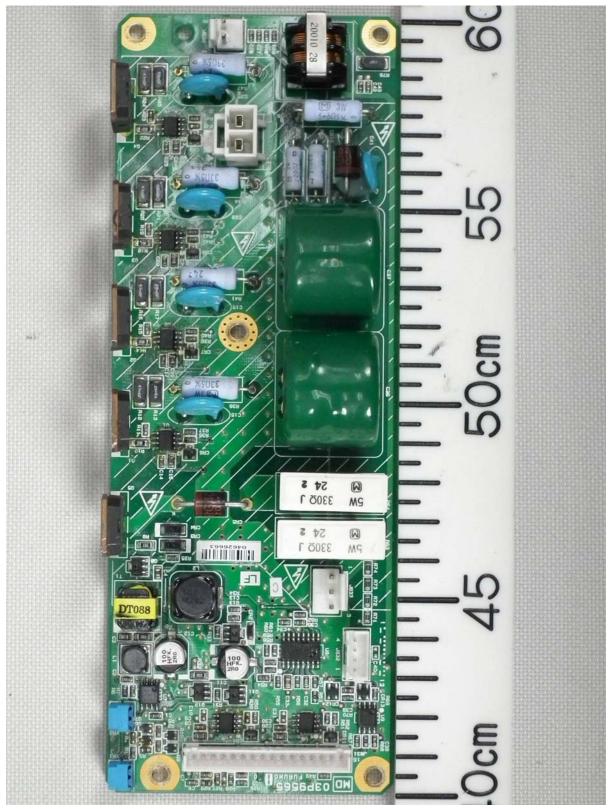

#### 1.2.6 IF Board 03P9568B rear side

1.2.7 MD Board 03P9565C front side

## 1.2.8 MD Board 03P9565C rear side