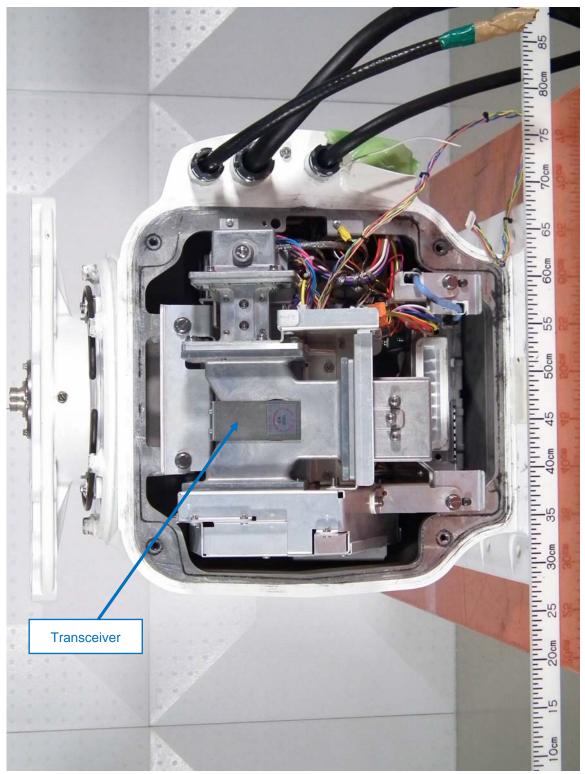

#### 1.1.4 Front View

1.1.5 Left Side View (with Shield covers removed, showing Magnetron (upper), Pulse Transformer (middle), and MD Board 03P9565C (lower))