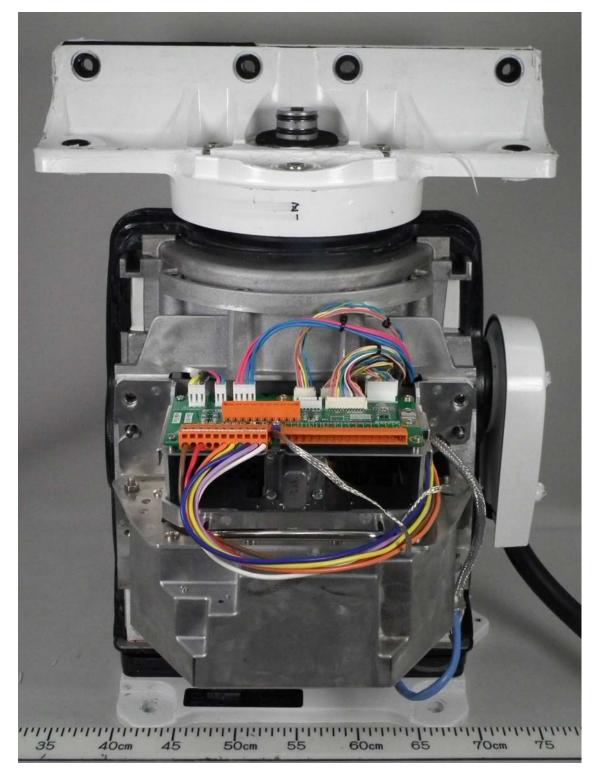

# Photographs of the Transceiver for Furuno Radar FAR-3220/-3320 Antenna unit

- 1 Transceiver RTR-106 (X-band, 25 kW)
- 1.1 Outside View
- 1.1.1 Rear View (with Transceiver contained in Gear Box RSB-128)