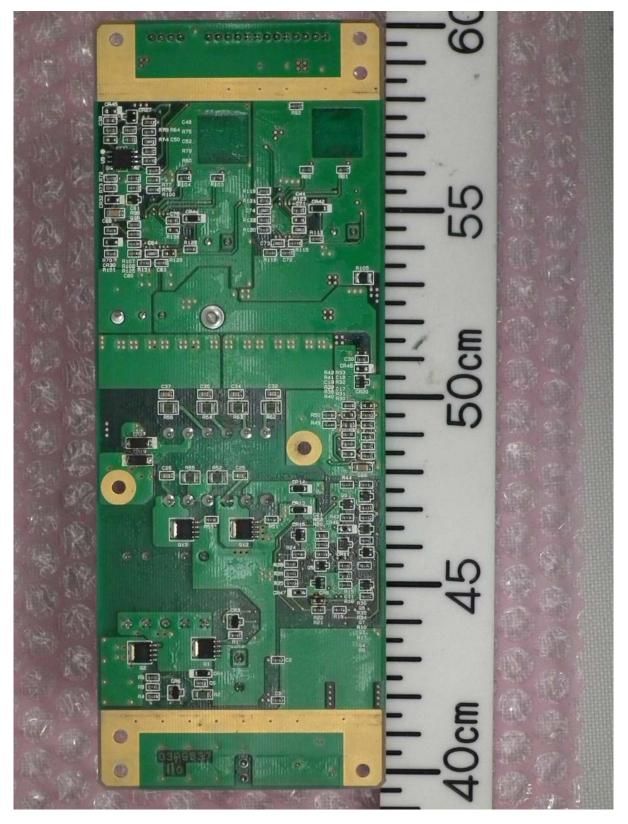

uno Radar FAR-3220/-3320 Antenna unit

- 1 Transceiver RTR-106 (X-band, 25 kW)
- 1.1 Outside View
- 1.1.1 Rear View (with Transceiver contained in Gear Box RSB-128)





## 1.1.2 Front View (showing RF-TB Board 03P9570)





## 1.1.3 Right side View





## 1.1.4 Rear View





## 1.1.5 Left side View





1.1.6 Bottom View (with Shield cover removed, showing Magnetron MG5436 and Pulse Transformer)





## 1.1.7 Bottom block (separated from upper block)





1.1.8 Bottom block opened (showing SPU Board 03P9561)





1.1.9 Bottom of Upper block (with IF Board removed, showing MMIC Board 03P9567)





#### 1.2 PCBs

1.2.1 RF-TB Board 03P9570 front side





## 1.2.2 RF-TB Board 03P9570 rear side





### 1.2.3 RF-PWR Board 03P9537B front side





#### 1.2.4 RF-PWR Board 03P9537B rear side





## 1.2.5 IF Board 03P9568A front side





### 1.2.6 IF Board 03P9568A rear side





1.2.7 MD Board 03P9565B front side





## 1.2.8 MD Board 03P9565B rear side





## 1.2.9 SPU Board 03P9561 front side





#### 1.2.10 SPU Board 03P9561 rear side





#### 1.2.11 MMIC Board 03P9567 front side





1.2.12 MMIC Board 03P9567 rear side