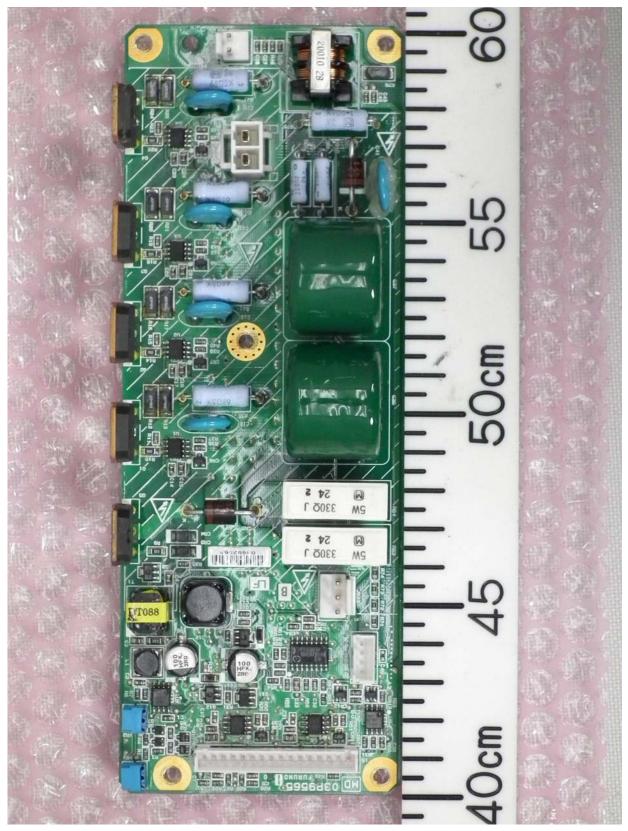

sceiver contained in Gear Box RSB-128)





## 1.1.2 Front View (showing RF-TB Board 03P9570)





## 1.1.3 Right side View





## 1.1.4 Rear View





## 1.1.5 Left side View





1.1.6 Bottom View (with Shield cover removed, showing Magnetron MG5436 and Pulse Transformer)





## 1.1.7 Bottom block (separated from upper block)





1.1.8 Bottom block opened (showing SPU Board 03P9561)





1.1.9 Bottom of Upper block (with IF Board removed, showing MMIC Board 03P9567)





#### 1.2 PCBs

1.2.1 RF-TB Board 03P9570 front side





## 1.2.2 RF-TB Board 03P9570 rear side





### 1.2.3 RF-PWR Board 03P9537B front side





#### 1.2.4 RF-PWR Board 03P9537B rear side





## 1.2.5 IF Board 03P9568A front side





### 1.2.6 IF Board 03P9568A rear side





1.2.7 MD Board 03P9565B front side





## 1.2.8 MD Board 03P9565B rear side





## 1.2.9 SPU Board 03P9561 front side





#### 1.2.10 SPU Board 03P9561 rear side





#### 1.2.11 MMIC Board 03P9567 front side





1.2.12 MMIC Board 03P9567 rear side