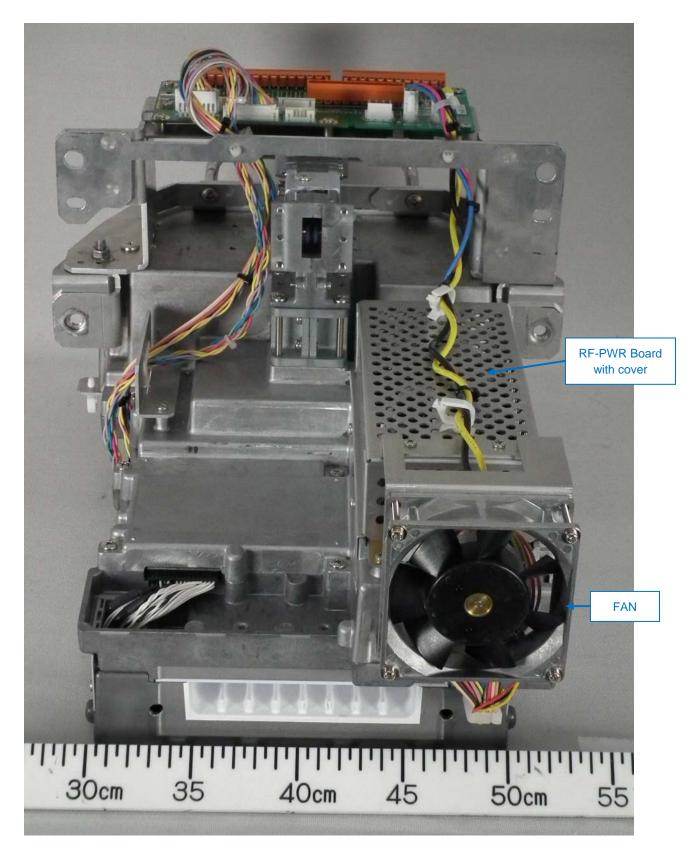

# Photographs of the Transceiver for Furuno Radar FAR-3220/-3320 Antenna unit

- 1 Transceiver RTR-106 (X-band, 25 kW)
- 1.1 Outside View
- 1.1.1 Rear View (with Transceiver contained in Gear Box RSB-128)





## 1.1.2 Front View (showing RF-TB Board 03P9570)





## 1.1.3 Right side View





## 1.1.4 Rear View





## 1.1.5 Left side View





1.1.6 Bottom View (with Shield cover removed, showing Magnetron MG5436 and Pulse Transformer)





## 1.1.7 Bottom block (separated from upper block)





1.1.8 Bottom block opened (showing SPU Board 03P9561)





1.1.9 Bottom of Upper block (with IF Board removed, showing MMIC Board 03P9567)





#### 1.2 PCBs

1.2.1 RF-TB Board 03P9570 front side





## 1.2.2 RF-TB Board 03P9570 rear side





### 1.2.3 RF-PWR Board 03P9537B front side





#### 1.2.4 RF-PWR Board 03P9537B rear side





## 1.2.5 IF Board 03P9568A front side





### 1.2.6 IF Board 03P9568A rear side





1.2.7 MD Board 03P9565B front side





## 1.2.8 MD Board 03P9565B rear side





## 1.2.9 SPU Board 03P9561 front side





#### 1.2.10 SPU Board 03P9561 rear side





#### 1.2.11 MMI