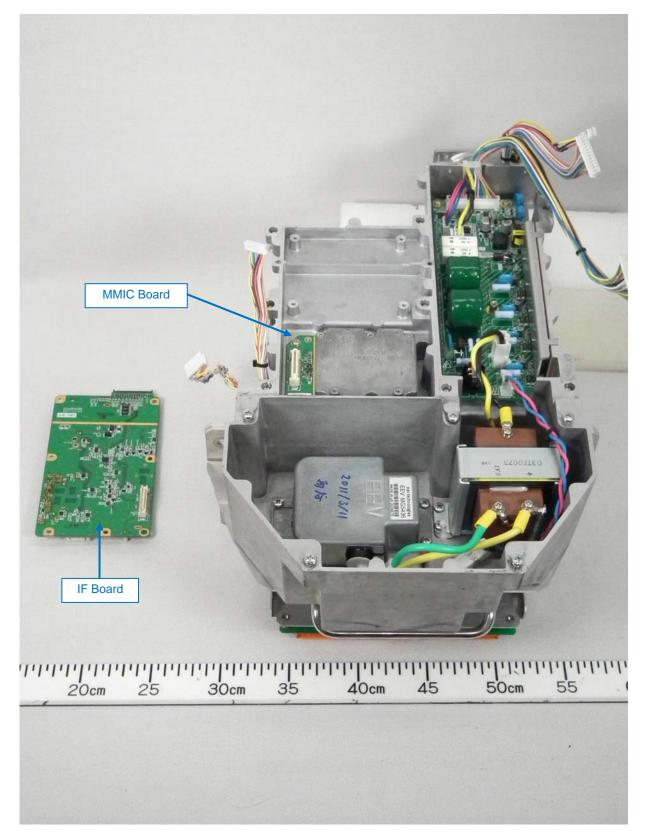

## 1.1.7 Bottom block (separated from upper block)

1.1.8 Bottom block opened (showing SPU Board 03P9561)

1.1.9 Bottom of Upper block (with IF Board removed, showing MMIC Board 03P9567)