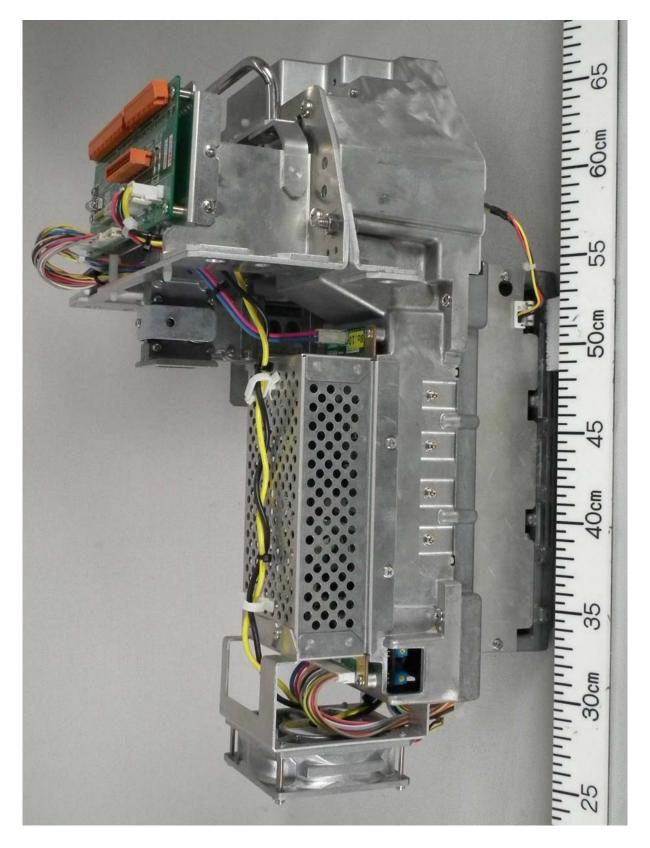

# Photographs of the Transceiver for Furuno Radar FAR-3220/-3320 Antenna unit

- 1 Transceiver RTR-106 (X-band, 25 kW)
- 1.1 Outside View
- 1.1.1 Rear View (with Transceiver contained in Gear Box RSB-128)





## 1.1.2 Front View (showing RF-TB Board 03P9570)





## 1.1.3 Right side View





## 1.1.4 Rear View





## 1.1.5 Left side View





1.1.6 Bottom View (with Shield cover removed, showing Magnetron MG5436 and Pulse Transformer)





## 1.1.7 Bottom block (separated from upper block)





1.1.8 Bottom block opened (showing SPU Board 03P9561)





1.1.9 Bottom of Upper block (with IF Board removed, showing MMIC Board 03P9567)





#### 1.2 PCBs

1.2.1 RF-TB Board 03P9570 front side





## 1.2.2 RF-TB Board 03P9570 rear side





### 1.2.3 RF-PWR Board 03P9537B front side





#### 1.2.4 RF-PWR Board 03P9537B rear side





## 1.2.5 IF Board 03P9568A front side





### 1.2.6 IF Board 03P9568A rear side





1.2.7 MD Board 03P9565B front side





## 1.2.8 MD Board 03P9565B rear side





## 1.2.9 SPU Board 03P9561 front side





#### 1.2.10 SPU Board 03P9561 rear side





#### 1.2.11 MMIC Board 03P9567 front side