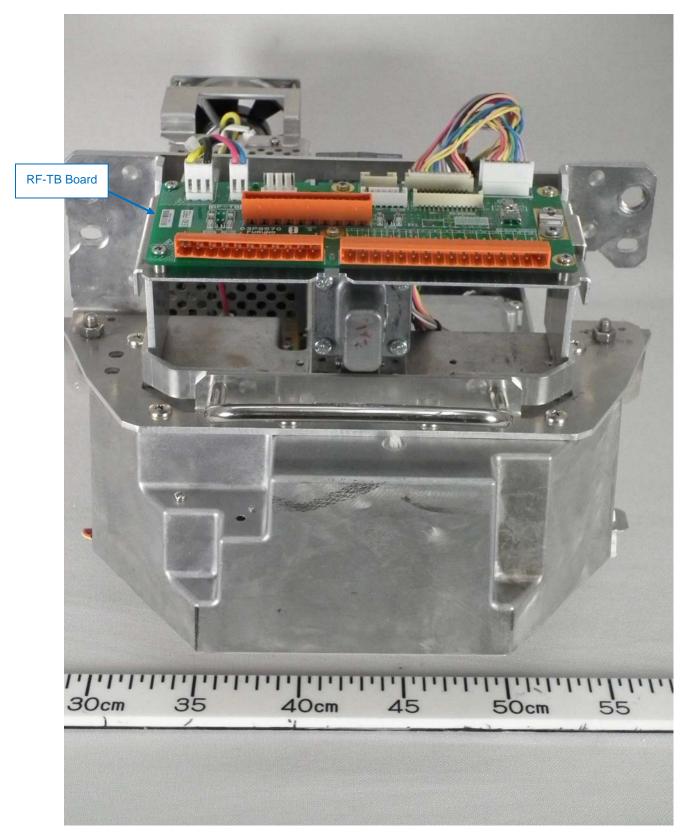

# Photographs of the Transceiver for Furuno Radar FAR-3220/-3320 Antenna unit

- 1 Transceiver RTR-106 (X-band, 25 kW)
- 1.1 Outside View
- 1.1.1 Rear View (with Transceiver contained in Gear Box RSB-128)





## 1.1.2 Front View (showing RF-TB Board 03P9570)





## 1.1.3 Right side View





## 1.1.4 Rear View





## 1.1.5 Left side View





1.1.6 Bottom View (with Shield cover removed, showing Magnetron MG5436 and Pulse Transformer)





## 1.1.7 Bottom block (separated from upper block)





1.1.8 Bottom block opened (showing SPU Board 03P9561)





1.1.9 Bottom of Upper block (with IF Board removed, showing MMIC Board 03P9567)





#### 1.2 PCBs

1.2.1 RF-TB Board 03P9570 front side





## 1.2.2 RF-TB Board 03P9570 rear side





### 1.2.3 RF-PWR Board 03P9537B front side





#### 1.2.4 RF-PWR Board 03P9537B rear side





## 1.2.5 IF Board 03P9568A front side





### 1.2.6 IF Board 03P9568A rear side





1.2.7 MD Board 03P9565B front side





## 1.2.8 MD Board 03P9565B rear side





## 1.2.9 SPU Board 03P9561 front side





#### 1