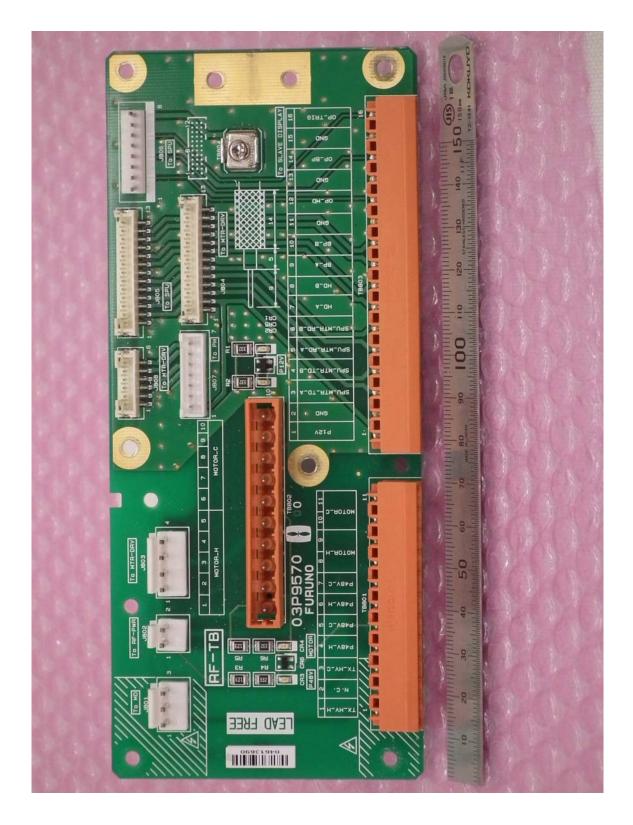

# Photographs of the Transceiver for Furuno Radar FAR-3220/-3320 Antenna unit

- 1 Transceiver RTR-106 (X-band, 25 kW)
- 1.1 Outside View
- 1.1.1 Rear View (with Transceiver contained in Gear Box RSB-128)





## 1.1.2 Front View (showing RF-TB Board 03P9570)





## 1.1.3 Right side View





## 1.1.4 Rear View





## 1.1.5 Left side View





1.1.6 Bottom View (with Shield cover removed, showing Magnetron MG5436 and Pulse Transformer)





## 1.1.7 Bottom block (separated from upper block)





1.1.8 Bottom block opened (showing SPU Board 03P9561)





1.1.9 Bottom of Upper block (with IF Board removed, showing MMIC Board 03P9567)





#### 1.2 PCBs

1.2.1 RF-TB Board 03P9570 front side





## 1.2.2 RF-TB Board 03P9570 rear side





### 1.2.3 RF-PWR Board 03P9537B front side





#### 1.2.4 RF-PWR Board 03P9537B rear side





## 1.2.5 IF Board 03P9568A front side





### 1.2.6 IF Board 03P9568A rear side





1.2.7 MD Board 03P9565B front side





## 1.2.8 MD Board 03P9565B rear side





## 1.2.9 SPU Board 03P9561 front side





#### 1.2.10 SPU Board 03P9561 rear side





#### 1.2.11 MMIC Board 03P9567 front side





1.2.12 MMIC Board 03P9567 rear side