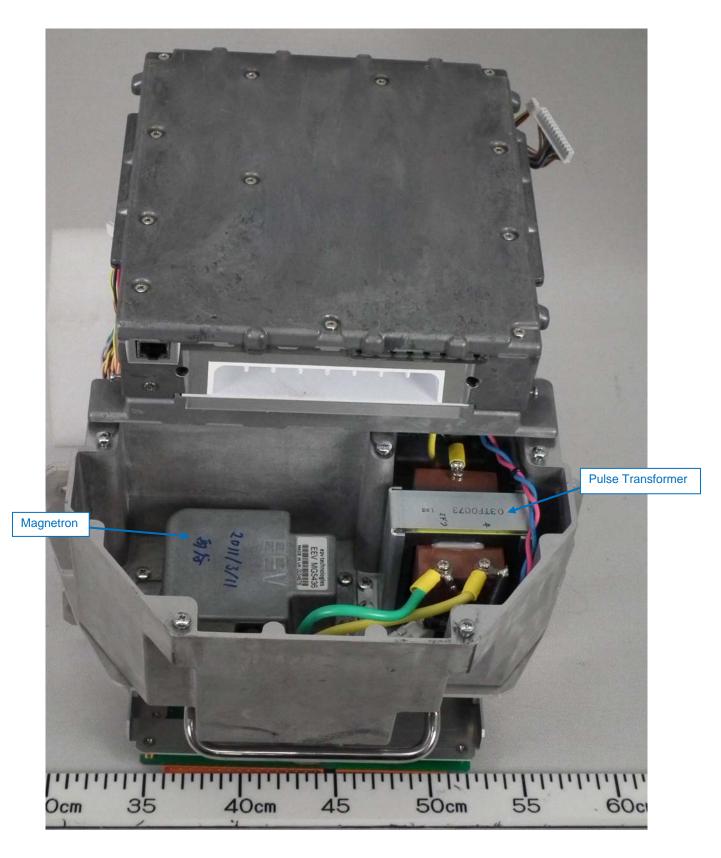

## 1.1.5 Left side View

1.1.6 Bottom View (with Shield cover removed, showing Magnetron MG5436 and Pulse Transformer)