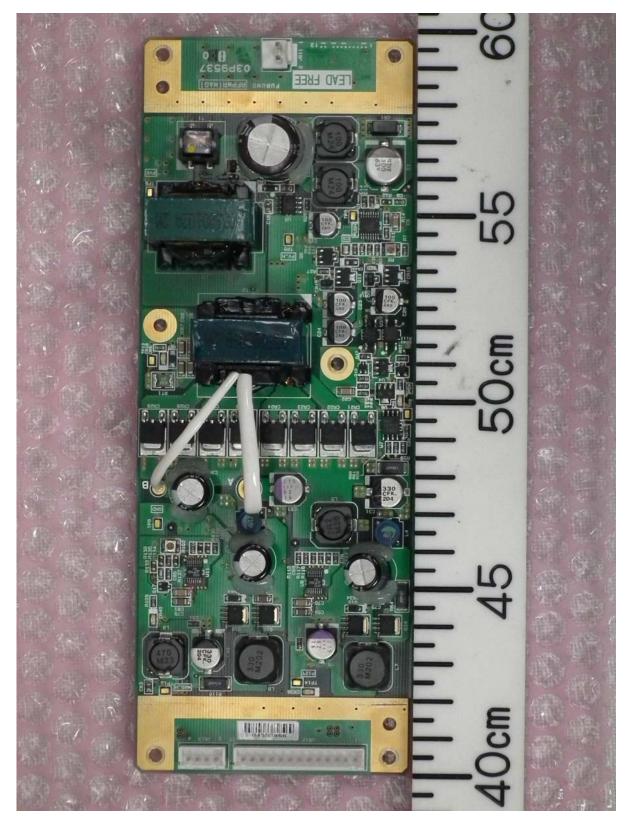

# Photographs of the Transceiver for Furuno Radar FAR-3220/-3320 Antenna unit

- 1 Transceiver RTR-106 (X-band, 25 kW)
- 1.1 Outside View
- 1.1.1 Rear View (with Transceiver contained in Gear Box RSB-128)





## 1.1.2 Front View (showing RF-TB Board 03P9570)





## 1.1.3 Right side View





## 1.1.4 Rear View





## 1.1.5 Left side View





1.1.6 Bottom View (with Shield cover removed, showing Magnetron MG5436 and Pulse Transformer)





## 1.1.7 Bottom block (separated from upper block)





1.1.8 Bottom block opened (showing SPU Board 03P9561)





1.1.9 Bottom of Upper block (with IF Board removed, showing MMIC Board 03P9567)





#### 1.2 PCBs

1.2.1 RF-TB Board 03P9570 front side





## 1.2.2 RF-TB Board 03P9570 rear side





### 1.2.3 RF-PWR Board 03P9537B front side





#### 1.2.4 RF-PWR Board 03P9537B rear side





## 1.2.5 IF Board 03P9568A front side





### 1.2.6 IF Board 03P9568A rear side





1.2.7 MD Board 03P9565B front side





## 1.2.8 MD Board 03P9565B rear side





## 1.2.9 SPU Board 03P9561 front side





#### 1.2.10 SPU Board 03P9561 rear side





#### 1.2.11 MMIC Board 03P9567 front side





1.2.12 MMIC Board 03P9567 rear side