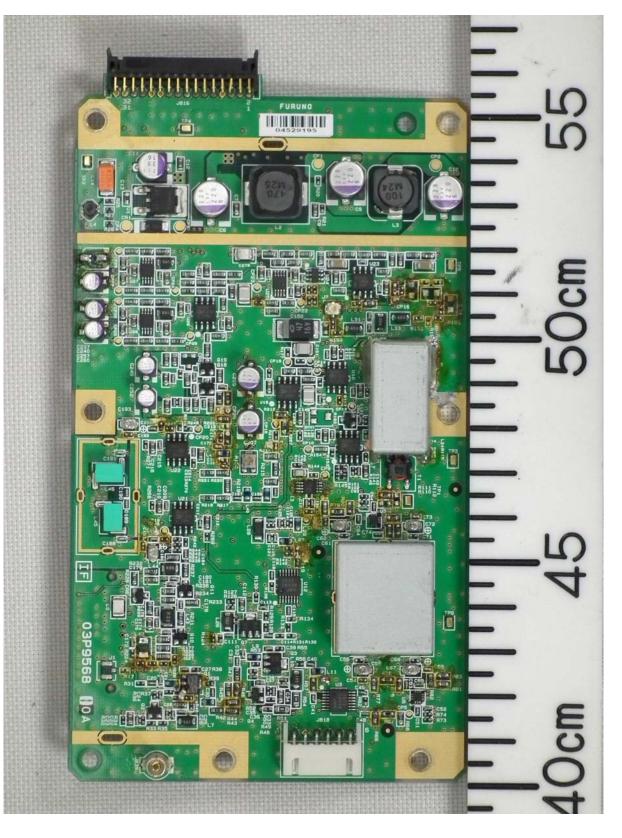

Transceiver RTR-106 (X-band, 25 kW)
- 1.1 Outside View
- 1.1.1 Rear View (with Transceiver contained in Gear Box RSB-128)





## 1.1.2 Front View (showing RF-TB Board 03P9570)





## 1.1.3 Right side View





## 1.1.4 Rear View





## 1.1.5 Left side View





1.1.6 Bottom View (with Shield cover removed, showing Magnetron MG5436 and Pulse Transformer)





## 1.1.7 Bottom block (separated from upper block)





1.1.8 Bottom block opened (showing SPU Board 03P9561)





1.1.9 Bottom of Upper block (with IF Board removed, showing MMIC Board 03P9567)





#### 1.2 PCBs

1.2.1 RF-TB Board 03P9570 front side





## 1.2.2 RF-TB Board 03P9570 rear side





### 1.2.3 RF-PWR Board 03P9537B front side





#### 1.2.4 RF-PWR Board 03P9537B rear side





## 1.2.5 IF Board 03P9568A front side





### 1.2.6 IF Board 03P9568A rear side





1.2.7 MD Board 03P9565B front side





## 1.2.8 MD Board 03P9565B rear side





## 1.2.9 SPU Board 03P9561 front side





#### 1.2.10 SPU Board 03P9561 rear side





#### 1.2.11 MMIC Board 03P9567 front side





1.2.12 MMIC Board 03P9567 rear side