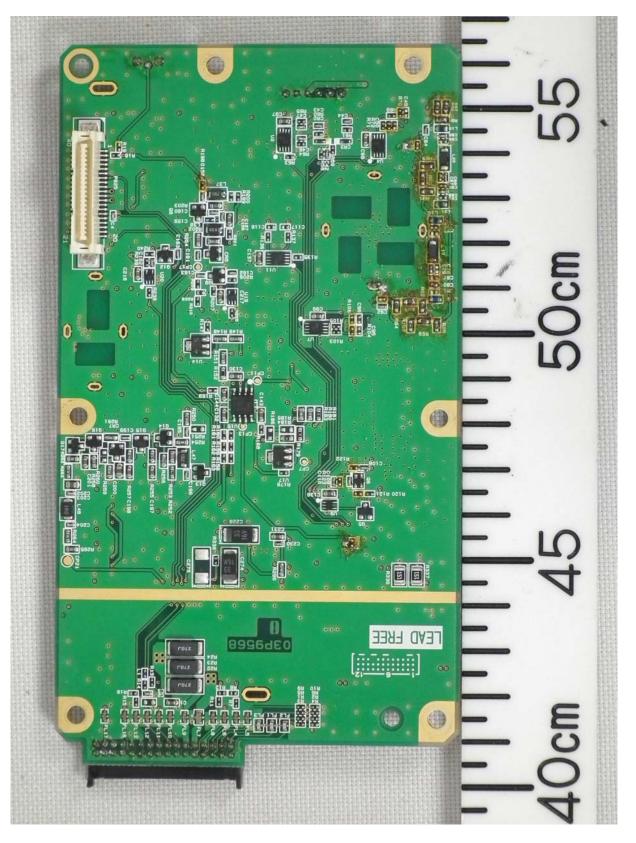

utside View
- 1.1.1 Rear View (with Transceiver contained in Gear Box RSB-128)





## 1.1.2 Front View (showing RF-TB Board 03P9570)





## 1.1.3 Right side View





## 1.1.4 Rear View





## 1.1.5 Left side View





1.1.6 Bottom View (with Shield cover removed, showing Magnetron MG5436 and Pulse Transformer)





## 1.1.7 Bottom block (separated from upper block)





1.1.8 Bottom block opened (showing SPU Board 03P9561)





1.1.9 Bottom of Upper block (with IF Board removed, showing MMIC Board 03P9567)





#### 1.2 PCBs

1.2.1 RF-TB Board 03P9570 front side





## 1.2.2 RF-TB Board 03P9570 rear side





### 1.2.3 RF-PWR Board 03P9537B front side





#### 1.2.4 RF-PWR Board 03P9537B rear side





## 1.2.5 IF Board 03P9568A front side





### 1.2.6 IF Board 03P9568A rear side





1.2.7 MD Board 03P9565B front side





## 1.2.8 MD Board 03P9565B rear side





## 1.2.9 SPU Board 03P9561 front side





#### 1.2.10 SPU Board 03P9561 rear side





#### 1.2.11 MMIC Board 03P9567 front side





1.2.12 MMIC Board 03P9567 rear side