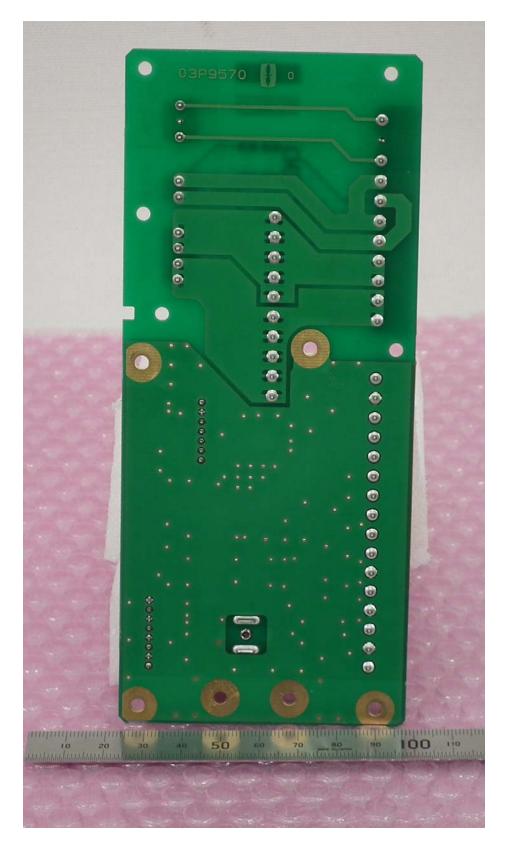

# Photographs of the Transceiver for Furuno Radar FAR-3220/-3320 Antenna unit

- 1 Transceiver RTR-106 (X-band, 25 kW)
- 1.1 Outside View
- 1.1.1 Rear View (with Transceiver contained in Gear Box RSB-128)





## 1.1.2 Front View (showing RF-TB Board 03P9570)





## 1.1.3 Right side View





## 1.1.4 Rear View





## 1.1.5 Left side View





1.1.6 Bottom View (with Shield cover removed, showing Magnetron MG5436 and Pulse Transformer)





## 1.1.7 Bottom block (separated from upper block)





1.1.8 Bottom block opened (showing SPU Board 03P9561)





1.1.9 Bottom of Upper block (with IF Board removed, showing MMIC Board 03P9567)





#### 1.2 PCBs

1.2.1 RF-TB Board 03P9570 front side





## 1.2.2 RF-TB Board 03P9570 rear side





### 1.2.3 RF-PWR Board 03P9537B front side





#### 1.2.4 RF-PWR Board 03P9537B rear side





## 1.2.5 IF Board 03P9568A front side





### 1.2.6 IF Board 03P9568A rear side





1.2.7 MD Board 03P9565B front side





## 1.2.8 MD Board 03P9565B rear side





## 1.2.9 SPU Board 03P9561 front side





#### 1.2.10 SPU Board 03P9561 rear side





#### 1.2.11 MMIC Board 03P9567 front side





1.2.12 MMIC Board 03P9567 rear side