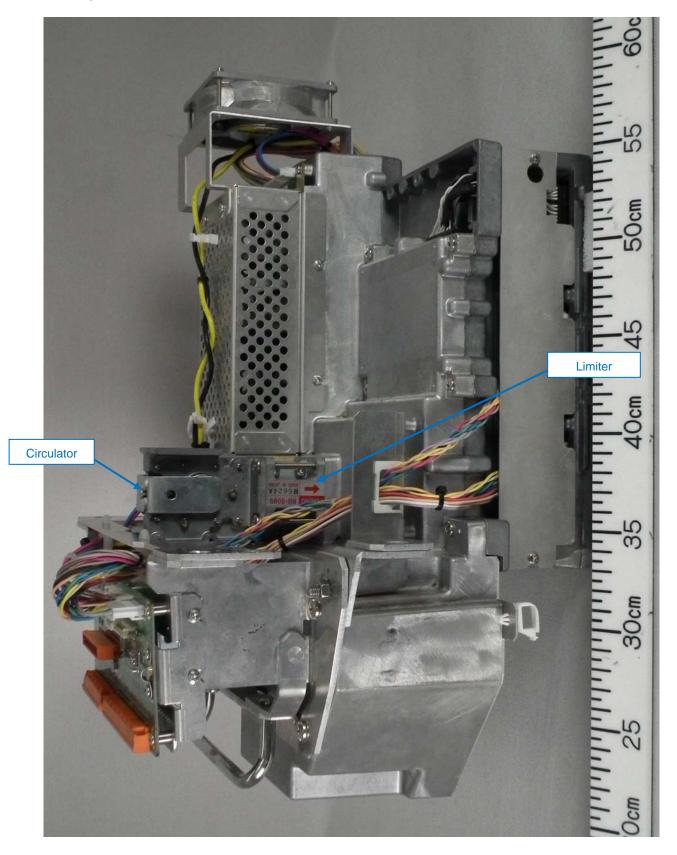

# Photographs of the Transceiver for Furuno Radar FAR-3220/-3320 Antenna unit

- 1 Transceiver RTR-106 (X-band, 25 kW)
- 1.1 Outside View
- 1.1.1 Rear View (with Transceiver contained in Gear Box RSB-128)





## 1.1.2 Front View (showing RF-TB Board 03P9570)





## 1.1.3 Right side View





## 1.1.4 Rear View





## 1.1.5 Left side View





1.1.6 Bottom View (with Shield cover removed, showing Magnetron MG5436 and Pulse Transformer)





## 1.1.7 Bottom block (separated from upper block)





1.1.8 Bottom block opened (showing SPU Board 03P9561)





1.1.9 Bottom of Upper block (with IF Board removed, showing MMIC Board 03P9567)





#### 1.2 PCBs

1.2.1 RF-TB Board 03P9570 front side





## 1.2.2 RF-TB Board 03P9570 rear side





### 1.2.3 RF-PWR Board 03P9537B front side





#### 1.2.4 RF-PWR Board 03P9537B rear side





## 1.2.5 IF Board 03P9568A front side





### 1.2.6 IF Board 03P9568A rear side





1.2.7 MD Board 03P9565B front side





## 1.2.8 MD Board 03P9565B rear side





## 1.2.9 SPU Board 03P9561 front side





#### 1.2.10 SPU Board 03P9561 rear s