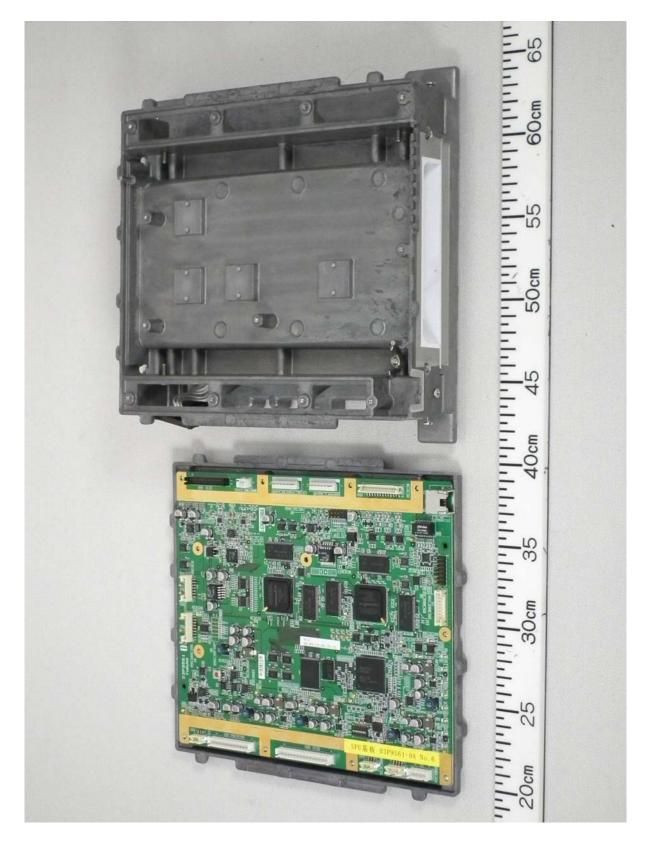

## 1.1.7 Bottom block (separated from upper block)

1.1.8 Bottom block opened (showing SPU Board 03P9561)

1.1.9 Bottom of Upper block (with IF Board removed, showing MMIC Board 03P9567)