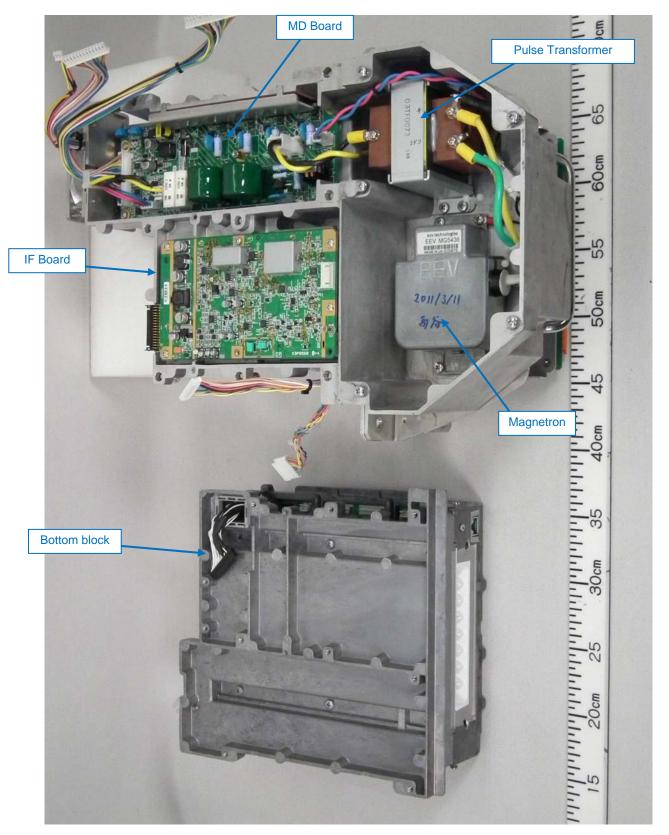

## 1.1.7 Bottom block (separated from upper block)

1.1.8 Bottom block opened (showing SPU Board 03P9561)

1.1.9 Bottom of Upper block (with IF Board removed, showing MMIC Board 03P9567)