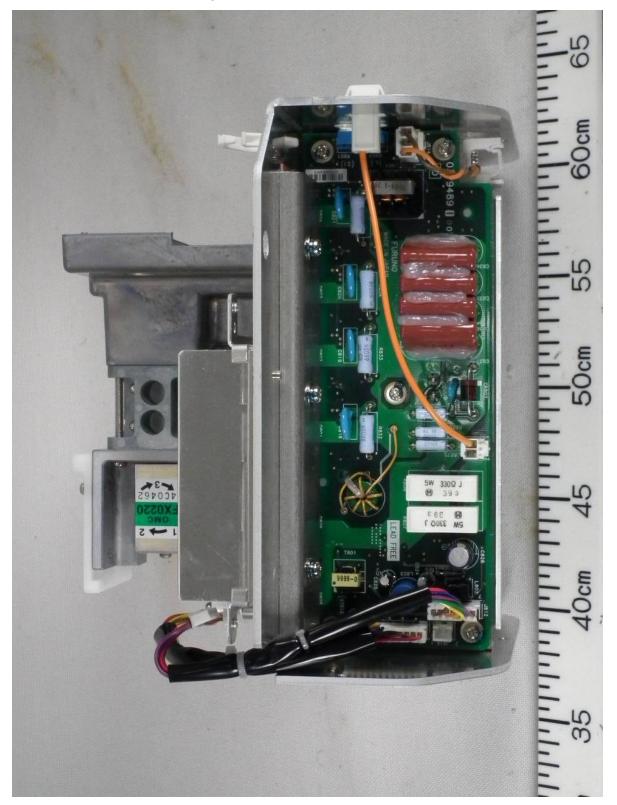

## 2.12 Outside Rear view (showing MD Board 03P9489)

2.13 Outside Rear view (with MD Board 03P9489 removed)