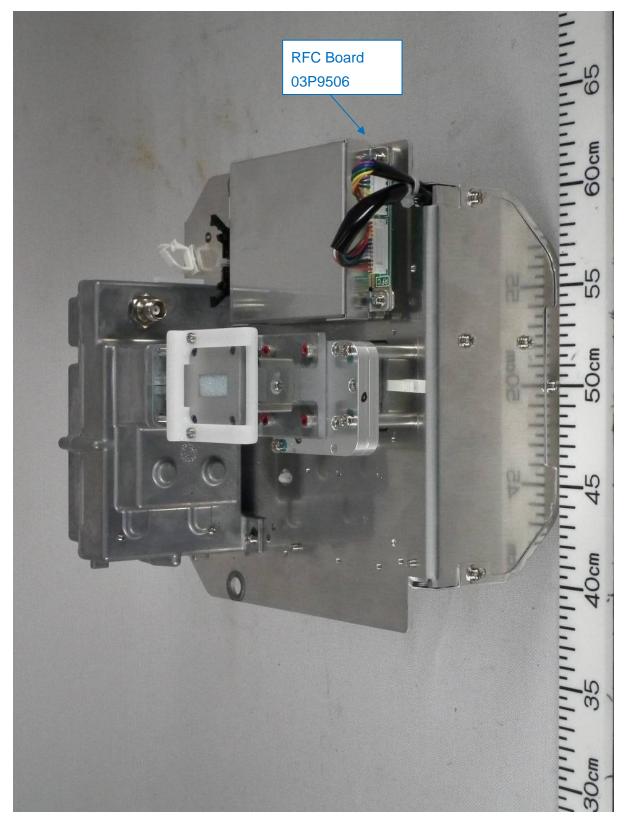

### 2.4 Outside Left view

2.5 Outside Front view (with RFC Board 03P9506 removed)

2.6 Outside Front view (with the front cover removed, showing IF Board 03P9487)

2.7 Outside Front view (with IF Board 03P9487 removed)