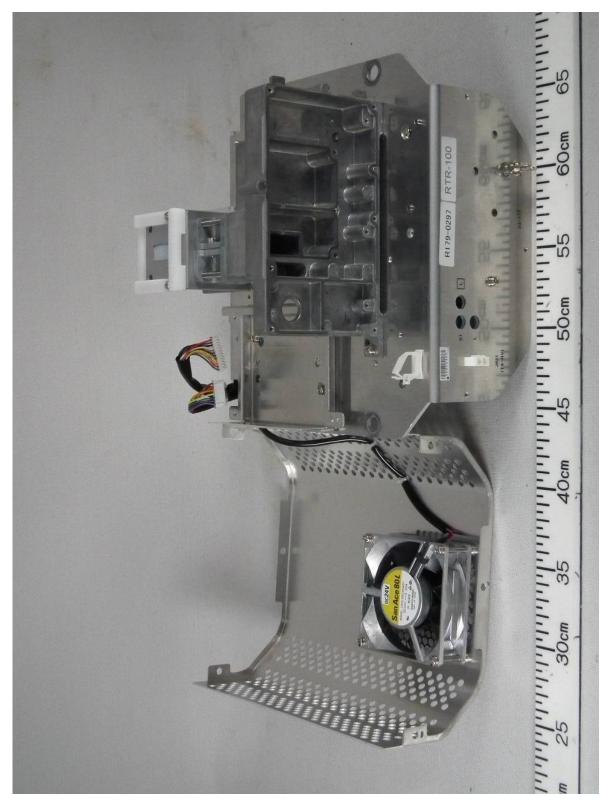

r View (with HDBP Board 03P9347 removed)





1.4 Inside Front view (with Transceiver module removed, showing Scanner Motor)





1.5 Front cover (with PM32 module removed)





## 1.6 PM32 module opened (showing PM32 Board 03P9559)





2 Transceiver module RTR-100

### 2.1 Outside Front view





#### 2.2 Outside Rear view





## 2.3 Outside Right view





### 2.4 Outside Left view





2.5 Outside Front view (with RFC Board 03P9506 removed)





2.6 Outside Front view (with the front cover removed, showing IF Board 03P9487)





2.7 Outside Front view (with IF Board 03P9487 removed)







2.8 Outside Front view (with shield cover opened, showing MIC Board 03P9505)



2.9 Outside Front view (with MIC Board 03P9505 removed)





2.10 Outside Front view (with the bottom cover removed)





2.11 Outside Front view (with the bottom cover removed, showing Magnetron and Pulse transmitter)





## 2.12 Outside Rear view (showing MD Board 03P9489)





2.13 Outside Rear view (with MD Board 03P9489 removed)