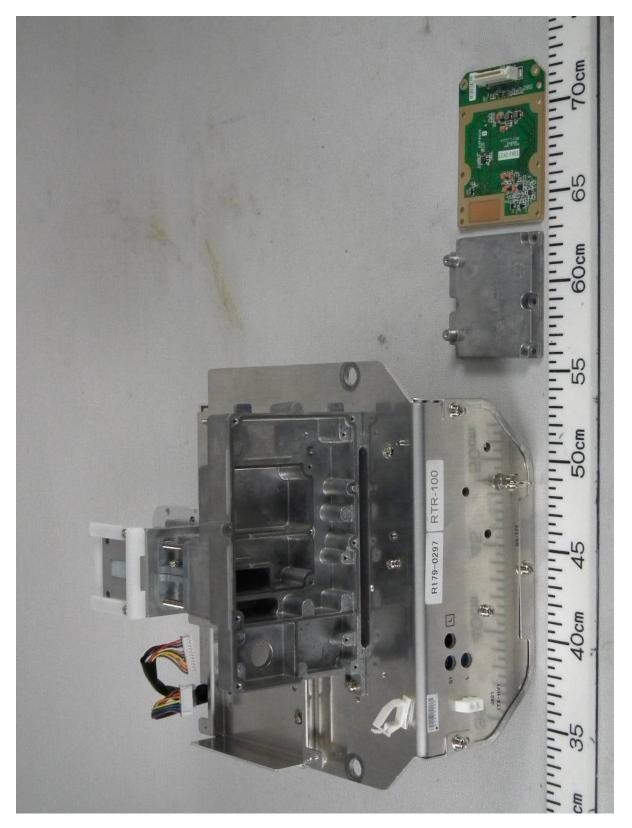

### 2.4 Outside Left view

2.5 Outside Front view (with RFC Board 03P9506 removed)

2.6 Outside Front view (with the front cover removed, showing IF Board 03P9487)

2.7 Outside Front view (with IF Board 03P9487 removed)