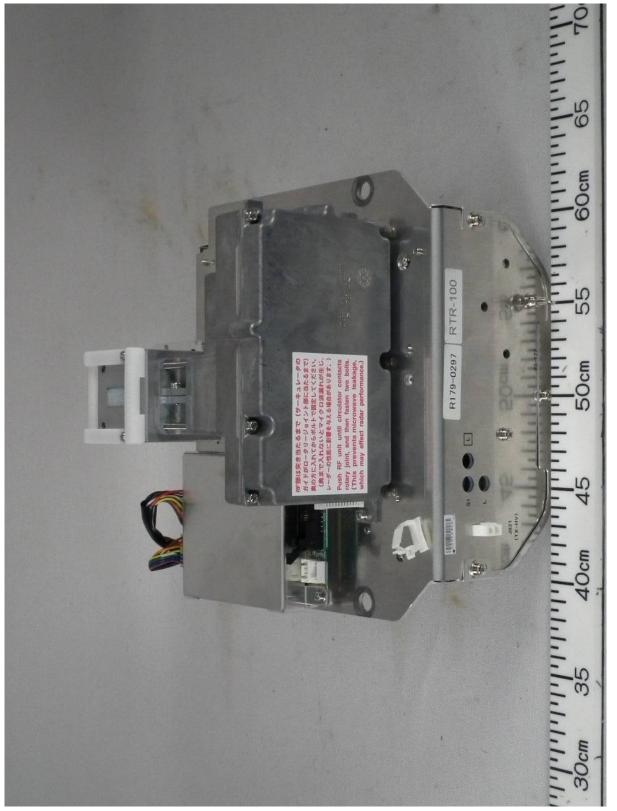

# Photographs of the Transceiver RTR-100 for Furuno Radar FAR-1518

1 Internal View

1.1 Inside Rear View (with Scanner rear cover removed, showing Scanner Motor Gear wheels and RFTB Board 03P9488)





### 1.2 Inside Rear View (with RFTB Board 03P9488 removed)





1.3 Inside Rear View (with HDBP Board 03P9347 removed)





1.4 Inside Front view (with Transceiver module removed, showing Scanner Motor)





1.5 Front cover (with PM32 module removed)





## 1.6 PM32 module opened (showing PM32 Board 03P9559)





2 Transceiver module RTR-100

### 2.1 Outside Front view





#### 2.2 Outside Rear view





## 2.3 Outside Right view





### 2.4 Outside Left view





2.5 Outside Front view (with RFC Board 03P9506 removed)





2.6 Outside Front view (with the front cover removed, showing IF Board 03P9487)





2.7 Outside Front view (with IF Board 03P9487 removed)







2.8 Outside Front view (with shield cover opened, showing MIC Board 03P9505)



2.9 Outside Front view (with MIC Board 03P9505 removed)





2.10 Outside Front view (with the bottom cover removed)





2.11 Outside Front view (with the bottom cover removed, showing Magnetron and Pulse transmitter)





## 2.12 Outside Rear view (showing MD Board 03P9489)





2.13 Outside Rear view (with MD Board 03P9489 removed)