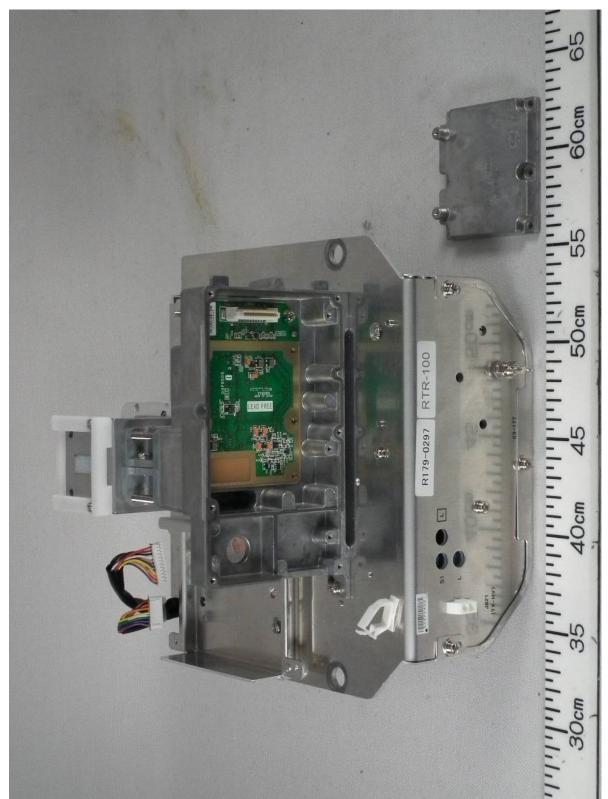

ew

1.1 Inside Rear View (with Scanner rear cover removed, showing Scanner Motor Gear wheels and RFTB Board 03P9488)





### 1.2 Inside Rear View (with RFTB Board 03P9488 removed)





1.3 Inside Rear View (with HDBP Board 03P9347 removed)





1.4 Inside Front view (with Transceiver module removed, showing Scanner Motor)





1.5 Front cover (with PM32 module removed)





## 1.6 PM32 module opened (showing PM32 Board 03P9559)





2 Transceiver module RTR-100

### 2.1 Outside Front view





#### 2.2 Outside Rear view





## 2.3 Outside Right view





### 2.4 Outside Left view





2.5 Outside Front view (with RFC Board 03P9506 removed)





2.6 Outside Front view (with the front cover removed, showing IF Board 03P9487)





2.7 Outside Front view (with IF Board 03P9487 removed)







2.8 Outside Front view (with shield cover opened, showing MIC Board 03P9505)



2.9 Outside Front view (with MIC Board 03P9505 removed)





2.10 Outside Front view (with the bottom cover removed)





2.11 Outside Front view (with the bottom cover removed, showing Magnetron and Pulse transmitter)





## 2.12 Outside Rear view (showing MD Board 03P9489)





2.13 Outside Rear view (with MD Board 03P9489 removed)