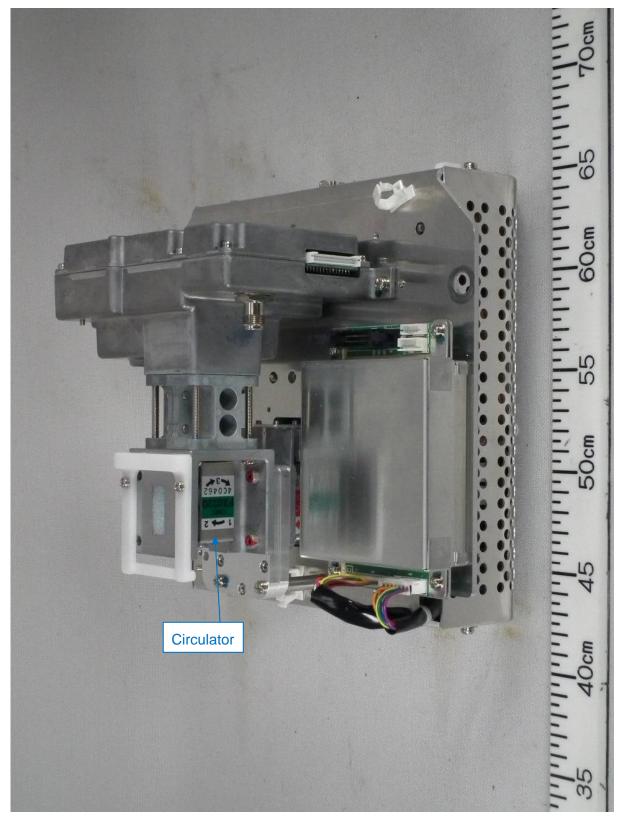

### 2.4 Outside Left view

2.5 Outside Front view (with RFC Board 03P9506 removed)

2.6 Outside Front view (with the front cover removed, showing IF Board 03P9487)

2.7 Outside Front view (with IF Board 03P9487 removed)