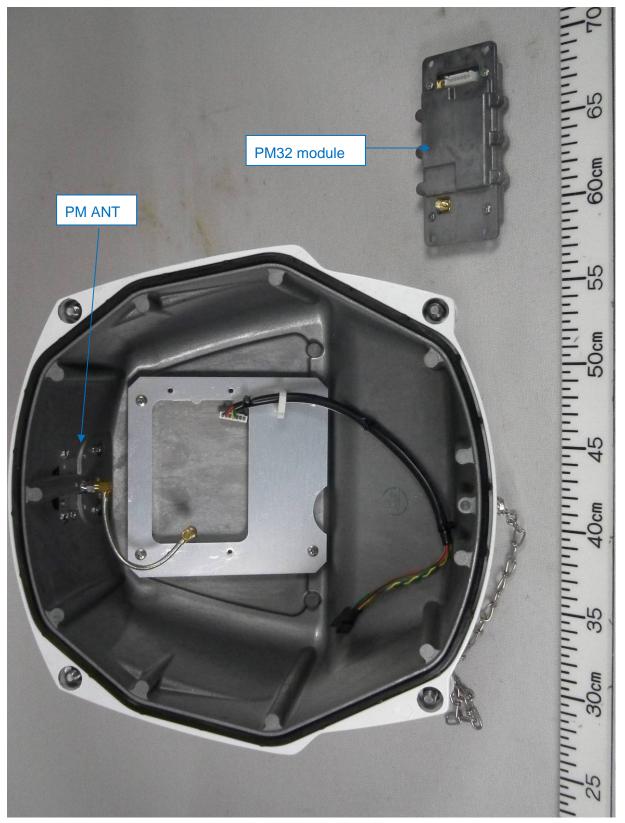

### 1.2 Inside Rear View (with RFTB Board 03P9488 removed)

1.3 Inside Rear View (with HDBP Board 03P9347 removed)

1.4 Inside Front view (with Transceiver module removed, showing Scanner Motor)

1.5 Front cover (with PM32 module removed)