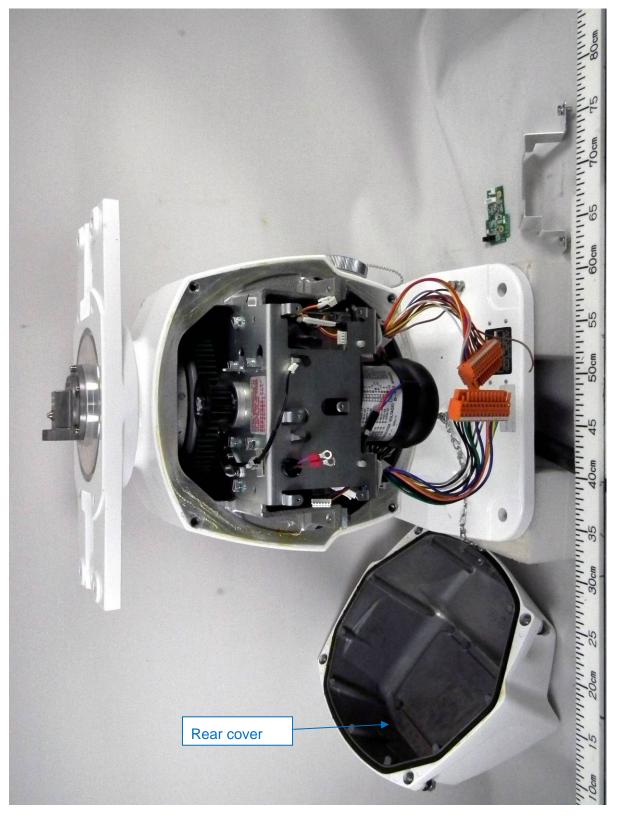

### 1.2 Inside Rear View (with RFTB Board 03P9488 removed)

1.3 Inside Rear View (with HDBP Board 03P9347 removed)

1.4 Inside Front view (with Transceiver module removed, showing Scanner Motor)

1.5 Front cover (with PM32 module removed)