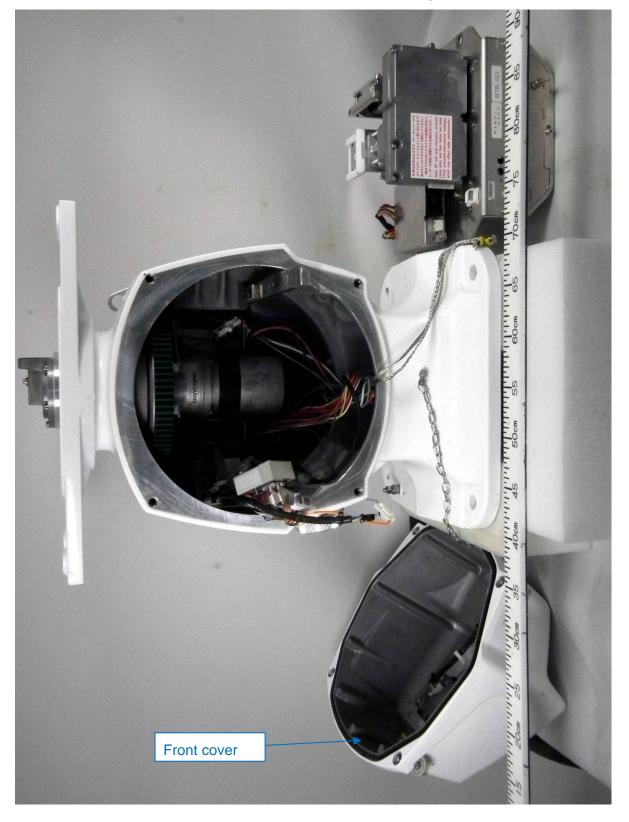

### 1.2 Inside Rear View (with RFTB Board 03P9488 removed)

1.3 Inside Rear View (with HDBP Board 03P9347 removed)

1.4 Inside Front view (with Transceiver module removed, showing Scanner Motor)

1.5 Front cover (with PM32 module removed)