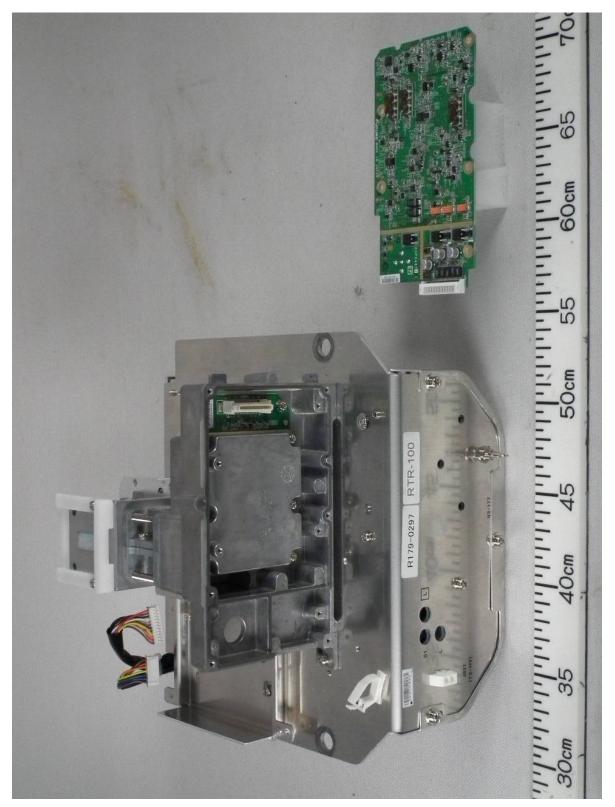

l View

1.1 Inside Rear View (with Scanner rear cover removed, showing Scanner Motor Gear wheels and RFTB Board 03P9488)





### 1.2 Inside Rear View (with RFTB Board 03P9488 removed)





1.3 Inside Rear View (with HDBP Board 03P9347 removed)





1.4 Inside Front view (with Transceiver module removed, showing Scanner Motor)





1.5 Front cover (with PM32 module removed)





## 1.6 PM32 module opened (showing PM32 Board 03P9559)





2 Transceiver module RTR-100

### 2.1 Outside Front view





#### 2.2 Outside Rear view





## 2.3 Outside Right view





### 2.4 Outside Left view





2.5 Outside Front view (with RFC Board 03P9506 removed)





2.6 Outside Front view (with the front cover removed, showing IF Board 03P9487)





2.7 Outside Front view (with IF Board 03P9487 removed)







2.8 Outside Front view (with shield cover opened, showing MIC Board 03P9505)



2.9 Outside Front view (with MIC Board 03P9505 removed)





2.10 Outside Front view (with the bottom cover removed)





2.11 Outside Front view (with the bottom cover removed, showing Magnetron and Pulse transmitter)





## 2.12 Outside Rear view (showing MD Board 03P9489)





2.13 Outside Rear view (with MD Board 03P9489 removed)