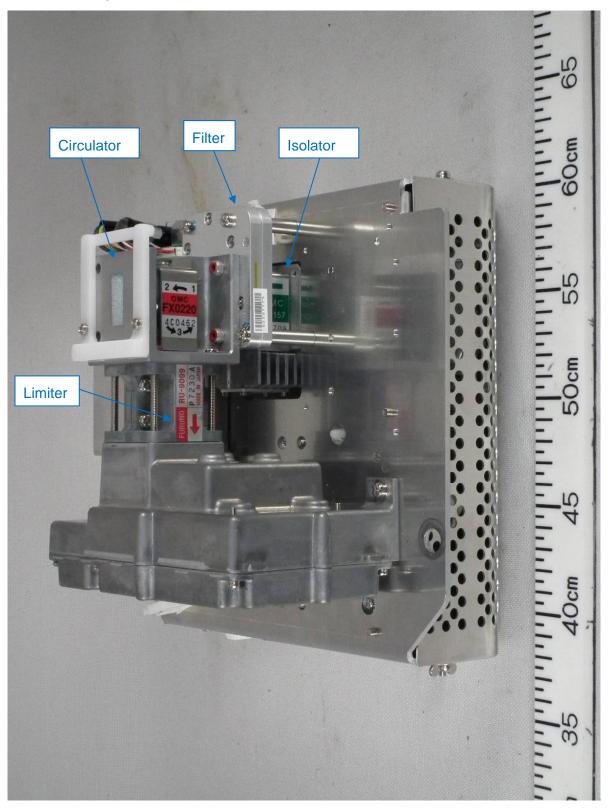

# Photographs of the Transceiver RTR-100 for Furuno Radar FAR-1518

1 Internal View

1.1 Inside Rear View (with Scanner rear cover removed, showing Scanner Motor Gear wheels and RFTB Board 03P9488)





### 1.2 Inside Rear View (with RFTB Board 03P9488 removed)





1.3 Inside Rear View (with HDBP Board 03P9347 removed)





1.4 Inside Front view (with Transceiver module removed, showing Scanner Motor)





1.5 Front cover (with PM32 module removed)





## 1.6 PM32 module opened (showing PM32 Board 03P9559)





2 Transceiver module RTR-100

### 2.1 Outside Front view





#### 2.2 Outside Rear view





## 2.3 Outside Right view





### 2.4 Outside Left view





2.5 Outside Front view (with RFC Board 03P9506 removed)





2.6 Outside Front view (with the front cover removed, showing IF Board 03P9487)





2.7 Outside Front view (with IF Board 03P9487 removed)







2.8 Outside Front view (with shield cover opened, showing MIC Board 03P9505)



2.9 Outside Front view (with MIC Board 03P9505 removed)





2.10 Outside Front view (with the bottom cover removed)





2.11 Outside Front view (with the bottom cover removed, showing Magnetron and Pulse transmitter)





## 2.12 Outside Rear view (showing MD Board 03P9489)





2.13 Outside Rear view (with MD Board 03P9489 removed)