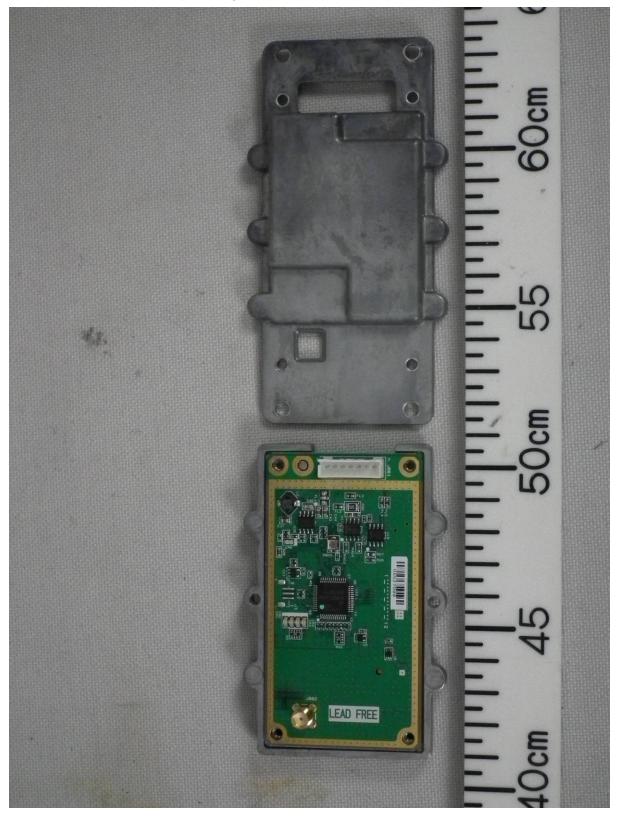

## 1.6 PM32 module opened (showing PM32 Board 03P9559)

2 Transceiver module RTR-100