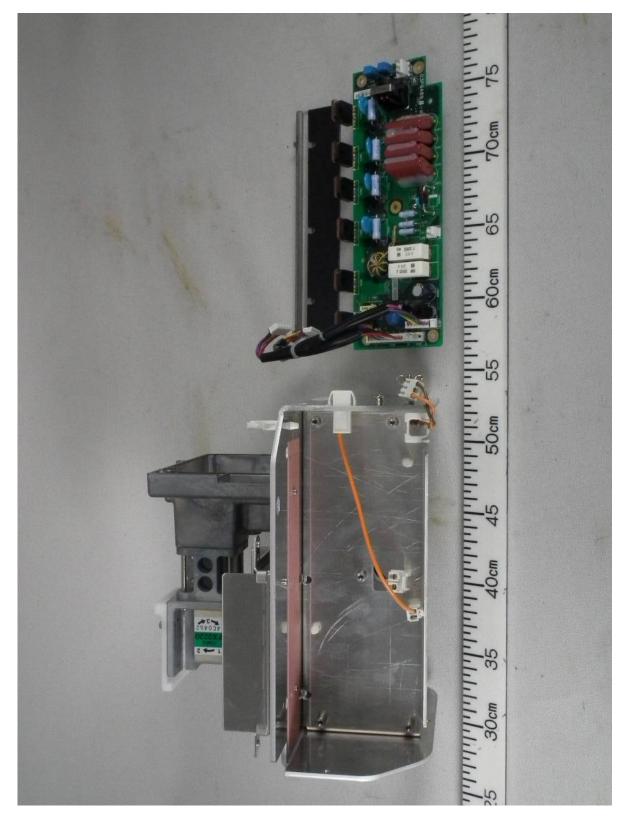

## 2.12 Outside Rear view (showing MD Board 03P9489)

2.13 Outside Rear view (with MD Board 03P9489 removed)