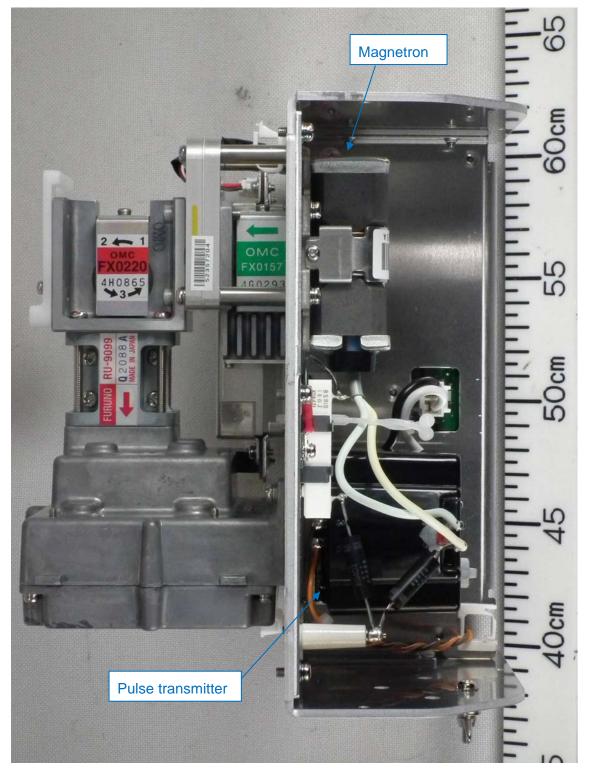

2.8 Outside Front view (with shield cover opened, showing MIC Board 03P9505)

2.9 Outside Front view (with MIC Board 03P9505 removed)

2.10 Outside Front view (with the bottom cover removed)

2.11 Outside Front view (with the bottom cover removed, showing Magnetron and Pulse transmitter)