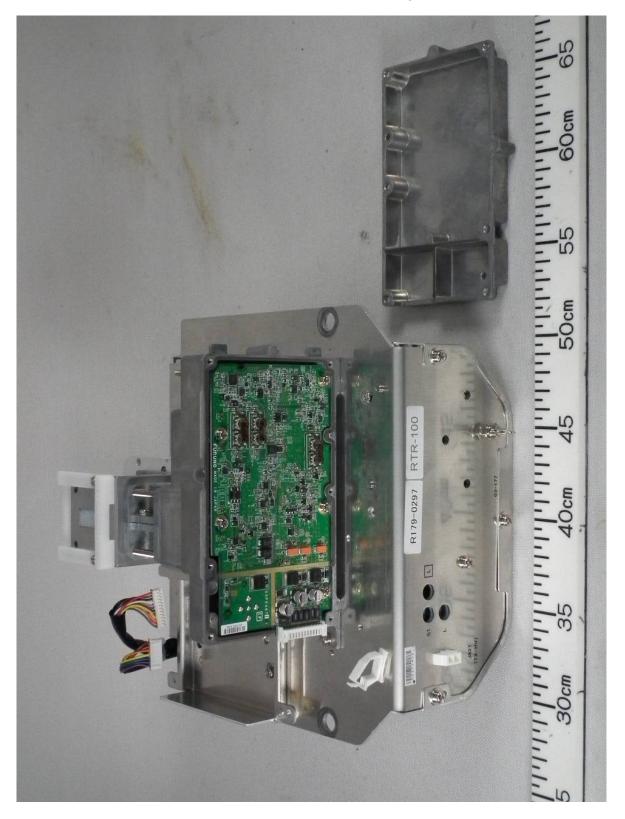

the Transceiver RTR-100 for Furuno Radar FAR-1518

1 Internal View

1.1 Inside Rear View (with Scanner rear cover removed, showing Scanner Motor Gear wheels and RFTB Board 03P9488)





### 1.2 Inside Rear View (with RFTB Board 03P9488 removed)





1.3 Inside Rear View (with HDBP Board 03P9347 removed)





1.4 Inside Front view (with Transceiver module removed, showing Scanner Motor)





1.5 Front cover (with PM32 module removed)





## 1.6 PM32 module opened (showing PM32 Board 03P9559)





2 Transceiver module RTR-100

### 2.1 Outside Front view





#### 2.2 Outside Rear view





## 2.3 Outside Right view





### 2.4 Outside Left view





2.5 Outside Front view (with RFC Board 03P9506 removed)





2.6 Outside Front view (with the front cover removed, showing IF Board 03P9487)





2.7 Outside Front view (with IF Board 03P9487 removed)







2.8 Outside Front view (with shield cover opened, showing MIC Board 03P9505)



2.9 Outside Front view (with MIC Board 03P9505 removed)





2.10 Outside Front view (with the bottom cover removed)





2.11 Outside Front view (with the bottom cover removed, showing Magnetron and Pulse transmitter)





## 2.12 Outside Rear view (showing MD Board 03P9489)





2.13 Outside Rear view (with MD Board 03P9489 removed)