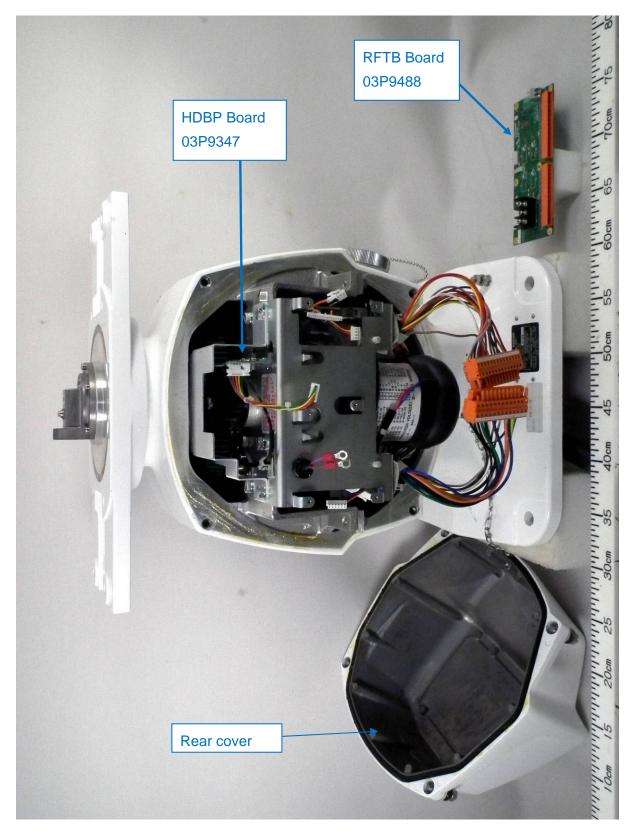

### 1.2 Inside Rear View (with RFTB Board 03P9488 removed)

1.3 Inside Rear View (with HDBP Board 03P9347 removed)

1.4 Inside Front view (with Transceiver module removed, showing Scanner Motor)

1.5 Front cover (with PM32 module removed)