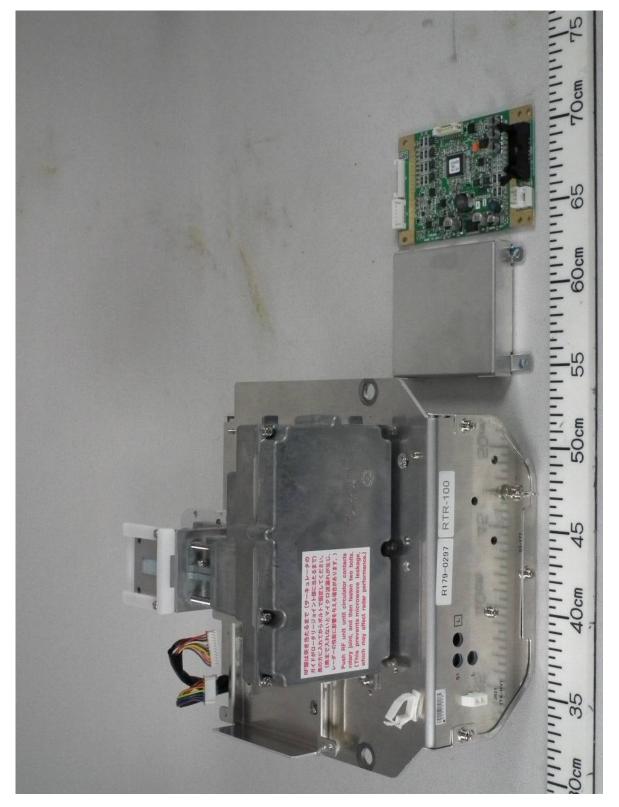

# Photographs of the Transceiver RTR-100 for Furuno Radar FAR-1518

1 Internal View

1.1 Inside Rear View (with Scanner rear cover removed, showing Scanner Motor Gear wheels and RFTB Board 03P9488)





### 1.2 Inside Rear View (with RFTB Board 03P9488 removed)





1.3 Inside Rear View (with HDBP Board 03P9347 removed)





1.4 Inside Front view (with Transceiver module removed, showing Scanner Motor)





1.5 Front cover (with PM32 module removed)





## 1.6 PM32 module opened (showing PM32 Board 03P9559)





2 Transceiver module RTR-100

### 2.1 Outside Front view





#### 2.2 Outside Rear view





## 2.3 Outside Right view





### 2.4 Outside Left view





2.5 Outside Front view (with RFC Board 03P9506 removed)





2.6 Outside Front view (with the front cover removed, showing IF Board 03P9487)





2.7 Outside Front view (with IF Board 03P9487 removed)







2.8 Outside Front view (with shield cover opened, showing MIC Board 03P9505)



2.9 Outside Front view (with MIC Board 03P9505 removed)





2.10 Outside Front view (with the bottom cover removed)





2.11 Outside Front view (with the bottom cover removed, showing Magnetron and Pulse transmitter)





## 2.12 Outside Rear view (showing MD Board 03P9489)





2.13 Outside Rear view (with MD Board 03P9489 removed)