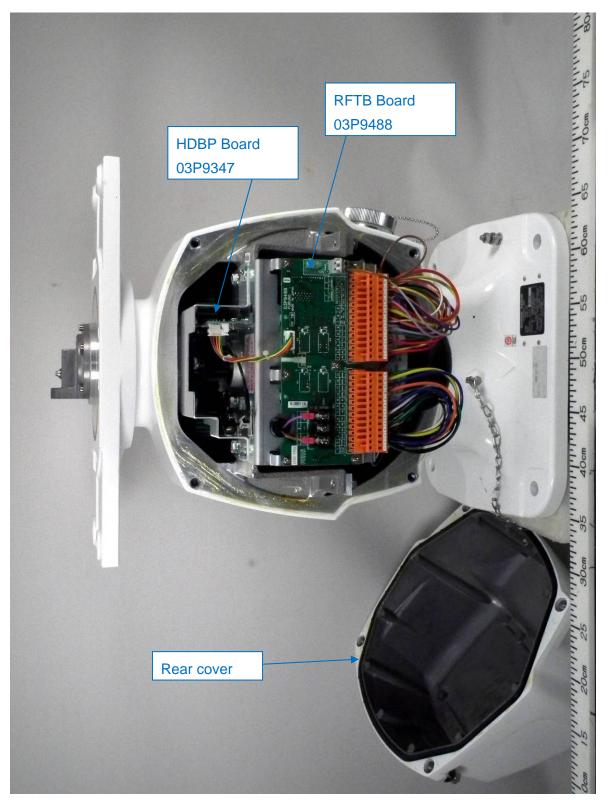

# Photographs of the Transceiver RTR-100 for Furuno Radar FAR-1518

1 Internal View

1.1 Inside Rear View (with Scanner rear cover removed, showing Scanner Motor Gear wheels and RFTB Board 03P9488)