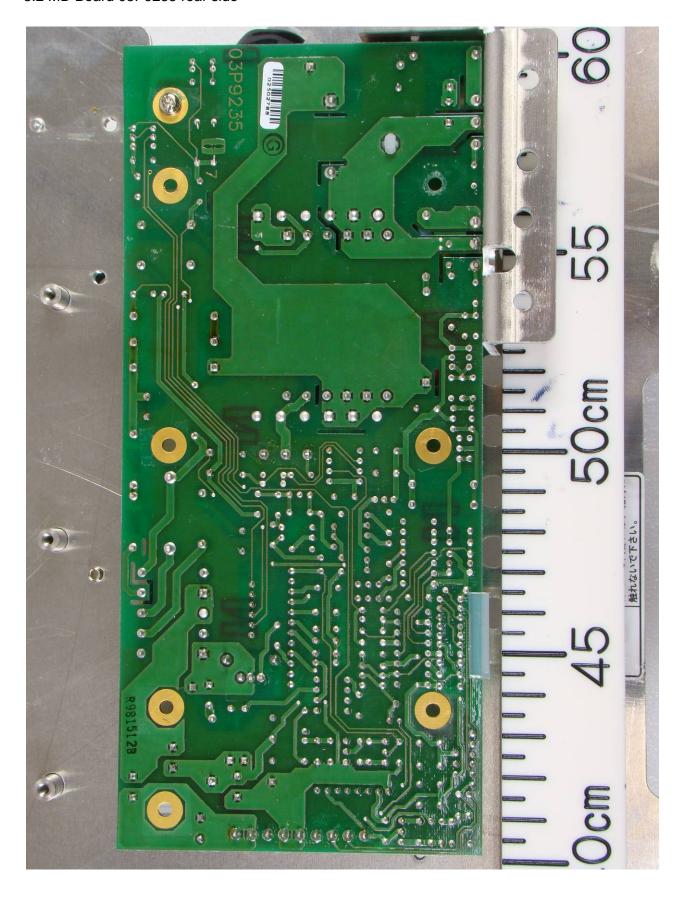

#### 3.2 MD Board 03P9235 rear side

3.3 IF Board 03P9404 and RTB Board 03P9249 front side

3.4 IF Board 03P9404 and RTB Board 03P9249 rear side