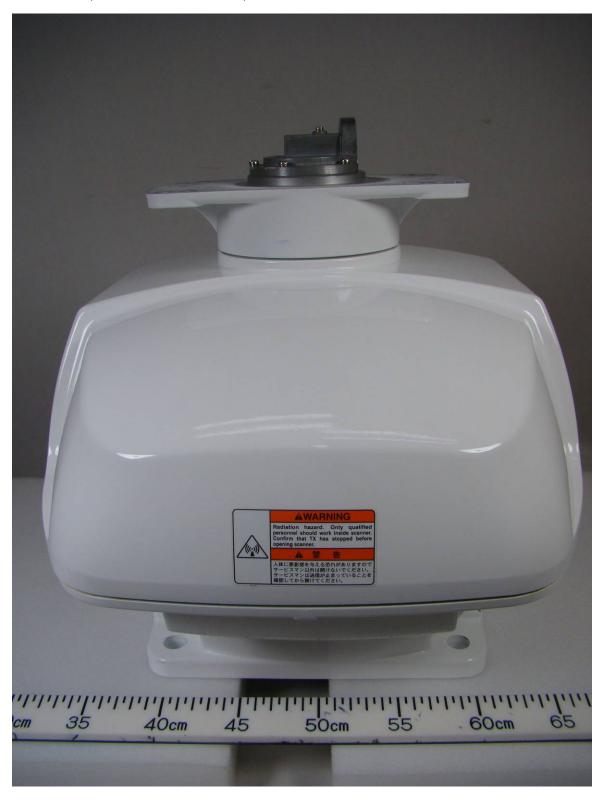

### Photographs of the Antenna unit with the Transceiver RTR-088A included for Furuno Marine Radar MODEL 1937

- 1 External view
- 1.1 Front view (with Radiator removed.)

Date of issue: 5 January 2011