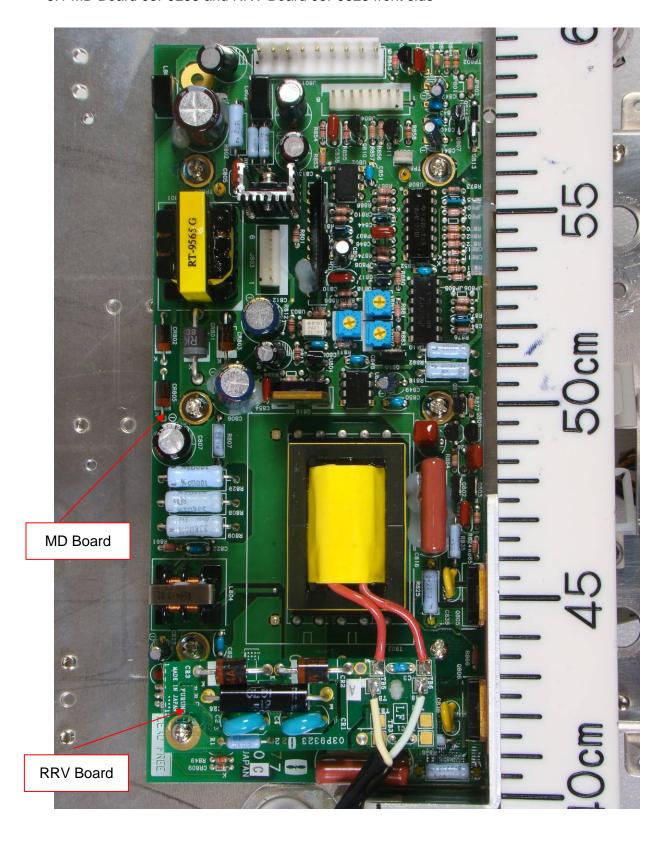

# Photographs of the Antenna unit with the Transceiver RTR-088A included for Furuno Marine Radar MODEL 1937

3 PCBs

3.1 MD Board 03P9235 and RRV Board 03P9323 front side