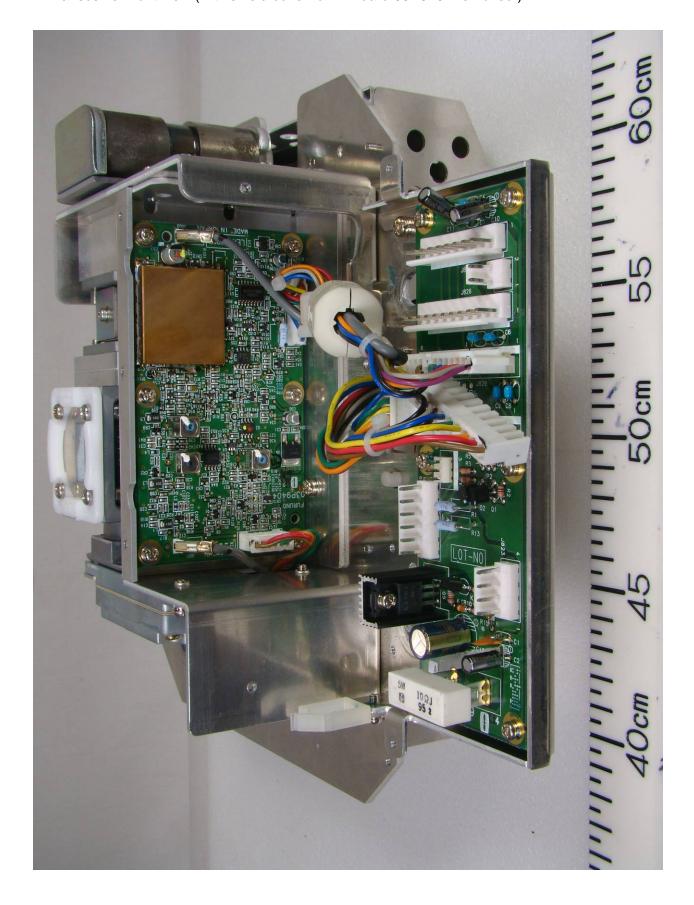

Date of issue: 5 January 2011

### Photographs of the Antenna unit with the Transceiver RTR-088A included for Furuno Marine Radar MODEL 1937

- 1 External view
- 1.1 Front view (with Radiator removed.)





Date of issue: 5 January 2011

## 1.2 Rear view (with Radiator removed.)





1.3 ID Label





Date of issue: 5 January 2011

## Photographs of the Antenna unit with the Transceiver RTR-088A included for Furuno Marine Radar MODEL 1937

2 Inside View

2.1 Inside front view (with top lid opened.)





2.2 Inside front view





2.3 Inside front view (with Transceiver module removed.)





Date of issue: 5 January 2011

## 2.4 Transceiver front view (with shield cover for IF Board 03P9404 removed.)





Date of issue: 5 January 2011

## 2.5 Transceiver right view





#### 2.6 Transceiver rear view





#### 2.7 Transceiver left view





Date of issue: 5 January 2011

#### 2.8 Transceiver bottom view





Date of issue: 5 January 2011

## 2.9 Transceiver bottom view (with shield cover removed, showing MD Board 03P9235)





# Photographs of the Antenna unit with the Transceiver RTR-088A included for Furuno Marine Radar MODEL 1937

3 PCBs

3.1 MD Board 03P9235 and RRV Board 03P9323 front side





#### 3.2 MD Board 03P9235 rear side





3.3 IF Board 03P9404 and RTB Board 03P9249 front side





3.4 IF Board 03P9404 and RTB Board 03P9249 rear side