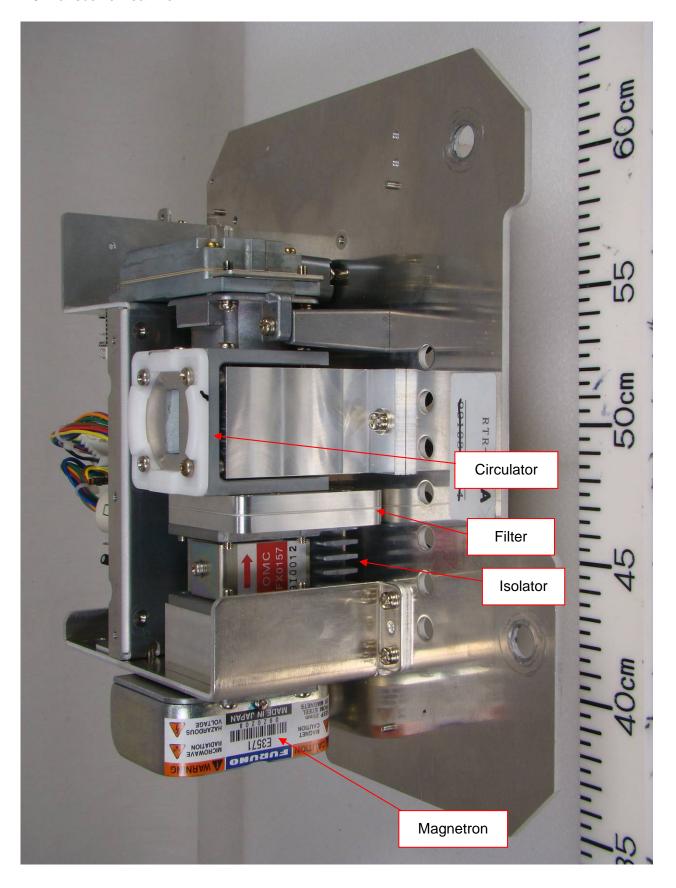

e: 5 January 2011

### Photographs of the Antenna unit with the Transceiver RTR-088A included for Furuno Marine Radar MODEL 1937

- 1 External view
- 1.1 Front view (with Radiator removed.)





Date of issue: 5 January 2011

## 1.2 Rear view (with Radiator removed.)





1.3 ID Label





Date of issue: 5 January 2011

## Photographs of the Antenna unit with the Transceiver RTR-088A included for Furuno Marine Radar MODEL 1937

2 Inside View

2.1 Inside front view (with top lid opened.)





2.2 Inside front view





2.3 Inside front view (with Transceiver module removed.)





Date of issue: 5 January 2011

## 2.4 Transceiver front view (with shield cover for IF Board 03P9404 removed.)





Date of issue: 5 January 2011

## 2.5 Transceiver right view





#### 2.6 Transceiver rear view





#### 2.7 Transceiver left view





Date of issue: 5 January 2011

#### 2.8 Transceiver bottom view





Date of issue: 5 January 2011

## 2.9 Transceiver bottom view (with shield cover removed, showing MD Board 03P9235)





# Photographs of the Antenna unit with the Transceiver RTR-088A included for Furuno Marine Radar MODEL 1937

3 PCBs

3.1 MD Board 03P9235 and RRV Board 03P9323 front side





#### 3.2 MD Board 03P9235 rear side





3.3 IF Board 03P9404 and RTB Board 03P9249 front side





3.4 IF Board 03P9404 and RTB Board 03P9249 rear side