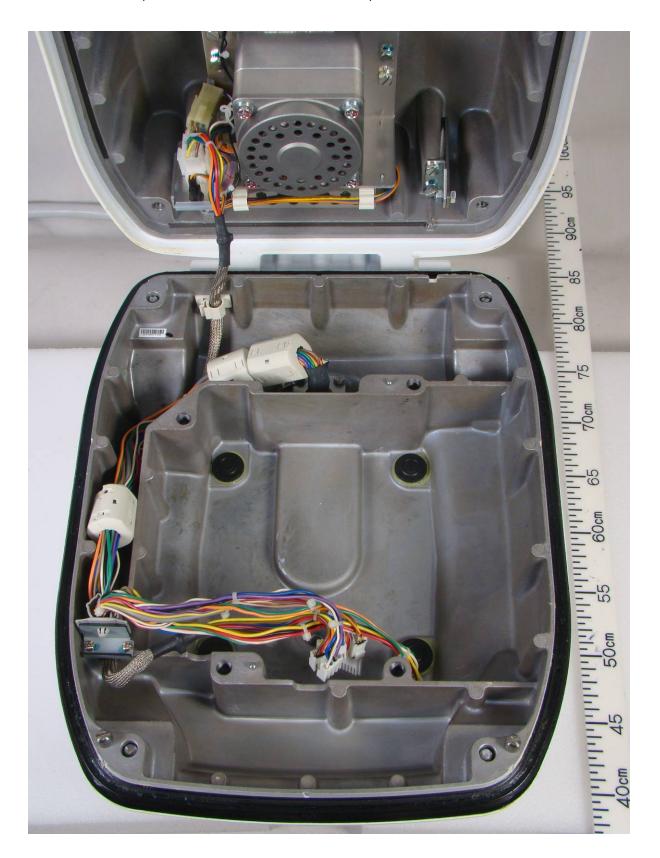

## Photographs of the Antenna unit with the Transceiver RTR-088A included for Furuno Marine Radar MODEL 1937

2 Inside View

2.1 Inside front view (with top lid opened.)

2.2 Inside front view

2.3 Inside front view (with Transceiver module removed.)