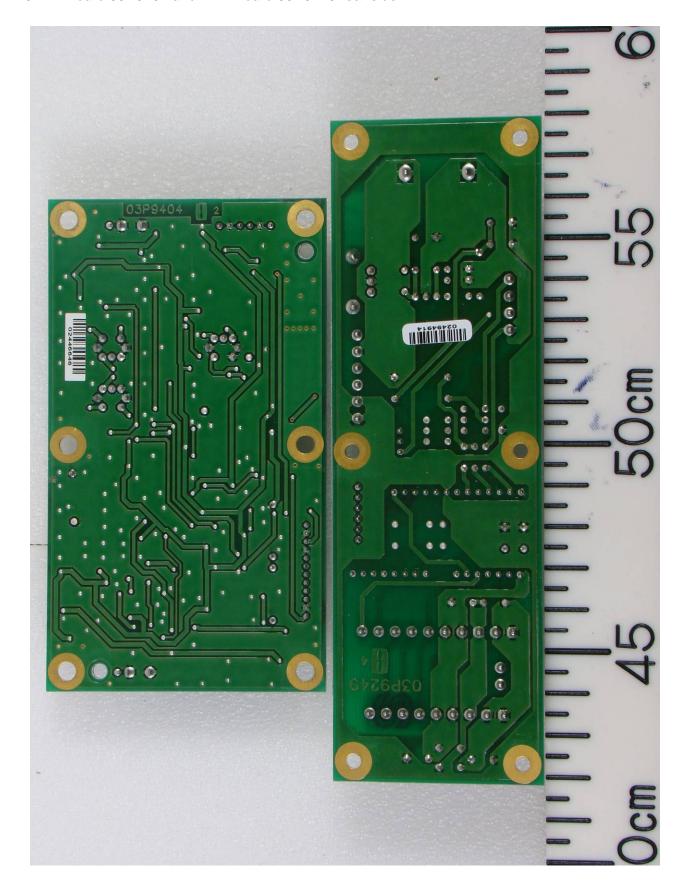

#### 3.2 MD Board 03P9235 rear side

3.3 IF Board 03P9404 and RTB Board 03P9249 front side

3.4 IF Board 03P9404 and RTB Board 03P9249 rear side