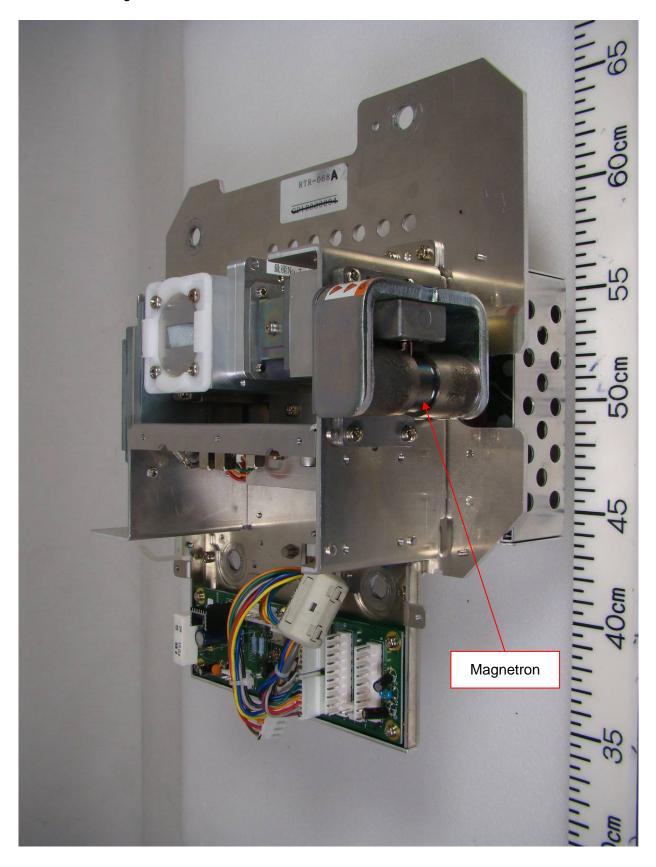

Date of issue: 5 January 2011

### Photographs of the Antenna unit with the Transceiver RTR-088A included for Furuno Marine Radar MODEL 1937

- 1 External view
- 1.1 Front view (with Radiator removed.)





Date of issue: 5 January 2011

## 1.2 Rear view (with Radiator removed.)





1.3 ID Label





Date of issue: 5 January 2011

## Photographs of the Antenna unit with the Transceiver RTR-088A included for Furuno Marine Radar MODEL 1937

2 Inside View

2.1 Inside front view (with top lid opened.)





2.2 Inside front view





2.3 Inside front view (with Transceiver module removed.)





Date of issue: 5 January 2011

## 2.4 Transceiver front view (with shield cover for IF Board 03P9404 removed.)





Date of issue: 5 January 2011

## 2.5 Transceiver right view





#### 2.6 Transceiver rear view





#### 2.7 Transceiver left view





Date of issue: 5 January 2011

#### 2.8 Transceiver bottom view





Date of issue: 5 January 2011

## 2.9 Transceiver bottom view (with shield cover removed, showing MD Board 03P9235)





# Photographs of the Antenna unit with the Transceiver RTR-088A included for Furuno Marine Radar MODEL 1937

3 PCBs

3.1 MD Board 03P9235 and RRV Board 03P9323 front side





#### 3.2 MD Board 03P9235 rear side





3.3 IF Board 03P9404 and RTB Board 03P9249 front side





3.4 IF Board 03P9404 and RTB Board 03P9249 rear side