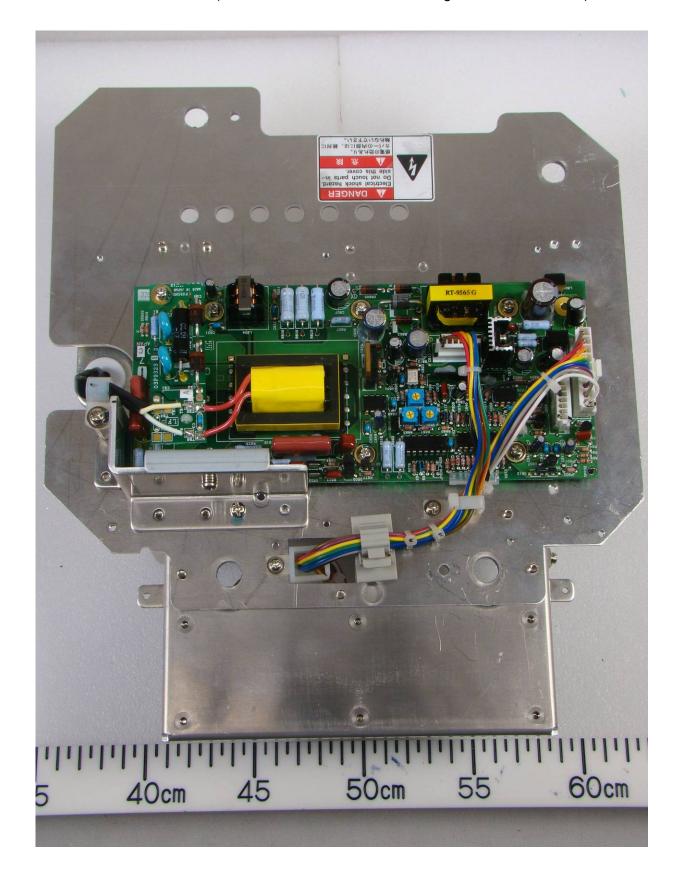

## 2.9 Transceiver bottom view (with shield cover removed, showing MD Board 03P9235)