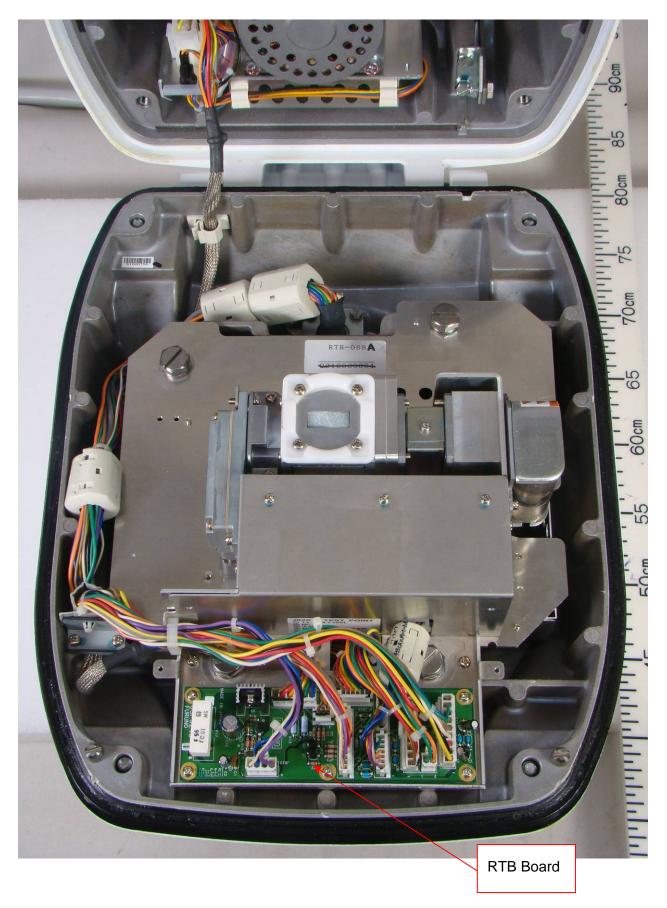

## Photographs of the Antenna unit with the Transceiver RTR-088A included for Furuno Marine Radar MODEL 1937

2 Inside View

2.1 Inside front view (with top lid opened.)

2.2 Inside front view

2.3 Inside front view (with Transceiver module removed.)