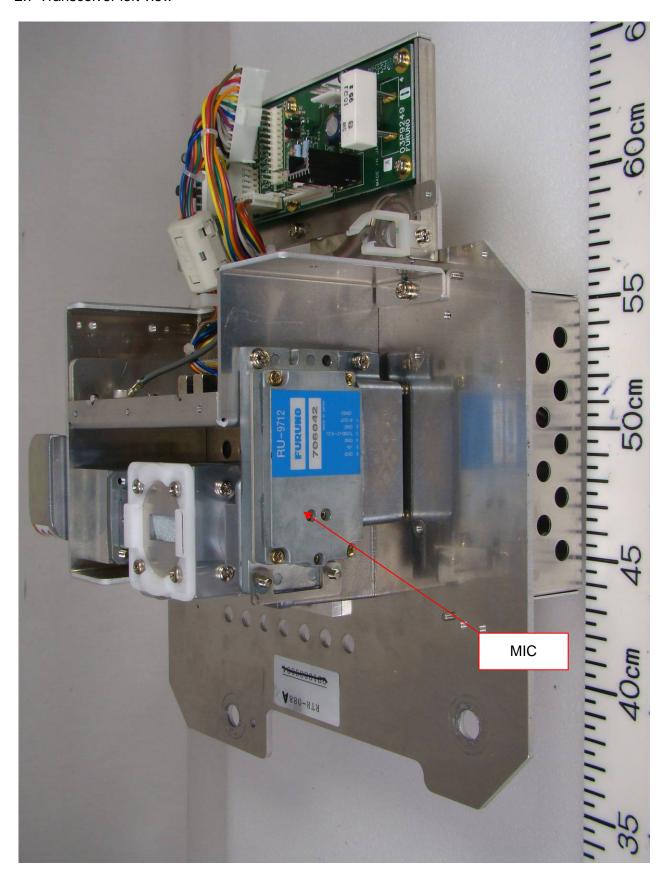

f the Antenna unit with the Transceiver RTR-088A included for Furuno Marine Radar MODEL 1937

- 1 External view
- 1.1 Front view (with Radiator removed.)





Date of issue: 5 January 2011

## 1.2 Rear view (with Radiator removed.)





1.3 ID Label





Date of issue: 5 January 2011

## Photographs of the Antenna unit with the Transceiver RTR-088A included for Furuno Marine Radar MODEL 1937

2 Inside View

2.1 Inside front view (with top lid opened.)





2.2 Inside front view





2.3 Inside front view (with Transceiver module removed.)





Date of issue: 5 January 2011

## 2.4 Transceiver front view (with shield cover for IF Board 03P9404 removed.)





Date of issue: 5 January 2011

## 2.5 Transceiver right view





#### 2.6 Transceiver rear view





#### 2.7 Transceiver left view





Date of issue: 5 January 2011

#### 2.8 Transceiver bottom view





Date of issue: 5 January 2011

## 2.9 Transceiver bottom view (with shield cover removed, showing MD Board 03P9235)





# Photographs of the Antenna unit with the Transceiver RTR-088A included for Furuno Marine Radar MODEL 1937

3 PCBs

3.1 MD Board 03P9235 and RRV Board 03P9323 front side





#### 3.2 MD Board 03P9235 rear side





3.3 IF Board 03P9404 and RTB Board 03P9249 front side





3.4 IF Board 03P9404 and RTB Board 03P9249 rear side