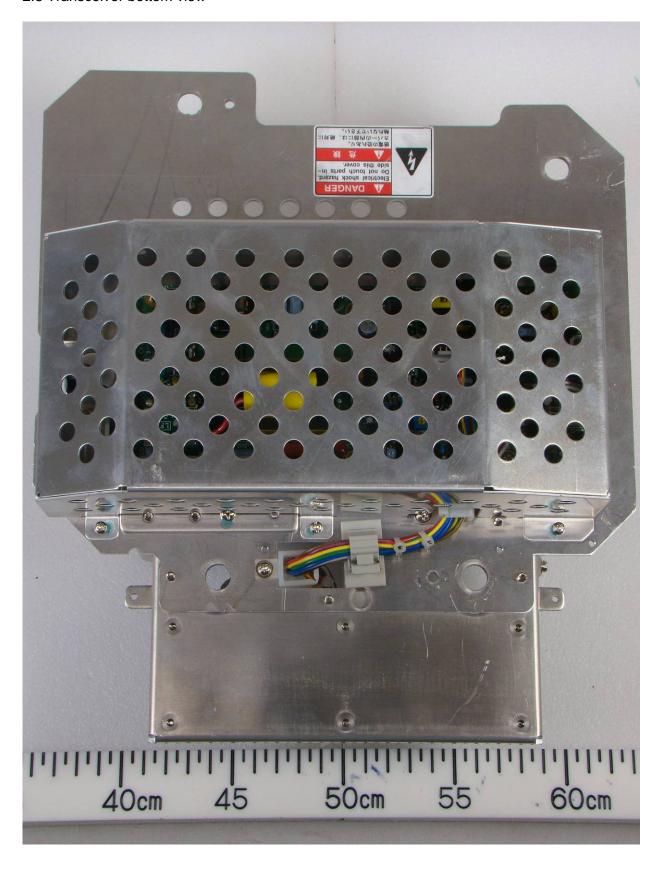

Marine Radar MODEL 1937

- 1 External view
- 1.1 Front view (with Radiator removed.)





Date of issue: 5 January 2011

## 1.2 Rear view (with Radiator removed.)





1.3 ID Label





Date of issue: 5 January 2011

## Photographs of the Antenna unit with the Transceiver RTR-088A included for Furuno Marine Radar MODEL 1937

2 Inside View

2.1 Inside front view (with top lid opened.)





2.2 Inside front view





2.3 Inside front view (with Transceiver module removed.)





Date of issue: 5 January 2011

## 2.4 Transceiver front view (with shield cover for IF Board 03P9404 removed.)





Date of issue: 5 January 2011

## 2.5 Transceiver right view





#### 2.6 Transceiver rear view





#### 2.7 Transceiver left view





Date of issue: 5 January 2011

#### 2.8 Transceiver bottom view





Date of issue: 5 January 2011

## 2.9 Transceiver bottom view (with shield cover removed, showing MD Board 03P9235)





# Photographs of the Antenna unit with the Transceiver RTR-088A included for Furuno Marine Radar MODEL 1937

3 PCBs

3.1 MD Board 03P9235 and RRV Board 03P9323 front side





#### 3.2 MD Board 03P9235 rear side





3.3 IF Board 03P9404 and RTB Board 03P9249 front side





3.4 IF Board 03P9404 and RTB Board 03P9249 rear side