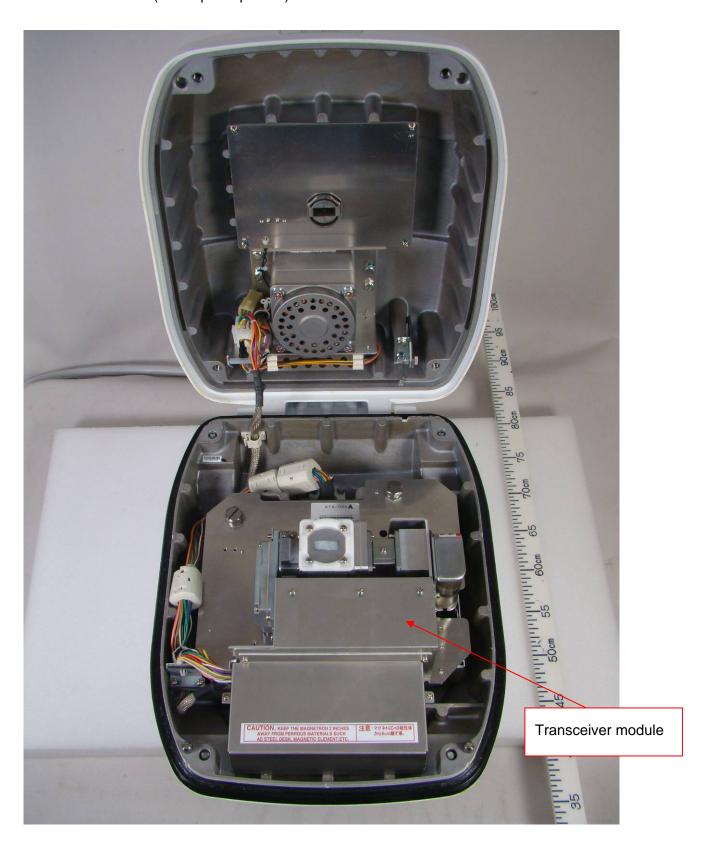

## Photographs of the Antenna unit with the Transceiver RTR-088A included for Furuno Marine Radar MODEL 1937

2 Inside View

2.1 Inside front view (with top lid opened.)

2.2 Inside front view

2.3 Inside front view (with Transceiver module removed.)