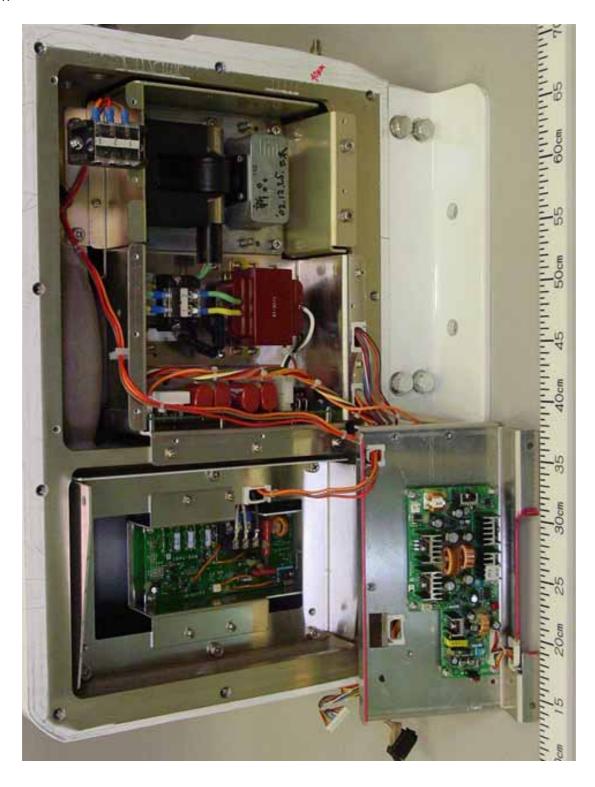

1.8 Inside Right View (with Transmitter block shield-cover and RFC Board removed, showing Transmitter block (upper), RFC Board 03P9348 (lower right) and MSS Board MSS-7497 (lower left))

1.9 Inside Right View (with Transmitter block (Pulse Transformer and MD Board) and MSS Board removed, showing Antenna Motor (lower))