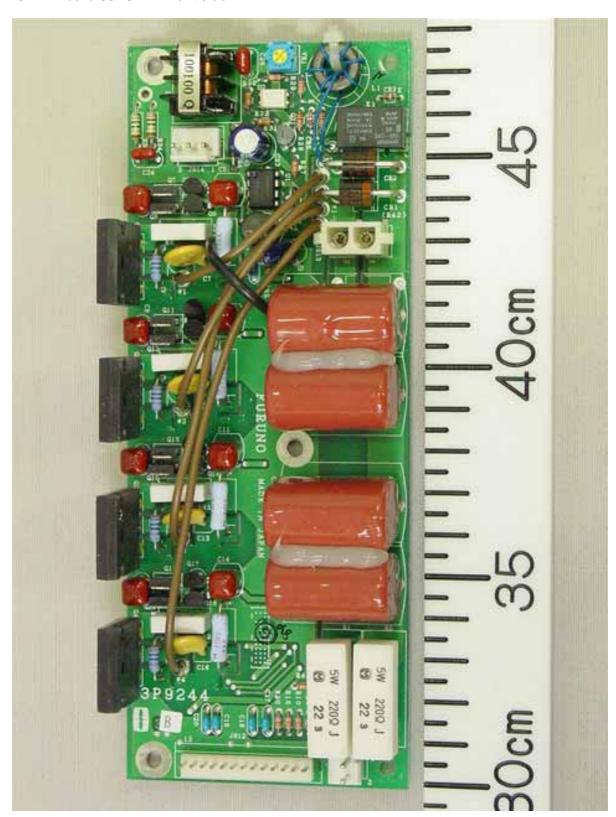

P9349 (center), IF Board and MIC RU-947 (lower))





1.4 Inside Left View (with IF Board shield-cover removed, showing IF Board 03P9335)





1.5 Inside Left View (with IF Board 03P9335 removed)





1.6 Inside Left View (with MIC removed, showing Performance Monitor PM-51)





1.7 Inside Right View (with Scanner right side-cover removed, showing Transceiver Module (Transmitter block (upper) and RFC Board 03P9346 (lower))





1.8 Inside Right View (with Transmitter block shield-cover and RFC Board removed, showing Transmitter block (upper), RFC Board 03P9348 (lower right) and MSS Board MSS-7497 (lower left))





1.9 Inside Right View (with Transmitter block (Pulse Transformer and MD Board) and MSS Board removed, showing Antenna Motor (lower))





### 1.10 MD Board 03P9244 Front side





### 1.11 MD Board 03P9244 Rear side





#### 1.12 TB Board 03P9349 Front side





#### 1.13 TB Board 03P9349 Rear side





### 1.14 IF AMP Board 03P9335 Front side





### 1.15 IF AMP Board 03P9335 Rear side





#### 1.16 RFC Board 03P9346 Front side





### 1.17 RFC Board 03P9346 Rear side





### 1.18 PWR Board 03P9348 Front side





### 1.19 PWR Board 03P9348 Rear side





#### 1.20 BP GEN Board 03P9347 Front side





#### 1.21 BP GEN Board 03P9347 Rear side





#### 1.22 MSS Board MSS-7497 Front side





#### 1.23 MSS Board MSS-7497 Rear side





#### 1.24 Name Plate





## 2 Power supply unit PSU-007

2.1 Front View (Showing Name Plate and Warning Label on Top cover)





### 2.2 Inside View (with Top cover removed)