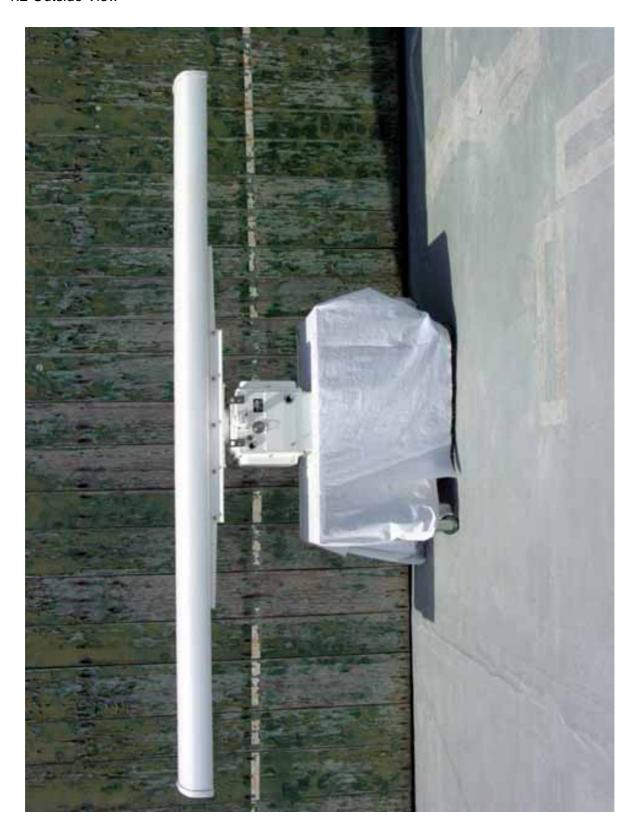

# Attachment E Photographs of EUT FAR-2837S/-2137S (Transceiver type RTR-080)

1 Antenna Unit RSB-098 (including Transceiver RTR-080)

1.1 Outside View (showing Radiator SN-36AF and Scanner)

Note: Photographs for the units Processor RPU-013, Control RCU-014 and Monitor MU-201CR have been already reported. (See Technical Information FLI 12-03-027 for the Radar FAR-2127 (Transceiver type: RTR-079))

### 1.2 Outside View

1.3 Inside Left View (with Scanner left side-cover removed, showing Scanner Motor (upper), TB Board 03P9349 (center), IF Board and MIC RU-947 (lower))

1.4 Inside Left View (with IF Board shield-cover removed, showing IF Board 03P9335)