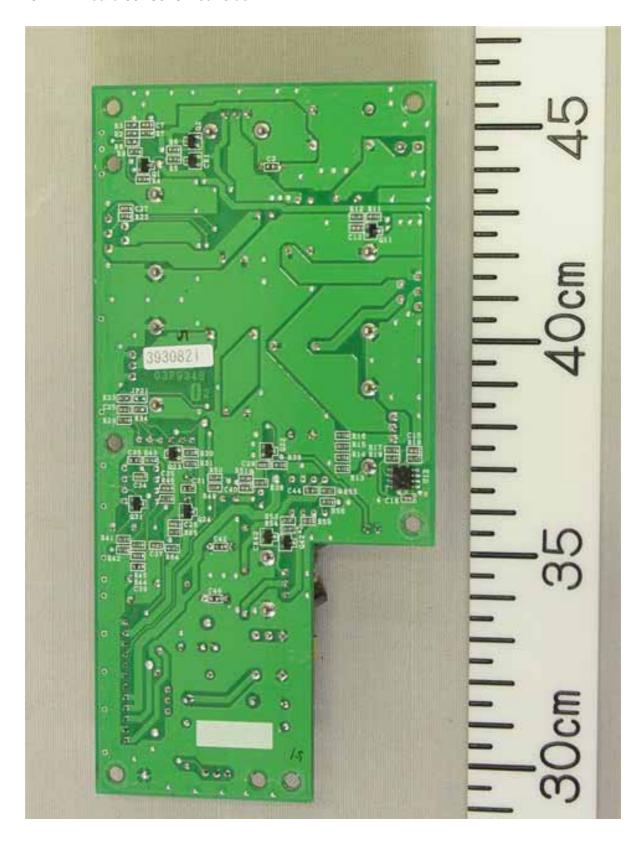

(upper) and RFC Board 03P9346 (lower))





1.8 Inside Right View (with Transmitter block shield-cover and RFC Board removed, showing Transmitter block (upper), RFC Board 03P9348 (lower right) and MSS Board MSS-7497 (lower left))





1.9 Inside Right View (with Transmitter block (Pulse Transformer and MD Board) and MSS Board removed, showing Antenna Motor (lower))





### 1.10 MD Board 03P9244 Front side





### 1.11 MD Board 03P9244 Rear side





#### 1.12 TB Board 03P9349 Front side





#### 1.13 TB Board 03P9349 Rear side





### 1.14 IF AMP Board 03P9335 Front side





### 1.15 IF AMP Board 03P9335 Rear side





#### 1.16 RFC Board 03P9346 Front side





### 1.17 RFC Board 03P9346 Rear side





### 1.18 PWR Board 03P9348 Front side





### 1.19 PWR Board 03P9348 Rear side





#### 1.20 BP GEN Board 03P9347 Front side





#### 1.21 BP GEN Board 03P9347 Rear side





#### 1.22 MSS Board MSS-7497 Front side





#### 1.23 MSS Board MSS-7497 Rear side





#### 1.24 Name Plate





## 2 Power supply unit PSU-007

2.1 Front View (Showing Name Plate and Warning Label on Top cover)





### 2.2 Inside View (with Top cover removed)