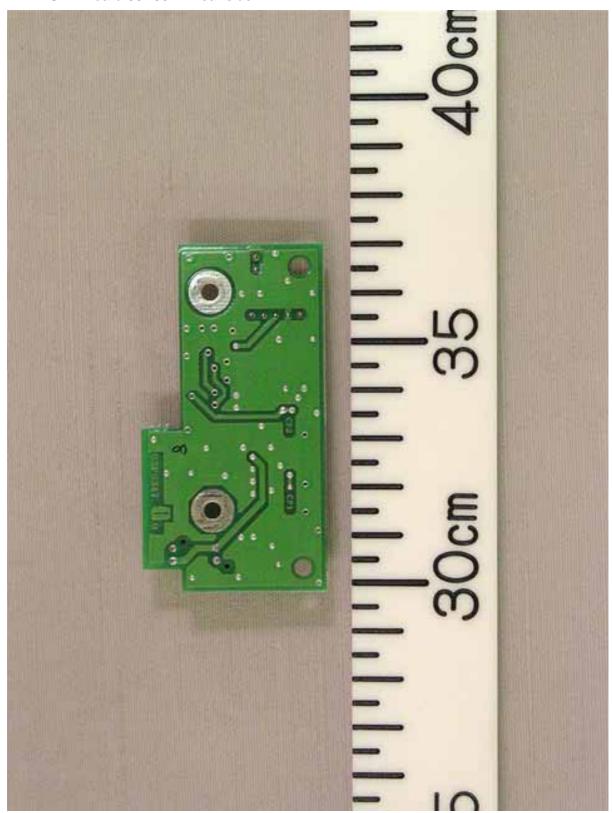

ield-cover and RFC Board removed, showing Transmitter block (upper), RFC Board 03P9348 (lower right) and MSS Board MSS-7497 (lower left))





1.9 Inside Right View (with Transmitter block (Pulse Transformer and MD Board) and MSS Board removed, showing Antenna Motor (lower))





### 1.10 MD Board 03P9244 Front side





### 1.11 MD Board 03P9244 Rear side





#### 1.12 TB Board 03P9349 Front side





#### 1.13 TB Board 03P9349 Rear side





### 1.14 IF AMP Board 03P9335 Front side





### 1.15 IF AMP Board 03P9335 Rear side





#### 1.16 RFC Board 03P9346 Front side





### 1.17 RFC Board 03P9346 Rear side





### 1.18 PWR Board 03P9348 Front side





### 1.19 PWR Board 03P9348 Rear side





#### 1.20 BP GEN Board 03P9347 Front side





#### 1.21 BP GEN Board 03P9347 Rear side





#### 1.22 MSS Board MSS-7497 Front side





#### 1.23 MSS Board MSS-7497 Rear side





#### 1.24 Name Plate





## 2 Power supply unit PSU-007

2.1 Front View (Showing Name Plate and Warning Label on Top cover)





### 2.2 Inside View (with Top cover removed)