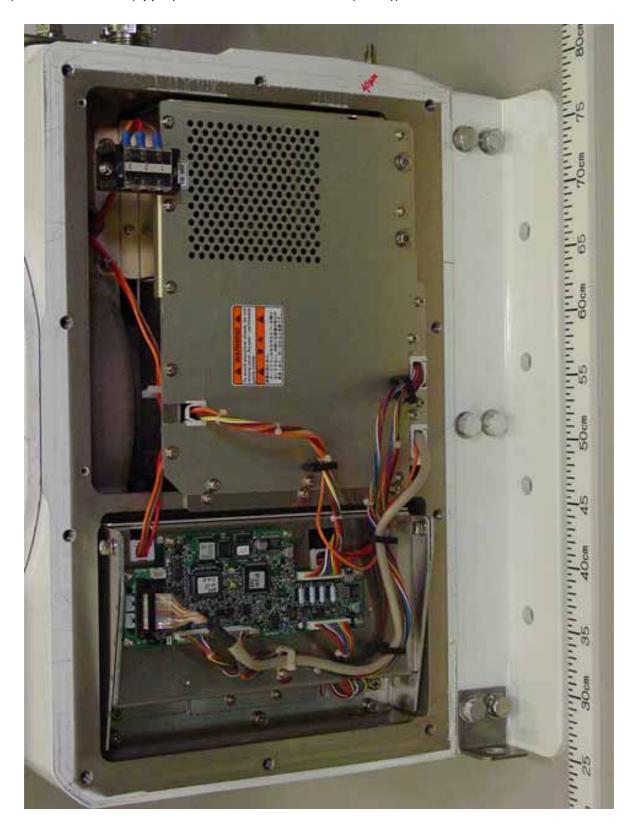

1.5 Inside Left View (with IF Board 03P9335 removed)

1.6 Inside Left View (with MIC removed, showing Performance Monitor PM-51)

1.7 Inside Right View (with Scanner right side-cover removed, showing Transceiver Module (Transmitter block (upper) and RFC Board 03P9346 (lower))

1.8 Inside Right View (with Transmitter block shield-cover and RFC Board removed, showing Transmitter block (upper), RFC Board 03P9348 (lower right) and MSS Board MSS-7497 (lower left))

1.9 Inside Right View (with Transmitter block (Pulse Transformer and MD Board) and MSS Board removed, showing Antenna Motor (lower))