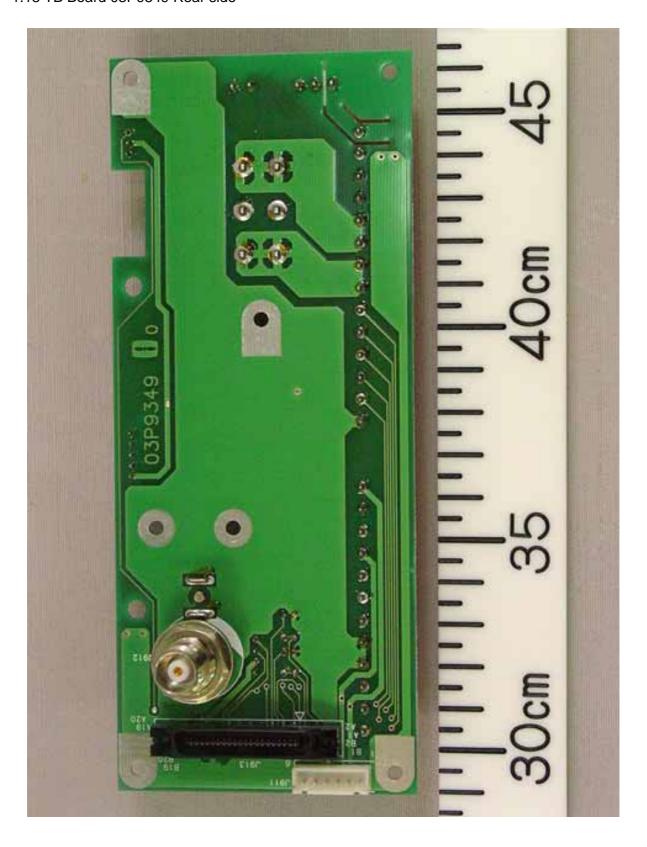

rd 03P9335)





1.5 Inside Left View (with IF Board 03P9335 removed)





1.6 Inside Left View (with MIC removed, showing Performance Monitor PM-51)





1.7 Inside Right View (with Scanner right side-cover removed, showing Transceiver Module (Transmitter block (upper) and RFC Board 03P9346 (lower))





1.8 Inside Right View (with Transmitter block shield-cover and RFC Board removed, showing Transmitter block (upper), RFC Board 03P9348 (lower right) and MSS Board MSS-7497 (lower left))





1.9 Inside Right View (with Transmitter block (Pulse Transformer and MD Board) and MSS Board removed, showing Antenna Motor (lower))





### 1.10 MD Board 03P9244 Front side





### 1.11 MD Board 03P9244 Rear side





#### 1.12 TB Board 03P9349 Front side





#### 1.13 TB Board 03P9349 Rear side





### 1.14 IF AMP Board 03P9335 Front side





### 1.15 IF AMP Board 03P9335 Rear side





#### 1.16 RFC Board 03P9346 Front side





### 1.17 RFC Board 03P9346 Rear side





### 1.18 PWR Board 03P9348 Front side





### 1.19 PWR Board 03P9348 Rear side





#### 1.20 BP GEN Board 03P9347 Front side





#### 1.21 BP GEN Board 03P9347 Rear side





#### 1.22 MSS Board MSS-7497 Front side





#### 1.23 MSS Board MSS-7497 Rear side





#### 1.24 Name Plate





## 2 Power supply unit PSU-007

2.1 Front View (Showing Name Plate and Warning Label on Top cover)





### 2.2 Inside View (with Top cover removed)