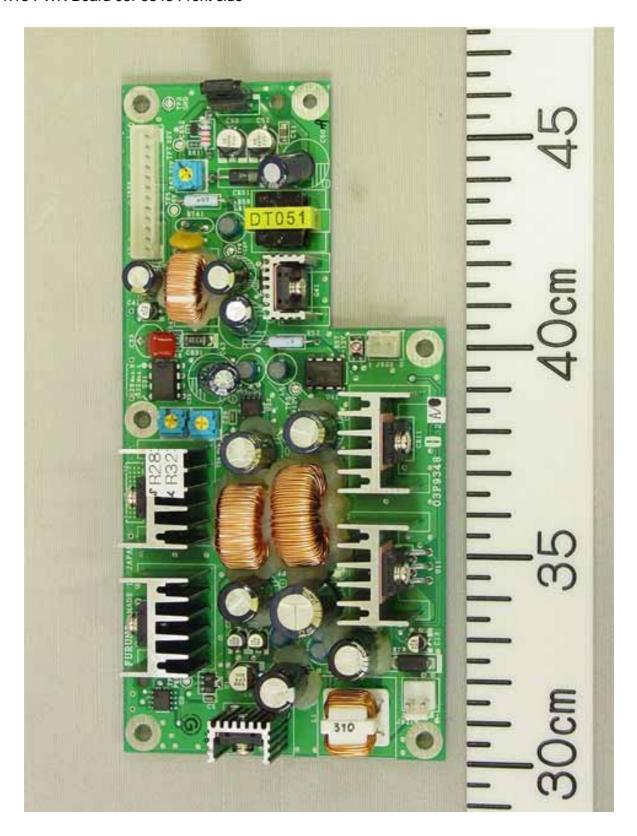

wing Transceiver Module (Transmitter block (upper) and RFC Board 03P9346 (lower))





1.8 Inside Right View (with Transmitter block shield-cover and RFC Board removed, showing Transmitter block (upper), RFC Board 03P9348 (lower right) and MSS Board MSS-7497 (lower left))





1.9 Inside Right View (with Transmitter block (Pulse Transformer and MD Board) and MSS Board removed, showing Antenna Motor (lower))





### 1.10 MD Board 03P9244 Front side





### 1.11 MD Board 03P9244 Rear side





#### 1.12 TB Board 03P9349 Front side





#### 1.13 TB Board 03P9349 Rear side





### 1.14 IF AMP Board 03P9335 Front side





### 1.15 IF AMP Board 03P9335 Rear side





#### 1.16 RFC Board 03P9346 Front side





### 1.17 RFC Board 03P9346 Rear side





### 1.18 PWR Board 03P9348 Front side





### 1.19 PWR Board 03P9348 Rear side





#### 1.20 BP GEN Board 03P9347 Front side





#### 1.21 BP GEN Board 03P9347 Rear side





#### 1.22 MSS Board MSS-7497 Front side





#### 1.23 MSS Board MSS-7497 Rear side





#### 1.24 Name Plate





## 2 Power supply unit PSU-007

2.1 Front View (Showing Name Plate and Warning Label on Top cover)





### 2.2 Inside View (with Top cover removed)