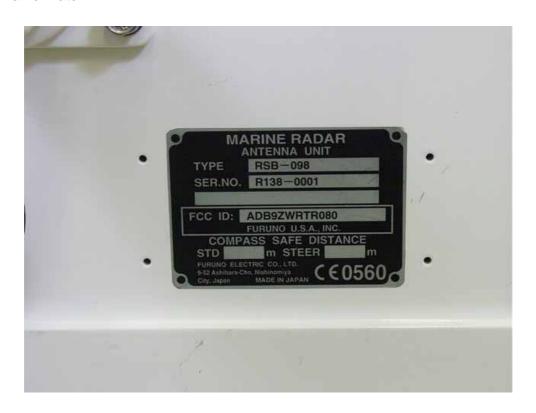

MSS-7497 (lower left))





1.9 Inside Right View (with Transmitter block (Pulse Transformer and MD Board) and MSS Board removed, showing Antenna Motor (lower))





### 1.10 MD Board 03P9244 Front side





### 1.11 MD Board 03P9244 Rear side





#### 1.12 TB Board 03P9349 Front side





#### 1.13 TB Board 03P9349 Rear side





### 1.14 IF AMP Board 03P9335 Front side





### 1.15 IF AMP Board 03P9335 Rear side





#### 1.16 RFC Board 03P9346 Front side





### 1.17 RFC Board 03P9346 Rear side





### 1.18 PWR Board 03P9348 Front side





### 1.19 PWR Board 03P9348 Rear side





#### 1.20 BP GEN Board 03P9347 Front side





#### 1.21 BP GEN Board 03P9347 Rear side





#### 1.22 MSS Board MSS-7497 Front side





#### 1.23 MSS Board MSS-7497 Rear side





#### 1.24 Name Plate





## 2 Power supply unit PSU-007

2.1 Front View (Showing Name Plate and Warning Label on Top cover)





### 2.2 Inside View (with Top cover removed)