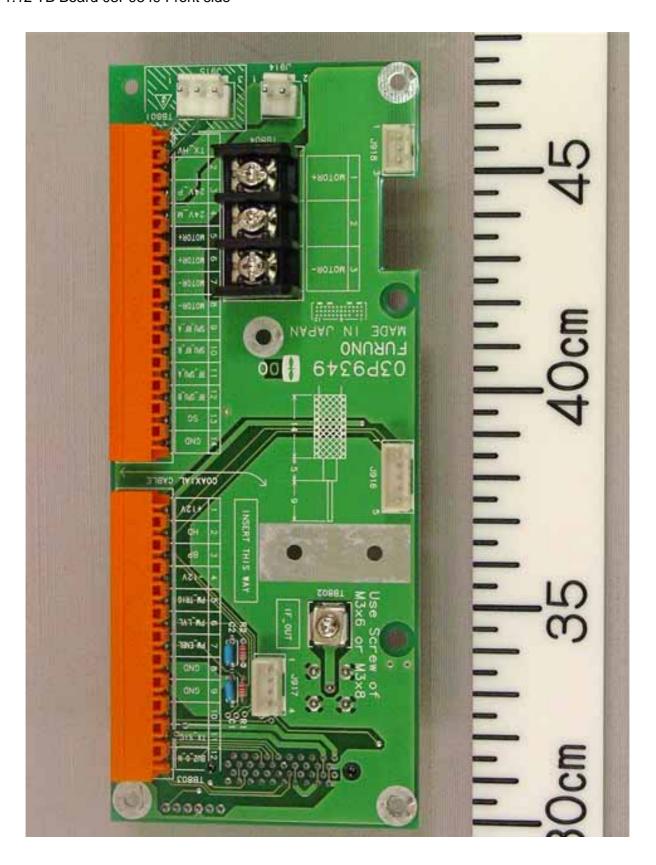

Board shield-cover removed, showing IF Board 03P9335)





1.5 Inside Left View (with IF Board 03P9335 removed)





1.6 Inside Left View (with MIC removed, showing Performance Monitor PM-51)





1.7 Inside Right View (with Scanner right side-cover removed, showing Transceiver Module (Transmitter block (upper) and RFC Board 03P9346 (lower))





1.8 Inside Right View (with Transmitter block shield-cover and RFC Board removed, showing Transmitter block (upper), RFC Board 03P9348 (lower right) and MSS Board MSS-7497 (lower left))





1.9 Inside Right View (with Transmitter block (Pulse Transformer and MD Board) and MSS Board removed, showing Antenna Motor (lower))





### 1.10 MD Board 03P9244 Front side





### 1.11 MD Board 03P9244 Rear side





#### 1.12 TB Board 03P9349 Front side





#### 1.13 TB Board 03P9349 Rear side





### 1.14 IF AMP Board 03P9335 Front side





### 1.15 IF AMP Board 03P9335 Rear side





#### 1.16 RFC Board 03P9346 Front side





### 1.17 RFC Board 03P9346 Rear side





### 1.18 PWR Board 03P9348 Front side





### 1.19 PWR Board 03P9348 Rear side





#### 1.20 BP GEN Board 03P9347 Front side





#### 1.21 BP GEN Board 03P9347 Rear side





#### 1.22 MSS Board MSS-7497 Front side





#### 1.23 MSS Board MSS-7497 Rear side





#### 1.24 Name Plate





## 2 Power supply unit PSU-007

2.1 Front View (Showing Name Plate and Warning Label on Top cover)





### 2.2 Inside View (with Top cover removed)