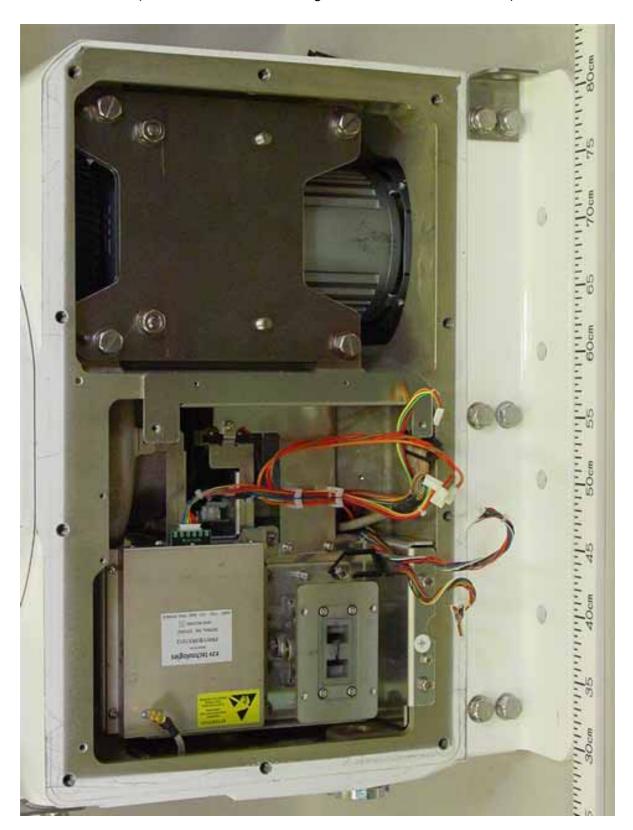

### 1.2 Outside View

1.3 Inside Left View (with Scanner left side-cover removed, showing Scanner Motor (upper), TB Board 03P9349 (center), IF Board and MIC RU-947 (lower))

1.4 Inside Left View (with IF Board shield-cover removed, showing IF Board 03P9335)