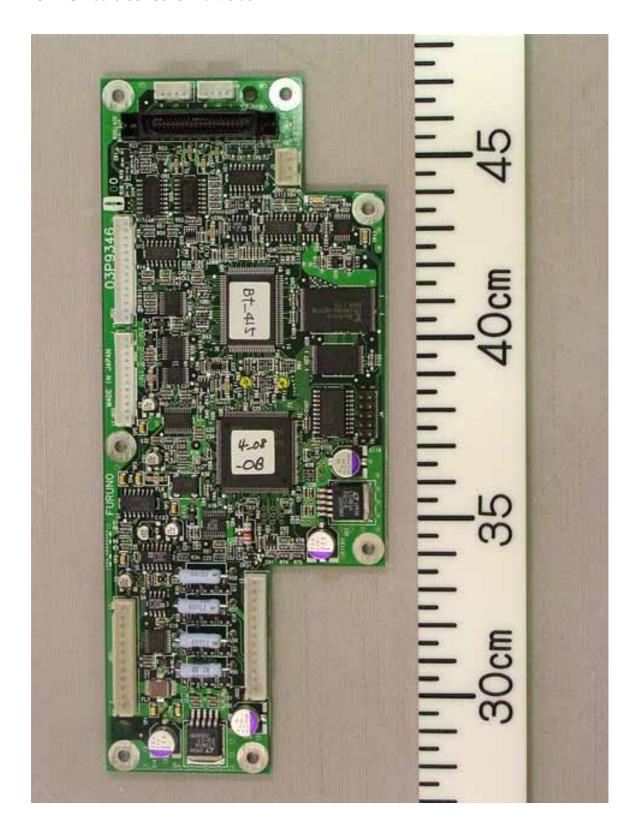

Monitor PM-51)





1.7 Inside Right View (with Scanner right side-cover removed, showing Transceiver Module (Transmitter block (upper) and RFC Board 03P9346 (lower))





1.8 Inside Right View (with Transmitter block shield-cover and RFC Board removed, showing Transmitter block (upper), RFC Board 03P9348 (lower right) and MSS Board MSS-7497 (lower left))





1.9 Inside Right View (with Transmitter block (Pulse Transformer and MD Board) and MSS Board removed, showing Antenna Motor (lower))





### 1.10 MD Board 03P9244 Front side





### 1.11 MD Board 03P9244 Rear side





#### 1.12 TB Board 03P9349 Front side





#### 1.13 TB Board 03P9349 Rear side





### 1.14 IF AMP Board 03P9335 Front side





### 1.15 IF AMP Board 03P9335 Rear side





#### 1.16 RFC Board 03P9346 Front side





### 1.17 RFC Board 03P9346 Rear side





### 1.18 PWR Board 03P9348 Front side





### 1.19 PWR Board 03P9348 Rear side





#### 1.20 BP GEN Board 03P9347 Front side





#### 1.21 BP GEN Board 03P9347 Rear side





#### 1.22 MSS Board MSS-7497 Front side





#### 1.23 MSS Board MSS-7497 Rear side





#### 1.24 Name Plate





## 2 Power supply unit PSU-007

2.1 Front View (Showing Name Plate and Warning Label on Top cover)





### 2.2 Inside View (with Top cover removed)