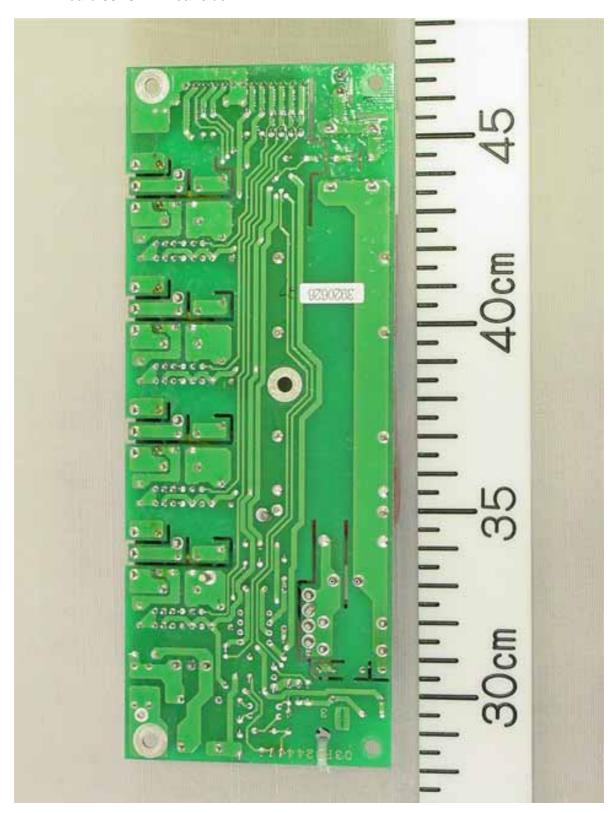

lower))





1.4 Inside Left View (with IF Board shield-cover removed, showing IF Board 03P9335)





1.5 Inside Left View (with IF Board 03P9335 removed)





1.6 Inside Left View (with MIC removed, showing Performance Monitor PM-51)





1.7 Inside Right View (with Scanner right side-cover removed, showing Transceiver Module (Transmitter block (upper) and RFC Board 03P9346 (lower))





1.8 Inside Right View (with Transmitter block shield-cover and RFC Board removed, showing Transmitter block (upper), RFC Board 03P9348 (lower right) and MSS Board MSS-7497 (lower left))





1.9 Inside Right View (with Transmitter block (Pulse Transformer and MD Board) and MSS Board removed, showing Antenna Motor (lower))





### 1.10 MD Board 03P9244 Front side





### 1.11 MD Board 03P9244 Rear side





#### 1.12 TB Board 03P9349 Front side





#### 1.13 TB Board 03P9349 Rear side





### 1.14 IF AMP Board 03P9335 Front side





### 1.15 IF AMP Board 03P9335 Rear side





#### 1.16 RFC Board 03P9346 Front side





### 1.17 RFC Board 03P9346 Rear side





### 1.18 PWR Board 03P9348 Front side





### 1.19 PWR Board 03P9348 Rear side





#### 1.20 BP GEN Board 03P9347 Front side





#### 1.21 BP GEN Board 03P9347 Rear side





#### 1.22 MSS Board MSS-7497 Front side





#### 1.23 MSS Board MSS-7497 Rear side





#### 1.24 Name Plate





## 2 Power supply unit PSU-007

2.1 Front View (Showing Name Plate and Warning Label on Top cover)





### 2.2 Inside View (with Top cover removed)