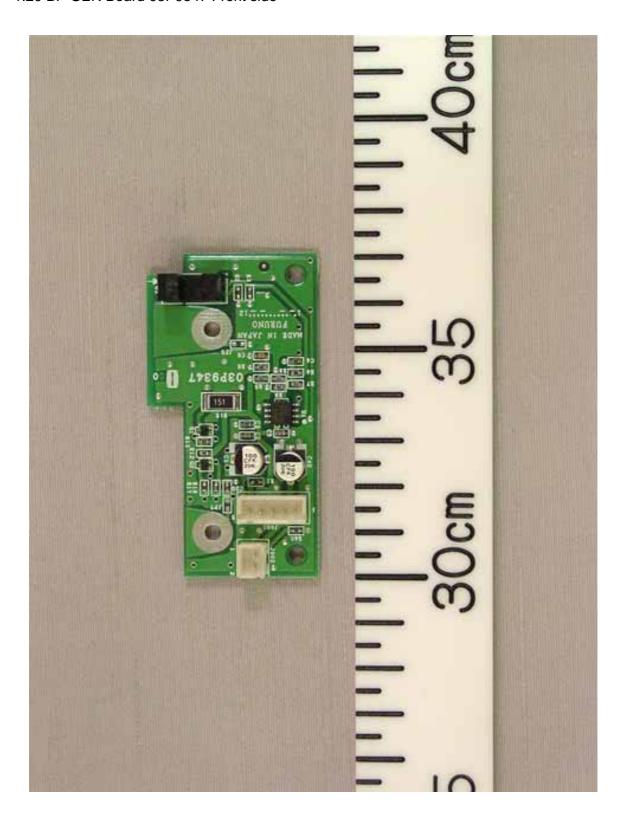

#### 1.20 BP GEN Board 03P9347 Front side

#### 1.21 BP GEN Board 03P9347 Rear side