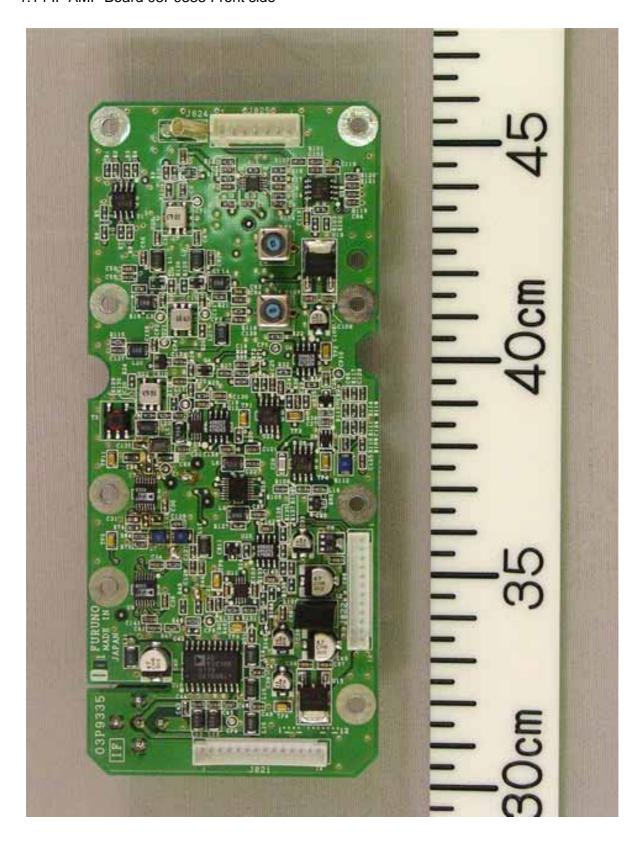

Board 03P9335 removed)





1.6 Inside Left View (with MIC removed, showing Performance Monitor PM-51)





1.7 Inside Right View (with Scanner right side-cover removed, showing Transceiver Module (Transmitter block (upper) and RFC Board 03P9346 (lower))





1.8 Inside Right View (with Transmitter block shield-cover and RFC Board removed, showing Transmitter block (upper), RFC Board 03P9348 (lower right) and MSS Board MSS-7497 (lower left))





1.9 Inside Right View (with Transmitter block (Pulse Transformer and MD Board) and MSS Board removed, showing Antenna Motor (lower))





### 1.10 MD Board 03P9244 Front side





### 1.11 MD Board 03P9244 Rear side





#### 1.12 TB Board 03P9349 Front side





#### 1.13 TB Board 03P9349 Rear side





### 1.14 IF AMP Board 03P9335 Front side





### 1.15 IF AMP Board 03P9335 Rear side





#### 1.16 RFC Board 03P9346 Front side





### 1.17 RFC Board 03P9346 Rear side





### 1.18 PWR Board 03P9348 Front side





### 1.19 PWR Board 03P9348 Rear side





#### 1.20 BP GEN Board 03P9347 Front side





#### 1.21 BP GEN Board 03P9347 Rear side





#### 1.22 MSS Board MSS-7497 Front side





#### 1.23 MSS Board MSS-7497 Rear side





#### 1.24 Name Plate





## 2 Power supply unit PSU-007

2.1 Front View (Showing Name Plate and Warning Label on Top cover)





### 2.2 Inside View (with Top cover removed)