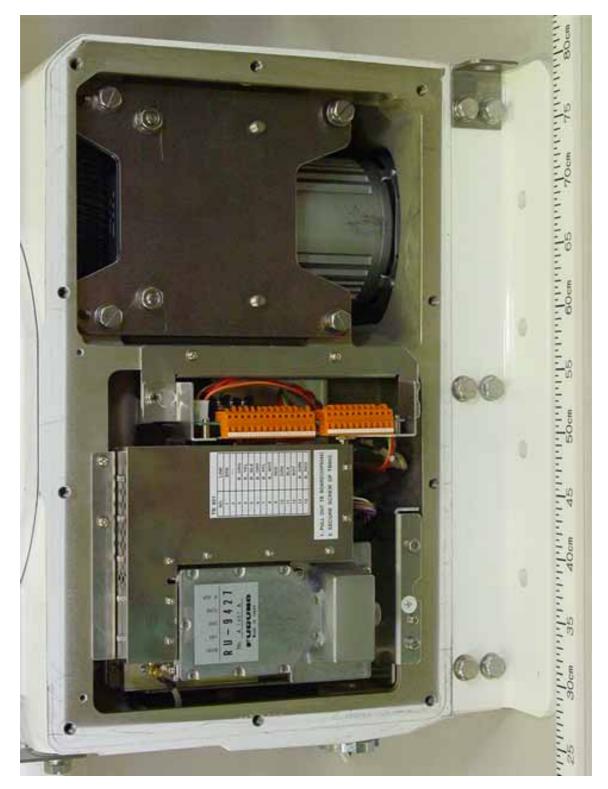

### 1.2 Outside View

1.3 Inside Left View (with Scanner left side-cover removed, showing Scanner Motor (upper), TB Board 03P9349 (center), IF Board and MIC RU-947 (lower))

1.4 Inside Left View (with IF Board shield-cover removed, showing IF Board 03P9335)

1.5 Inside Left View (with IF Board 03P9335 removed)

1.6 Inside Left View (with MIC removed, showing Performance Monitor PM-51)

1.7 Inside Right View (with Scanner right side-cover removed, showing Transceiver Module (Transmitter block (upper) and RFC Board 03P9346 (lower))