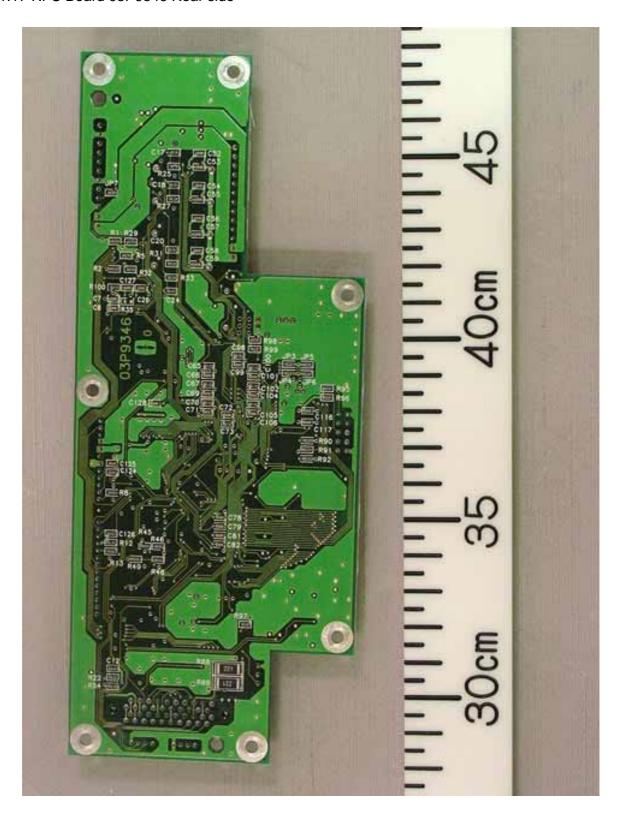

(with Scanner right side-cover removed, showing Transceiver Module (Transmitter block (upper) and RFC Board 03P9346 (lower))





1.8 Inside Right View (with Transmitter block shield-cover and RFC Board removed, showing Transmitter block (upper), RFC Board 03P9348 (lower right) and MSS Board MSS-7497 (lower left))





1.9 Inside Right View (with Transmitter block (Pulse Transformer and MD Board) and MSS Board removed, showing Antenna Motor (lower))





### 1.10 MD Board 03P9244 Front side





### 1.11 MD Board 03P9244 Rear side





#### 1.12 TB Board 03P9349 Front side





#### 1.13 TB Board 03P9349 Rear side





### 1.14 IF AMP Board 03P9335 Front side





### 1.15 IF AMP Board 03P9335 Rear side





#### 1.16 RFC Board 03P9346 Front side





### 1.17 RFC Board 03P9346 Rear side





### 1.18 PWR Board 03P9348 Front side





### 1.19 PWR Board 03P9348 Rear side





#### 1.20 BP GEN Board 03P9347 Front side





#### 1.21 BP GEN Board 03P9347 Rear side





#### 1.22 MSS Board MSS-7497 Front side





#### 1.23 MSS Board MSS-7497 Rear side





#### 1.24 Name Plate





## 2 Power supply unit PSU-007

2.1 Front View (Showing Name Plate and Warning Label on Top cover)





### 2.2 Inside View (with Top cover removed)