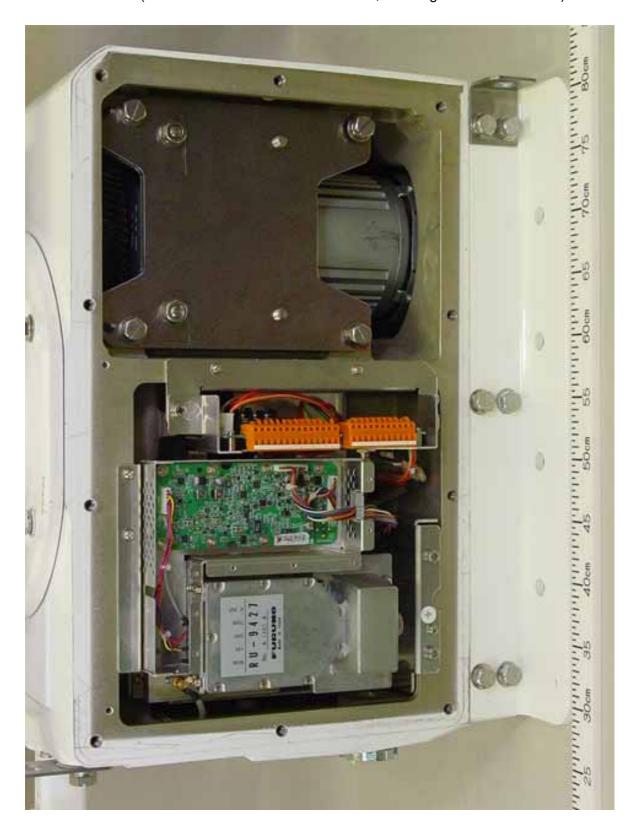

### 1.2 Outside View

1.3 Inside Left View (with Scanner left side-cover removed, showing Scanner Motor (upper), TB Board 03P9349 (center), IF Board and MIC RU-947 (lower))

1.4 Inside Left View (with IF Board shield-cover removed, showing IF Board 03P9335)

1.5 Inside Left View (with IF Board 03P9335 removed)

1.6 Inside Left View (with MIC removed, showing Performance Monitor PM-51)

1.7 Inside Right View (with Scanner right side-cover removed, showing Transceiver Module (Transmitter block (upper) and RFC Board 03P9346 (lower))