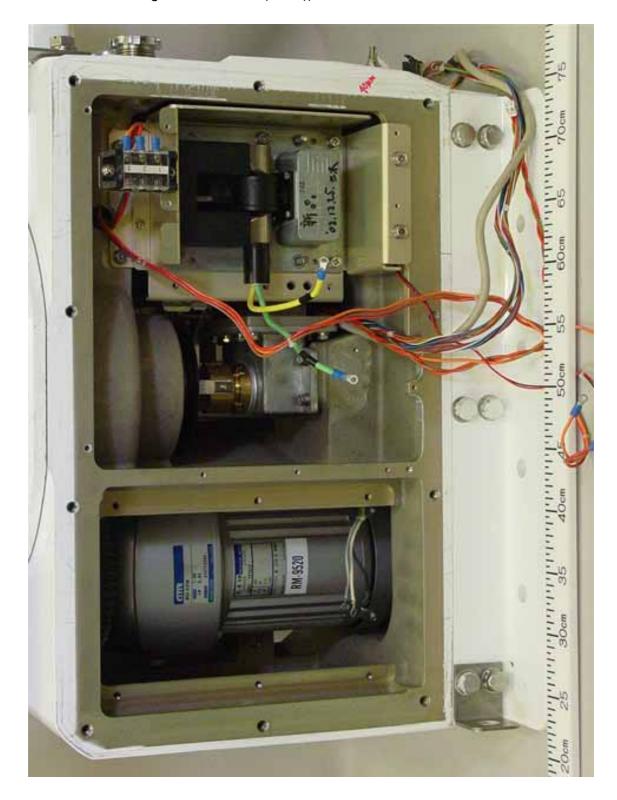

1.8 Inside Right View (with Transmitter block shield-cover and RFC Board removed, showing Transmitter block (upper), RFC Board 03P9348 (lower right) and MSS Board MSS-7497 (lower left))

1.9 Inside Right View (with Transmitter block (Pulse Transformer and MD Board) and MSS Board removed, showing Antenna Motor (lower))