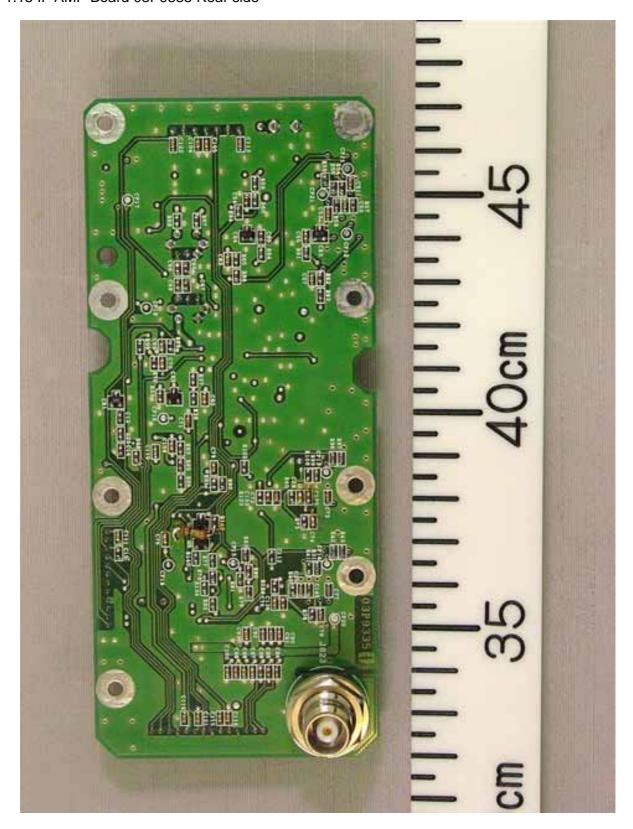

View (with MIC removed, showing Performance Monitor PM-51)





1.7 Inside Right View (with Scanner right side-cover removed, showing Transceiver Module (Transmitter block (upper) and RFC Board 03P9346 (lower))





1.8 Inside Right View (with Transmitter block shield-cover and RFC Board removed, showing Transmitter block (upper), RFC Board 03P9348 (lower right) and MSS Board MSS-7497 (lower left))





1.9 Inside Right View (with Transmitter block (Pulse Transformer and MD Board) and MSS Board removed, showing Antenna Motor (lower))





### 1.10 MD Board 03P9244 Front side





### 1.11 MD Board 03P9244 Rear side





#### 1.12 TB Board 03P9349 Front side





#### 1.13 TB Board 03P9349 Rear side





### 1.14 IF AMP Board 03P9335 Front side





### 1.15 IF AMP Board 03P9335 Rear side





#### 1.16 RFC Board 03P9346 Front side





### 1.17 RFC Board 03P9346 Rear side





### 1.18 PWR Board 03P9348 Front side





### 1.19 PWR Board 03P9348 Rear side





#### 1.20 BP GEN Board 03P9347 Front side





#### 1.21 BP GEN Board 03P9347 Rear side





#### 1.22 MSS Board MSS-7497 Front side





#### 1.23 MSS Board MSS-7497 Rear side





#### 1.24 Name Plate





## 2 Power supply unit PSU-007

2.1 Front View (Showing Name Plate and Warning Label on Top cover)





### 2.2 Inside View (with Top cover removed)