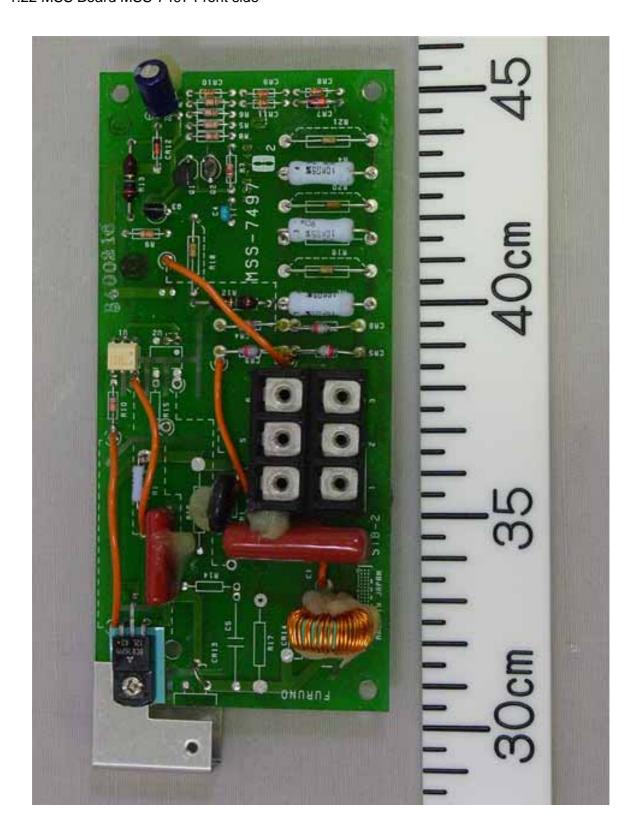

nsmitter block (upper), RFC Board 03P9348 (lower right) and MSS Board MSS-7497 (lower left))





1.9 Inside Right View (with Transmitter block (Pulse Transformer and MD Board) and MSS Board removed, showing Antenna Motor (lower))





### 1.10 MD Board 03P9244 Front side





### 1.11 MD Board 03P9244 Rear side





#### 1.12 TB Board 03P9349 Front side





#### 1.13 TB Board 03P9349 Rear side





### 1.14 IF AMP Board 03P9335 Front side





### 1.15 IF AMP Board 03P9335 Rear side





#### 1.16 RFC Board 03P9346 Front side





### 1.17 RFC Board 03P9346 Rear side





### 1.18 PWR Board 03P9348 Front side





### 1.19 PWR Board 03P9348 Rear side





#### 1.20 BP GEN Board 03P9347 Front side





#### 1.21 BP GEN Board 03P9347 Rear side





#### 1.22 MSS Board MSS-7497 Front side





#### 1.23 MSS Board MSS-7497 Rear side





#### 1.24 Name Plate





## 2 Power supply unit PSU-007

2.1 Front View (Showing Name Plate and Warning Label on Top cover)





### 2.2 Inside View (with Top cover removed)