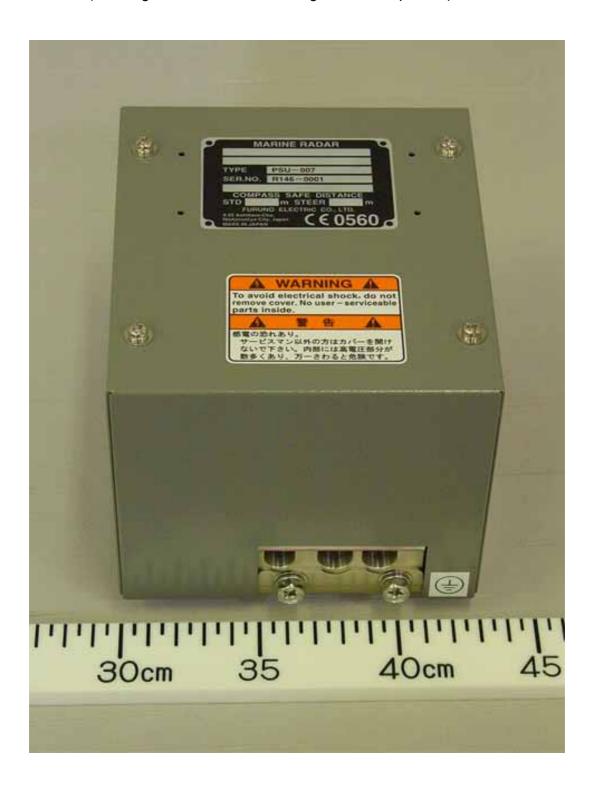

## 2 Power supply unit PSU-007

2.1 Front View (Showing Name Plate and Warning Label on Top cover)