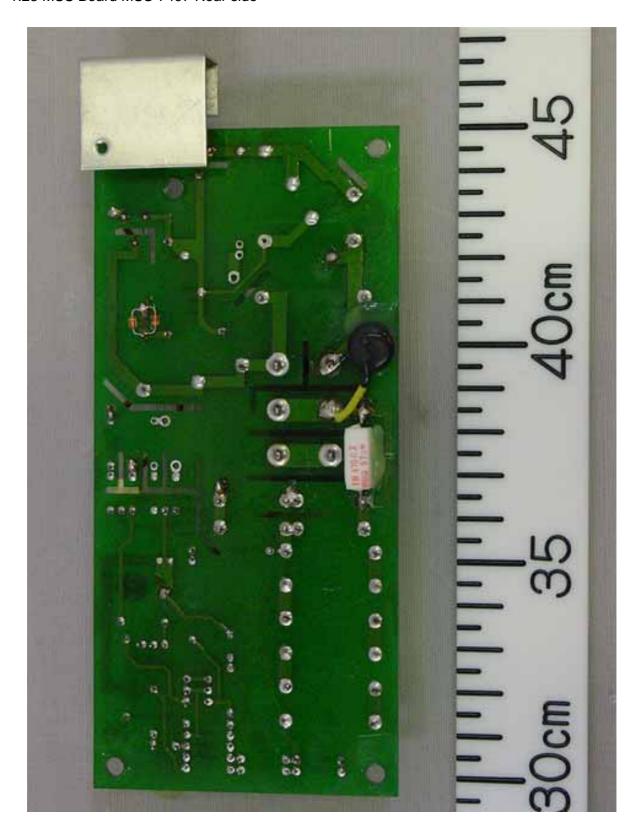

ower right) and MSS Board MSS-7497 (lower left))





1.9 Inside Right View (with Transmitter block (Pulse Transformer and MD Board) and MSS Board removed, showing Antenna Motor (lower))





### 1.10 MD Board 03P9244 Front side





### 1.11 MD Board 03P9244 Rear side





#### 1.12 TB Board 03P9349 Front side





#### 1.13 TB Board 03P9349 Rear side





### 1.14 IF AMP Board 03P9335 Front side





### 1.15 IF AMP Board 03P9335 Rear side





#### 1.16 RFC Board 03P9346 Front side





### 1.17 RFC Board 03P9346 Rear side





### 1.18 PWR Board 03P9348 Front side





### 1.19 PWR Board 03P9348 Rear side





#### 1.20 BP GEN Board 03P9347 Front side





#### 1.21 BP GEN Board 03P9347 Rear side





#### 1.22 MSS Board MSS-7497 Front side





#### 1.23 MSS Board MSS-7497 Rear side





#### 1.24 Name Plate





## 2 Power supply unit PSU-007

2.1 Front View (Showing Name Plate and Warning Label on Top cover)





### 2.2 Inside View (with Top cover removed)