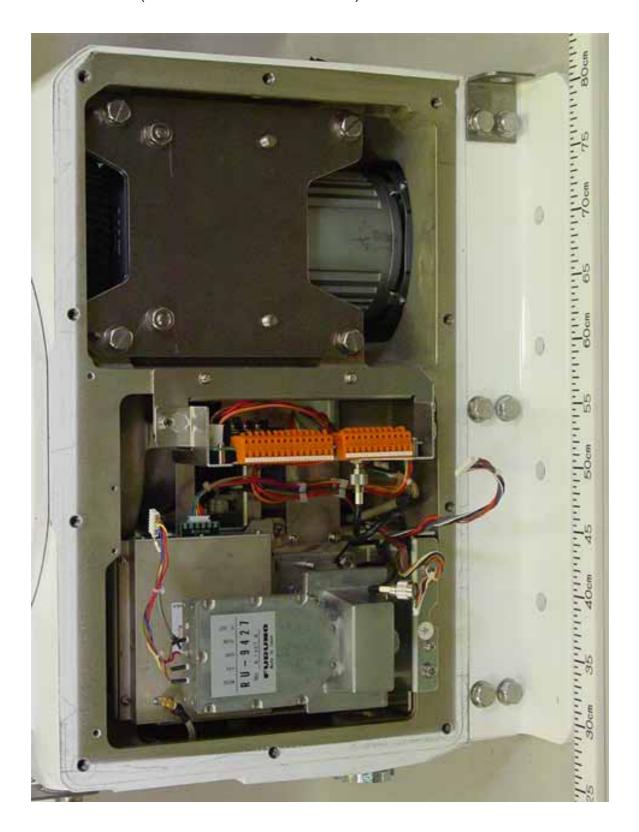

### 1.2 Outside View

1.3 Inside Left View (with Scanner left side-cover removed, showing Scanner Motor (upper), TB Board 03P9349 (center), IF Board and MIC RU-947 (lower))

1.4 Inside Left View (with IF Board shield-cover removed, showing IF Board 03P9335)

1.5 Inside Left View (with IF Board 03P9335 removed)

1.6 Inside Left View (with MIC removed, showing Performance Monitor PM-51)

1.7 Inside Right View (with Scanner right side-cover removed, showing Transceiver Module (Transmitter block (upper) and RFC Board 03P9346 (lower))