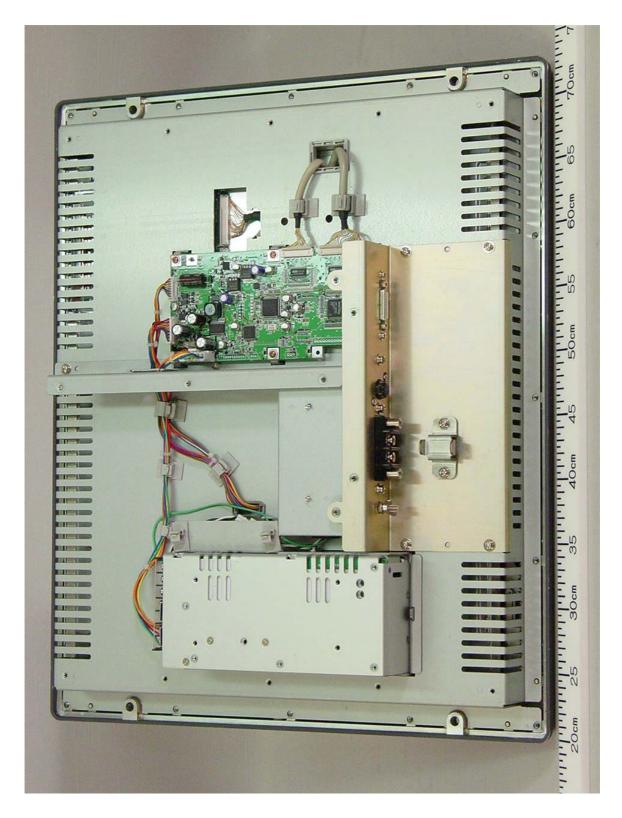

# 3.2 Rear View (Showing Name Plate and Warning Label)

3.3 Inside View (with Rear Cover removed, Showing DVI I/F Board (upper), and PS Board (lower))

3.4 Inside View (with Shield-cover removed, showing LCD I/F Board (upper), Inverter Board (lower))