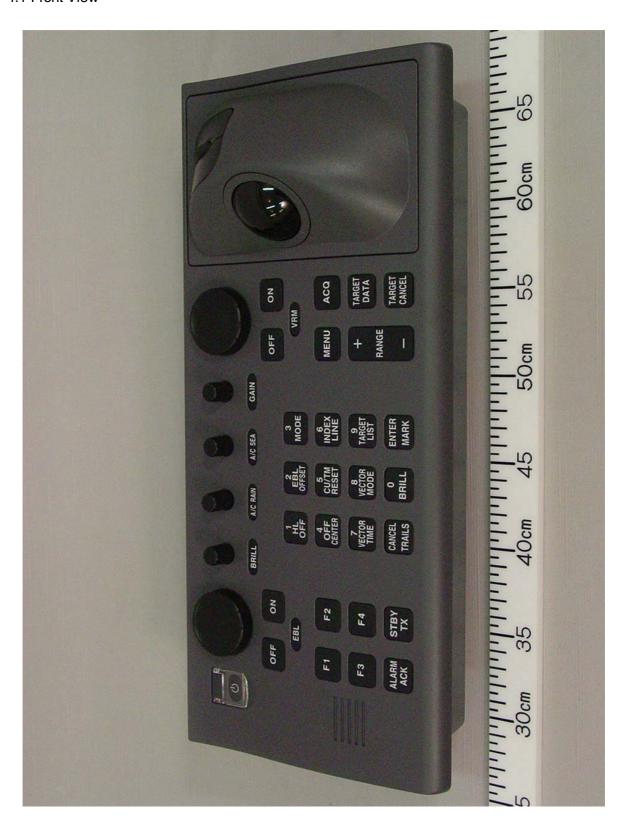

### 3 Monitor unit MU-201CR

### 3.1 Front View





# 3.2 Rear View (Showing Name Plate and Warning Label)





3.3 Inside View (with Rear Cover removed, Showing DVI I/F Board (upper), and PS Board (lower))





3.4 Inside View (with Shield-cover removed, showing LCD I/F Board (upper), Inverter Board (lower))





## 3.5 DVI IF Board SLB-FRN3 Front side





## 3.6 DVI I/F Board SLB-FRN3 Rear side





### 3.7 PS Board RKW12-13RE Front side





### 3.8 Name Plate





### 4 Control unit RCU-014

### 4.1 Front View





## 4.2 Rear View (Showing Name Plate)





4.3 Inside View (Showing PNL Board 03P9343 Rear side and track-Ball (Bottom))





## 4.4 Inside View (with PNL Board removed)





### 4.5 PNL Board 03P9343 Front side





### 4.6 Name Plate