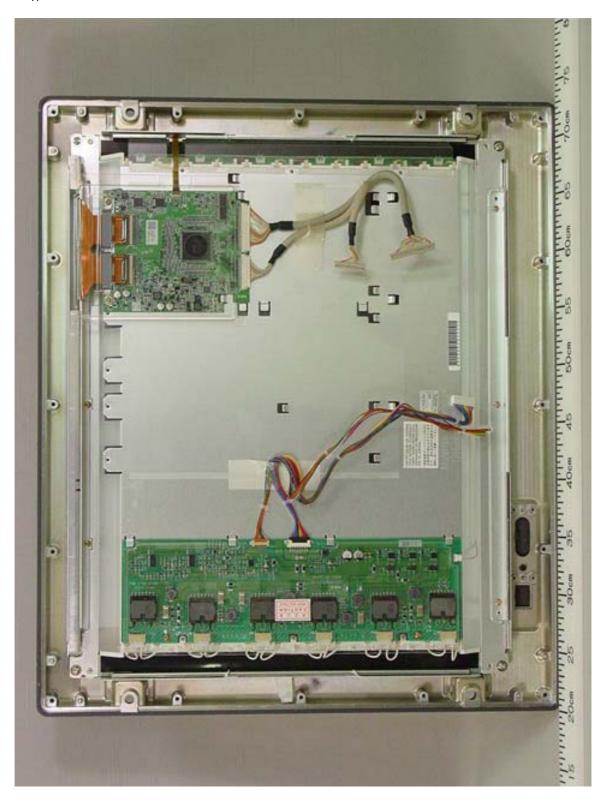

# 3.2 Rear View (Showing Name Plate and Warning Label)

3.3 Inside View (with Rear Cover removed, Showing DVI I/F Board (upper), and PS Board (lower))

3.4 Inside View (with Shield-cover removed, showing LCD I/F Board (upper), Inverter Board (lower))