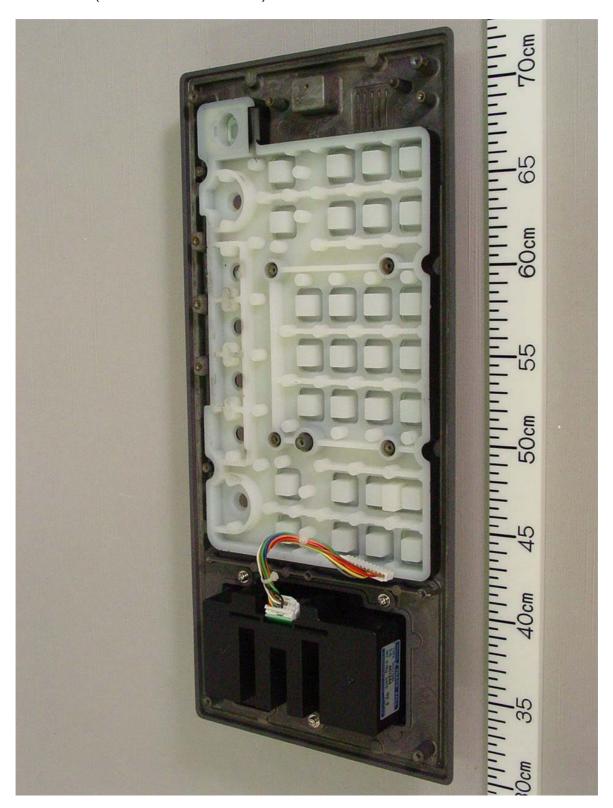

### 3 Monitor unit MU-201CR

### 3.1 Front View





# 3.2 Rear View (Showing Name Plate and Warning Label)





3.3 Inside View (with Rear Cover removed, Showing DVI I/F Board (upper), and PS Board (lower))





3.4 Inside View (with Shield-cover removed, showing LCD I/F Board (upper), Inverter Board (lower))





## 3.5 DVI IF Board SLB-FRN3 Front side





## 3.6 DVI I/F Board SLB-FRN3 Rear side





### 3.7 PS Board RKW12-13RE Front side





### 3.8 Name Plate





### 4 Control unit RCU-014

### 4.1 Front View





## 4.2 Rear View (Showing Name Plate)





4.3 Inside View (Showing PNL Board 03P9343 Rear side and track-Ball (Bottom))





## 4.4 Inside View (with PNL Board removed)





### 4.5 PNL Board 03P9343 Front side





### 4.6 Name Plate