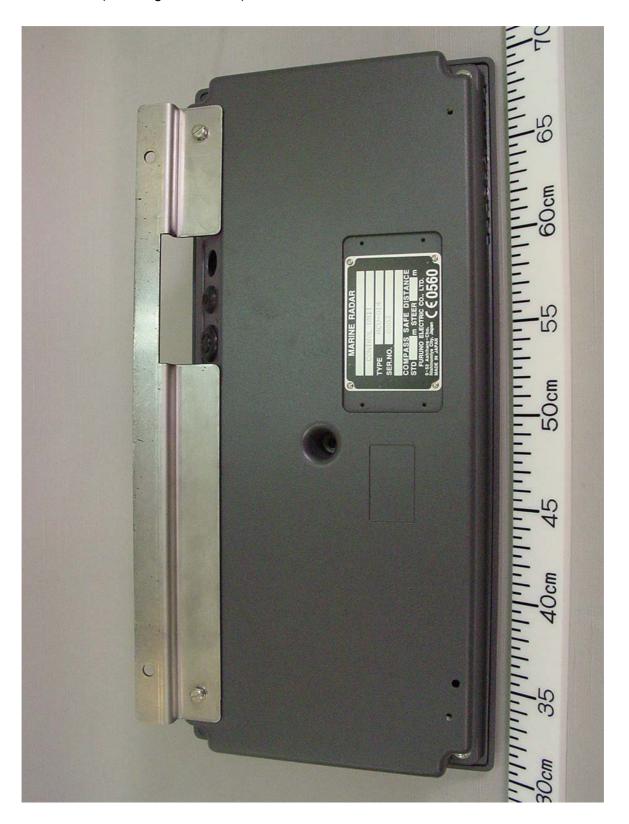

## 4.2 Rear View (Showing Name Plate)

4.3 Inside View (Showing PNL Board 03P9343 Rear side and track-Ball (Bottom))