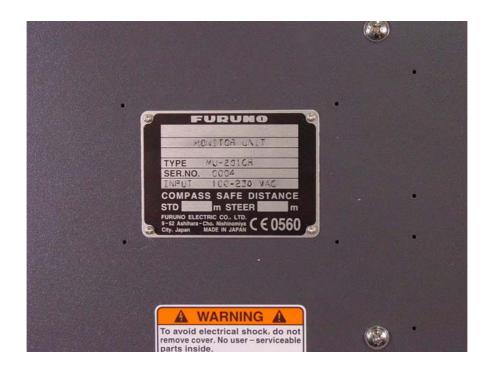

# 3.2 Rear View (Showing Name Plate and Warning Label)

3.3 Inside View (with Rear Cover removed, Showing DVI I/F Board (upper), and PS Board (lower))

3.4 Inside View (with Shield-cover removed, showing LCD I/F Board (upper), Inverter Board (lower))

### 3.8 Name Plate