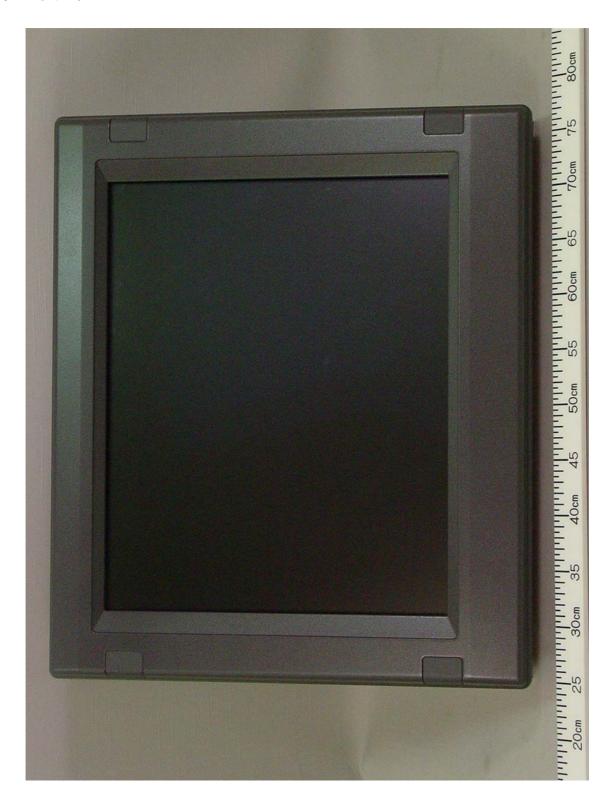

### 3 Monitor unit MU-201CR

### 3.1 Front View





# 3.2 Rear View (Showing Name Plate and Warning Label)





3.3 Inside View (with Rear Cover removed, Showing DVI I/F Board (upper), and PS Board (lower))





3.4 Inside View (with Shield-cover removed, showing LCD I/F Board (upper), Inverter Board (lower))





## 3.5 DVI IF Board SLB-FRN3 Front side





## 3.6 DVI I/F Board SLB-FRN3 Rear side





### 3.7 PS Board RKW12-13RE Front side





### 3.8 Name Plate





### 4 Control unit RCU-014

### 4.1 Front View





## 4.2 Rear View (Showing Name Plate)





4.3 Inside View (Showing PNL Board 03P9343 Rear side and track-Ball (Bottom))





## 4.4 Inside View (with PNL Board removed)





### 4.5 PNL Board 03P9343 Front side





### 4.6 Name Plate