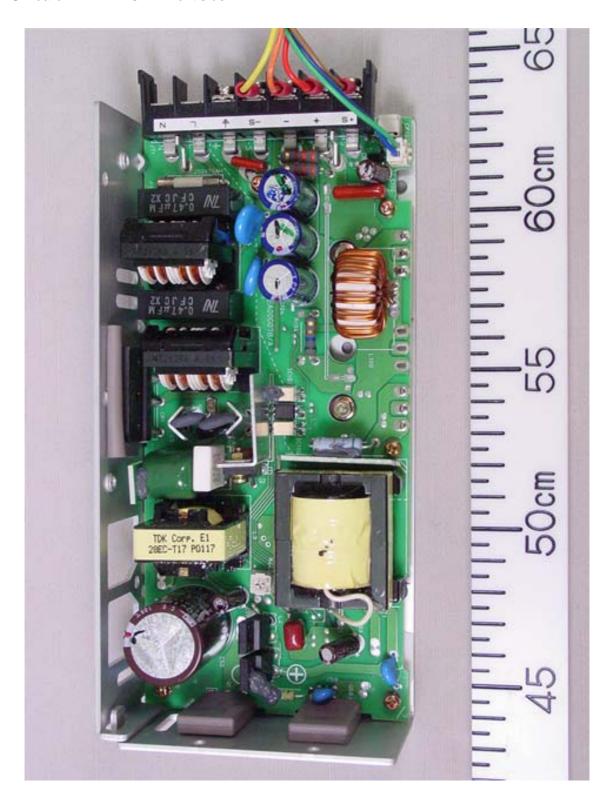

### 3 Monitor unit MU-201CR

### 3.1 Front View





# 3.2 Rear View (Showing Name Plate and Warning Label)





3.3 Inside View (with Rear Cover removed, Showing DVI I/F Board (upper), and PS Board (lower))





3.4 Inside View (with Shield-cover removed, showing LCD I/F Board (upper), Inverter Board (lower))





## 3.5 DVI IF Board SLB-FRN3 Front side





## 3.6 DVI I/F Board SLB-FRN3 Rear side





### 3.7 PS Board RKW12-13RE Front side





### 3.8 Name Plate





### 4 Control unit RCU-014

### 4.1 Front View





## 4.2 Rear View (Showing Name Plate)





4.3 Inside View (Showing PNL Board 03P9343 Rear side and track-Ball (Bottom))





## 4.4 Inside View (with PNL Board removed)





### 4.5 PNL Board 03P9343 Front side





### 4.6 Name Plate