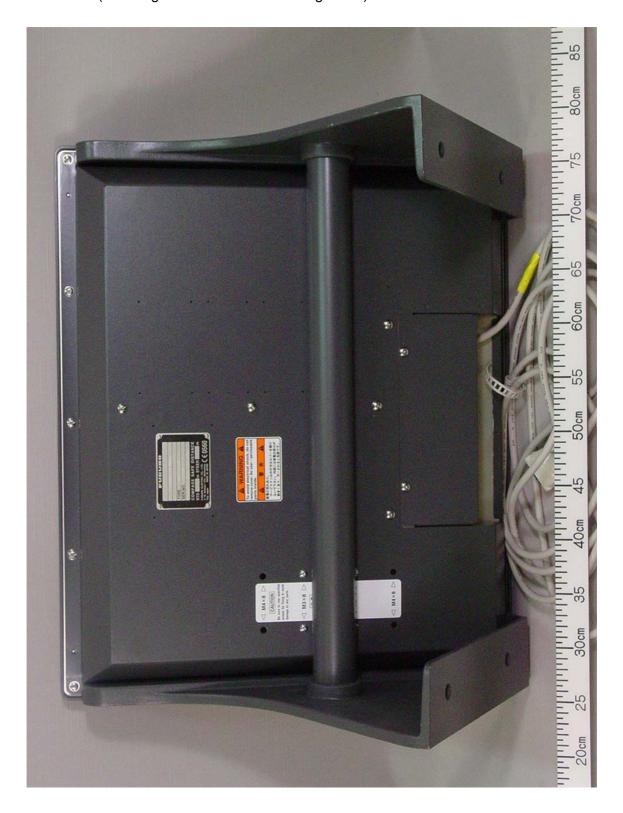

# 3.2 Rear View (Showing Name Plate and Warning Label)

3.3 Inside View (with Rear Cover removed, Showing DVI I/F Board (upper), and PS Board (lower))

3.4 Inside View (with Shield-cover removed, showing LCD I/F Board (upper), Inverter Board (lower))