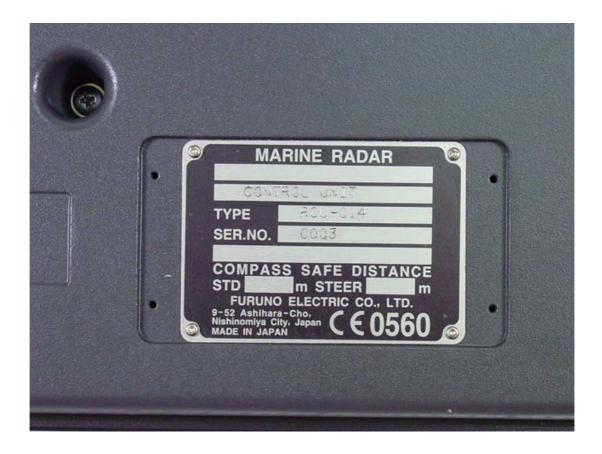

### 3 Monitor unit MU-201CR

### 3.1 Front View





# 3.2 Rear View (Showing Name Plate and Warning Label)





3.3 Inside View (with Rear Cover removed, Showing DVI I/F Board (upper), and PS Board (lower))





3.4 Inside View (with Shield-cover removed, showing LCD I/F Board (upper), Inverter Board (lower))





## 3.5 DVI IF Board SLB-FRN3 Front side





## 3.6 DVI I/F Board SLB-FRN3 Rear side





### 3.7 PS Board RKW12-13RE Front side





### 3.8 Name Plate





### 4 Control unit RCU-014

### 4.1 Front View





## 4.2 Rear View (Showing Name Plate)





4.3 Inside View (Showing PNL Board 03P9343 Rear side and track-Ball (Bottom))





## 4.4 Inside View (with PNL Board removed)





### 4.5 PNL Board 03P9343 Front side





### 4.6 Name Plate