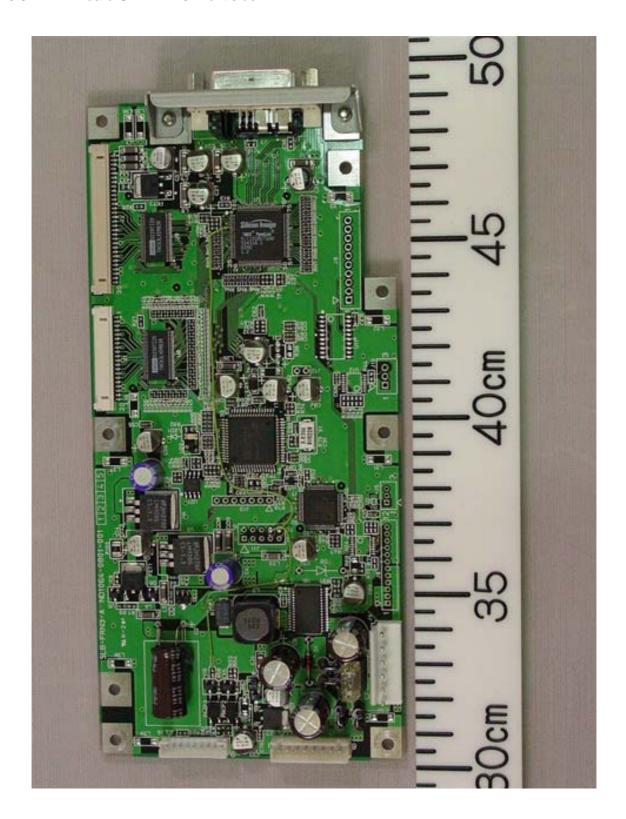

### 3 Monitor unit MU-201CR

### 3.1 Front View





# 3.2 Rear View (Showing Name Plate and Warning Label)





3.3 Inside View (with Rear Cover removed, Showing DVI I/F Board (upper), and PS Board (lower))





3.4 Inside View (with Shield-cover removed, showing LCD I/F Board (upper), Inverter Board (lower))





## 3.5 DVI IF Board SLB-FRN3 Front side





## 3.6 DVI I/F Board SLB-FRN3 Rear side





### 3.7 PS Board RKW12-13RE Front side





### 3.8 Name Plate





### 4 Control unit RCU-014

### 4.1 Front View





## 4.2 Rear View (Showing Name Plate)





4.3 Inside View (Showing PNL Board 03P9343 Rear side and track-Ball (Bottom))





## 4.4 Inside View (with PNL Board removed)





### 4.5 PNL Board 03P9343 Front side





### 4.6 Name Plate