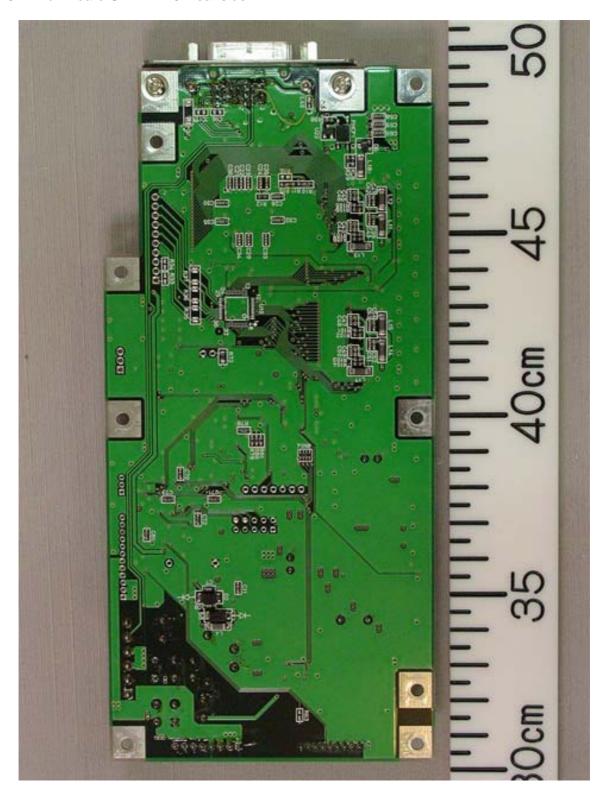

### 3 Monitor unit MU-201CR

### 3.1 Front View





# 3.2 Rear View (Showing Name Plate and Warning Label)





3.3 Inside View (with Rear Cover removed, Showing DVI I/F Board (upper), and PS Board (lower))





3.4 Inside View (with Shield-cover removed, showing LCD I/F Board (upper), Inverter Board (lower))





## 3.5 DVI IF Board SLB-FRN3 Front side





## 3.6 DVI I/F Board SLB-FRN3 Rear side





### 3.7 PS Board RKW12-13RE Front side





### 3.8 Name Plate





### 4 Control unit RCU-014

### 4.1 Front View





## 4.2 Rear View (Showing Name Plate)





4.3 Inside View (Showing PNL Board 03P9343 Rear side and track-Ball (Bottom))





## 4.4 Inside View (with PNL Board removed)





### 4.5 PNL Board 03P9343 Front side





### 4.6 Name Plate