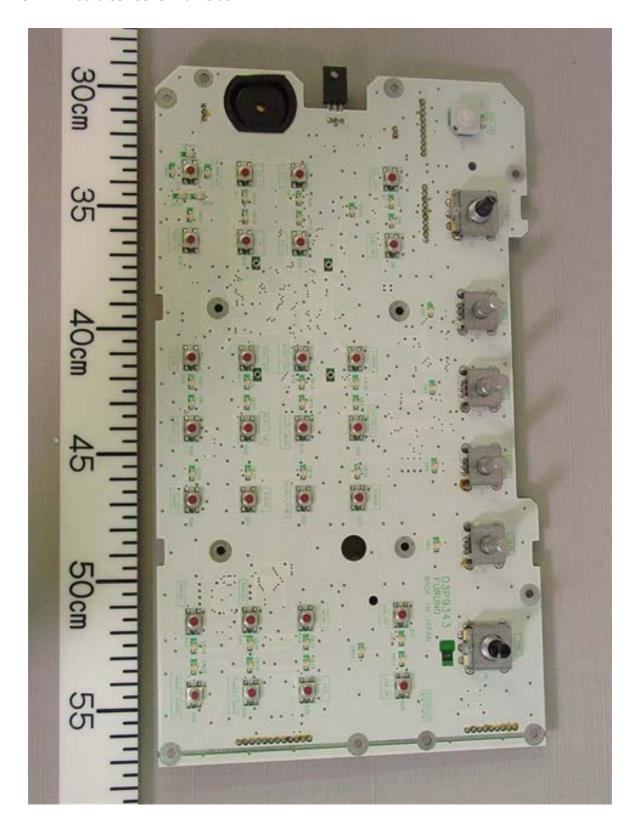

### 3 Monitor unit MU-201CR

### 3.1 Front View





# 3.2 Rear View (Showing Name Plate and Warning Label)





3.3 Inside View (with Rear Cover removed, Showing DVI I/F Board (upper), and PS Board (lower))





3.4 Inside View (with Shield-cover removed, showing LCD I/F Board (upper), Inverter Board (lower))





## 3.5 DVI IF Board SLB-FRN3 Front side





## 3.6 DVI I/F Board SLB-FRN3 Rear side





### 3.7 PS Board RKW12-13RE Front side





### 3.8 Name Plate





### 4 Control unit RCU-014

### 4.1 Front View





## 4.2 Rear View (Showing Name Plate)





4.3 Inside View (Showing PNL Board 03P9343 Rear side and track-Ball (Bottom))





## 4.4 Inside View (with PNL Board removed)





### 4.5 PNL Board 03P9343 Front side





### 4.6 Name Plate