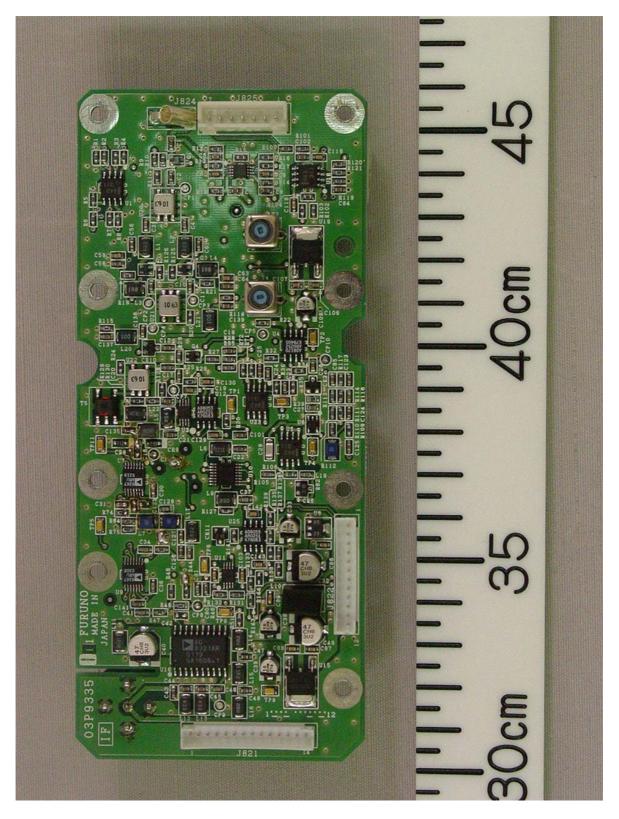

## 1.11 TB Board 03P9349 Rear side

1.12 IF AMP Board 03P9335 Front side

1.13 IF AMP Board 03P9335 Rear side

1.14 RFC Board 03P9346 Front side

1.15 RFC Board 03P9346 Rear side

1.16 PWR Board 03P9348 Front side