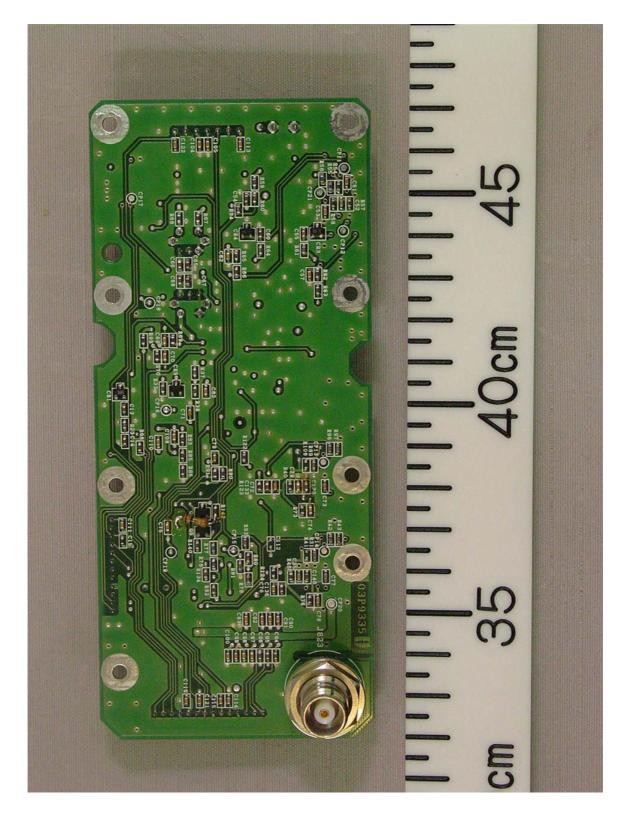

## 1.11 TB Board 03P9349 Rear side

1.12 IF AMP Board 03P9335 Front side

1.13 IF AMP Board 03P9335 Rear side

1.14 RFC Board 03P9346 Front side

1.15 RFC Board 03P9346 Rear side

1.16 PWR Board 03P9348 Front side