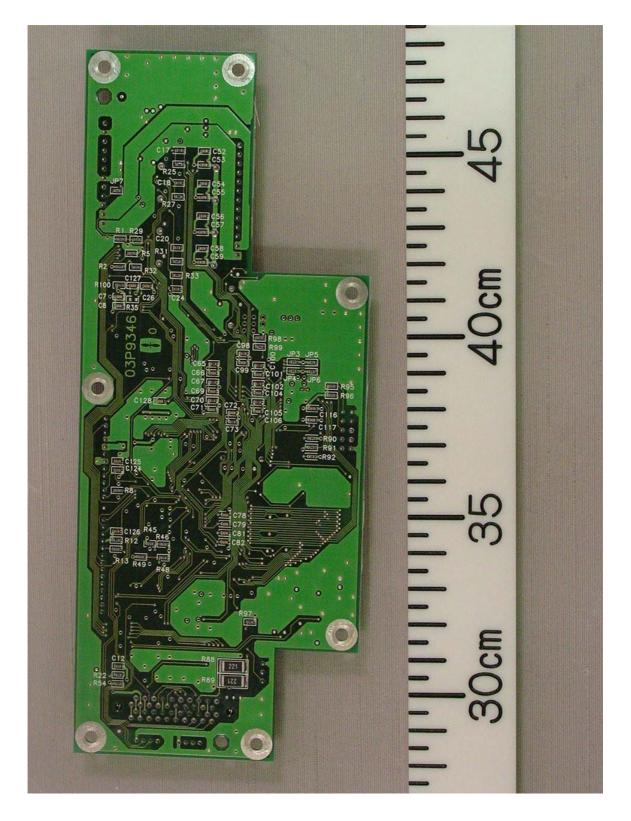

1.4 Inside Rear View (with Scanner cover removed, showing Transceiver module)

1.5 Transceiver module Top View (showing RFC Board 03P9346 (left) and PWR Board 03P9348 (right))

1.6 Transceiver module Bottom View