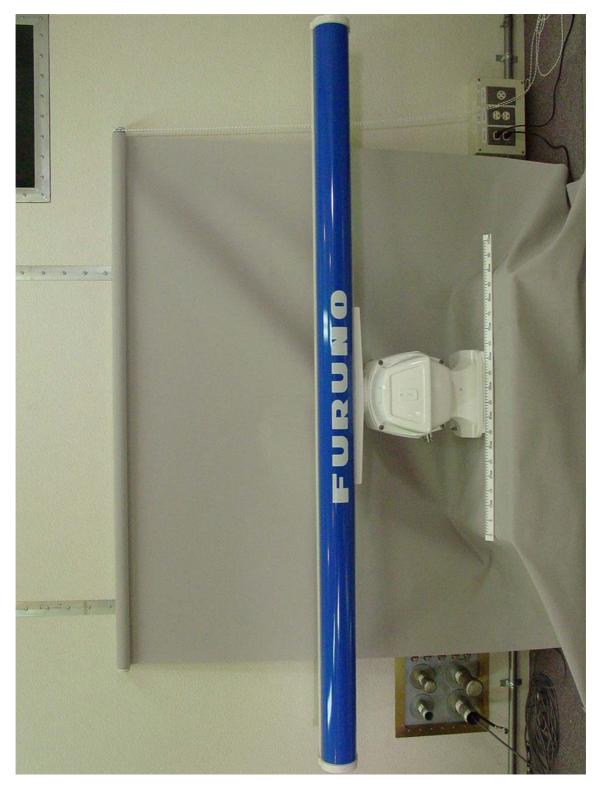

## Attachment E Photographs of EUT FAR-2127 (Transceiver type: RTR-079)

1 Antenna Unit RSB-096 (including Transceiver RTR-079)

1.1 Outside (Front) View (showing Radiator, Scanner cover and Name Plate)

1.3 Inside Front View (with Scanner cover removed, Showing Scanner Motor and TB Board 03P9349)