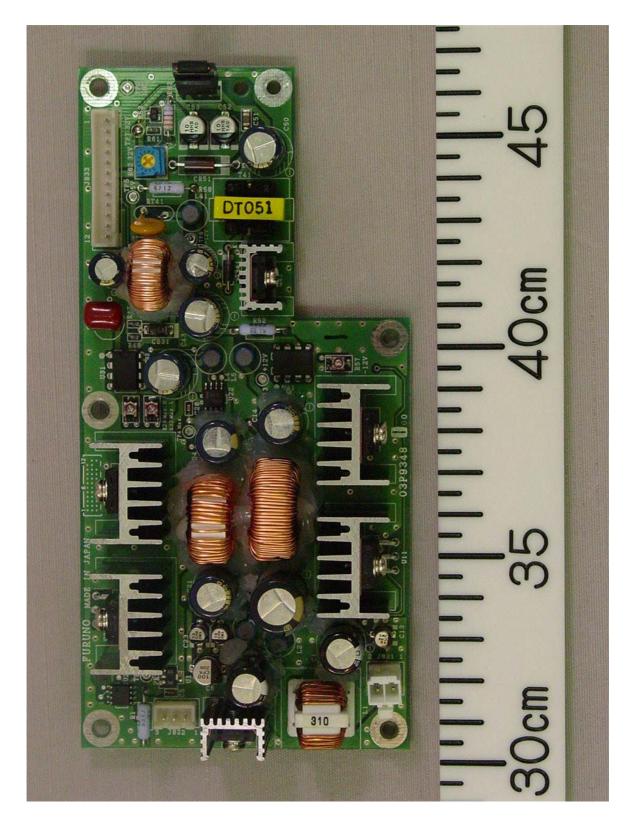

1.17 PWR Board 03P9348 Rear side

1.18 BP GEN Board 03P9347 Front side

1.19 BP GEN Board 03P9347 Rear side

Furuno Labotech International Report no.: FLI 12-03-027

1.20 Name Plate