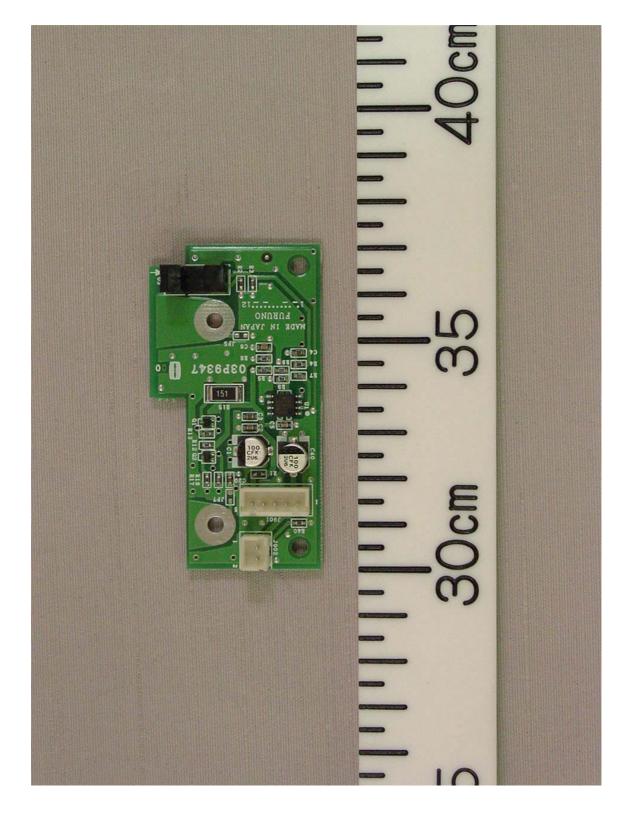

1.17 PWR Board 03P9348 Rear side

1.18 BP GEN Board 03P9347 Front side

1.19 BP GEN Board 03P9347 Rear side

Furuno Labotech International Report no.: FLI 12-03-027

1.20 Name Plate