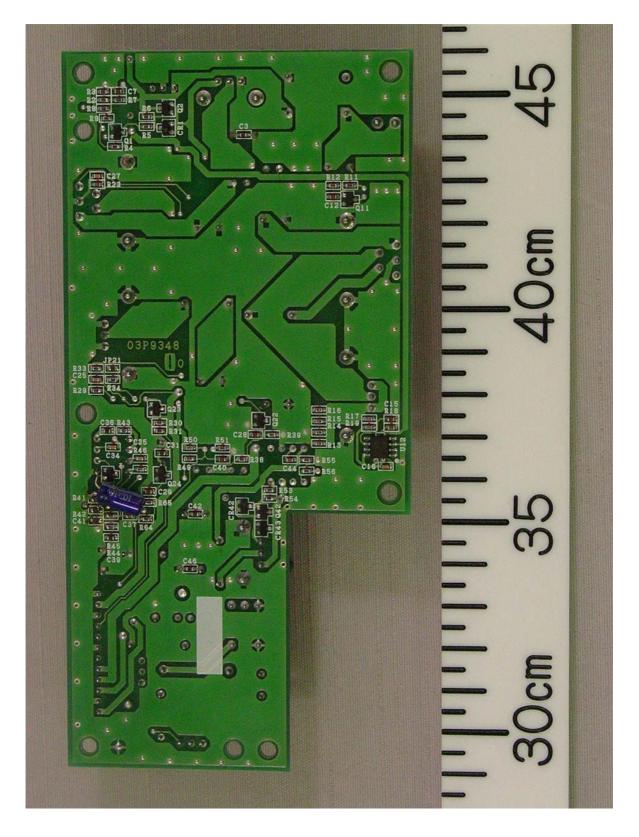

1.17 PWR Board 03P9348 Rear side

1.18 BP GEN Board 03P9347 Front side

1.19 BP GEN Board 03P9347 Rear side

Furuno Labotech International Report no.: FLI 12-03-027

1.20 Name Plate