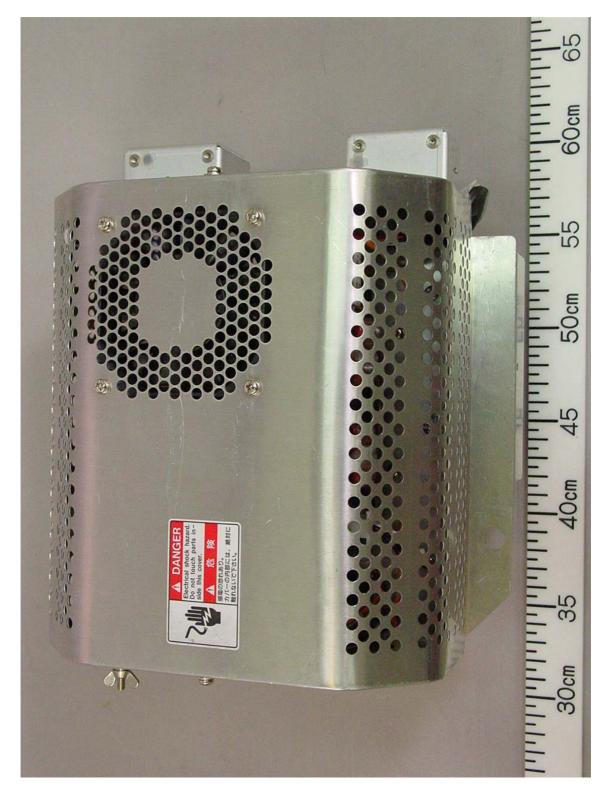

1.4 Inside Rear View (with Scanner cover removed, showing Transceiver module)

1.5 Transceiver module Top View (showing RFC Board 03P9346 (left) and PWR Board 03P9348 (right))

1.6 Transceiver module Bottom View