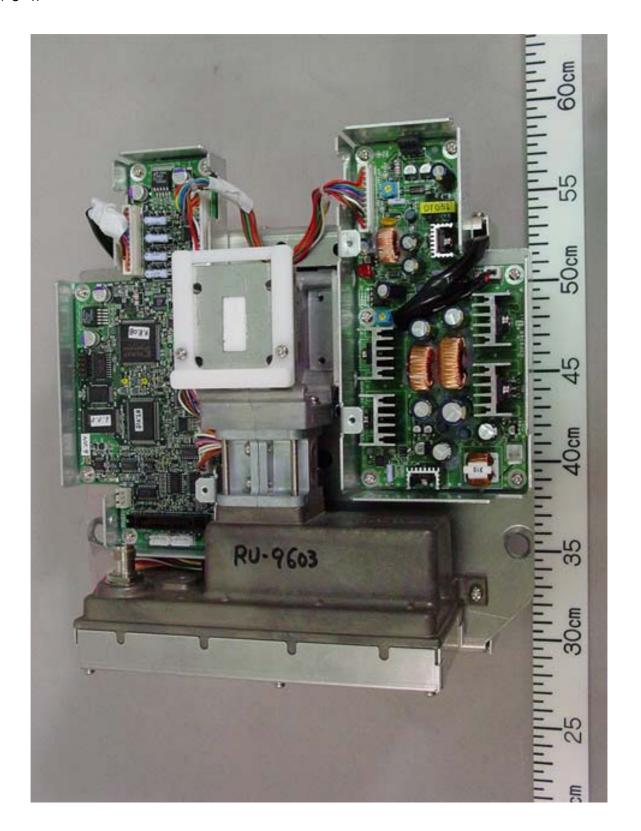

1.4 Inside Rear View (with Scanner cover removed, showing Transceiver module)

1.5 Transceiver module Top View (showing RFC Board 03P9346 (left) and PWR Board 03P9348 (right))

1.6 Transceiver module Bottom View