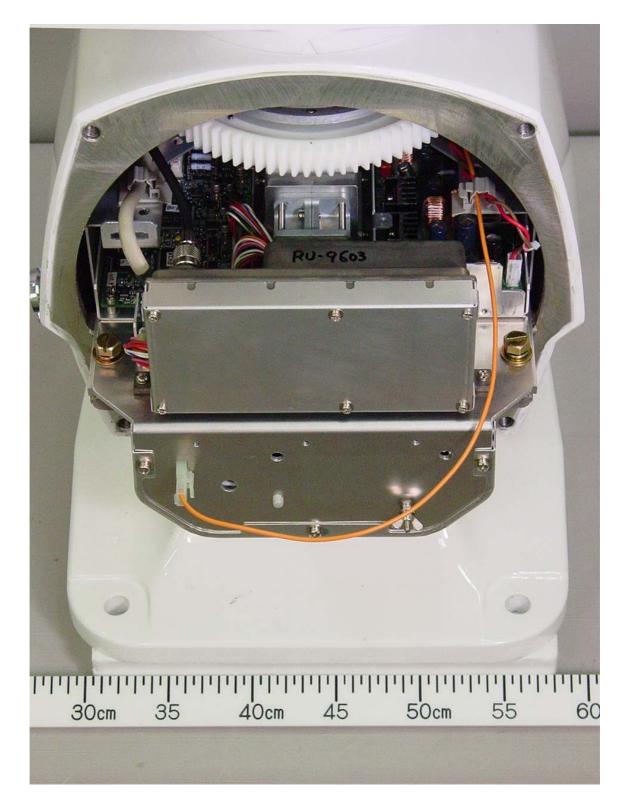

## Attachment E Photographs of EUT FAR-2127 (Transceiver type: RTR-079)

1 Antenna Unit RSB-096 (including Transceiver RTR-079)

1.1 Outside (Front) View (showing Radiator, Scanner cover and Name Plate)

1.3 Inside Front View (with Scanner cover removed, Showing Scanner Motor and TB Board 03P9349)