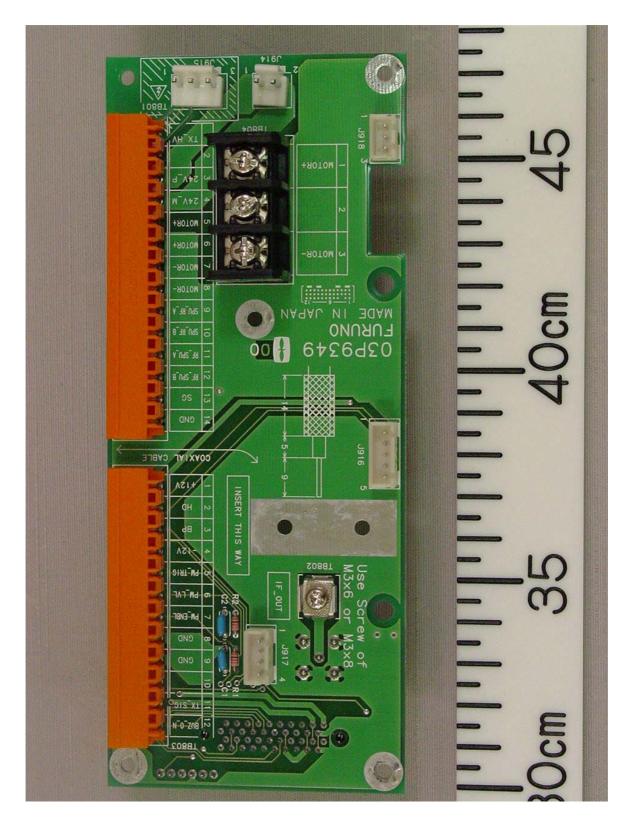

achment E Photographs of EUT FAR-2127 (Transceiver type: RTR-079)

1 Antenna Unit RSB-096 (including Transceiver RTR-079)

1.1 Outside (Front) View (showing Radiator, Scanner cover and Name Plate)











1.3 Inside Front View (with Scanner cover removed, Showing Scanner Motor and TB Board 03P9349)





1.4 Inside Rear View (with Scanner cover removed, showing Transceiver module)





1.5 Transceiver module Top View (showing RFC Board 03P9346 (left) and PWR Board 03P9348 (right))





1.6 Transceiver module Bottom View





1.7 Transceiver module Bottom View (with Cover removed, showing MD Board 03P9244 (right), Magnetron (upper left) and Pulse Transformer (lower left))





1.8 MD Board 03P9244 Front side





## 1.9 MD Board 03P9244 Rear side





## 1.10 TB Board 03P9349 Front side





## 1.11 TB Board 03P9349 Rear side





1.12 IF AMP Board 03P9335 Front side





1.13 IF AMP Board 03P9335 Rear side





1.14 RFC Board 03P9346 Front side





1.15 RFC Board 03P9346 Rear side





1.16 PWR Board 03P9348 Front side





1.17 PWR Board 03P9348 Rear side





1.18 BP GEN Board 03P9347 Front side





1.19 BP GEN Board 03P9347 Rear side





Furuno Labotech International Report no.: FLI 12-03-027

1.20 Name Plate