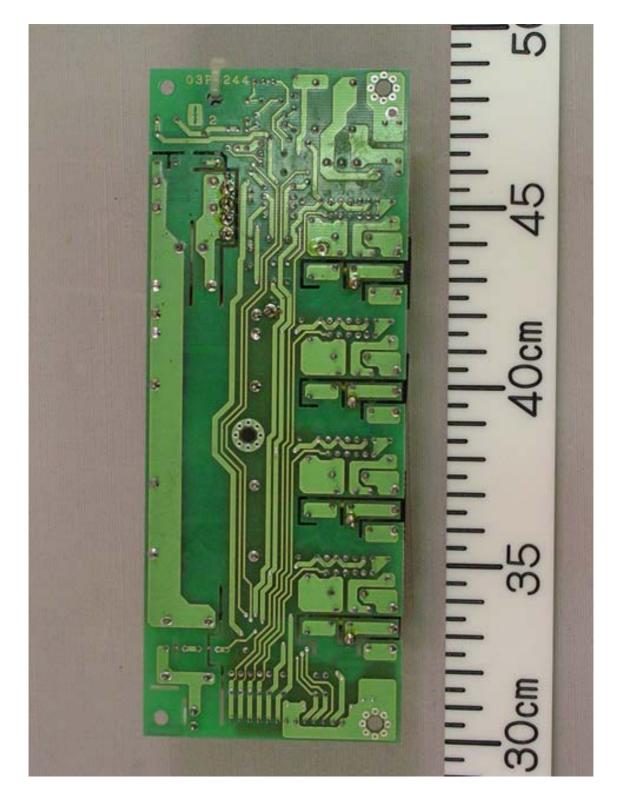

## Attachment E Photographs of EUT FAR-2127 (Transceiver type: RTR-079)

1 Antenna Unit RSB-096 (including Transceiver RTR-079)

1.1 Outside (Front) View (showing Radiator, Scanner cover and Name Plate)











1.3 Inside Front View (with Scanner cover removed, Showing Scanner Motor and TB Board 03P9349)





1.4 Inside Rear View (with Scanner cover removed, showing Transceiver module)





1.5 Transceiver module Top View (showing RFC Board 03P9346 (left) and PWR Board 03P9348 (right))





1.6 Transceiver module Bottom View





1.7 Transceiver module Bottom View (with Cover removed, showing MD Board 03P9244 (right), Magnetron (upper left) and Pulse Transformer (lower left))





1.8 MD Board 03P9244 Front side





## 1.9 MD Board 03P9244 Rear side





## 1.10 TB Board 03P9349 Front side





## 1.11 TB Board 03P9349 Rear side





1.12 IF AMP Board 03P9335 Front side





1.13 IF AMP Board 03P9335 Rear side





1.14 RFC Board 03P9346 Front side





1.15 RFC Board 03P9346 Rear side





1.16 PWR Board 03P9348 Front side





1.17 PWR Board 03P9348 Rear side





1.18 BP GEN Board 03P9347 Front side





1.19 BP GEN Board 03P9347 Rear side





Furuno Labotech International Report no.: FLI 12-03-027

1.20 Name Plate