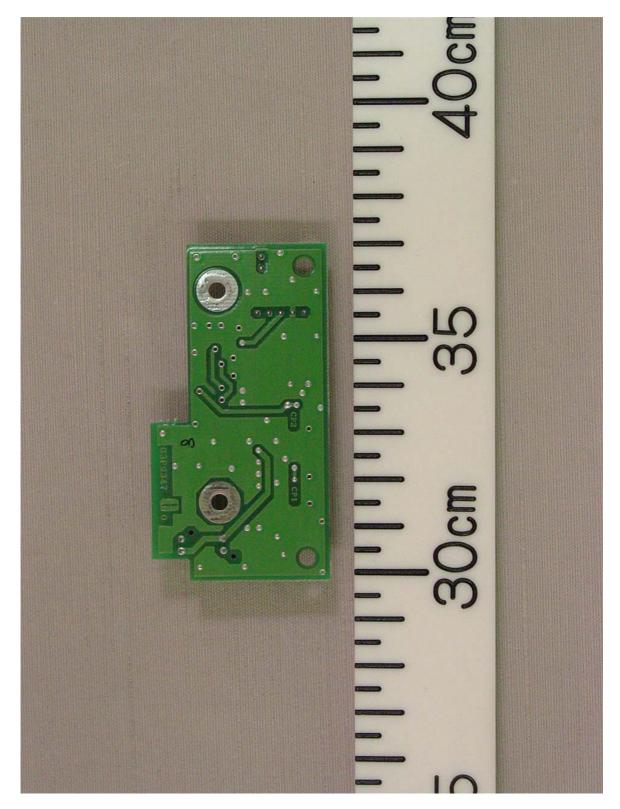

1.17 PWR Board 03P9348 Rear side

1.18 BP GEN Board 03P9347 Front side

1.19 BP GEN Board 03P9347 Rear side

Furuno Labotech International Report no.: FLI 12-03-027

1.20 Name Plate