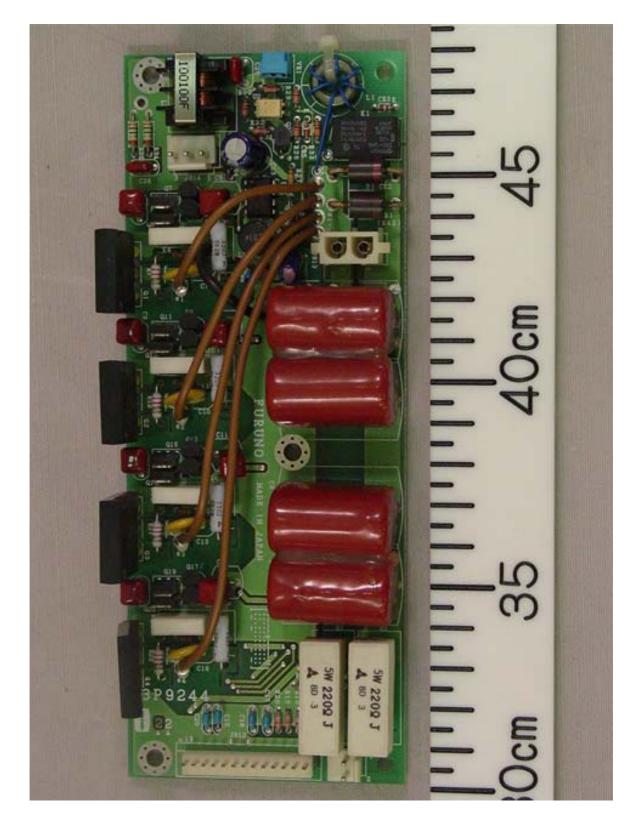

1.7 Transceiver module Bottom View (with Cover removed, showing MD Board 03P9244 (right), Magnetron (upper left) and Pulse Transformer (lower left))

1.8 MD Board 03P9244 Front side