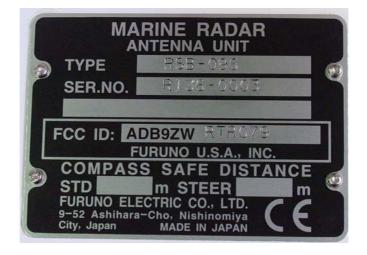

1.17 PWR Board 03P9348 Rear side

1.18 BP GEN Board 03P9347 Front side

1.19 BP GEN Board 03P9347 Rear side

Furuno Labotech International Report no.: FLI 12-03-027

1.20 Name Plate