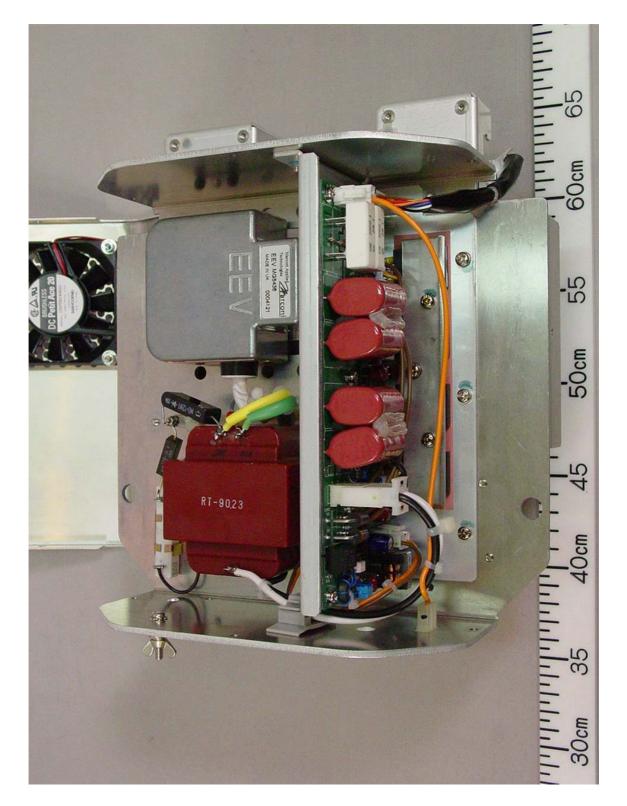

1.7 Transceiver module Bottom View (with Cover removed, showing MD Board 03P9244 (right), Magnetron (upper left) and Pulse Transformer (lower left))

1.8 MD Board 03P9244 Front side