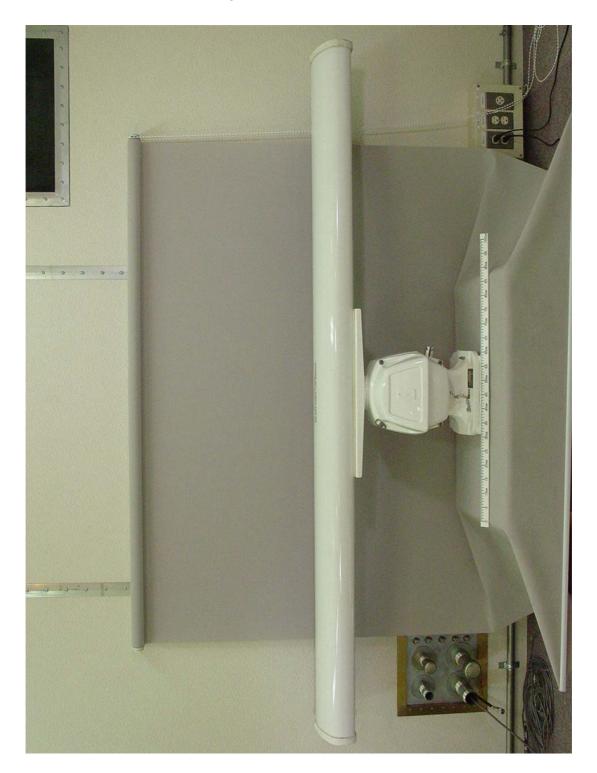

## Attachment E Photographs of EUT FAR-2127 (Transceiver type: RTR-079)

1 Antenna Unit RSB-096 (including Transceiver RTR-079)

1.1 Outside (Front) View (showing Radiator, Scanner cover and Name Plate)

1.3 Inside Front View (with Scanner cover removed, Showing Scanner Motor and TB Board 03P9349)