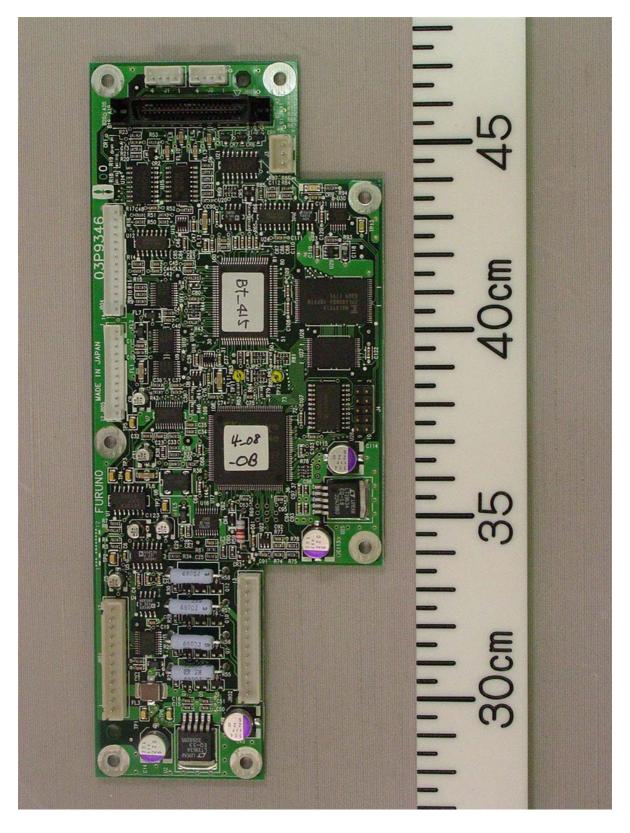

1.4 Inside Rear View (with Scanner cover removed, showing Transceiver module)

1.5 Transceiver module Top View (showing RFC Board 03P9346 (left) and PWR Board 03P9348 (right))

1.6 Transceiver module Bottom View