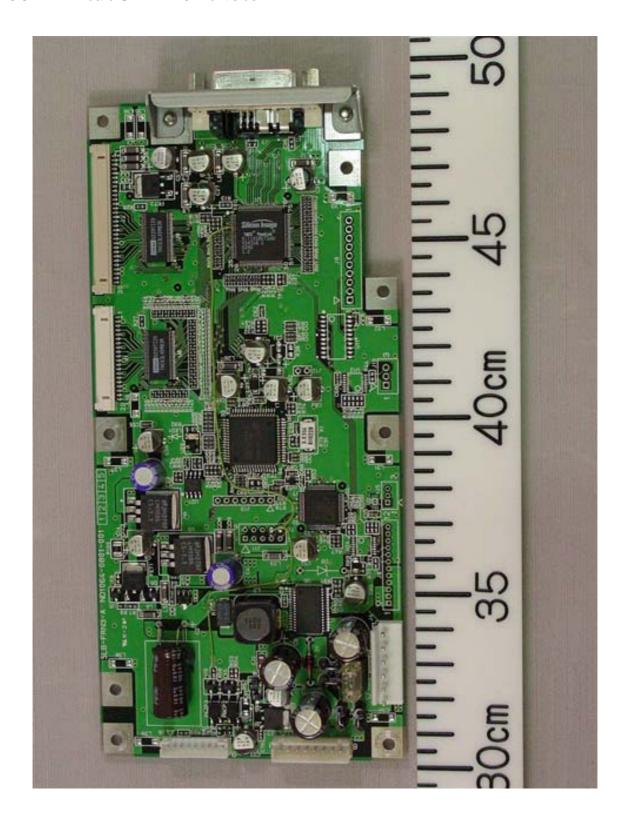

### 3 Monitor unit MU-201CR

### 3.1 Front View





# 3.2 Rear View (Showing Name Plate and Warning Label)





3.3 Inside View (with Rear Cover removed, Showing DVI I/F Board (upper), and PS module (lower))





3.4 Inside View (with Shield-cover removed, showing LCD I/F Board (upper), Inverter Board (lower))





## 3.5 DVI IF Board SLB-FRN3 Front side





## 3.6 DVI I/F Board SLB-FRN3 Rear side





### 3.7 PS Board RKW12-13RE Front side





### 3.8 Name Plate





### 4 Control unit RCU-014

### 4.1 Front View





## 4.2 Rear View (Showing Name Plate)





4.3 Inside View (Showing PNL Board 03P9343 Rear side and track-Ball (Bottom))





## 4.4 Inside View (with PNL Board removed)





### 4.5 PNL Board 03P9343 Front side





### 4.6 Name Plate