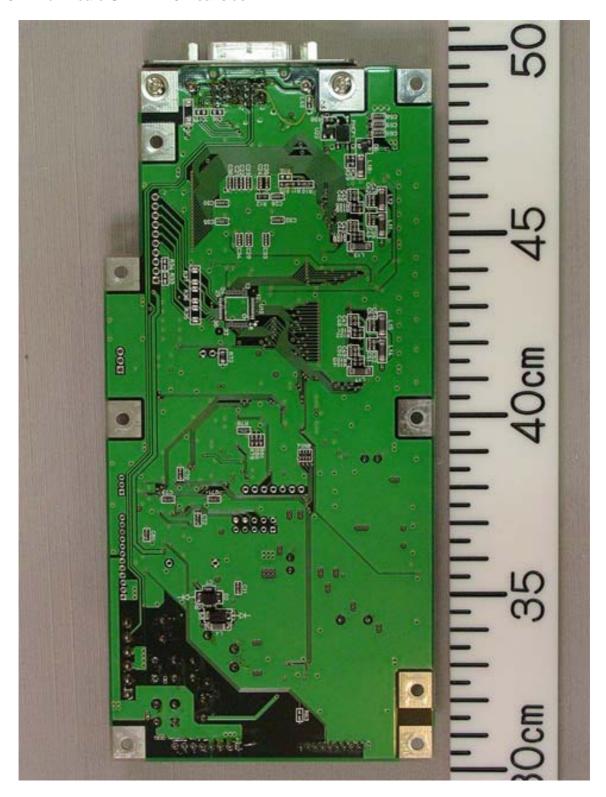

### 3 Monitor unit MU-201CR

### 3.1 Front View





# 3.2 Rear View (Showing Name Plate and Warning Label)





3.3 Inside View (with Rear Cover removed, Showing DVI I/F Board (upper), and PS module (lower))





3.4 Inside View (with Shield-cover removed, showing LCD I/F Board (upper), Inverter Board (lower))





## 3.5 DVI IF Board SLB-FRN3 Front side





## 3.6 DVI I/F Board SLB-FRN3 Rear side





### 3.7 PS Board RKW12-13RE Front side





### 3.8 Name Plate





### 4 Control unit RCU-014

### 4.1 Front View





## 4.2 Rear View (Showing Name Plate)





4.3 Inside View (Showing PNL Board 03P9343 Rear side and track-Ball (Bottom))





## 4.4 Inside View (with PNL Board removed)





### 4.5 PNL Board 03P9343 Front side





### 4.6 Name Plate