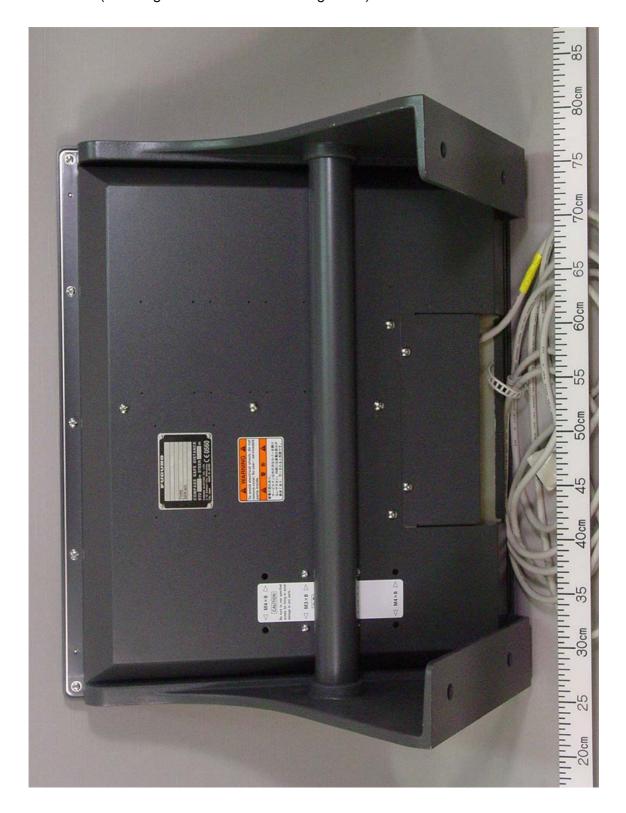

# 3.2 Rear View (Showing Name Plate and Warning Label)

3.3 Inside View (with Rear Cover removed, Showing DVI I/F Board (upper), and PS module (lower))

3.4 Inside View (with Shield-cover removed, showing LCD I/F Board (upper), Inverter Board (lower))