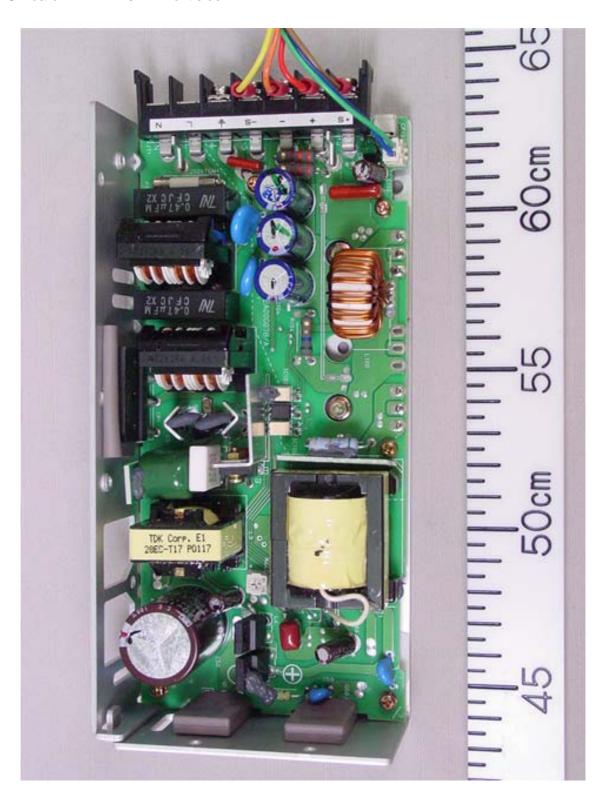

### 3 Monitor unit MU-201CR

### 3.1 Front View





# 3.2 Rear View (Showing Name Plate and Warning Label)





3.3 Inside View (with Rear Cover removed, Showing DVI I/F Board (upper), and PS module (lower))





3.4 Inside View (with Shield-cover removed, showing LCD I/F Board (upper), Inverter Board (lower))





## 3.5 DVI IF Board SLB-FRN3 Front side





## 3.6 DVI I/F Board SLB-FRN3 Rear side





### 3.7 PS Board RKW12-13RE Front side





### 3.8 Name Plate





### 4 Control unit RCU-014

### 4.1 Front View





## 4.2 Rear View (Showing Name Plate)





4.3 Inside View (Showing PNL Board 03P9343 Rear side and track-Ball (Bottom))





## 4.4 Inside View (with PNL Board removed)





### 4.5 PNL Board 03P9343 Front side





### 4.6 Name Plate