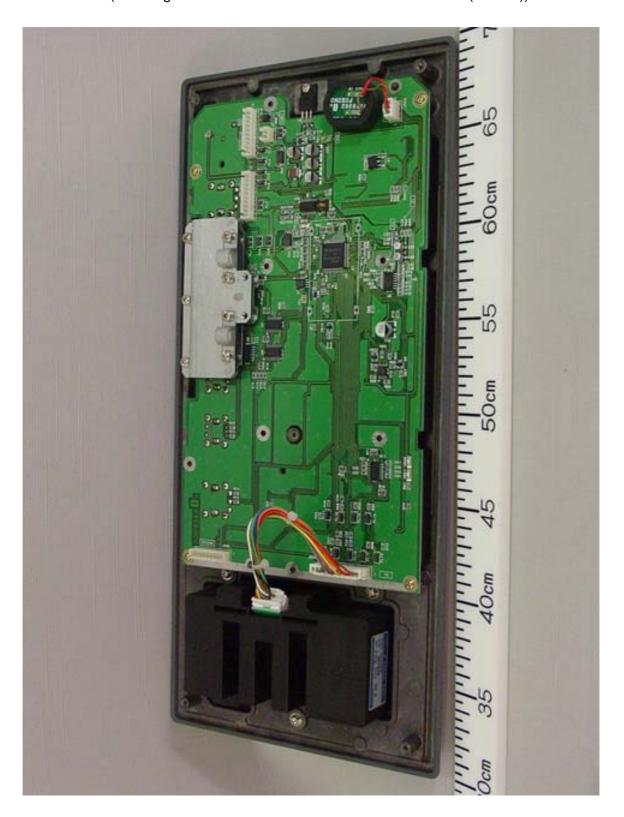

## 4.2 Rear View (Showing Name Plate)

4.3 Inside View (Showing PNL Board 03P9343 Rear side and track-Ball (Bottom))