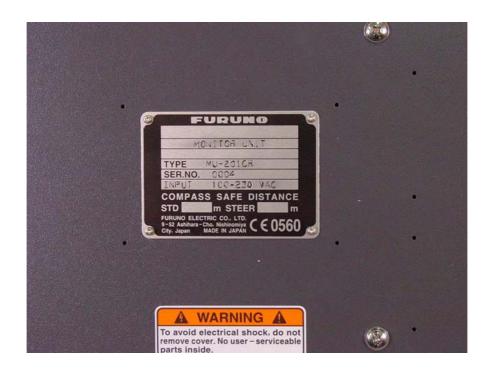

### 3 Monitor unit MU-201CR

### 3.1 Front View





# 3.2 Rear View (Showing Name Plate and Warning Label)





3.3 Inside View (with Rear Cover removed, Showing DVI I/F Board (upper), and PS module (lower))





3.4 Inside View (with Shield-cover removed, showing LCD I/F Board (upper), Inverter Board (lower))





## 3.5 DVI IF Board SLB-FRN3 Front side





## 3.6 DVI I/F Board SLB-FRN3 Rear side





### 3.7 PS Board RKW12-13RE Front side





### 3.8 Name Plate





### 4 Control unit RCU-014

### 4.1 Front View





## 4.2 Rear View (Showing Name Plate)





4.3 Inside View (Showing PNL Board 03P9343 Rear side and track-Ball (Bottom))





## 4.4 Inside View (with PNL Board removed)





### 4.5 PNL Board 03P9343 Front side





### 4.6 Name Plate