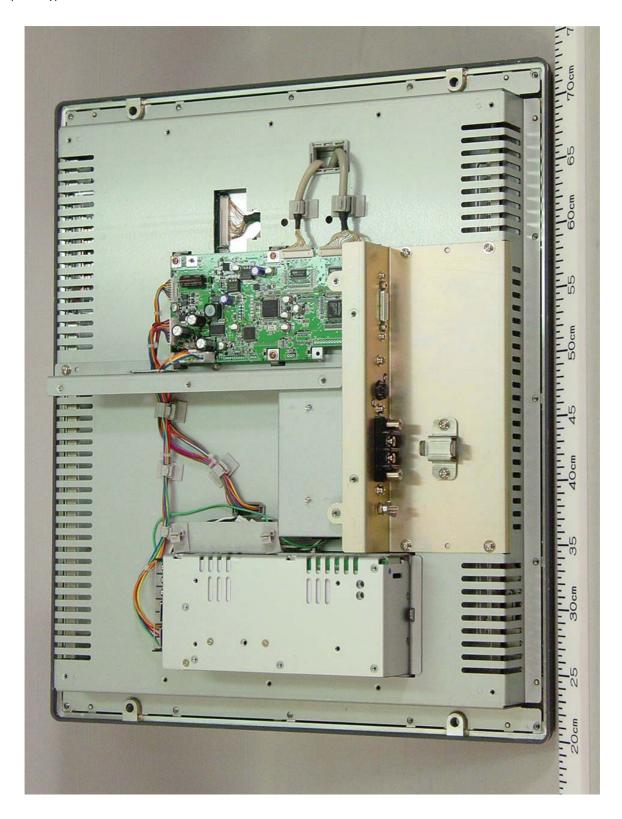

# 3.2 Rear View (Showing Name Plate and Warning Label)

3.3 Inside View (with Rear Cover removed, Showing DVI I/F Board (upper), and PS module (lower))

3.4 Inside View (with Shield-cover removed, showing LCD I/F Board (upper), Inverter Board (lower))