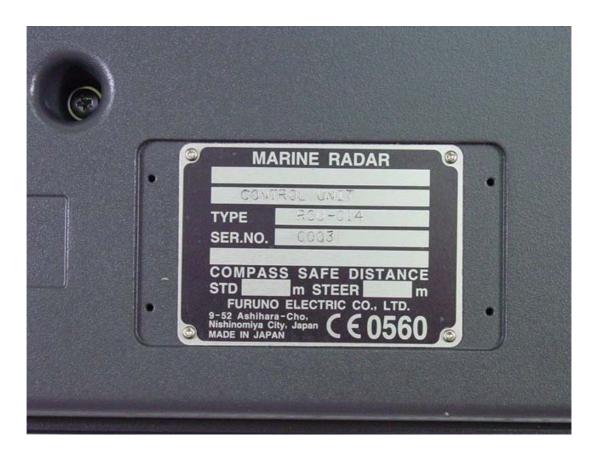

## 4.2 Rear View (Showing Name Plate)

4.3 Inside View (Showing PNL Board 03P9343 Rear side and track-Ball (Bottom))

### 4.6 Name Plate