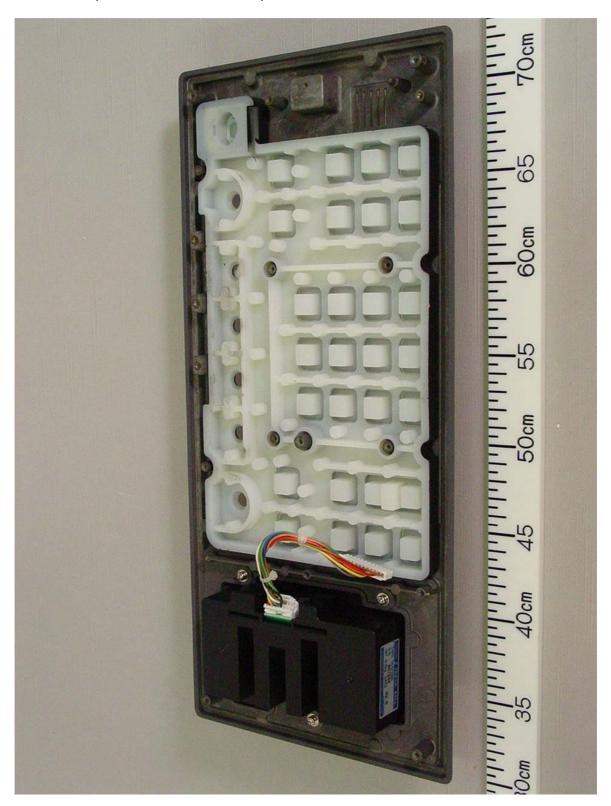

### 3 Monitor unit MU-201CR

### 3.1 Front View





# 3.2 Rear View (Showing Name Plate and Warning Label)





3.3 Inside View (with Rear Cover removed, Showing DVI I/F Board (upper), and PS module (lower))





3.4 Inside View (with Shield-cover removed, showing LCD I/F Board (upper), Inverter Board (lower))





## 3.5 DVI IF Board SLB-FRN3 Front side





## 3.6 DVI I/F Board SLB-FRN3 Rear side





### 3.7 PS Board RKW12-13RE Front side





### 3.8 Name Plate





### 4 Control unit RCU-014

### 4.1 Front View





## 4.2 Rear View (Showing Name Plate)





4.3 Inside View (Showing PNL Board 03P9343 Rear side and track-Ball (Bottom))





## 4.4 Inside View (with PNL Board removed)





### 4.5 PNL Board 03P9343 Front side





### 4.6 Name Plate