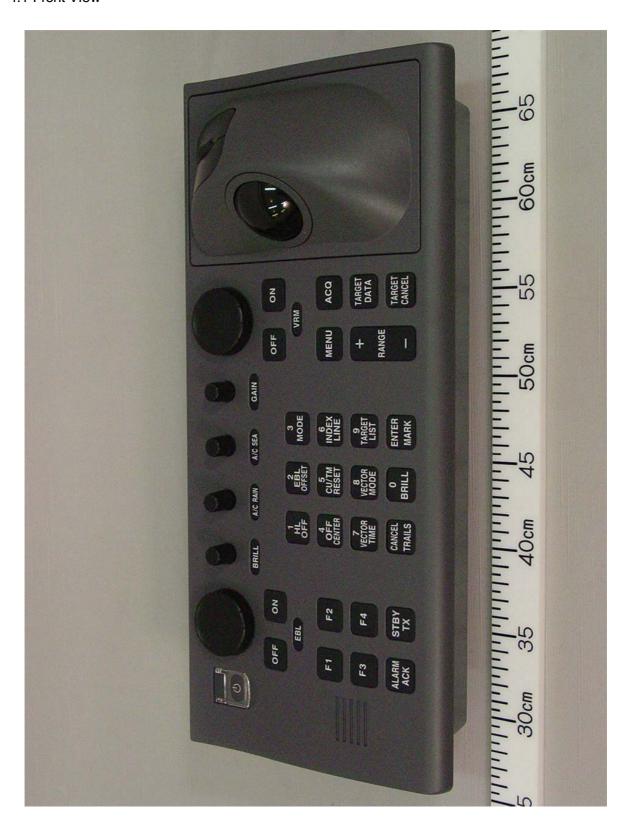

### 3 Monitor unit MU-201CR

### 3.1 Front View





# 3.2 Rear View (Showing Name Plate and Warning Label)





3.3 Inside View (with Rear Cover removed, Showing DVI I/F Board (upper), and PS module (lower))





3.4 Inside View (with Shield-cover removed, showing LCD I/F Board (upper), Inverter Board (lower))





## 3.5 DVI IF Board SLB-FRN3 Front side





## 3.6 DVI I/F Board SLB-FRN3 Rear side





### 3.7 PS Board RKW12-13RE Front side





### 3.8 Name Plate





### 4 Control unit RCU-014

### 4.1 Front View





## 4.2 Rear View (Showing Name Plate)





4.3 Inside View (Showing PNL Board 03P9343 Rear side and track-Ball (Bottom))





## 4.4 Inside View (with PNL Board removed)





### 4.5 PNL Board 03P9343 Front side





### 4.6 Name Plate