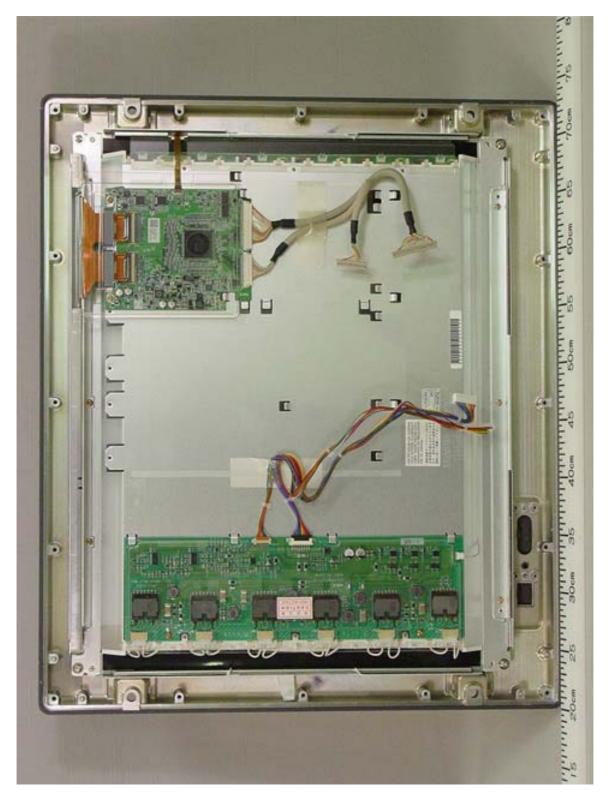

# 3.2 Rear View (Showing Name Plate and Warning Label)

3.3 Inside View (with Rear Cover removed, Showing DVI I/F Board (upper), and PS module (lower))

3.4 Inside View (with Shield-cover removed, showing LCD I/F Board (upper), Inverter Board (lower))