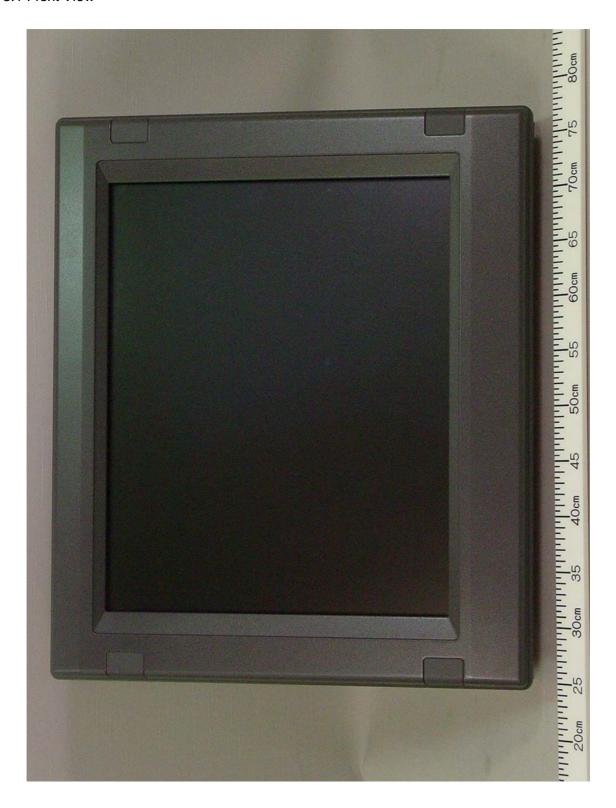

### 3 Monitor unit MU-201CR

### 3.1 Front View





# 3.2 Rear View (Showing Name Plate and Warning Label)





3.3 Inside View (with Rear Cover removed, Showing DVI I/F Board (upper), and PS module (lower))





3.4 Inside View (with Shield-cover removed, showing LCD I/F Board (upper), Inverter Board (lower))





## 3.5 DVI IF Board SLB-FRN3 Front side





## 3.6 DVI I/F Board SLB-FRN3 Rear side





### 3.7 PS Board RKW12-13RE Front side





### 3.8 Name Plate





### 4 Control unit RCU-014

### 4.1 Front View





## 4.2 Rear View (Showing Name Plate)





4.3 Inside View (Showing PNL Board 03P9343 Rear side and track-Ball (Bottom))





## 4.4 Inside View (with PNL Board removed)





### 4.5 PNL Board 03P9343 Front side





### 4.6 Name Plate