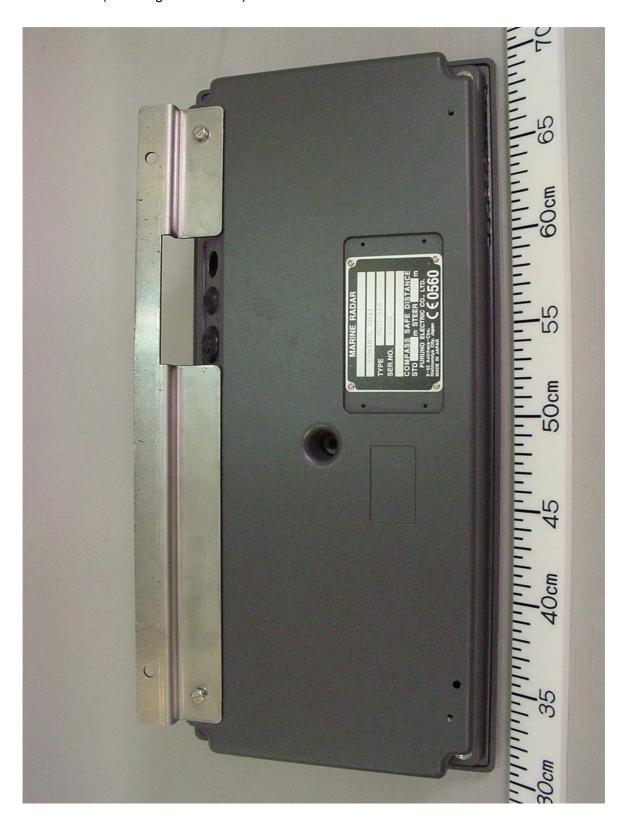

## 4.2 Rear View (Showing Name Plate)

4.3 Inside View (Showing PNL Board 03P9343 Rear side and track-Ball (Bottom))