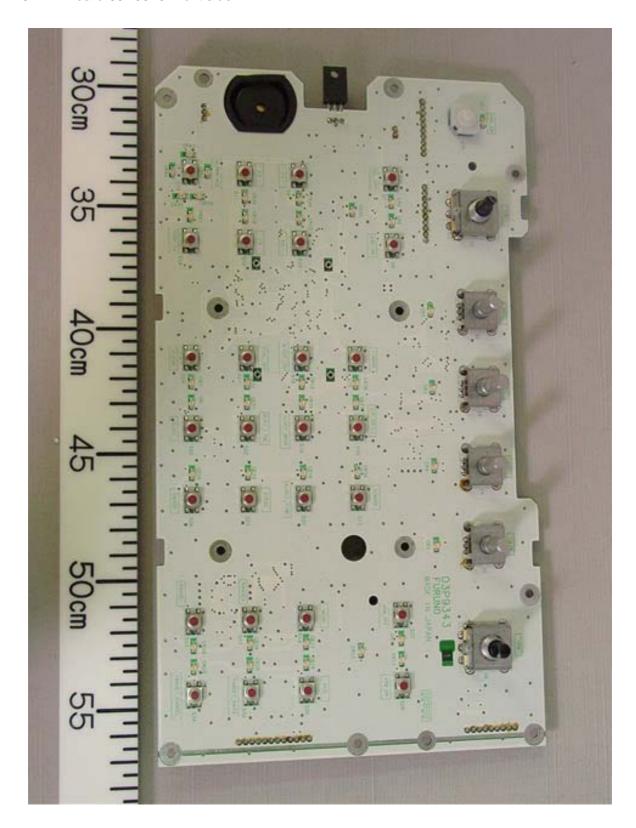

## 4.2 Rear View (Showing Name Plate)

4.3 Inside View (Showing PNL Board 03P9343 Rear side and track-Ball (Bottom))

### 4.5 PNL Board 03P9343 Front side