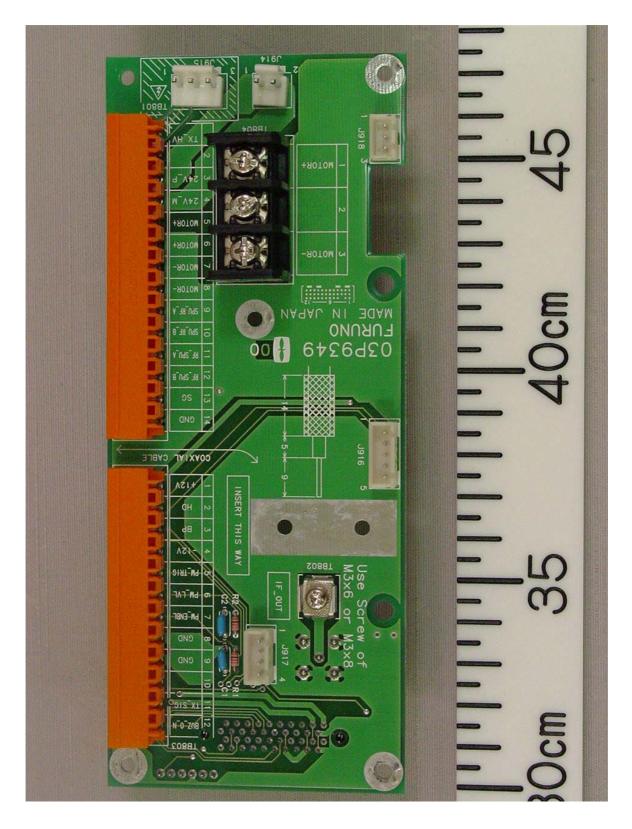

## Attachment E Photographs of EUT FAR-2117 (Transceiver type: RTR-078)

1 Antenna Unit RSB-096 (including Transceiver RTR-078)

1.1 Outside (Front) View (showing Radiator, Scanner Cover and Name Plate)











1.3 Inside Front View (with Scanner Cover removed, showing Scanner Motor and TB Board 03P9349)







1.4 Inside Rear View (with Scanner Cover removed, showing Transceiver module)





1.5 Transceiver module Top View (showing RFC Board 03P9346 (left) and PWR Board 03P9348)





1.6 Transceiver module Bottom View





1.7 Transceiver module Bottom View (with Cover removed, showing MD Board 03P9244 (right), Magnetron (upper left) and Pulse Transformer (lower left))





1.8 MD Board 03P9244 Front side





1.9 MD Board 03P9244 Rear side





## 1.10 TB Board 03P9349 Front side





## 1.11 TB Board 03P9349 Rear side





1.12 IF AMP Board 03P9335 Front side





1.13 IF AMP Board 03P9335 Rear side





1.14 RFC Board 03P9346 Front side





1.15 RFC Board 03P9346 Rear side





1.16 PWR Board 03P9348 Front side





1.17 PWR Board 03P9348 Rear side





1.18 BP GEN Board 03P9347 Front side





1.19 BP GEN Board 03P9347 Rear side





1.20 Name Plate