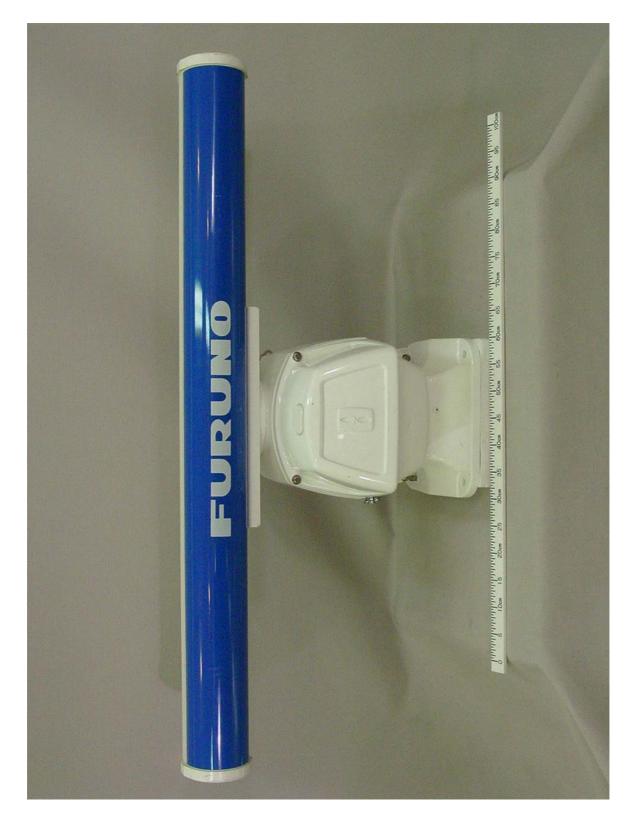

## Attachment E Photographs of EUT FAR-2117 (Transceiver type: RTR-078)

1 Antenna Unit RSB-096 (including Transceiver RTR-078)

1.1 Outside (Front) View (showing Radiator, Scanner Cover and Name Plate)

1.3 Inside Front View (with Scanner Cover removed, showing Scanner Motor and TB Board 03P9349)