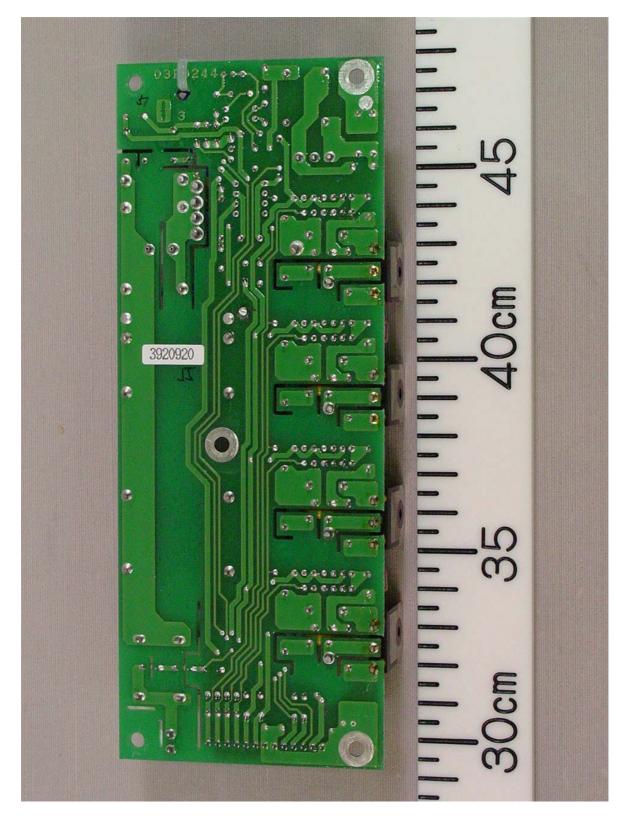

## Attachment E Photographs of EUT FAR-2117 (Transceiver type: RTR-078)

1 Antenna Unit RSB-096 (including Transceiver RTR-078)

1.1 Outside (Front) View (showing Radiator, Scanner Cover and Name Plate)











1.3 Inside Front View (with Scanner Cover removed, showing Scanner Motor and TB Board 03P9349)







1.4 Inside Rear View (with Scanner Cover removed, showing Transceiver module)





1.5 Transceiver module Top View (showing RFC Board 03P9346 (left) and PWR Board 03P9348)





1.6 Transceiver module Bottom View





1.7 Transceiver module Bottom View (with Cover removed, showing MD Board 03P9244 (right), Magnetron (upper left) and Pulse Transformer (lower left))





1.8 MD Board 03P9244 Front side





1.9 MD Board 03P9244 Rear side





## 1.10 TB Board 03P9349 Front side





## 1.11 TB Board 03P9349 Rear side





1.12 IF AMP Board 03P9335 Front side





1.13 IF AMP Board 03P9335 Rear side





1.14 RFC Board 03P9346 Front side





1.15 RFC Board 03P9346 Rear side





1.16 PWR Board 03P9348 Front side





1.17 PWR Board 03P9348 Rear side





1.18 BP GEN Board 03P9347 Front side





1.19 BP GEN Board 03P9347 Rear side





1.20 Name Plate