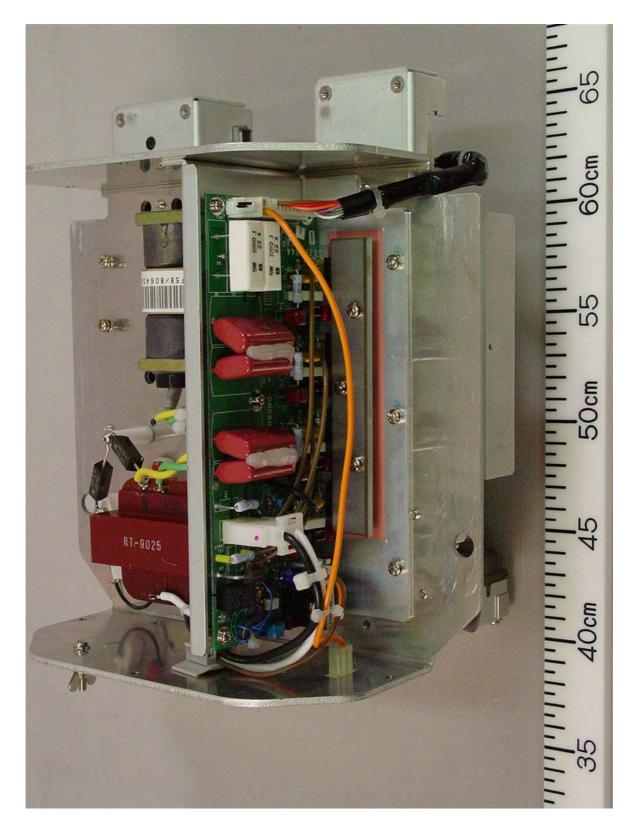

1.4 Inside Rear View (with Scanner Cover removed, showing Transceiver module)

1.5 Transceiver module Top View (showing RFC Board 03P9346 (left) and PWR Board 03P9348)

1.6 Transceiver module Bottom View

1.7 Transceiver module Bottom View (with Cover removed, showing MD Board 03P9244 (right), Magnetron (upper left) and Pulse Transformer (lower left))