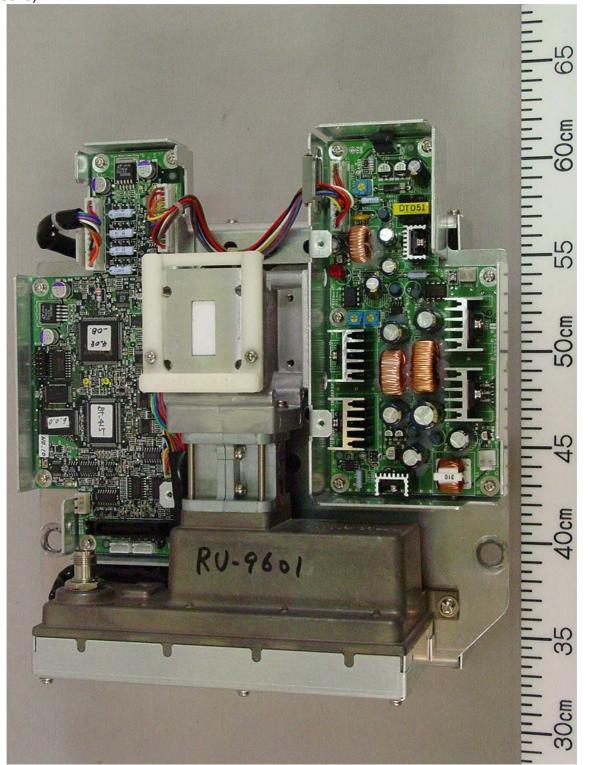

1.4 Inside Rear View (with Scanner Cover removed, showing Transceiver module)

1.5 Transceiver module Top View (showing RFC Board 03P9346 (left) and PWR Board 03P9348)

1.6 Transceiver module Bottom View

1.7 Transceiver module Bottom View (with Cover removed, showing MD Board 03P9244 (right), Magnetron (upper left) and Pulse Transformer (lower left))