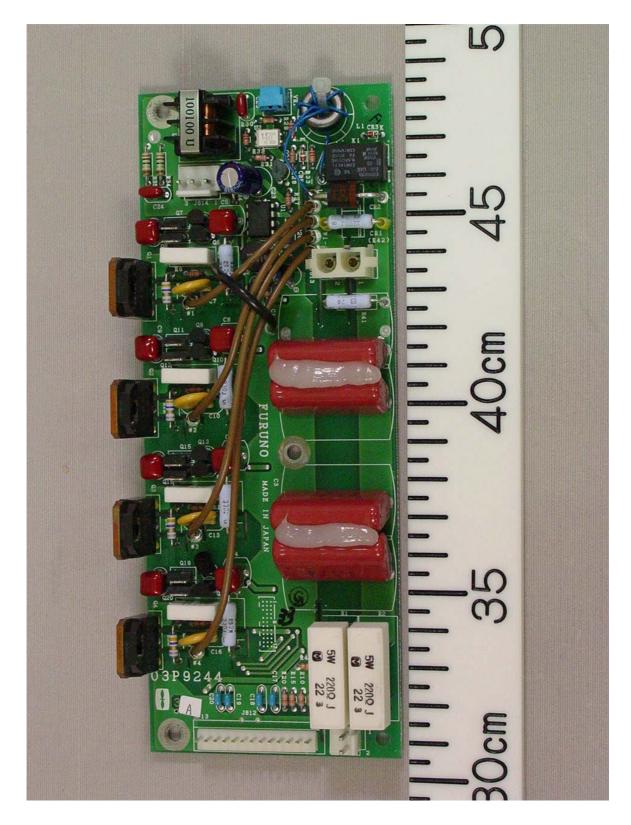

## Attachment E Photographs of EUT FAR-2117 (Transceiver type: RTR-078)

1 Antenna Unit RSB-096 (including Transceiver RTR-078)

1.1 Outside (Front) View (showing Radiator, Scanner Cover and Name Plate)











1.3 Inside Front View (with Scanner Cover removed, showing Scanner Motor and TB Board 03P9349)







1.4 Inside Rear View (with Scanner Cover removed, showing Transceiver module)





1.5 Transceiver module Top View (showing RFC Board 03P9346 (left) and PWR Board 03P9348)





1.6 Transceiver module Bottom View





1.7 Transceiver module Bottom View (with Cover removed, showing MD Board 03P9244 (right), Magnetron (upper left) and Pulse Transformer (lower left))





1.8 MD Board 03P9244 Front side





1.9 MD Board 03P9244 Rear side





## 1.10 TB Board 03P9349 Front side





## 1.11 TB Board 03P9349 Rear side





1.12 IF AMP Board 03P9335 Front side





1.13 IF AMP Board 03P9335 Rear side





1.14 RFC Board 03P9346 Front side





1.15 RFC Board 03P9346 Rear side





1.16 PWR Board 03P9348 Front side





1.17 PWR Board 03P9348 Rear side





1.18 BP GEN Board 03P9347 Front side





1.19 BP GEN Board 03P9347 Rear side





1.20 Name Plate