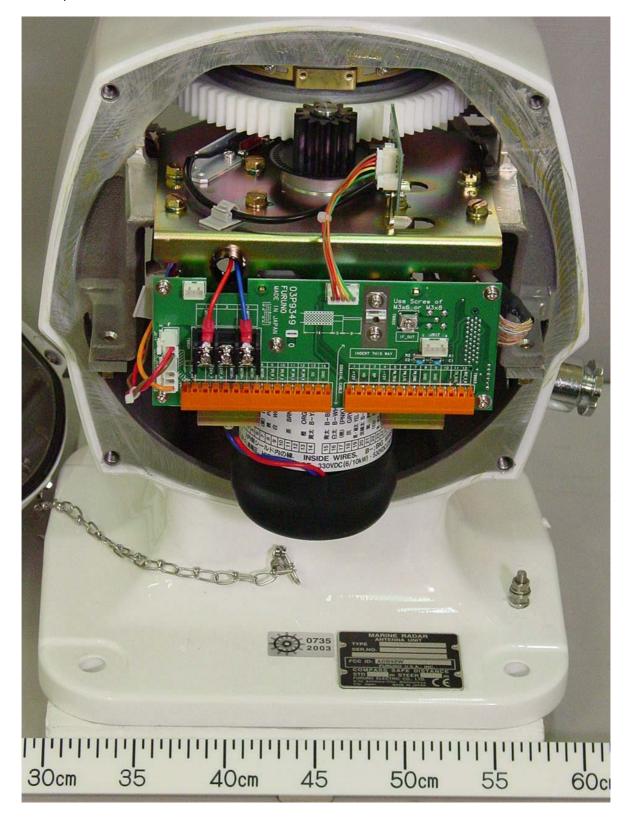

## Attachment E Photographs of EUT FAR-2117 (Transceiver type: RTR-078)

1 Antenna Unit RSB-096 (including Transceiver RTR-078)

1.1 Outside (Front) View (showing Radiator, Scanner Cover and Name Plate)

1.3 Inside Front View (with Scanner Cover removed, showing Scanner Motor and TB Board 03P9349)