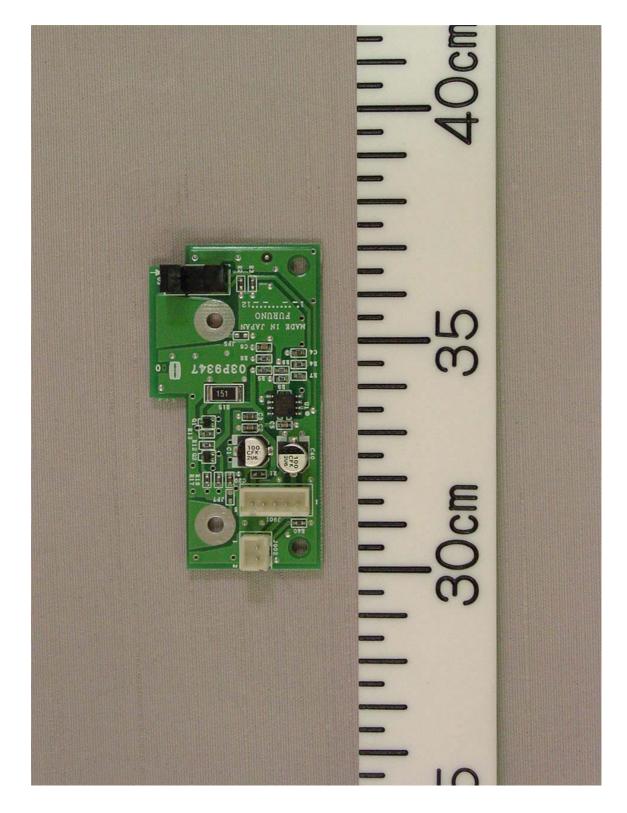

1.17 PWR Board 03P9348 Rear side

1.18 BP GEN Board 03P9347 Front side

1.19 BP GEN Board 03P9347 Rear side

1.20 Name Plate