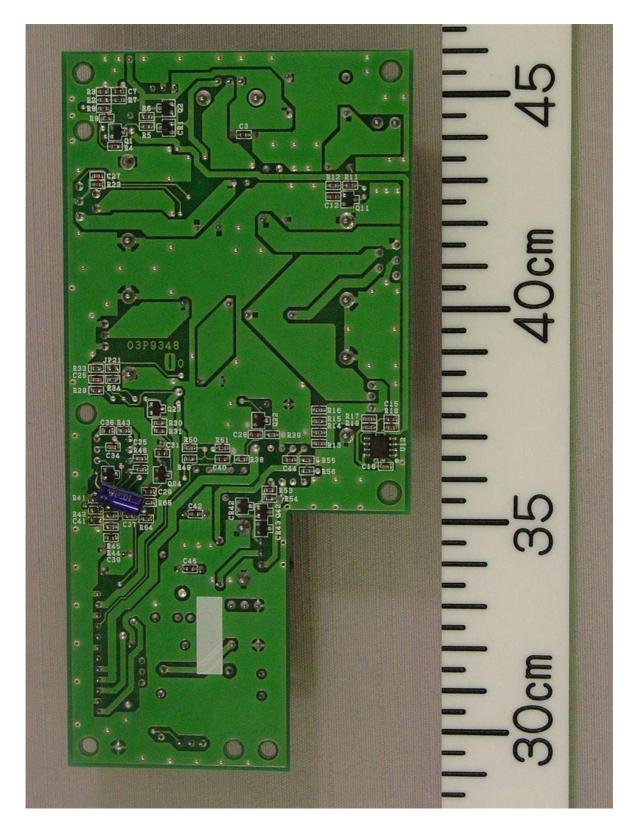

1.17 PWR Board 03P9348 Rear side

1.18 BP GEN Board 03P9347 Front side

1.19 BP GEN Board 03P9347 Rear side

1.20 Name Plate