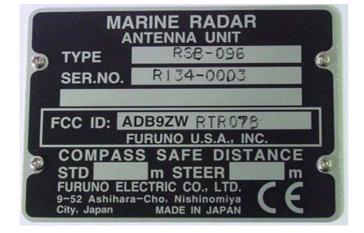

1.17 PWR Board 03P9348 Rear side

1.18 BP GEN Board 03P9347 Front side

1.19 BP GEN Board 03P9347 Rear side

1.20 Name Plate