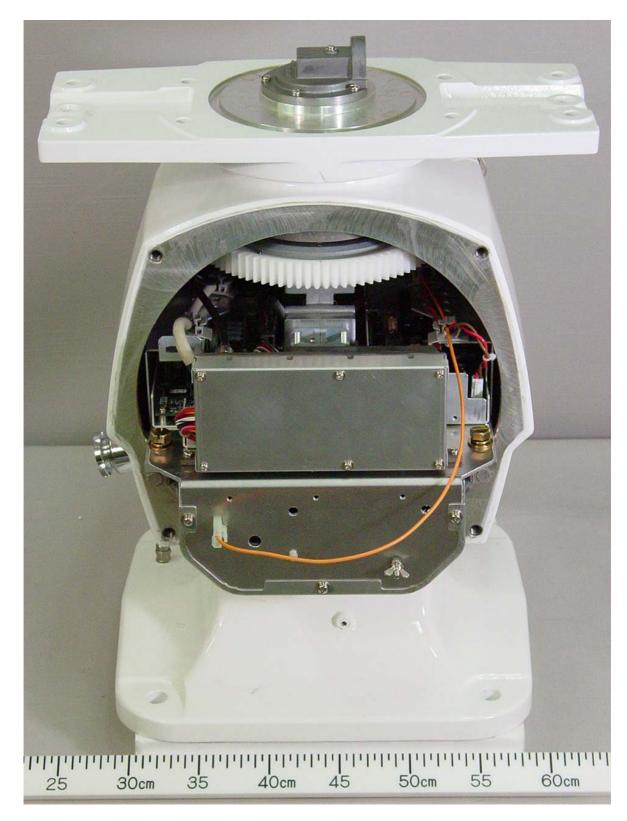

## Attachment E Photographs of EUT FAR-2117 (Transceiver type: RTR-078)

1 Antenna Unit RSB-096 (including Transceiver RTR-078)

1.1 Outside (Front) View (showing Radiator, Scanner Cover and Name Plate)

1.3 Inside Front View (with Scanner Cover removed, showing Scanner Motor and TB Board 03P9349)