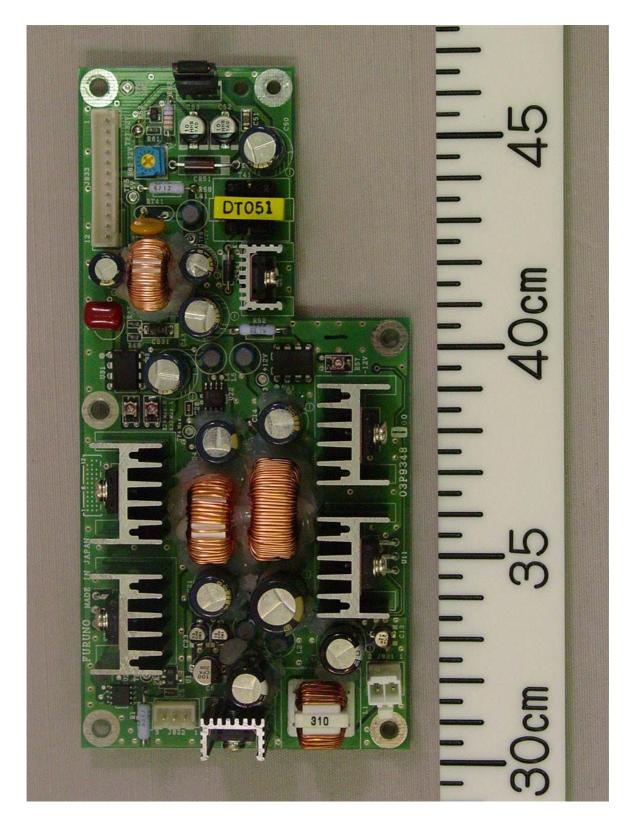

## 1.11 TB Board 03P9349 Rear side

1.12 IF AMP Board 03P9335 Front side

1.13 IF AMP Board 03P9335 Rear side

1.14 RFC Board 03P9346 Front side

1.15 RFC Board 03P9346 Rear side

1.16 PWR Board 03P9348 Front side