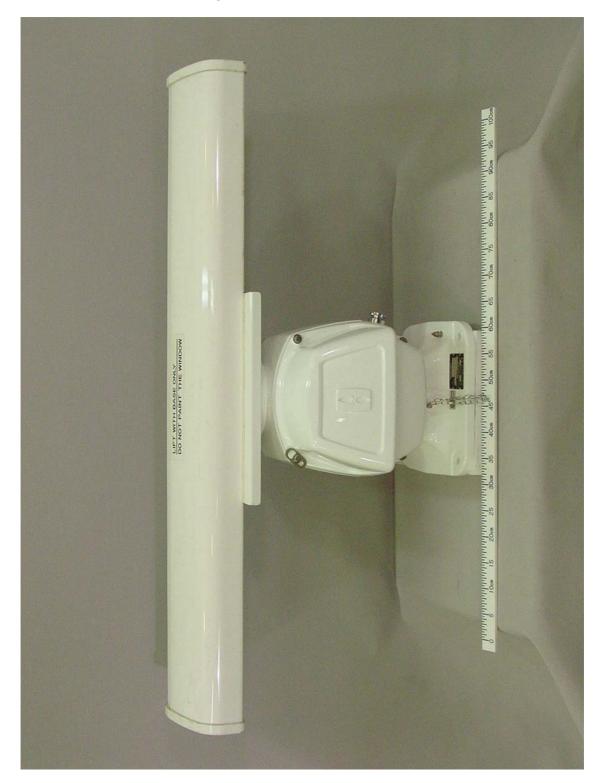

## Attachment E Photographs of EUT FAR-2117 (Transceiver type: RTR-078)

1 Antenna Unit RSB-096 (including Transceiver RTR-078)

1.1 Outside (Front) View (showing Radiator, Scanner Cover and Name Plate)

1.3 Inside Front View (with Scanner Cover removed, showing Scanner Motor and TB Board 03P9349)