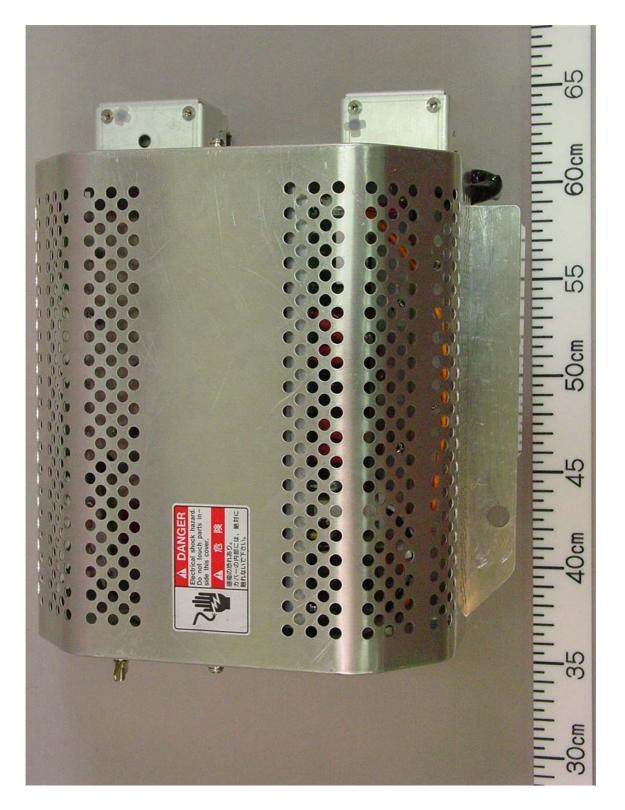

1.4 Inside Rear View (with Scanner Cover removed, showing Transceiver module)

1.5 Transceiver module Top View (showing RFC Board 03P9346 (left) and PWR Board 03P9348)

1.6 Transceiver module Bottom View

1.7 Transceiver module Bottom View (with Cover removed, showing MD Board 03P9244 (right), Magnetron (upper left) and Pulse Transformer (lower left))