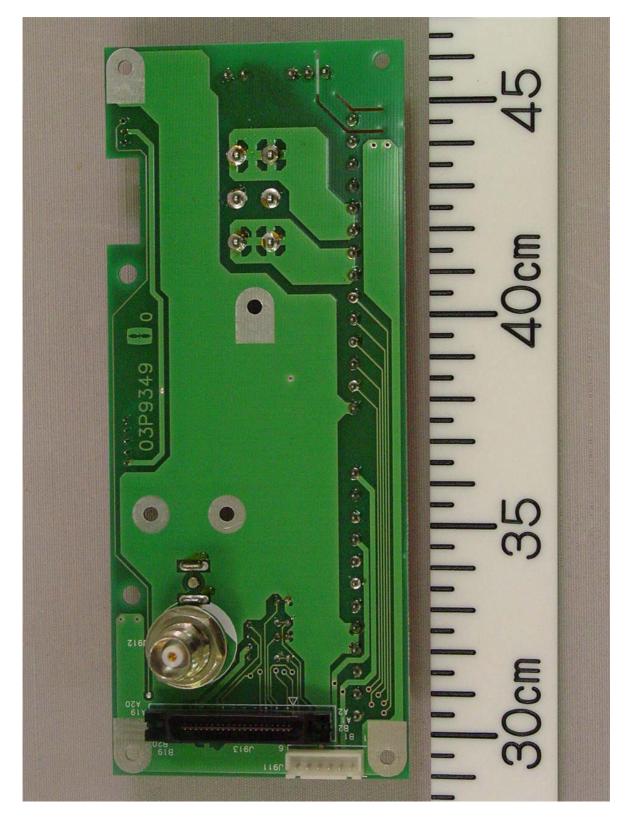

## 1.11 TB Board 03P9349 Rear side

1.12 IF AMP Board 03P9335 Front side

1.13 IF AMP Board 03P9335 Rear side

1.14 RFC Board 03P9346 Front side

1.15 RFC Board 03P9346 Rear side

1.16 PWR Board 03P9348 Front side