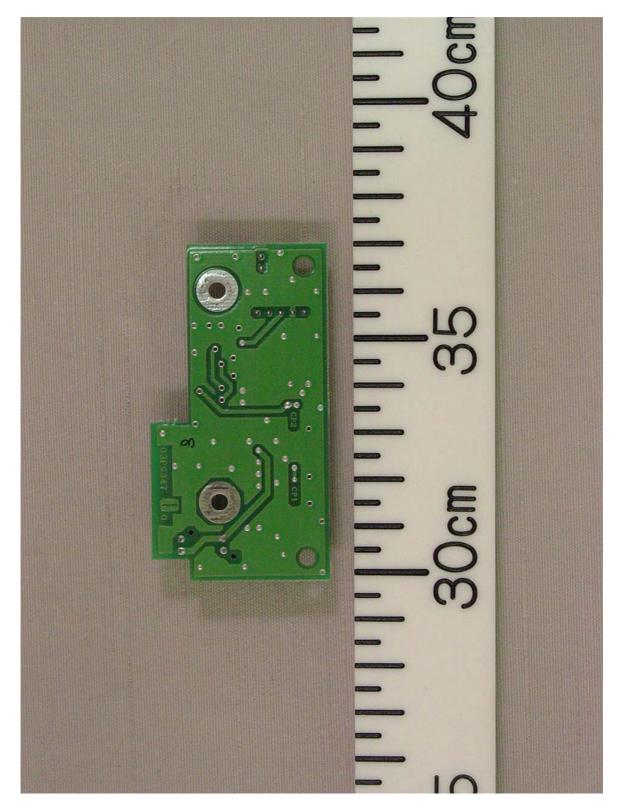

1.17 PWR Board 03P9348 Rear side

1.18 BP GEN Board 03P9347 Front side

1.19 BP GEN Board 03P9347 Rear side

1.20 Name Plate