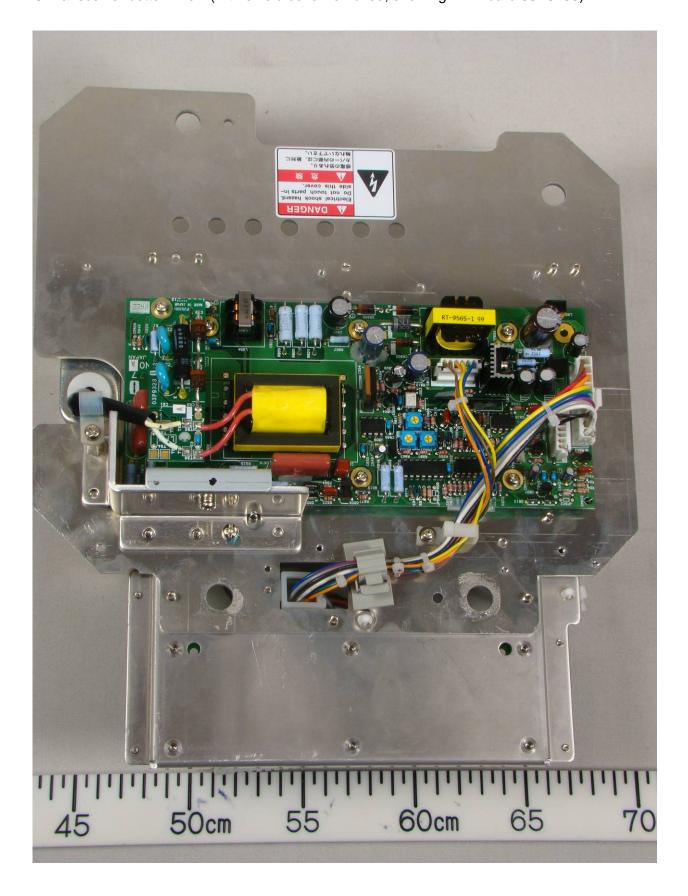

# 2.9 Transceiver bottom view (with shield cover removed, showing MD Board 03P9235)

Date of issue: 5 January 2011