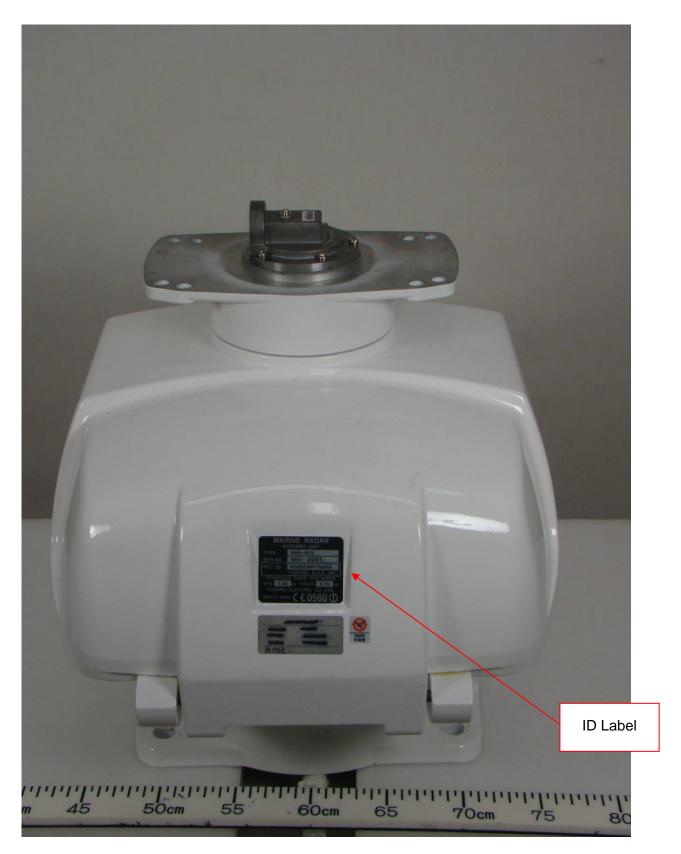

### Photographs of the Antenna unit with the Transceiver RTR-064A included for Furuno Marine Radar MODEL 1935

- 1 External view
- 1.1 Front view (with Radiator removed.)

1.2 Rear view (with Radiator removed.)