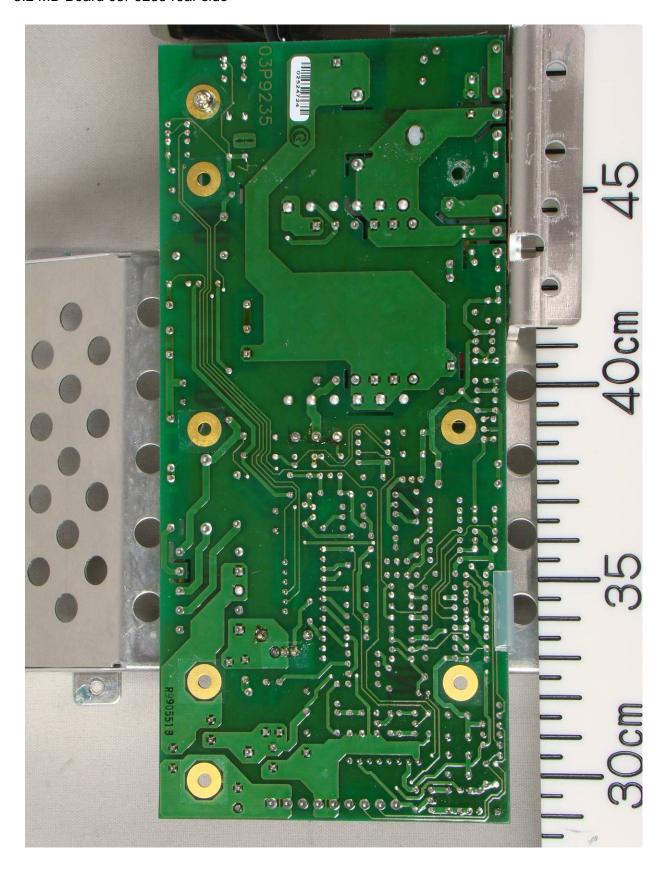

#### 3.2 MD Board 03P9235 rear side

3.3 IF Board 03P9404 and RTB Board 03P9405 front side

Date of issue: 5 January 2011