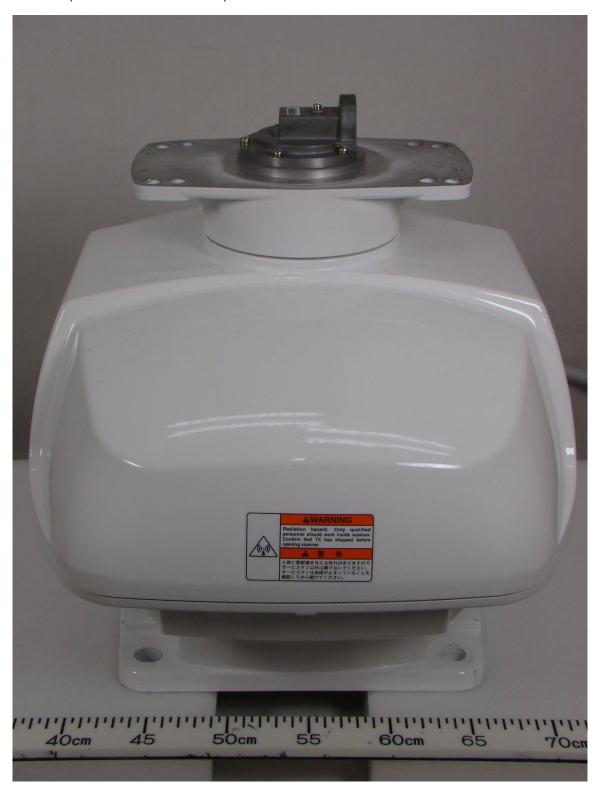

### Photographs of the Antenna unit with the Transceiver RTR-064A included for Furuno Marine Radar MODEL 1935

- 1 External view
- 1.1 Front view (with Radiator removed.)

1.2 Rear view (with Radiator removed.)