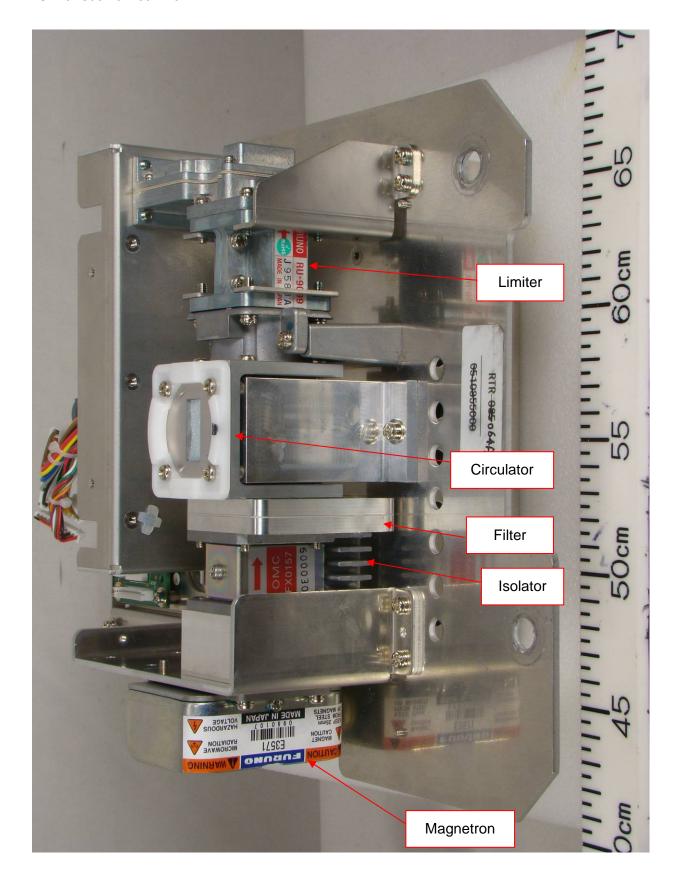

Date of issue: 5 January 2011

### Photographs of the Antenna unit with the Transceiver RTR-064A included for Furuno Marine Radar MODEL 1935

- 1 External view
- 1.1 Front view (with Radiator removed.)





1.2 Rear view (with Radiator removed.)





#### 1.3 ID Label





Date of issue: 5 January 2011

## Photographs of the Antenna unit with the Transceiver RTR-064A included for Furuno Marine Radar MODEL 1935

2 Inside View

2.1 Inside front view (with top lid opened.)





#### 2.2 Inside front view



**RTB** Board



2.3 Inside front view (with Transceiver module removed.)





Date of issue: 5 January 2011

2.4 Transceiver front view (with shield cover for IF Board 03P9404 removed.)





# 2.5 Transceiver right view





#### 2.6 Transceiver rear view





#### 2.7 Transceiver left view





2.8 Transceiver bottom view





Date of issue: 5 January 2011

# 2.9 Transceiver bottom view (with shield cover removed, showing MD Board 03P9235)





Date of issue: 5 January 2011

### Photographs of the Antenna unit with the Transceiver RTR-064A included for Furuno Marine Radar MODEL 1935

3 PCBs

3.1 MD Board 03P9235 and RRV Board 03P9323 front side





#### 3.2 MD Board 03P9235 rear side





3.3 IF Board 03P9404 and RTB Board 03P9405 front side





Date of issue: 5 January 2011

#### 3.4 IF Board 03P9404 and RTB Board 03P9405 rear side