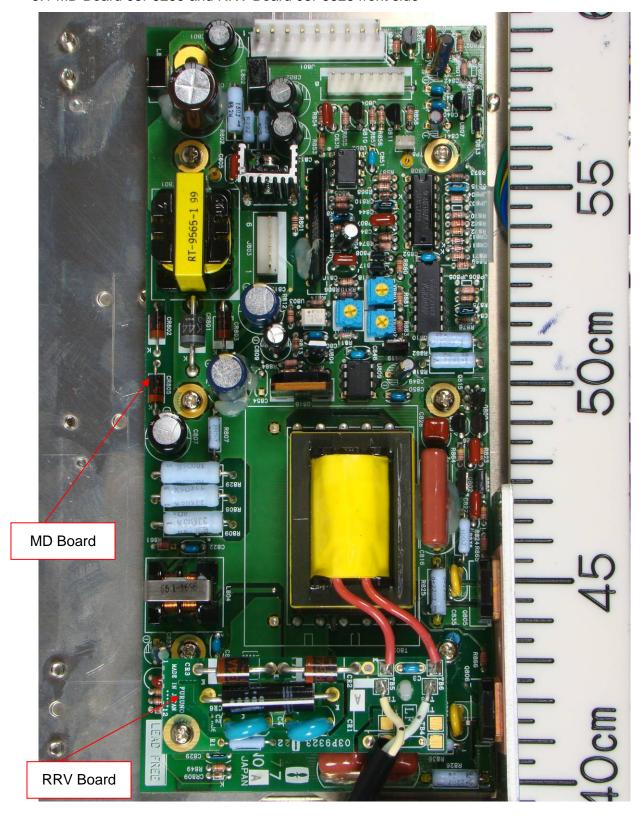

### Photographs of the Antenna unit with the Transceiver RTR-064A included for Furuno Marine Radar MODEL 1935

3 PCBs

3.1 MD Board 03P9235 and RRV Board 03P9323 front side