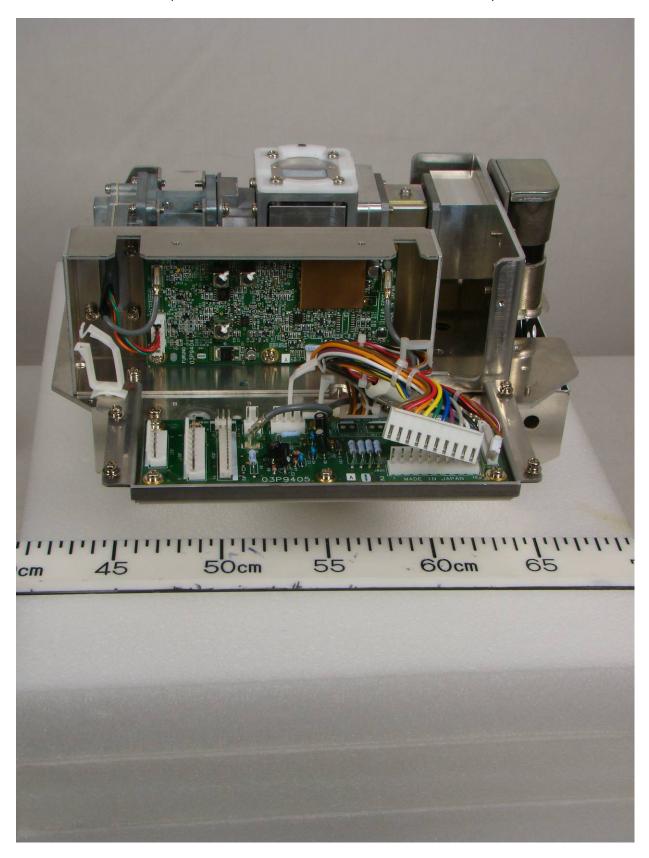

#### 2.2 Inside front view

**RTB** Board

2.3 Inside front view (with Transceiver module removed.)

Date of issue: 5 January 2011

2.4 Transceiver front view (with shield cover for IF Board 03P9404 removed.)