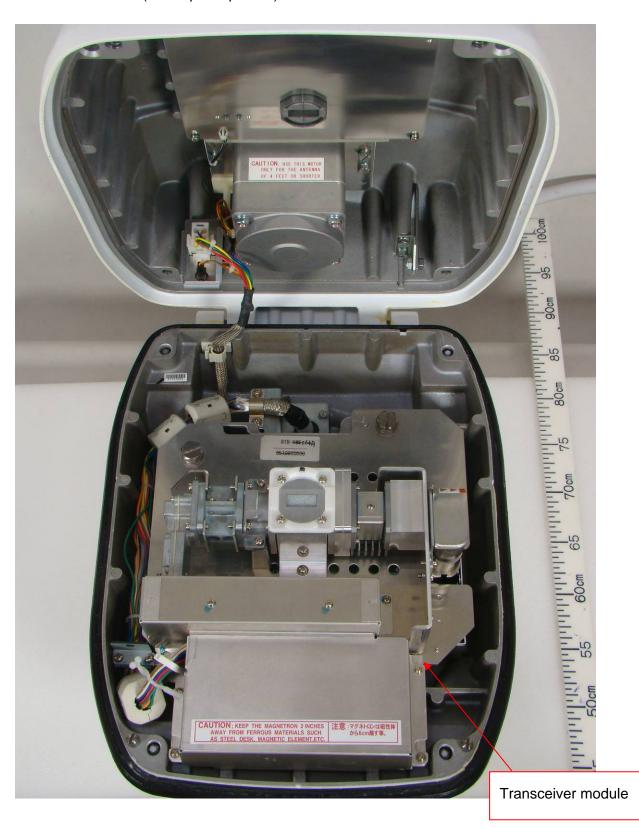

## Photographs of the Antenna unit with the Transceiver RTR-064A included for Furuno Marine Radar MODEL 1935

2 Inside View

2.1 Inside front view (with top lid opened.)