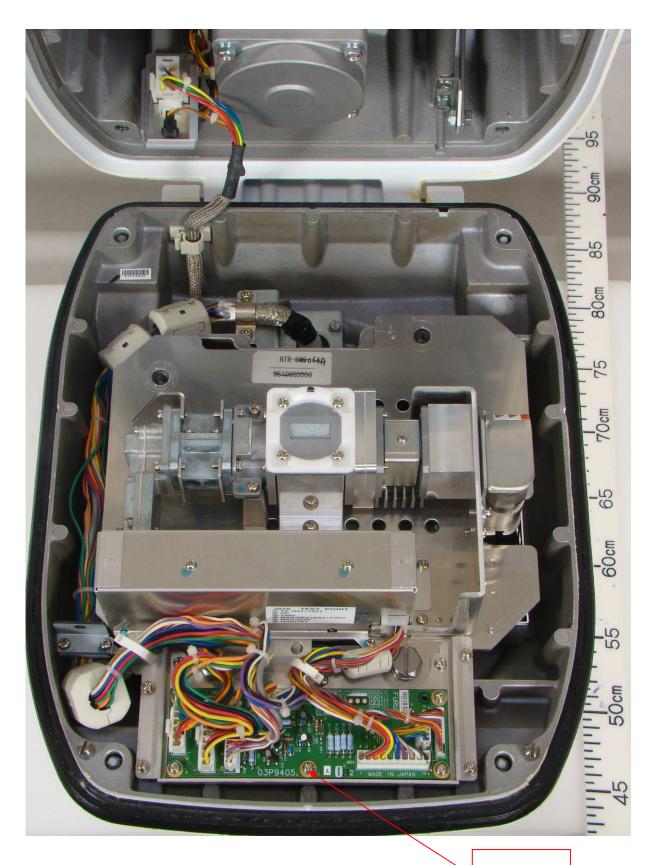

## Photographs of the Antenna unit with the Transceiver RTR-064A included for Furuno Marine Radar MODEL 1935

2 Inside View

2.1 Inside front view (with top lid opened.)

#### 2.2 Inside front view

**RTB** Board

2.3 Inside front view (with Transceiver module removed.)

Date of issue: 5 January 2011

2.4 Transceiver front view (with shield cover for IF Board 03P9404 removed.)