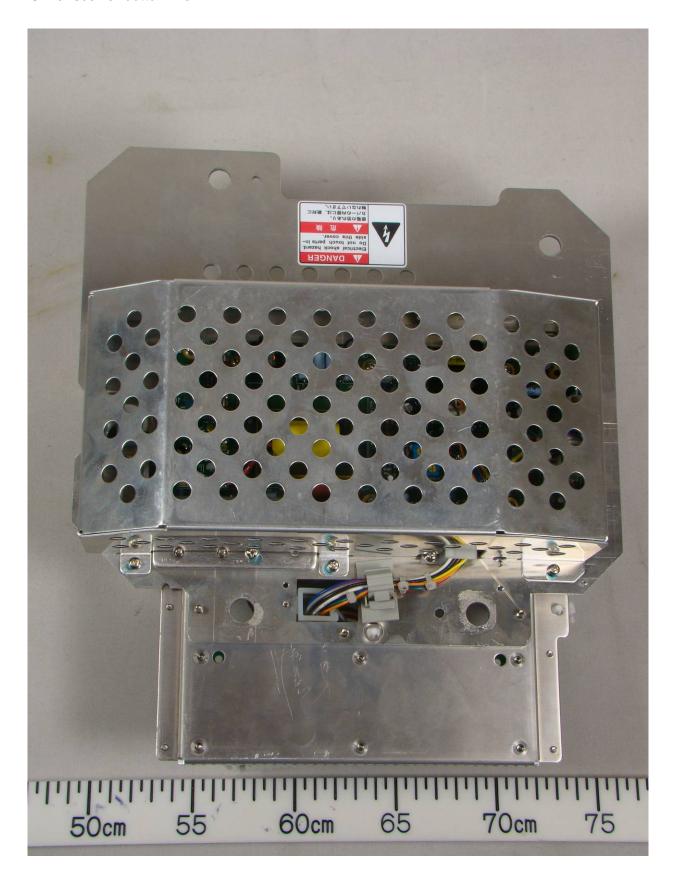

#### 2.7 Transceiver left view

2.8 Transceiver bottom view

Date of issue: 5 January 2011