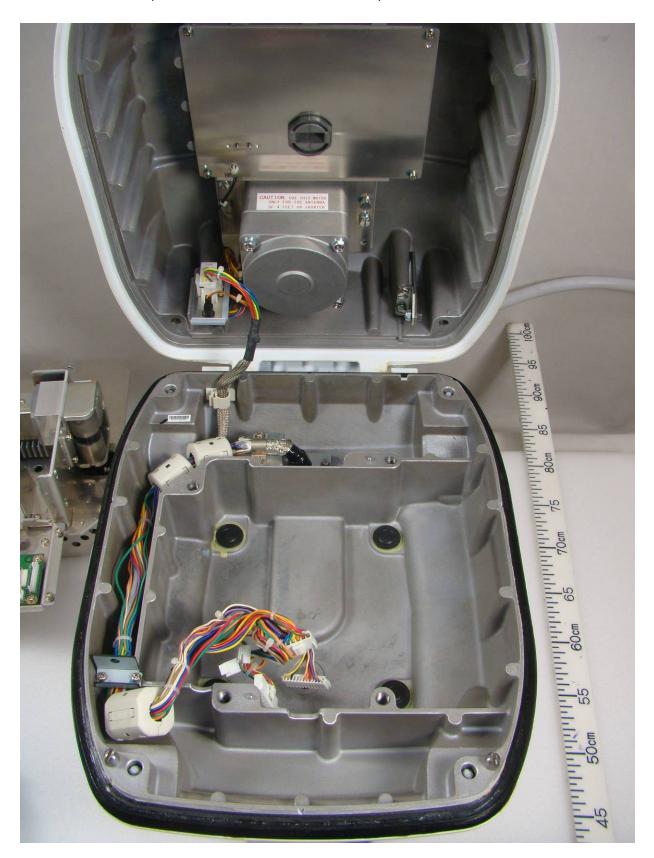

## Photographs of the Antenna unit with the Transceiver RTR-064A included for Furuno Marine Radar MODEL 1935

2 Inside View

2.1 Inside front view (with top lid opened.)