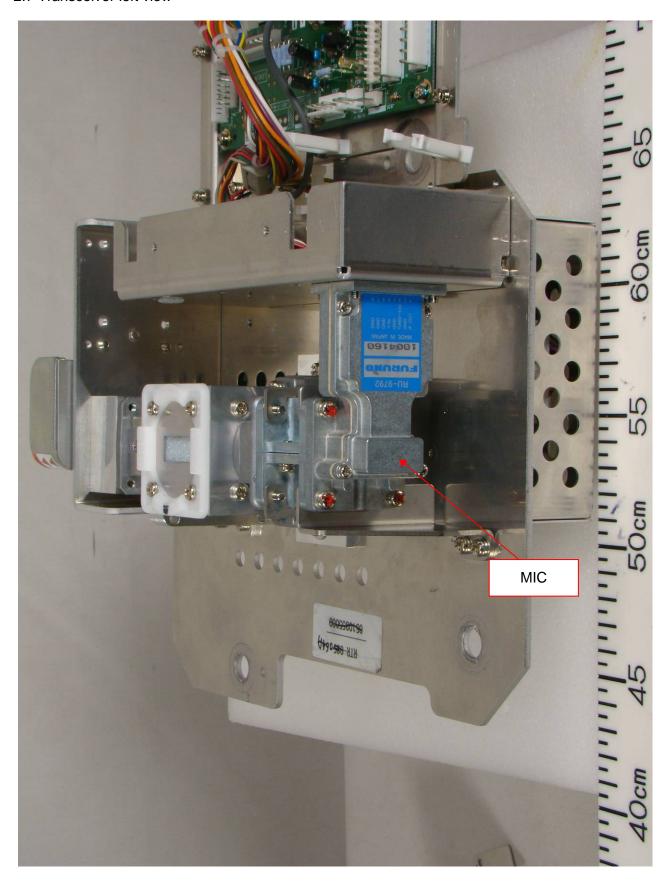

of issue: 5 January 2011

### Photographs of the Antenna unit with the Transceiver RTR-064A included for Furuno Marine Radar MODEL 1935

- 1 External view
- 1.1 Front view (with Radiator removed.)





1.2 Rear view (with Radiator removed.)





#### 1.3 ID Label





Date of issue: 5 January 2011

## Photographs of the Antenna unit with the Transceiver RTR-064A included for Furuno Marine Radar MODEL 1935

2 Inside View

2.1 Inside front view (with top lid opened.)





#### 2.2 Inside front view



**RTB** Board



2.3 Inside front view (with Transceiver module removed.)





Date of issue: 5 January 2011

2.4 Transceiver front view (with shield cover for IF Board 03P9404 removed.)





# 2.5 Transceiver right view





#### 2.6 Transceiver rear view





#### 2.7 Transceiver left view





2.8 Transceiver bottom view





Date of issue: 5 January 2011

# 2.9 Transceiver bottom view (with shield cover removed, showing MD Board 03P9235)





Date of issue: 5 January 2011

### Photographs of the Antenna unit with the Transceiver RTR-064A included for Furuno Marine Radar MODEL 1935

3 PCBs

3.1 MD Board 03P9235 and RRV Board 03P9323 front side





#### 3.2 MD Board 03P9235 rear side





3.3 IF Board 03P9404 and RTB Board 03P9405 front side





Date of issue: 5 January 2011

#### 3.4 IF Board 03P9404 and RTB Board 03P9405 rear side