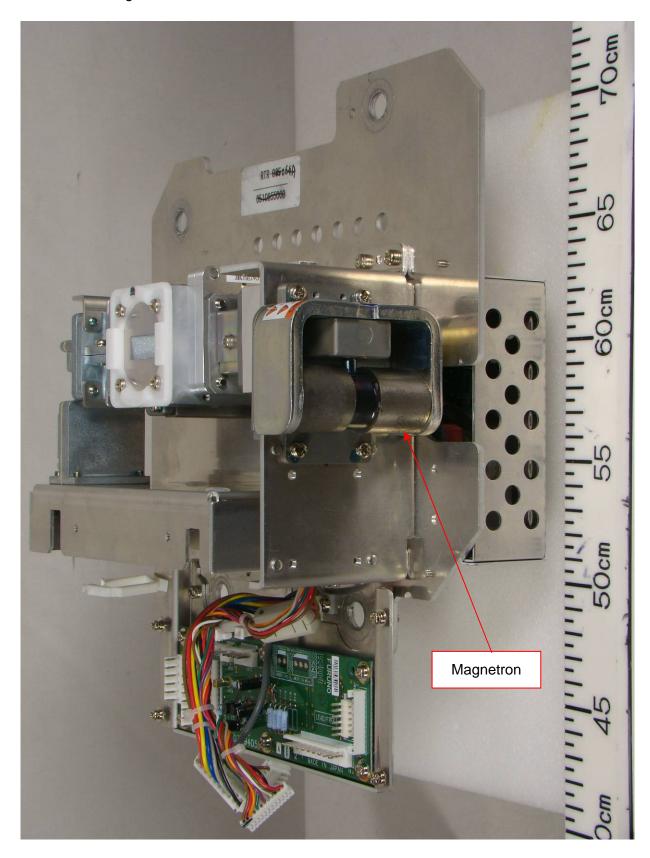

# 2.5 Transceiver right view

#### 2.6 Transceiver rear view

#### 2.7 Transceiver left view

2.8 Transceiver bottom view

Date of issue: 5 January 2011