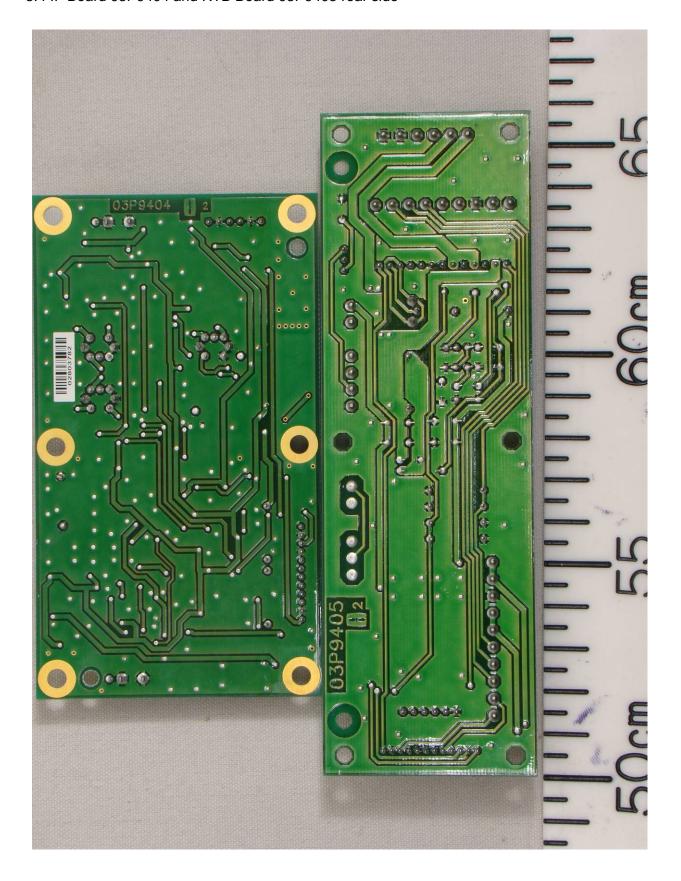

ceiver module removed.)





Date of issue: 5 January 2011

2.4 Transceiver front view (with shield cover for IF Board 03P9404 removed.)





# 2.5 Transceiver right view





#### 2.6 Transceiver rear view





#### 2.7 Transceiver left view





2.8 Transceiver bottom view





Date of issue: 5 January 2011

# 2.9 Transceiver bottom view (with shield cover removed, showing MD Board 03P9235)





Date of issue: 5 January 2011

### Photographs of the Antenna unit with the Transceiver RTR-064A included for Furuno Marine Radar MODEL 1935

3 PCBs

3.1 MD Board 03P9235 and RRV Board 03P9323 front side





#### 3.2 MD Board 03P9235 rear side





3.3 IF Board 03P9404 and RTB Board 03P9405 front side





Date of issue: 5 January 2011

#### 3.4 IF Board 03P9404 and RTB Board 03P9405 rear side