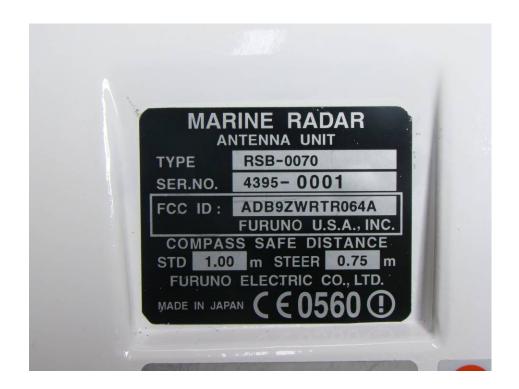

Date of issue: 5 January 2011

### Photographs of the Antenna unit with the Transceiver RTR-064A included for Furuno Marine Radar MODEL 1935

- 1 External view
- 1.1 Front view (with Radiator removed.)





1.2 Rear view (with Radiator removed.)





#### 1.3 ID Label





Date of issue: 5 January 2011

## Photographs of the Antenna unit with the Transceiver RTR-064A included for Furuno Marine Radar MODEL 1935

2 Inside View

2.1 Inside front view (with top lid opened.)





#### 2.2 Inside front view



**RTB** Board



2.3 Inside front view (with Transceiver module removed.)





Date of issue: 5 January 2011

2.4 Transceiver front view (with shield cover for IF Board 03P9404 removed.)





# 2.5 Transceiver right view





#### 2.6 Transceiver rear view





#### 2.7 Transceiver left view





2.8 Transceiver bottom view





Date of issue: 5 January 2011

# 2.9 Transceiver bottom view (with shield cover removed, showing MD Board 03P9235)





Date of issue: 5 January 2011

### Photographs of the Antenna unit with the Transceiver RTR-064A included for