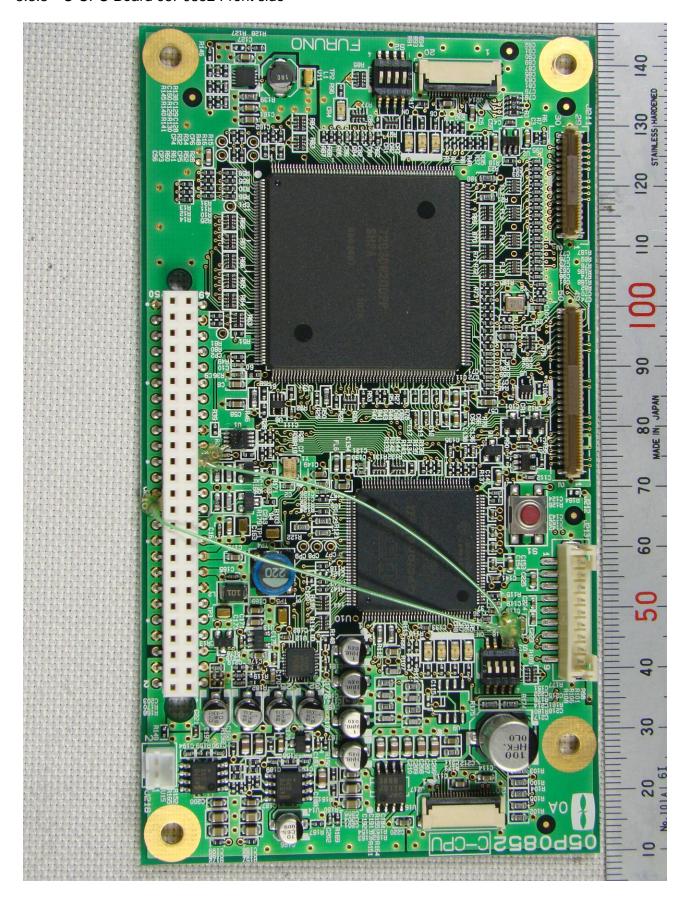

.2 Inside Front View (showing PANEL Board 05P0844 Rear side)

LABOTCH<sup>®</sup>





Date of issue: 13 May 2011

3.2.3 Inside Front View (with PANEL Board removed, showing Back of Front Panel and PANEL Board 05P0844 Front side)





Date of issue: 13 May 2011

3.2.4 Inside Rear View (with shield cover removed, showing C-CPU Board 05P0852)





Date of issue: 13 May 2011

# 3.2.5 Inside Rear View (with C-CPU Board removed, showing C-IF Board 05P0853)





Date of issue: 13 May 2011

# 3.2.6 Inside Rear View (with C-IF Board removed, showing Back of Rear Cover)





Date of issue: 13 May 2011

# 3.3 PCBs

3.3.1 PANEL Board 05P0844 Rear side





Date of issue: 13 May 2011

#### 3.3.2 PANEL Board 05P0844 Front side





Date of issue: 13 May 2011

#### 3.3.3 C-CPU Board 05P0852 Front side





Date of issue: 13 May 2011

#### 3.3.4 C-CPU Board 05P0852 Rear side





Date of issue: 13 May 2011

#### 3.3.5 C-IF Board 05P0853 Front side





Date of issue: 13 May 2011

### 3.3.6 C-IF Board 05P0853 Rear side