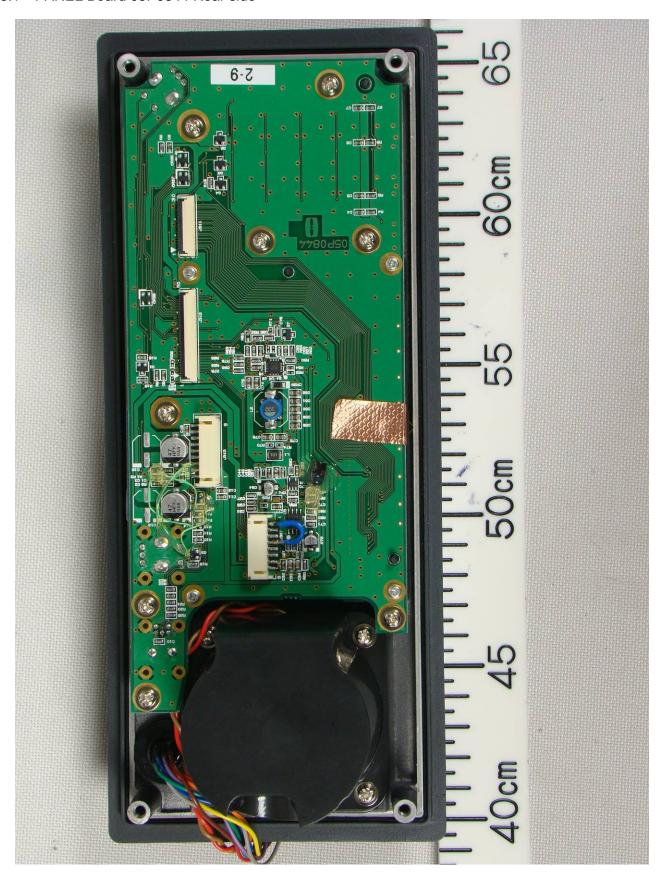

### 3.2 Inside View

3.2.1 Inside View (with Front panel opened, showing PANEL Board 05P0844 Rear side)

Date of issue: 13 May 2011