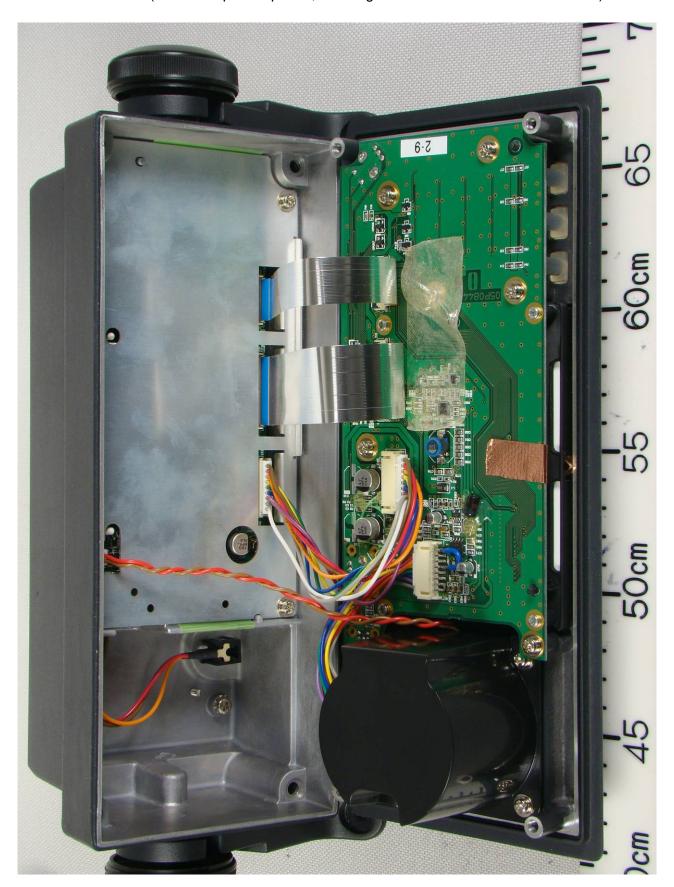

### 3.2 Inside View

3.2.1 Inside View (with Front panel opened, showing PANEL Board 05P0844 Rear side)

Date of issue: 13 May 2011