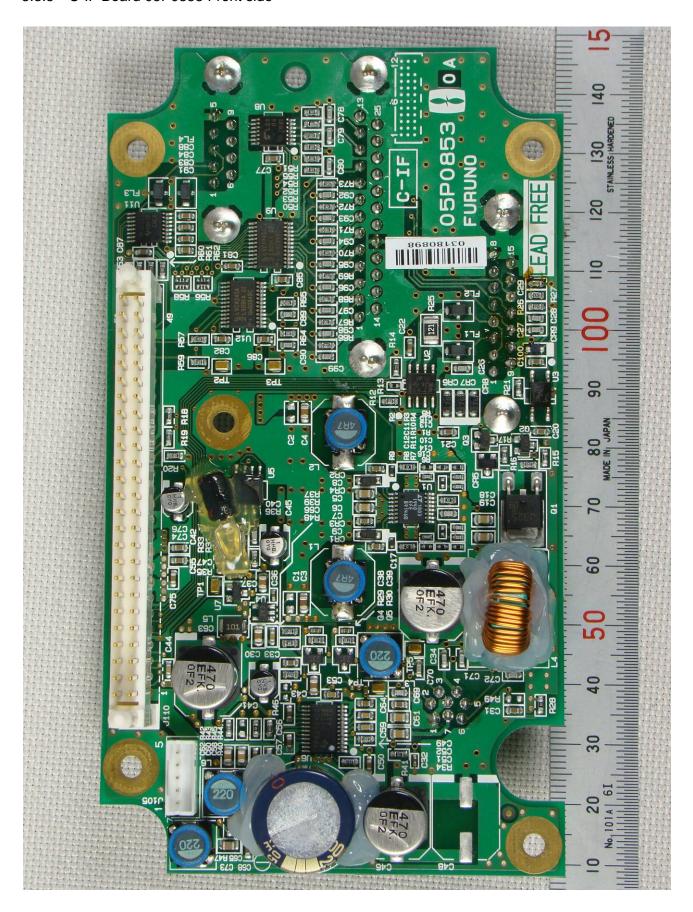

EL Board removed, showing Back of Front Panel and PANEL Board 05P0844 Front side)





Date of issue: 13 May 2011

3.2.4 Inside Rear View (with shield cover removed, showing C-CPU Board 05P0852)





Date of issue: 13 May 2011

# 3.2.5 Inside Rear View (with C-CPU Board removed, showing C-IF Board 05P0853)





Date of issue: 13 May 2011

# 3.2.6 Inside Rear View (with C-IF Board removed, showing Back of Rear Cover)





Date of issue: 13 May 2011

# 3.3 PCBs

3.3.1 PANEL Board 05P0844 Rear side





Date of issue: 13 May 2011

#### 3.3.2 PANEL Board 05P0844 Front side





Date of issue: 13 May 2011

#### 3.3.3 C-CPU Board 05P0852 Front side





Date of issue: 13 May 2011

#### 3.3.4 C-CPU Board 05P0852 Rear side





Date of issue: 13 May 2011

#### 3.3.5 C-IF Board 05P0853 Front side





Date of issue: 13 May 2011

### 3.3.6 C-IF Board 05P0853 Rear side