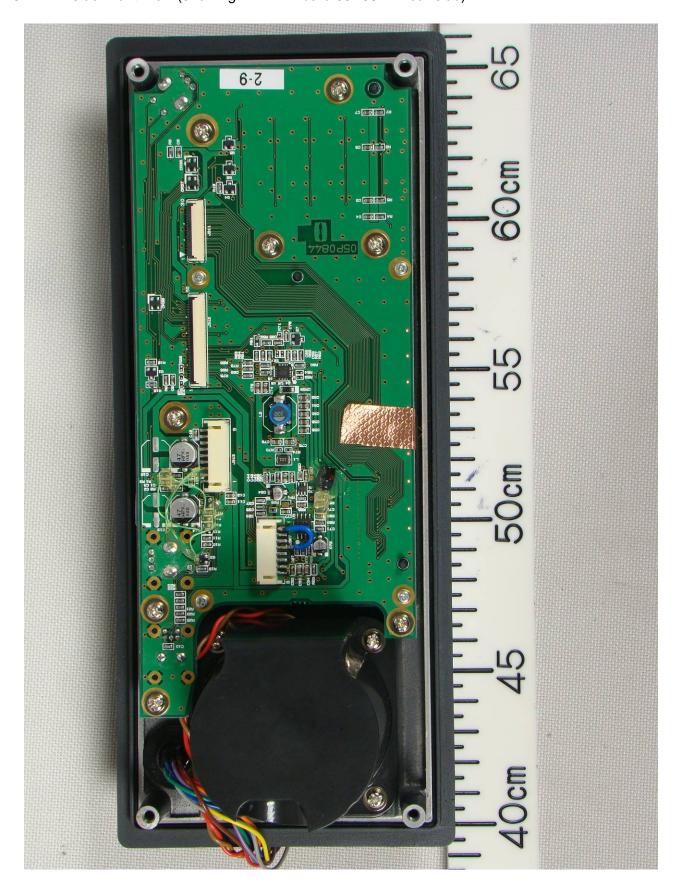

Date of issue: 13 May 2011

### 3.2 Inside View

3.2.1 Inside View (with Front panel opened, showing PANEL Board 05P0844 Rear side)





Date of issue: 13 May 2011

# 3.2.2 Inside Front View (showing PANEL Board 05P0844 Rear side)

LABOTCH<sup>®</sup>





Date of issue: 13 May 2011

3.2.3 Inside Front View (with PANEL Board removed, showing Back of Front Panel and PANEL Board 05P0844 Front side)





Date of issue: 13 May 2011

3.2.4 Inside Rear View (with shield cover removed, showing C-CPU Board 05P0852)





Date of issue: 13 May 2011

# 3.2.5 Inside Rear View (with C-CPU Board removed, showing C-IF Board 05P0853)





Date of issue: 13 May 2011

# 3.2.6 Inside Rear View (with C-IF Board removed, showing Back of Rear Cover)





Date of issue: 13 May 2011

# 3.3 PCBs

3.3.1 PANEL Board 05P0844 Rear side





Date of issue: 13 May 2011

#### 3.3.2 PANEL Board 05P0844 Front side





Date of issue: 13 May 2011

#### 3.3.3 C-CPU Board 05P0852 Front side





Date of issue: 13 May 2011

#### 3.3.4 C-CPU Board 05P0852 Rear side





Date