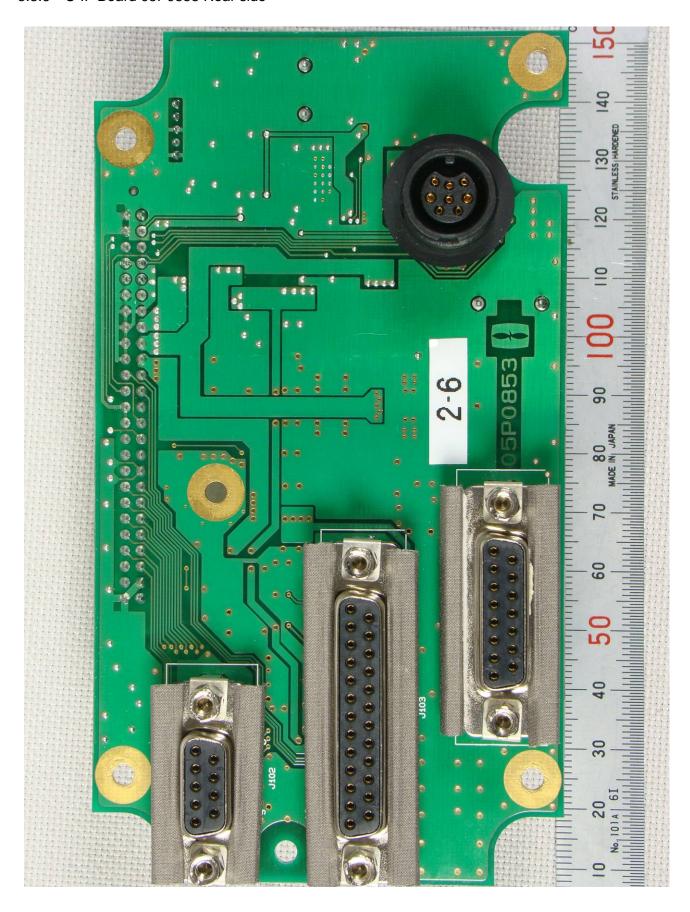

ont side)





Date of issue: 13 May 2011

3.2.4 Inside Rear View (with shield cover removed, showing C-CPU Board 05P0852)





Date of issue: 13 May 2011

# 3.2.5 Inside Rear View (with C-CPU Board removed, showing C-IF Board 05P0853)





Date of issue: 13 May 2011

# 3.2.6 Inside Rear View (with C-IF Board removed, showing Back of Rear Cover)





Date of issue: 13 May 2011

# 3.3 PCBs

3.3.1 PANEL Board 05P0844 Rear side





Date of issue: 13 May 2011

#### 3.3.2 PANEL Board 05P0844 Front side





Date of issue: 13 May 2011

#### 3.3.3 C-CPU Board 05P0852 Front side





Date of issue: 13 May 2011

#### 3.3.4 C-CPU Board 05P0852 Rear side





Date of issue: 13 May 2011

#### 3.3.5 C-IF Board 05P0853 Front side





Date of issue: 13 May 2011

### 3.3.6 C-IF Board 05P0853 Rear side