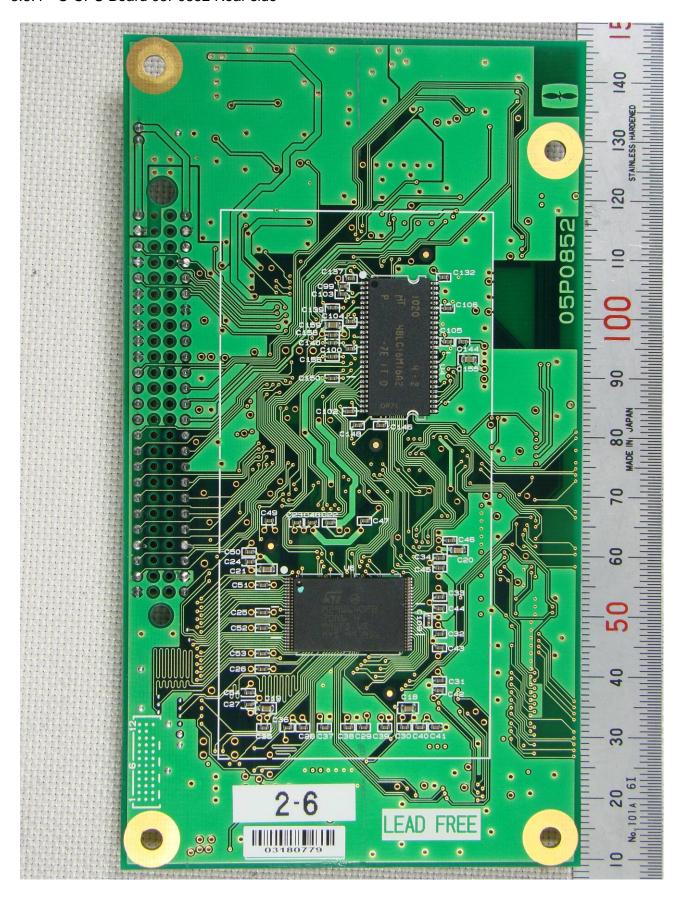

®</sup>





Date of issue: 13 May 2011

3.2.3 Inside Front View (with PANEL Board removed, showing Back of Front Panel and PANEL Board 05P0844 Front side)





Date of issue: 13 May 2011

3.2.4 Inside Rear View (with shield cover removed, showing C-CPU Board 05P0852)





Date of issue: 13 May 2011

# 3.2.5 Inside Rear View (with C-CPU Board removed, showing C-IF Board 05P0853)





Date of issue: 13 May 2011

# 3.2.6 Inside Rear View (with C-IF Board removed, showing Back of Rear Cover)





Date of issue: 13 May 2011

# 3.3 PCBs

3.3.1 PANEL Board 05P0844 Rear side





Date of issue: 13 May 2011

#### 3.3.2 PANEL Board 05P0844 Front side





Date of issue: 13 May 2011

#### 3.3.3 C-CPU Board 05P0852 Front side





Date of issue: 13 May 2011

#### 3.3.4 C-CPU Board 05P0852 Rear side





Date of issue: 13 May 2011

#### 3.3.5 C-IF Board 05P0853 Front side





Date of issue: 13 May 2011

### 3.3.6 C-IF Board 05P0853 Rear side