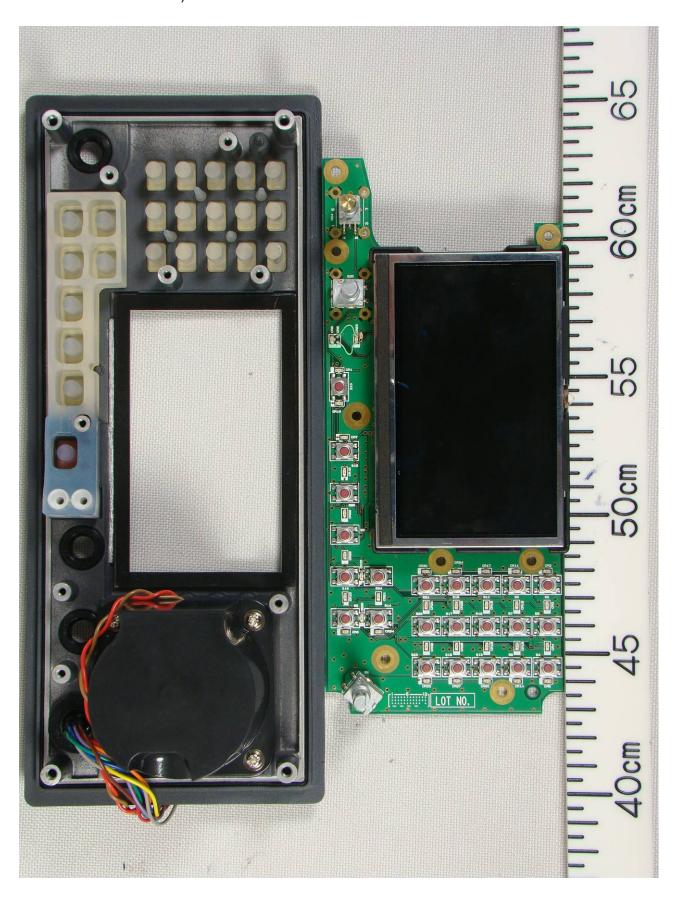

# 3.2.2 Inside Front View (showing PANEL Board 05P0844 Rear side)

LABOTCH<sup>®</sup>

Date of issue: 13 May 2011

3.2.3 Inside Front View (with PANEL Board removed, showing Back of Front Panel and PANEL Board 05P0844 Front side)