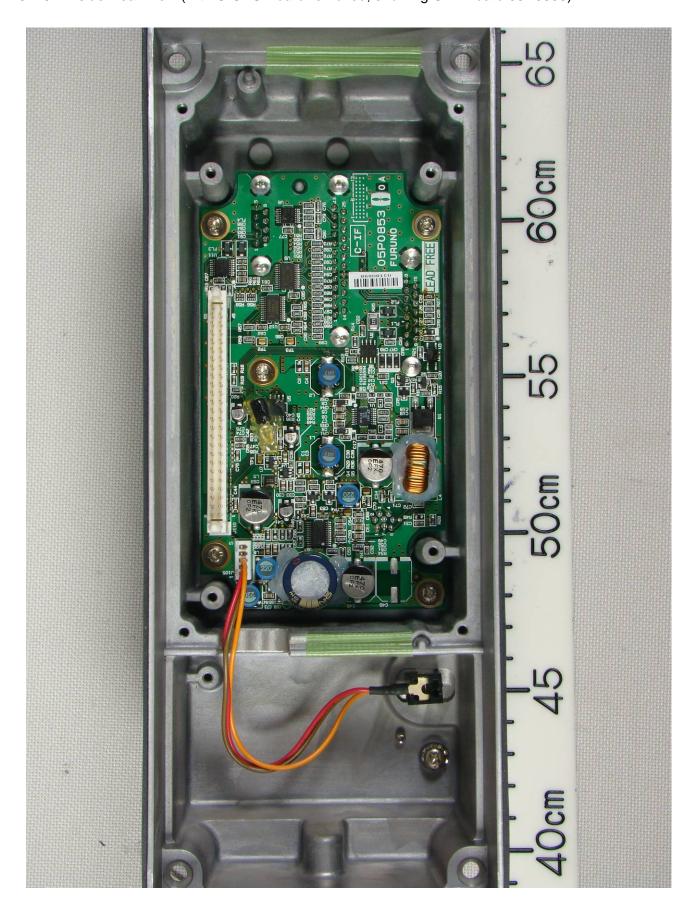

# 3.2.5 Inside Rear View (with C-CPU Board removed, showing C-IF Board 05P0853)

Date of issue: 13 May 2011