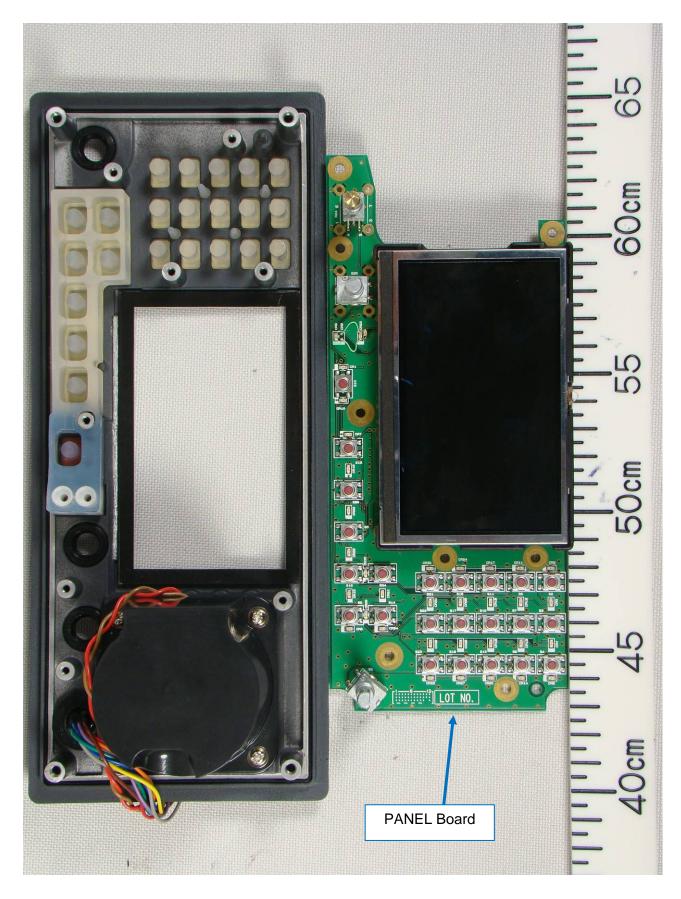

# 3.2.2 Inside Front View (showing PANEL Board 05P0844 Rear side)

LABOTCH<sup>®</sup>

Date of issue: 13 May 2011

3.2.3 Inside Front View (with PANEL Board removed, showing Back of Front Panel and PANEL Board 05P0844 Front side)