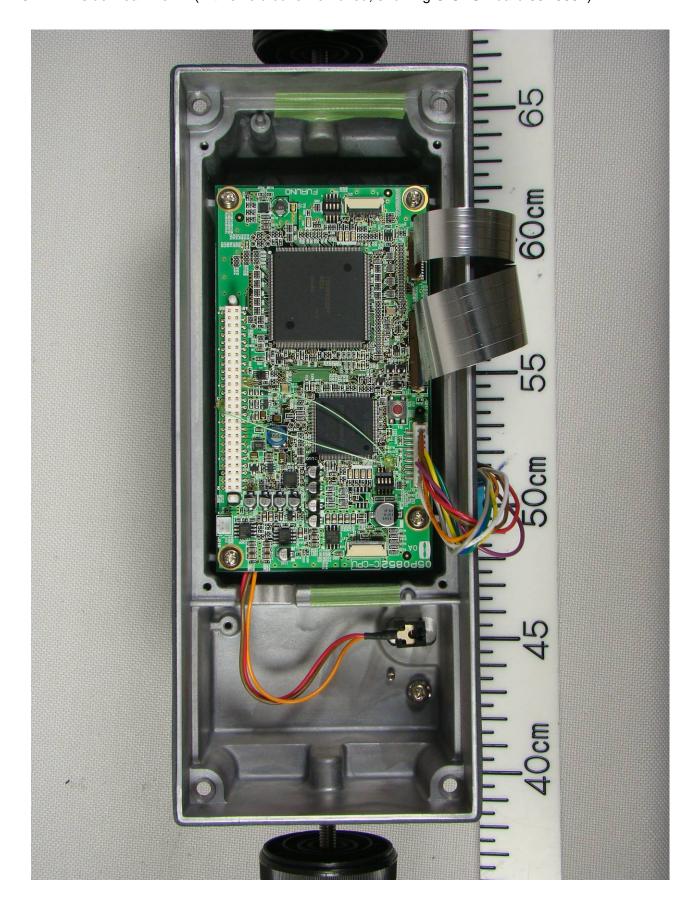

Date of issue: 13 May 2011

3.2.4 Inside Rear View (with shield cover removed, showing C-CPU Board 05P0852)

Date of issue: 13 May 2011