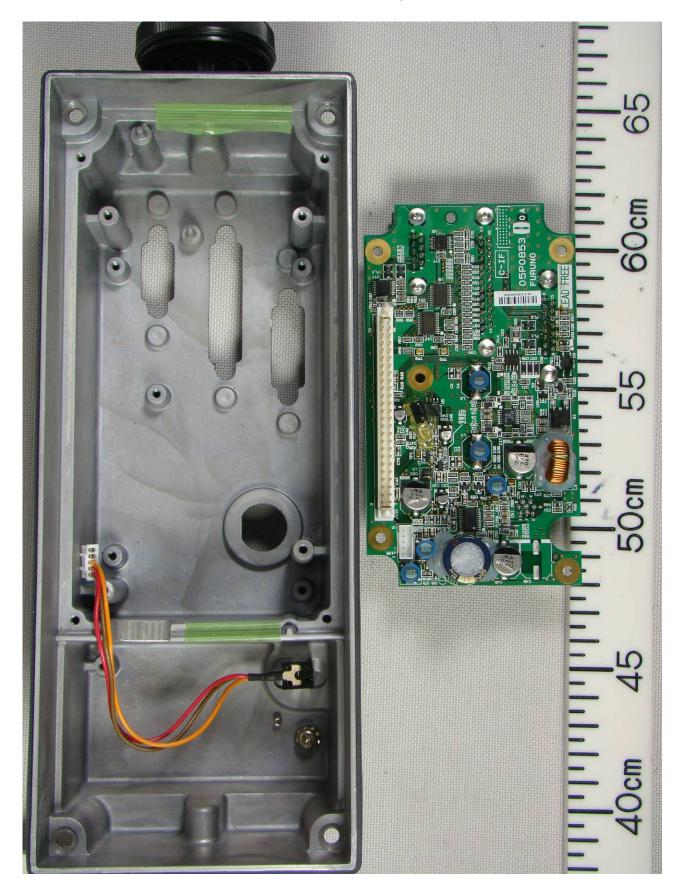

# 3.2.6 Inside Rear View (with C-IF Board removed, showing Back of Rear Cover)

Date of issue: 13 May 2011