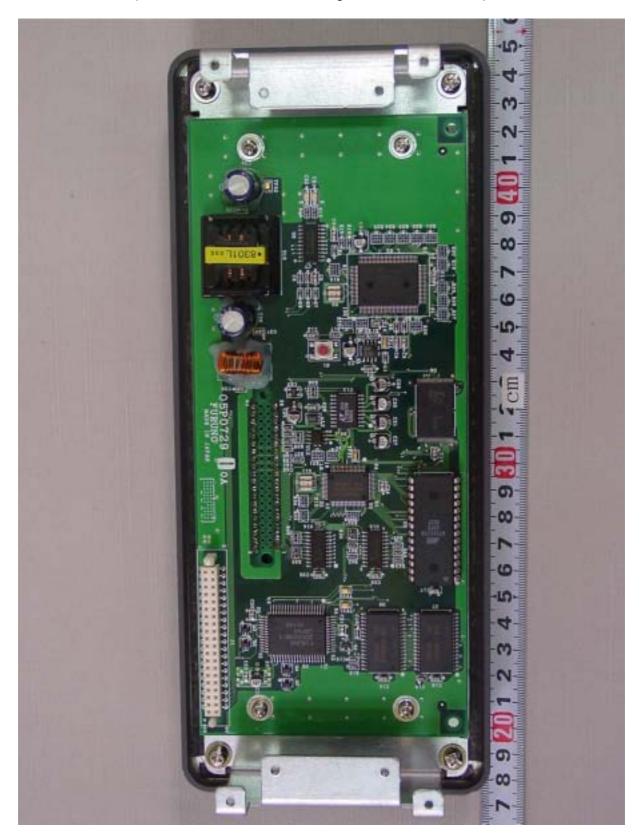

### B.5 DUMMY LOAD Board 05P0610 Rear side

**B.6 Name Plate** 

C Control Unit FS-2570C

C.1 Front View

C.2 Rear View

C.3 Inside View (with Rear cover removed, showing IF Board 05P0730)

C.4 Inside View (with IF Board removed, showing CPU Board 05P0729)