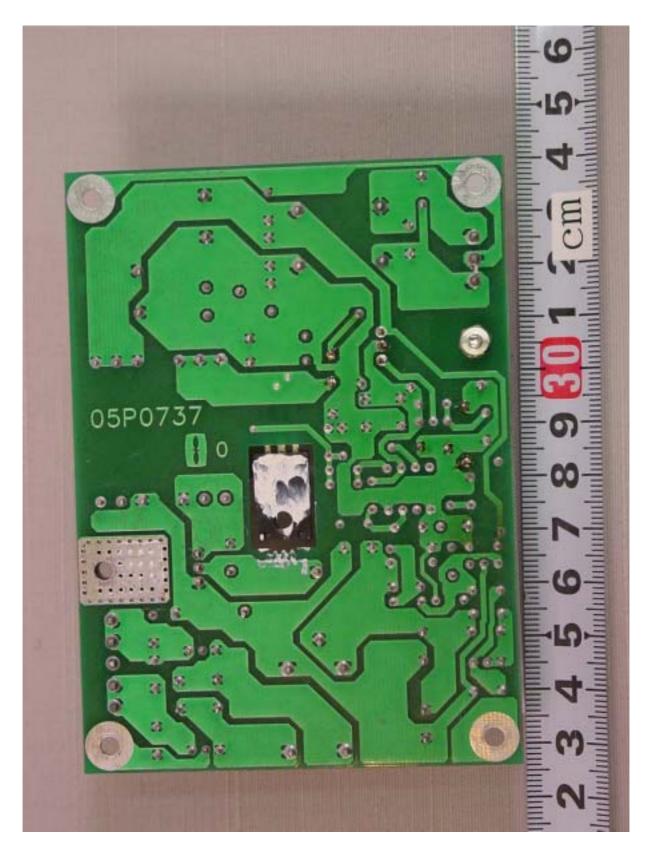

#### A.22 SW-REG Board 05P0737 Rear side

B Antenna Coupler AT-1560-25 (for 250 W)

B.1 Front View

B.2 Inside View (showing COUP Board 05P0528 with DUMMY LOAD Board 05P0610 mounted)

- Page B.2 of 6 -

B.3 Inside View (with DUMMY LOAD Board removed)