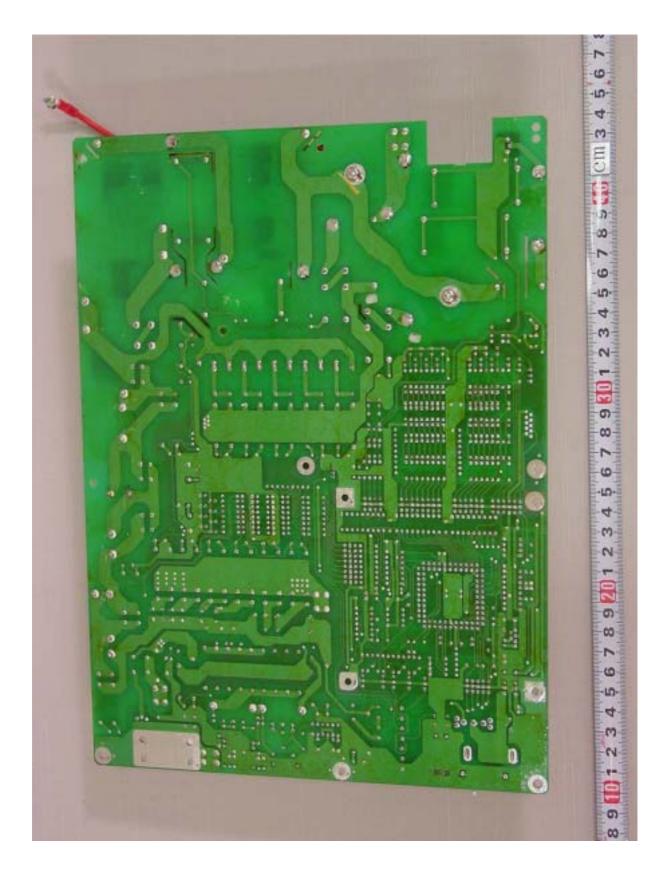

- Page A.5 of 22 -

A.6 Name Plate

A.7 T-IF Board 05P0731 Front side

A.8 T-IF Board 05P0731 Rear side

A.9 T-CPU Board 05P0732 with DSP sub-Boards 05P0751 mounted (left), and TX-RX Board 05P0733 with PRESEL sub-Board 05P0746 (lower) and REF OSC sub-Board 05P0747 (upper) mounted (right)