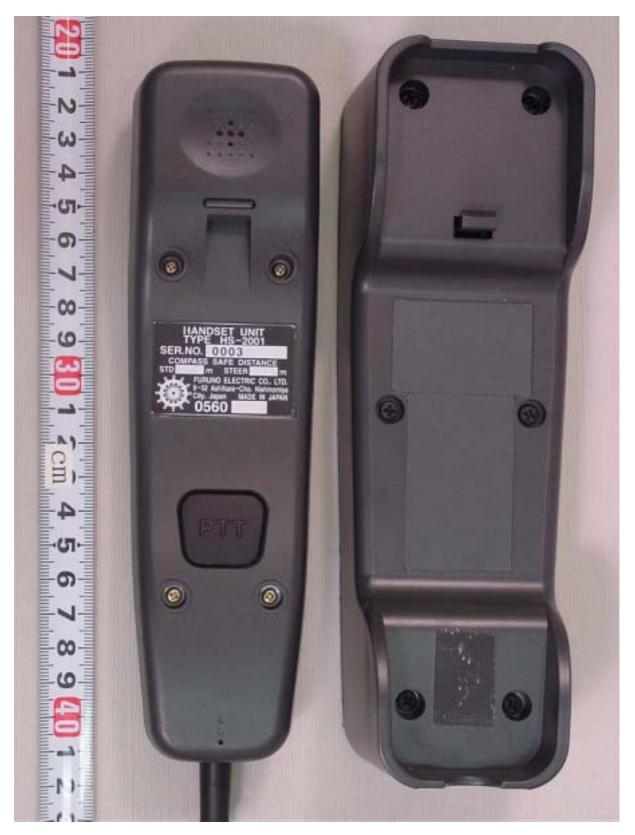

### C.10 IF Board 05P0730 Front side

C.11 Name Plates

D Handset with Bracket HS-2001