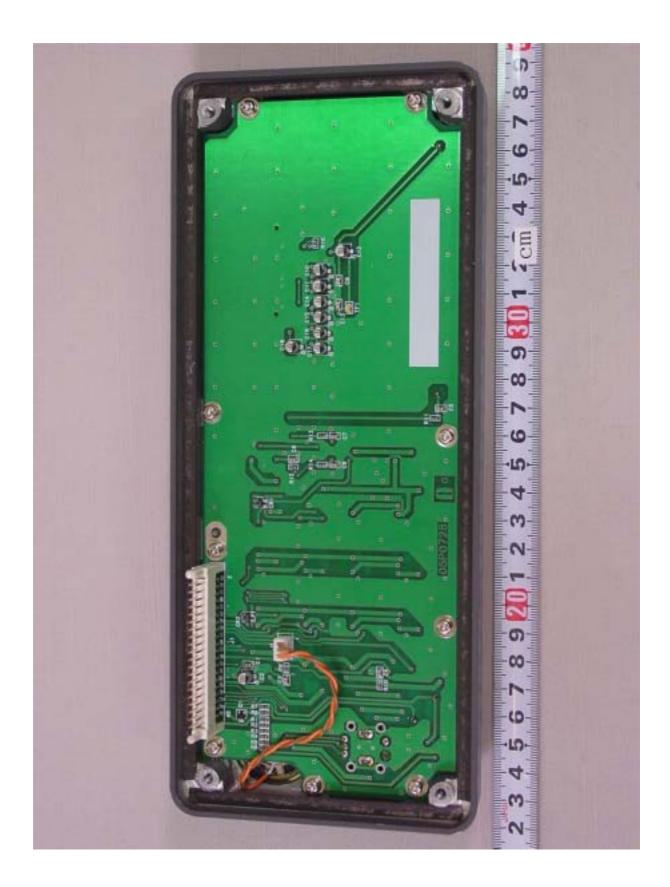

Front side





A.20 TX-FIL Board 05P0736 Rear side





A.21 SW-REG Board 05P0737 Front side





#### A.22 SW-REG Board 05P0737 Rear side





B Antenna Coupler AT-1560-25 (for 250 W)

B.1 Front View





B.2 Inside View (showing COUP Board 05P0528 with DUMMY LOAD Board 05P0610 mounted)



- Page B.2 of 6 -



B.3 Inside View (with DUMMY LOAD Board removed)





B.4 COUP Board 05P0528 Rear side



- Page B.4 of 6 -



### B.5 DUMMY LOAD Board 05P0610 Rear side





**B.6 Name Plate** 





C Control Unit FS-2570C

C.1 Front View





C.2 Rear View





C.3 Inside View (with Rear cover removed, showing IF Board 05P0730)





C.4 Inside View (with IF Board removed, showing CPU Board 05P0729)





C.5 Inside View (with CPU Board removed)





C.6 Inside View (showing PANEL Board 05P0728)





C.7 Inside View (with PANEL Board removed, showing Back of Front Panel)





C.8 PANEL Board 05P0728 Front side (showing LCD and key switches)





#### C.9 CPU Board 05P0729 Rear side





### C.10 IF Board 05P0730 Front side





C.11 Name Plates





D Handset with Bracket HS-2001

#### D.1 Left Side View











D.3 Inside View (with Cover opened, showing PCB 05P0745)





D.4 PCB 05P0745 Front side



- Page D.4 of 5 -



**D.5 Name Plates**