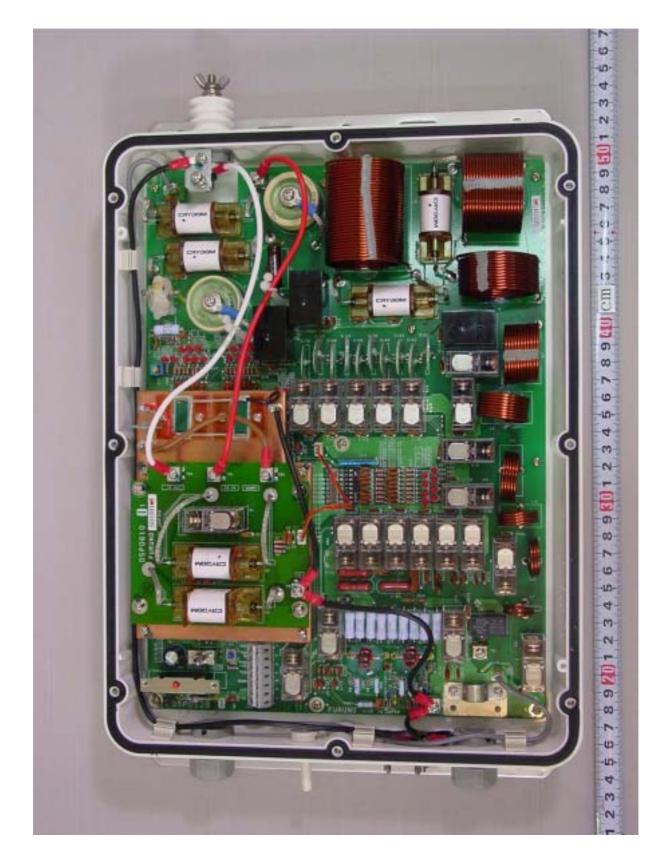

# **LABOTECH**

Furuno Labotech International Document no.: FLI 01-02-034 Date of issue: 30 October 2002

A.4 Inside View (with Shield-cover removed, showing covered SW-REG Board (upper right), PA Board 05P0739 (center right), TX-FIL Board 05P0736 (lower), COM Board 05P0740 (center), PA Board 05P0739 (center left), and DRV Board 05P0738 (upper left))