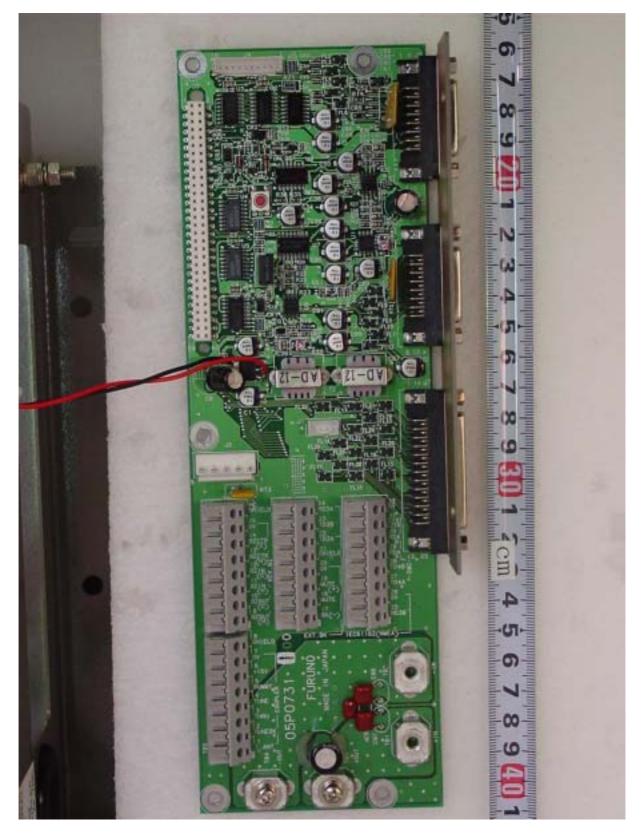

- Page A.5 of 22 -

A.6 Name Plate

A.7 T-IF Board 05P0731 Front side

A.8 T-IF Board 05P0731 Rear side

A.9 T-CPU Board 05P0732 with DSP sub-Boards 05P0751 mounted (left), and TX-RX Board 05P0733 with PRESEL sub-Board 05P0746 (lower) and REF OSC sub-Board 05P0747 (upper) mounted (right)