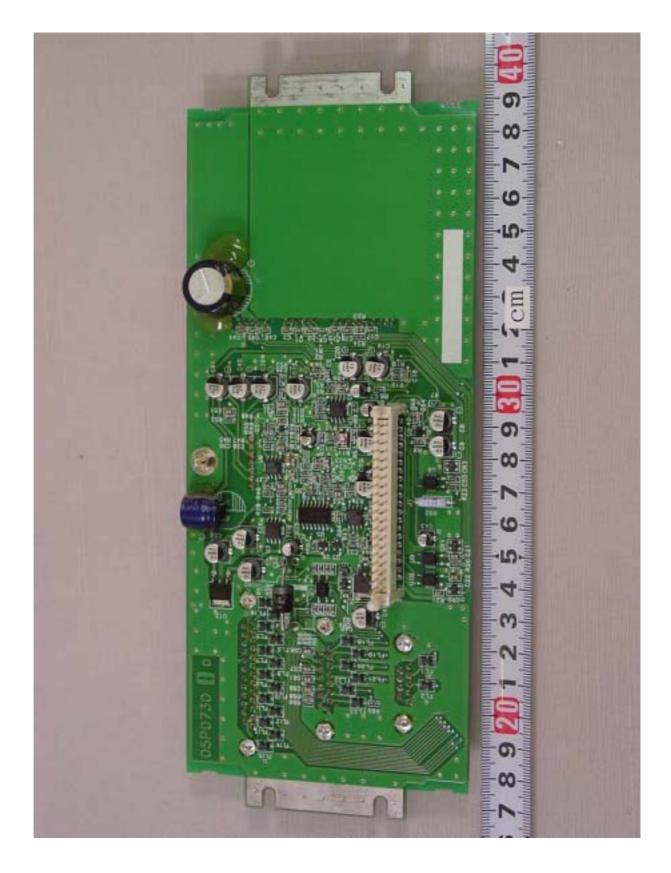

### C.10 IF Board 05P0730 Front side

C.11 Name Plates

D Handset with Bracket HS-2001