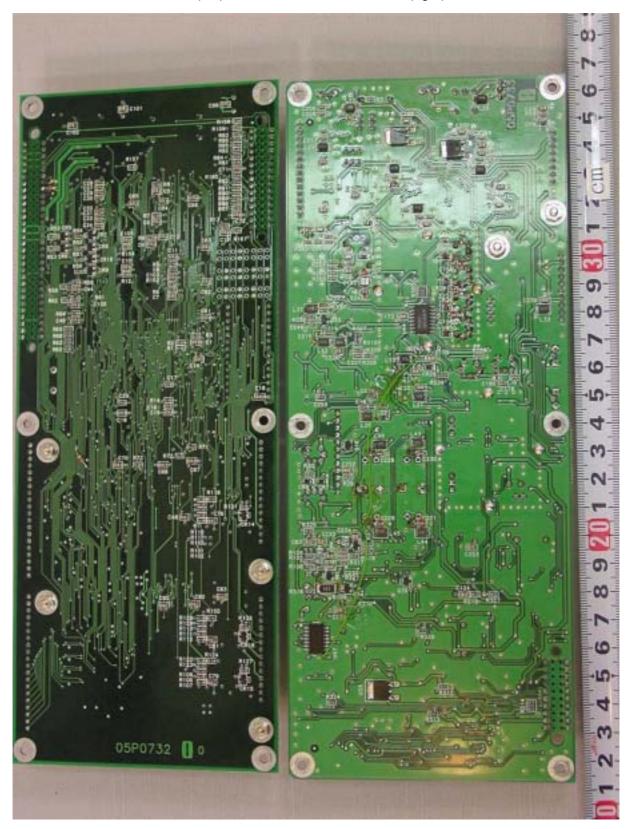

- Page A.9 of 22 -

A.10 T-CPU Board 05P0732 (left) and TX-RX Board 05P0733 (right) Rear side

A.11 W/R Boards 05P0734 (left & center) and RELAY Board 05P0744 (right) Front side

**LABOTECH** 

Furuno Labotech International Document no.: FLI 01-02-034 Date of issue: 30 October 2002