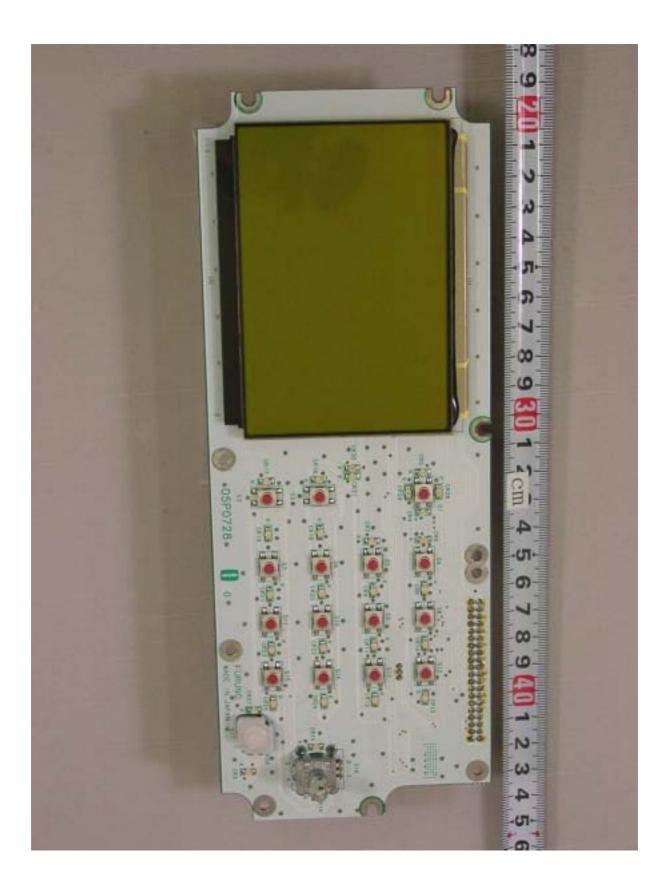

C.5 Inside View (with CPU Board removed)

C.6 Inside View (showing PANEL Board 05P0728)

C.7 Inside View (with PANEL Board removed, showing Back of Front Panel)

C.8 PANEL Board 05P0728 Front side (showing LCD and key switches)