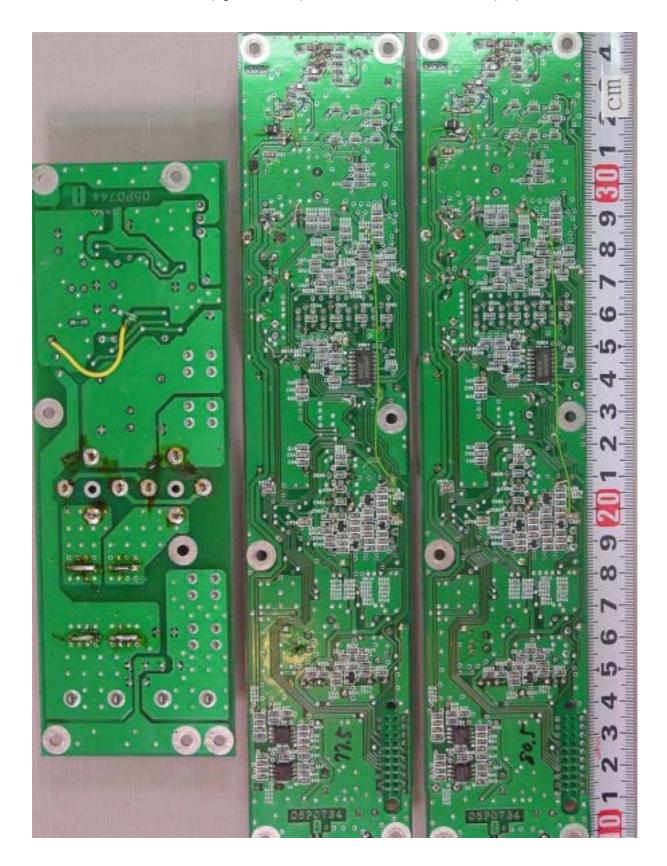

- Page A.9 of 22 -

A.10 T-CPU Board 05P0732 (left) and TX-RX Board 05P0733 (right) Rear side

A.11 W/R Boards 05P0734 (left & center) and RELAY Board 05P0744 (right) Front side

**LABOTECH** 

Furuno Labotech International Document no.: FLI 01-02-034 Date of issue: 30 October 2002

A.12 W/R Boards 05P0734 (right & center) and RELAY Board 05P0744 (left) Rear side

A.13 DRV Board 05P0738 Front side

A.14 DRV Board 05P0738 Rear side

A.15 PA Board 05P0739 Front side

A.16 PA Board 05P0739 Rear side