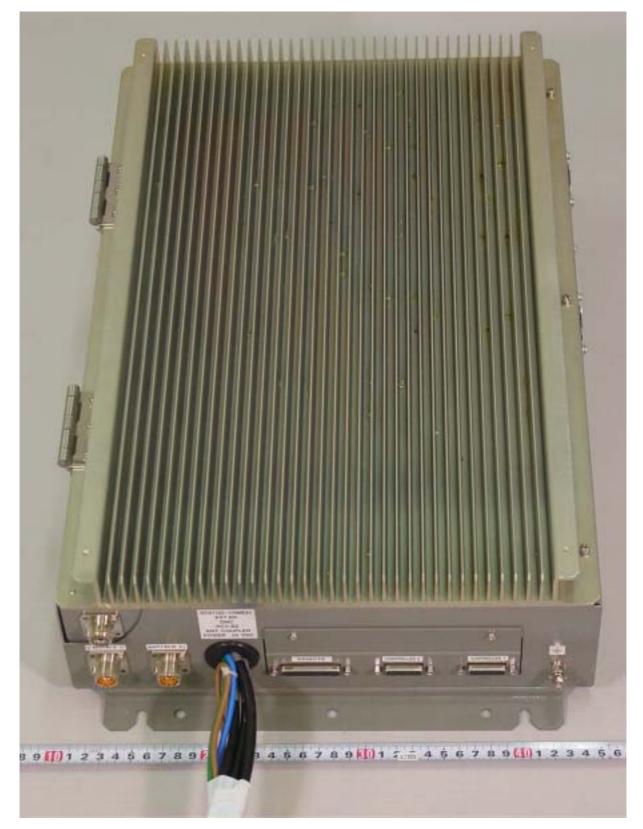

## Photographs of FURUNO SSB RADIOTELEPHONE FS-2570 (for 250W)

A Transceiver Unit FS-2570T (for 250 W)

A.1 Front View

A.2 Bottom View

A.3 Inside View (with Lid opened)