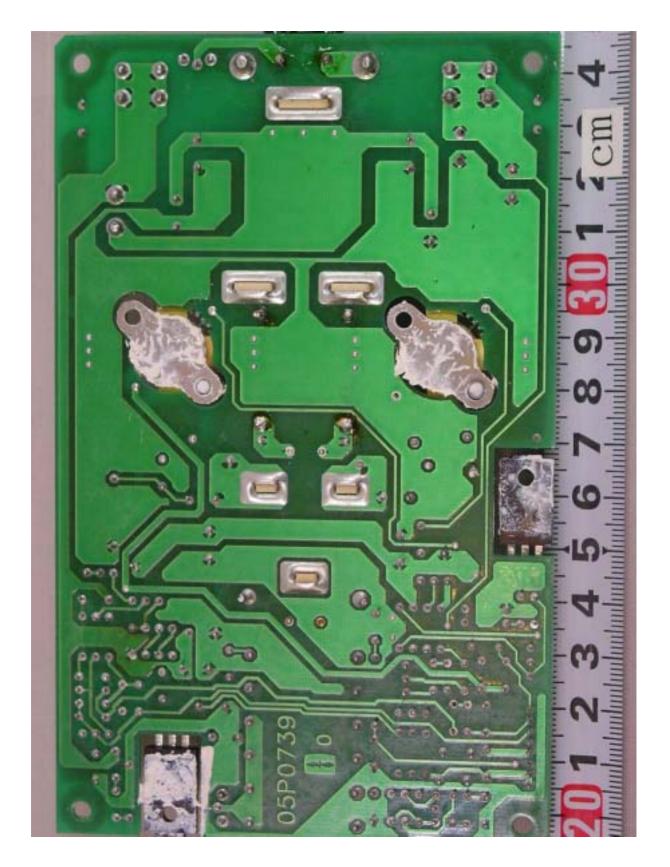

A.12 W/R Boards 05P0734 (right & center) and RELAY Board 05P0744 (left) Rear side

A.13 DRV Board 05P0738 Front side

A.14 DRV Board 05P0738 Rear side

A.15 PA Board 05P0739 Front side

A.16 PA Board 05P0739 Rear side