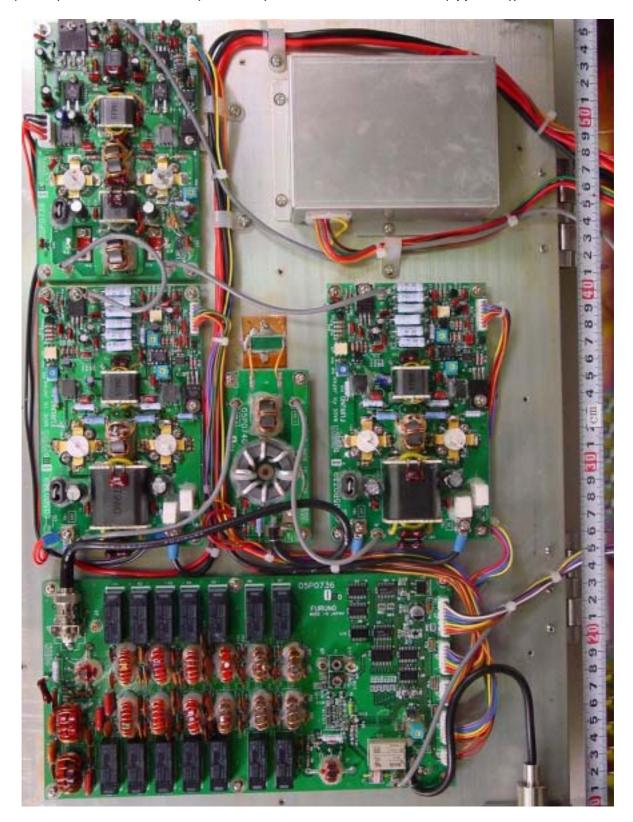

# LABOTECH

Furuno Labotech International Document no.: FLI 01-02-034 Date of issue: 30 October 2002

A.5 Inside View (with shield-covers removed, showing RELAY Board 05P0739, W/R Boards 05P0734, TX-RX Board 05P0733, CPU Board 05P0732 and T-IF Board 05P0731 (from top to bottom))