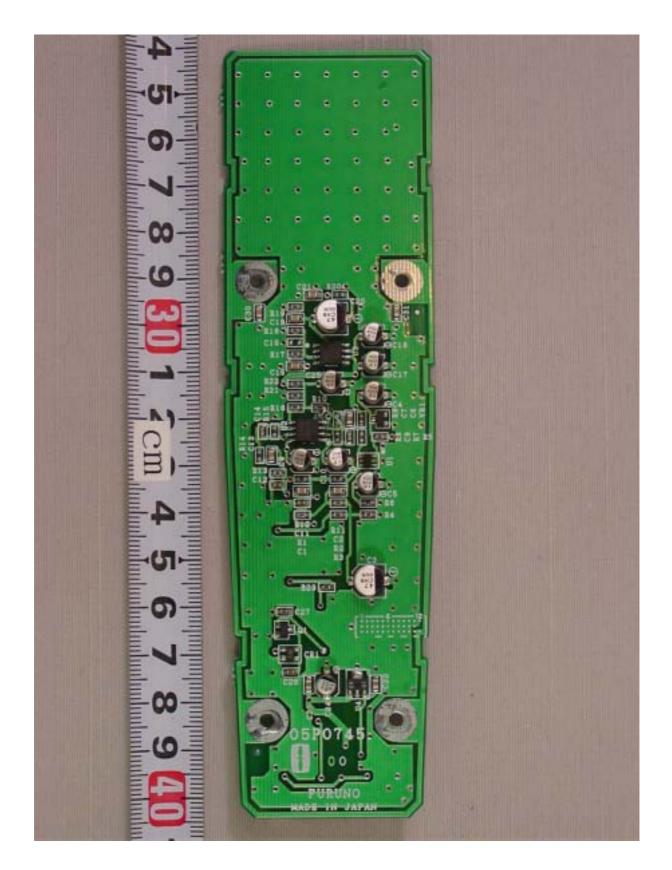

#### D.1 Left Side View

D.3 Inside View (with Cover opened, showing PCB 05P0745)

D.4 PCB 05P0745 Front side

- Page D.4 of 5 -

**D.5 Name Plates** 