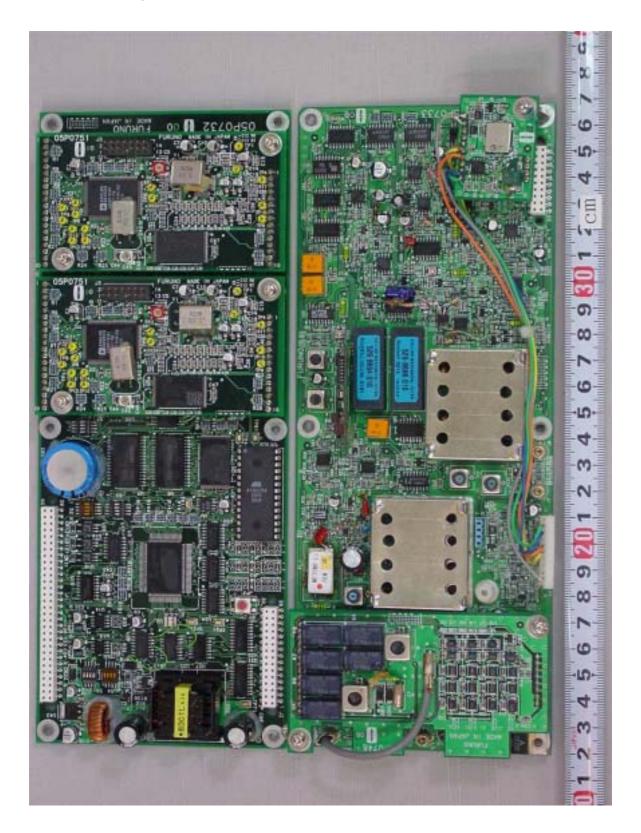

- Page A.5 of 22 -

A.6 Name Plate

A.7 T-IF Board 05P0731 Front side

A.8 T-IF Board 05P0731 Rear side

A.9 T-CPU Board 05P0732 with DSP sub-Boards 05P0751 mounted (left), and TX-RX Board 05P0733 with PRESEL sub-Board 05P0746 (lower) and REF OSC sub-Board 05P0747 (upper) mounted (right)