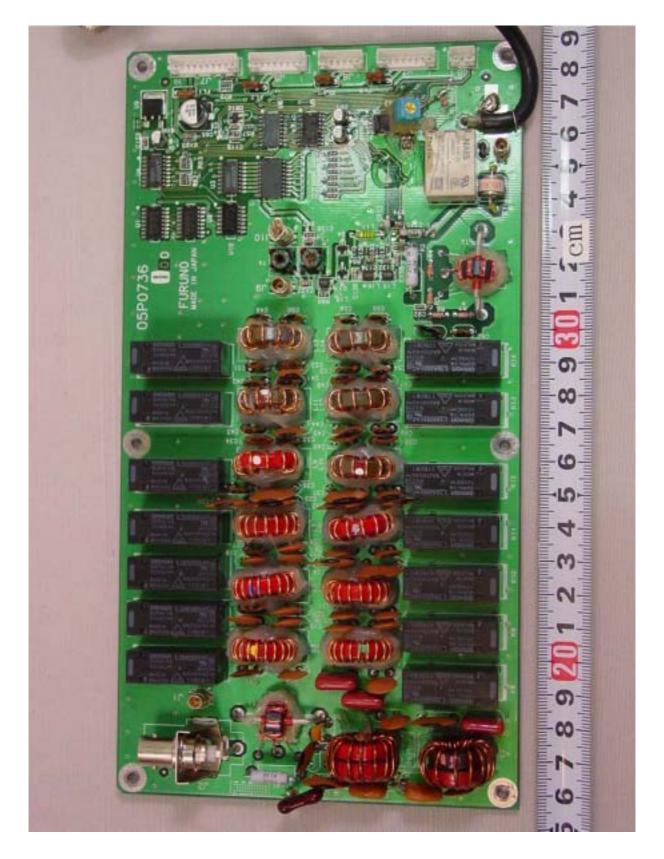

#### A.18 COMB Board 05P0740 Rear side

A.19 TX-FIL Board 05P0736 Front side

A.20 TX-FIL Board 05P0736 Rear side

A.21 SW-REG Board 05P0737 Front side