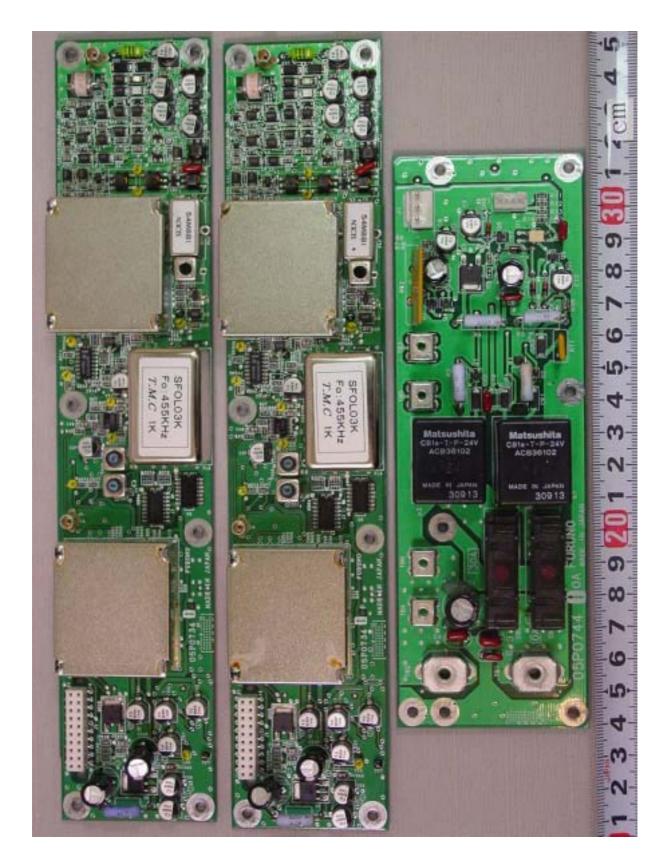

- Page A.9 of 22 -

A.10 T-CPU Board 05P0732 (left) and TX-RX Board 05P0733 (right) Rear side

A.11 W/R Boards 05P0734 (left & center) and RELAY Board 05P0744 (right) Front side

**LABOTECH** 

Furuno Labotech International Document no.: FLI 01-02-034 Date of issue: 30 October 2002

A.12 W/R Boards 05P0734 (right & center) and RELAY Board 05P0744 (left) Rear side

A.13 DRV Board 05P0738 Front side

A.14 DRV Board 05P0738 Rear side

A.15 PA Board 05P0739 Front side

A.16 PA Board 05P0739 Rear side