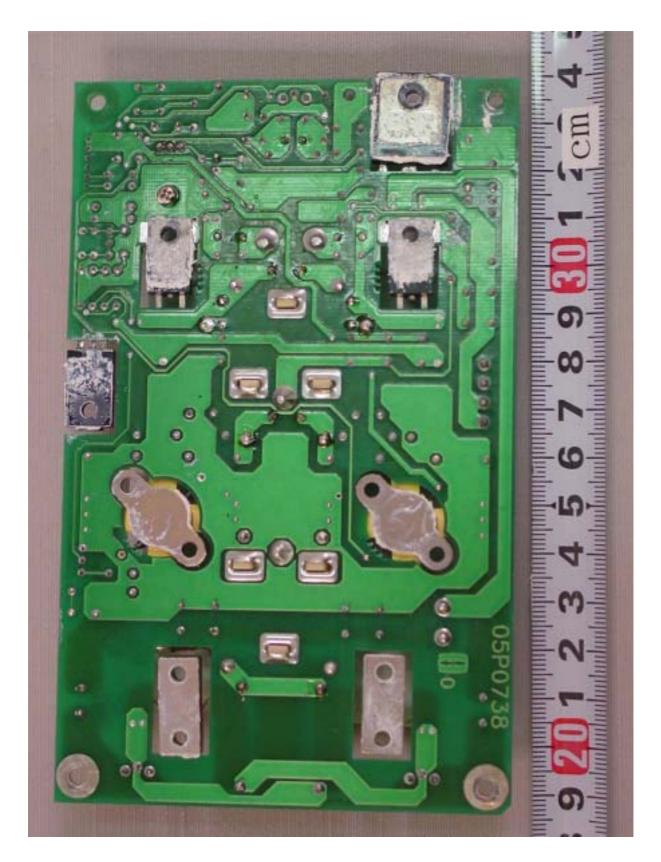

A.12 W/R Boards 05P0734 (right & center) and RELAY Board 05P0744 (left) Rear side

A.13 DRV Board 05P0738 Front side

A.14 DRV Board 05P0738 Rear side

A.15 PA Board 05P0739 Front side

A.16 PA Board 05P0739 Rear side