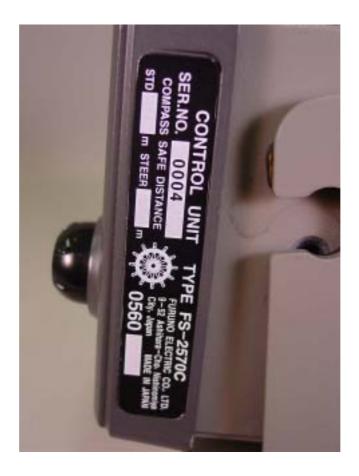

### C.10 IF Board 05P0730 Front side

C.11 Name Plates

D Handset with Bracket HS-2001