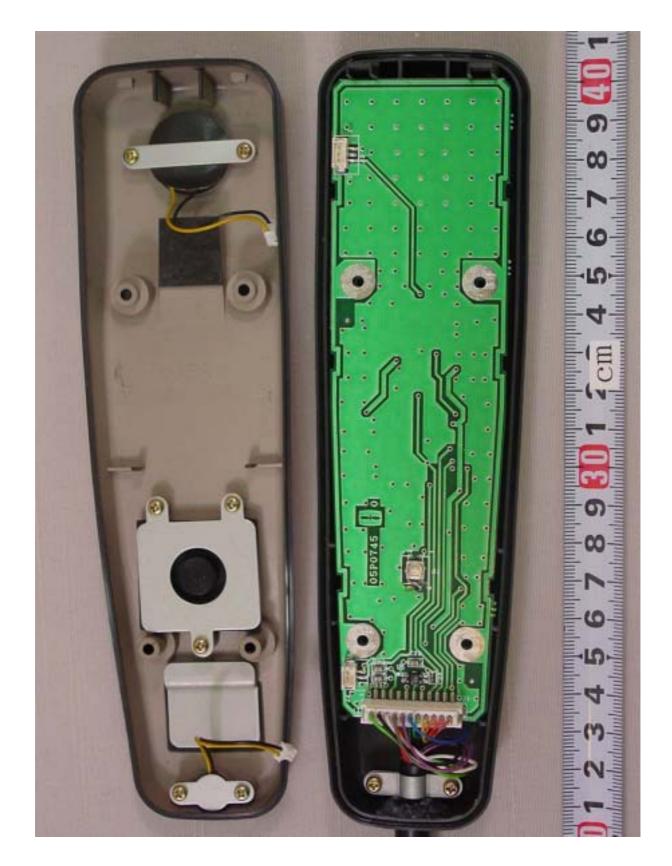

#### D.1 Left Side View

D.3 Inside View (with Cover opened, showing PCB 05P0745)

D.4 PCB 05P0745 Front side

- Page D.4 of 5 -

**D.5 Name Plates** 