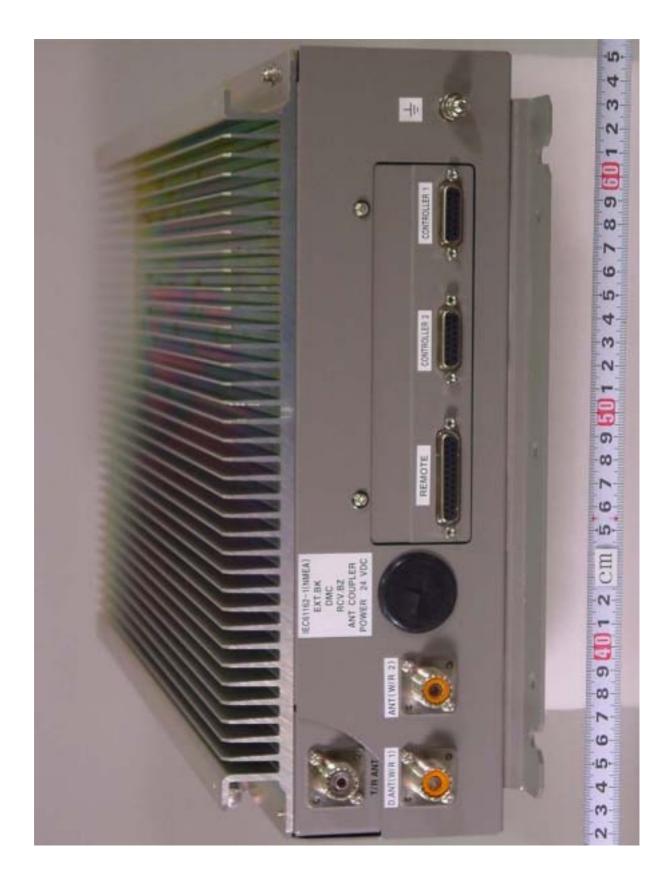

# **LABOTECH**

Furuno Labotech International Document no.: FLI 01-02-034 Date of issue: 30 October 2002

A.4 Inside View (with Shield-cover removed, showing covered SW-REG Board (upper right), PA Board 05P0739 (center right), TX-FIL Board 05P0736 (lower), COM Board 05P0740 (center), PA Board 05P0739 (center left), and DRV Board 05P0738 (upper left))