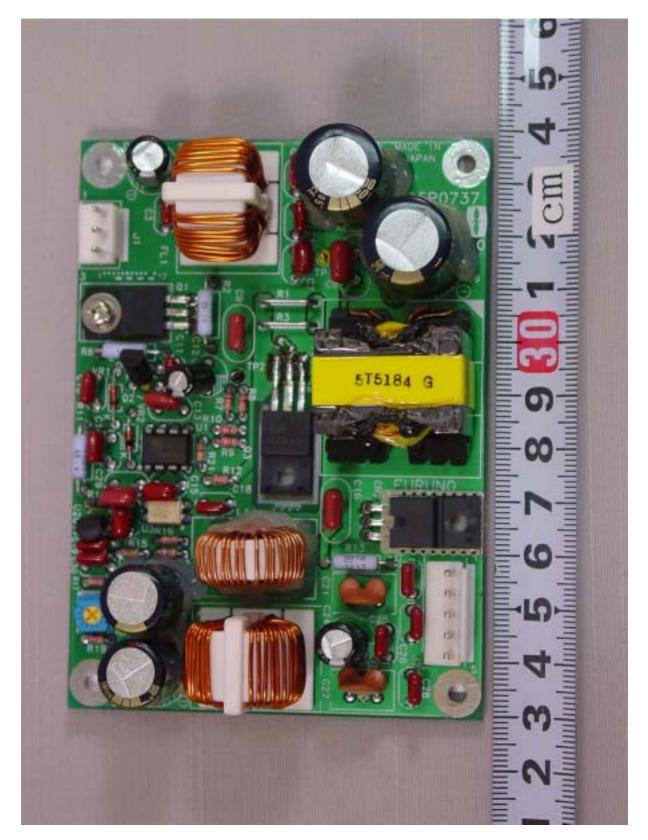

#### A.18 COMB Board 05P0740 Rear side

A.19 TX-FIL Board 05P0736 Front side

A.20 TX-FIL Board 05P0736 Rear side

A.21 SW-REG Board 05P0737 Front side