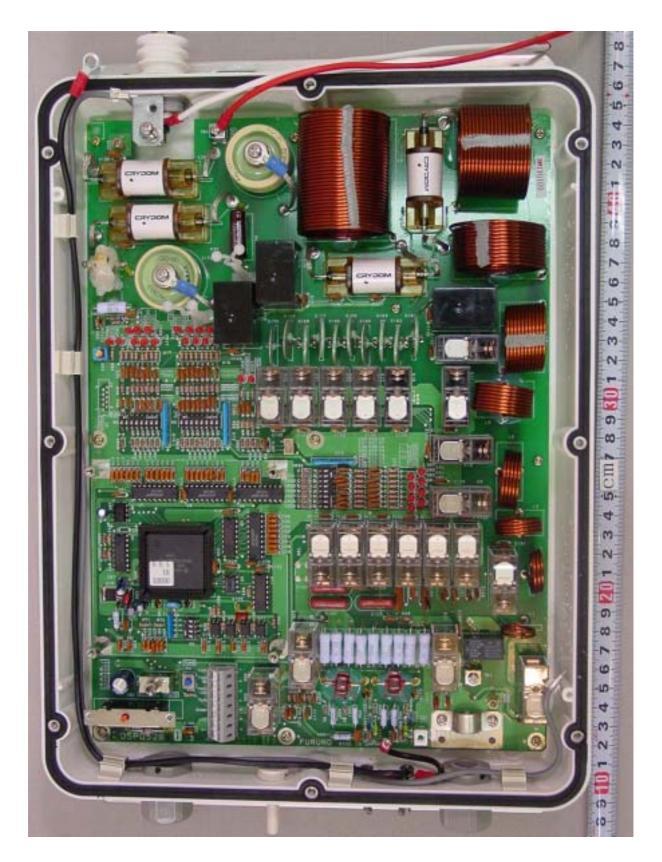

# LABOTECH

Furuno Labotech International Document no.: FLI 01-02-034 Date of issue: 30 October 2002

A.5 Inside View (with shield-covers removed, showing RELAY Board 05P0739, W/R Boards 05P0734, TX-RX Board 05P0733, CPU Board 05P0732 and T-IF Board 05P0731 (from top to bottom))