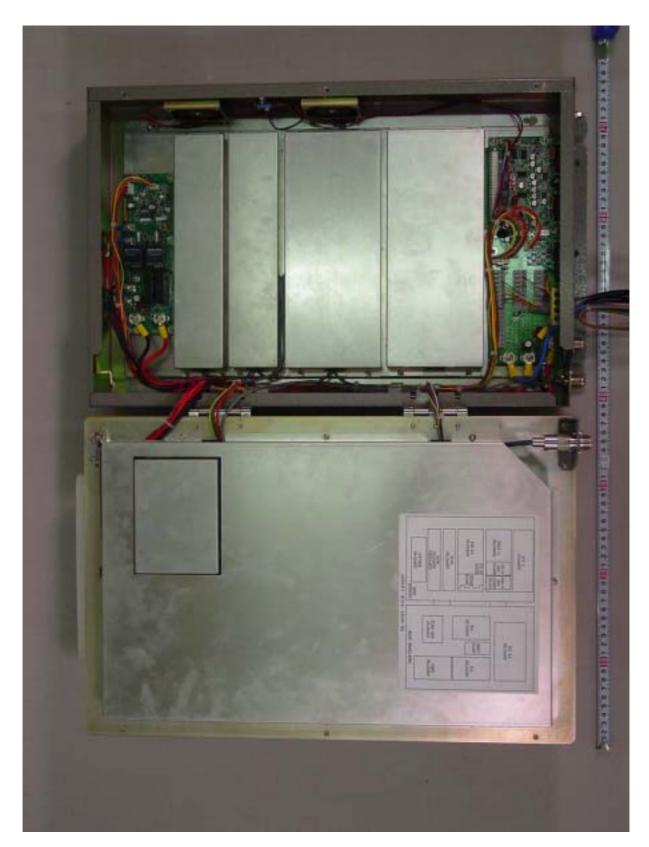

# **LABOTECH**

Furuno Labotech International Document no.: FLI 01-02-034 Date of issue: 30 October 2002

A.4 Inside View (with Shield-cover removed, showing covered SW-REG Board (upper right), PA Board 05P0739 (center right), TX-FIL Board 05P0736 (lower), COM Board 05P0740 (center), PA Board 05P0739 (center left), and DRV Board 05P0738 (upper left))