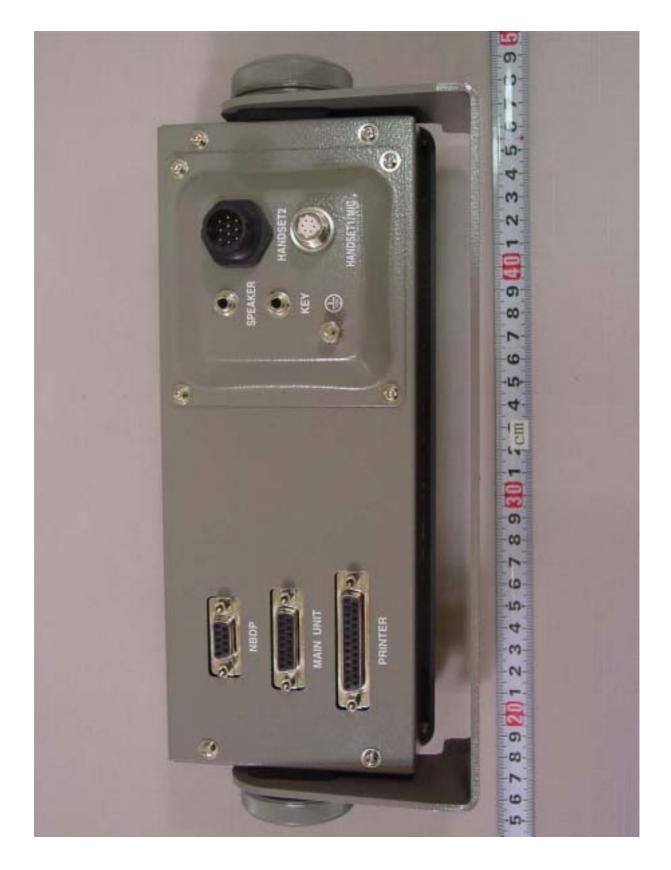

C.5 Inside View (with CPU Board removed)

C.6 Inside View (showing PANEL Board 05P0728)

C.7 Inside View (with PANEL Board removed, showing Back of Front Panel)

C.8 PANEL Board 05P0728 Front side (showing LCD and key switches)