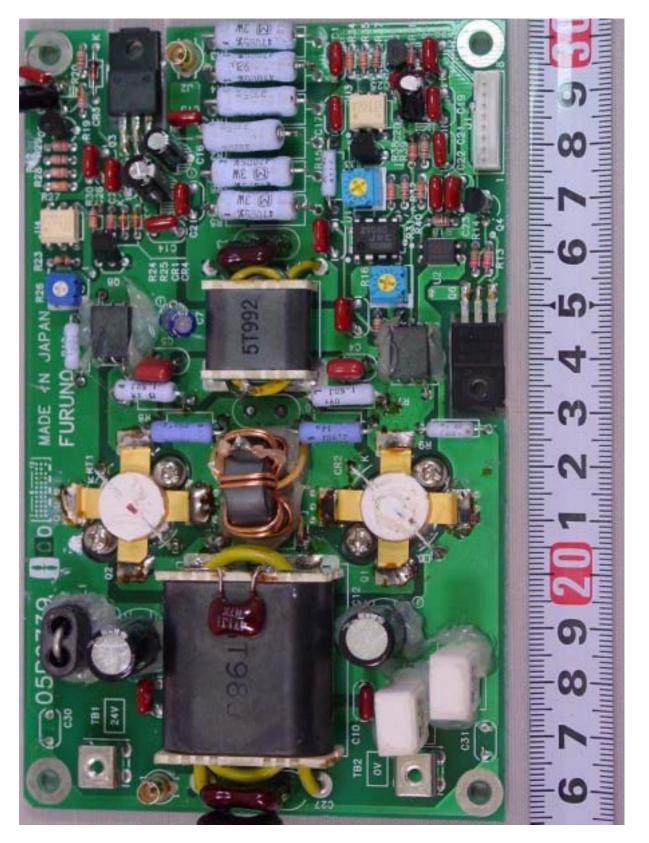

A.12 W/R Boards 05P0734 (right & center) and RELAY Board 05P0744 (left) Rear side

A.13 DRV Board 05P0738 Front side

A.14 DRV Board 05P0738 Rear side

A.15 PA Board 05P0739 Front side

A.16 PA Board 05P0739 Rear side