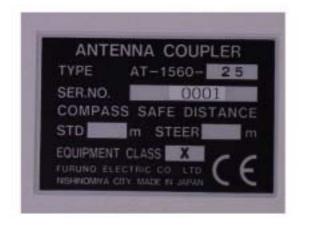

### B.5 DUMMY LOAD Board 05P0610 Rear side

**B.6 Name Plate** 

C Control Unit FS-2570C

C.1 Front View

C.2 Rear View

C.3 Inside View (with Rear cover removed, showing IF Board 05P0730)

C.4 Inside View (with IF Board removed, showing CPU Board 05P0729)