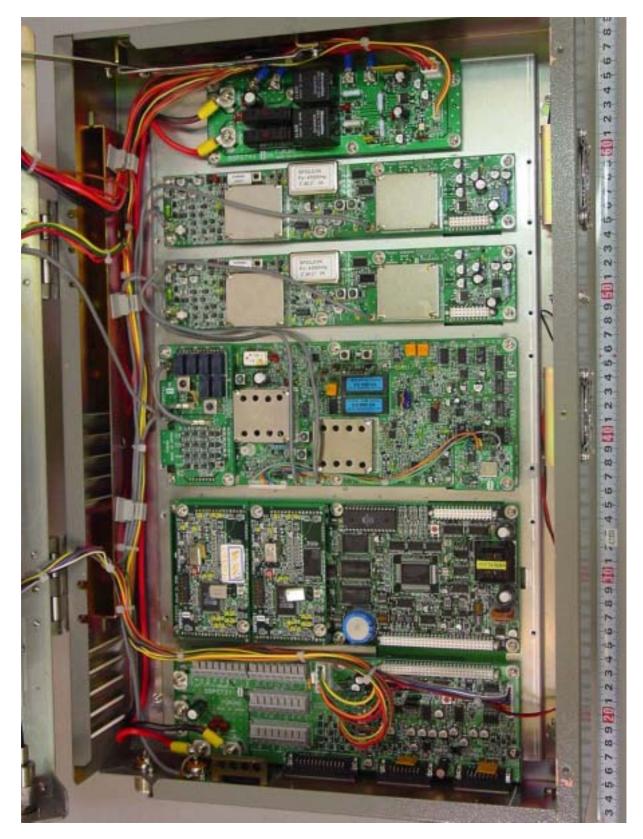

# LABOTECH

Furuno Labotech International Document no.: FLI 01-02-034 Date of issue: 30 October 2002

A.5 Inside View (with shield-covers removed, showing RELAY Board 05P0739, W/R Boards 05P0734, TX-RX Board 05P0733, CPU Board 05P0732 and T-IF Board 05P0731 (from top to bottom))