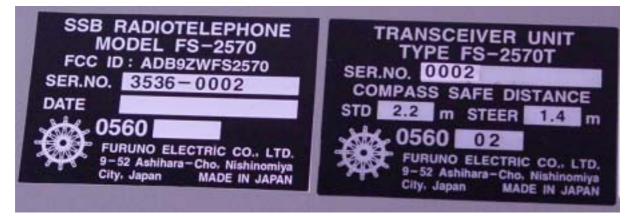

- Page A.5 of 22 -

A.6 Name Plate

A.7 T-IF Board 05P0731 Front side

A.8 T-IF Board 05P0731 Rear side

A.9 T-CPU Board 05P0732 with DSP sub-Boards 05P0751 mounted (left), and TX-RX Board 05P0733 with PRESEL sub-Board 05P0746 (lower) and REF OSC sub-Board 05P0747 (upper) mounted (right)