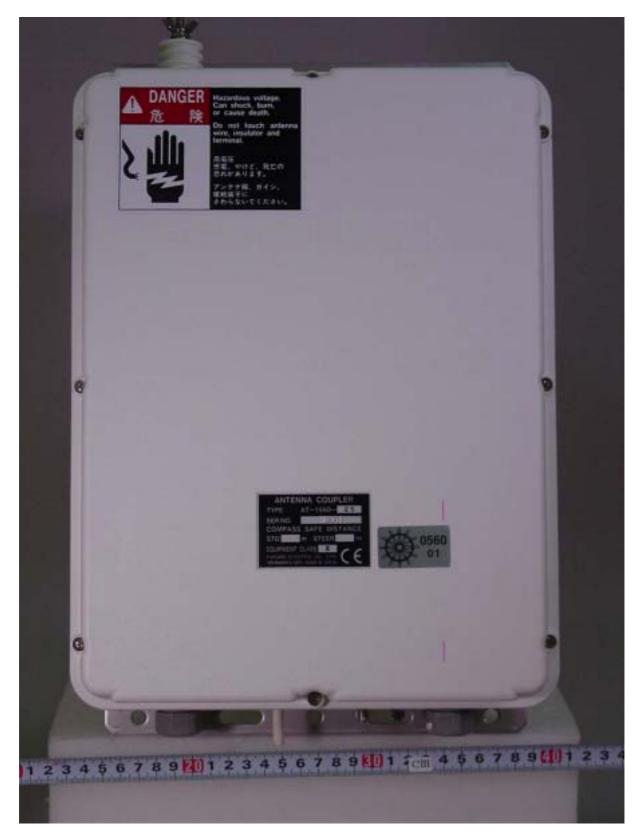

#### A.22 SW-REG Board 05P0737 Rear side

B Antenna Coupler AT-1560-25 (for 250 W)

B.1 Front View

B.2 Inside View (showing COUP Board 05P0528 with DUMMY LOAD Board 05P0610 mounted)

- Page B.2 of 6 -

B.3 Inside View (with DUMMY LOAD Board removed)