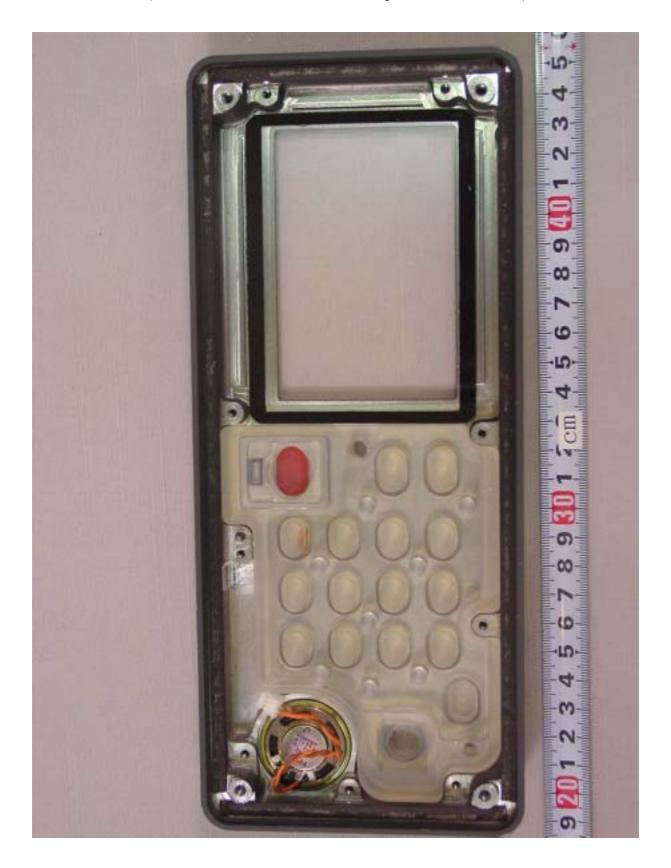

C.5 Inside View (with CPU Board removed)

C.6 Inside View (showing PANEL Board 05P0728)

C.7 Inside View (with PANEL Board removed, showing Back of Front Panel)

C.8 PANEL Board 05P0728 Front side (showing LCD and key switches)