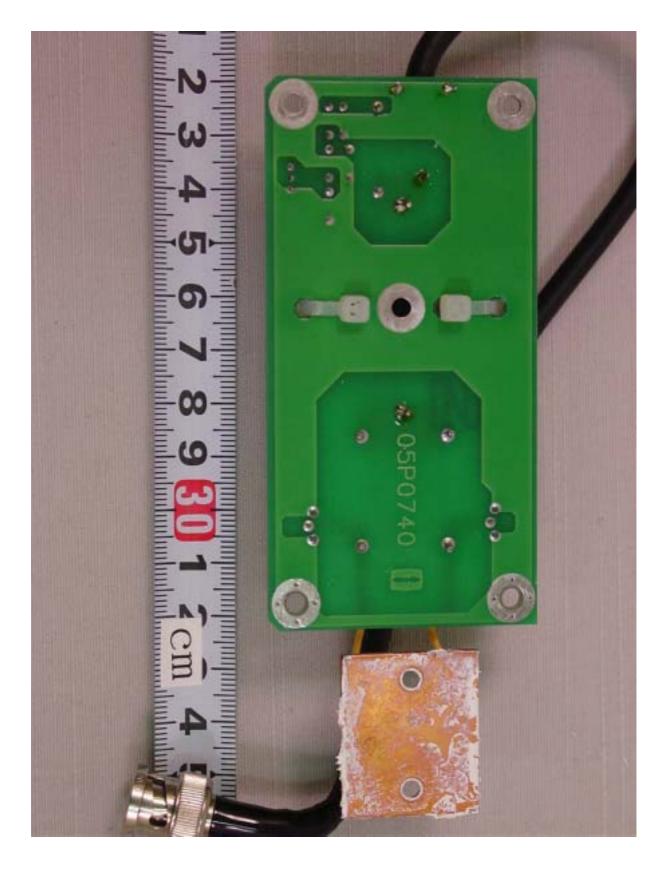

#### A.18 COMB Board 05P0740 Rear side

A.19 TX-FIL Board 05P0736 Front side

A.20 TX-FIL Board 05P0736 Rear side

A.21 SW-REG Board 05P0737 Front side