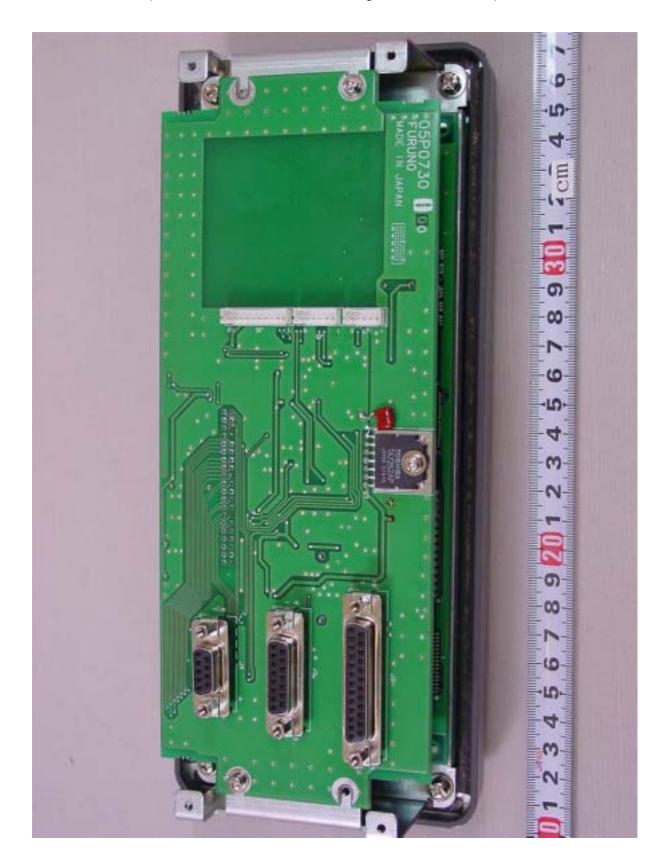

### B.5 DUMMY LOAD Board 05P0610 Rear side

**B.6 Name Plate** 

C Control Unit FS-2570C

C.1 Front View

C.2 Rear View

C.3 Inside View (with Rear cover removed, showing IF Board 05P0730)

C.4 Inside View (with IF Board removed, showing CPU Board 05P0729)