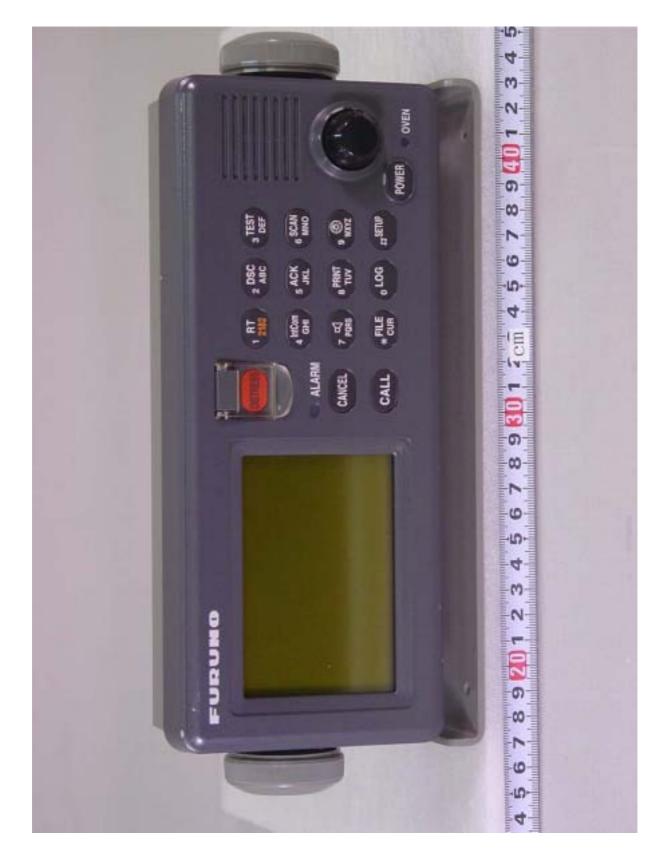

C.5 Inside View (with CPU Board removed)

C.6 Inside View (showing PANEL Board 05P0728)

C.7 Inside View (with PANEL Board removed, showing Back of Front Panel)

C.8 PANEL Board 05P0728 Front side (showing LCD and key switches)