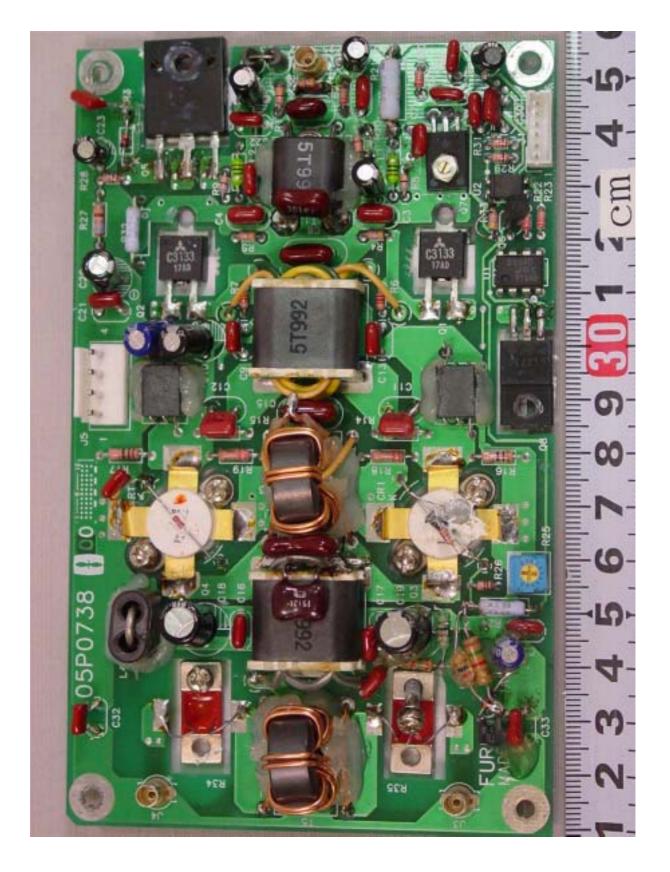

A.12 W/R Boards 05P0734 (right & center) and RELAY Board 05P0744 (left) Rear side

A.13 DRV Board 05P0738 Front side

A.14 DRV Board 05P0738 Rear side

A.15 PA Board 05P0739 Front side

A.16 PA Board 05P0739 Rear side