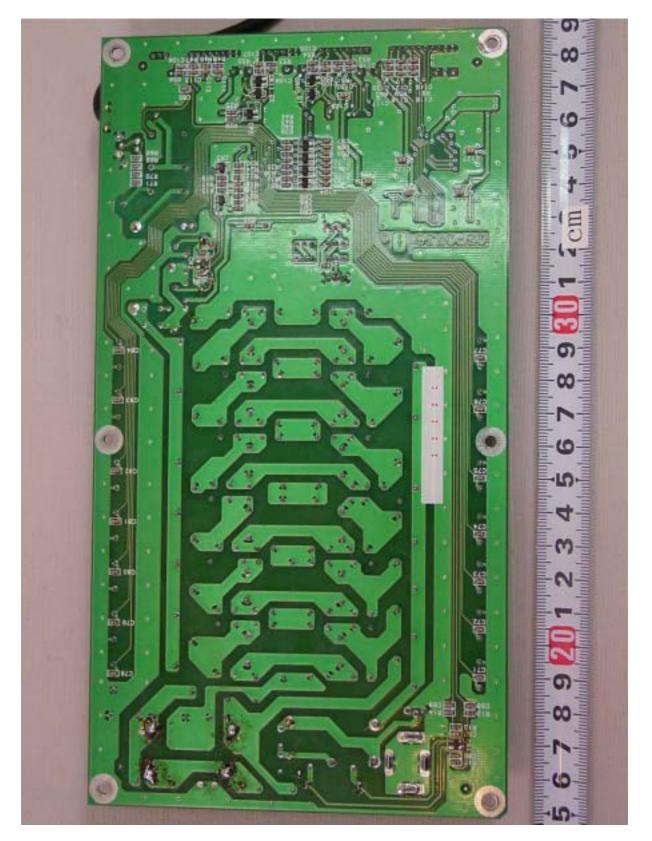

#### A.18 COMB Board 05P0740 Rear side

A.19 TX-FIL Board 05P0736 Front side

A.20 TX-FIL Board 05P0736 Rear side

A.21 SW-REG Board 05P0737 Front side