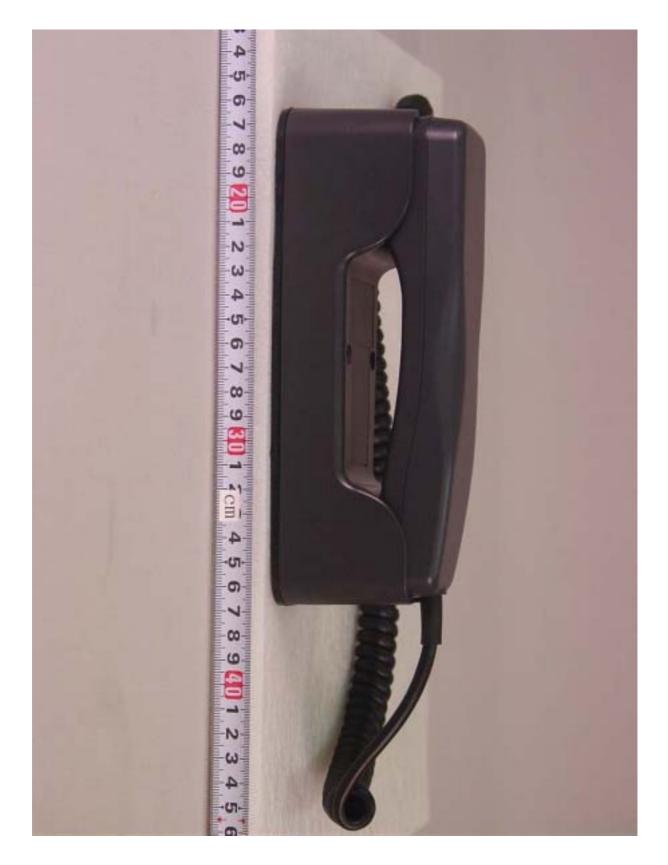

#### D.1 Left Side View

D.3 Inside View (with Cover opened, showing PCB 05P0745)

D.4 PCB 05P0745 Front side

- Page D.4 of 5 -

**D.5 Name Plates** 