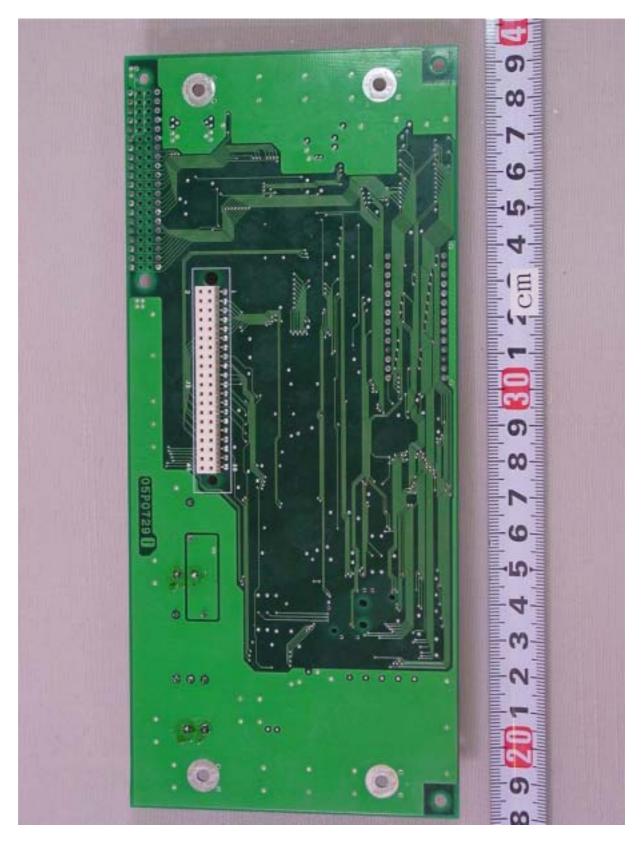

1 Front View





B.2 Inside View (showing COUP Board 05P0528 with DUMMY LOAD Board 05P0610 mounted)



- Page B.2 of 6 -



B.3 Inside View (with DUMMY LOAD Board removed)





B.4 COUP Board 05P0528 Rear side



- Page B.4 of 6 -



### B.5 DUMMY LOAD Board 05P0610 Rear side





**B.6 Name Plate** 





C Control Unit FS-2570C

C.1 Front View





C.2 Rear View





C.3 Inside View (with Rear cover removed, showing IF Board 05P0730)





C.4 Inside View (with IF Board removed, showing CPU Board 05P0729)





C.5 Inside View (with CPU Board removed)





C.6 Inside View (showing PANEL Board 05P0728)





C.7 Inside View (with PANEL Board removed, showing Back of Front Panel)





C.8 PANEL Board 05P0728 Front side (showing LCD and key switches)





#### C.9 CPU Board 05P0729 Rear side





### C.10 IF Board 05P0730 Front side





C.11 Name Plates





D Handset with Bracket HS-2001

#### D.1 Left Side View











D.3 Inside View (with Cover opened, showing PCB 05P0745)





D.4 PCB 05P0745 Front side



- Page D.4 of 5 -



**D.5 Name Plates**