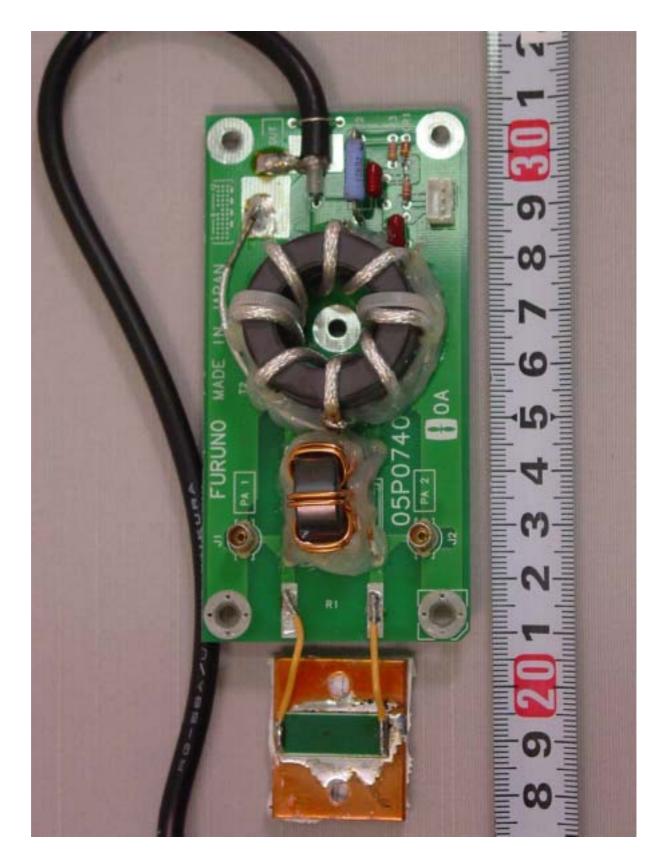

de





A.8 T-IF Board 05P0731 Rear side





A.9 T-CPU Board 05P0732 with DSP sub-Boards 05P0751 mounted (left), and TX-RX Board 05P0733 with PRESEL sub-Board 05P0746 (lower) and REF OSC sub-Board 05P0747 (upper) mounted (right)



- Page A.9 of 22 -



A.10 T-CPU Board 05P0732 (left) and TX-RX Board 05P0733 (right) Rear side





A.11 W/R Boards 05P0734 (left & center) and RELAY Board 05P0744 (right) Front side



**LABOTECH** 

Furuno Labotech International Document no.: FLI 01-02-034 Date of issue: 30 October 2002

A.12 W/R Boards 05P0734 (right & center) and RELAY Board 05P0744 (left) Rear side





A.13 DRV Board 05P0738 Front side





A.14 DRV Board 05P0738 Rear side





A.15 PA Board 05P0739 Front side





A.16 PA Board 05P0739 Rear side





A.17 COMB Board 05P0740 Front side





#### A.18 COMB Board 05P0740 Rear side





A.19 TX-FIL Board 05P0736 Front side





A.20 TX-FIL Board 05P0736 Rear side





A.21 SW-REG Board 05P0737 Front side





#### A.22 SW-REG Board 05P0737 Rear side





B Antenna Coupler AT-1560-25 (for 250 W)

B.1 Front View





B.2 Inside View (showing COUP Board 05P0528 with DUMMY LOAD Board 05P0610 mounted)



- Page B.2 of 6 -



B.3 Inside View (with DUMMY LOAD Board removed)





B.4 COUP Board 05P0528 Rear side



- Page B.4 of 6 -



### B.5 DUMMY LOAD Board 05P0610 Rear side





**B.6 Name Plate** 





C Control Unit FS-2570C

C.1 Front View





C.2 Rear View





C.3 Inside View (with Rear cover removed, showing IF Board 05P0730)





C.4 Inside View (with IF Board removed, showing CPU Board 05P0729)





C.5 Inside View (wit