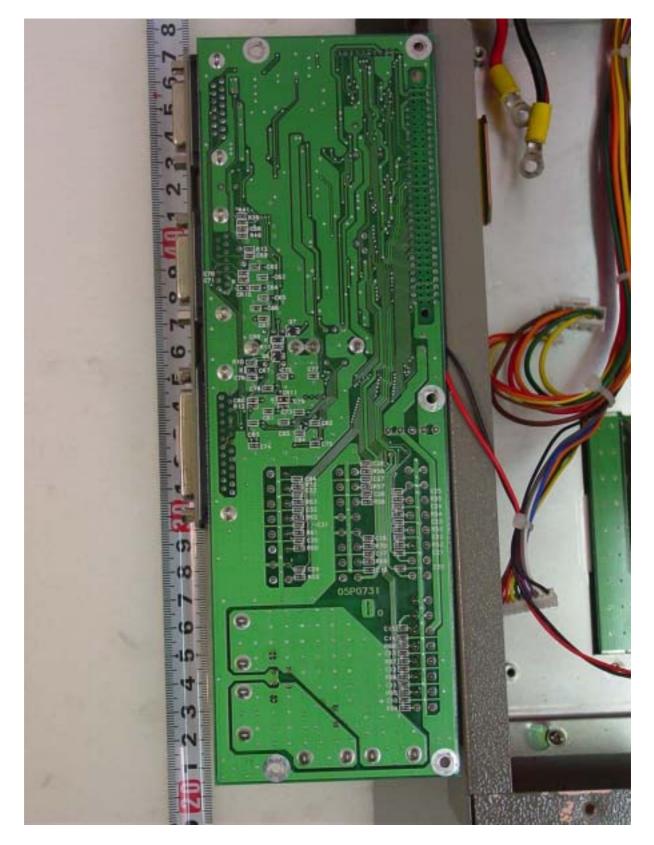

- Page A.5 of 22 -

A.6 Name Plate

A.7 T-IF Board 05P0731 Front side

A.8 T-IF Board 05P0731 Rear side

A.9 T-CPU Board 05P0732 with DSP sub-Boards 05P0751 mounted (left), and TX-RX Board 05P0733 with PRESEL sub-Board 05P0746 (lower) and REF OSC sub-Board 05P0747 (upper) mounted (right)