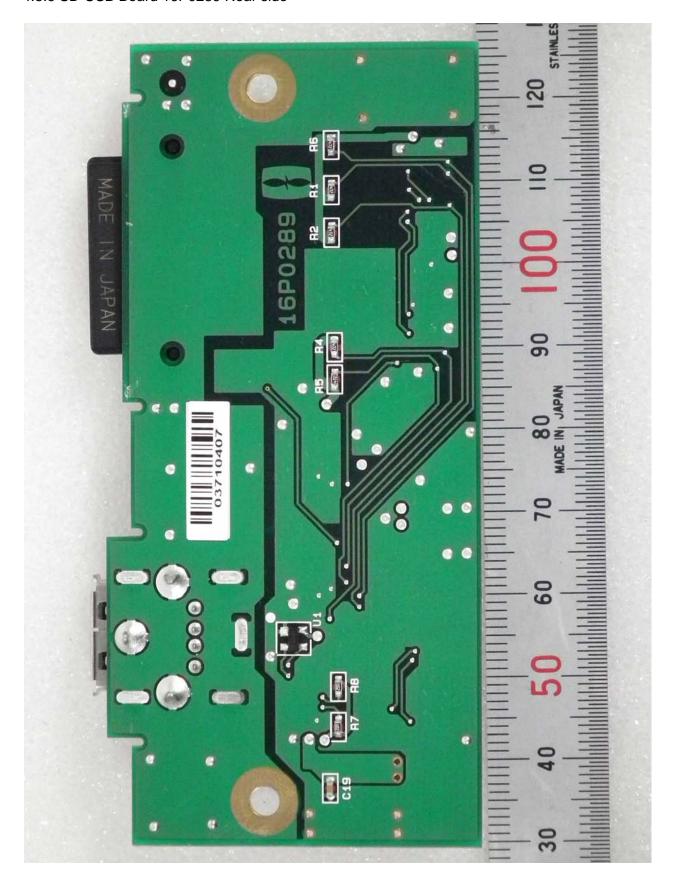

))







4.1.3 ID Label (Name Plate)





Furuno Labotech International Co., Ltd. Document number: FLI 01-12-008 Date of issue:29 February 2012

4.2 Inside View

4.2.1 Inside View (with Rear cover removed, showing TERMCPU 16P0283, SD-USB 16P0289, TERMPWR 16P0287, and PWR-C 16P0214 Boards)







# 4.2.2 Inside View





# 4.2.3 Inside View (with PCBs removed)





# 4.2.4 Inside View (showing Back of chassis plate, and LCD module)





4.2.5 Inside View (showing Back of Front Panel, and SW Board 16P0212)







4.3 PCBs 4.3.1 TERMCPU Board 16P0283 Front side





### 4.3.2 TERMCPU Board 16P0283 Rear side





### 4.3.3 TERMPWR Board 16P0287 Front side





### 4.3.4 TERMPWR Board 16P0287 Rear side





# 4.3.5 SD-USB Board 16P0289 Front side





### 4.3.6 SD-USB Board 16P0289 Rear side





#### 4.3.7 PWR-C Board 16P0214 Front side



### 4.3.8 PWR-C Board 16P0214 Rear side





#### 4.3.9 SW Board 16P0212 Front side



4.3.10 SW Board 16P0212 Rear side