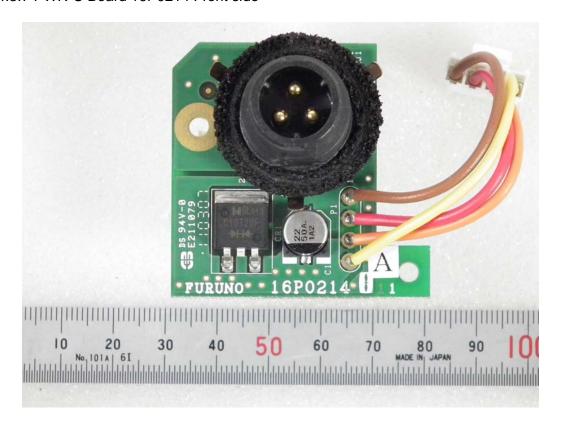

no Labotech International Co., Ltd. Document number: FLI 01-12-008 Date of issue:29 February 2012

4.2 Inside View

4.2.1 Inside View (with Rear cover removed, showing TERMCPU 16P0283, SD-USB 16P0289, TERMPWR 16P0287, and PWR-C 16P0214 Boards)







# 4.2.2 Inside View





# 4.2.3 Inside View (with PCBs removed)





# 4.2.4 Inside View (showing Back of chassis plate, and LCD module)





4.2.5 Inside View (showing Back of Front Panel, and SW Board 16P0212)







4.3 PCBs 4.3.1 TERMCPU Board 16P0283 Front side





### 4.3.2 TERMCPU Board 16P0283 Rear side





### 4.3.3 TERMPWR Board 16P0287 Front side





### 4.3.4 TERMPWR Board 16P0287 Rear side





# 4.3.5 SD-USB Board 16P0289 Front side





### 4.3.6 SD-USB Board 16P0289 Rear side





#### 4.3.7 PWR-C Board 16P0214 Front side



### 4.3.8 PWR-C Board 16P0214 Rear side





#### 4.3.9 SW Board 16P0212 Front side



4.3.10 SW Board 16P0212 Rear side