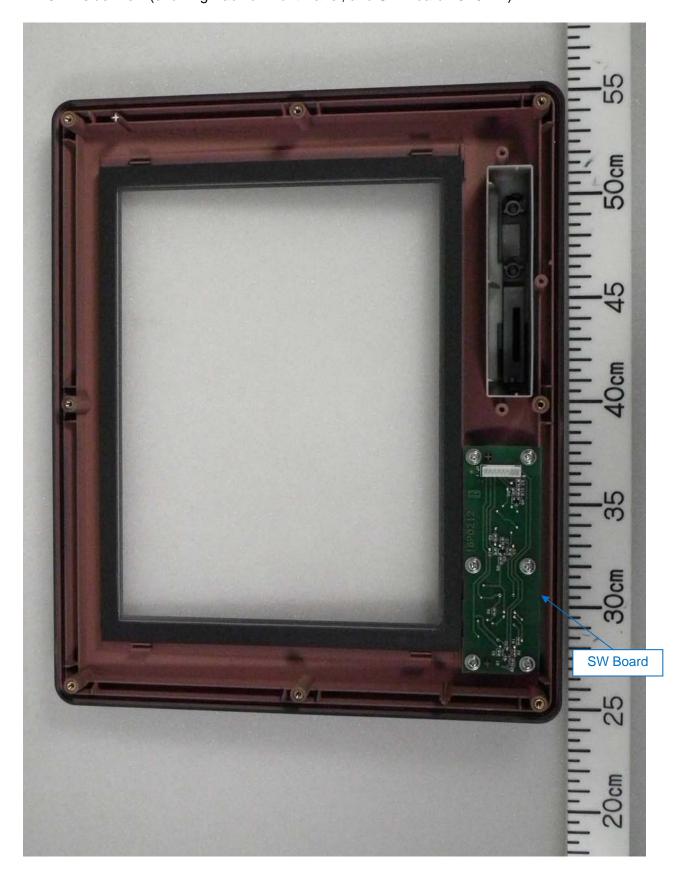

# 4.2.4 Inside View (showing Back of chassis plate, and LCD module)

4.2.5 Inside View (showing Back of Front Panel, and SW Board 16P0212)

4.3 PCBs 4.3.1 TERMCPU Board 16P0283 Front side