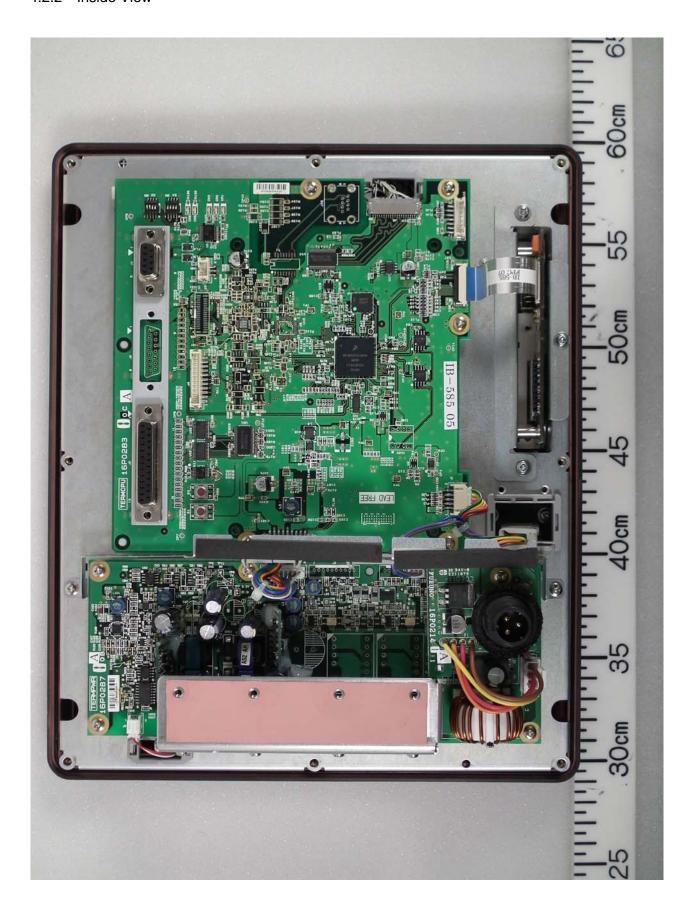

# 4 Photographs of Terminal Unit IB-585 for Furuno SSB Radiotelephone FS-1575

- 4.1 Outside View
- 4.1.1 Front View







# 4.1.2 Rear View (showing Name Plate (ID Label))







4.1.3 ID Label (Name Plate)





Furuno Labotech International Co., Ltd. Document number: FLI 01-12-008 Date of issue:29 February 2012

4.2 Inside View

4.2.1 Inside View (with Rear cover removed, showing TERMCPU 16P0283, SD-USB 16P0289, TERMPWR 16P0287, and PWR-C 16P0214 Boards)







# 4.2.2 Inside View





# 4.2.3 Inside View (with PCBs removed)





# 4.2.4 Inside View (showing Back of chassis plate, and LCD module)





4.2.5 Inside View (showing Back of Front Panel, and SW Board 16P0212)







4.3 PCBs 4.3.1 TERMCPU Board 16P0283 Front side





### 4.3.2 TERMCPU Board 16P0283 Rear side





### 4.3.3 TERMPWR Board 16P0287 Front side





### 4.3.4 TERMPWR Board 16P0287 Rear side





# 4.3.5 SD-USB Board 16P0289 Front side





### 4.3.6 SD-USB Board 16P0289 Rear side





#### 4.3.7 PWR-C Board 16P0214 Front side



### 4.3.8 PWR-C Board 16P0214 Rear side





#### 4.3.9 SW Board 16P0212 Front side



4.3.10 SW Board 16P0212 Rear side