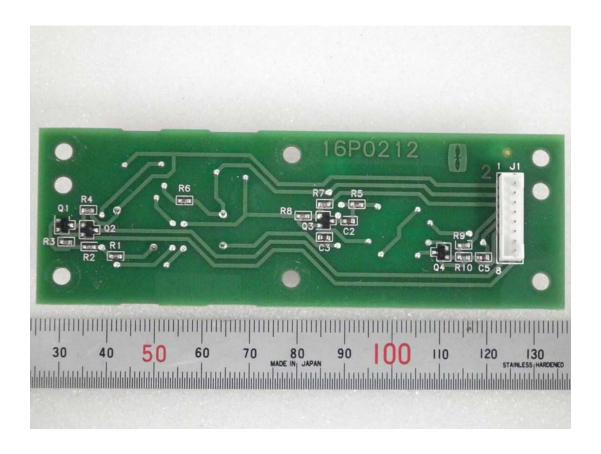

side View (with Rear cover removed, showing TERMCPU 16P0283, SD-USB 16P0289, TERMPWR 16P0287, and PWR-C 16P0214 Boards)







# 4.2.2 Inside View





# 4.2.3 Inside View (with PCBs removed)





# 4.2.4 Inside View (showing Back of chassis plate, and LCD module)





4.2.5 Inside View (showing Back of Front Panel, and SW Board 16P0212)







4.3 PCBs 4.3.1 TERMCPU Board 16P0283 Front side





### 4.3.2 TERMCPU Board 16P0283 Rear side





### 4.3.3 TERMPWR Board 16P0287 Front side





### 4.3.4 TERMPWR Board 16P0287 Rear side





# 4.3.5 SD-USB Board 16P0289 Front side





### 4.3.6 SD-USB Board 16P0289 Rear side





#### 4.3.7 PWR-C Board 16P0214 Front side



### 4.3.8 PWR-C Board 16P0214 Rear side





#### 4.3.9 SW Board 16P0212 Front side



4.3.10 SW Board 16P0212 Rear side