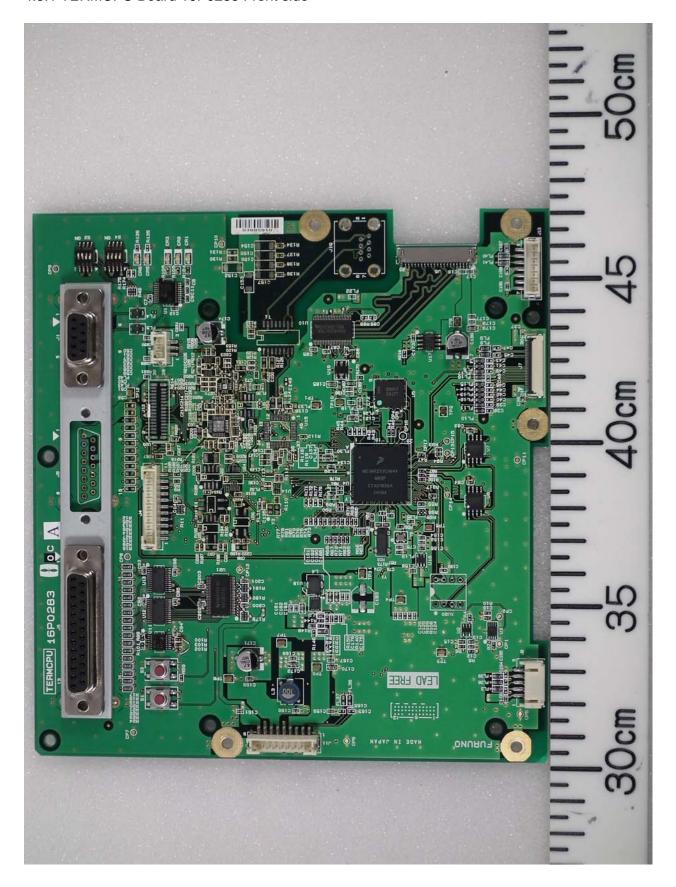

# 4.2.4 Inside View (showing Back of chassis plate, and LCD module)

4.2.5 Inside View (showing Back of Front Panel, and SW Board 16P0212)

4.3 PCBs 4.3.1 TERMCPU Board 16P0283 Front side