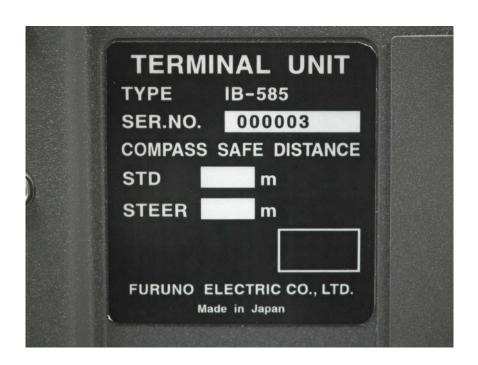

# 4.1.2 Rear View (showing Name Plate (ID Label))

4.1.3 ID Label (Name Plate)

Furuno Labotech International Co., Ltd. Document number: FLI 01-12-008 Date of issue:29 February 2012

4.2 Inside View

4.2.1 Inside View (with Rear cover removed, showing TERMCPU 16P0283, SD-USB 16P0289, TERMPWR 16P0287, and PWR-C 16P0214 Boards)