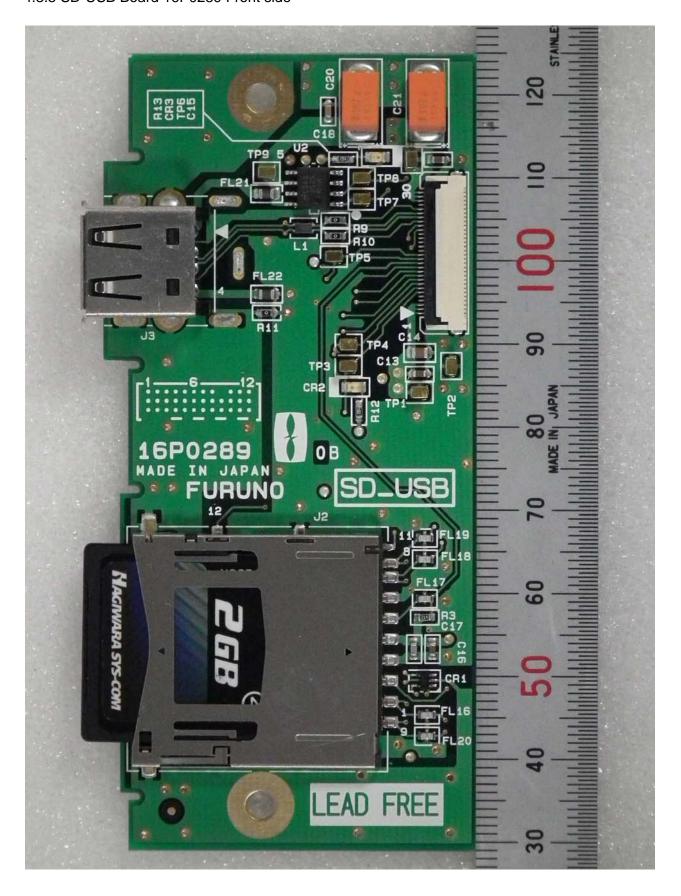

4.1.2 Rear View (showing Name Plate (ID Label))







4.1.3 ID Label (Name Plate)





Furuno Labotech International Co., Ltd. Document number: FLI 01-12-008 Date of issue:29 February 2012

4.2 Inside View

4.2.1 Inside View (with Rear cover removed, showing TERMCPU 16P0283, SD-USB 16P0289, TERMPWR 16P0287, and PWR-C 16P0214 Boards)







# 4.2.2 Inside View





# 4.2.3 Inside View (with PCBs removed)





# 4.2.4 Inside View (showing Back of chassis plate, and LCD module)





4.2.5 Inside View (showing Back of Front Panel, and SW Board 16P0212)







4.3 PCBs 4.3.1 TERMCPU Board 16P0283 Front side





### 4.3.2 TERMCPU Board 16P0283 Rear side





### 4.3.3 TERMPWR Board 16P0287 Front side





### 4.3.4 TERMPWR Board 16P0287 Rear side





# 4.3.5 SD-USB Board 16P0289 Front side





### 4.3.6 SD-USB Board 16P0289 Rear side





#### 4.3.7 PWR-C Board 16P0214 Front side



### 4.3.8 PWR-C Board 16P0214 Rear side





#### 4.3.9 SW Board 16P0212 Front side



4.3.10 SW Board 16P0212 Rear side