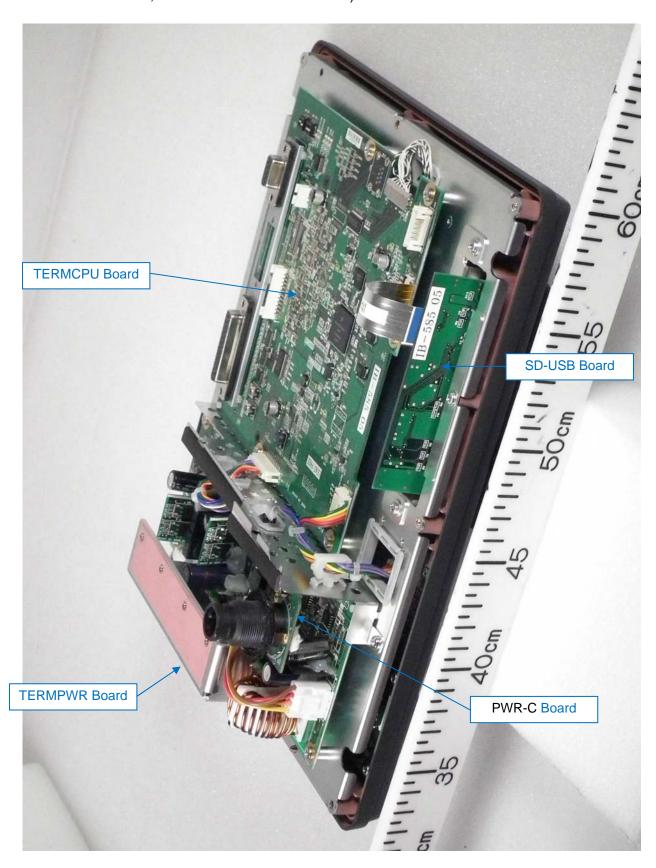

# 4.1.2 Rear View (showing Name Plate (ID Label))

4.1.3 ID Label (Name Plate)

Furuno Labotech International Co., Ltd. Document number: FLI 01-12-008 Date of issue:29 February 2012

4.2 Inside View

4.2.1 Inside View (with Rear cover removed, showing TERMCPU 16P0283, SD-USB 16P0289, TERMPWR 16P0287, and PWR-C 16P0214 Boards)