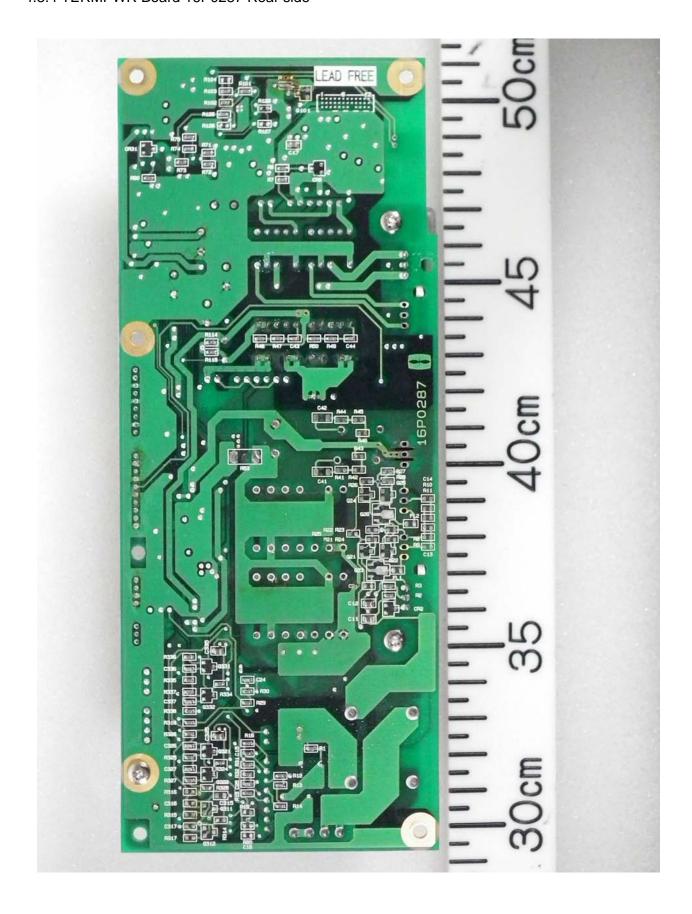

4.1 Outside View
- 4.1.1 Front View







# 4.1.2 Rear View (showing Name Plate (ID Label))







4.1.3 ID Label (Name Plate)





Furuno Labotech International Co., Ltd. Document number: FLI 01-12-008 Date of issue:29 February 2012

4.2 Inside View

4.2.1 Inside View (with Rear cover removed, showing TERMCPU 16P0283, SD-USB 16P0289, TERMPWR 16P0287, and PWR-C 16P0214 Boards)







# 4.2.2 Inside View





# 4.2.3 Inside View (with PCBs removed)





# 4.2.4 Inside View (showing Back of chassis plate, and LCD module)





4.2.5 Inside View (showing Back of Front Panel, and SW Board 16P0212)







4.3 PCBs 4.3.1 TERMCPU Board 16P0283 Front side





### 4.3.2 TERMCPU Board 16P0283 Rear side





### 4.3.3 TERMPWR Board 16P0287 Front side





### 4.3.4 TERMPWR Board 16P0287 Rear side





# 4.3.5 SD-USB Board 16P0289 Front side





### 4.3.6 SD-USB Board 16P0289 Rear side





#### 4.3.7 PWR-C Board 16P0214 Front side



### 4.3.8 PWR-C Board 16P0214 Rear side





#### 4.3.9 SW Board 16P0212 Front side



4.3.10 SW Board 16P0212 Rear side