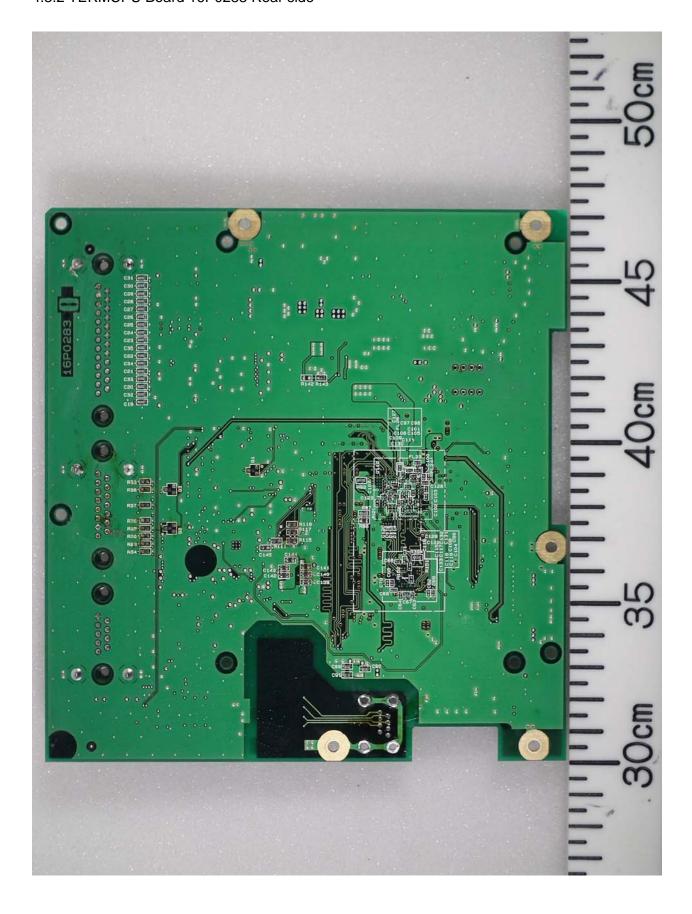

# 4 Photographs of Terminal Unit IB-585 for Furuno SSB Radiotelephone FS-1575

- 4.1 Outside View
- 4.1.1 Front View







# 4.1.2 Rear View (showing Name Plate (ID Label))







4.1.3 ID Label (Name Plate)





Furuno Labotech International Co., Ltd. Document number: FLI 01-12-008 Date of issue:29 February 2012

4.2 Inside View

4.2.1 Inside View (with Rear cover removed, showing TERMCPU 16P0283, SD-USB 16P0289, TERMPWR 16P0287, and PWR-C 16P0214 Boards)







# 4.2.2 Inside View





# 4.2.3 Inside View (with PCBs removed)





# 4.2.4 Inside View (showing Back of chassis plate, and LCD module)





4.2.5 Inside View (showing Back of Front Panel, and SW Board 16P0212)







4.3 PCBs 4.3.1 TERMCPU Board 16P0283 Front side





### 4.3.2 TERMCPU Board 16P0283 Rear side





### 4.3.3 TERMPWR Board 16P0287 Front side





### 4.3.4 TERMPWR Board 16P0287 Rear side





# 4.3.5 SD-USB Board 16P0289 Front side





### 4.3.6 SD-USB Board 16P0289 Rear side





#### 4.3.7 PWR-C Board 16P0214 Front side



### 4.3.8 PWR-C Board 16P0214 Rear side





#### 4.3.9 SW Board 16P0212 Front side



4.3.10 SW Board 16P0212 Rear side