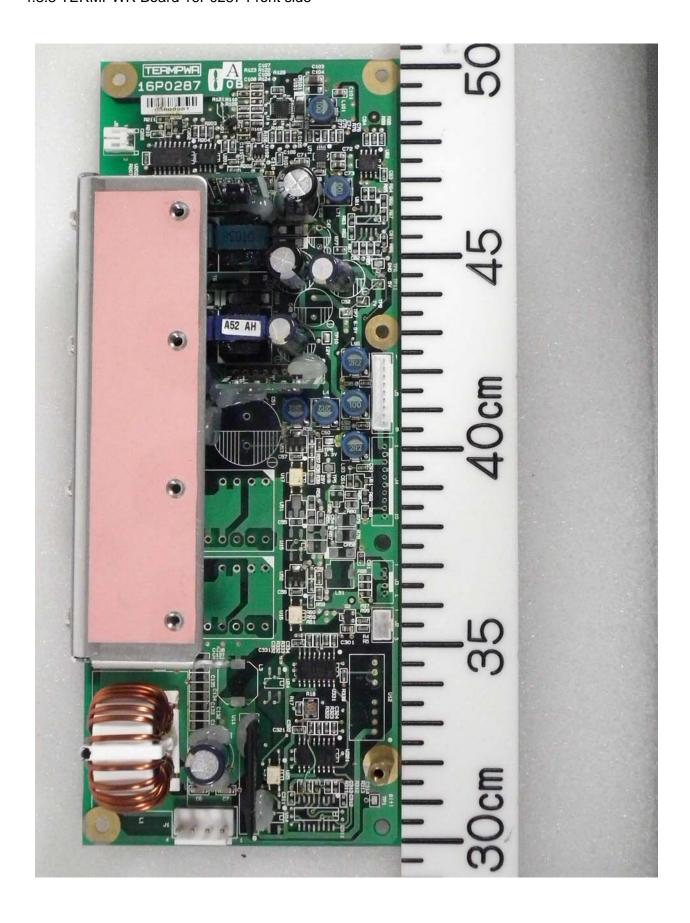

IB-585 for Furuno SSB Radiotelephone FS-1575

- 4.1 Outside View
- 4.1.1 Front View







# 4.1.2 Rear View (showing Name Plate (ID Label))







4.1.3 ID Label (Name Plate)





Furuno Labotech International Co., Ltd. Document number: FLI 01-12-008 Date of issue:29 February 2012

4.2 Inside View

4.2.1 Inside View (with Rear cover removed, showing TERMCPU 16P0283, SD-USB 16P0289, TERMPWR 16P0287, and PWR-C 16P0214 Boards)







# 4.2.2 Inside View





# 4.2.3 Inside View (with PCBs removed)





# 4.2.4 Inside View (showing Back of chassis plate, and LCD module)





4.2.5 Inside View (showing Back of Front Panel, and SW Board 16P0212)







4.3 PCBs 4.3.1 TERMCPU Board 16P0283 Front side





### 4.3.2 TERMCPU Board 16P0283 Rear side





### 4.3.3 TERMPWR Board 16P0287 Front side





### 4.3.4 TERMPWR Board 16P0287 Rear side





# 4.3.5 SD-USB Board 16P0289 Front side





### 4.3.6 SD-USB Board 16P0289 Rear side





#### 4.3.7 PWR-C Board 16P0214 Front side



### 4.3.8 PWR-C Board 16P0214 Rear side





#### 4.3.9 SW Board 16P0212 Front side



4.3.10 SW Board 16P0212 Rear side