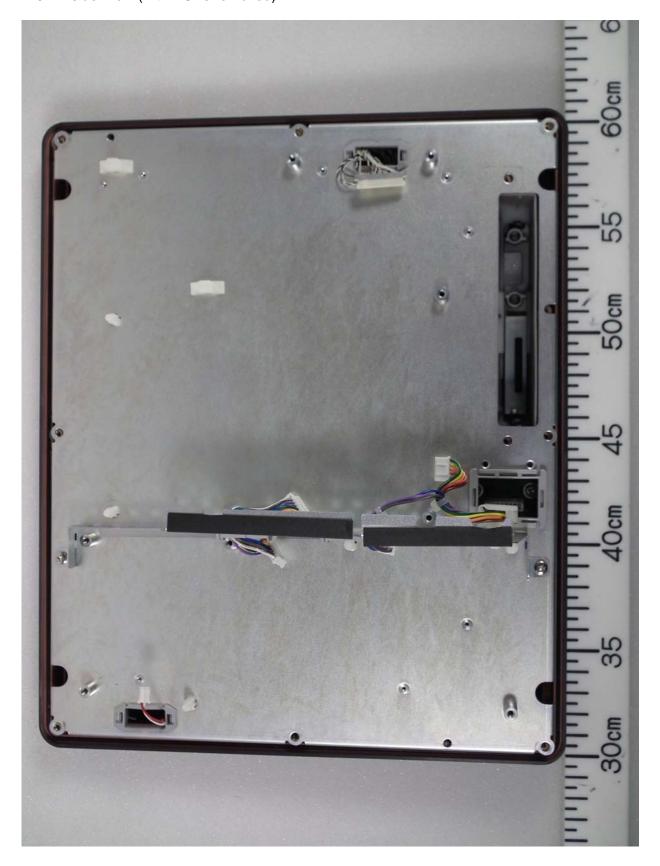

# 4 Photographs of Terminal Unit IB-585 for Furuno SSB Radiotelephone FS-1575

- 4.1 Outside View
- 4.1.1 Front View







# 4.1.2 Rear View (showing Name Plate (ID Label))







4.1.3 ID Label (Name Plate)





Furuno Labotech International Co., Ltd. Document number: FLI 01-12-008 Date of issue:29 February 2012

4.2 Inside View

4.2.1 Inside View (with Rear cover removed, showing TERMCPU 16P0283, SD-USB 16P0289, TERMPWR 16P0287, and PWR-C 16P0214 Boards)







# 4.2.2 Inside View





# 4.2.3 Inside View (with PCBs removed)





# 4.2.4 Inside View (showing Back of chassis plate, and LCD module)





4.2.5 Inside View (showing Back of Front Panel, and SW Board 16P0212)







4.3 PCBs 4.3.1 TERMCPU Board 16P0283 Front side





### 4.3.2 TERMCPU Board 16P0283 Rear side





### 4.3.3 TERMPWR Board 16P0287 Front side





### 4.3.4 TERMPWR Board 16P0287 Rear side





# 4.3.5 SD-USB Board 16P0289 Front side





### 4.3.6 SD-USB Board 16P0289 Rear side





#### 4.3.7 PWR-C Board 16P0214 Front side



### 4.3.8 PWR-C Board 16P0214 Rear side





#### 4.3.9 SW Board 16P0212 Front side



4.3.10 SW Board 16P0212 Rear side