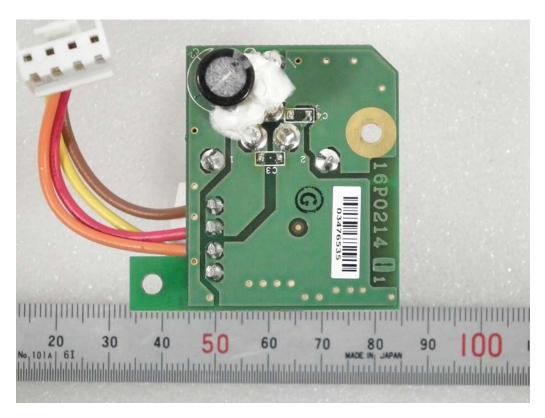

t number: FLI 01-12-008 Date of issue:29 February 2012

4.2 Inside View

4.2.1 Inside View (with Rear cover removed, showing TERMCPU 16P0283, SD-USB 16P0289, TERMPWR 16P0287, and PWR-C 16P0214 Boards)







# 4.2.2 Inside View





# 4.2.3 Inside View (with PCBs removed)





# 4.2.4 Inside View (showing Back of chassis plate, and LCD module)





4.2.5 Inside View (showing Back of Front Panel, and SW Board 16P0212)







4.3 PCBs 4.3.1 TERMCPU Board 16P0283 Front side





### 4.3.2 TERMCPU Board 16P0283 Rear side





### 4.3.3 TERMPWR Board 16P0287 Front side





### 4.3.4 TERMPWR Board 16P0287 Rear side





# 4.3.5 SD-USB Board 16P0289 Front side





### 4.3.6 SD-USB Board 16P0289 Rear side





#### 4.3.7 PWR-C Board 16P0214 Front side



### 4.3.8 PWR-C Board 16P0214 Rear side





#### 4.3.9 SW Board 16P0212 Front side



4.3.10 SW Board 16P0212 Rear side