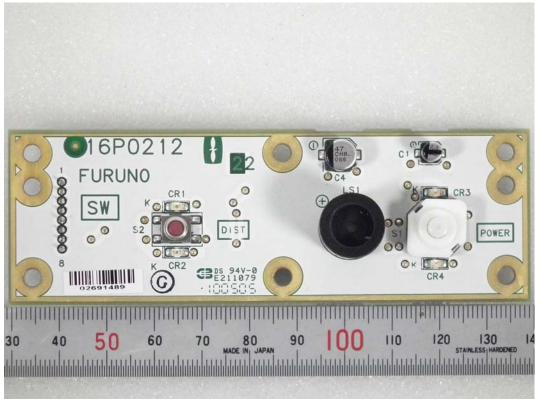

ruary 2012

4.2 Inside View

4.2.1 Inside View (with Rear cover removed, showing TERMCPU 16P0283, SD-USB 16P0289, TERMPWR 16P0287, and PWR-C 16P0214 Boards)







# 4.2.2 Inside View





# 4.2.3 Inside View (with PCBs removed)





# 4.2.4 Inside View (showing Back of chassis plate, and LCD module)





4.2.5 Inside View (showing Back of Front Panel, and SW Board 16P0212)







4.3 PCBs 4.3.1 TERMCPU Board 16P0283 Front side





### 4.3.2 TERMCPU Board 16P0283 Rear side





### 4.3.3 TERMPWR Board 16P0287 Front side





### 4.3.4 TERMPWR Board 16P0287 Rear side





# 4.3.5 SD-USB Board 16P0289 Front side





### 4.3.6 SD-USB Board 16P0289 Rear side





#### 4.3.7 PWR-C Board 16P0214 Front side



### 4.3.8 PWR-C Board 16P0214 Rear side





#### 4.3.9 SW Board 16P0212 Front side



4.3.10 SW Board 16P0212 Rear side