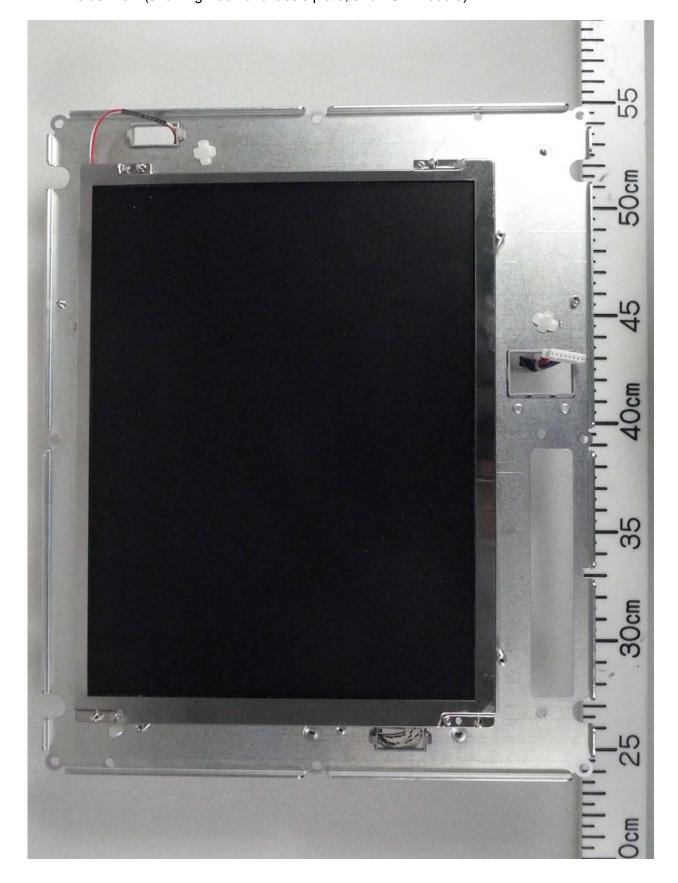

# 4.2.4 Inside View (showing Back of chassis plate, and LCD module)

4.2.5 Inside View (showing Back of Front Panel, and SW Board 16P0212)

4.3 PCBs 4.3.1 TERMCPU Board 16P0283 Front side