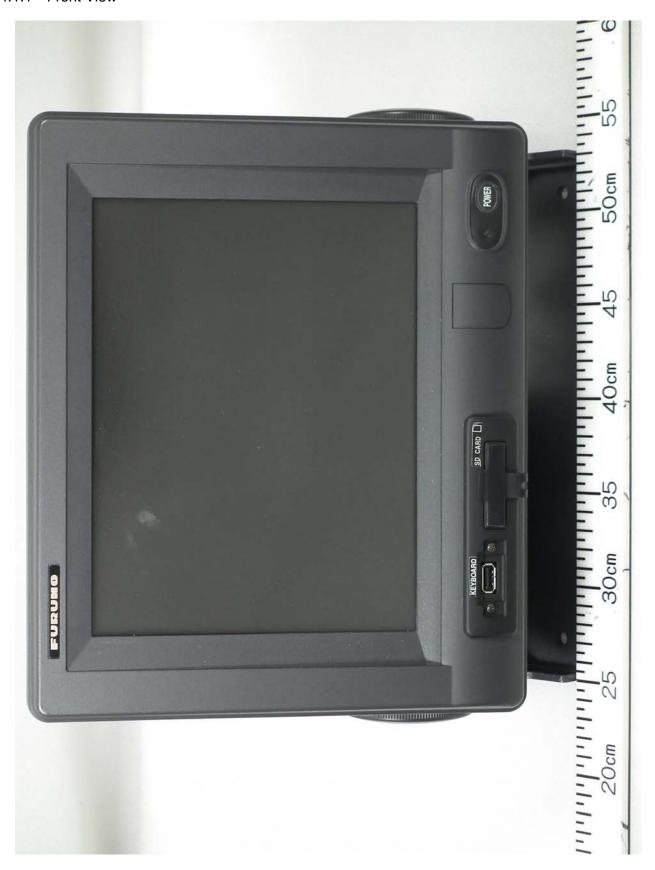

# 4 Photographs of Terminal Unit IB-585 for Furuno SSB Radiotelephone FS-1575

- 4.1 Outside View
- 4.1.1 Front View