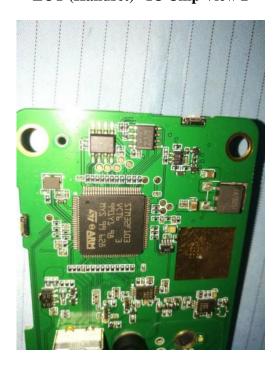

**EUT (Handset) – Main Board Top View** 

**EUT (Handset) – Main Board Bottom View** 

**EUT (Handset) –IC Chip View 1** 

**EUT (Handset) –IC Chip View 2** 