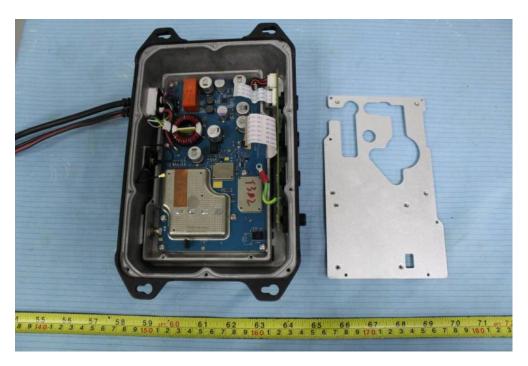

## **EXHIBIT C - EUT INTERNAL PHOTOGRAPHS**

**EUT – Cover off View 1** 

**EUT – Cover off View 2** 

**EUT – Cover off View 3** 

**EUT – Cover off View 4** 

**EUT – Cover off View 5** 

**EUT – Main Board 1 Top View** 