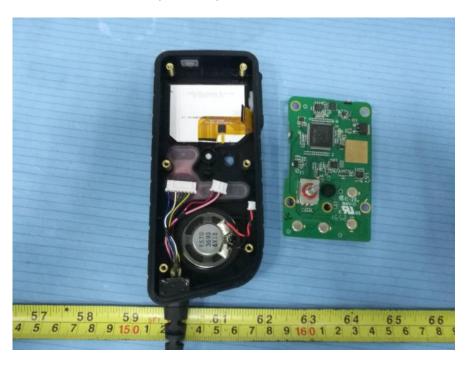

**EUT (Handset) – Main Board Top View** 

**EUT (Handset) – Main Board Bottom View** 

**EUT (Handset) –IC Chip View 1** 

**EUT (Handset) –IC Chip View 2** 