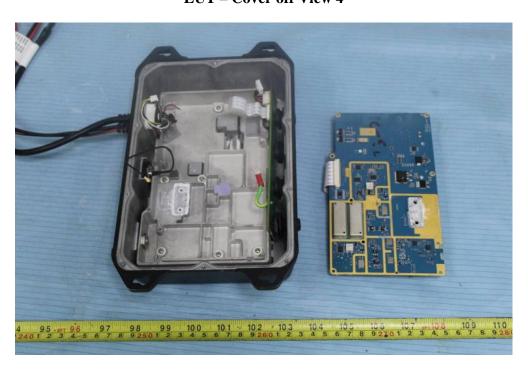

## **EXHIBIT C - EUT INTERNAL PHOTOGRAPHS**

**EUT – Cover off View 1** 

**EUT – Cover off View 2** 

**EUT – Cover off View 3** 

**EUT – Cover off View 4** 

**EUT – Cover off View 5** 

**EUT – Main Board 1 Top View** 