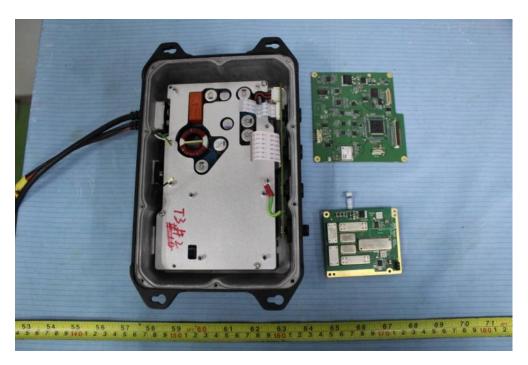

## **EXHIBIT C - EUT INTERNAL PHOTOGRAPHS**

**EUT – Cover off View 1** 

**EUT – Cover off View 2** 

**EUT – Cover off View 3** 

**EUT – Cover off View 4** 

**EUT – Cover off View 5** 

**EUT – Main Board 1 Top View** 