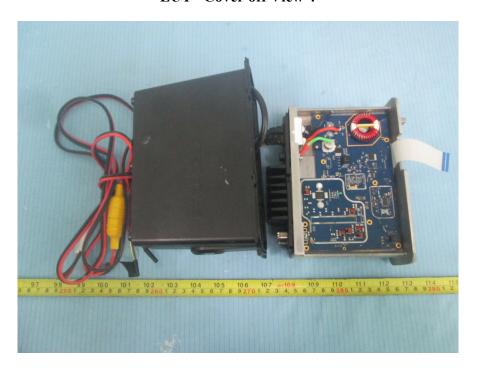

## **EXHIBIT C - EUT INTERNAL PHOTOGRAPHS**

**EUT- Cover off View 1** 

**EUT – Cover off View 2** 

**EUT- Cover off View 3** 

**EUT- Cover off View 4** 

**EUT- Main Board 1 Top View** 

**EUT-Main Board 1 Shielding off Top View** 