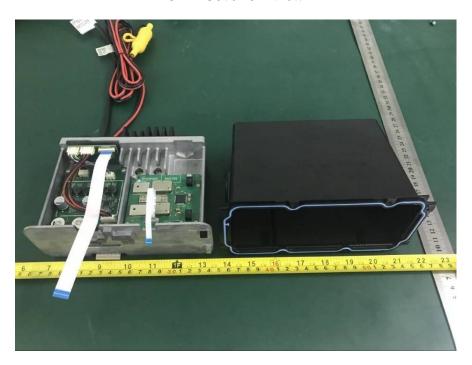

## **EXHIBIT C - EUT INTERNAL PHOTOGRAPHS**

**EUT- Cover off View 1** 

**EUT – Cover off View 2** 

**EUT- Cover off View 3** 

**EUT- Cover off View 4** 

**EUT- Main Board 1 Top View** 

**EUT-Main Board 1 Shielding off Top View** 