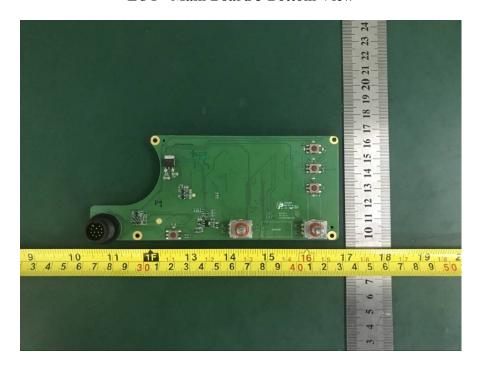

**EUT- Main Board 1 Bottom View** 

**EUT- Main Board 1 Shielding off Bottom View** 

**EUT- Main Board 2 Top View** 

**EUT- Main Board 2 Top Shielding off View** 

**EUT-Main Board 2 Bottom View** 

**EUT- Main Board 2 Bottom Shielding off View** 