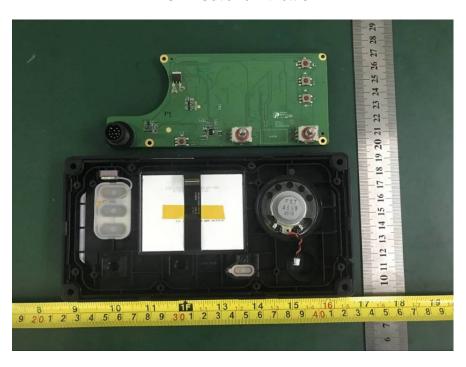

**EUT- Main Board 1 Bottom View** 

**EUT- Main Board 1 Shielding off Bottom View** 

**EUT- Main Board 2 Top View** 

**EUT- Main Board 2 Top Shielding off View** 

**EUT-Main Board 2 Bottom View** 

**EUT- Main Board 2 Bottom Shielding off View** 