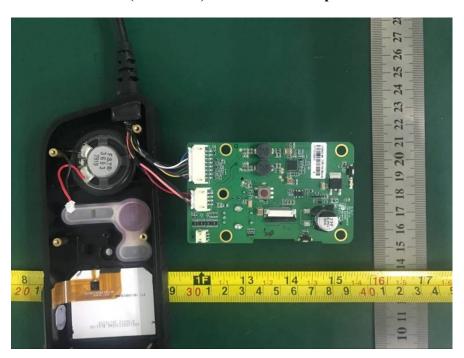

**EUT (Handset 2) – Cover off View 2** 

**EUT (Handset 2) – Main Board Top View** 

**EUT (Handset 2) – Main Board Bottom View** 