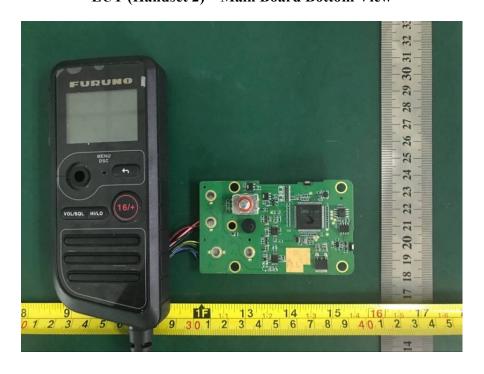

**EUT-IC Chip 2 View** 

**EUT-IC Chip 3 View** 

**EUT (Handset 1) – Cover off View** 

**EUT (Handset 1) – Main Board Top View** 

**EUT (Handset 1) – Main Board Bottom View** 

**EUT (Handset 2) – Cover off View 1** 