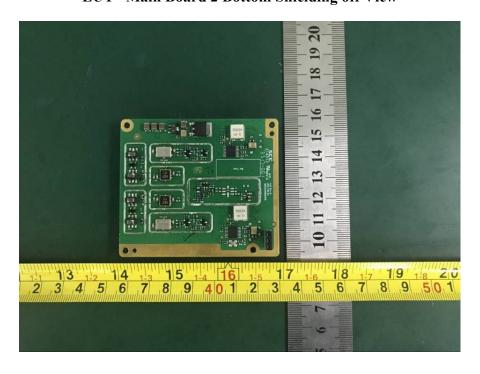

**EUT- Main Board 1 Bottom View** 

**EUT- Main Board 1 Shielding off Bottom View** 

**EUT- Main Board 2 Top View** 

**EUT- Main Board 2 Top Shielding off View** 

**EUT-Main Board 2 Bottom View** 

**EUT- Main Board 2 Bottom Shielding off View** 