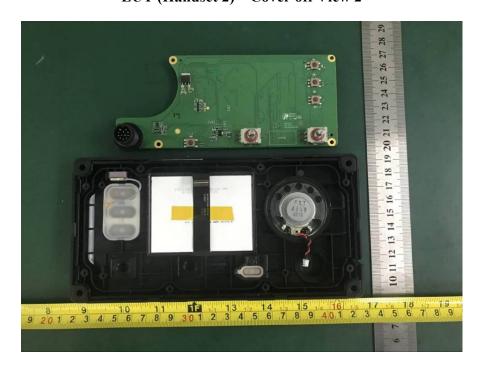

**EUT (Handset 2) – Cover off View 2** 

**EUT (Handset 2) – Main Board Top View** 

**EUT (Handset 2) – Main Board Bottom View** 