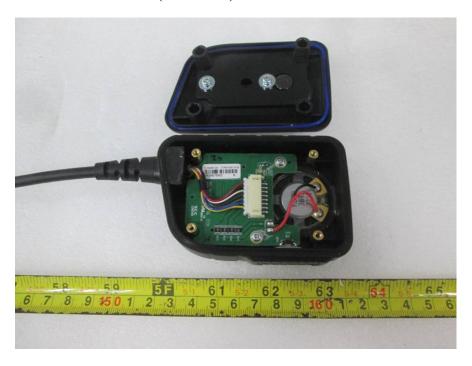

**EUT-IC Chip 2 View** 

**EUT-IC Chip 3 View** 

**EUT (Handset 1) – Cover off View** 

**EUT (Handset 1) – Main Board Top View** 

**EUT (Handset 1) – Main Board Bottom View** 

**EUT (Handset 2) – Cover off View 1** 