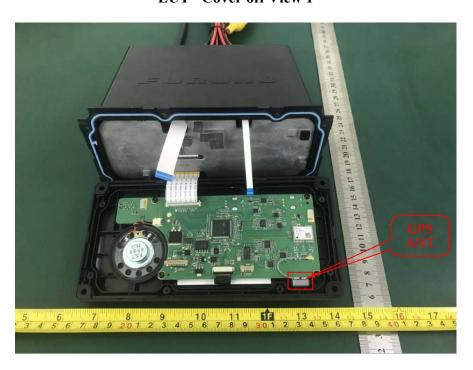

## **EXHIBIT C - EUT INTERNAL PHOTOGRAPHS**

**EUT- Cover off View 1** 

**EUT – Cover off View 2** 

**EUT- Cover off View 3** 

**EUT- Cover off View 4** 

**EUT- Main Board 1 Top View** 

**EUT-Main Board 1 Shielding off Top View** 