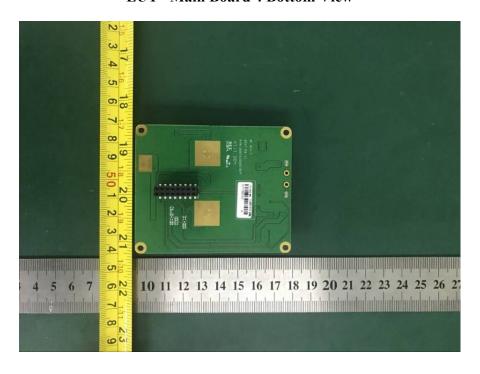

**EUT- Main Board 1 Bottom View** 

**EUT- Main Board 1 Shielding off Bottom View** 

**EUT- Main Board 2 Top View** 

**EUT- Main Board 2 Top Shielding off View** 

**EUT-Main Board 2 Bottom View** 

**EUT- Main Board 2 Bottom Shielding off View** 