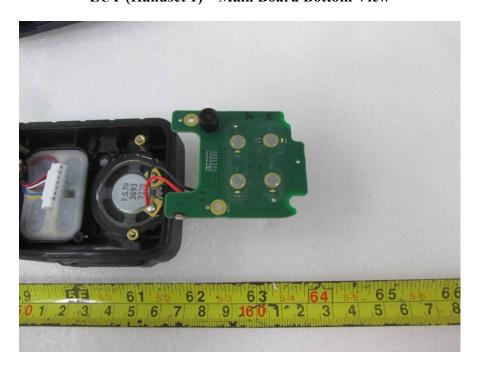

**EUT-IC Chip 2 View** 

**EUT-IC Chip 3 View** 

**EUT (Handset 1) – Cover off View** 

**EUT (Handset 1) – Main Board Top View** 

**EUT (Handset 1) – Main Board Bottom View** 

**EUT (Handset 2) – Cover off View 1** 