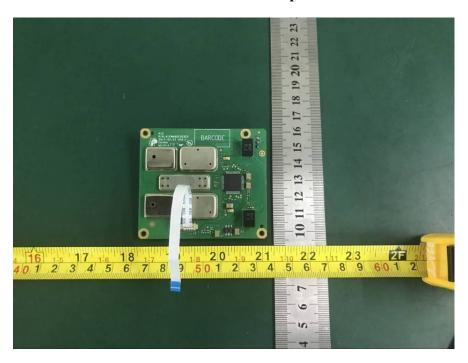

## **EXHIBIT C - EUT INTERNAL PHOTOGRAPHS**

**EUT- Cover off View 1** 

**EUT – Cover off View 2** 

**EUT- Cover off View 3** 

**EUT- Cover off View 4** 

**EUT- Main Board 1 Top View** 

**EUT-Main Board 1 Shielding off Top View** 