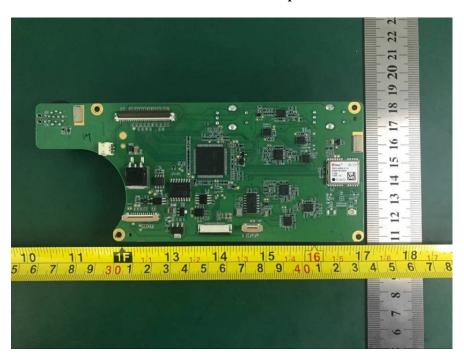

## **EXHIBIT C - EUT INTERNAL PHOTOGRAPHS**

**EUT- Cover off View 1** 

**EUT – Cover off View 2** 

**EUT- Cover off View 3** 

**EUT- Cover off View 4** 

**EUT- Main Board 1 Top View** 

**EUT-Main Board 1 Shielding off Top View** 