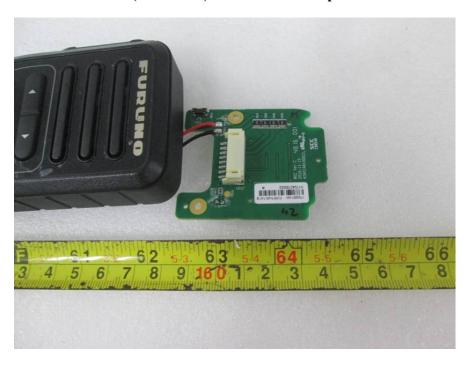

**EUT-IC Chip 2 View** 

**EUT-IC Chip 3 View** 

**EUT (Handset 1) – Cover off View** 

**EUT (Handset 1) – Main Board Top View** 

**EUT (Handset 1) – Main Board Bottom View** 

**EUT (Handset 2) – Cover off View 1** 