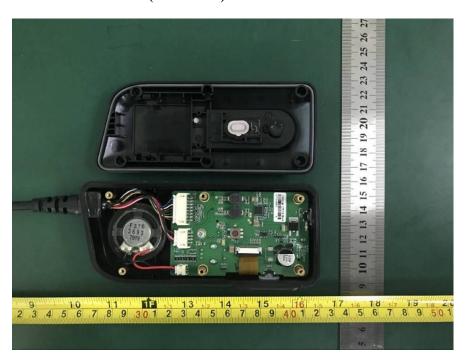

**EUT-IC Chip 2 View** 

**EUT-IC Chip 3 View** 

**EUT (Handset 1) – Cover off View** 

**EUT (Handset 1) – Main Board Top View** 

**EUT (Handset 1) – Main Board Bottom View** 

**EUT (Handset 2) – Cover off View 1** 