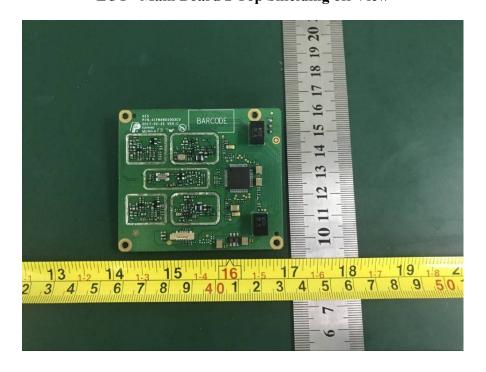

**EUT- Main Board 1 Bottom View** 

**EUT- Main Board 1 Shielding off Bottom View** 

**EUT- Main Board 2 Top View** 

**EUT- Main Board 2 Top Shielding off View** 

**EUT-Main Board 2 Bottom View** 

**EUT- Main Board 2 Bottom Shielding off View** 