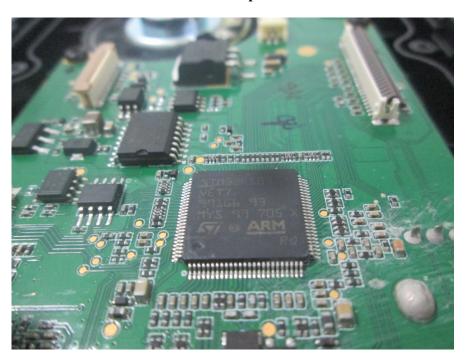

**EUT- Main Board 3 Top View** 

**EUT-Main Board 3 Bottom View** 

**EUT- Main Board 4 Top View** 

**EUT-Main Board 4 Bottom View** 

**EUT- Main Board 5 Top View** 

**EUT- Main Board 5 Bottom View** 

**EUT-IC Chip 1 View** 

**EUT-IC Chip 2 View** 

**EUT-IC Chip 3 View** 

**EUT (Handset 1) – Cover off View** 

**EUT (Handset 1) – Main Board Top View** 

**EUT (Handset 1) – Main Board Bottom View** 

**EUT (Handset 2) – Cover off View 1** 