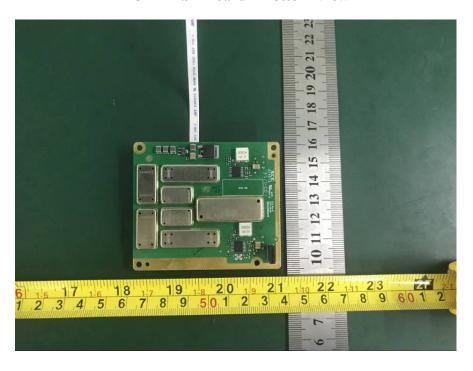

**EUT- Main Board 1 Bottom View** 

**EUT- Main Board 1 Shielding off Bottom View** 

**EUT- Main Board 2 Top View** 

**EUT- Main Board 2 Top Shielding off View** 

**EUT-Main Board 2 Bottom View** 

**EUT- Main Board 2 Bottom Shielding off View** 