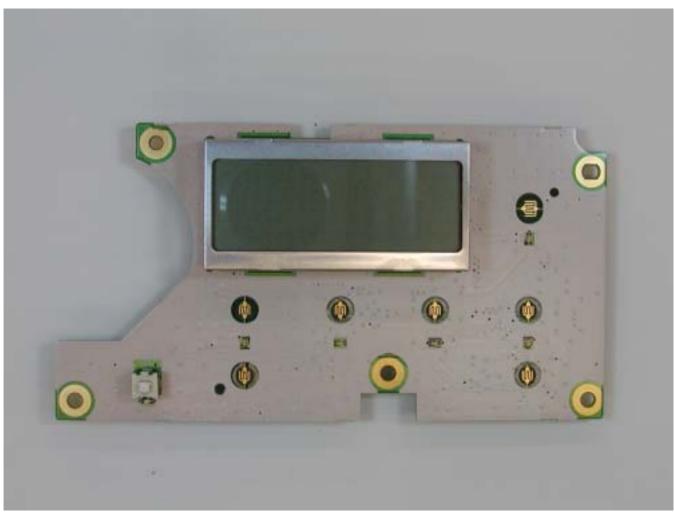

## Rear chassis showing main PCB

Rear chassis with main PCB removed

Rear chassis removing all PCBs

Logic PCB -front

Logic PCB -rear

Main PCB - front view