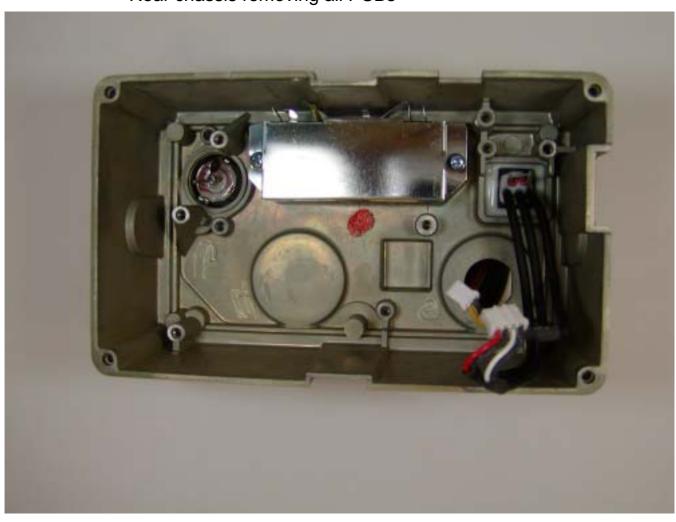

## Rear chassis showing main PCB

Rear chassis with main PCB removed

Rear chassis removing all PCBs

Logic PCB -front

Logic PCB -rear

Main PCB - front view