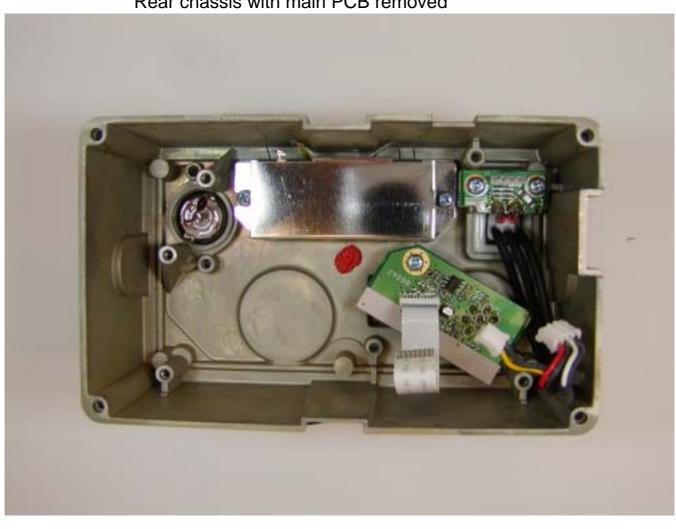

## Rear chassis showing main PCB

Rear chassis with main PCB removed

Rear chassis removing all PCBs

Logic PCB -front

Logic PCB -rear

Main PCB - front view