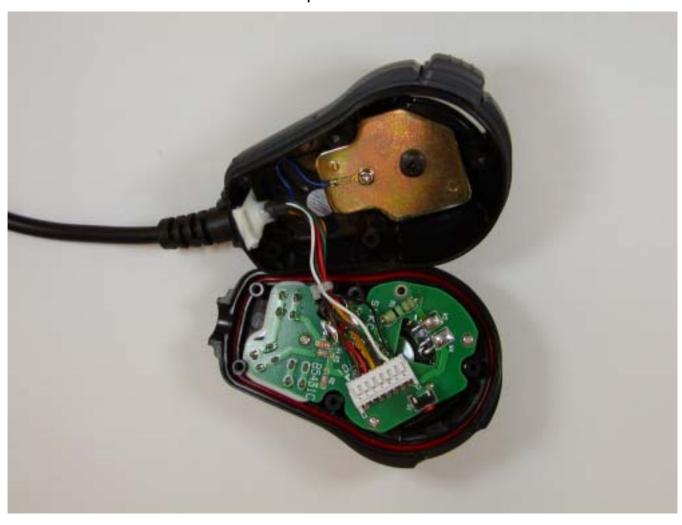

### Inside view of microphone

Microphone PCB - fron view

Microphone PCB - rear view