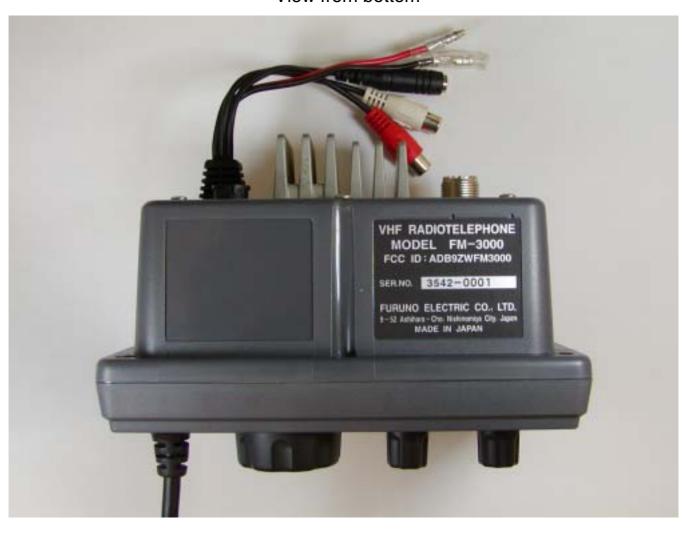

# 9 Photographs of equipment

#### Front view



#### Rear view



#### View from Left



# View from right



## View from top



#### View from bottom



Microphone - front view



## Microphone - rear view



Front panel -inside view



Front view with panel removed



Rear view of the front panel



## Rear chassis showing main PCB



Rear chassis with main PCB removed



Rear chassis removing all PCBs



Logic PCB -front



Logic PCB -rear



Main PCB - front view



### Rear view of main PCB



Control PCB - front view

#### Control PCB - rear view



Power PCB - front view



Power PCB - rear view



### Inside view of microphone



Microphone PCB - fron view



Microphone PCB - rear view