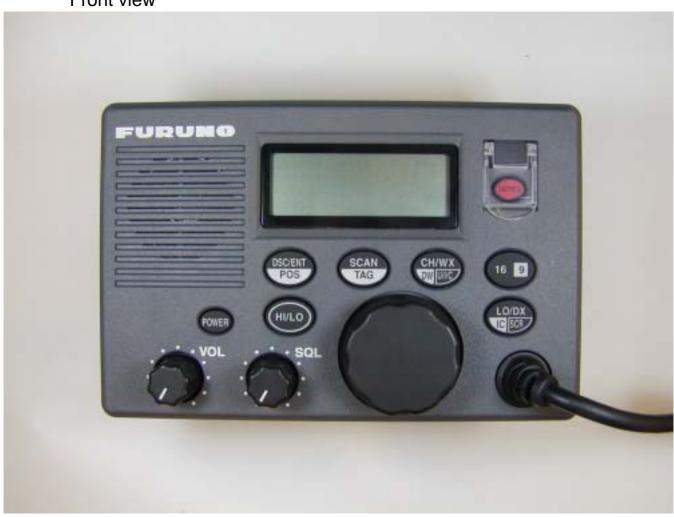

# 9 Photographs of equipment

#### Front view



#### Rear view



#### View from Left



# View from right



## View from top



#### View from bottom



Microphone - front view



## Microphone - rear view



Front panel -inside view



Front view with panel removed



Rear view of the front panel



## Rear chassis showing main PCB



Rear chassis with main PCB removed



Rear chassis removing all PCBs



Logic PCB -front



Logic PCB -rear



Main PCB - front view



### Rear view of main PCB



Control PCB - front view

#### Control PCB - rear view



Power PCB - front view



Power PCB - rear view



### Inside view of microphone



Microphone PCB - fron view



Microphone PCB - rear view