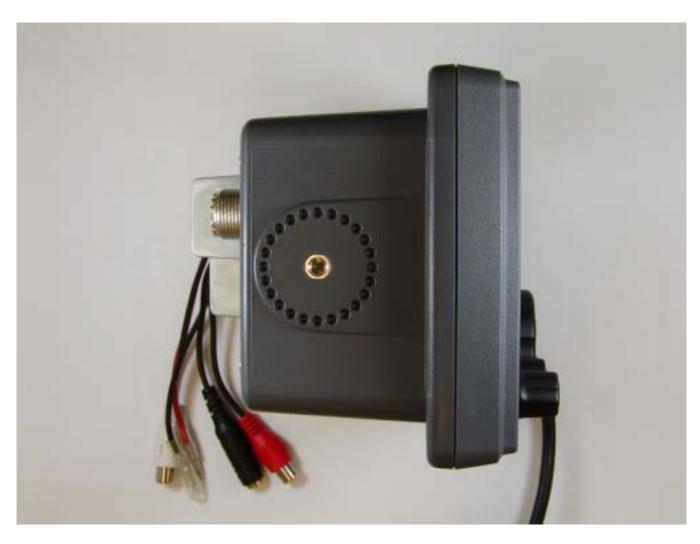

# 9 Photographs of equipment

#### Front view



#### Rear view



#### View from Left



# View from right



## View from top



#### View from bottom



Microphone - front view



## Microphone - rear view



Front panel -inside view



Front view with panel removed



Rear view of the front panel



## Rear chassis showing main PCB



Rear chassis with main PCB removed



Rear chassis removing all PCBs



Logic PCB -front



Logic PCB -rear



Main PCB - front view



### Rear view of main PCB



Control PCB - front view

#### Control PCB - rear view



Power PCB - front view



Power PCB - rear view



### Inside view of microphone



Microphone PCB - fron view



Microphone PCB - rear view