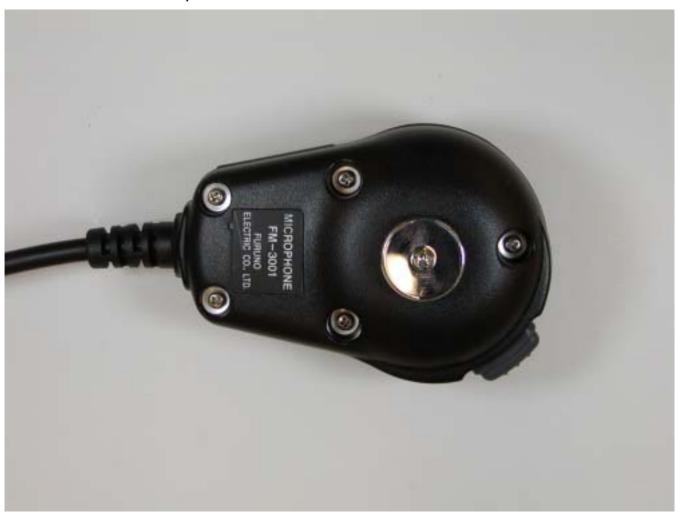

## Microphone - rear view

Front panel -inside view

Front view with panel removed

Rear view of the front panel