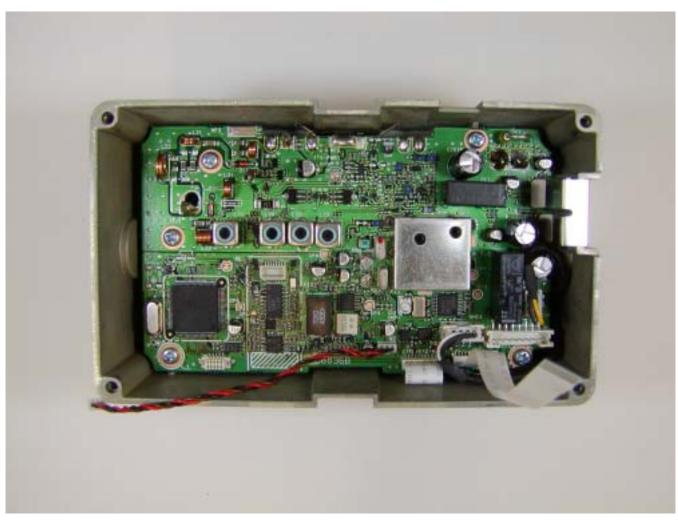

## Rear chassis showing main PCB

Rear chassis with main PCB removed

Rear chassis removing all PCBs

Logic PCB -front

Logic PCB -rear

Main PCB - front view