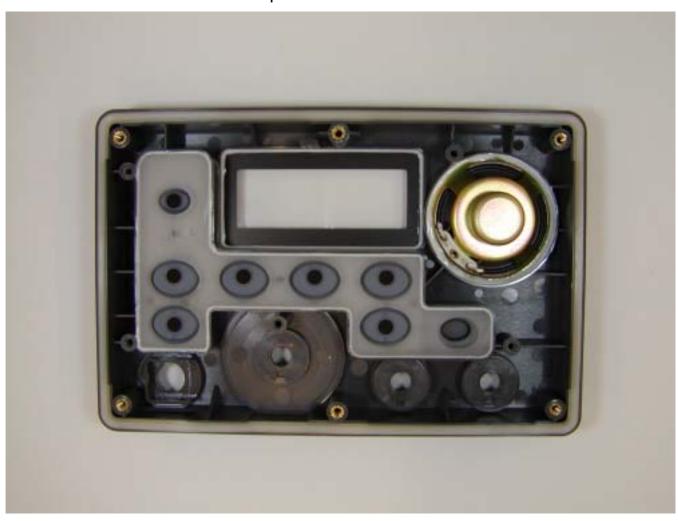

## Microphone - rear view

Front panel -inside view

Front view with panel removed

Rear view of the front panel