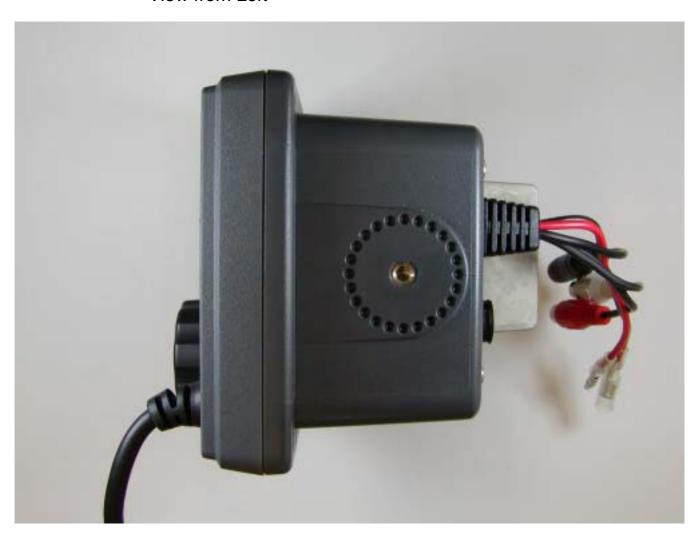

# 9 Photographs of equipment

#### Front view



#### Rear view



#### View from Left



# View from right



## View from top



#### View from bottom



Microphone - front view



## Microphone - rear view



Front panel -inside view



Front view with panel removed



Rear view of the front panel



## Rear chassis showing main PCB



Rear chassis with main PCB removed



Rear chassis removing all PCBs



Logic PCB -front



Logic PCB -rear



Main PCB - front view



### Rear view of main PCB



Control PCB - front view

#### Control PCB - rear view



Power PCB - front view



Power PCB - rear view



### Inside view of microphone



Microphone PCB - fron view



Microphone PCB - rear view