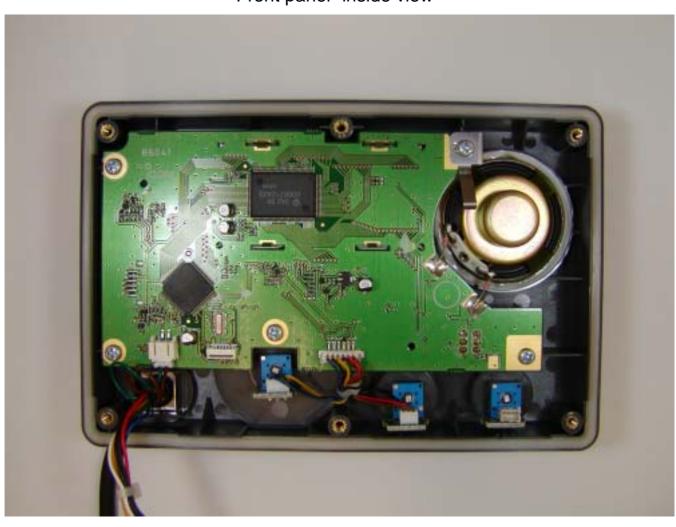

## Microphone - rear view

Front panel -inside view

Front view with panel removed

Rear view of the front panel