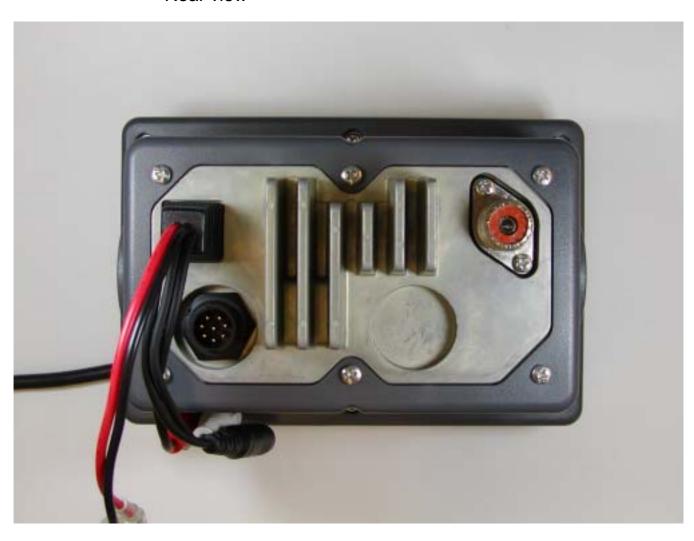

# 9 Photographs of equipment

#### Front view



#### Rear view



#### View from Left



# View from right



## View from top



#### View from bottom



Microphone - front view



## Microphone - rear view



Front panel -inside view



Front view with panel removed



Rear view of the front panel



## Rear chassis showing main PCB



Rear chassis with main PCB removed



Rear chassis removing all PCBs



Logic PCB -front



Logic PCB -rear



Main PCB - front view



### Rear view of main PCB



Control PCB - front view

#### Control PCB - rear view



Power PCB - front view



Power PCB - rear view



### Inside view of microphone



Microphone PCB - fron view



Microphone PCB - rear view