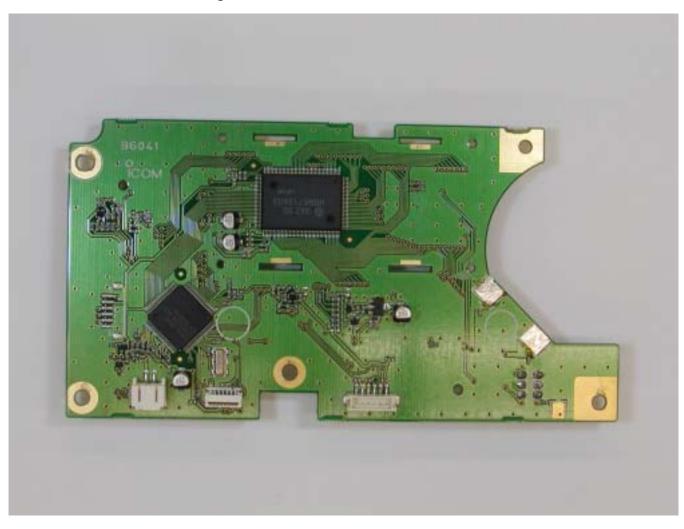

# 9 Photographs of equipment

#### Front view



#### Rear view



#### View from Left



# View from right



## View from top



#### View from bottom



Microphone - front view



## Microphone - rear view



Front panel -inside view



Front view with panel removed



Rear view of the front panel



## Rear chassis showing main PCB



Rear chassis with main PCB removed



Rear chassis removing all PCBs



Logic PCB -front



Logic PCB -rear



Main PCB - front view



### Rear view of main PCB



Control PCB - front view

#### Control PCB - rear view



Power PCB - front view



Power PCB - rear view



### Inside view of microphone



Microphone PCB - fron view



Microphone PCB - rear view