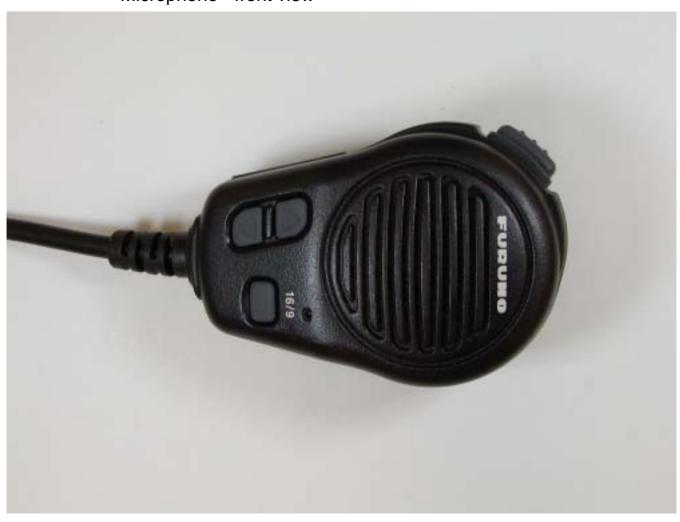

# 9 Photographs of equipment

#### Front view



#### Rear view



#### View from Left



# View from right



## View from top



#### View from bottom



Microphone - front view



## Microphone - rear view



Front panel -inside view



Front view with panel removed



Rear view of the front panel



## Rear chassis showing main PCB



Rear chassis with main PCB removed



Rear chassis removing all PCBs



Logic PCB -front



Logic PCB -rear



Main PCB - front view



### Rear view of main PCB



Control PCB - front view

#### Control PCB - rear view



Power PCB - front view



Power PCB - rear view



### Inside view of microphone



Microphone PCB - fron view



Microphone PCB - rear view