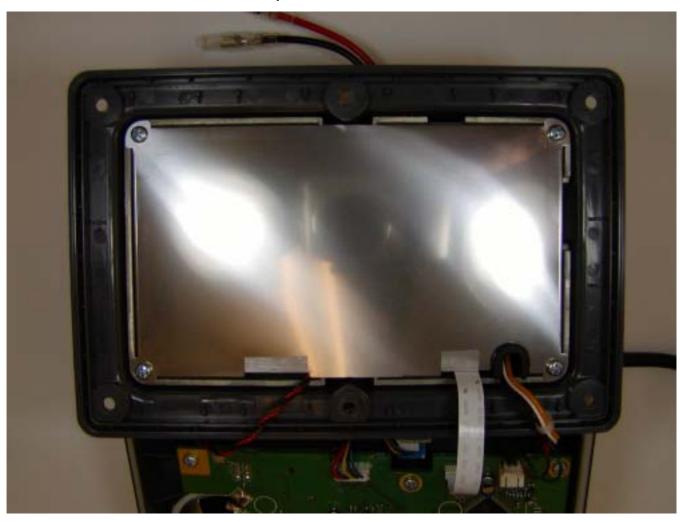

## Microphone - rear view

Front panel -inside view

Front view with panel removed

Rear view of the front panel