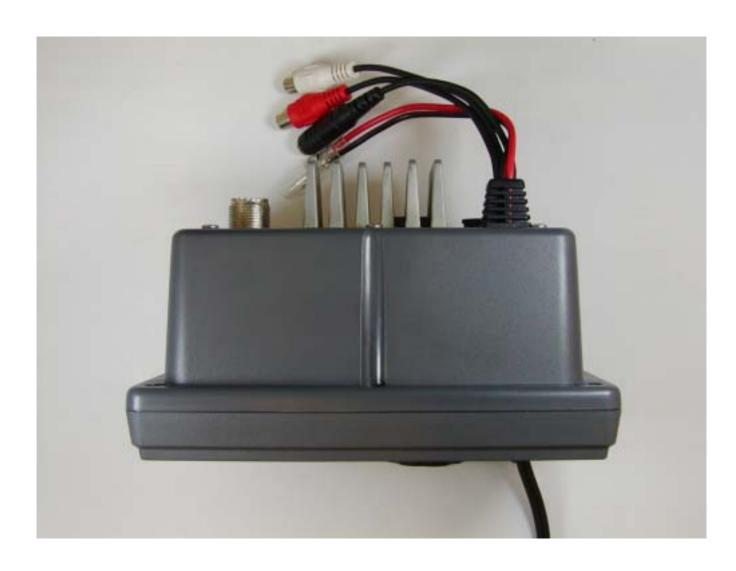

# 9 Photographs of equipment

#### Front view



#### Rear view



#### View from Left



# View from right



## View from top



#### View from bottom



Microphone - front view



## Microphone - rear view



Front panel -inside view



Front view with panel removed



Rear view of the front panel



## Rear chassis showing main PCB



Rear chassis with main PCB removed



Rear chassis removing all PCBs



Logic PCB -front



Logic PCB -rear



Main PCB - front view



### Rear view of main PCB



Control PCB - front view

#### Control PCB - rear view



Power PCB - front view



Power PCB - rear view



### Inside view of microphone



Microphone PCB - fron view



Microphone PCB - rear view