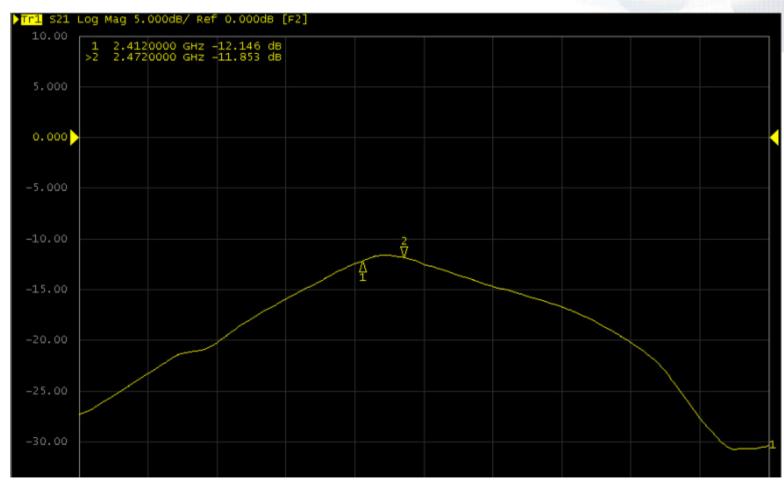

# **Electrical Properties-2**

Compal Broadband Networks, Inc.

V.S.W.R(<2.0)

ANT1 ANT2

Isolation between ANT1 and ANT2(<-10dB)