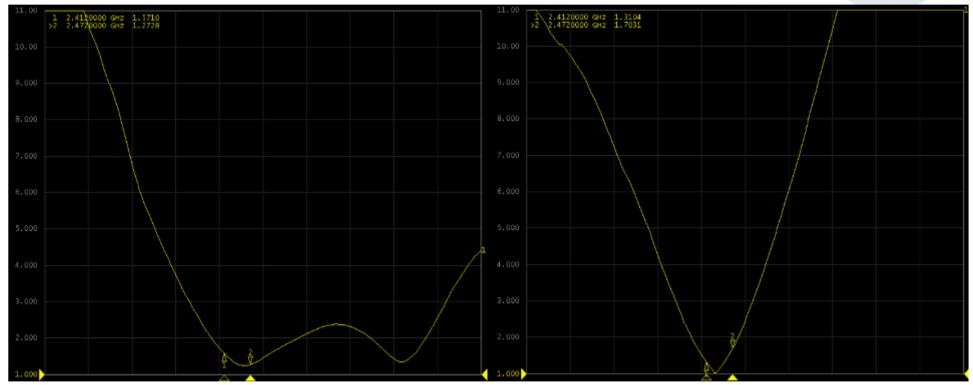

# **Electrical Properties-2**

Compal Broadband Networks, Inc.

V.S.W.R(<2.0)

ANT1 ANT2

Isolation between ANT1 and ANT2(<-10dB)