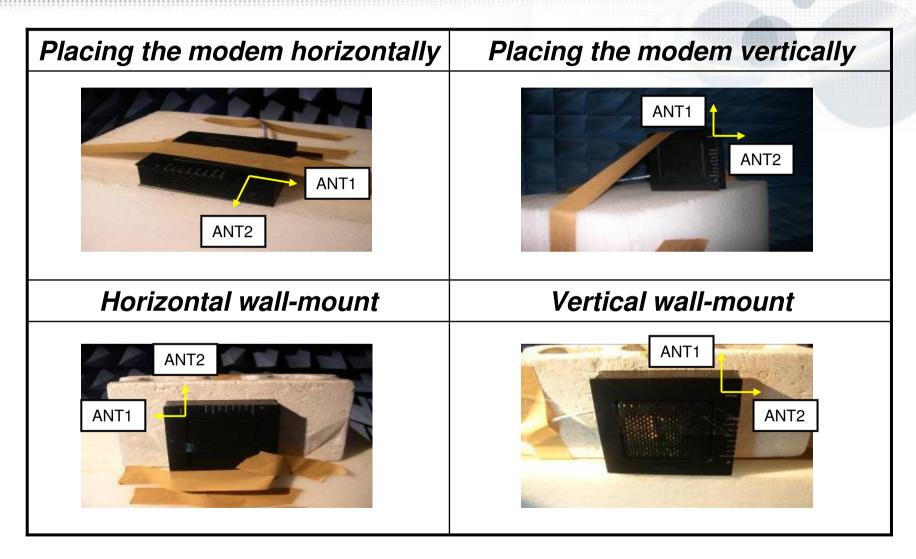

# SVG-1202 ver. R0C antenna test report

Ver. 1.2



# **Electrical Properties-1**

Compal Broadband Networks, Inc.

Return Loss(<-10dB)

ANT1 ANT2





# **Electrical Properties-2**

Compal Broadband Networks, Inc.

V.S.W.R(<2.0)

ANT1 ANT2





Isolation between ANT1 and ANT2(<-10dB)





## Antenna Patterns Measurement Setup

Compal Broadband Networks, Inc.



## Antenna Radiation Patterns-1

Compal Broadband Networks, Inc.

• Ant1 for placing the modem vertically

| Antenna<br>Polarity | 2412MHz