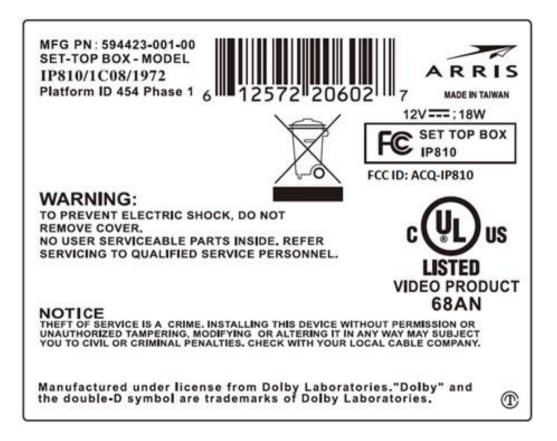

## Fig. XIII

| ARRIS          | ARRIS Internal                                     | 593880      |
|----------------|----------------------------------------------------|-------------|
| Sheet 17 of 19 | Printed Copies of this Document are Not Controlled | Revision AE |

-

100

MEG PN 584423-861-86 SET-TOP BOX MODEL LP810/1C08/1972 Platform ID

TO PREVENT ELECTRIC SHOCK, DO HOT REMOVE COVER. HO USER SERVICEABLE PARTS INSIDE. REFER SERVICING TO GUALIFIED SERVICE PERSONNEL.

## NOTICE

THEFT OF ERRYICE IS A CRIME INSTALLING THE DEVICE WITHOUT PERMISSION OR UNALTHORIZED TAMPENING, BOUDPYING OR ALTENNIG IT IN ANT WAY MAY BUR JECT YOU TO GIVE OR CRIMINAL PERALTIES, LHEET WITH YOUR LOCK. CABLE COMPANY