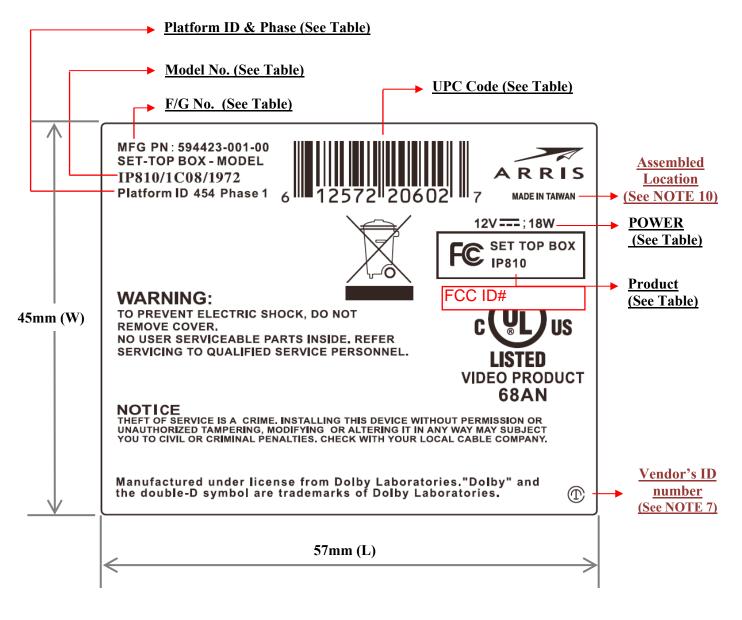

## Fig. XIII

| ARRIS          | ARRIS Internal                                     | 593880      |
|----------------|----------------------------------------------------|-------------|
| Sheet 17 of 19 | Printed Copies of this Document are Not Controlled | Revision AE |