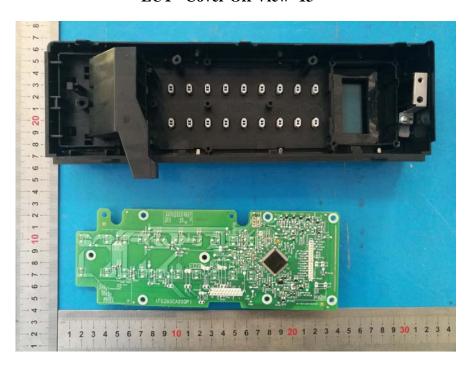

## **EXHIBIT A -EUT INTERNAL PHOTOGRAPHS**

**EUT – Cover Off View -1** 

**EUT – Cover Off View -2** 

**EUT –Cover Off View -3** 

**EUT – PCB-1 Top View** 

**EUT – PCB-1 Bottom View** 

**EUT – Cover Off View -4** 